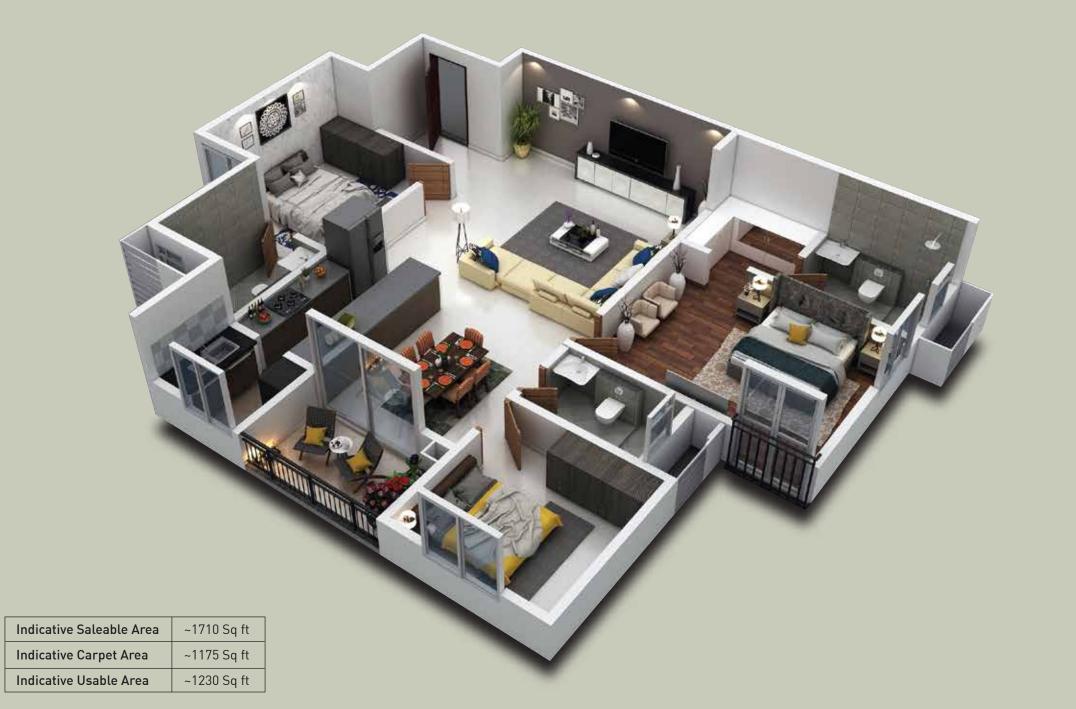

## TYPICAL UNIT PLANS

## 3 BHK GRAND

| AREA              | SIZE             |
|-------------------|------------------|
| Foyer             | 4'-6" x 6'-0"    |
| Living            | 18'-0" x 17'- 0" |
| Dining            | 11'-0" x 10'-0"  |
| Kitchen           | 11'-0" x 7'-0"   |
| Utility           | 5'-6" x 6'-5"    |
| Sit-Out / Balcony | 6'-0" x 10'-0"   |
| Master Bedroom    | 12'-0" x 15'-0"  |
| Master Toilet     | 6'-0" x 8'-0"    |
| Walk in Wardrobe  | 6'-0" x 6'-5"    |
| Bedroom 1         | 10'-6" x 10'-0"  |
| Toilet 1          | 5'-0" x 8'-0"    |
| Bedroom 2         | 12'-0" x 10'-0"  |
| Toilet 2          | 8'-0" x 5'-0"    |
|                   |                  |

| AREA              | SIZE                               |
|-------------------|------------------------------------|
| Foyer             | 4'-6" x 6'-0"                      |
| Living            | 18'-0" x 17'- 0"                   |
| Dining            | 11'-0" x 10'-0"                    |
| Kitchen           | 11'-0" x 7'-0"                     |
| Utility           | 5'-6" x 6'-5"                      |
| Sit-Out / Balcony | 10'-11" x 10'-0"<br>4'-11"x 11'-1" |
| Master Bedroom    | 12'-0" x 15'-0"                    |
| Master Toilet     | 6'-0" x 8'-0"                      |
| Walk in Wardrobe  | 6'-0" x 6'-5"                      |
| Bedroom 1         | 10'-6" x 10'-0"                    |
| Toilet 1          | 5'-0" x 8'-0"                      |
| Bedroom 2         | 12'-0" x 10'-0"                    |
| Toilet 2          | 8'-0" x 5'-0"                      |
|                   |                                    |