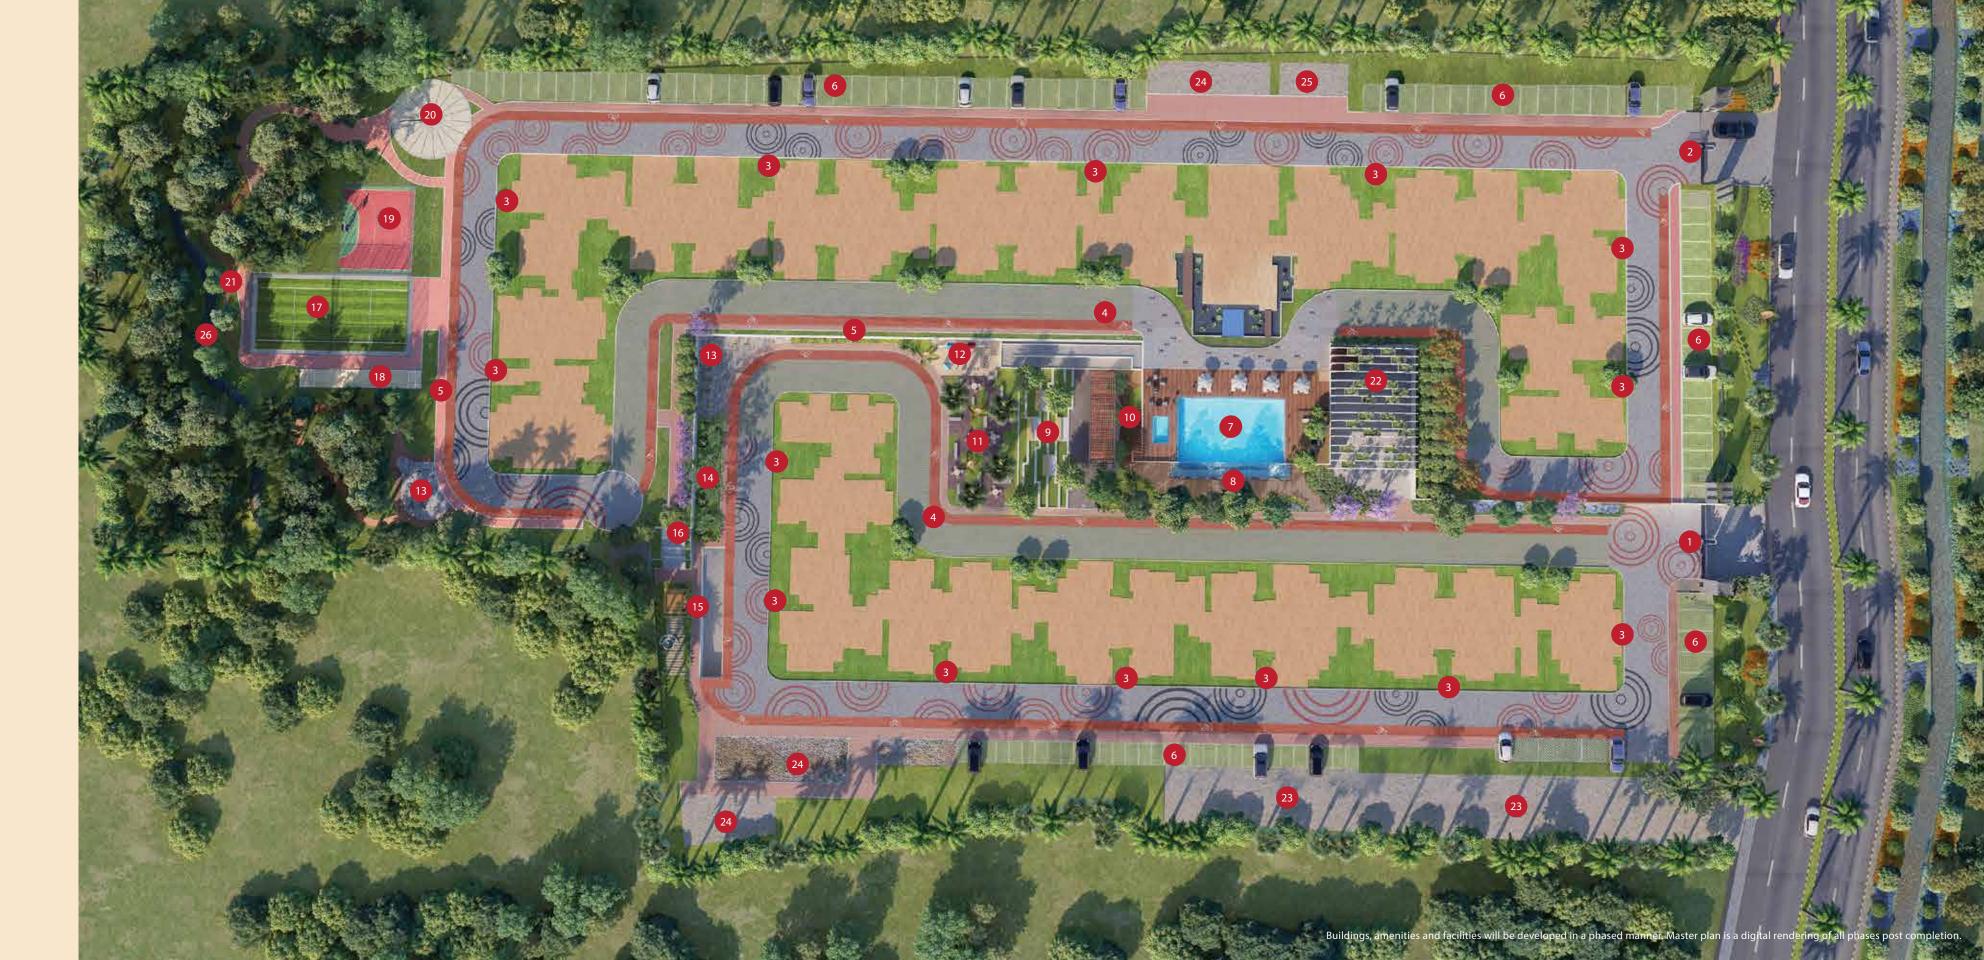

## Smart Master Plan.

#### Legend

- 1 Entrance/Exit
- 2 Entrance/Exit
- Tower Entrance
- Fire Driveway
- Pathway
- 6 Visitor's Parking
- Swimming Pool
- 8 Water Deck
- Amphitheatre
- Playbox
- Seating Plaza
- Kid's Play Area
- Outdoor Gym

- Tree Court
- Meditation Pavilion
- Step Planters
- Tennis Court
- Cricket Practice Half Pitch
- Half Basketball Court
- Gathering Plaza
- 21 Urban Mini Forest with Pathways
- 22 Sky Garden
- 23 Civic Amenities Area
- Services Area
- Services Area
- Existing Nala