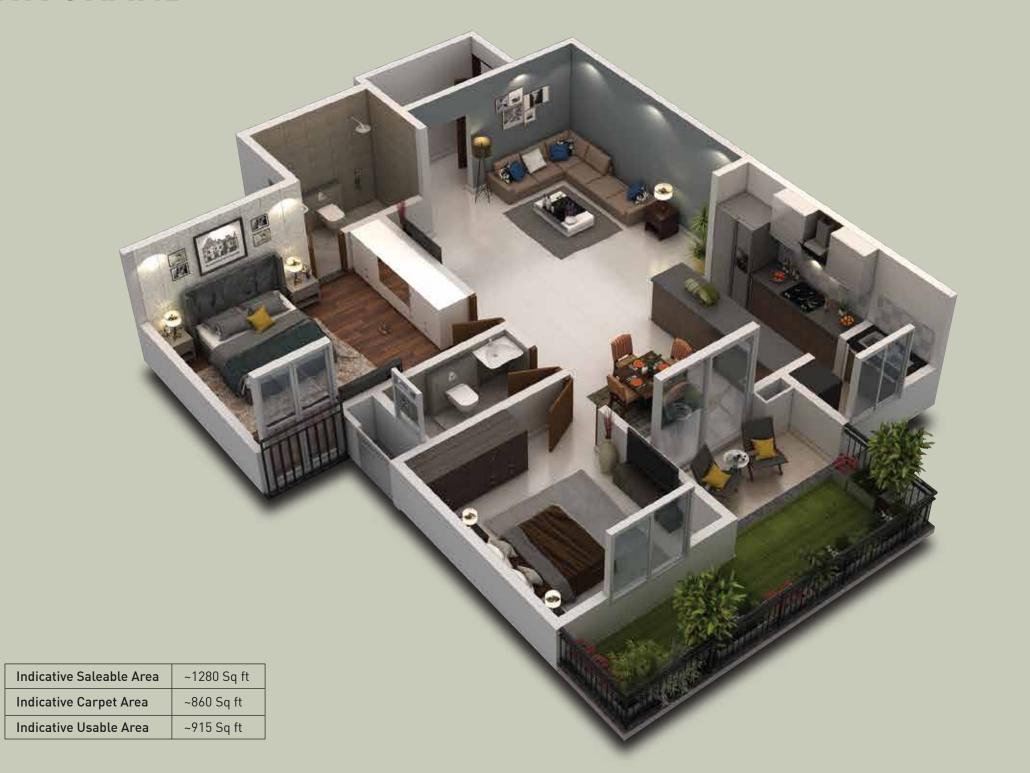

## TYPICAL UNIT PLANS

## 2 BHK GRAND

| AREA              | SIZE                            |
|-------------------|---------------------------------|
| Foyer             | 7'-9" x 3'-11"                  |
| Living            | 15'-6" x 16'-0"                 |
| Dining            | 8'-6" x 10'-0"                  |
| Kitchen           | 7'-0" x 10'-0"                  |
| Utility           | 6'-5" x 4'-0"                   |
| Sit-Out / Balcony | 8'-6"x 9'-5",<br>11'- 0"x 3'-6" |
| Master Bedroom    | 14'-11"x 11' -11"               |
| Master Toilet     | 8'-0" x 5'-0"                   |
| Bedroom 1         | 10'-0" x 12'-5"                 |
| Toilet 1          | 8'-0" x 4'-6"                   |

Furniture, fixtures or fittings shown in the floor plan are not standard and will not be provided in the apartment. Floor plans are in accordance with the latest approved sanctioned plan and are subject to changes mandated by government authorities and/or applicable laws from time to time.