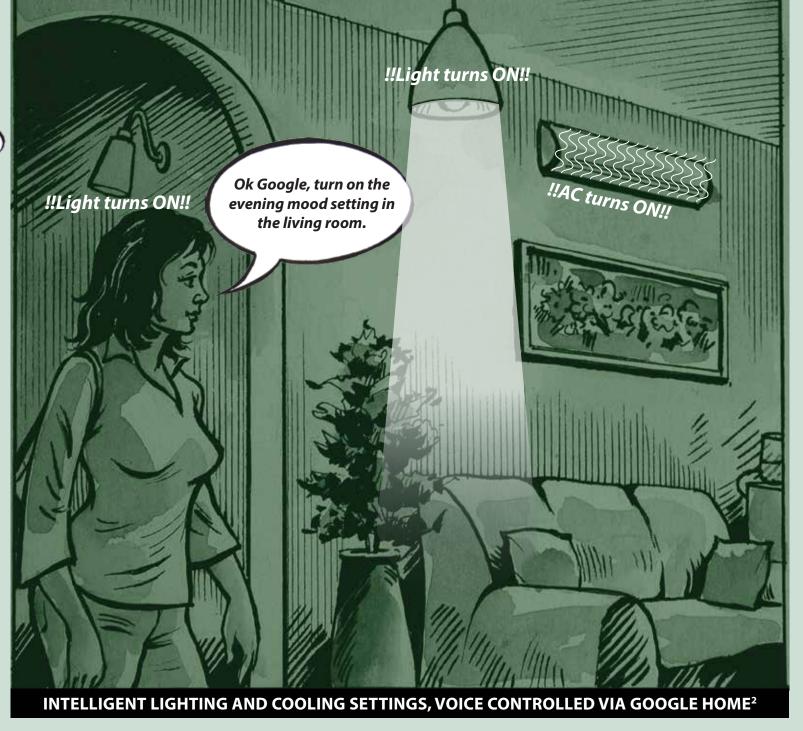

## Your home at Purva Zenium would be an experience to own as it comes with:

- Intelligent Biometric Security
- Intelligent Lighting & Cooling
- Intelligent Motion Sensors
- Intelligent Master Command for all Smart Appliances
- Last Mile Fibre Optic Infrastructure
- Hands-free Entertainment with Google Home<sup>1</sup>
- Get Answers from Google Home<sup>1</sup>
- One Voice Command for Multiple Actions via Google Home<sup>1</sup>
- Wi-fi Boosters to Enhance Intra-home Connectivity
- 24/7 Remote Connectivity to your Home from Anywhere in the World
- Intelligent Home Controls by Voice & BluNex App

## What Exactly Does the BluNex Life Offer?

Google Home

BIOMETRIC DOOR LOCK

**MOTION SENSING LIGHTS IN FOYER** 

It's evening, entering living room from foyer.

Product depictions are for illustration purpose only. Actual product may vary. The user interface on the BluNex Life Package, mentioned in the penultimate page of this brochure. ¹Requires Wi-Fi, a nearby electrical outlet and compatible devices. ²Shortcut queries require prior setup through the Google Home app.