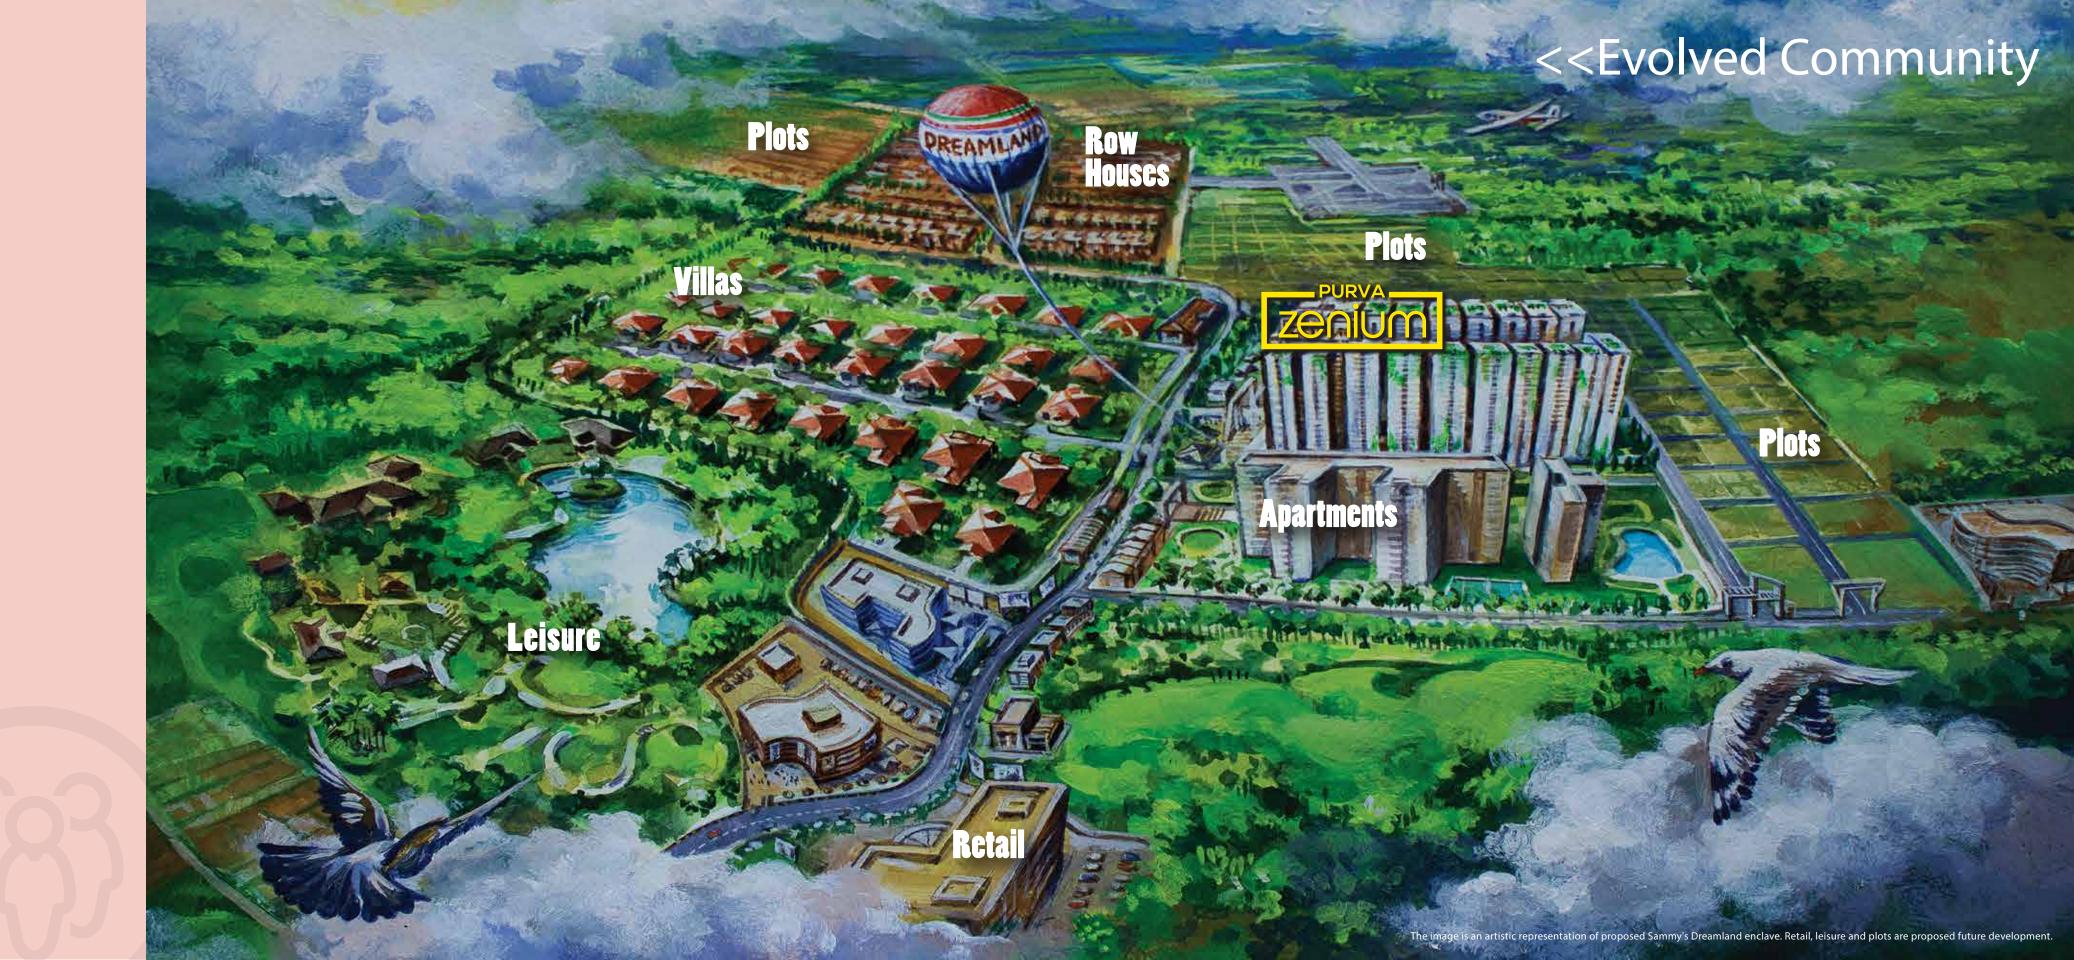

# Living When You Live In A Futuristic Community.

Dreamland - Close to 150 acres of amusement park is now being redeveloped by multiple real estate developers. The new development will include homes, retail, leisure and more, making this location the most sought after address in the region.

Purva Zenium is an uber-luxury community lifestyle that reflects your evolved taste. Join the league of extraordinary neighbours located within this Dreamland. So the company, and conversations of like-minded people surround you.