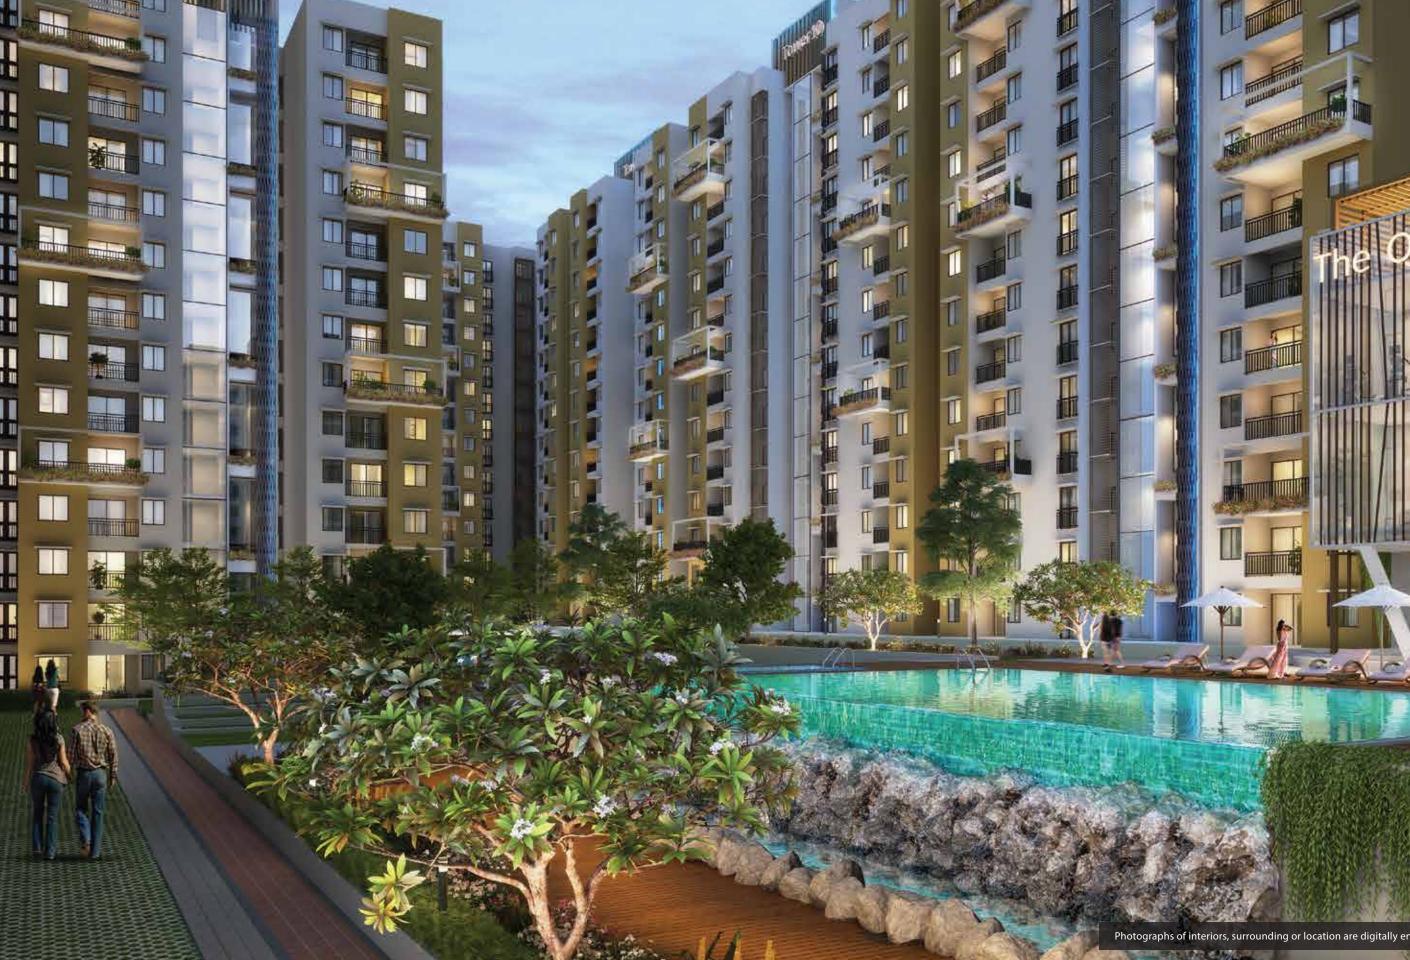

Amenities That
Keep You Hale &
Hearty. Now
That's Smart
Thinking.

A tropical styled landscape design neorporating beautiful layers of gardens at different levels offers a spectacular isual treat at Purva Zenium. A home hat connects you to nature, where you experience raindrop ripples, water ascades, biomes & walkways, as well as an ecosystem of birds & butterflies

The Oxygen Clubhouse is designed in a way that everything springs to life from it. Themed as a floating lantern with koi pond, the clubhouse visually connects to the swimming pool that seamlessly merges into the infinity cascade. While the layers of greenery that surround you brings in a fresh dose of oxygen.