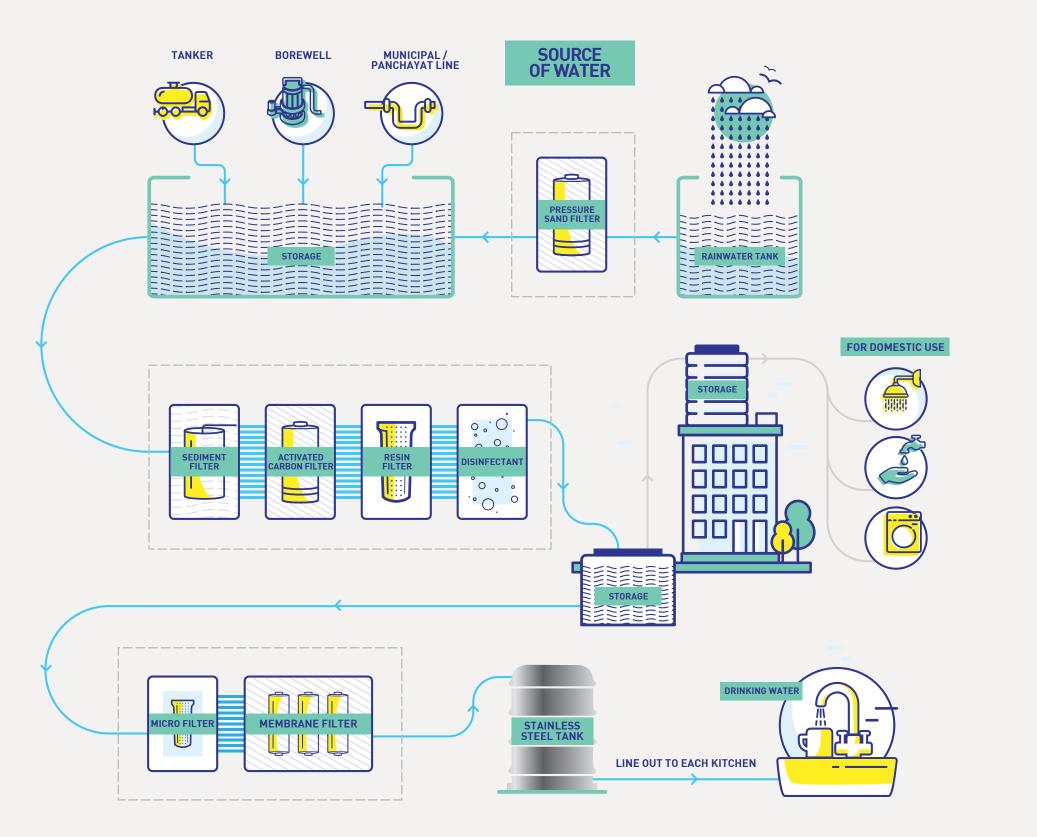

Gone are the days when you need to put up a water purifier. Our kitchens are provided with purified water, every time you open the drinking water tap. Processed through a centralised treatment plant, the water is filtered multiple times with sediment filters, activated carbon filters and membrane filters, and stored in a stainless steel tank, so you enjoy the purest access to high quality drinking water.

### Water Harvesting

It's our way of giving back to Mother Earth what we take from her. We achieve this through a simple process of collecting and storing rainwater into storage tanks. Treating it and then making it available for domestic use. We also direct the excess water to the ground through recharge pits, thus making it possible to recharge and increase the groundwater level as well.

### Water Purification

Designed to keep your health and well-being in check. We at Puravankara, ensure safe and purified drinking water in your kitchen tap, through a rather rigorous treatment process. No matter what your water source is, be it Borewell/Tanker/Municipal/Panchayat water it goes through multiple levels of treatment as well as filtration before it is made available in your kitchen taps, for you to drink straight out off. This way, you and your loved ones stay healthy always.

### Water Recycling

Every drop of water used in a home, can be treated and used again. In fact, our Sewage Treatment Plant, is especially designed to treat waste water (both grey & black water). Once the waste water has been treated through STP (MBR technology), it is then collected in a separate water tank and pumped for flushing and gardening. This not only makes us self-sufficient, but also ensures we play our part in keeping our planet green.