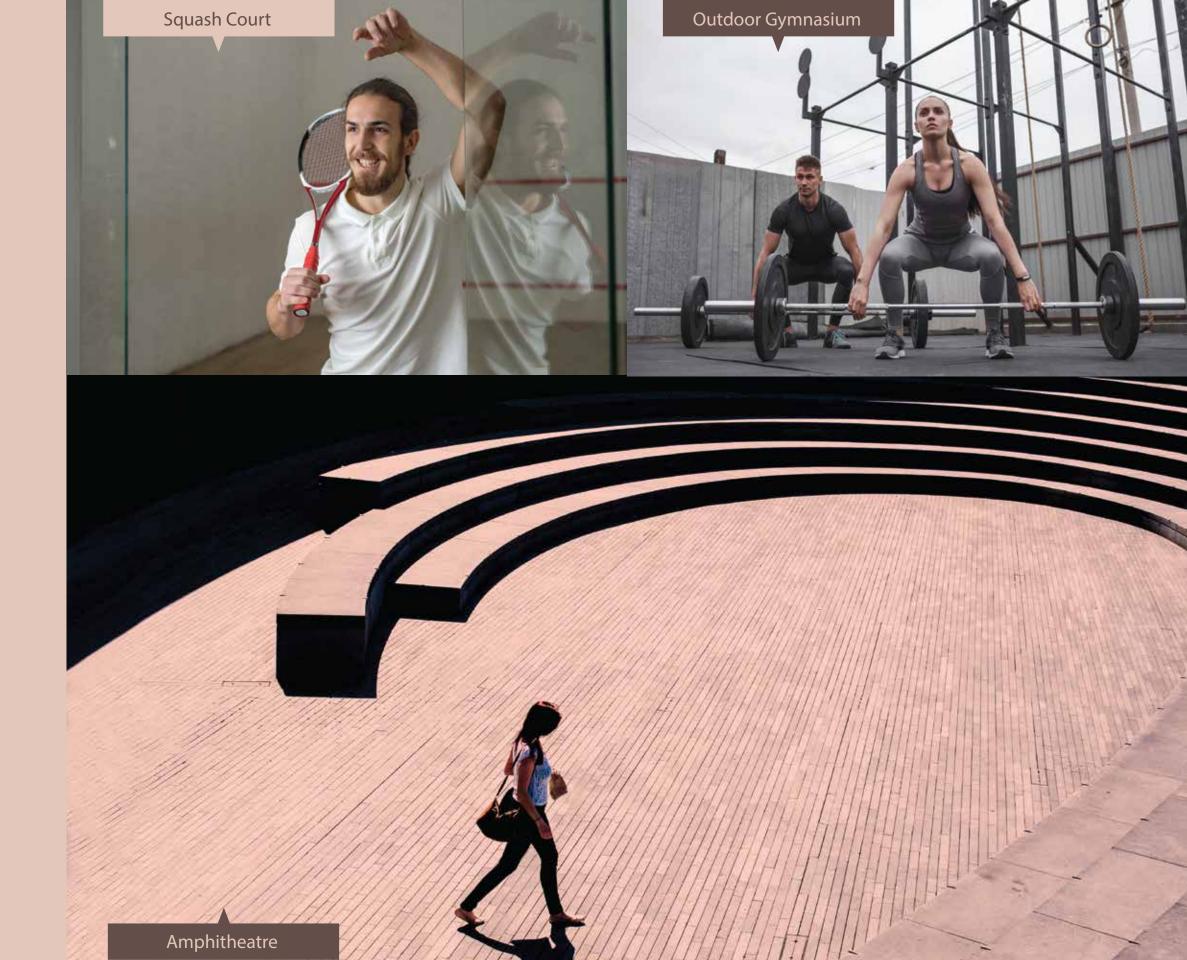

#### Oxygen Clubhouse:

- Exclusive clubhouse building on the podium floor
- Lobby/Reception
- Cafeteria
- Provision for Creche
- Squash Court
- Multipurpose Hall
- Board Games Room
- Gymnasium
- Indoor Games Room

#### Other Facilities:

- Swimming Pool
- Children's Play Area
- Lawn Tennis Court
- Outdoor Gymnasium
- Meditation Deck
- Mini Forest & Pathway
- Amphitheatre
- Car Wash Point
- Car Charging Point
- Toilet for Drivers & Disabled
- Miniaturized (Half Basketball Court
   & Cricket Pitch)
- Manicured Gardens