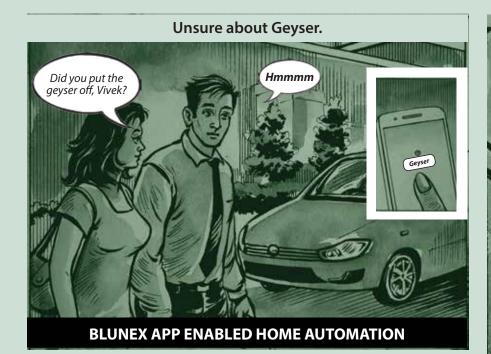

## Your home at Purva Zenium would be an experience to own as it comes with:

- Intelligent Biometric Security
- Intelligent Lighting & Cooling
- Intelligent Motion Sensors
- Intelligent Master Command for all Smart Appliances
- Last Mile Fibre Optic Infrastructure
- Hands-free Entertainment with Google Home<sup>1</sup>
- Get Answers from Google Home<sup>1</sup>
- One Voice Command for Multiple Actions via Google Home<sup>1</sup>
- Wi-fi Boosters to Enhance Intra-home Connectivity
- 24/7 Remote Connectivity to your Home from Anywhere in the World
- Intelligent Home Controls by Voice & BluNex App

## What Exactly Does the BluNex Life Offer?

Google Home

BIOMETRIC DOOR LOCK

**MOTION SENSING LIGHTS IN FOYER** 

It's evening, entering living room from foyer.

Product depictions are for illustration purpose only. Actual product may vary. The user interface on the BluNex Life Package, mentioned in the penultimate page of this brochure. ¹Requires Wi-Fi, a nearby electrical outlet and compatible devices. ²Shortcut queries require prior setup through the Google Home app.