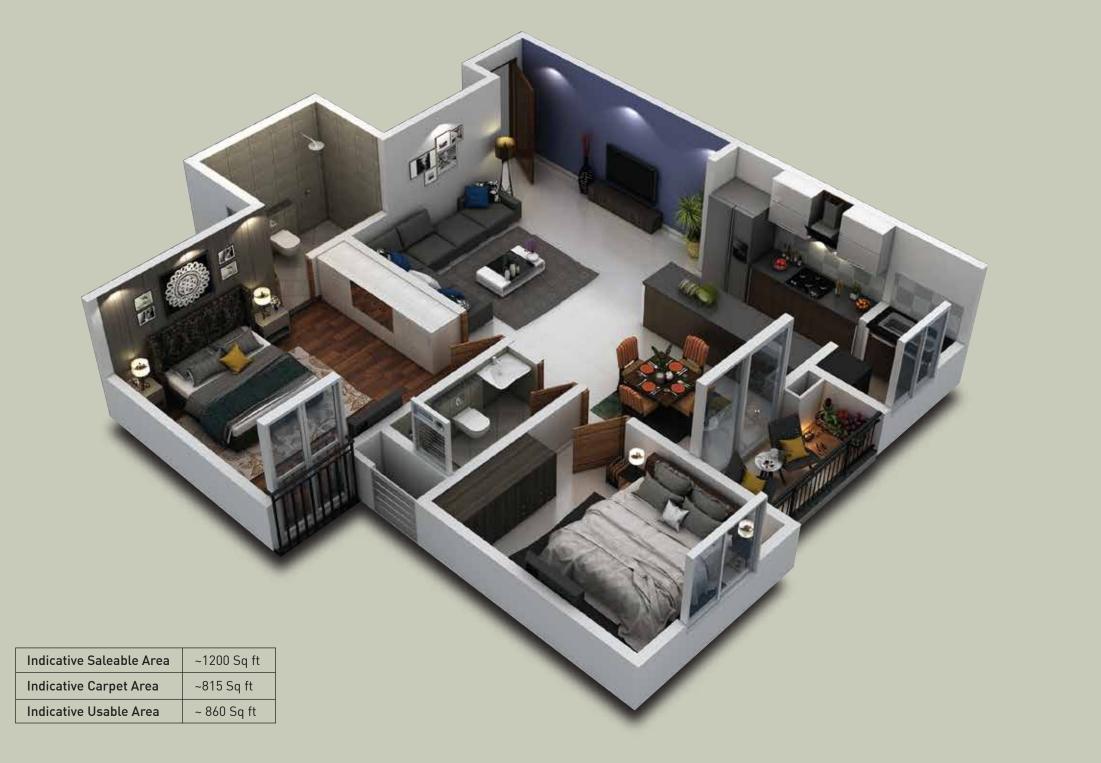

## TYPICAL UNIT PLANS

## 2 BHK COMFORT

| AREA              | SIZE            |
|-------------------|-----------------|
| Foyer             | 2'-1" x 3'-11"  |
| Living            | 14'-0" x 15'-6" |
| Dining            | 10'-0" x 8'-10" |
| Kitchen           | 10'-0" x 7'-0"  |
| Utility           | 4'-0" x 6'-5"   |
| Sit-Out / Balcony | 4'-6" x 8'-6"   |
| Master Bedroom    | 12'-0"x 15' -0" |
| Master Toilet     | 5'-0" x 8'-0"   |
| Bedroom 1         | 12'-6" x 10'-0" |
| Toilet 1          | 4'-6" x 8'-0"   |

Furniture, fixtures or fittings shown in the floor plan are not standard and will not be provided in the apartment. Floor plans are in accordance with the latest approved sanctioned plan and are subject to changes mandated by government authorities and/or applicable laws from time to time.