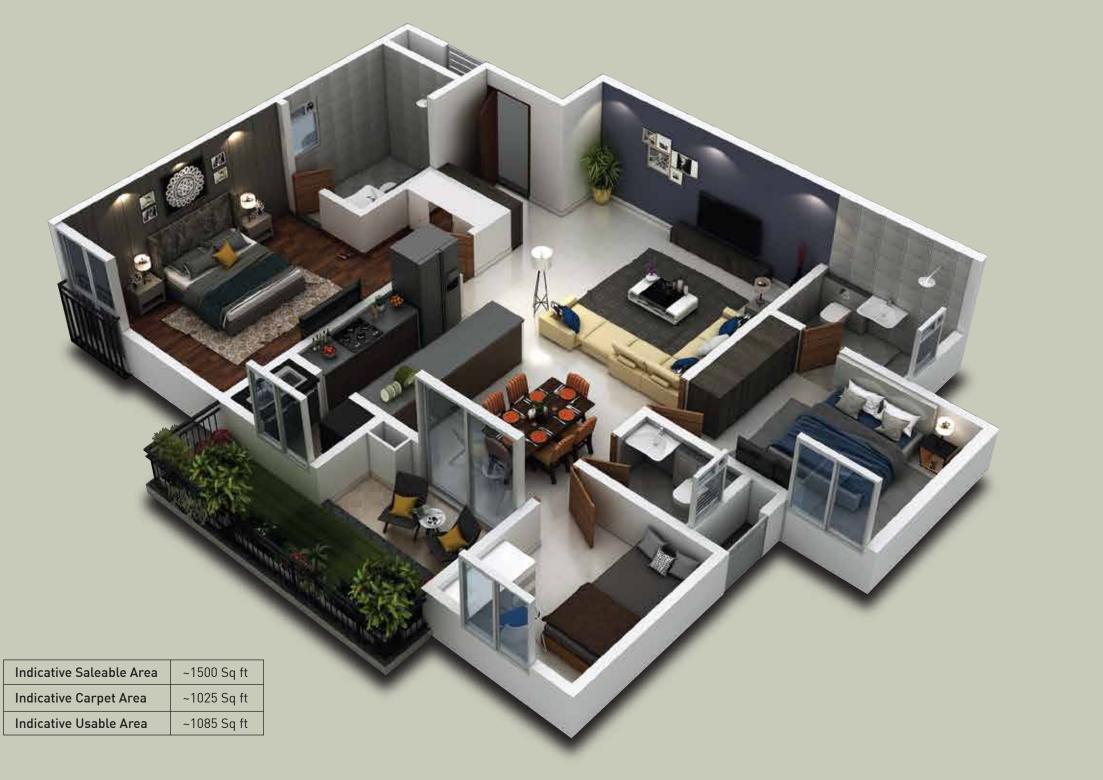

## TYPICAL UNIT PLANS

## 3 BHK COMFORT

| Foyer             | 4'-6" x 6'-0"                           |
|-------------------|-----------------------------------------|
| Living            | 14'-7" x 16'-0"                         |
| Dining            | 10'-0" x 9'-0"                          |
| Kitchen           | 10'-0" x 7'-0"                          |
| Utility           | 4' -0 " x 6'- 5"                        |
| Sit-Out / Balcony | 9'-5"x 9'-0"<br>4'-11"x 7'-6"           |
| Master Bedroom    | 15'-0" x 12'- 0"<br>5'-8"X5'-5" (foyer) |
| Master Toilet     | 8'-0" x 6' -0"                          |
| Bedroom 1         | 10'-0" x 13'-0"                         |
| Toilet 1          | 5'-0" x 8' -0"                          |
| Powder Toilet     | 4'-6" x 6' -0"                          |
| Bedroom 2         | 10'-0" x 8'-0" (study)                  |

| leable Area | ~1800 Sq ft |  |
|-------------|-------------|--|
| rpet Area   | ~1195 Sq ft |  |
| able Area   | ~1290 Sq ft |  |
|             |             |  |

| 3 | BH | IK | LU | JXE |  |
|---|----|----|----|-----|--|
|---|----|----|----|-----|--|