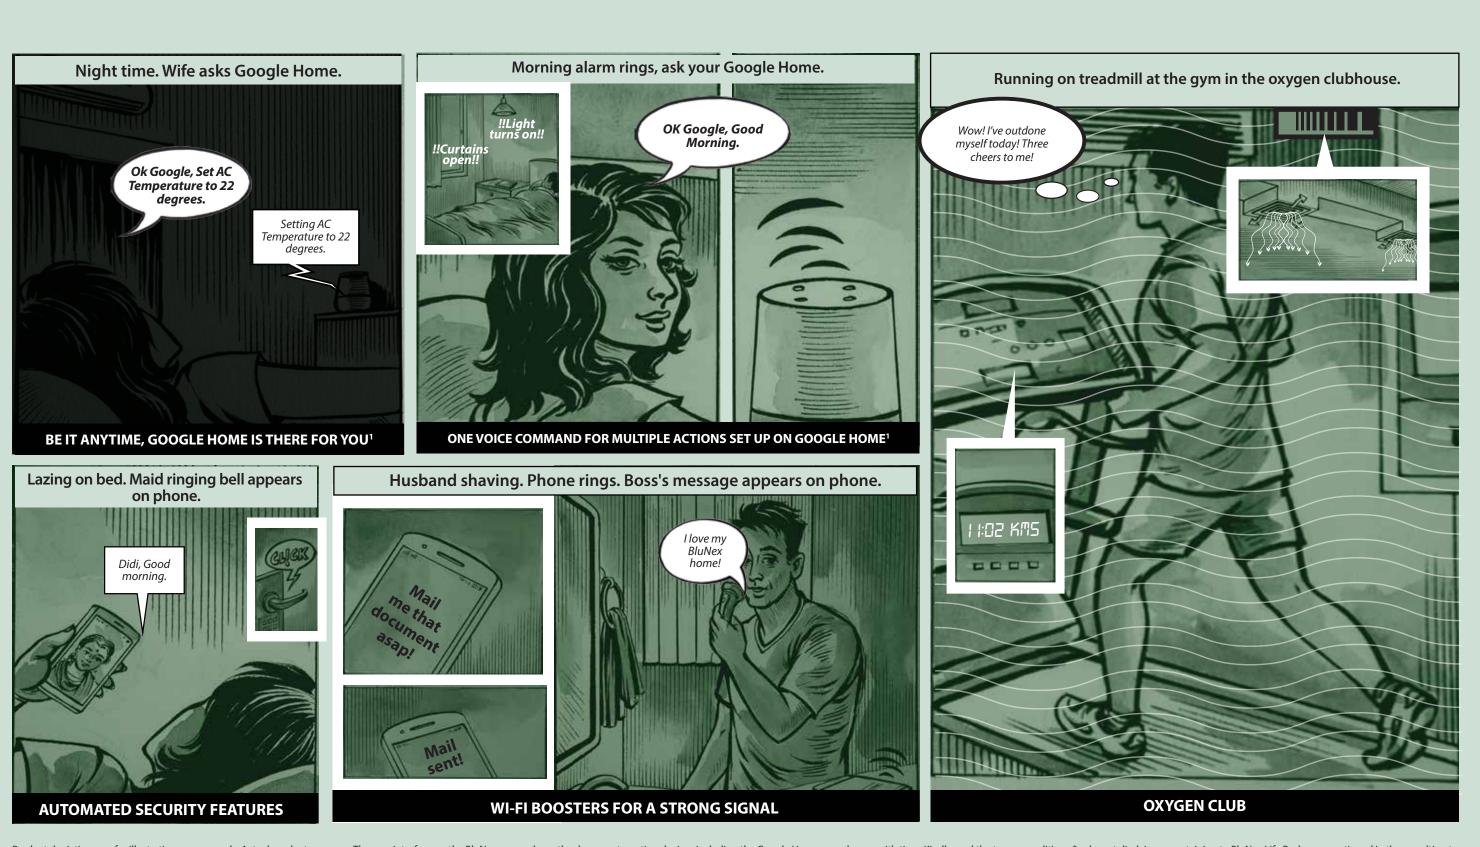

## Your home at Purva Zenium would be an experience to own as it comes with:

- Intelligent Biometric Security
- Intelligent Lighting & Cooling
- Intelligent Motion Sensors
- Intelligent Master Command for all Smart Appliances
- Last Mile Fibre Optic Infrastructure
- Hands-free Entertainment with Google Home<sup>1</sup>
- Get Answers from Google Home<sup>1</sup>
- One Voice Command for Multiple Actions via Google Home<sup>1</sup>
- Wi-fi Boosters to Enhance Intra-home Connectivity
- 24/7 Remote Connectivity to your Home from Anywhere in the World
- Intelligent Home Controls by Voice & BluNex App

## What Exactly Does the BluNex Life Offer?

Google Home

BIOMETRIC DOOR LOCK

**MOTION SENSING LIGHTS IN FOYER** 

It's evening, entering living room from foyer.

Product depictions are for illustration purpose only. Actual product may vary. The user interface on the BluNex Life Package, mentioned in the penultimate page of this brochure. ¹Requires Wi-Fi, a nearby electrical outlet and compatible devices. ²Shortcut queries require prior setup through the Google Home app.

Product depictions are for illustration purpose only. Actual product may vary. The user interface on the BluNex Life Package, mentioned in the penultimate page of this brochure. ¹Requires Wi-Fi, a nearby electrical outlet and compatible devices. ²Shortcut queries require prior setup through the Google Home app.