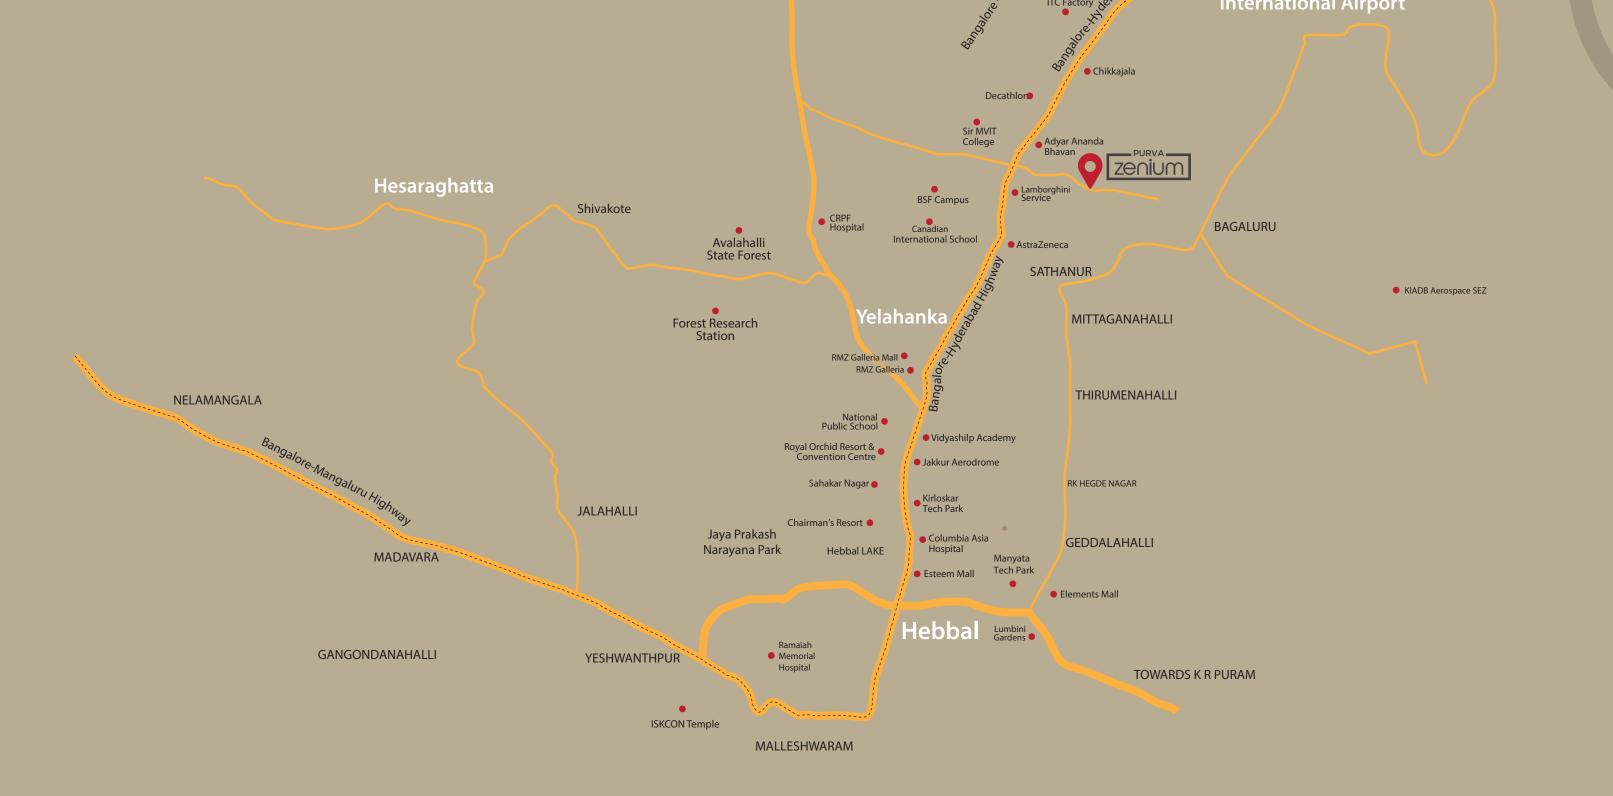

## Live Seamlessly.

- Located off Bellary Road (Bangalore-Hyderabad Highway Near Yelahanka Airforce Station)
- Close to the Bengaluru International Airport
- Hebbal Flyover (just 15 minutes away)

#### Tech Parks/SEZs

- Manyata Tech Park
- Kirloskar Tech Park
- L & T Tech Park
- Ecopolis SEZ
- North Gate SEZ& many more

#### Other landmarks include:

#### Schools and Colleges

- Canadian International School
- Stonehill International School
- Mallya Aditi International School
- Sri M Visvesvaraya Institute of Technology
- Vidyashilp Academy

#### Medical Facilities

- Columbia Asia Hospital, Hebbal
- Aster CMI
- Cytecare Cancer Hospital

#### Shopping

- Decathlon
- Galleria Mall
- Proposed Phoenix Mall

#### Star Hotels & Resorts

- Taj Hotels
- Clarks Exotica
- Angsana Oasis Spa & Resorts
- Courtyard by Marriott

## North Bangalore Advantages>>