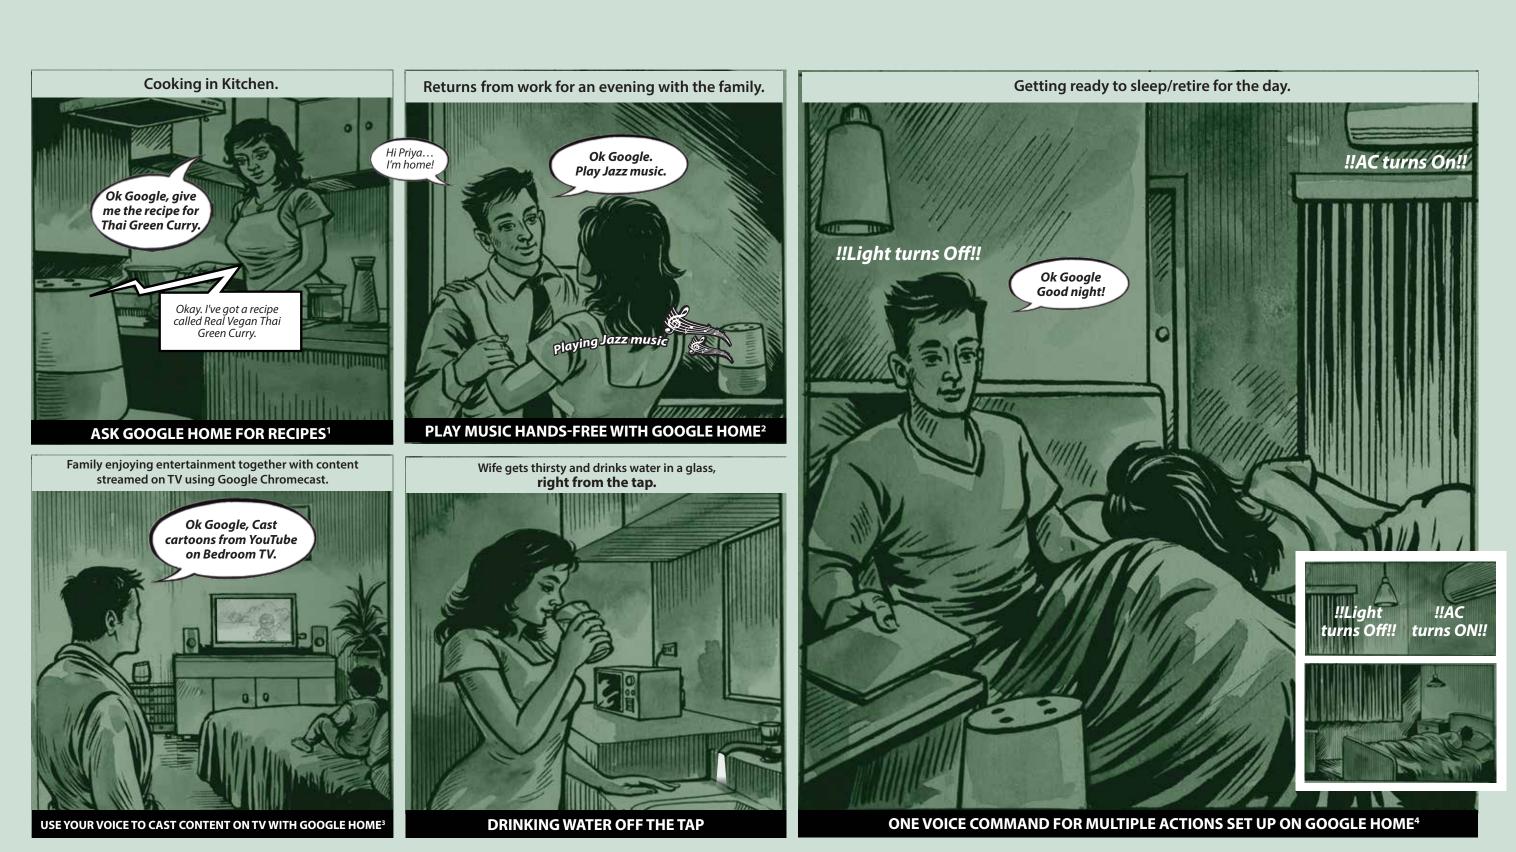

## STANDARD

Fill Up Your Home With What **Defines** You **Best.** 

Google Home

BluNex Life -Tomorrow's Technology Today.

## BluNex Life - Tomorrow's Technology Today.

Introducing BluNex Life, the next generation of intelligent homes. Put together by some of the best technical talent in the country, using Artificial Intelligence solutions and Internet of Things (IOT) to transform the way you live. This makes Purva Zenium a fully integrated lifestyle with everything required to make your life comfortable.

Purva Zenium is the perfect futuristic next generation investment choice, one that brings you the best of both worlds, with a mix of architecture and technology. Each apartment comes with Google Home<sup>1</sup>, which can give you hands-free help around the house. Google Home is powered by the Google Assistant. Ask it questions. Tell it to do things. It's your own Google, always ready to help. Just start by saying, "Ok Google" to get answers from Google, enjoy music, manage your everyday tasks, and easily control your smart home.

## Your home at Purva Zenium would be an experience to own as it comes with:

- Intelligent Biometric Security
- Intelligent Lighting & Cooling
- Intelligent Motion Sensors
- Intelligent Master Command for all Smart Appliances
- Last Mile Fibre Optic Infrastructure
- Hands-free Entertainment with Google Home<sup>1</sup>
- Get Answers from Google Home<sup>1</sup>
- One Voice Command for Multiple Actions via Google Home<sup>1</sup>
- Wi-fi Boosters to Enhance Intra-home Connectivity
- 24/7 Remote Connectivity to your Home from Anywhere in the World
- Intelligent Home Controls by Voice & BluNex App

Product depictions are for illustration purpose only. Actual product may vary. The user interface on the BluNex Life Package, mentioned in the penultimate page of this brochure. ¹The recipe provided is not original to Google and is provided basis top Google search results. ²May require subscriptions. ³Requires Wi-Fi, a nearby electrical outlet and compatible devices. ⁴Shortcut queries require prior setup through the Google Home app.