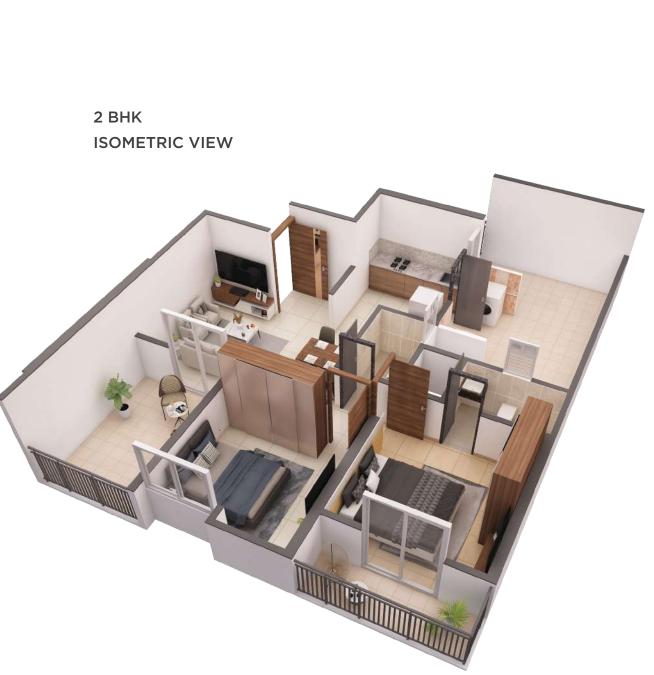

#### 2nd, 3rd, 4th, 5th, 6th, 8th, 10th, 12th, 13th (TYPICAL FLOOR) WING F & G

BEDROOM 2.79 X 3.05 (92' X 100')

13 X 7

KITCHEN 2.13 X 2.44 (70° X 80°)

(92° X 100°) BEDROOM 2.79 X 3.05

(120° X 100°) LIVING 3.66 X 3.05 203

(66° X 53°) BALCONY 1.98 X 1.59

TOIL 22 X 7

PASSAGE

| Disclaimer: 12th and 13th | floor are future  | dovelopment Honce   | not open for sale  |
|---------------------------|-------------------|---------------------|--------------------|
| Disclaimer: Izth and Istr | 1 Hoor are future | development. Hence, | not open for sale. |