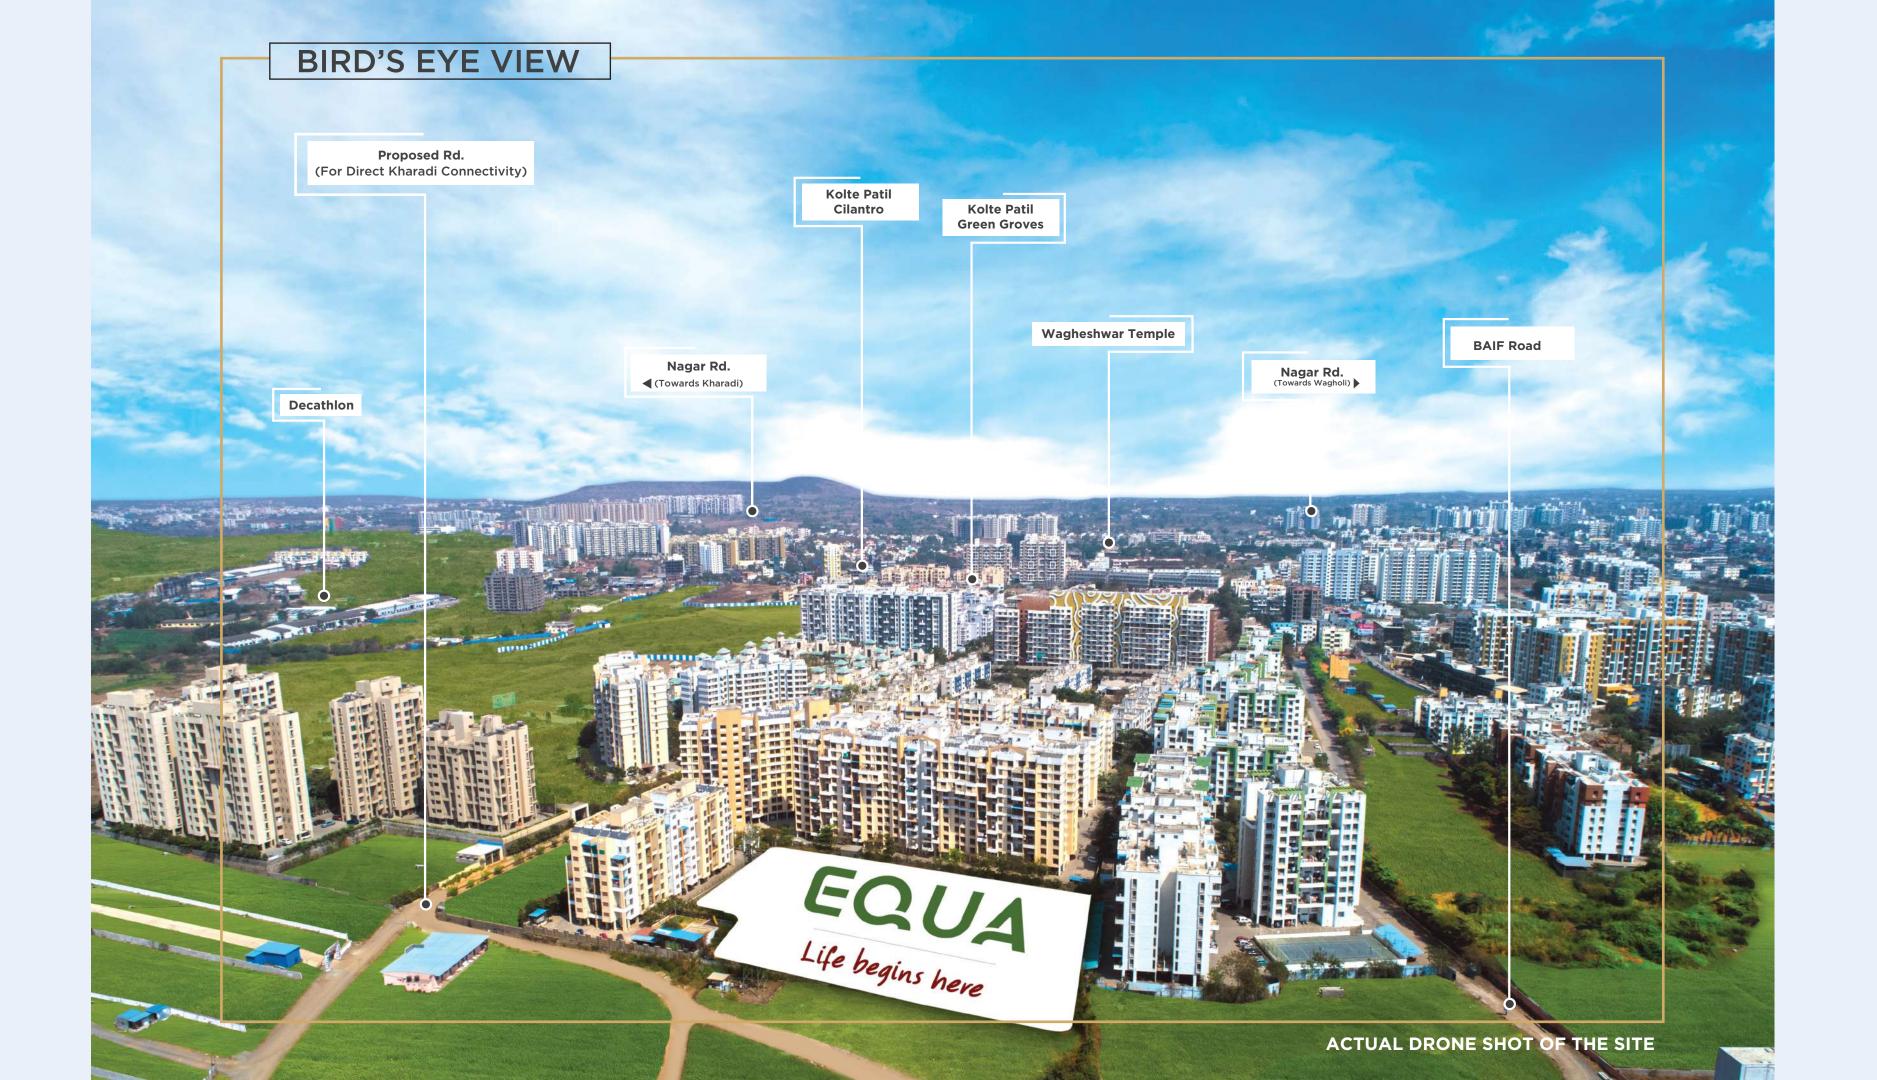

# THE BEGINNING OF STRESS-FREE MORNINGS

Driving to work no longer needs to be daunting. Strategically placed, Equa enjoys the best of both worlds; calm & connectivity. A 10 minute drive from the proposed DP road will connect you to EON IT Park, Kharadi.

The seamless connection to Nagar Road gives you the choice of walking or driving to some of the biggest shopping destinations like Amanora, Seasons Mall & Decathlon.

At Equa, you have the best of both the worlds; convenience and connectivity.

The high-life of Kharadi is right at your doorstep.

# THE LOCATION

| EON IT PARK        | 8 KM    |
|--------------------|---------|
| PHOENIX MALL       | 8.3 KM  |
| KALYANI NAGAR      | 10.7 KM |
| KOREGAON PARK      | 12.5 KM |
| DECATHLON          | 2.0 KM  |
| VIMAN NAGAR        | 9.1 KM  |
| PUNE AIRPORT       | 11.8 KM |
| MAGARPATTA CITY    | 11.8 KM |
| RANJANGAON         | 37.8 KM |
| CHOKI DHANI        | 3.2 KM  |
| BJS COLLEGE        | 4.3 KM  |
| D.Y. PATIL COLLEGE | 12.1 KM |
| AMANORA CITY       | 13.4 KM |