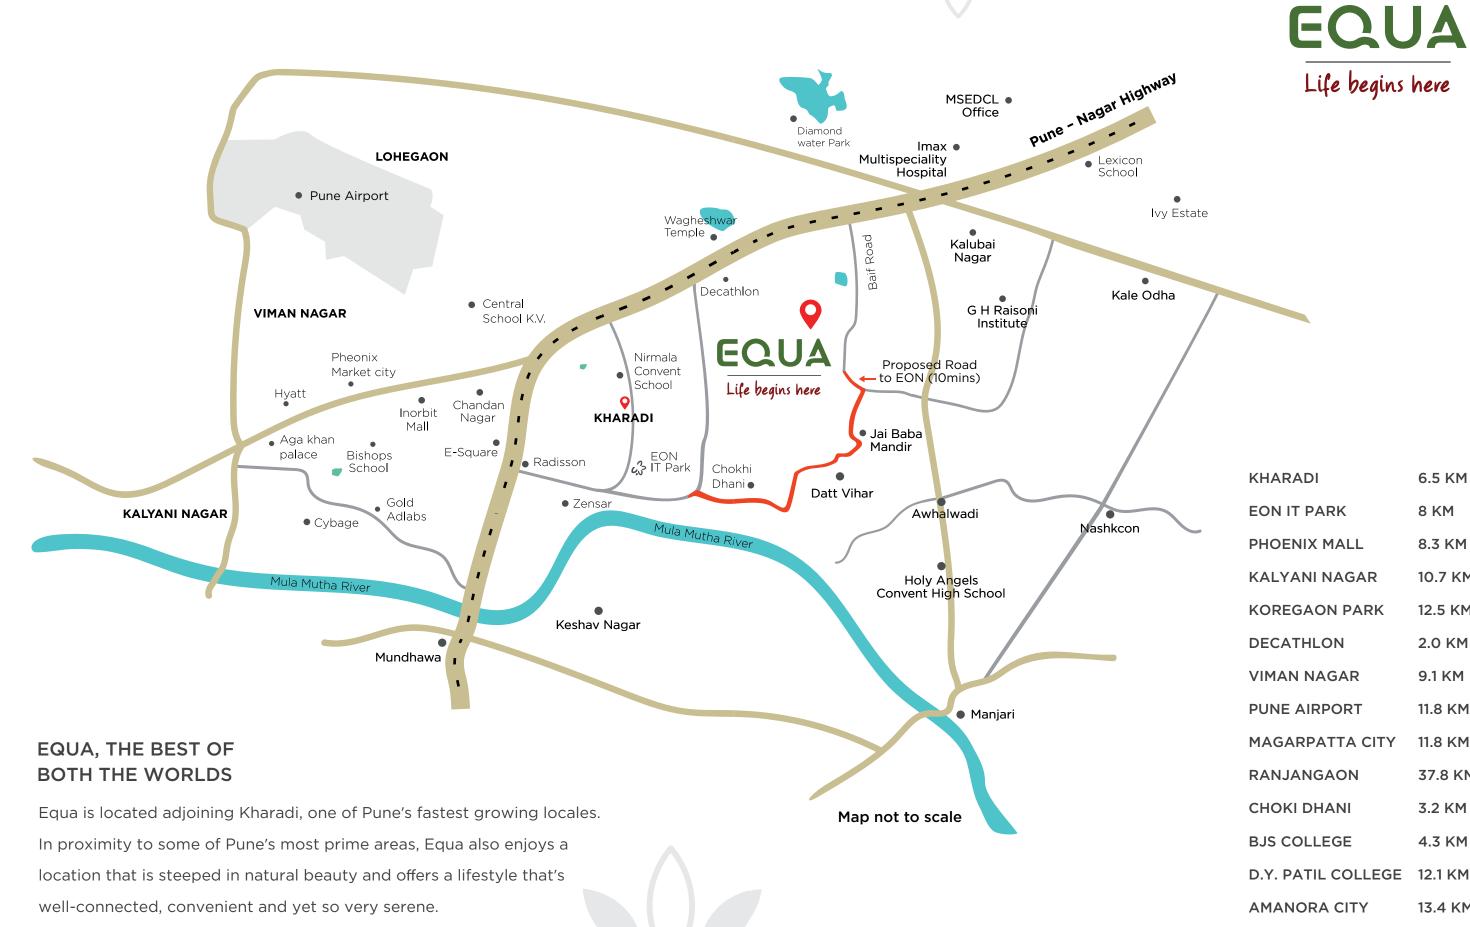

# THE LOCATION

| EON IT PARK        | 8 KM    |
|--------------------|---------|
| PHOENIX MALL       | 8.3 KM  |
| KALYANI NAGAR      | 10.7 KM |
| KOREGAON PARK      | 12.5 KM |
| DECATHLON          | 2.0 KM  |
| VIMAN NAGAR        | 9.1 KM  |
| PUNE AIRPORT       | 11.8 KM |
| MAGARPATTA CITY    | 11.8 KM |
| RANJANGAON         | 37.8 KM |
| CHOKI DHANI        | 3.2 KM  |
| BJS COLLEGE        | 4.3 KM  |
| D.Y. PATIL COLLEGE | 12.1 KM |
| AMANORA CITY       | 13.4 KM |

6.5 KM

Life begins here