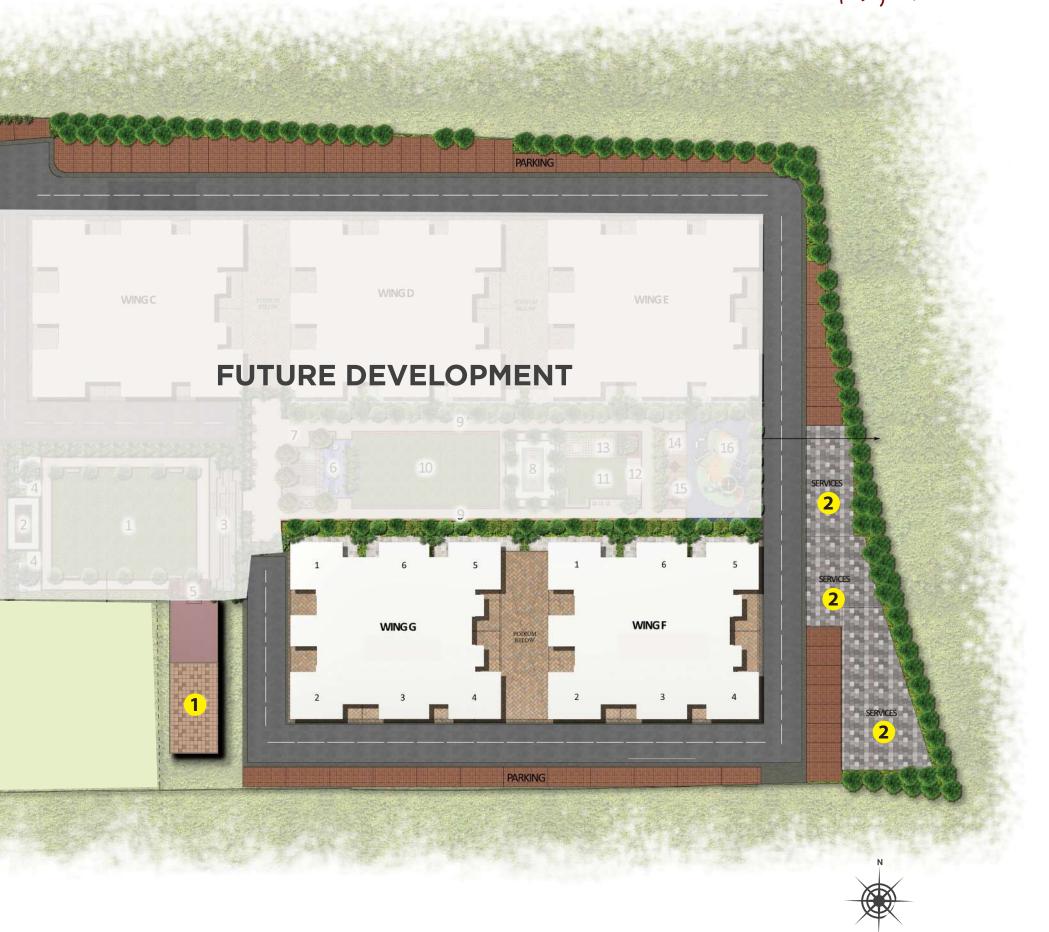

# THE MASTER LAYOUT

images are for representation purpose only

# **MASTER PLAN**

# LEGENDS

1 CLUB HOUSE WITH

MULTIPURPOSE HALL & GYM

- 2 SERVICES -
  - SUBSTATION AS PER MSEDCL SANCTION
  - SEWAGE TREATMENT PLANT
  - ORGANIC WASTE COMPOSTE
  - DG BACKUP (COMMON AREA AND AMENITIES)

DOOOOOOOOOO

ENTRY

- **3** SERVICES UNDER THE BUILDING
  - UNDERGROUND WATER TANK AND PUMPING SYSTEM
  - FIRE FIGHTING SYSTEM