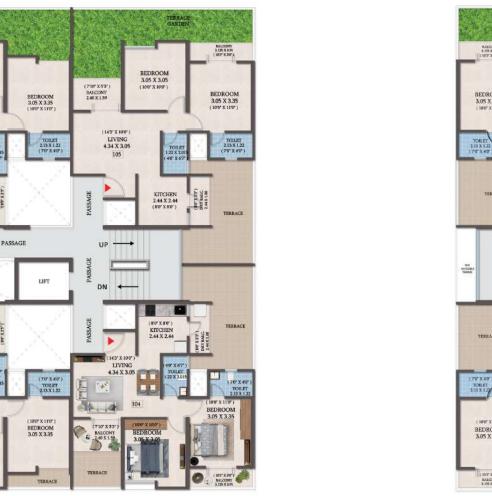

#### **FLOOR PLANS**

TERRACE GARDEN

BEDROOM 3.05 X 3.05 (10° X 10° )

(710° X 53°) BALOONY 2.40 X 1.59

(14'3' X 10'0")

LIVING 4.34 X 3.05

LIFT

(143° X 100°) LIVING 4.34 X 3.05

#### **FLOOR PLANS**

BEDROOM 3.05 X 3.05 (100° X 100°)

(710° X 53°) BALCONY 2.40 X 1.59

14'3' X 10'0'

LIVING 4.34 X 3.05

LIFT

(14'3" X 10'0") LIVING 4.34 X 3.05

(7'10" X 5'3") BALCONY 2.40 X 1.59

KITCHEN 2.44 X 2.44 (80° X 80°)

(80° X 80°) KITCHEN 2.44 X 2.44

(100° X 100°) BEDROOM 3.05 X 3.05

Flat No.

201, 301, 401, 501, 601, 801, 901, 1001, 1201, 1301 202, 302, 402, 502, 602, 802, 902, 1002, 1202, 1302 203, 303, 403, 503, 603, 803, 903, 1003, 1203, 1303 204, 304, 404, 504, 604, 804, 904, 1004, 1204, 1304 205, 305, 405, 505, 605, 805, 905, 1005, 1205, 1305 206, 306, 406, 506, 606, 806, 906, 1006, 1206, 1306