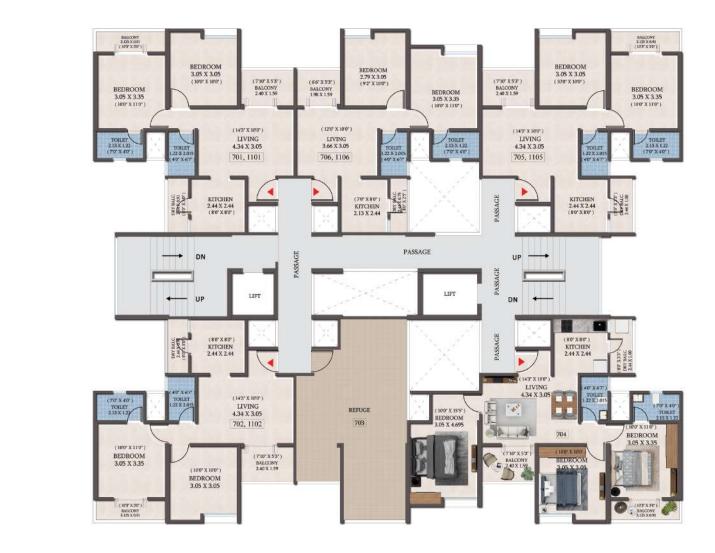

#### **FLOOR PLANS**

BEDROOM 3.05 X 3.05 (100° X 100°)

(710° X 53°) BALCONY 2.40 X 1.59

14'3' X 10'0'

LIVING 4.34 X 3.05

LIFT

(14'3" X 10'0") LIVING 4.34 X 3.05

(7'10" X 5'3") BALCONY 2.40 X 1.59

KITCHEN 2.44 X 2.44 (80° X 80°)

(80° X 80°) KITCHEN 2.44 X 2.44

(100° X 100°) BEDROOM 3.05 X 3.05

Flat No.

201, 301, 401, 501, 601, 801, 901, 1001, 1201, 1301 202, 302, 402, 502, 602, 802, 902, 1002, 1202, 1302 203, 303, 403, 503, 603, 803, 903, 1003, 1203, 1303 204, 304, 404, 504, 604, 804, 904, 1004, 1204, 1304 205, 305, 405, 505, 605, 805, 905, 1005, 1205, 1305 206, 306, 406, 506, 606, 806, 906, 1006, 1206, 1306

DN

<---- UP

DRY BALC

(66° X.53°) BALCONY 1.98 X 1.59

LIVING 3.66 X 3.05 206

BALCONT 3.125 X 0.91 (307' X 30')

BEDROOM 3.05 X 3.35 (100° X 110°)

TOILET 2.13 X 1.22 (70' X 40')

(70° X 40°) TOILET 2.13 X 1.22

(100° X 110°) BEDROOM 3.05 X 3.35

(103" X 30") BALCONY X 125 X 0.91

Life begins here

BEDROOM 3.05 X 3.05 (100° X 100°)

KITCHEN 2.44 X 2.44 (80° X 80°)

(710" X 53") BALCONY 240 X 1.59

(14'3" X 10'0"

LIVING 4.34 X 3.05 205

UP ------

BEDROOM 3.05 X 3.35 (100° X 11'0°)

2.13 X 1.22 70" X 40" )

(70° X 40°) TOILET

BEDROOM 3.05 X 3.35

BALCONT 3.125 X 0.51 (107 X 307)

BEDROOM 3.05 X 3.35 (100° X 110°)

2.13 X 1.22 70" X 40" )

#### FLOOR PLANS

#### 7th & 11th (REFUGE FLOOR) WING F & G

|   | с            | arpet Are      | ea                |                             |                              | Carpet Area                                                                                         |
|---|--------------|----------------|-------------------|-----------------------------|------------------------------|-----------------------------------------------------------------------------------------------------|
|   | Flat<br>Type | Flat<br>Carpet | Balcony<br>Carpet | Total Carpet Area<br>(Sq.m) | Total Carpet Area<br>(Sq.ft) | Flat No. Flat Flat Balcony Total Carpet Area Total Carpet Area<br>Type Carpet Carpet (Sq.m) (Sq.ft) |
|   | 2 BHK        | 49.64          | 8.87              | 58.51                       | 630                          | 701, 1101 2 BHK 49.64 8.87 58.51 630                                                                |
| 2 | 2 BHK        | 49.64          | 8.87              | 58.51                       | 630                          | 702, 1102 2 BHK 49.64 8.87 58.51 630                                                                |
| 3 | 2 BHK        | 46.02          | 4.96              | 50.98                       | 549                          |                                                                                                     |
| 4 | 2 BHK        | 49.92          | 9.10              | 59.02                       | 635                          | REFUGE AREA                                                                                         |
| 5 | 2 BHK        | 49.92          | 9.10              | 59.02                       | 635                          |                                                                                                     |
| 6 | 2 BHK        | 46.02          | 4.96              | 50.98                       | 549                          | 704 3 BHK 63.77 9.10 72.87 784                                                                      |
|   |              |                |                   |                             |                              | 705, 1105 2 BHK 49.92 9.10 59.02 635                                                                |
|   |              |                |                   |                             |                              | 706, 1106 2 BHK 46.02 4.96 50.98 549                                                                |
|   |              |                |                   |                             |                              |                                                                                                     |

#### 2nd, 3rd, 4th, 5th, 6th, 8th, 10th, 12th, 13th (TYPICAL FLOOR) WING F & G

BEDROOM 2.79 X 3.05 (92' X 100')

13 X 7

KITCHEN 2.13 X 2.44 (70° X 80°)

(92° X 100°) BEDROOM 2.79 X 3.05

(120° X 100°) LIVING 3.66 X 3.05 203