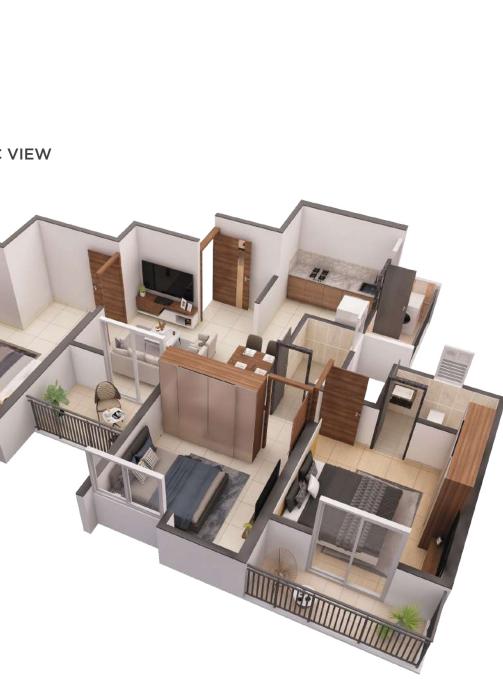

#### 7th & 11th (REFUGE FLOOR) WING F & G

|   | с            | arpet Are      | ea                |                             |                              | Carpet Area                                                                                         |
|---|--------------|----------------|-------------------|-----------------------------|------------------------------|-----------------------------------------------------------------------------------------------------|
|   | Flat<br>Type | Flat<br>Carpet | Balcony<br>Carpet | Total Carpet Area<br>(Sq.m) | Total Carpet Area<br>(Sq.ft) | Flat No. Flat Flat Balcony Total Carpet Area Total Carpet Area<br>Type Carpet Carpet (Sq.m) (Sq.ft) |
|   | 2 BHK        | 49.64          | 8.87              | 58.51                       | 630                          | 701, 1101 2 BHK 49.64 8.87 58.51 630                                                                |
| 2 | 2 BHK        | 49.64          | 8.87              | 58.51                       | 630                          | 702, 1102 2 BHK 49.64 8.87 58.51 630                                                                |
| 3 | 2 BHK        | 46.02          | 4.96              | 50.98                       | 549                          |                                                                                                     |
| 4 | 2 BHK        | 49.92          | 9.10              | 59.02                       | 635                          | REFUGE AREA                                                                                         |
| 5 | 2 BHK        | 49.92          | 9.10              | 59.02                       | 635                          |                                                                                                     |
| 6 | 2 BHK        | 46.02          | 4.96              | 50.98                       | 549                          | 704 3 BHK 63.77 9.10 72.87 784                                                                      |
|   |              |                |                   |                             |                              | 705, 1105 2 BHK 49.92 9.10 59.02 635                                                                |
|   |              |                |                   |                             |                              | 706, 1106 2 BHK 46.02 4.96 50.98 549                                                                |
|   |              |                |                   |                             |                              |                                                                                                     |

#### 7th & 11th (REFUGE FLOOR) WING F & G

| (            | Carpet Area    | a                 |                             |                              |
|--------------|----------------|-------------------|-----------------------------|------------------------------|
| Flat<br>Гуре | Flat<br>Carpet | Balcony<br>Carpet | Total Carpet Area<br>(Sq.m) | Total Carpet Area<br>(Sq.ft) |
| внк          | 63.77          | 9.10              | 72.87                       | 784                          |