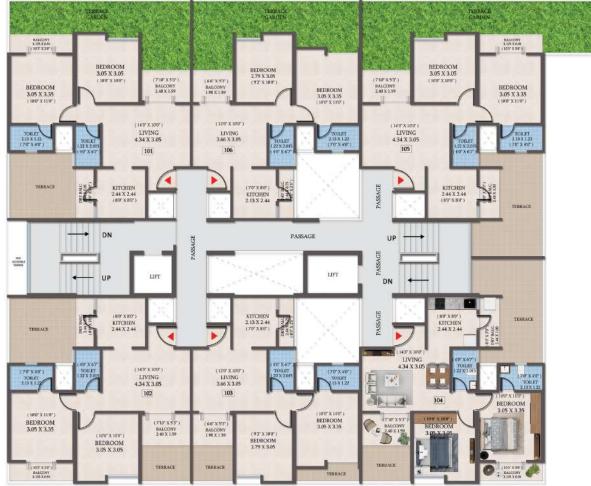

#### **FLOOR PLANS**

TERRACE GARDEN

BEDROOM 3.05 X 3.05 (10° X 10° )

(710° X 53°) BALOONY 2.40 X 1.59

(14'3' X 10'0")

LIVING 4.34 X 3.05

LIFT

(143° X 100°) LIVING 4.34 X 3.05

(710° X.53°) BALCONY 2.40 X 1.59

KITCHEN 2.44 X 2.44 (807 X 807)

KITCHEN 2.44 X 2.44

(100° X 100°) BEDROOM 3.05 X 3.05

DN

BALCONY 3.125 X 0.91 (102\* X 20\*)

BEDROOM 3.05 X 3.35 (109 X 1197)

TERRA

TERRACE

(70° X 40°) TOLLET 2.13 X 1.22

(100° X 110°) BEDROOM 3.05 X 3.35

BALCONY

TOILET 2.13 X 1.22 (70° X 40° )

NOR HOLESHID.E THRUES

#### **FLOOR PLANS**

#### 1st FLOOR - WING F

|          |           | c              | Carpet Area       | a                 |                             |                             |                              |
|----------|-----------|----------------|-------------------|-------------------|-----------------------------|-----------------------------|------------------------------|
| Flat No. | Flat Type | Flat<br>Carpet | Balcony<br>Carpet | Terrace<br>Carpet | Terrace<br>Garden<br>Carpet | Total Carpet<br>Area (Sq.m) | Total Carpet<br>Area (Sq.ft) |
| 101      | 2 BHK     | 49.64          | 8.87              | 10.41             | 26.08                       | 95                          | 1023                         |
| 102      | 2 BHK     | 49.64          | 8.87              | 14.63             | -                           | 73.14                       | 787                          |
| 103      | 2 BHK     | 46.02          | 4.96              | 5.84              | -                           | 56.82                       | 612                          |
| 104      | 2 BHK     | 49.92          | 9.10              | 18.22             | -                           | 77.24                       | 831                          |
| 105      | 2 BHK     | 49.92          | 9.10              | 13.99             | 18.31                       | 91.32                       | 983                          |
| 106      | 2 BHK     | 46.02          | 4.96              | -                 | 18.86                       | 69.84                       | 752                          |