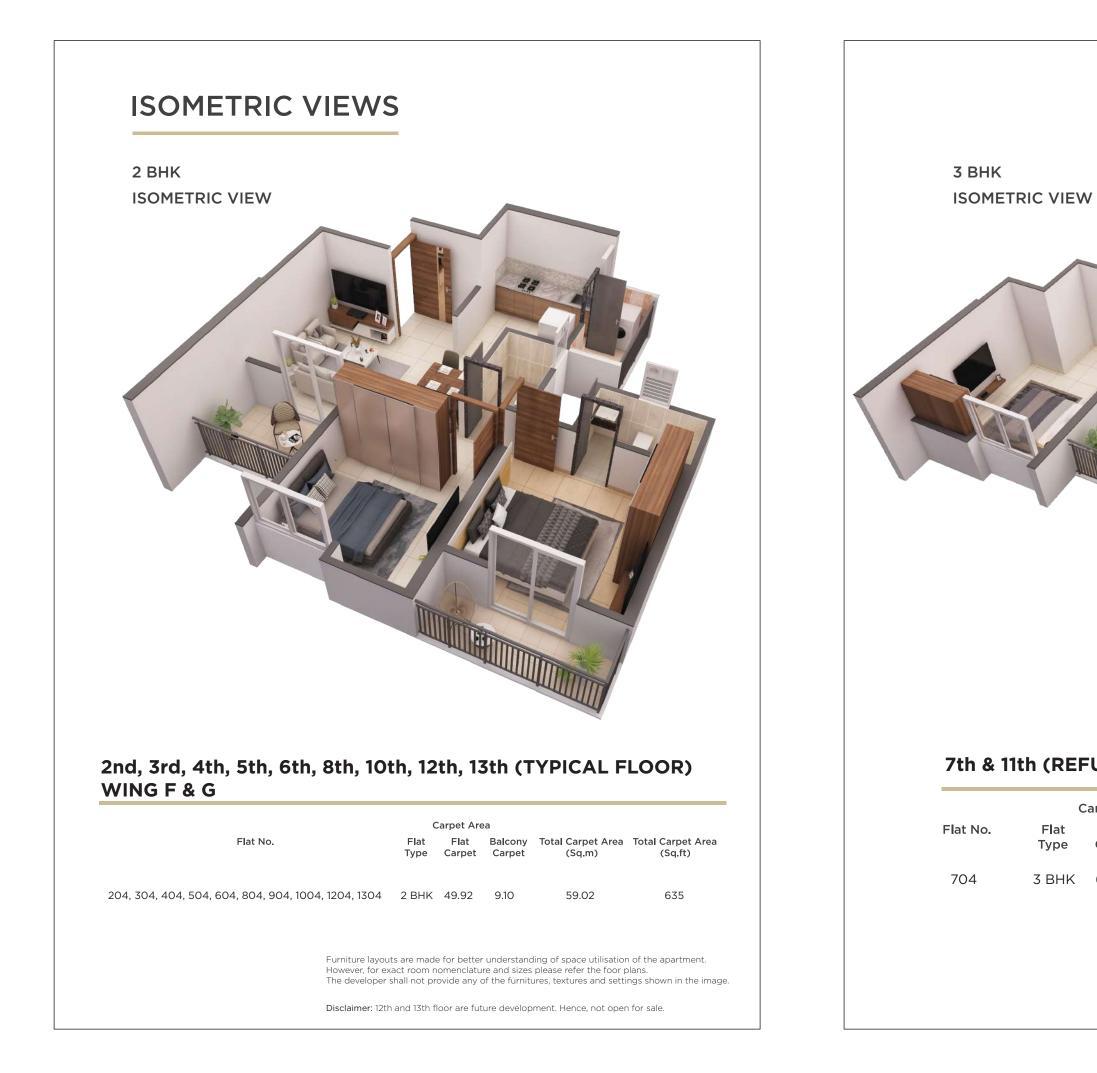

#### 2nd, 3rd, 4th, 5th, 6th, 8th, 10th, 12th, 13th (TYPICAL FLOOR) WING F & G

BEDROOM 2.79 X 3.05 (92' X 100')

13 X 7

KITCHEN 2.13 X 2.44 (70° X 80°)

(92° X 100°) BEDROOM 2.79 X 3.05

(120° X 100°) LIVING 3.66 X 3.05 203

(66° X 53°) BALCONY 1.98 X 1.59

TOIL 22 X 7

PASSAGE

| Disclaimer: 12th and 13th | floor are future  | dovelopment Honce   | not open for sale  |
|---------------------------|-------------------|---------------------|--------------------|
| Disclaimer: Izth and Istr | 1 Hoor are future | development. Hence, | not open for sale. |

Furniture layouts are made for better understanding of space utilisation of the apartment. However, for exact room nomenclature and sizes please refer the foor plans. The developer shall not provide any of the furnitures, textures and settings shown in the image.