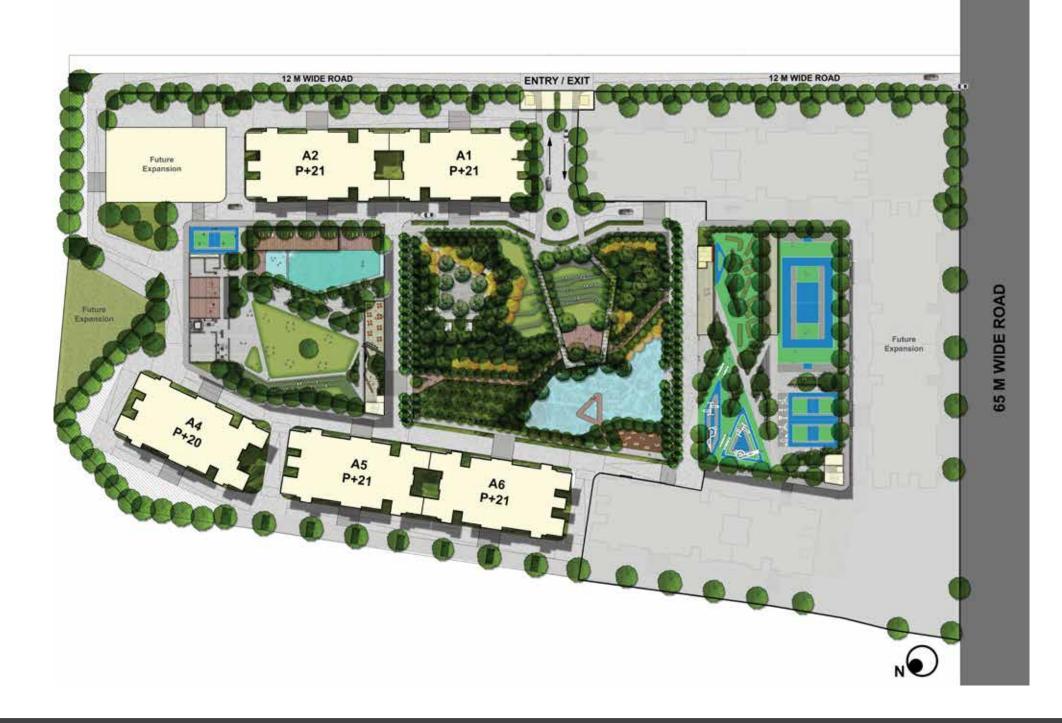

# 5 Elements. 1 Unending Joy.

The 5 elements of nature come together in New Kharadi to offer you the best of both worlds – a vibrant lifestyle and mesmerising views. While the Urban Forest - a rare phenomenon in a bustling city like Pune enchants you with the beauty it beholds, the world-class indulgences allure you with their charm.

It's a world you have never witnessed before but have always wished you could.

New Kharadi is calling you. Come home.

### **Elements of the Urban Forest**





Water

Eco Pond Water Management Swimming Pool



Sunlit Homes Camping & Bonfire Solar Water Heating

#### ) Wind

Cross Ventilation Wide Open Spaces Unadulterated Air



Earth

Native Planting Bamboo Grove Fruit Orchards



Space

Club & Party Lawn Sports Amenities Pets' Park

### **Master Plan**



## **Project Renders**















### **New Kharadi:** a vibrant lifestyle.









































م م م



# **Unit Plans**

#### 2 BHK - PREMIUM B



| Туре                | Carpet Area |        | Balcony Area |       | Dry Balcony<br>Area |       | Total Carpet<br>Area |      |
|---------------------|-------------|--------|--------------|-------|---------------------|-------|----------------------|------|
|                     | Sqm         | Sqft   | Sqm          | Sqft  | Sqm                 | Sqft  | Sqm                  | Sqft |
| 2 BHK-<br>PREMIUM B | 57.12       | 614.83 | 4.88         | 52.52 | 2.63                | 28.30 | 64.63                | 696  |

#### 2 BHK - LUXURY D



| Туре               | Carpet Area |        | Balcony Area |       | Dry Balco