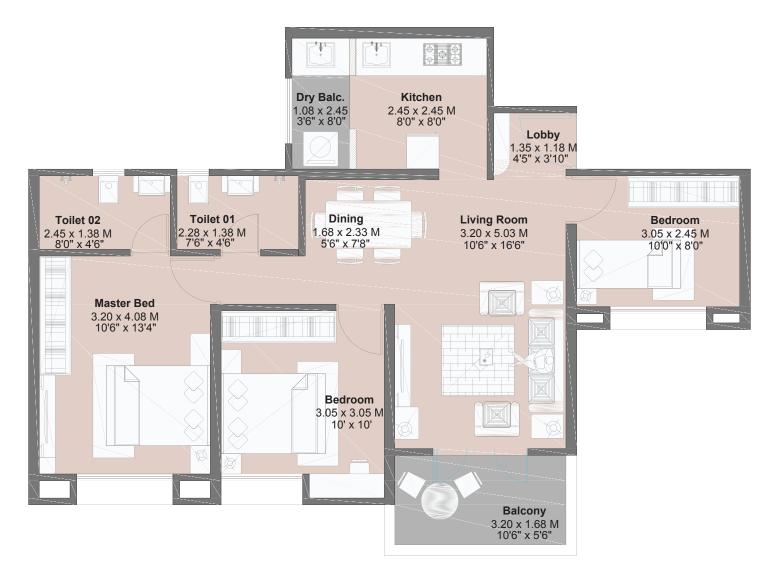

# **Unit Plans**

#### 3 BHK - PREMIUM A

| Туре                | Carpet Area |        | Balcony Area |       | Dry Balcony<br>Area |       | Total Carpet<br>Area |      |
|---------------------|-------------|--------|--------------|-------|---------------------|-------|----------------------|------|
|                     | Sqm         | Sqft   | Sqm          | Sqft  | Sqm                 | Sqft  | Sqm                  | Sqft |
| 3 BHK-<br>PREMIUM A | 71.18       | 766.18 | 5.36         | 57.69 | 2.63                | 28.30 | 79.17                | 852  |