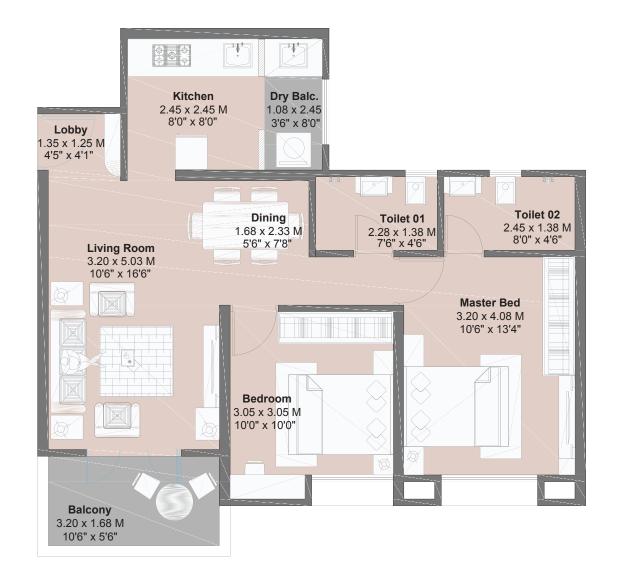

# **Unit Plans**

#### 2 BHK - PREMIUM B

| Туре                | Carpet Area |        | Balcony Area |       | Dry Balcony<br>Area |       | Total Carpet<br>Area |      |
|---------------------|-------------|--------|--------------|-------|---------------------|-------|----------------------|------|
|                     | Sqm         | Sqft   | Sqm          | Sqft  | Sqm                 | Sqft  | Sqm                  | Sqft |
| 2 BHK-<br>PREMIUM B | 57.12       | 614.83 | 4.88         | 52.52 | 2.63                | 28.30 | 64.63                | 696  |

#### 2 BHK - LUXURY D

| Туре               | Carpet Area |        | Balcony Area |       | Dry Balcony<br>Area |       | Total Carpet<br>Area |      |
|--------------------|-------------|--------|--------------|-------|---------------------|-------|----------------------|------|
|                    | Sqm         | Sqft   | Sqm          | Sqft  | Sqm                 | Sqft  | Sqm                  | Sqft |
| 2 BHK-<br>LUXURY D | 63.22       | 680.50 | 5.36         | 57.69 | 2.63                | 28.30 | 71.21                | 767  |

#### 3 BHK - PREMIUM A

| Туре                | Carpet Area |        | Balcony Area |       | Dry Balcony<br>Area |       | Total Carpet<br>Area |      |
|---------------------|-------------|--------|--------------|-------|---------------------|-------|----------------------|------|
|                     | Sqm         | Sqft   | Sqm          | Sqft  | Sqm                 | Sqft  | Sqm                  | Sqft |
| 3 BHK-<br>PREMIUM A | 71.18       | 766.18 | 5.36         | 57.69 | 2.63                | 28.30 | 79.17                | 852  |

#### 3 BHK - LUXURY A

| Туре               | Carpet Area |        | Balcony Area |       | Dry Balcony<br>Area |       | Total Carpet<br>Area |      |
|--------------------|-------------|--------|--------------|-------|---------------------|-------|----------------------|------|
|                    | Sqm         | Sqft   | Sqm          | Sqft  | Sqm                 | Sqft  | Sqm                  | Sqft |
| 3 BHK-<br>LUXURY A | 83.68       | 900.73 | 5.61         | 60.38 | 2.63                | 28.30 | 91.92                | 989  |