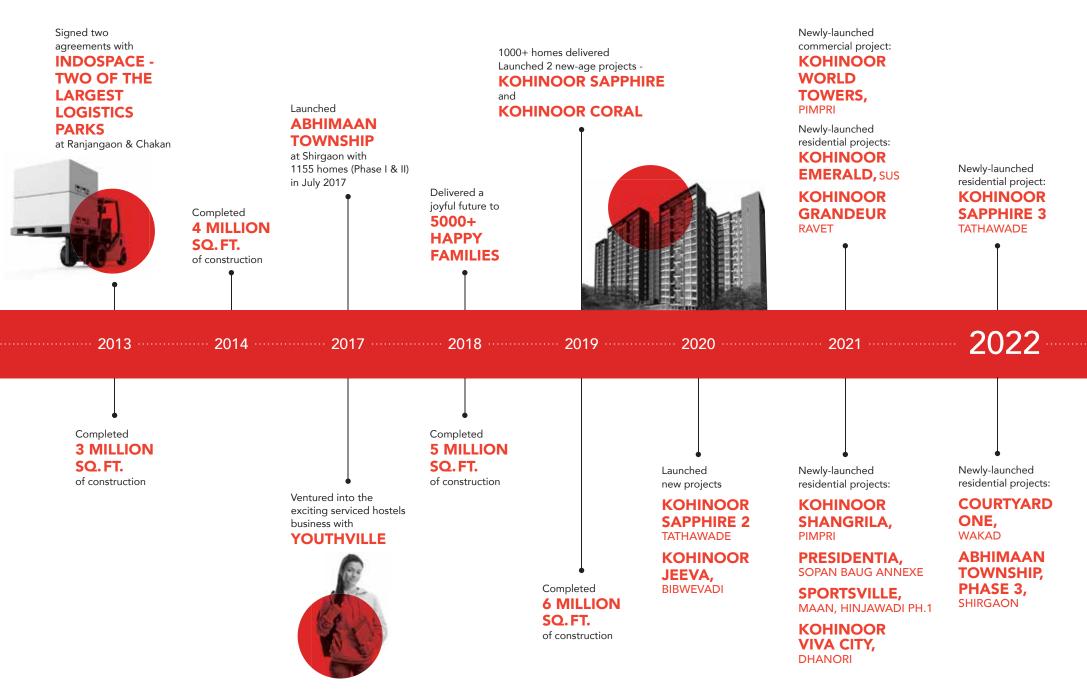

Over the years, Kohinoor Group has carved a name for itself as a solid, trustworthy construction brand. Today, the group has developed and delivered over 8 million sq.ft. across Pune and has over 6.5 million sq.ft. of spaces currently under development. We also have diversified interests in other verticals like manufacturing, logistics and services.

#### SQ.FT. CONSTRUCTED TILL NOW - 7 MILLION SQ.FT. | SQ.FT. UNDER CONSTRUCTION - 4.5 MILLION SQ.FT.