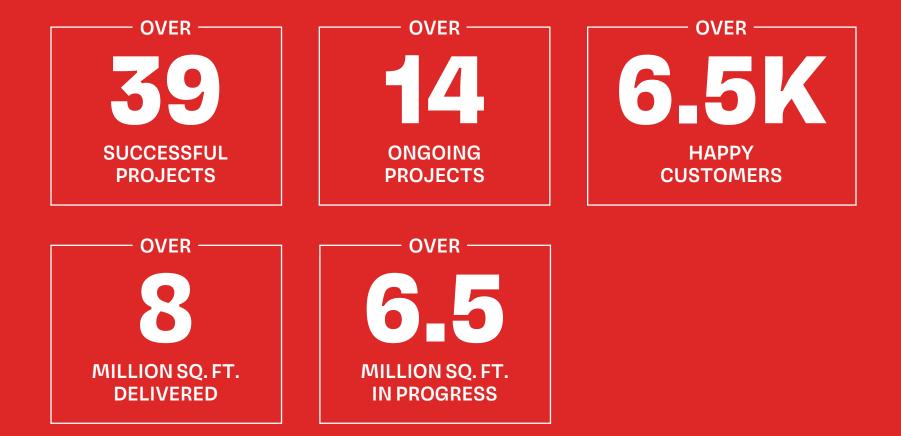

Over the years, Kohinoor Group has carved a name for itself as a solid, trustworthy construction brand. Today, the group has developed and delivered over 8 million sq.ft. across Pune and has over 6.5 million sq.ft. of spaces currently under development. We also have diversified interests in other verticals like manufacturing, logistics and services.

#### SQ.FT. CONSTRUCTED TILL NOW - 7 MILLION SQ.FT. | SQ.FT. UNDER CONSTRUCTION - 4.5 MILLION SQ.FT.