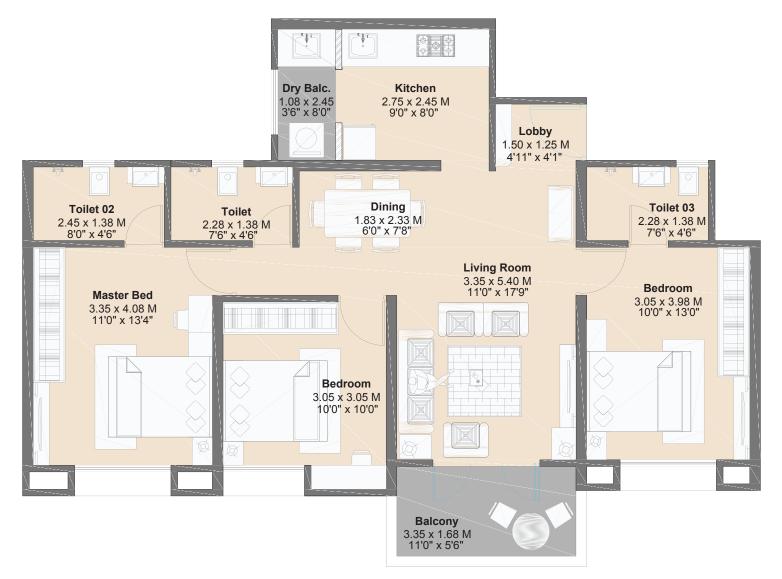

# **Unit Plans**

#### 3 BHK - LUXURY A

| Туре               | Carpet Area |        | Balcony Area |       | Dry Balcony<br>Area |       | Total Carpet<br>Area |      |
|--------------------|-------------|--------|--------------|-------|---------------------|-------|----------------------|------|
|                    | Sqm         | Sqft   | Sqm          | Sqft  | Sqm                 | Sqft  | Sqm                  | Sqft |
| 3 BHK-<br>LUXURY A | 83.68       | 900.73 | 5.61         | 60.38 | 2.63                | 28.30 | 91.92                | 989  |