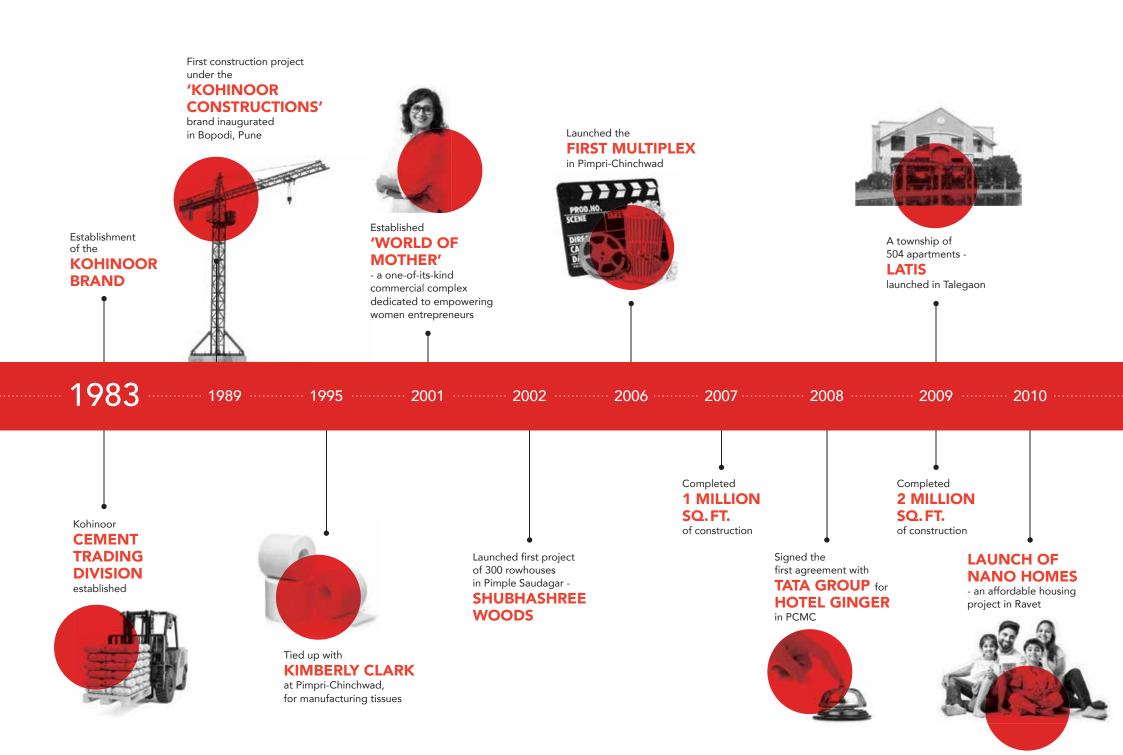

### Kohinoor Group: A Legacy of 38 Years

Kohinoor Group has proudly stood tall as a leader in Pune's real estate development sector for 38 years. When the group commenced operations in 1983 under the able leadership of its Chairman & Managing Director, Mr. Krishnakumar Goyal, we started a cement trading business.

Over the years, Kohinoor Group has carved a name for itself as a solid, trustworthy construction brand. Today, the group has developed and delivered over 8 million sq.ft. across Pune and has over 6.5 million sq.ft. of spaces currently under development. We also have diversified interests in other verticals like manufacturing, logistics and services.