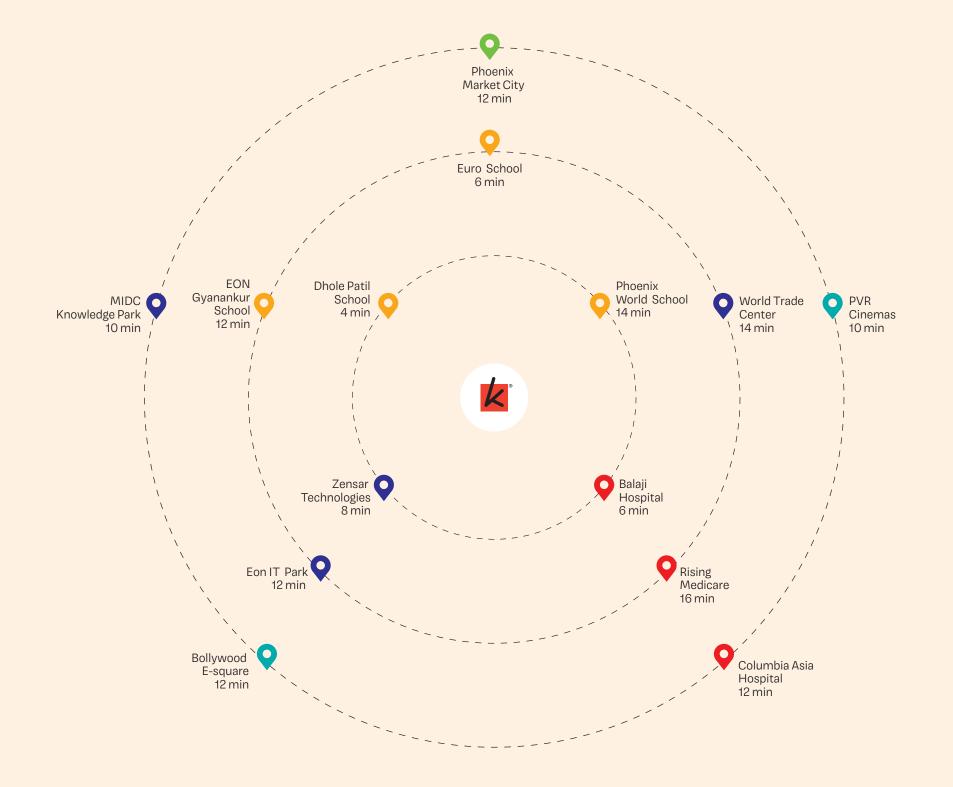

### **Key Distances**

#### SCHOOLS

Eon Gyanankur School - **12 Mins** Euro School - **6 Mins** Phoenix World School - **14 Mins** Dhole Patil School of Excellence - **4 Mins** 

#### **EMPLOYMENT HUBS**

Eon IT Park - **12 Mins** World Trade Center - **14 Mins** MIDC Knowledge Park - **10 Mins** Zensar - **8 Mins** 

#### HEALTHCARE

Columbia Asia Hospital - **12 Mins** Rising Medicare - **16 Mins** Balaji Hospital - **6 Mins** 

#### ENTERTAINMENT

Bollywood E-Square - **12 Mins** PVR Cinemas - **10 Mins** 

#### MALLS

Phoenix Market City - 12 Mins