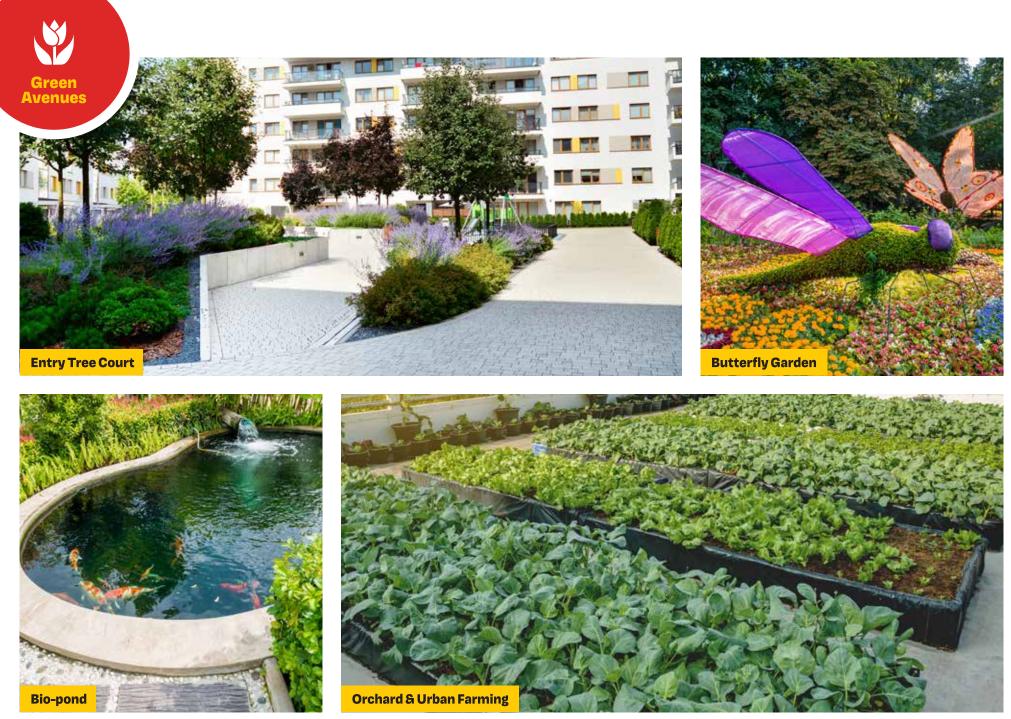

### 5 Elements. 1 Unending Joy.

The 5 elements of nature come together in New Kharadi to offer you the best of both worlds – a vibrant lifestyle and mesmerising views. While the Urban Forest - a rare phenomenon in a bustling city like Pune enchants you with the beauty it beholds, the world-class indulgences allure you with their charm.

### **Elements of the Urban Forest**

Water

Eco Pond Water Management Swimming Pool

Sunlit Homes Camping & Bonfire Solar Water Heating

#### ) Wind

Cross Ventilation Wide Open Spaces Unadulterated Air

Earth

Native Planting Bamboo Grove Fruit Orchards

Space

Club & Party Lawn Sports Amenities Pets' Park