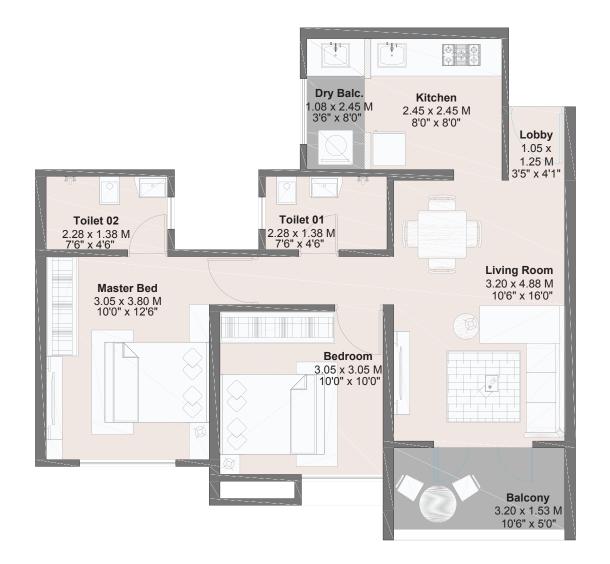

# **Unit Plans**

#### 2 BHK - PREMIUM B

| Туре                | Carpet Area |        | Balcony Area |       | Dry Balcony<br>Area |       | Total Carpet<br>Area |      |
|---------------------|-------------|--------|--------------|-------|---------------------|-------|----------------------|------|
|                     | Sqm         | Sqft   | Sqm          | Sqft  | Sqm                 | Sqft  | Sqm                  | Sqft |
| 2 BHK-<br>PREMIUM B | 57.12       | 614.83 | 4.88         | 52.52 | 2.63                | 28.30 | 64.63                | 696  |

#### 2 BHK - LUXURY D

| Туре               | Carpet Area |        | Balcony Area |       | Dry Balcony<br>Area |       | Total Carpet<br>Area |      |
|--------------------|-------------|--------|--------------|-------|---------------------|-------|----------------------|------|
|                    | Sqm         | Sqft   | Sqm          | Sqft  | Sqm                 | Sqft  | Sqm                  | Sqft |
| 2 BHK-<br>LUXURY D | 63.22       | 680.50 | 5.36         | 57.69 | 2.63                | 28.30 | 71.21                | 767  |

#### 3 BHK - PREMIUM A

| Туре                | Carpet Area |        | Balcony Area |       | Dry Balcony<br>Area |       | Total Carpet<br>Area |      |
|---------------------|-------------|--------|--------------|-------|---------------------|-------|----------------------|------|
|                     | Sqm         | Sqft   | Sqm          | Sqft  | Sqm                 | Sqft  | Sqm                  | Sqft |
| 3 BHK-<br>PREMIUM A | 71.18       | 766.18 | 5.36         | 57.69 | 2.63                | 28.30 | 79.17                | 852  |

#### 3 BHK - LUXURY A

| Туре               | Carpet Area |        | Balcony Area |       | Dry Balcony<br>Area |       | Total Carpet<br>Area |      |
|--------------------|-------------|--------|--------------|-------|---------------------|-------|----------------------|------|
|                    | Sqm         | Sqft   | Sqm          | Sqft  | Sqm                 | Sqft  | Sqm                  | Sqft |
| 3 BHK-<br>LUXURY A | 83.68       | 900.73 | 5.61         | 60.38 | 2.63                | 28.30 | 91.92                | 989  |