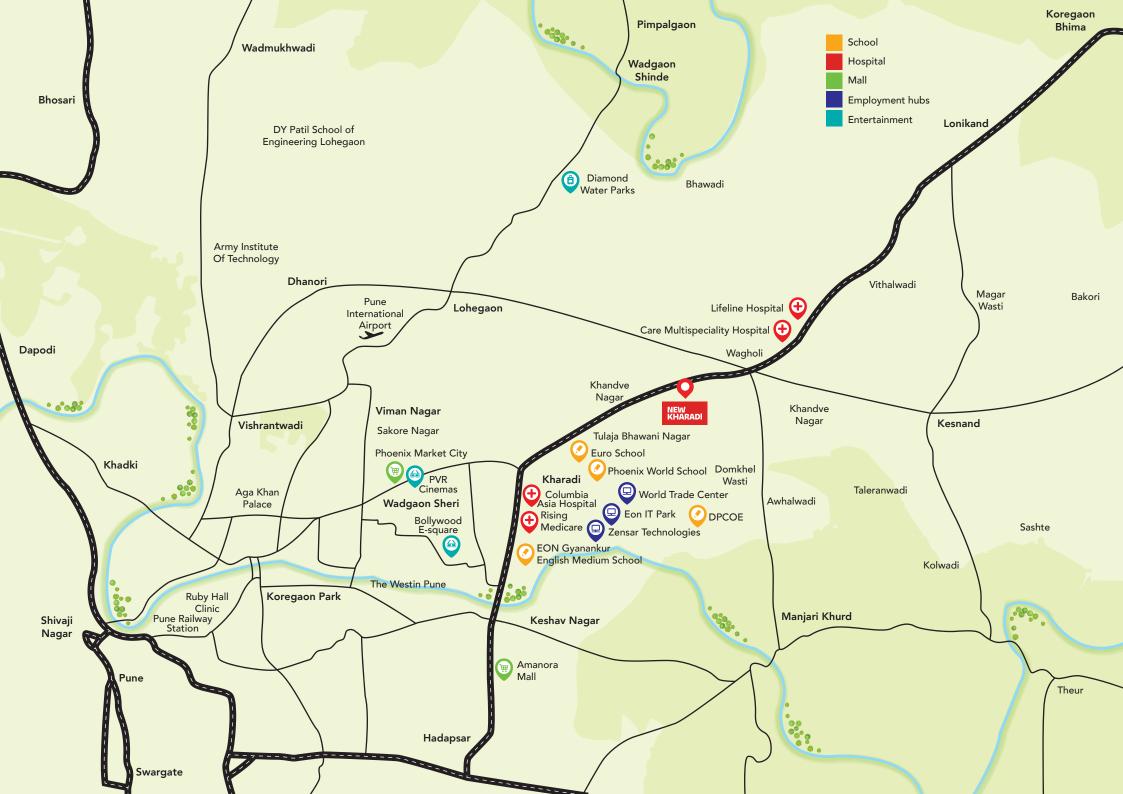

### **Key Distances**

#### SCHOOLS

Eon Gyanankur School - **12 Mins** Euro School - **6 Mins** Phoenix World School - **14 Mins** Dhole Patil School of Excellence - **4 Mins** 

#### **EMPLOYMENT HUBS**

Eon IT Park - **12 Mins** World Trade Center - **14 Mins** MIDC Knowledge Park - **10 Mins** Zensar - **8 Mins** 

#### HEALTHCARE

Columbia Asia Hospital - **12 Mins** Rising Medicare - **16 Mins** Balaji Hospital - **6 Mins** 

#### ENTERTAINMENT

Bollywood E-Square - **12 Mins** PVR Cinemas - **10 Mins** 

#### MALLS

Phoenix Market City - 12 Mins