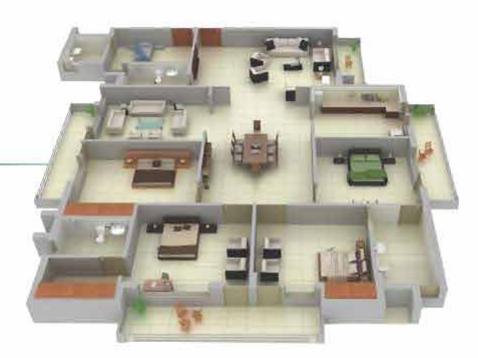

## TYPE - V FOUR BEDROOM + STUDY - UNIT (48HK+S)

| Built-up Area I/c Balcony | 2,147 stt. |  |
|---------------------------|------------|--|
| Total Super Ares (Appr)   | 2,458 sft. |  |

 Attached Parking Slots :

 Car (Covered)
 1

 Car (Open)
 1

 Scooter (Covered)
 Nil

BLOCK - F