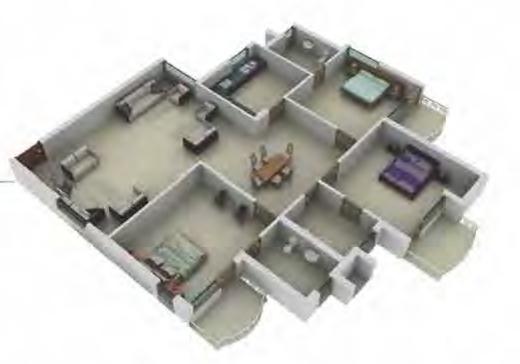

## TYPE - V FOUR BEDROOM + STUDY - UNIT (48HK+S)

| Built-up Area I/c Balcony | 2,147 stt. |  |
|---------------------------|------------|--|
| Total Super Ares (Appr)   | 2,458 sft. |  |

 Attached Parking Slots :

 Car (Covered)
 1

 Car (Open)
 1

 Scooter (Covered)
 Nil

BLOCK - F