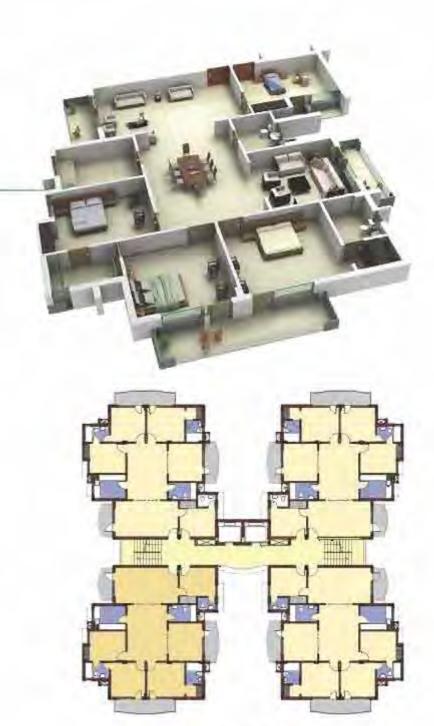

## TYPE - V FOUR BEDROOM + STUDY - UNIT (48HK+S)

| Built-up Area I/c Balcony | 2,147 stt. |  |
|---------------------------|------------|--|
| Total Super Ares (Appr)   | 2,458 sft. |  |

 Attached Parking Slots :

 Car (Covered)
 1

 Car (Open)
 1

 Scooter (Covered)
 Nil

BLOCK - F