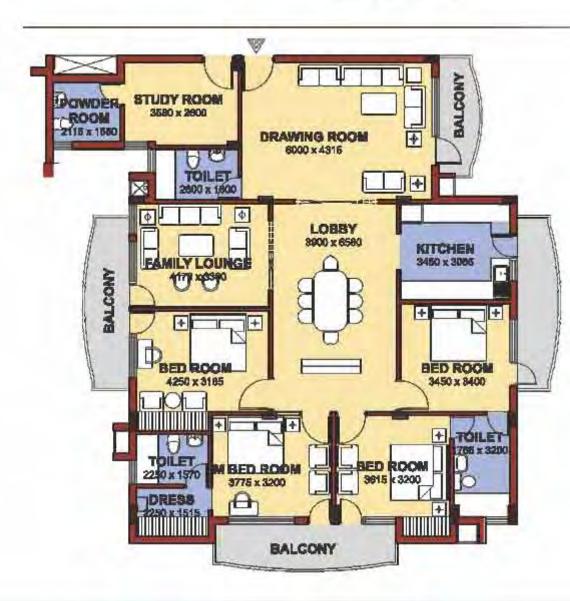

### TYPE - VI FOUR BEDROOM + SERVANT = UNIT (48HK+S)

| Built-up Area I/c Balcony | 2,147 sft. | Attached Parking Slots : |   |
|---------------------------|------------|--------------------------|---|
| Total Super Area (Apps)   | 2,462 sft. | Car (Covered)            | 2 |
|                           |            |                          |   |

NIL Car (Open) Scooter (Covered) 1

BLOCK - E

Marketing Office : NBCC Place, Pragati Vihar, Bhisham Pitamah Marg, New Delhi - 110003 • Telephone : 011 - 46990019/20 E-mail : mktgre.nbcc@nic.in • www.nbccindia.gov.in