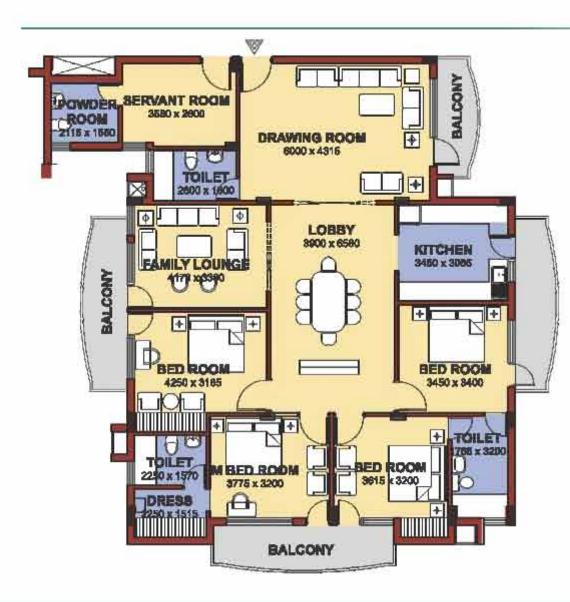

## TYPE - V FOUR BEDROOM + STUDY - UNIT (48HK+S)

| Built-up Area I/c Balcony | 2,147 stt. |  |
|---------------------------|------------|--|
| Total Super Ares (Appr)   | 2,458 sft. |  |

 Attached Parking Slots :

 Car (Covered)
 1

 Car (Open)
 1

 Scooter (Covered)
 Nil

BLOCK - F