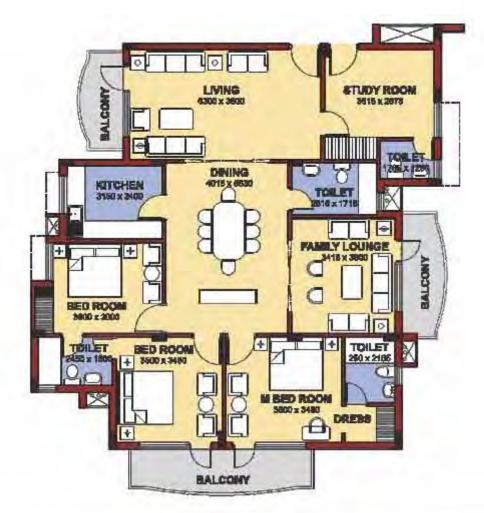

## TYPE - V FOUR BEDROOM + STUDY - UNIT (48HK+S)

| Built-up Area I/c Balcony | 2,147 stt. |  |
|---------------------------|------------|--|
| Total Super Ares (Appr)   | 2,458 sft. |  |

 Attached Parking Slots :

 Car (Covered)
 1

 Car (Open)
 1

 Scooter (Covered)
 Nil

BLOCK - F