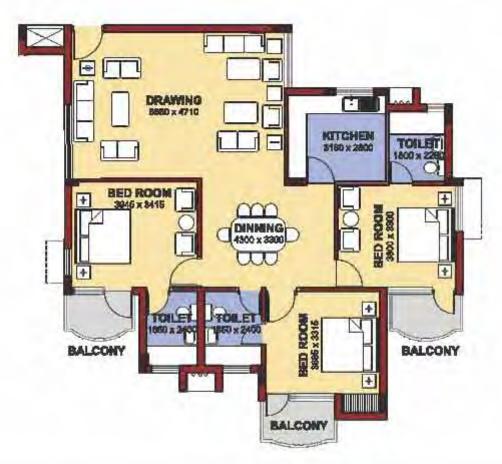

## TYPE - III THREE BEDROOM + STUDY - UNIT (38HK+S)

| Bullt-up Area I/c Balcony | 1,799 sit |  |
|---------------------------|-----------|--|
| Total Super Area (Appx)   | 2,125 sft |  |

| Attached Parking S | lots : |
|--------------------|--------|
| Car (Covered)      | 1      |
| Car (Open)         | 1      |
| Scooter (Covered)  | NIL    |

BLOCK - B & C