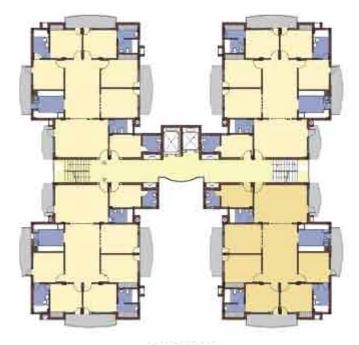

## TYPE - I TWO BEDROOM - UNIT (28HK)

| Built-up Area i/c Balcony | 916 sft.   |  |
|---------------------------|------------|--|
| Total Super Area (Appe)   | 1,140 sft. |  |

| Attached Parking S | 1.00 |
|--------------------|------|
| Car (Covered)      | 1    |
| Car (Open)         | NI   |
| Scooter (Covered)  | 1    |

BLOCK - K

# TYPE - II THREE BEDROOM - UNIT (3BHK)

| Bullt-up Area I/c Belcony | 1,470 sft. |  |
|---------------------------|------------|--|
| Total Super Ares (Appa)   | 1,765 sft. |  |

| Car (Covered) | 1  |
|---------------|----|
| Car (Open)    | NI |

ġ,

BLOCK - G, H & J

## TYPE - III THREE BEDROOM + STUDY - UNIT (38HK+S)

| Bullt-up Area I/c Balcony | 1,799 sit |  |
|---------------------------|-----------|--|
| Total Super Area (Appx)   | 2,125 sft |  |

| Attached Parking S | lots : |
|--------------------|--------|
| Car (Covered)      | 1      |
| Car (Open)         | 1      |
| Scooter (Covered)  | NIL    |

BLOCK - B & C

## TYPE - IV THREE BEDROOM + STUDY - UNIT (38HK+5)

| Bullt-up Area I/c Balcony | 1,799 sft. |
|---------------------------|------------|
| Total Super Area (Appx)   | 2,125 str. |

| Attached Parking Slots : |   |  |
|--------------------------|---|--|
| Car (Covered)            | 1 |  |
| Car (Open)               | 1 |  |
| Scooter (Covered)        | 1 |  |

BLOCK - A & D

## TYPE - V FOUR BEDROOM + STUDY - UNIT (48HK+S)

| Built-up Area I/c Balcony | 2,147 stt. |  |
|---------------------------|------------|--|
| Total Super Ares (Appr)   | 2,458 sft. |  |

 Attached Parking Slots :

 Car (Covered)
 1

 Car (Open)
 1

 Scooter (Covered)
 Nil

BLOCK - F

### TYPE - VI FOUR BEDROOM + SERVANT = UNIT (48HK+S)

| Built-up Area I/c Balcony | 2,147 sft. | Attached Parking Slots : |   |
|---------------------------|------------|--------------------------|---|
| Total Super Area (Apps)   | 2,462 sft. | Car (Covered)            | 2 |
|                           |            |                          |   |

NIL Car (Open) Scooter (Covered) 1

BLOCK - E

Marketing Office : NBCC Place, Pragati Vihar, Bhisham Pitamah Marg, New Delhi - 110003 • Telephone : 011 - 46990019/20 E-mail : mktgre.nbcc@nic.in • www.nbccindia.gov.in