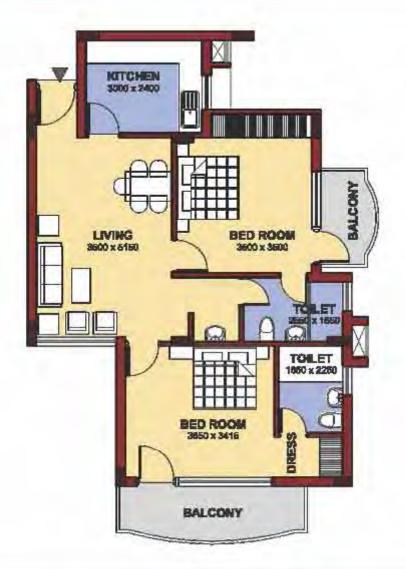

## TYPE - I TWO BEDROOM - UNIT (28HK)

| Built-up Area i/c Balcony | 916 sft.   |  |
|---------------------------|------------|--|
| Total Super Area (Appe)   | 1,140 sft. |  |

| Attached Parking S | 1.00 |
|--------------------|------|
| Car (Covered)      | 1    |
| Car (Open)         | NI   |
| Scooter (Covered)  | 1    |

BLOCK - K