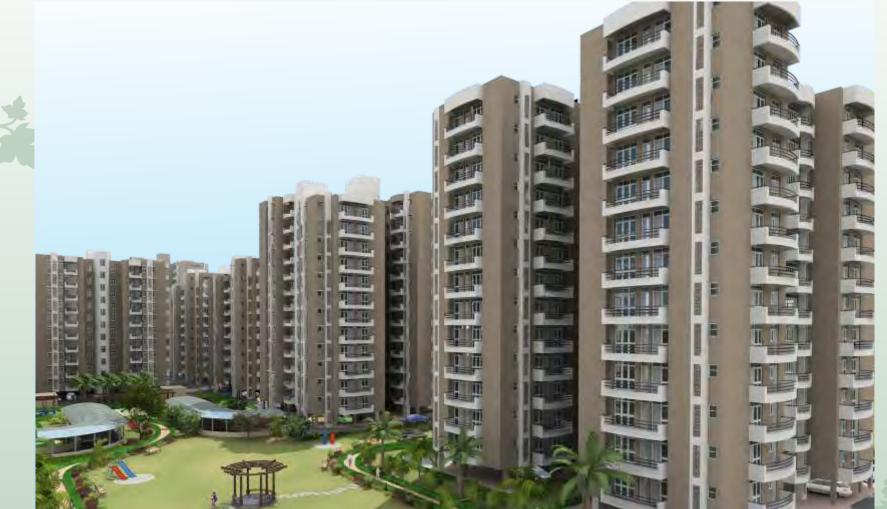

# NBCC Heights

SECTOR 89, PATAUDI ROAD, GURGAON, HARYANA

**NBCC** has obtained

ISO 9001:2008 Certificate

for its Consultancy &

#### SITE Location

NBCC HEIGHTS Sector 89, Pataudi Road, Gurgaon, Haryana, Land Area 11.312 acres.

The Licence No. 04 of 2009 dated 13. 2. 2009 was transferred in favour of National Buildings Construction Corporation Limited vide Endst. No. 5 DP-V-LC-1751/2010/2623 dated 3. 3. 2010 by Director Town & Country Planning, Haryana.

#### FEATURES

- Located on Main Pataudi Road, Sector-89, Gurgaon.
- · 75m wide Approach Road (Pataudi Road) with 18m wide Green Belt & 12m wide Service Road.
- Easily Approachable from National Highway 8 & Dwarka Expressway.
- Earthquake Resistant Structure.
- Rain Water Harvesting, Fire Safety Compliant etc.
- · Greens view facing & open areas.
- Large family lounge for versatile Living and Dining.
- · Gated community.
- Convenient Shops for Residents, Nursery School.
- · High speed Elevators, Dedicated Car Parking for each Apartment.
- · Community Center with Multi Purpose Hall.
- · Swimming Pool.