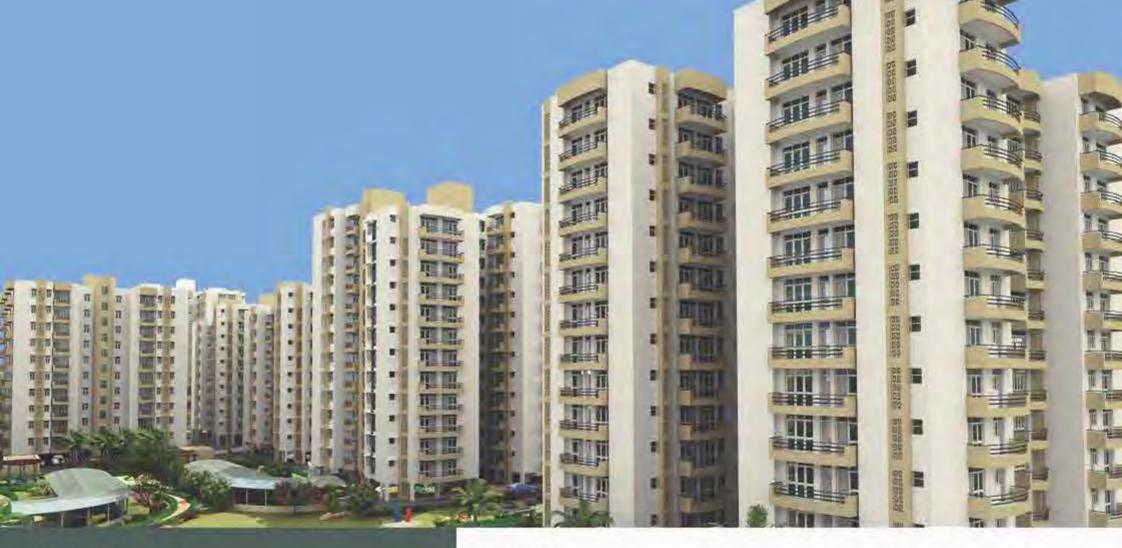

# NBCC Heights

SECTOR 89, PATAUDI ROAD, GURGAON, HARYANA

**NBCC** has obtained

ISO 9001:2008 Certificate

for its Consultancy &

#### SITE Location

NBCC HEIGHTS Sector 89, Pataudi Road, Gurgaon, Haryana, Land Area 11.312 acres.

The Licence No. 04 of 2009 dated 13. 2. 2009 was transferred in favour of National Buildings Construction Corporation Limited vide Endst. No. 5 DP-V-LC-1751/2010/2623 dated 3. 3. 2010 by Director Town & Country Planning, Haryana.

#### FEATURES

- Located on Main Pataudi Road, Sector-89, Gurgaon.
- · 75m wide Approach Road (Pataudi Road) with 18m wide Green Belt & 12m wide Service Road.
- Easily Approachable from National Highway 8 & Dwarka Expressway.
- Earthquake Resistant Structure.
- Rain Water Harvesting, Fire Safety Compliant etc.
- · Greens view facing & open areas.
- Large family lounge for versatile Living and Dining.
- · Gated community.
- Convenient Shops for Residents, Nursery School.
- · High speed Elevators, Dedicated Car Parking for each Apartment.
- · Community Center with Multi Purpose Hall.
- · Swimming Pool.