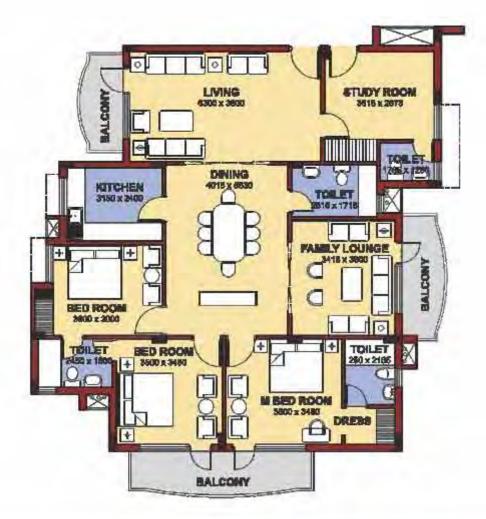

## TYPE - V FOUR BEDROOM + STUDY - UNIT (48HK+S)

| Built-up Area I/c Balcony | 2,147 stt. |  |
|---------------------------|------------|--|
| Total Super Ares (Appr)   | 2,458 sft. |  |

 Attached Parking Slots :

 Car (Covered)
 1

 Car (Open)
 1

 Scooter (Covered)
 Nil

BLOCK - F