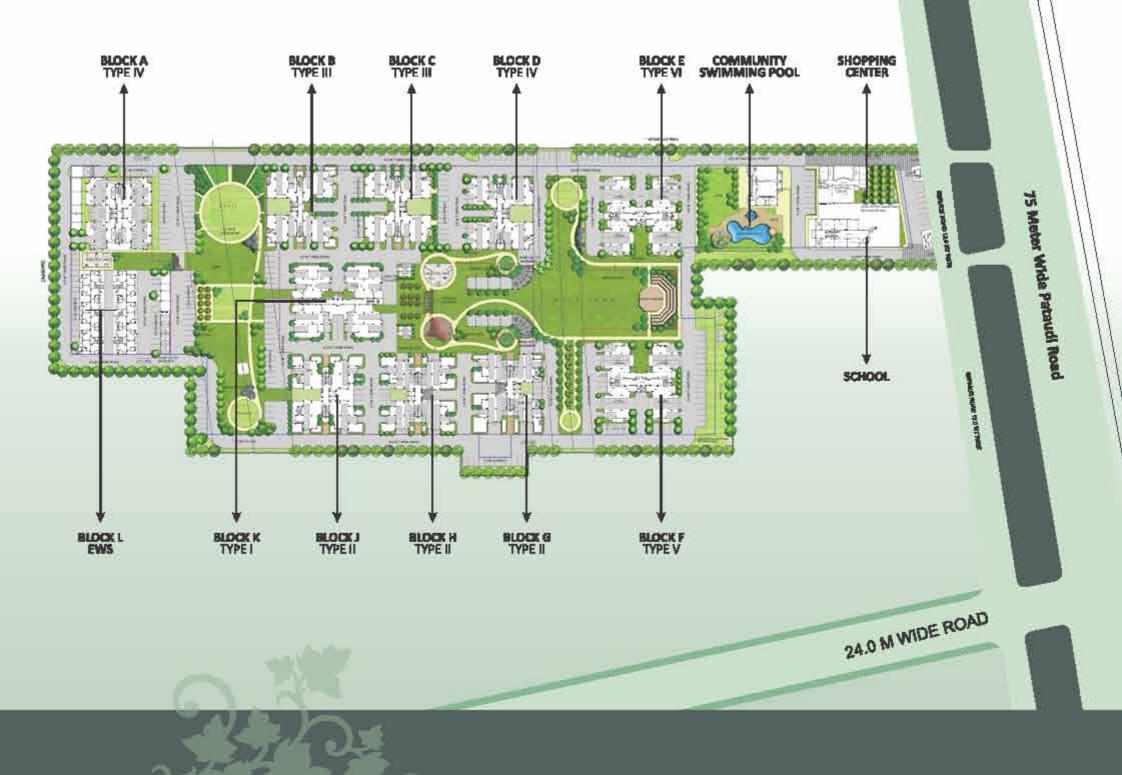

#### SITE Location

NBCC HEIGHTS Sector 89, Pataudi Road, Gurgaon, Haryana, Land Area 11.312 acres.

The Licence No. 04 of 2009 dated 13. 2. 2009 was transferred in favour of National Buildings Construction Corporation Limited vide Endst. No. 5 DP-V-LC-1751/2010/2623 dated 3. 3. 2010 by Director Town & Country Planning, Haryana.

#### FEATURES

- Located on Main Pataudi Road, Sector-89, Gurgaon.
- · 75m wide Approach Road (Pataudi Road) with 18m wide Green Belt & 12m wide Service Road.
- Easily Approachable from National Highway 8 & Dwarka Expressway.
- Earthquake Resistant Structure.
- Rain Water Harvesting, Fire Safety Compliant etc.
- · Greens view facing & open areas.
- Large family lounge for versatile Living and Dining.
- · Gated community.
- Convenient Shops for Residents, Nursery School.
- · High speed Elevators, Dedicated Car Parking for each Apartment.
- · Community Center with Multi Purpose Hall.
- · Swimming Pool.