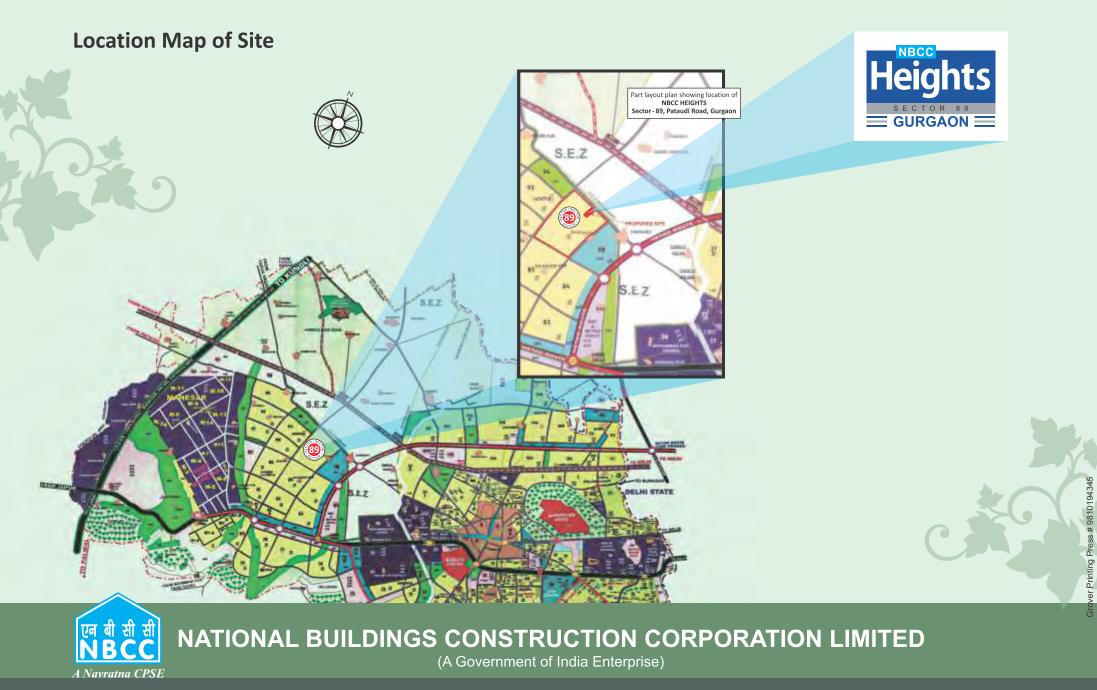

#### SITE Location

NBCC HEIGHTS Sector 89, Pataudi Road, Gurgaon, Haryana, Land Area 11.312 acres.

The Licence No. 04 of 2009 dated 13. 2. 2009 was transferred in favour of National Buildings Construction Corporation Limited vide Endst. No. 5 DP-V-LC-1751/2010/2623 dated 3. 3. 2010 by Director Town & Country Planning, Haryana.

Director Town & Country Planning, Haryana has approved the building plan/permission for construction of group housing colorry on this Plot Vide Letter No. ZP-537/JN(NK)/2010/18048 dated 28, 12, 2010.