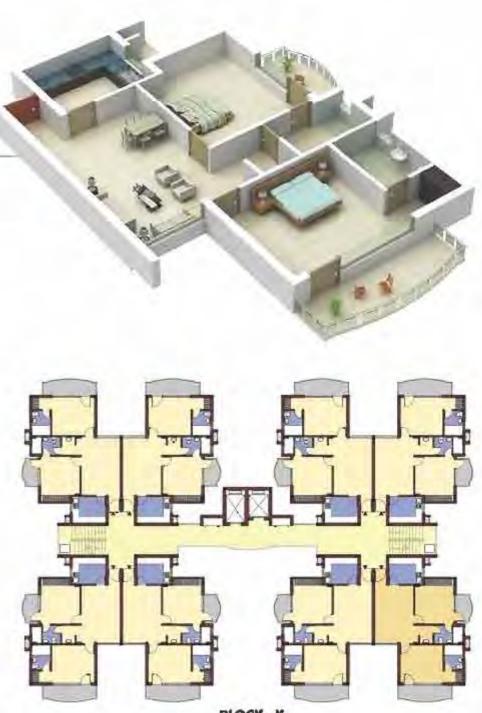

# TYPE - II THREE BEDROOM - UNIT (3BHK)

| Bullt-up Area I/c Belcony | 1,470 sft. |  |
|---------------------------|------------|--|
| Total Super Ares (Appa)   | 1,765 sft. |  |

| Car (Covered) | 1  |
|---------------|----|
| Car (Open)    | NI |

ġ,

BLOCK - G, H & J