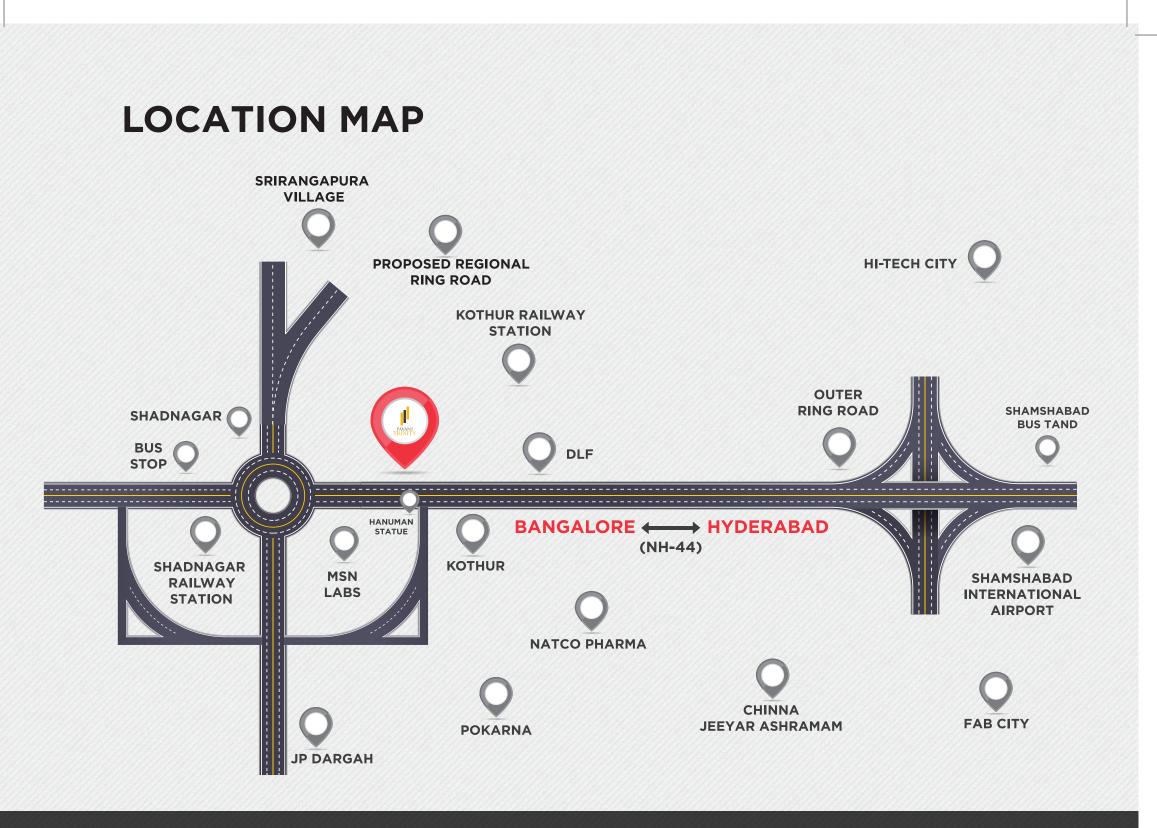

PAVANI TRINITY IS A PREMIUM HMDA-APPROVED VILLA PLOTS PROJECT IN CHATTANPALLI (KOTHUR), SHADNAGAR. LOCATED IN THE HEART OF THE EMERGING SOUTHERN GROWTH CORRIDOR OF HYDERABAD . IT'S SITUATED ON NATIONAL HIGHWAY NH-44 (HYDERABAD - BANGALORE).

CLOSER PROXIMITY TO OUTER RING ROAD AND SHAMSHABAD INTERNATIONAL AIRPORT MAKES IT AN EXCELLENT INVESTMENT OPPORTUNITY.

Small Investments Today Leads To Safe And Best Returns Tommorow.

## LOCATION HIGHLIGHTS

- 5 mints Drive to Kothur
- 5 mints Drive to Procter and Gamble
- 5 mints Drive to Johnson and Johnson
- 5 mints Drive to L.V Prasad Eye Institute
- 5 mints Drive to DLF Gardencity
- 10 mints Drive to Shadnagar Mmts
- 10 mints Drive to Swarna Vihar Mango Resorts
- 10 mints Drive to Tata Science University
- 15 mints Drive to Natco Pharma
- 15 mints Drive to Symbiosis International University
- 15 mints Drive to Statue of Equality (Ramanuja)
- 18 mints Drive to Nrsc Shadnagar
- 20 mints Drive to Eco Fields
- 20 mints to Outer Ring Road