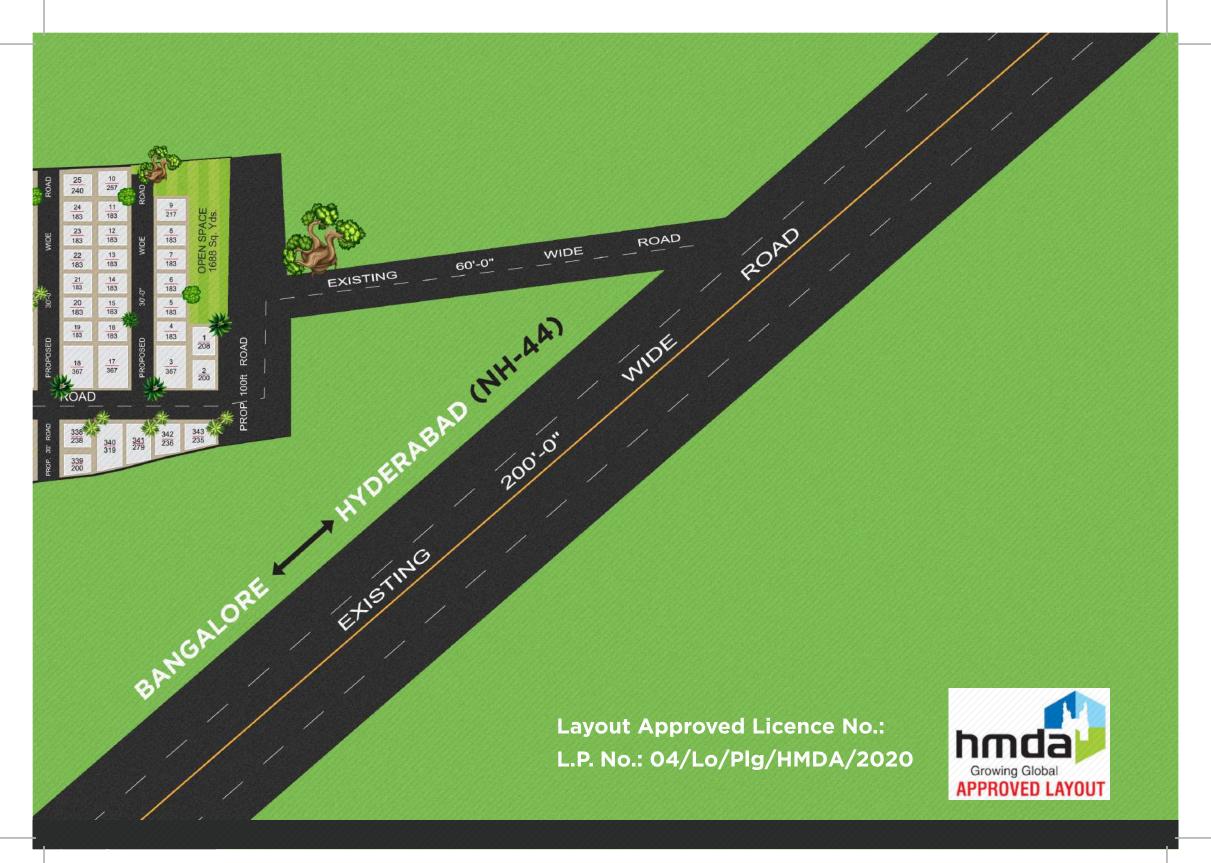

PAVANI TRINITY IS A PREMIUM HMDA-APPROVED VILLA PLOTS PROJECT IN CHATTANPALLI (KOTHUR), SHADNAGAR. LOCATED IN THE HEART OF THE EMERGING SOUTHERN GROWTH CORRIDOR OF HYDERABAD . IT'S SITUATED ON NATIONAL HIGHWAY NH-44 (HYDERABAD - BANGALORE).

With : HMDA & RERA Approvals L P No. 04/LO/Plg/HMDA/2020

PAVANI GROUP, SINCE ITS INCEPTION ALMOST 2 DECADES AGO, HAS BEEN AT THE FOREFRONT IN AFFORDABLE LUXURY HOUSING PROJECTS AND CUTTING-EDGE COMMERCIAL SPACES.