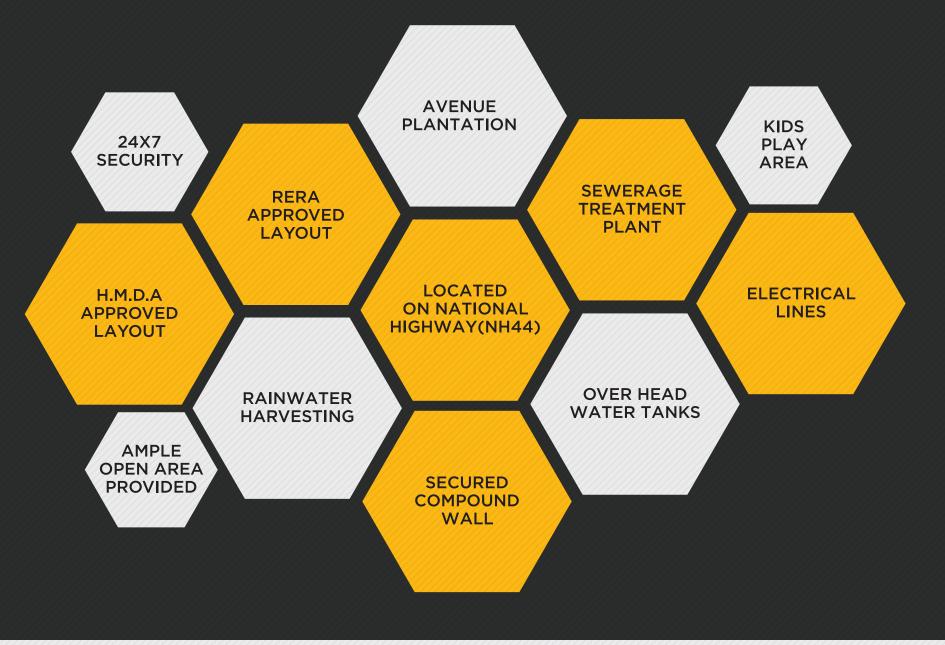

AND CUTTING-EDGE COMMERCIAL SPACES.

TODAY, THE COMPANY ENJOYS A FORMIDABLE PRESENCE IN HYDERABAD AND BENGALURU. PAVANI HAS PLAYED THE ROLE OF AN ENABLER, AIDING ITS CUSTOMERS TO EXPERIENCE HIGHEST QUALITY LIVING AND WORKING SPACES.

CONSIDERATION OF THE ENVIRONMENTAL IMPACT OF THE BUSINESS HAS BEEN AT THE CENTRE OF PAVANI'S GROWTH STORY.



PAVANI TRINITY IS A PREMIUM HMDA-APPROVED VILLA PLOTS PROJECT IN CHATTANPALLI (KOTHUR), SHADNAGAR. LOCATED IN THE HEART OF THE EMERGING SOUTHERN GROWTH CORRIDOR OF HYDERABAD . IT'S SITUATED ON NATIONAL HIGHWAY NH-44 (HYDERABAD - BANGALORE).

CLOSER PROXIMITY TO OUTER RING ROAD AND SHAMSHABAD INTERNATIONAL AIRPORT MAKES IT AN EXCELLENT INVESTMENT OPPORTUNITY.

Small Investments Today Leads To Safe And Best Returns Tommorow.

## **PROJECT HIGHLIGHTS**



## LAYOUT PLAN







Plan Showing The Proposed Residential Layout: Ac.22 - 34.96 Gts./ 110710.90 Sq Yds / 92568.41 Sq.mts Sy No's. 359p, 360, 362, 364p, 367p, 368, 369p Situated At Chattanpally (V), Farooqnagar (M), R.R. Dist

## LOCATION HIGHLIGHTS

- 5 mints Drive to Kothur
- 5 mints Drive to Procter and Gamble
- 5 mints Drive to Johnson and Johnson
- 5 mints Drive to L.V Prasad Eye Institute
- 5 mints Drive to DLF Gardencity
- 10 mints Drive to Shadnagar Mmts
- 10 mints Drive to Swarna Vihar Mango Resorts
- 10 mints Drive to Tata Science University
- 15 mints Drive to Natco Pharma
- 15 mints Drive to Symbiosis International University
- 15 mints Drive to Statue of Equality (Ramanuja)
- 18 mints Drive to Nrsc Shadnagar
- 20 mints Drive to Eco Fields
- 20 mints to Outer Ring Road