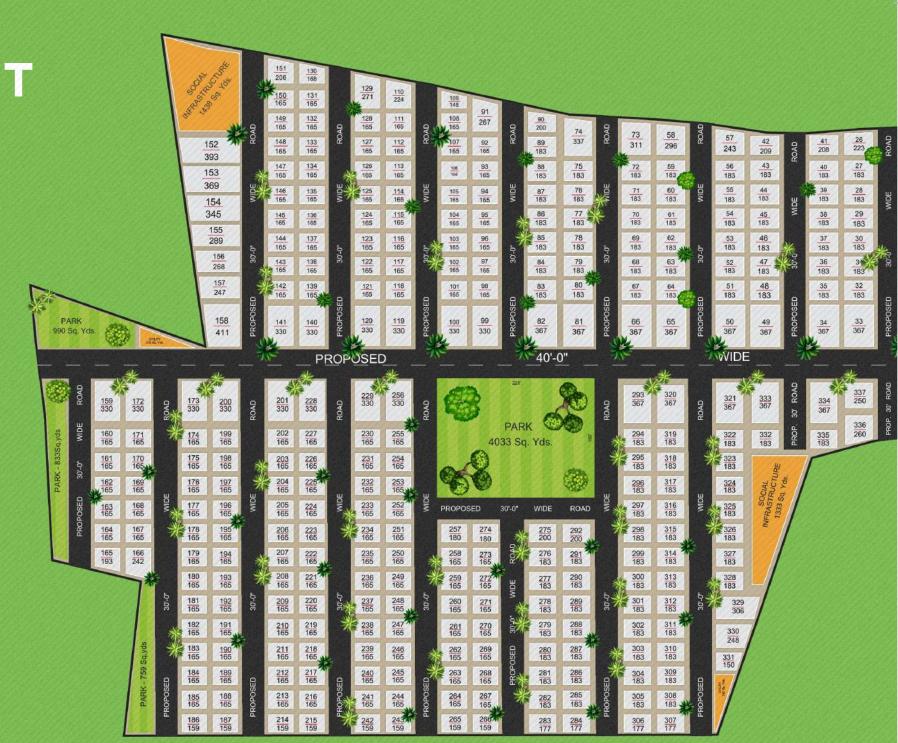

## LAYOUT PLAN

Plan Showing The Proposed Residential Layout: Ac.22 - 34.96 Gts./ 110710.90 Sq Yds / 92568.41 Sq.mts Sy No's. 359p, 360, 362, 364p, 367p, 368, 369p Situated At Chattanpally (V), Farooqnagar (M), R.R. Dist