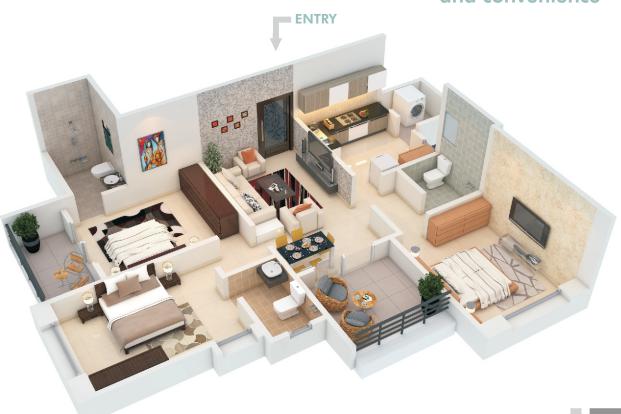

PAINTING: Oil Bound For Internal Walls, Oil Paint For Grill & Railing,

Waterproof Acrylic Paint For All External Walls.

| Flat No. | Type  | Carpet Area | Terrace | Total Area |
|----------|-------|-------------|---------|------------|
| 505,705  | 3 BHK | 908.57      | 102.00  | 1010.57    |
| 506,706  | 2 BHK | 725.34      | 70.00   | 795.34     |
| 507,707  | 1 BHK | 454.12      | 63.00   | 517.12     |

| Flat No. | Туре  | Carpet Area | Terrace | Total Area |
|----------|-------|-------------|---------|------------|
| 605      | 1 BHK | 904.62      | 88.33   | 992.95     |
| 606      | 2 BHK | 723.84      | 84.75   | 808.59     |
| 607      | 1 BHK | 450.87      | 67.50   | 518.37     |

# 8 TH FLOOR PLAN

|   | Flat No. | Type    | Carpet Area | Terrace | Total Area |
|---|----------|---------|-------------|---------|------------|
|   | 806      | 2.5 BHK | 832.78      | -       | 832.78     |
| ı | 807      | 1 BHK   | 450.88      | 67.50   | 518.38     |
|   | -        | -       | -           | -       | -          |

# 9 TH & 11 TH FLOOR PLAN

| Flat No. | Type    | Carpet Area | Terrace | Total Area |
|----------|---------|-------------|---------|------------|
| 1101     | 1 BHK   | 443.88      | 60      | 503.88     |
| 1102     | 2.5 BHK | 881.62      | 60      | 941.62     |
| 1103     | 2.5 BHK | 881.62      | 65      | 946.62     |

| 1104     | 1 BHK   | 443.96 | 95  | 538.96  |
|----------|---------|--------|-----|---------|
| 905,1105 | 3 BHK   | 908.58 | 102 | 1010.58 |
| 906,1106 | 2.5 BHK | 825.80 | 70  | 895.80  |
| 907,1107 | 1 BHK   | 454.12 | 63  | 517.12  |

# 10 TH FLOOR PLAN

| Flat No. | Type    | Carpet Area | Terrace | Total Area |
|----------|---------|-------------|---------|------------|
| 1001     | 1 BHK   | 440.62      | 67.50   | 508.12     |
| 1002     | 2.5 BHK | 898.62      | -       | 898.62     |
| 1003     | 2.5 BHK | 898.62      | -       | 898.62     |

| 1004 | 1 BHK   | 439.37 | 35.00 | 474.37 |
|------|---------|--------|-------|--------|
| 1005 | 3 BHK   | 904.62 | 88.33 | 992.95 |
| 1006 | 2.5 BHK | 832.78 | -     | 832.78 |
| 1007 | 1 BHK   | 450.88 | 67.50 | 518.38 |