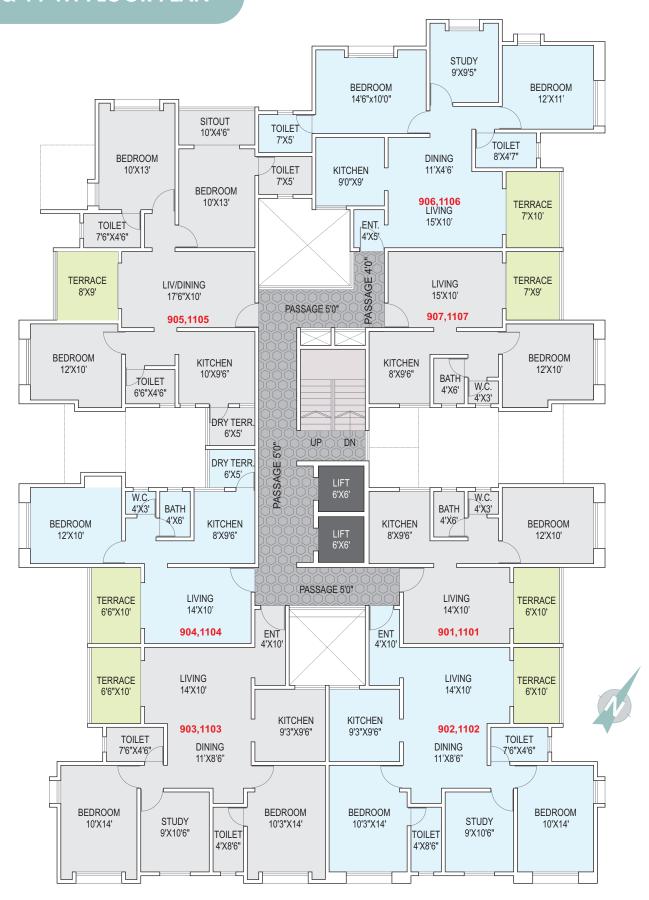

# 9 TH & 11 TH FLOOR PLAN

| Flat No. | Type    | Carpet Area | Terrace | Total Area |
|----------|---------|-------------|---------|------------|
| 1101     | 1 BHK   | 443.88      | 60      | 503.88     |
| 1102     | 2.5 BHK | 881.62      | 60      | 941.62     |
| 1103     | 2.5 BHK | 881.62      | 65      | 946.62     |

| 1104     | 1 BHK   | 443.96 | 95  | 538.96  |
|----------|---------|--------|-----|---------|
| 905,1105 | 3 BHK   | 908.58 | 102 | 1010.58 |
| 906,1106 | 2.5 BHK | 825.80 | 70  | 895.80  |
| 907,1107 | 1 BHK   | 454.12 | 63  | 517.12  |