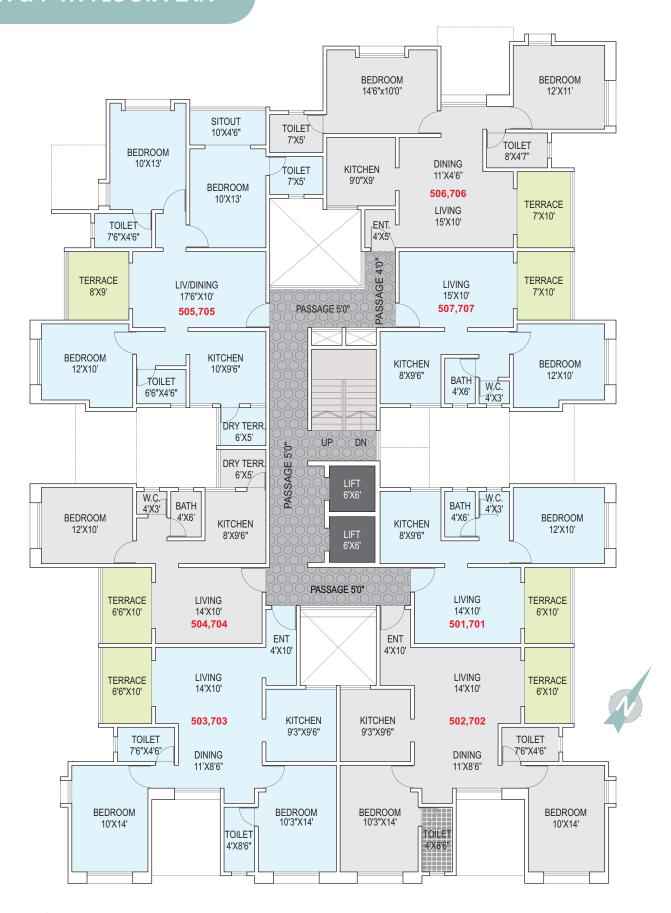

PAINTING: Oil Bound For Internal Walls, Oil Paint For Grill & Railing,

Waterproof Acrylic Paint For All External Walls.

| Flat No. | Type  | Carpet Area | Terrace | Total Area |
|----------|-------|-------------|---------|------------|
| 505,705  | 3 BHK | 908.57      | 102.00  | 1010.57    |
| 506,706  | 2 BHK | 725.34      | 70.00   | 795.34     |
| 507,707  | 1 BHK | 454.12      | 63.00   | 517.12     |