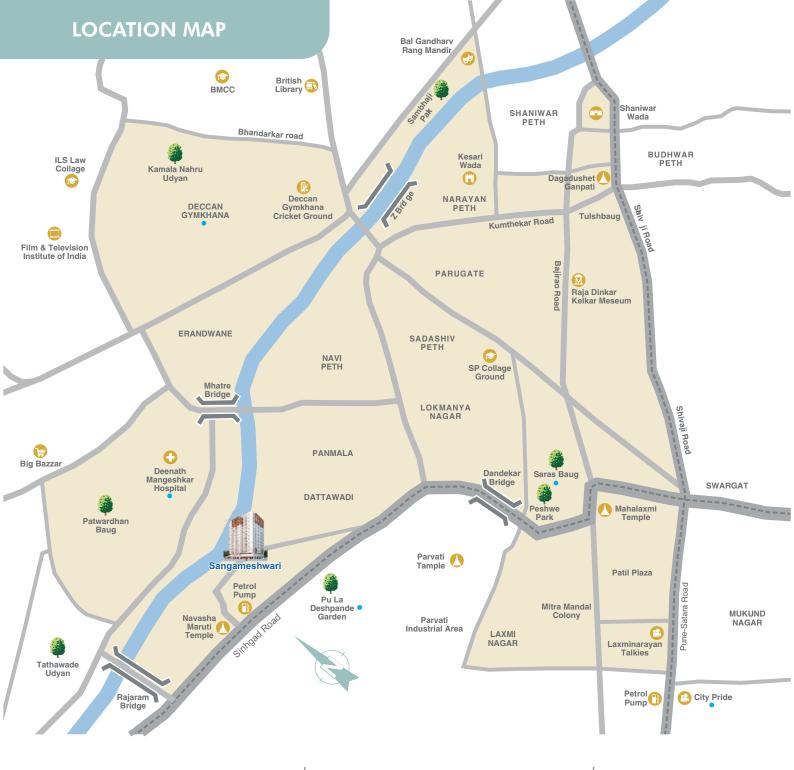

# THE PROSPERITY OF URBAN CONNECTIVITY

A home at a location that has excellent connectivity all around, is like a nest that is secure and is surrounded with all the necessary comforts

Located near the iconic P.L. Deshpande Garden on

Sinhgad Road **Sangameshwari** offers the best avenues of city living, in terms of accessibility

While Swargate and Satara Road are close by,
the popular destinations of Deccan, Kothrud & Karve Nagar are also in its vicinity.
This makes sure that every daily need is addressed in a hassle-free
manner and the desires of every age group are fulfilled.

Deccan Gymkhana

Deenanath Hospital

P. L. Deshpande Garden

City Pride Multiplex

Saras Baug