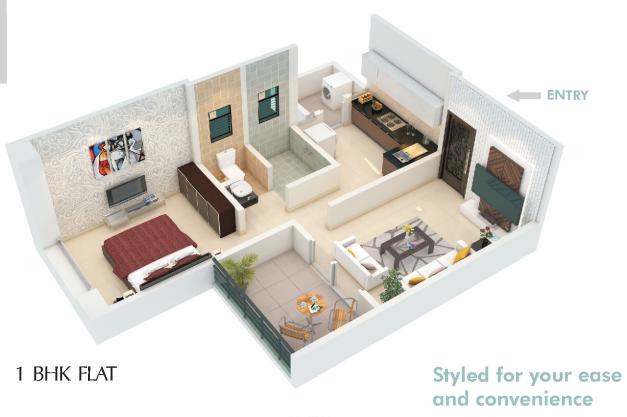

PAINTING: Oil Bound For Internal Walls, Oil Paint For Grill & Railing,

Waterproof Acrylic Paint For All External Walls.

| Flat No. | Type  | Carpet Area | Terrace | Total Area |
|----------|-------|-------------|---------|------------|
| 505,705  | 3 BHK | 908.57      | 102.00  | 1010.57    |
| 506,706  | 2 BHK | 725.34      | 70.00   | 795.34     |
| 507,707  | 1 BHK | 454.12      | 63.00   | 517.12     |

| Flat No. | Туре  | Carpet Area | Terrace | Total Area |
|----------|-------|-------------|---------|------------|
| 605      | 1 BHK | 904.62      | 88.33   | 992.95     |
| 606      | 2 BHK | 723.84      | 84.75   | 808.59     |
| 607      | 1 BHK | 450.87      | 67.50   | 518.37     |

# 8 TH FLOOR PLAN

|   | Flat No. | Type    | Carpet Area | Terrace | Total Area |
|---|----------|---------|-------------|---------|------------|
|   | 806      | 2.5 BHK | 832.78      | -       | 832.78     |
| ı | 807      | 1 BHK   | 450.88      | 67.50   | 518.38     |
|   | -        | -       | -           | -       | -          |

# 9 TH & 11 TH FLOOR PLAN

| Flat No. | Type    | Carpet Area | Terrace | Total Area |
|----------|---------|-------------|---------|------------|
| 1101     | 1 BHK   | 443.88      | 60      | 503.88     |
| 1102     | 2.5 BHK | 881.62      | 60      | 941.62     |
| 1103     | 2.5 BHK | 881.62      | 65      | 946.62     |

| 1104     | 1 BHK   | 443.96 | 95  | 538.96  |
|----------|---------|--------|-----|---------|
| 905,1105 | 3 BHK   | 908.58 | 102 | 1010.58 |
| 906,1106 | 2.5 BHK | 825.80 | 70  | 895.80  |
| 907,1107 | 1 BHK   | 454.12 | 63  | 517.12  |

# 10 TH FLOOR PLAN

| Flat No. | Type    | Carpet Area | Terrace | Total Area |
|----------|---------|-------------|---------|------------|
| 1001     | 1 BHK   | 440.62      | 67.50   | 508.12     |
| 1002     | 2.5 BHK | 898.62      | -       | 898.62     |
| 1003     | 2.5 BHK | 898.62      | -       | 898.62     |

| 1004 | 1 BHK   | 439.37 | 35.00 | 474.37 |
|------|---------|--------|-------|--------|
| 1005 | 3 BHK   | 904.62 | 88.33 | 992.95 |
| 1006 | 2.5 BHK | 832.78 | -     | 832.78 |
| 1007 | 1 BHK   | 450.88 | 67.50 | 518.38 |