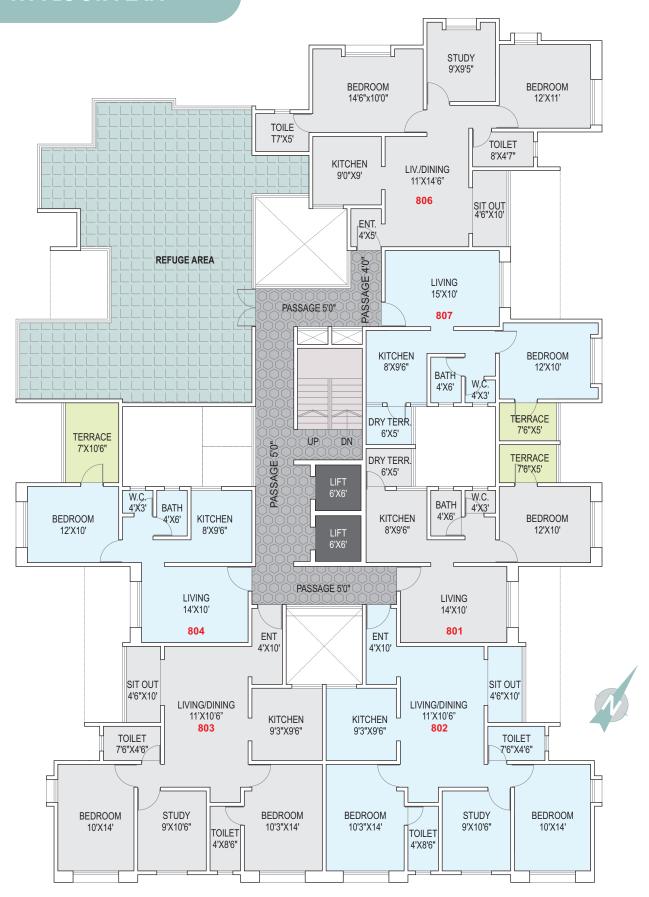

# 8 TH FLOOR PLAN

|   | Flat No. | Type    | Carpet Area | Terrace | Total Area |
|---|----------|---------|-------------|---------|------------|
|   | 806      | 2.5 BHK | 832.78      | -       | 832.78     |
| ı | 807      | 1 BHK   | 450.88      | 67.50   | 518.38     |
|   | -        | -       | -           | -       | -          |