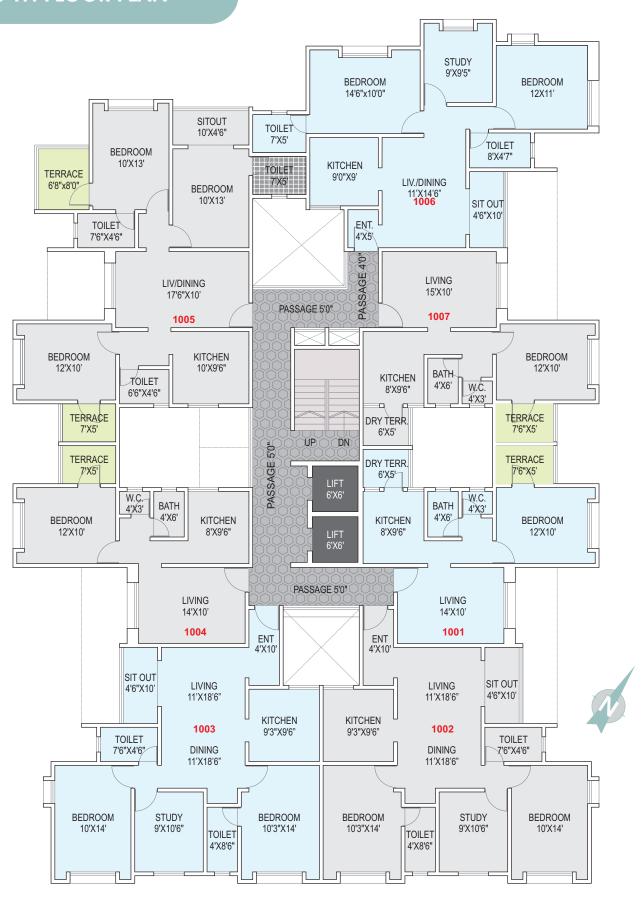

# 10 TH FLOOR PLAN

| Flat No. | Type    | Carpet Area | Terrace | Total Area |
|----------|---------|-------------|---------|------------|
| 1001     | 1 BHK   | 440.62      | 67.50   | 508.12     |
| 1002     | 2.5 BHK | 898.62      | -       | 898.62     |
| 1003     | 2.5 BHK | 898.62      | -       | 898.62     |

| 1004 | 1 BHK   | 439.37 | 35.00 | 474.37 |
|------|---------|--------|-------|--------|
| 1005 | 3 BHK   | 904.62 | 88.33 | 992.95 |
| 1006 | 2.5 BHK | 832.78 | -     | 832.78 |
| 1007 | 1 BHK   | 450.88 | 67.50 | 518.38 |