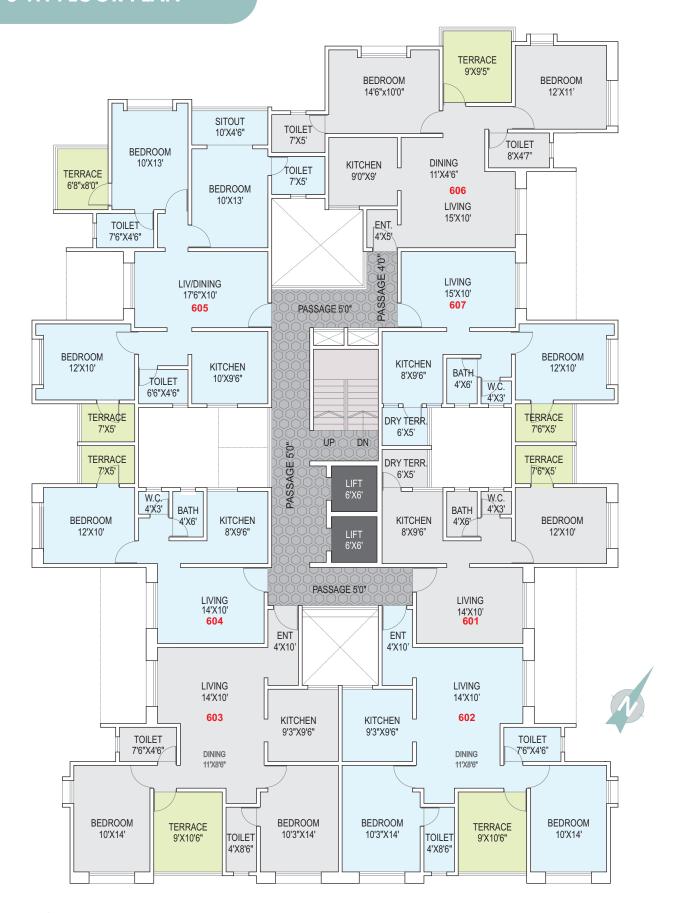

| Flat No. | Туре  | Carpet Area | Terrace | Total Area |
|----------|-------|-------------|---------|------------|
| 605      | 1 BHK | 904.62      | 88.33   | 992.95     |
| 606      | 2 BHK | 723.84      | 84.75   | 808.59     |
| 607      | 1 BHK | 450.87      | 67.50   | 518.37     |