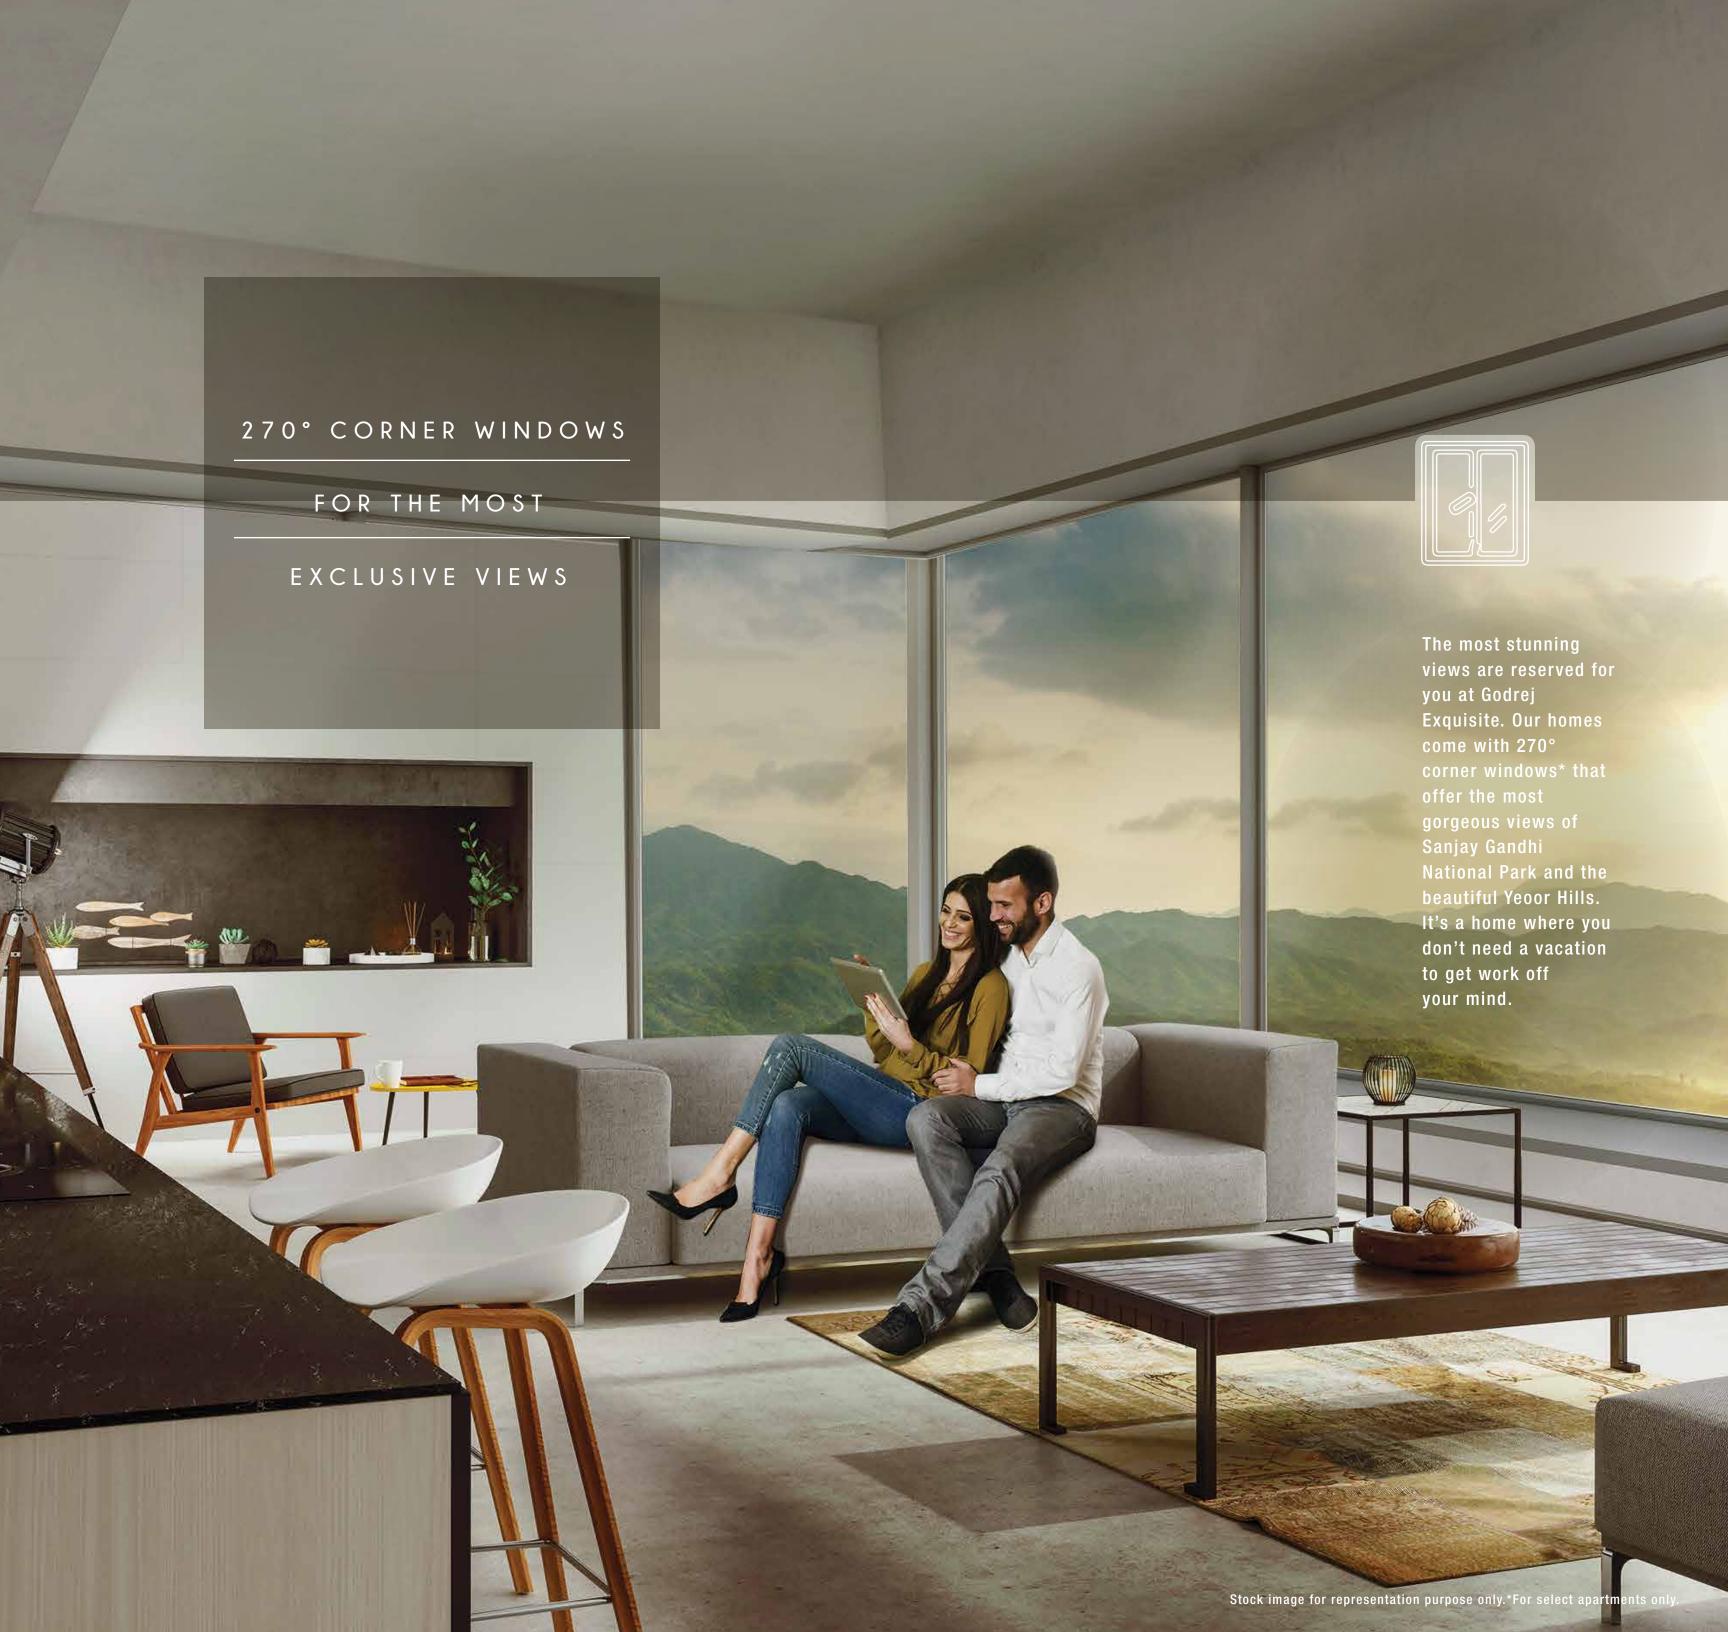

THAT'S CRAFTED

FOR YOU,

400 FEET IN THE SKY

There's a world that belongs to everybody. And then there's a world that's designed exclusively for you. Welcome to Godrej Exquisite. It's an address where some of the best things in the world are reserved for you, and only you.

As Ghodbunder Road goes around the northern boundary of Salsette Island, it provides the most picturesque views of the Yeoor Hills and the Thane Creek

The road cuts across the dense forest which is also a part of the Sanjay Gandhi National Park, resulting in stunning views of the Vasai Creek