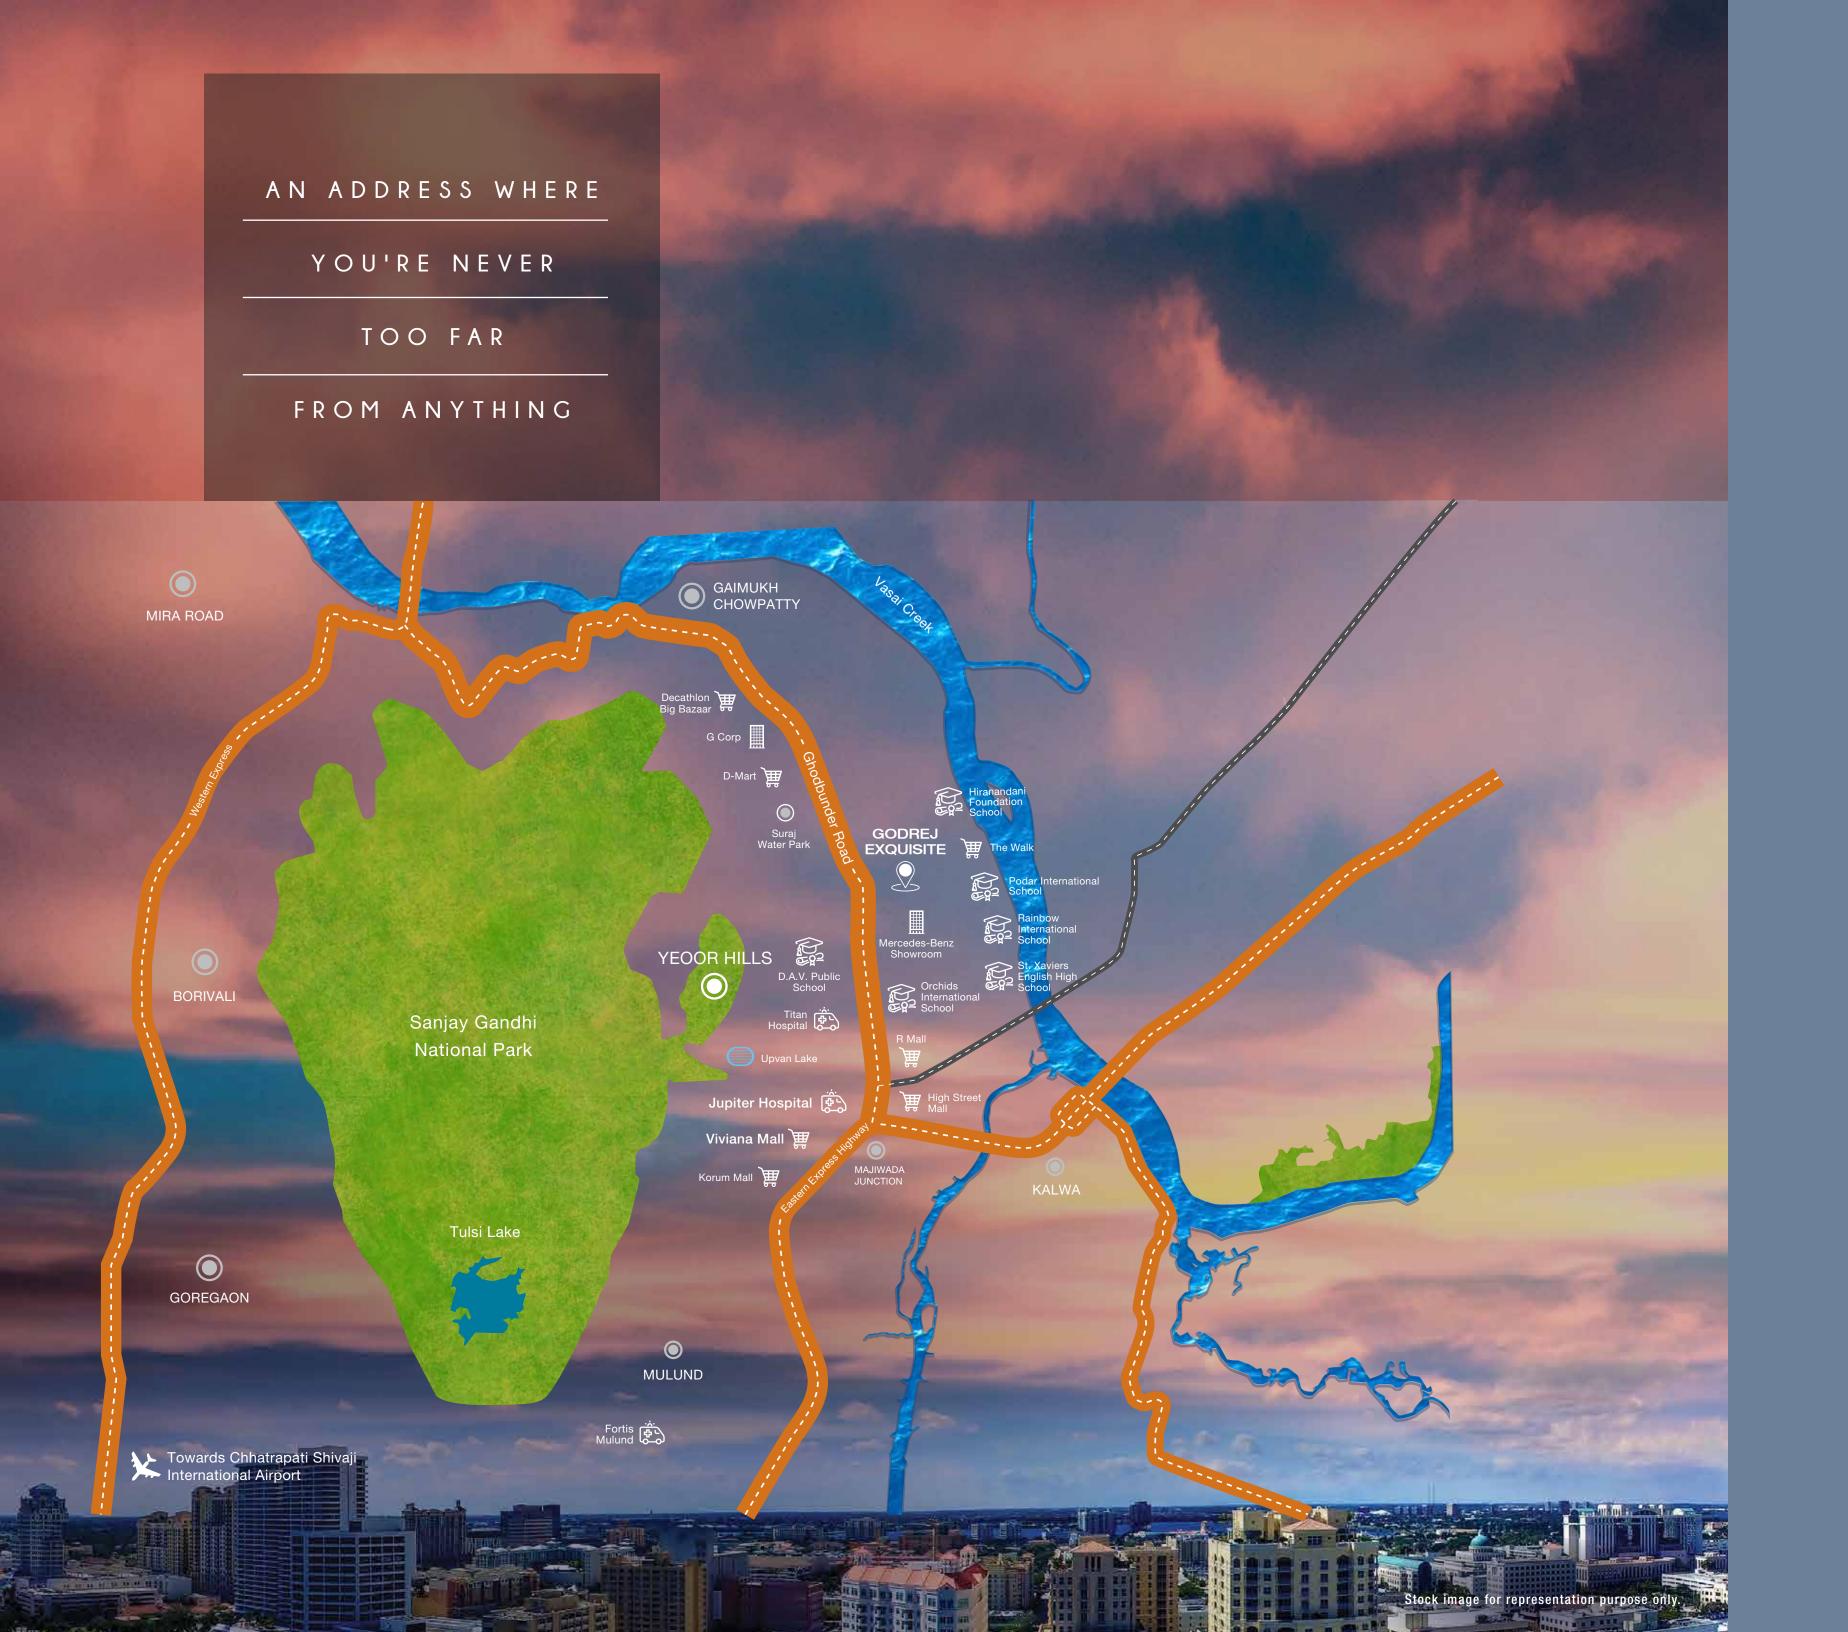

A WORLD PERCHED

HIGH ABOVE, YET

WELL CONNECTED

TO THE ONE BELOW

Thane is featured among the world's top 20 real estate investment destinations by Knight Frank\*, one of the world's most respected property consultants. It has grown and expanded with 300% growth\*\* in capital values of real estate over the last few years and continues to do so, owing to its connectivity to the city, to the suburbs and other important locations.

As Ghodbunder Road goes around the northern boundary of Salsette Island, it provides the most picturesque views of the Yeoor Hills and the Thane Creek

The road cuts across the dense forest which is also a part of the Sanjay Gandhi National Park, resulting in stunning views of the Vasai Creek

With natural waterfalls and nature trails around this area, this location is a treasure trove of rich flora and fauna