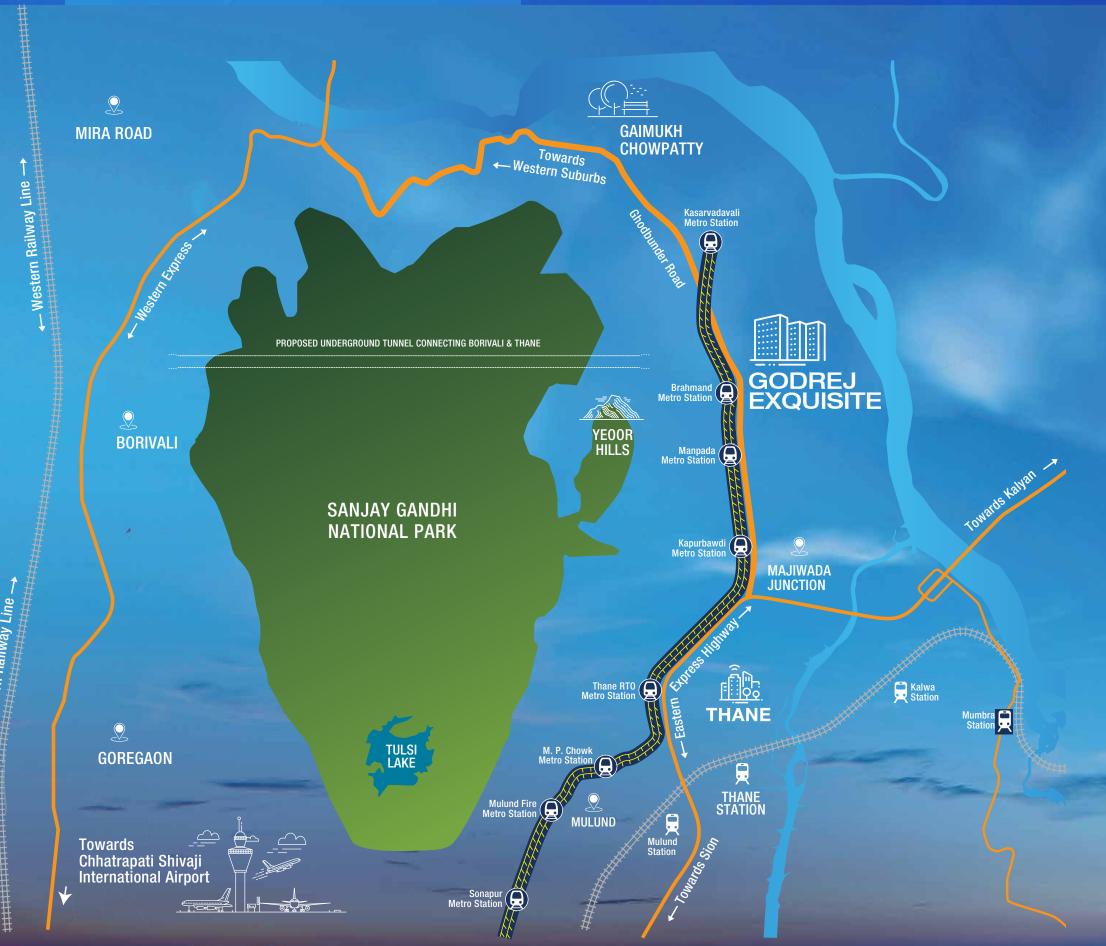

A WORLD PERCHED

HIGH ABOVE, YET

WELL CONNECTED

TO THE ONE BELOW

Thane is featured among the world's top 20 real estate investment destinations by Knight Frank\*, one of the world's most respected property consultants. It has grown and expanded with 300% growth\*\* in capital values of real estate over the last few years and continues to do so, owing to its connectivity to the city, to the suburbs and other important locations.

As Ghodbunder Road goes around the northern boundary of Salsette Island, it provides the most picturesque views of the Yeoor Hills and the Thane Creek

The road cuts across the dense forest which is also a part of the Sanjay Gandhi National Park, resulting in stunning views of the Vasai Creek

With natural waterfalls and nature trails around this area, this location is a treasure trove of rich flora and fauna