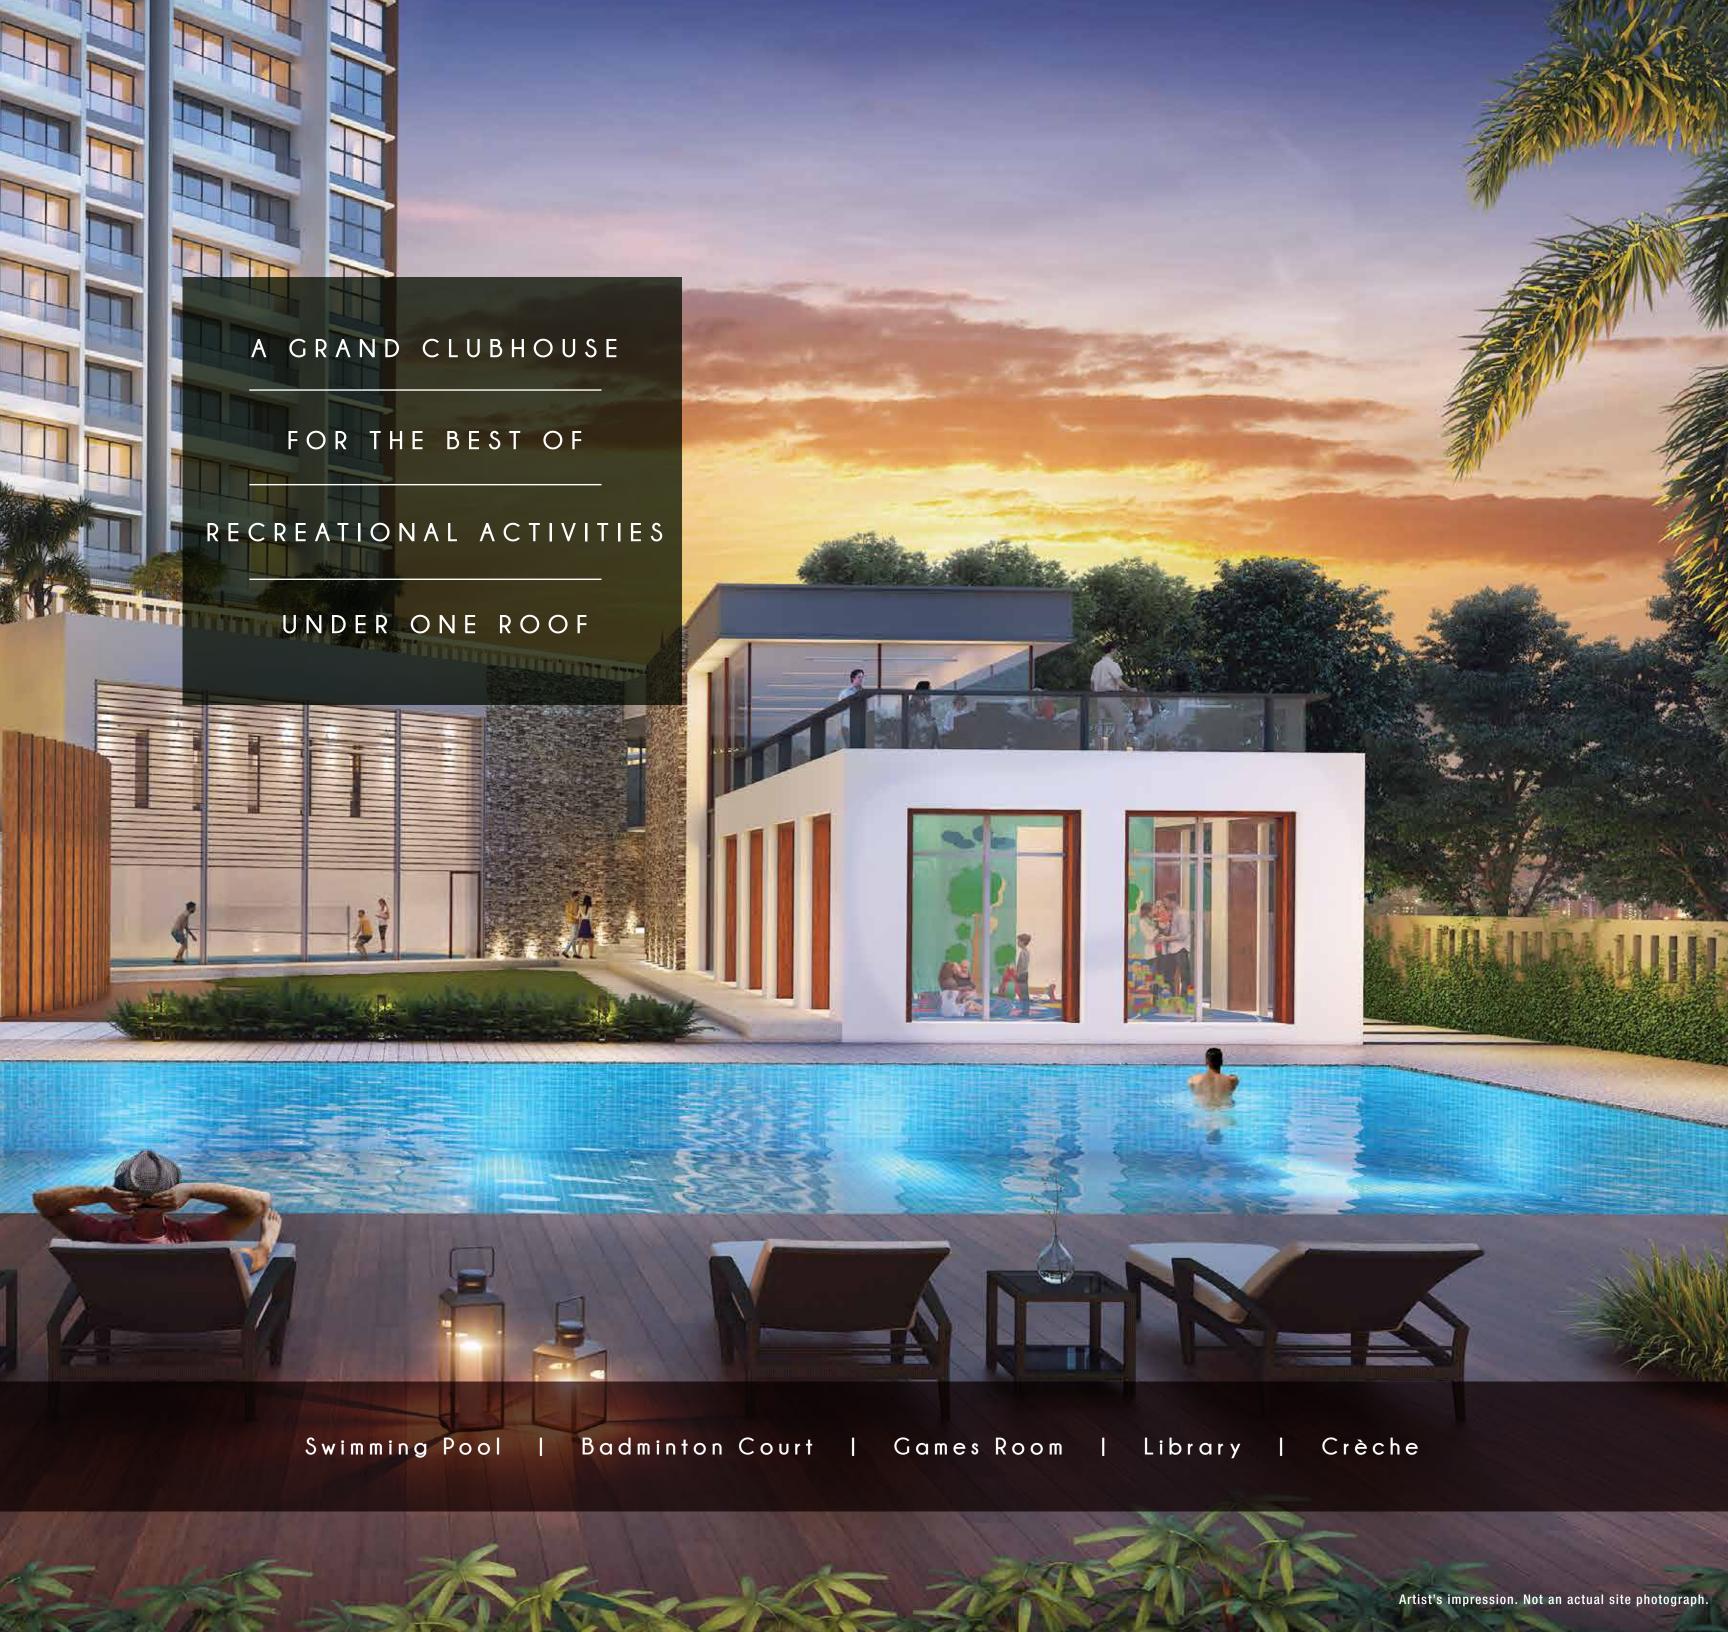

|         |         |



MASTER

LAYOUT

PLAN Roof Top Pool

60M WIDE - GHODBUNDER ROAD



A ROOFTOP

HORIZON POOL

WHERE YOU CAN

SWIM IN THE SKY



Yearly targets, approaching deadlines, new business pitches, you have enough to worry about.

Our Rooftop Horizon
Pool is the perfect
place to unwind.
Dive into the sky
and disconnect
from the world that
lies below.

















PRE-BOOK TODAY TO

AVAIL EXCLUSIVE

PRE-LAUNCH BENEFITS



| Typology      | RERA CA (Sq. Mtrs)* | RERA CA (Sq.ft)* | Starting Agreement Value*** (In Cr) |
|---------------|---------------------|------------------|-------------------------------------|
| 2 Bed Premium | 60.92               | 655.74           | 1.27 Cr**                           |
| 2 Bed Luxe    | 67.34               | 724.85           | 1.41 Cr**                           |
| 3 Bed Luxe    | 85.72               | 922.69           | 1.75 Cr**                           |

<sup>\*</sup>The RERA CA Sq ft / Sq Mtr area is inclusive of the appurtenant areas . \*\*Pricing will vary basis floors & size of units.

<sup>\*\*\*</sup>The Agreement Value does not include Floor Rise, PLC, Other, Stamp Duty & Registration & Governm