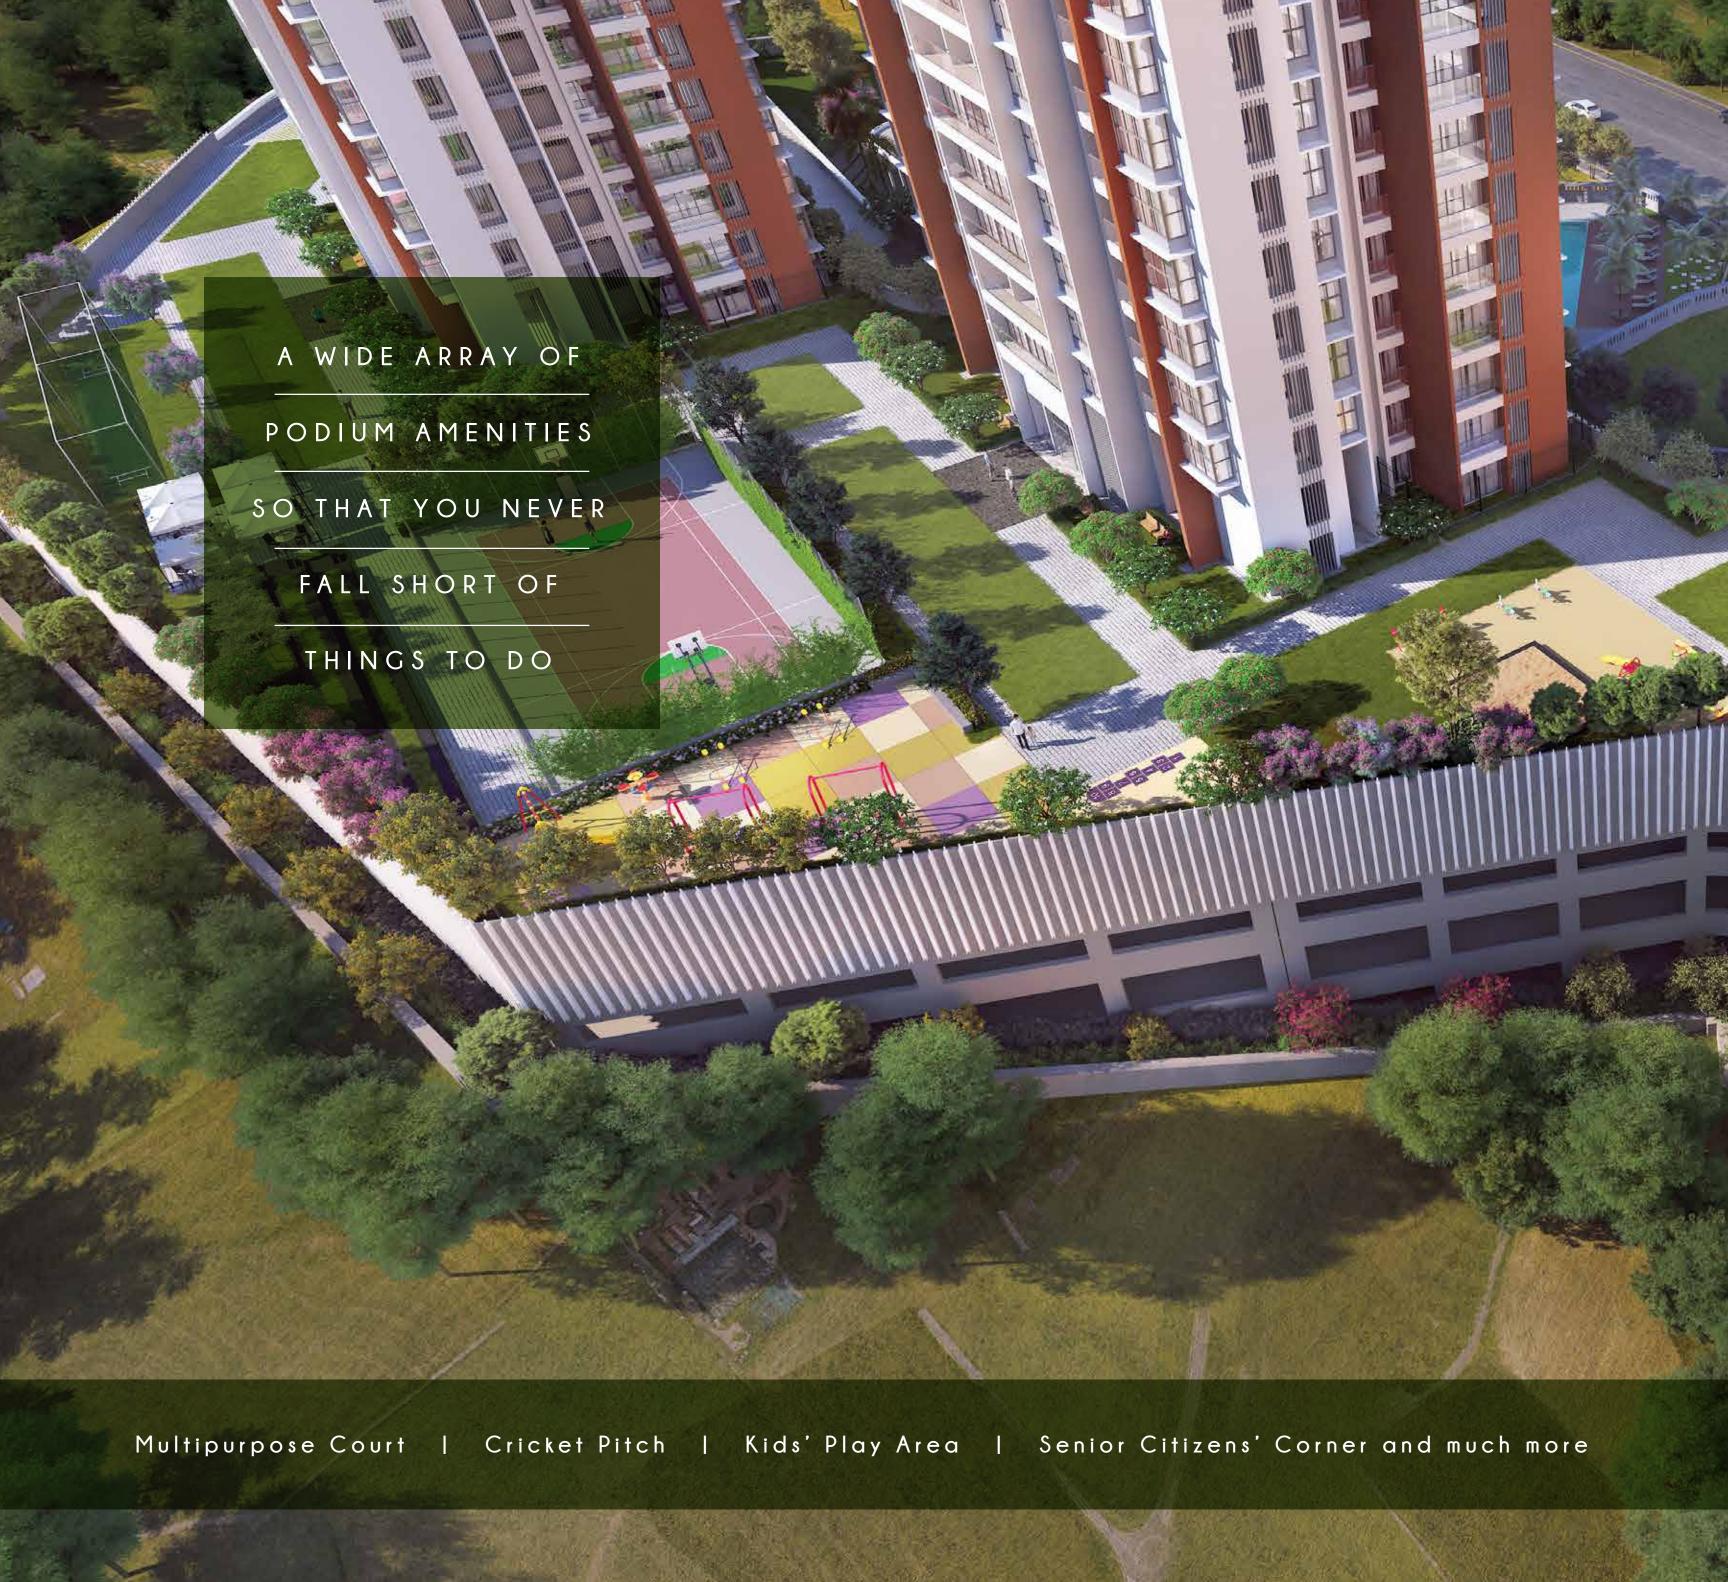

|         |         |



MASTER

LAYOUT

PLAN Roof Top Pool

60M WIDE - GHODBUNDER ROAD



A ROOFTOP

HORIZON POOL

WHERE YOU CAN

SWIM IN THE SKY



Yearly targets, approaching deadlines, new business pitches, you have enough to worry about.

Our Rooftop Horizon
Pool is the perfect
place to unwind.
Dive into the sky
and disconnect
from the world that
lies below.

















PRE-BOOK TODAY TO

AVAIL EXCLUSIVE

PRE-LAUNCH BENEFITS



| Typology      | RERA CA (Sq. Mtrs)* | RERA CA (Sq.ft)* | Starting Agreement Value*** (In Cr) |
|---------------|---------------------|------------------|-------------------------------------|
| 2 Bed Premium | 60.92               | 655.74           | 1.27 Cr**                           |
| 2 Bed Luxe    | 67.34               | 724.85           | 1.41 Cr**                           |
| 3 Bed Luxe    | 85.72               | 922.69           | 1.75 Cr**                           |

<sup>\*</sup>The RERA CA Sq ft / Sq Mtr area is inclusive of the appurtenant areas . \*\*Pricing will vary basis floors & size of units.

<sup>\*\*\*</sup>The Agreement Value does not include Floor Rise, PLC, Other, Stamp Duty & Registration & Governmen