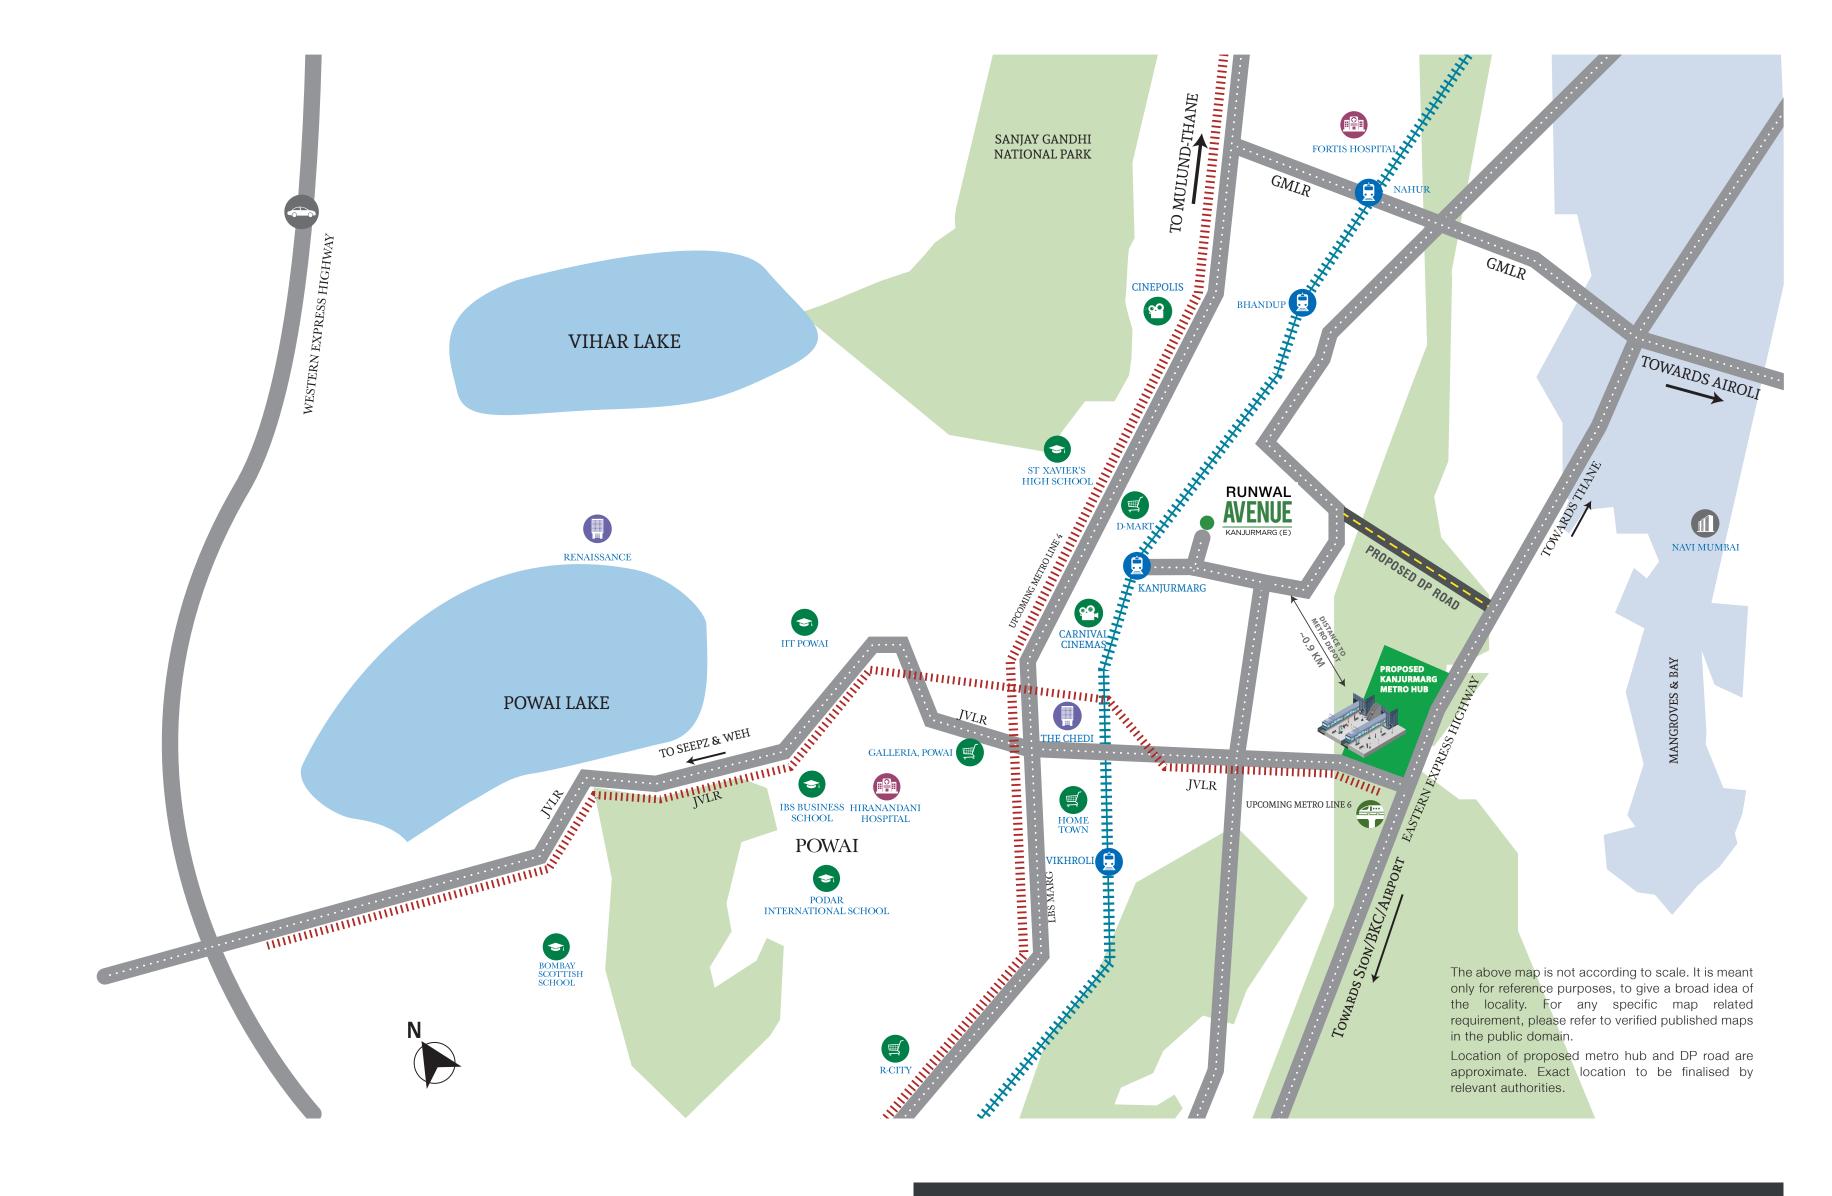

#### LIFE AT THE NEW CITY CENTRE

Kanjurmarg is a location that has emerged as the new city centre of Mumbai. Situated in the heart of Mumbai, it offers three aces - accessibility, appreciation and abundant spaces. Kanjurmarg has grown rapidly and has become a much sought-after destination amongst home buyers. It offers countless avenues to enjoy world class living curated by Broadway just for you. Being strategically positioned, Kanjurmarg brings every destination close to you. Situated just 10 minutes from Powai, it offers all of Powai's advantages at a far more attractive price.

#### MOVE TO AN ADDRESS WHERE YOUR WORLD COMES CLOSER

| ROAD<br>CONNECTIVITY |         |
|----------------------|---------|
| LBS MARG             | 1.5 KMS |
| JVLR                 | 0.9 KM  |
| E. EXP. HIGHWAY      | 1.5 KMS |

All distances mentioned are approximate & are meant for broad reference only.

#### A WORLD FOR UNMATCHED CONNECTIVITY

One of the busiest cities in the world, New York, as a location ensures maximum connectivity for it's community. Similarly, Runwal Avenue is situated in the arterial location of Kanjurmarg bringing every significant landmark closer to you. From the strategically important business districts like SEEPZ & BKC to the International Airport, every key hub of the city is easily accessible. Runwal Avenue at Kanjurmarg enjoys fantastic road, rail and upcoming metro connectivity for you to live closer to everywhere you want to be.

30 Minutes To BKC Via Eastern Exp. Highway & SCLR.

45 Minutes To South Mumbai Via Eastern Exp. Highway & E. Freeway.

30 Minutes To The

Via JVLR & Andheri

Kurla Road.

25 Minutes To BKC Via The New Chunabhatti-BKC Connector. International Airport

30 Minutes To Goregaon Via The Proposed GMLR Connector.