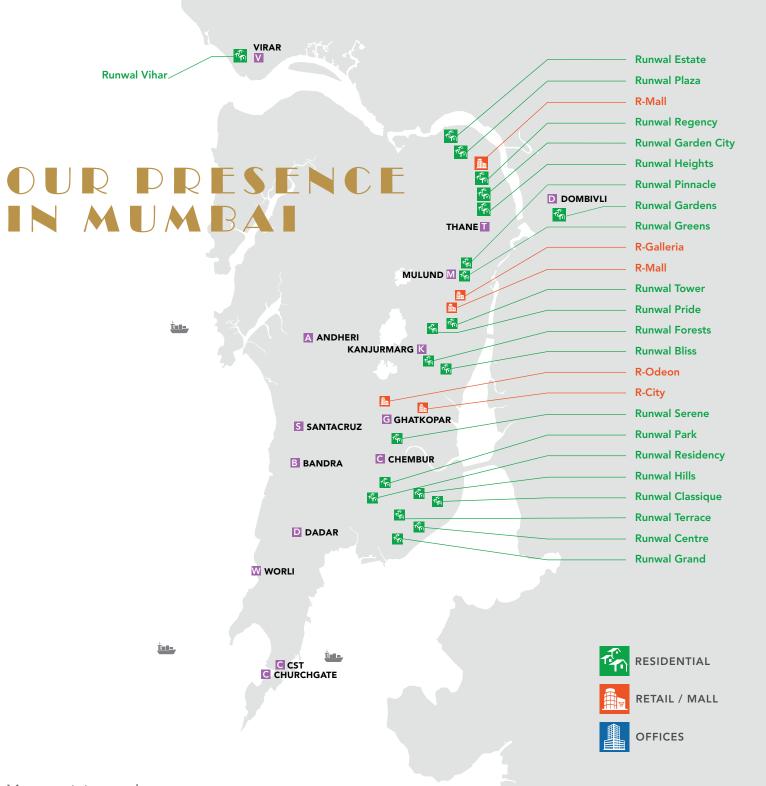

ojects spanning residential, commercial, industrial, retail, institutional, hospitality and healthcare sectors among others.

#### LANDMARK PROJECTS

- · Beau Monde Mumbai
- · Infosys Bangalore
- · Grand Hyatt Pune

#### ABOUT US

In Mumbai, Runwal Group's name stands out in the real estate space for quality and consistency. Established in 1978 by it's visionary founder, Mr. Subhash Runwal, the group has developed over 65 projects and millions of square feet of real estate into quality projects.

Today it is one of the top developers in the country. The group has brought smiles to over 25,000 happy families in all corners of Mumbai. Runwal Group also holds the distinction of being the first to introduce the concept of malls in the suburbs and is known for it's landmark project, R-City.





Map not to scale.
Locations are approximate.

#### ACCOMPLISHMENTS AND ACCOLADES

More than any accomplishment, there's one significant thing which matters the most - customer happiness. Carrying forward the splendid legacy, Runwal Group continues it's mission of delivering quality projects. It feels good when the world appreciates our work and our creations.



Runwal Group

Developer of the year

HT Real Estate Titans
2021





Luxury Project of the Year - Mumbai. Asia Real Estate Excellence Awards, 2019





Runwal Greens
The Best Residential Project
of the Year - CNBC Awaaz
Real Estate Awards,
2013



#### OUR LANDMARK PROJECTS







#### WHY SHOULD YOU BUY AT RUNWAL AVENUE?

- **★** JUST 3 KMS FROM POWAI, AT A FAR MORE ATTRACTIVE PRICE
- **★** A STONE'S THROW AWAY FROM KANJURMARG R