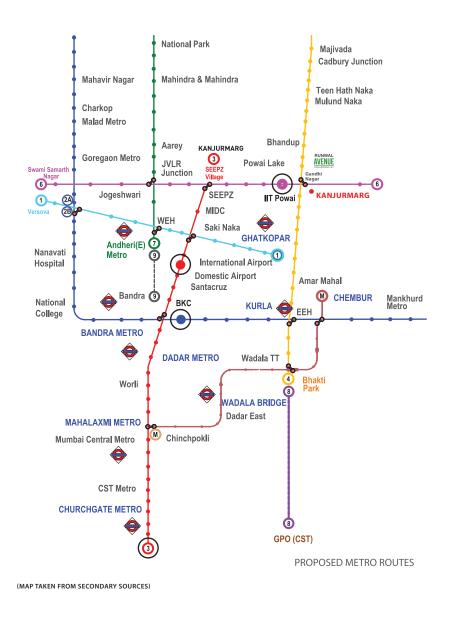

## EXCELLENT METRO CONNECTIVITY

#### A WORLD FOR UNMATCHED CONNECTIVITY

One of the busiest cities in the world, New York, as a location ensures maximum connectivity for it's community. Similarly, Runwal Avenue is situated in the arterial location of Kanjurmarg bringing every significant landmark closer to you. From the strategically important business districts like SEEPZ & BKC to the International Airport, every key hub of the city is easily accessible. Runwal Avenue at Kanjurmarg enjoys fantastic road, rail and upcoming metro connectivity for you to live closer to everywhere you want to be.