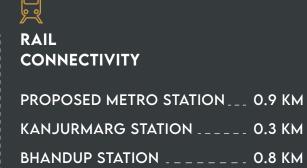

## EXCELLENT METRO CONNECTIVITY

#### A WORLD FOR UNMATCHED CONNECTIVITY

One of the busiest cities in the world, New York, as a location ensures maximum connectivity for it's community. Similarly, Runwal Avenue is situated in the arterial location of Kanjurmarg bringing every significant landmark closer to you. From the strategically important business districts like SEEPZ & BKC to the International Airport, every key hub of the city is easily accessible. Runwal Avenue at Kanjurmarg enjoys fantastic road, rail and upcoming metro connectivity for you to live closer to everywhere you want to be.