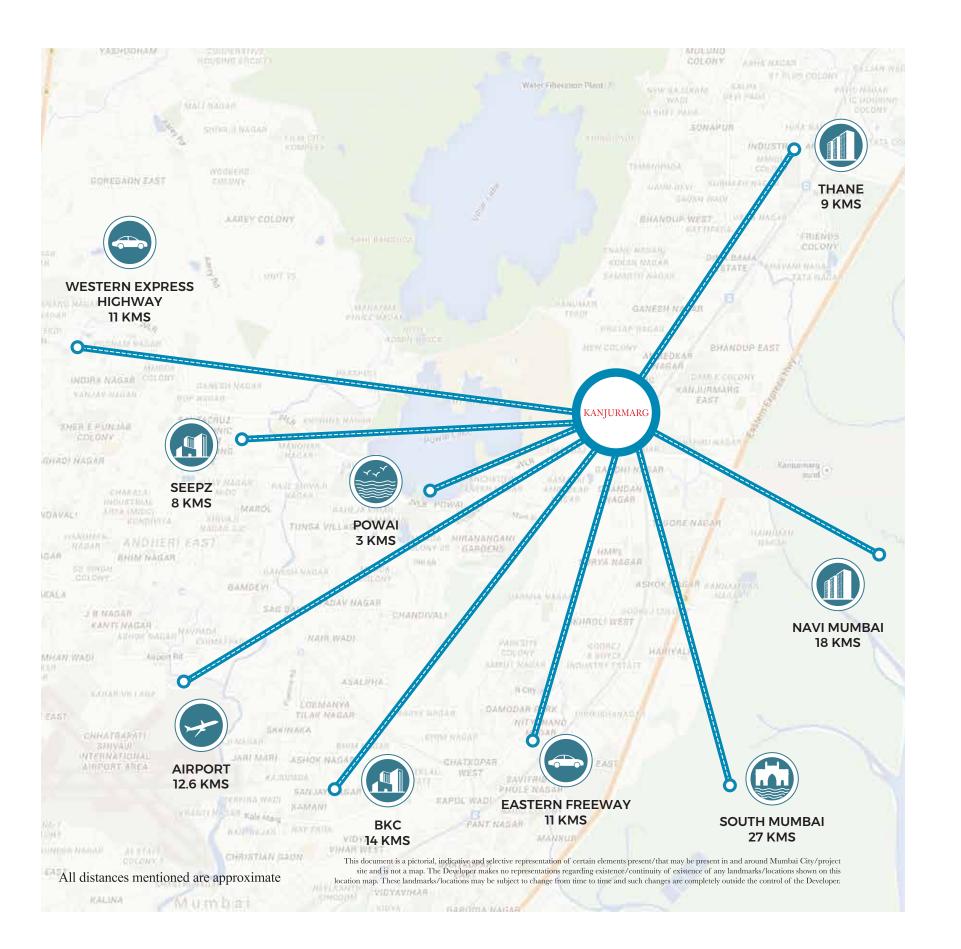

#### A WORLD FOR UNMATCHED CONNECTIVITY

One of the busiest cities in the world, New York, as a location ensures maximum connectivity for it's community. Similarly, Runwal Avenue is situated in the arterial location of Kanjurmarg bringing every significant landmark closer to you. From the strategically important business districts like SEEPZ & BKC to the International Airport, every key hub of the city is easily accessible. Runwal Avenue at Kanjurmarg enjoys fantastic road, rail and upcoming metro connectivity for you to live closer to everywhere you want to be.

30 Minutes To BKC Via Eastern Exp. Highway & SCLR.

45 Minutes To South Mumbai Via Eastern Exp. Highway & E. Freeway.

30 Minutes To The

Via JVLR & Andheri

Kurla Road.

25 Minutes To BKC Via The New Chunabhatti-BKC Connector. International Airport

30 Minutes To Goregaon Via The Proposed GMLR Connector.

Map not to scale.
Locations are approximate.