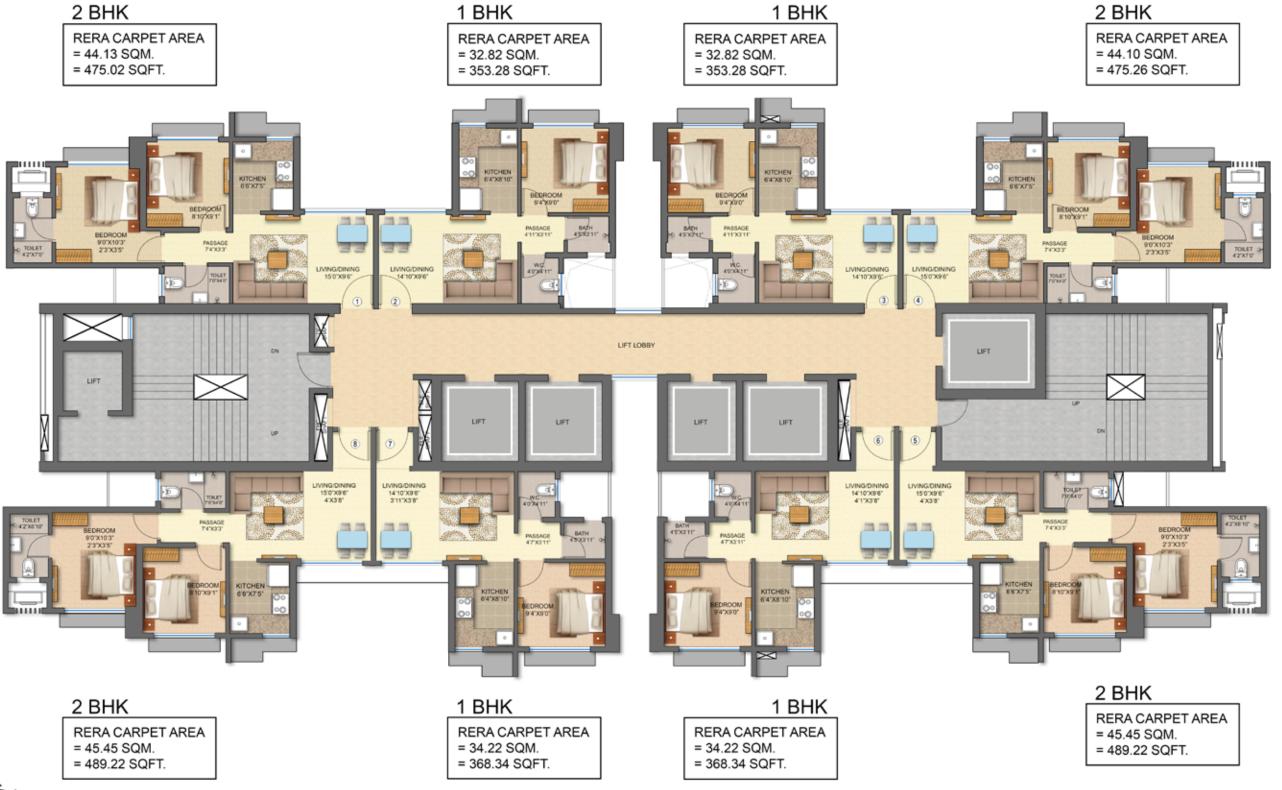

#### FLOOR PLANS

#### BROADWAY (TOWER - K)

#### **BAY VIEW**

#### 2 BHK

#### RERA CARPET AREA

51.04 + 1.72 = 52.76 SQ. MT. 549.40 + 18.51 = 567.91 SQ. FT.

#### **3 BHK**

#### RERA CARPET AREA

68.99 + 1.68 = 70.58 SQ. MT. 742.62 + 18.08 = 760.70 SQ. FT.

#### RERA CARPET AREA

50.86 + 1.72 = 52.58 SQ. MT. 547.47 + 18.51 = 565.98 SQ. FT.

#### RERA CARPET AREA

51.40 + 1.72 = 52.99 SQ. MT. 553.28 + 18.51 = 571.79 SQ. FT.

#### 1 BHK

#### RERA CARPET AREA

37.26 SQ. MT. 401.07 SQ. FT.

#### RERA CARPET AREA

51.40 + 1.72 = 52.99 SQ. MT. 553.28 + 18.51 = 571.79 SQ. FT.

Site Address: Runwal Avenue, Crompton Greaves Compound, Kanjurmarg (East), Mumbai – 400 042.

Corporate Office: Runwal & Omkar Esquare, 4th Floor, Off Eastern Express Highway, Opp. Sion-Chunabhatti Signal, Sion (East), Mumbai – 400 022.