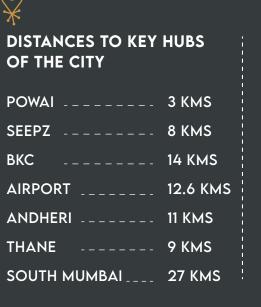

#### A WORLD FOR UNMATCHED CONNECTIVITY

One of the busiest cities in the world, New York, as a location ensures maximum connectivity for it's community. Similarly, Runwal Avenue is situated in the arterial location of Kanjurmarg bringing every significant landmark closer to you. From the strategically important business districts like SEEPZ & BKC to the International Airport, every key hub of the city is easily accessible. Runwal Avenue at Kanjurmarg enjoys fantastic road, rail and upcoming metro connectivity for you to live closer to everywhere you want to be.

30 Minutes To BKC Via Eastern Exp. Highway & SCLR.

45 Minutes To South Mumbai Via Eastern Exp. Highway & E. Freeway.

30 Minutes To The

Via JVLR & Andheri

Kurla Road.

25 Minutes To BKC Via The New Chunabhatti-BKC Connector. International Airport

30 Minutes To Goregaon Via The Proposed GMLR Connector.