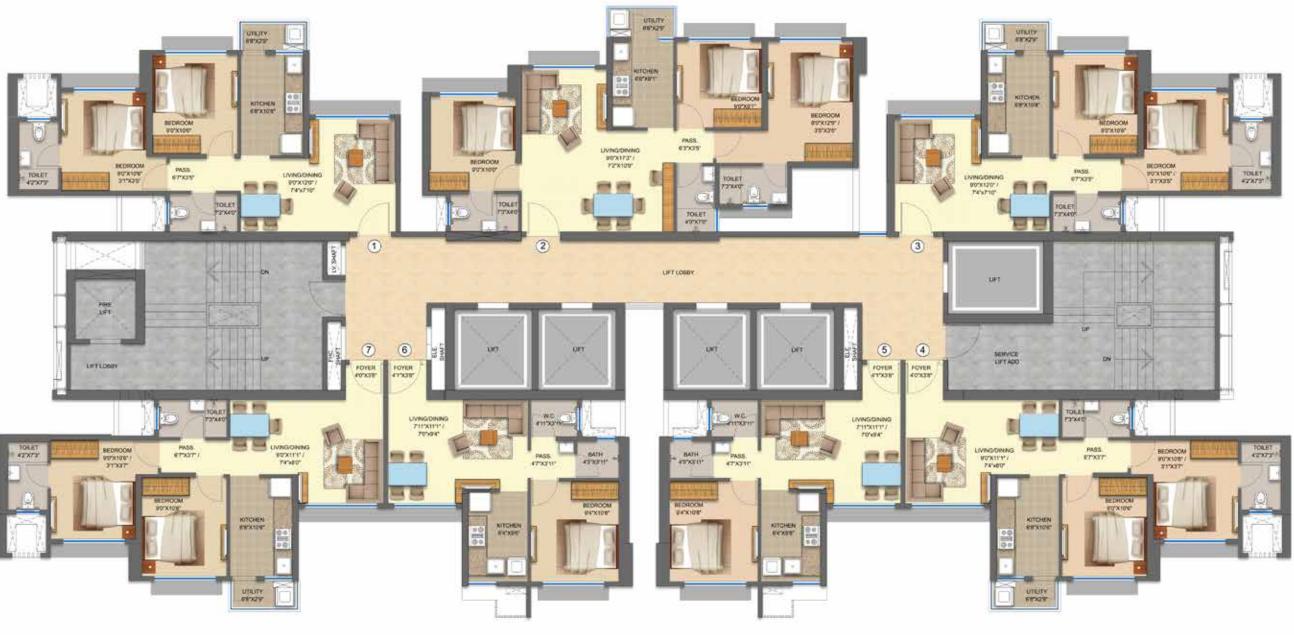

#### FLOOR PLANS

#### BROADWAY (TOWER - K)

#### **BAY VIEW**

#### 2 BHK

#### RERA CARPET AREA

51.04 + 1.72 = 52.76 SQ. MT. 549.40 + 18.51 = 567.91 SQ. FT.

#### **3 BHK**

#### RERA CARPET AREA

68.99 + 1.68 = 70.58 SQ. MT. 742.62 + 18.08 = 760.70 SQ. FT.

#### RERA CARPET AREA

50.86 + 1.72 = 52.58 SQ. MT. 547.47 + 18.51 = 565.98 SQ. FT.

#### RERA CARPET AREA

51.40 + 1.72 = 52.99 SQ. MT. 553.28 + 18.51 = 571.79 SQ. FT.

#### 1 BHK

#### RERA CARPET AREA

37.26 SQ. MT. 401.07 SQ. FT.

#### RERA CARPET AREA

51.40 + 1.72 = 52.99 SQ. MT. 553.28 + 18.51 = 571.79 SQ. FT.

Site Address: Runwal Avenue, Crompton Greaves Compound, Kanjurmarg (East), Mumbai – 400 042.

Corporate Office: Runwal & Omkar Esquare, 4th Floor, Off Eastern Express Highway, Opp. Sion-Chunabhatti Signal, Sion (East), Mumbai – 400 022.