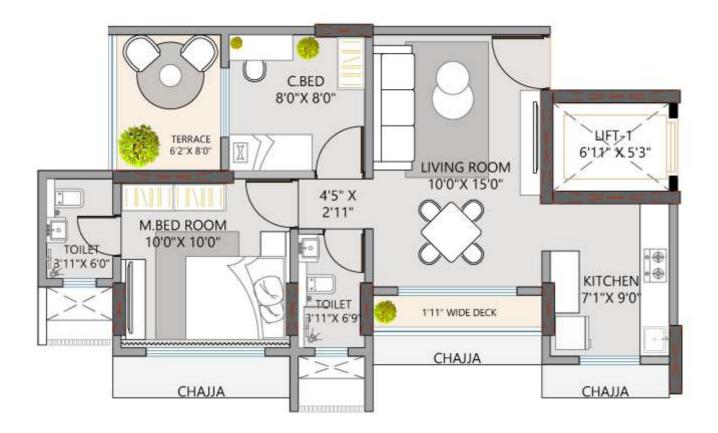

#### (1BHK + TERRACE 477 SQ. FT. RERA CPT. )

### **FLOOR PLAN**

VRISHABH HEIGHTS offers apartments ranging to 1BHK, 1.5 BHK, & 2 BHK.