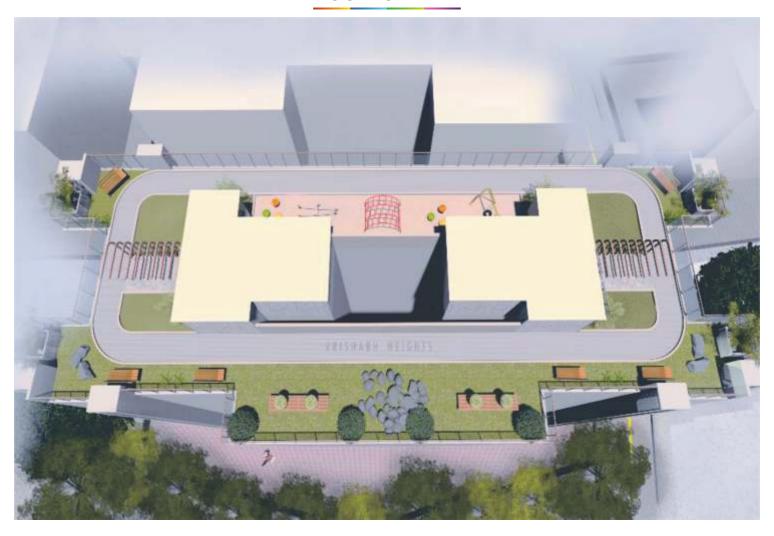

OUR Project consist of stilt + 9 storeyed standalone building , with two wings A & B, Elegantly designed Elevation & excellent planning having zero wastage space within the habitable area . It also consist of Roof Top Garden having Jogging Track, Toddlers play area, Senior citizen seating, Etc.

# **ROOF TOP VIEW**

JOGGING TRACK VIEW