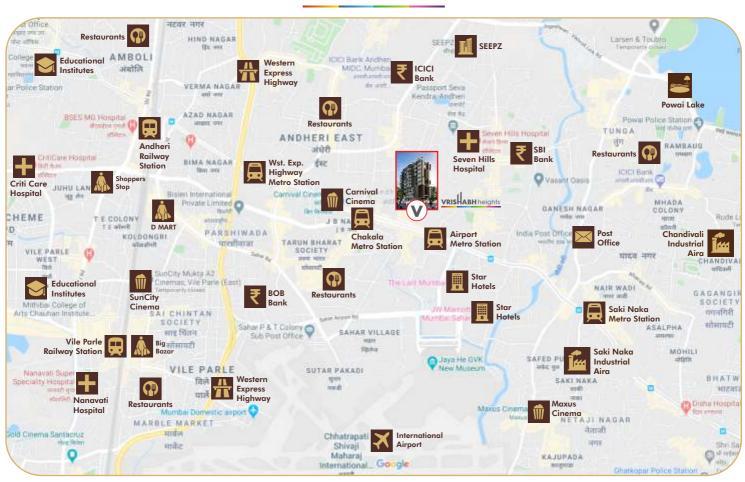

rm above marble frame with stainless steel sink and designer Glaze Tiles.



 Concealed Plumbing of CPVC with Jaguar / equivalent make fittings



 Concealed Wiring with modular type switches. (Make – ANCHOR OR EQUIVALENT).



 Two High speed Elevators in each wing.



• Full height designer glazed tiles in bathroom.



 Rooftop Garden is iconic when it comes to high end apartment amenities and is a huge perk for residents.



 Senior Citizens Ramp, Benches and Safety features and exclusive areas for the Elderly to socialize.



 Toddlers play-area acts both as a playground for Kids and as a bonding place for Parents.



 Automated Parking Solution with sufficient parking.



 For Safety & Security Inter com facility with CCTV System.



Rainwater Harvesting System

#### **LOCATION MAP**



## **OUR TEAM**

Liasioning Architect

Design Tiwaskar & Associates

Structural Consultant N . S . Lele & Associates

Legal

Advocate R. M. Sharma

R + S Architects

Project By:

## "MAHENDRA REALTORS"

Sister concern of





Site Office: Vrishabh Heights, CTS. No. 183, Kadam Wadi Road, Near Airport Metro Station, Off Andheri Kurla Road, Andheri - EAST, Mumbai: 400059.

Head Office: 603, Quantum Tower, Dal Mill Compound, Lane between HP Petrol Pump & SBI Bldg., Off S. V. Road, Malad - West, Mumbai: 400064.

Call: 022 2844 0088 Web: www.mrillp.net Email: info@mrillp.net



Maha RERA NO: - \*P51800028096 / MahaRERA.mahaonline.gov.in

**Disclaimer:** The plans, specifications, images and other details herein are only indicative of the development that is proposed, subject to approval of the