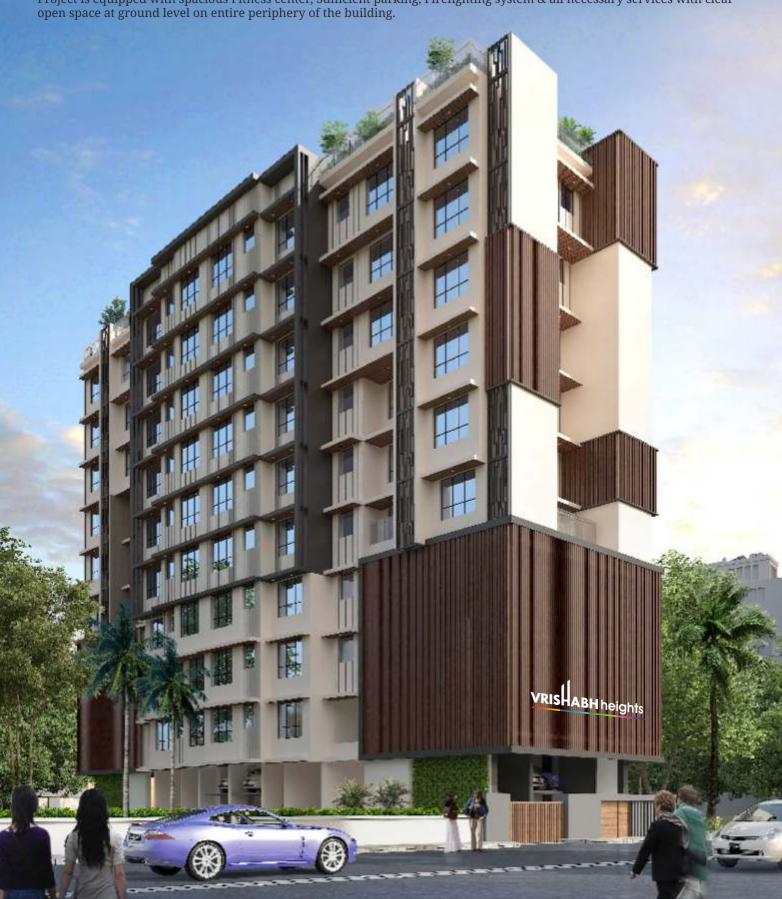

## **ABOUT PROJECT**

MAHENDRA REALTORS is a Real Estate Development Company, Sister Concern of MAHENDRA RAMEEHANS INFRA LLP, Based in Mumbai.

**VRISHABH HEIGHTS** is a residential project, at the heart of the Premium domain of Mumbai.

OUR Project consist of stilt + 9 storeyed standalone building , with two wings A & B, Elegantly designed Elevation & excellent planning having zero wastage space within the habitable area . It also consist of Roof Top Garden having Jogging Track, Toddlers play area, Senior citizen seating, Etc.

Project is equipped with spacious Fitness center, Sufficient parking, Firefighting system & all necessary services with clear