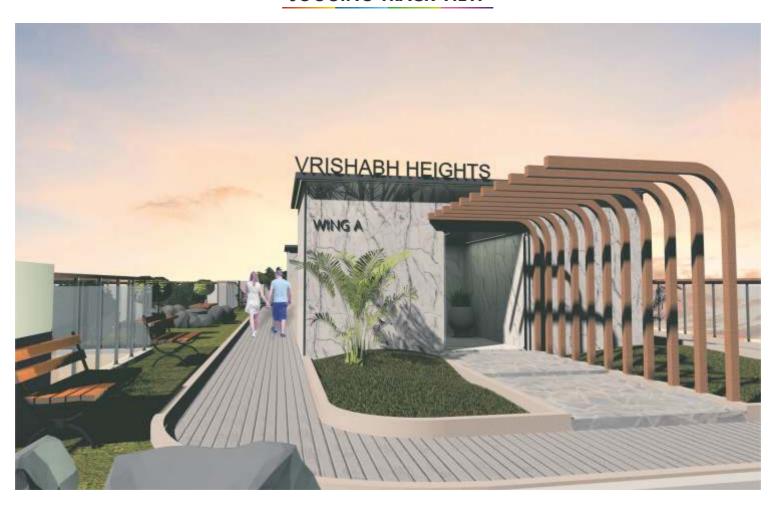

g Track, Toddlers play area, Senior citizen seating, Etc.

Project is equipped with spacious Fitness center, Sufficient parking, Firefighting system & all necessary services with clear



#### **FLOOR PLAN**

**VRISHABH HEIGHTS** successfully makes a bold visual statement and has been structured environmentally sensitive by emphasizing on the Conservation of natural resources. Composed of all the elements necessary for a sound Life style.

#### 1BHK - 399 TO 406 SQ. FT. RERA CPT.



#### (1BHK + TERRACE 477 SQ. FT. RERA CPT. )



### 1.5BHK - 470 TO 484 SQ. FT. RERA CPT.





### **FLOOR PLAN**

VRISHABH HEIGHTS offers apartments ranging to 1BHK, 1.5 BHK, & 2 BHK.

## 2BHK - 552 TO 574 SQ. FT. RERA CPT.



#### 2BHK + T-- 540 SQ. FT. RERA CPT.



# **ROOF TOP VIEW**



JOGGING TRACK VIEW



#### **AMENITY**



Anodized Aluminum French Window.



• Vitrified flooring in living room, bed room, kitchen and passage



 Decorative Main door with door frame and internal doors with hardware fittings & fixtures of Approved quality. (As per CFO norms).



• Granite platform above marble frame with stainless steel sink and designer Glaze Tiles.



 Concealed Plumbing of CPVC with Jaguar / equivalent make fittings



 Concealed Wiring with modular type switches. (Make – ANCHOR OR EQUIVALENT).



 Two High speed Elevators in each wing.



• Full height designer glazed tiles in bathroom.



 Rooftop Garden is iconic when it comes to high end apartment amenities and is a huge perk for residents.



 Senior Citizens Ramp, Benches and Safety features and exclusive areas for the Elderly to