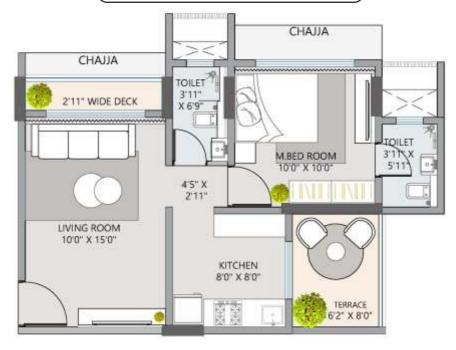

#### **FLOOR PLAN**

**VRISHABH HEIGHTS** successfully makes a bold visual statement and has been structured environmentally sensitive by emphasizing on the Conservation of natural resources. Composed of all the elements necessary for a sound Life style.

### **FLOOR PLAN**

VRISHABH HEIGHTS offers apartments ranging to 1BHK, 1.5 BHK, & 2 BHK.

### 1.5BHK - 470 TO 484 SQ. FT. RERA CPT.