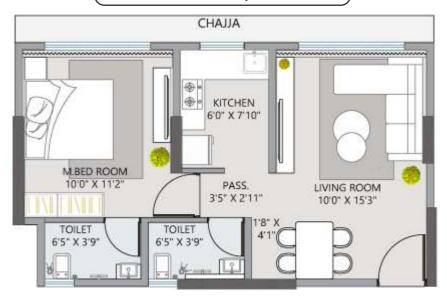

#### **FLOOR PLAN**

**VRISHABH HEIGHTS** successfully makes a bold visual statement and has been structured environmentally sensitive by emphasizing on the Conservation of natural resources. Composed of all the elements necessary for a sound Life style.

### **FLOOR PLAN**

VRISHABH HEIGHTS offers apartments ranging to 1BHK, 1.5 BHK, & 2 BHK.

#### 1BHK - 399 TO 406 SQ. FT. RERA CPT.