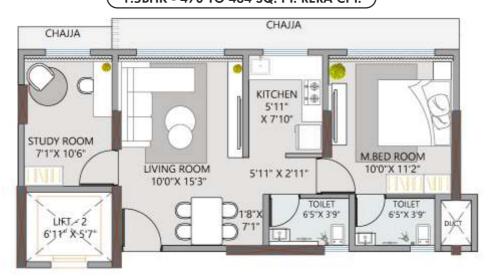

### 1.5BHK - 470 TO 484 SQ. FT. RERA CPT.

### **FLOOR PLAN**

VRISHABH HEIGHTS offers apartments ranging to 1BHK, 1.5 BHK, & 2 BHK.