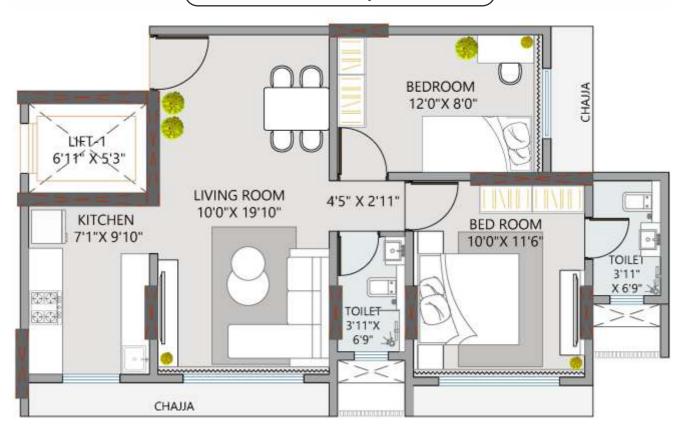

### **FLOOR PLAN**

VRISHABH HEIGHTS offers apartments ranging to 1BHK, 1.5 BHK, & 2 BHK.

## 2BHK - 552 TO 574 SQ. FT. RERA CPT.