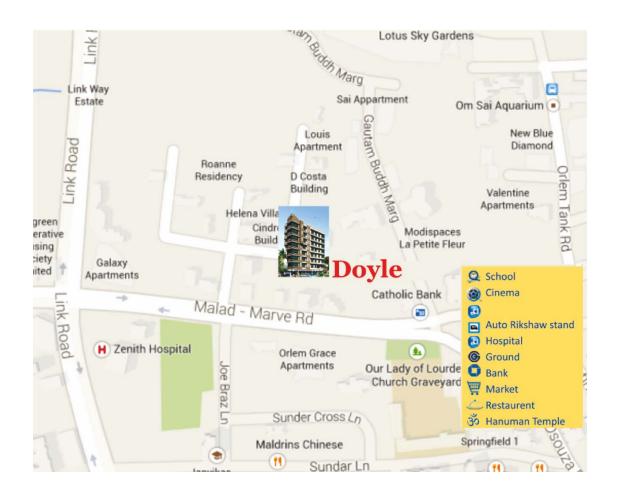

ivalent) for domestic and flushing water

#### **Compound and Common Area**

- Name plate display in entrance area
- Well-designed grand entrance lobby with granite
- Automatic high speed Elevators of (Otis / Schindler/ Kone or equivalent)
- CCTV Arrangement in entrance lobby area
- Watchman's cabin with intercom phone
- Common servants toilet
- Elaborate white ants treatment to be carried out for foundation and plinth level during construction.
- Wrought iron decorative main gate
- D.G. generator backup for lift, staircase lobby and common area lighting.

#### **Building Elevation**

- Earth Quake resistant building.
- Modem building elevation. Best of elevation from Reputed Architects
- Rain water harvesting system
- Vaastu Compliant building
- Fire fighting system

## **Location Map**