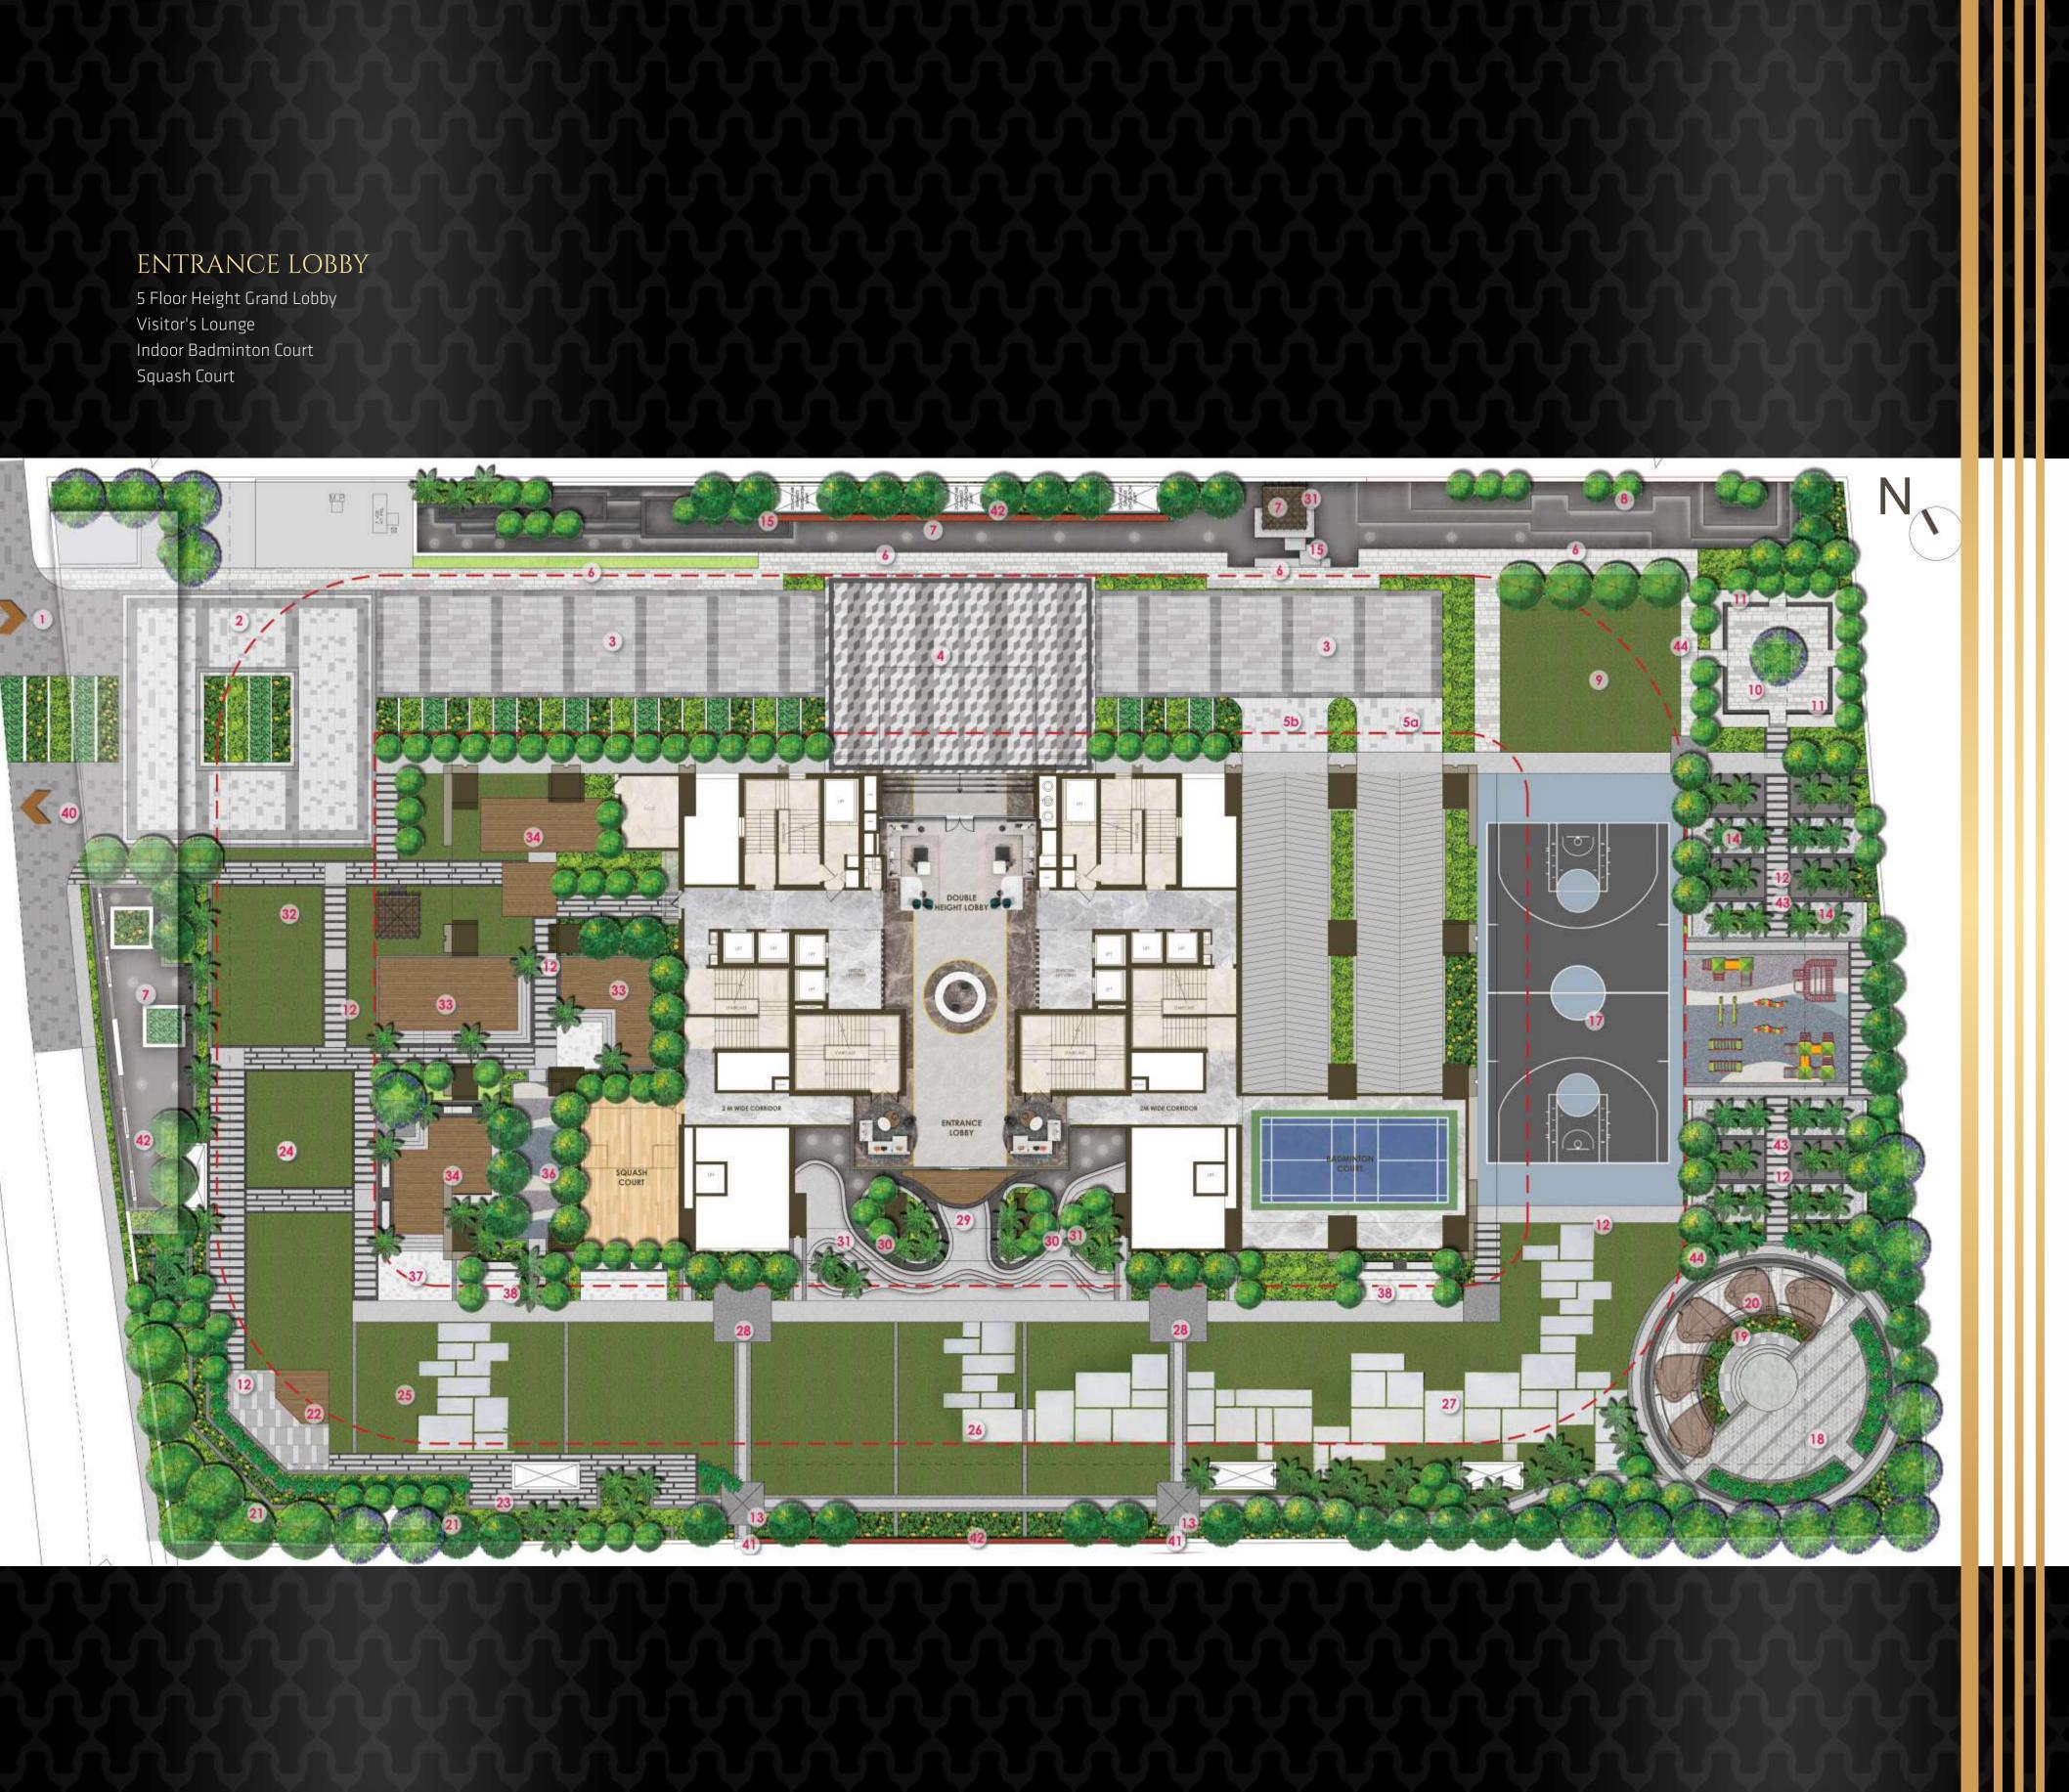

### SITE PLAN

### LEGEND

- Entry 1
- 2 Entrance Round About
- 3 7.5mts Wide Driveway
- 4 Tower Drop-off
- 5 Ramp Entry/ Exit
- 6 1.8 mts Wide Pathway 7 Entrance Water Feature
- with Bubblers
- 8 Accent Water Feature with cascade and Fountains
- 9 Play field
- 10 Elderly seating Area
- 11 Seats
- 12 Leisure Walk/ Stepping Stones
- 13 Pavilions
- 14 Palm Court Plaza
- 15 Beach edge
- 16 Kids' Play Zone
- 17 Basketball Play area
- 18 Activity Plaza and Barbeque Zone
- 19 Stepped Seating Planter
- 20 Shaded Walkway
- 21 Amphitheatre/ Stepped Seating
- 22 Performance Area
- 23 Reflexology
- 24 Leisure Lawn
- 25 Cultural Lawn
- 26 Congregation Lawn
- 27 Floor Play Area
- 28 Plaza Areas
- 29 Deck Space
- 30 Garden Entry Water feature
- 31 Seating Alcove 32 Fire tender Greens
- 33 Raised Shaded Deck Space
- 34 Library
- 35 Kids' Play
- 36 Indoor Games Space
- 37 Floor Play area
- 38 Hammock Zone
- 39 Accent Gazebo, seating space
- 40 Exit
- 41 Access to South Gardens
- 42 Feature Walls
- 43 Moon Gates and portals 44 Sculpture Points