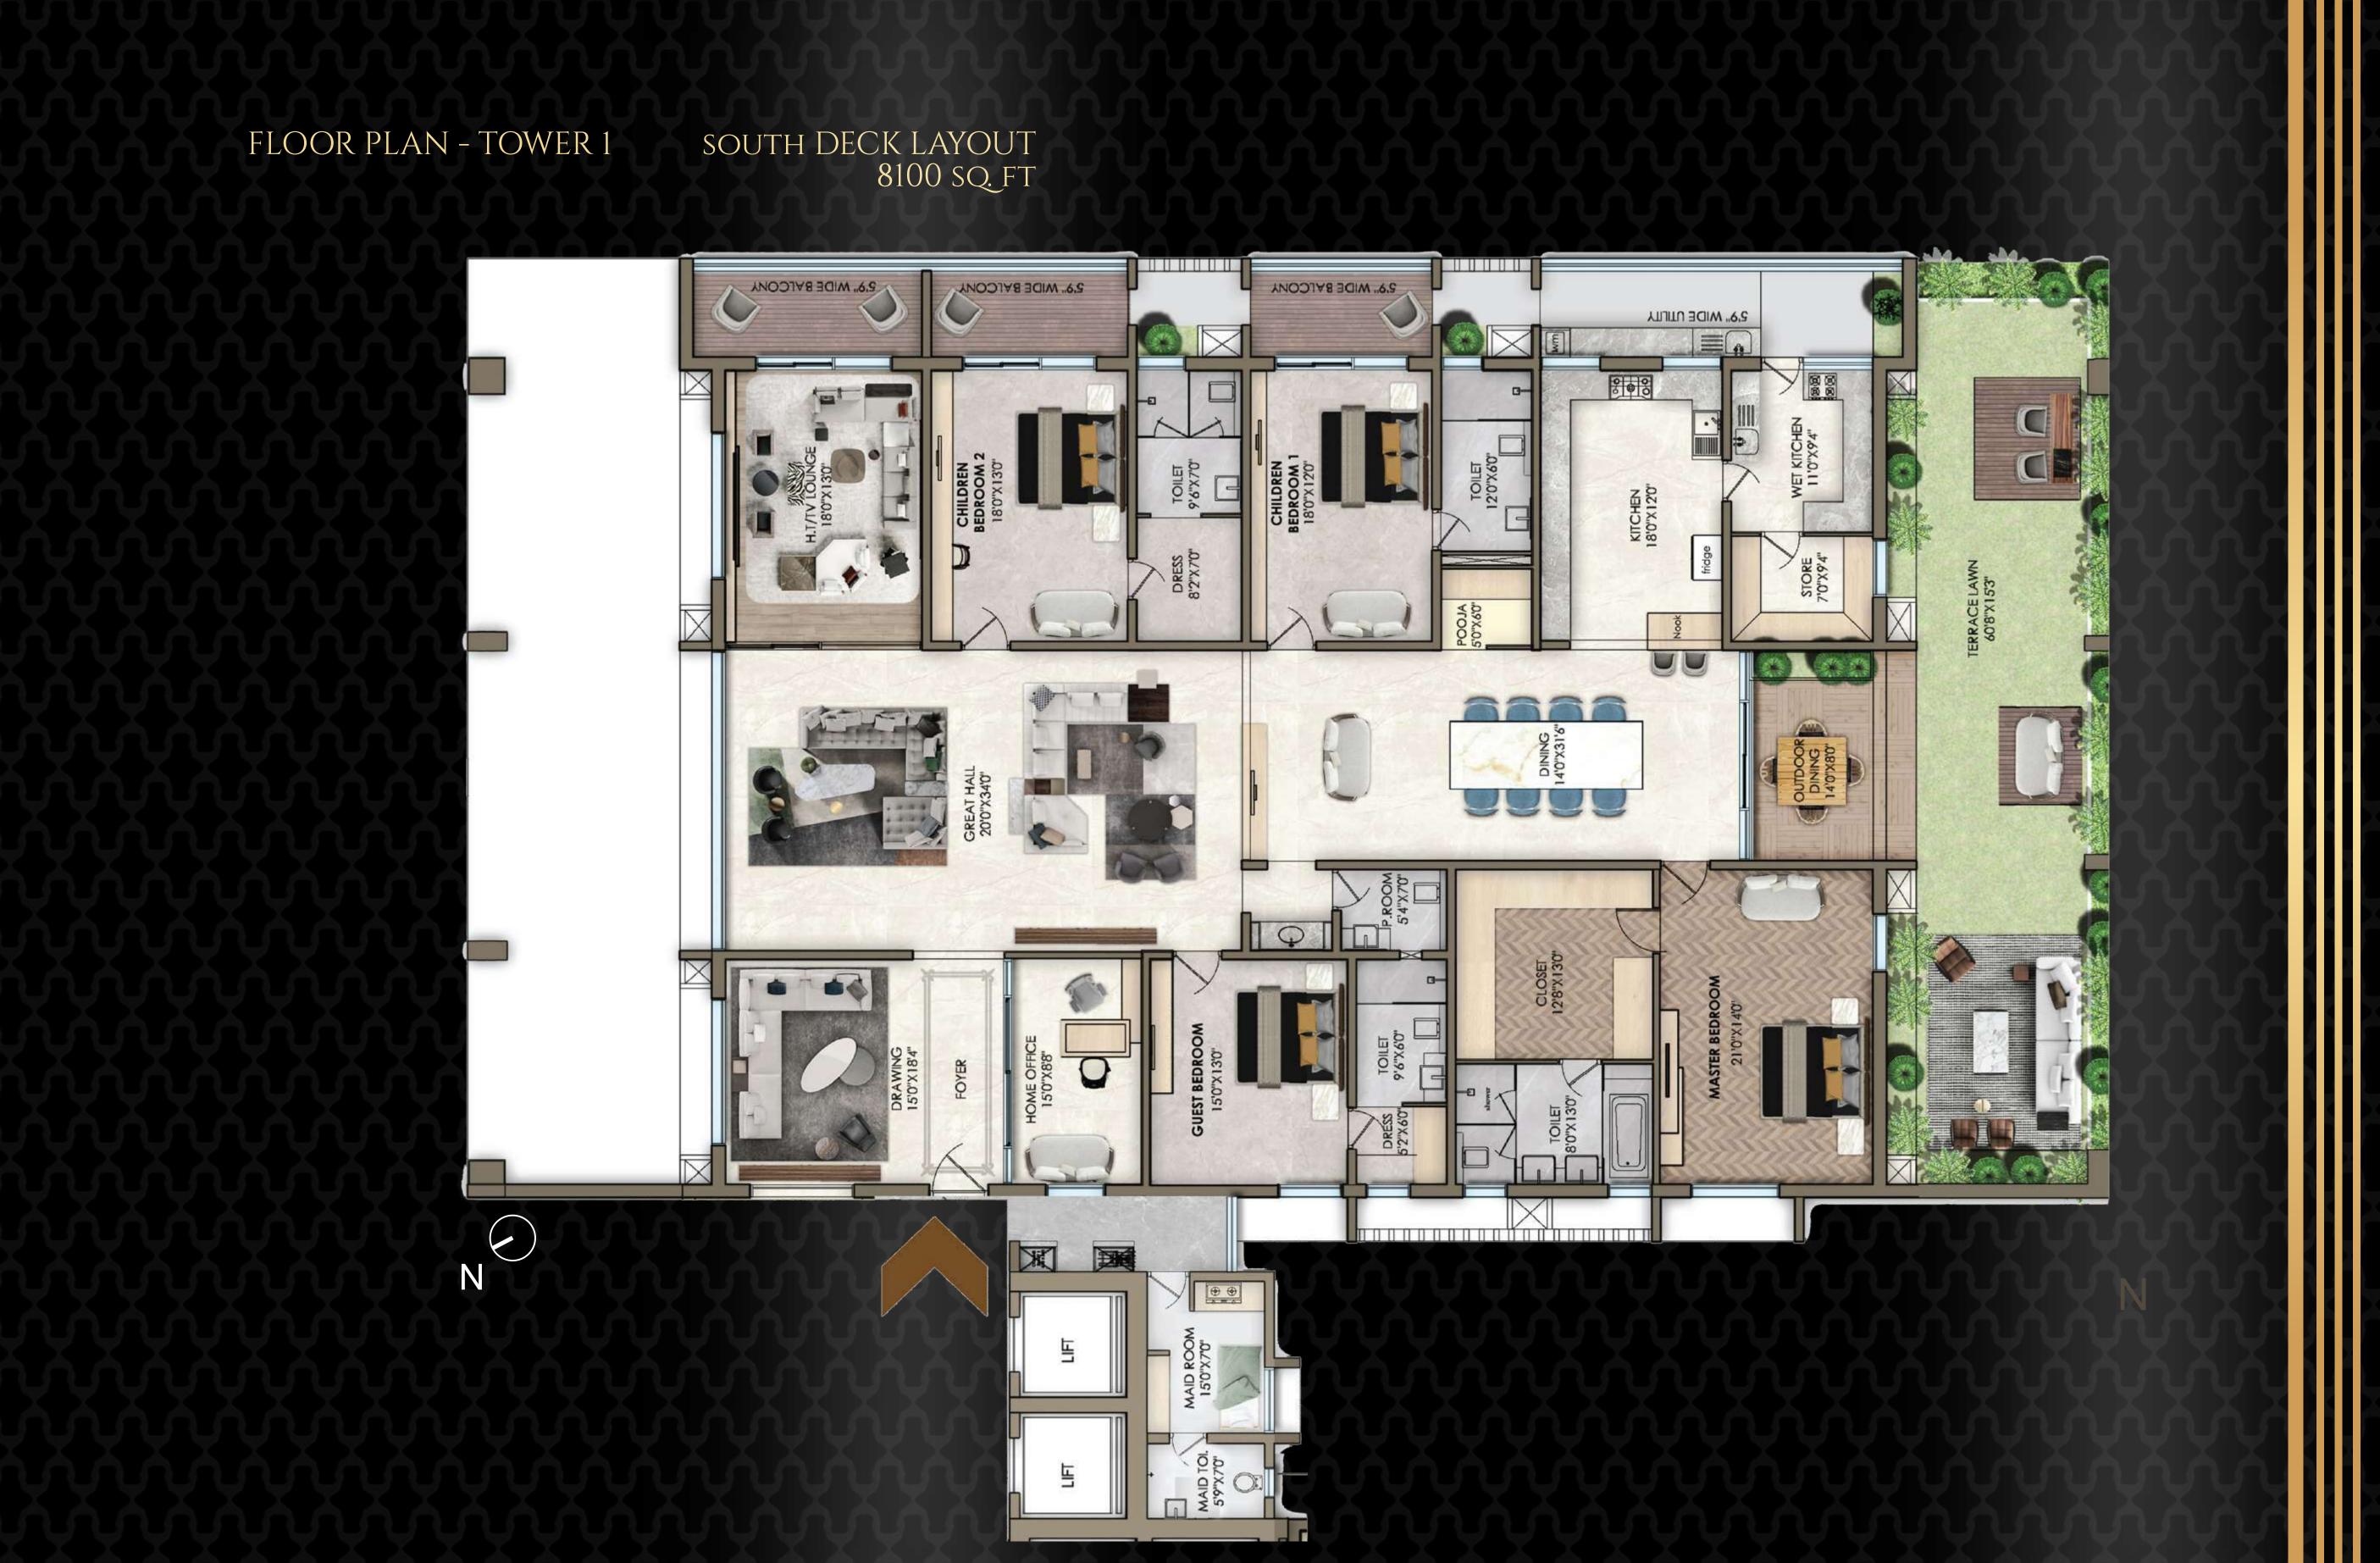

ting Planter
- 20 Shaded Walkway
- 21 Amphitheatre/ Stepped Seating
- 22 Performance Area
- 23 Reflexology
- 24 Leisure Lawn
- 25 Cultural Lawn
- 26 Congregation Lawn
- 27 Floor Play Area
- 28 Plaza Areas
- 29 Deck Space
- 30 Garden Entry Water feature
- 31 Seating Alcove 32 Fire tender Greens
- 33 Raised Shaded Deck Space
- 34 Library
- 35 Kids' Play
- 36 Indoor Games Space
- 37 Floor Play area
- 38 Hammock Zone
- 39 Accent Gazebo, seating space
- 40 Exit
- 41 Access to South Gardens
- 42 Feature Walls
- 43 Moon Gates and portals 44 Sculpture Points



## CLUB PALAZZO FLOOR PLAN LEVEL - 01





# CLUB PALAZZO FLOOR PLAN LEVEL- 02



# CLUB PALAZZO FLOOR PLAN LEVEL - 03







0' feet road  $\infty$ 





0' feet road  $\infty$ 

# FLOOR PLAN - TOWER 1

# 8100 sq. ft



Outer Ring Road







FLOOR PLAN - TOWER 2 CENTRAL UNIT 6200 sq. ft



OI.

13

(.

 $\ge$ 



# FLOOR PLAN - TOWER 3 8100 sq. ft



## FLOOR PLAN - TOWER 3 South DECK Layout 8100 Sq. Ft

Outer Ring Road



80' feet road



# SPECIFICATIONS

### PROJECT LEVEL

Super Structure

Non-structural Walls

UNIT LEVEL

RCC "Structural Shear Wall System", designed to withstand wind and sesimic loads as per IS Codes RCC Walls / Block Masonry where required as per design.

| DRAWING / LIVING / HOME (                           | DRAWING / LIVING / HOME OFFICE / DINING / / POOJA ROOM                                       |  |  |
|-----------------------------------------------------|----------------------------------------------------------------------------------------------|--|--|
| Floor Imported Marble Flooring as pe