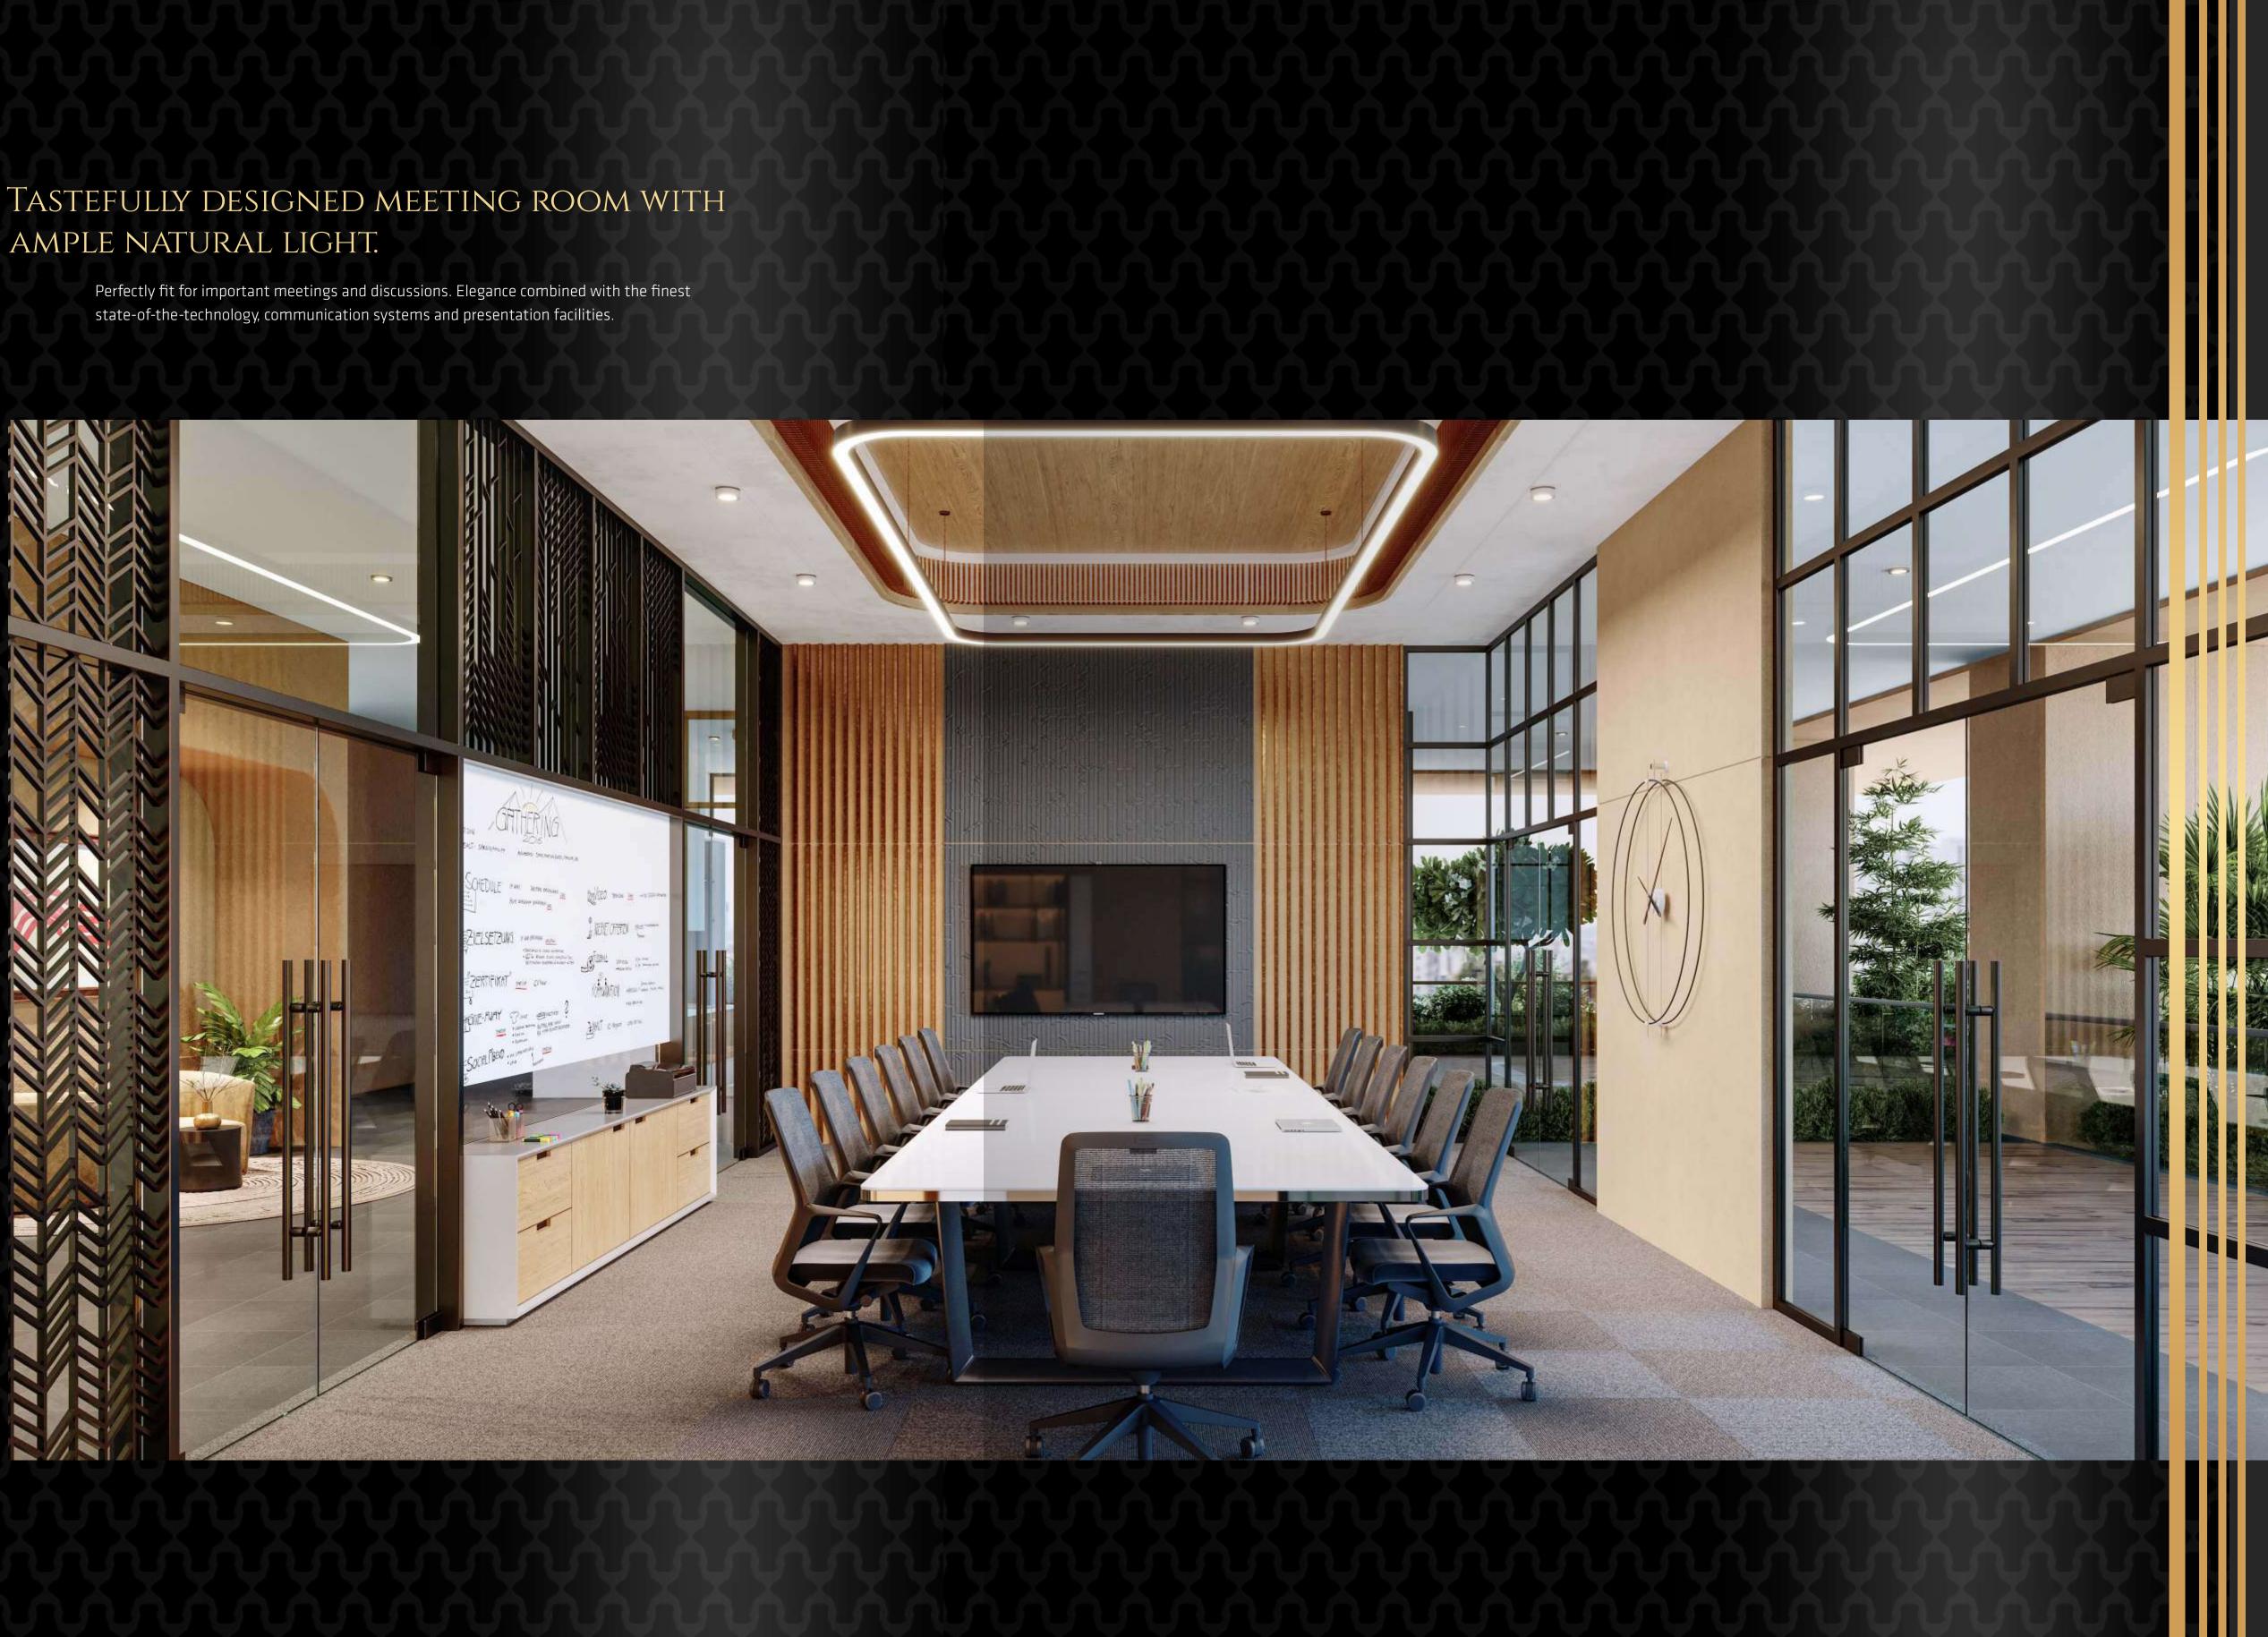

Exercise, Play and Network at Club Palazzo. Equipped with world-class amenities, Club Palazzo houses an all weather jogging track, gym, indoor pool, spa, private dining room, billiards and more..

CLUB PALAZZO AMENITIES

Entrance Lobby

Activity Zone

5 Floor Height Grand Lobby Visitor's Lounge Indoor Badminton Court Squash Court

Swimming Pool Kids Pool Billiards Lounge Table Tennis / Board Games Library/Reading Room / Business/Waiting Lounge Outdoor Gym

Fitness Zone

Techno Gym Yoga / Meditation Hall Dance / Fitness Studio Spa Indoor Jogging / Walking Track

Private Dining Rooms

Conference Room

Banquet Hall / Lawn

**Recreation Zone** 

INFINITY POOL Terrace Pool