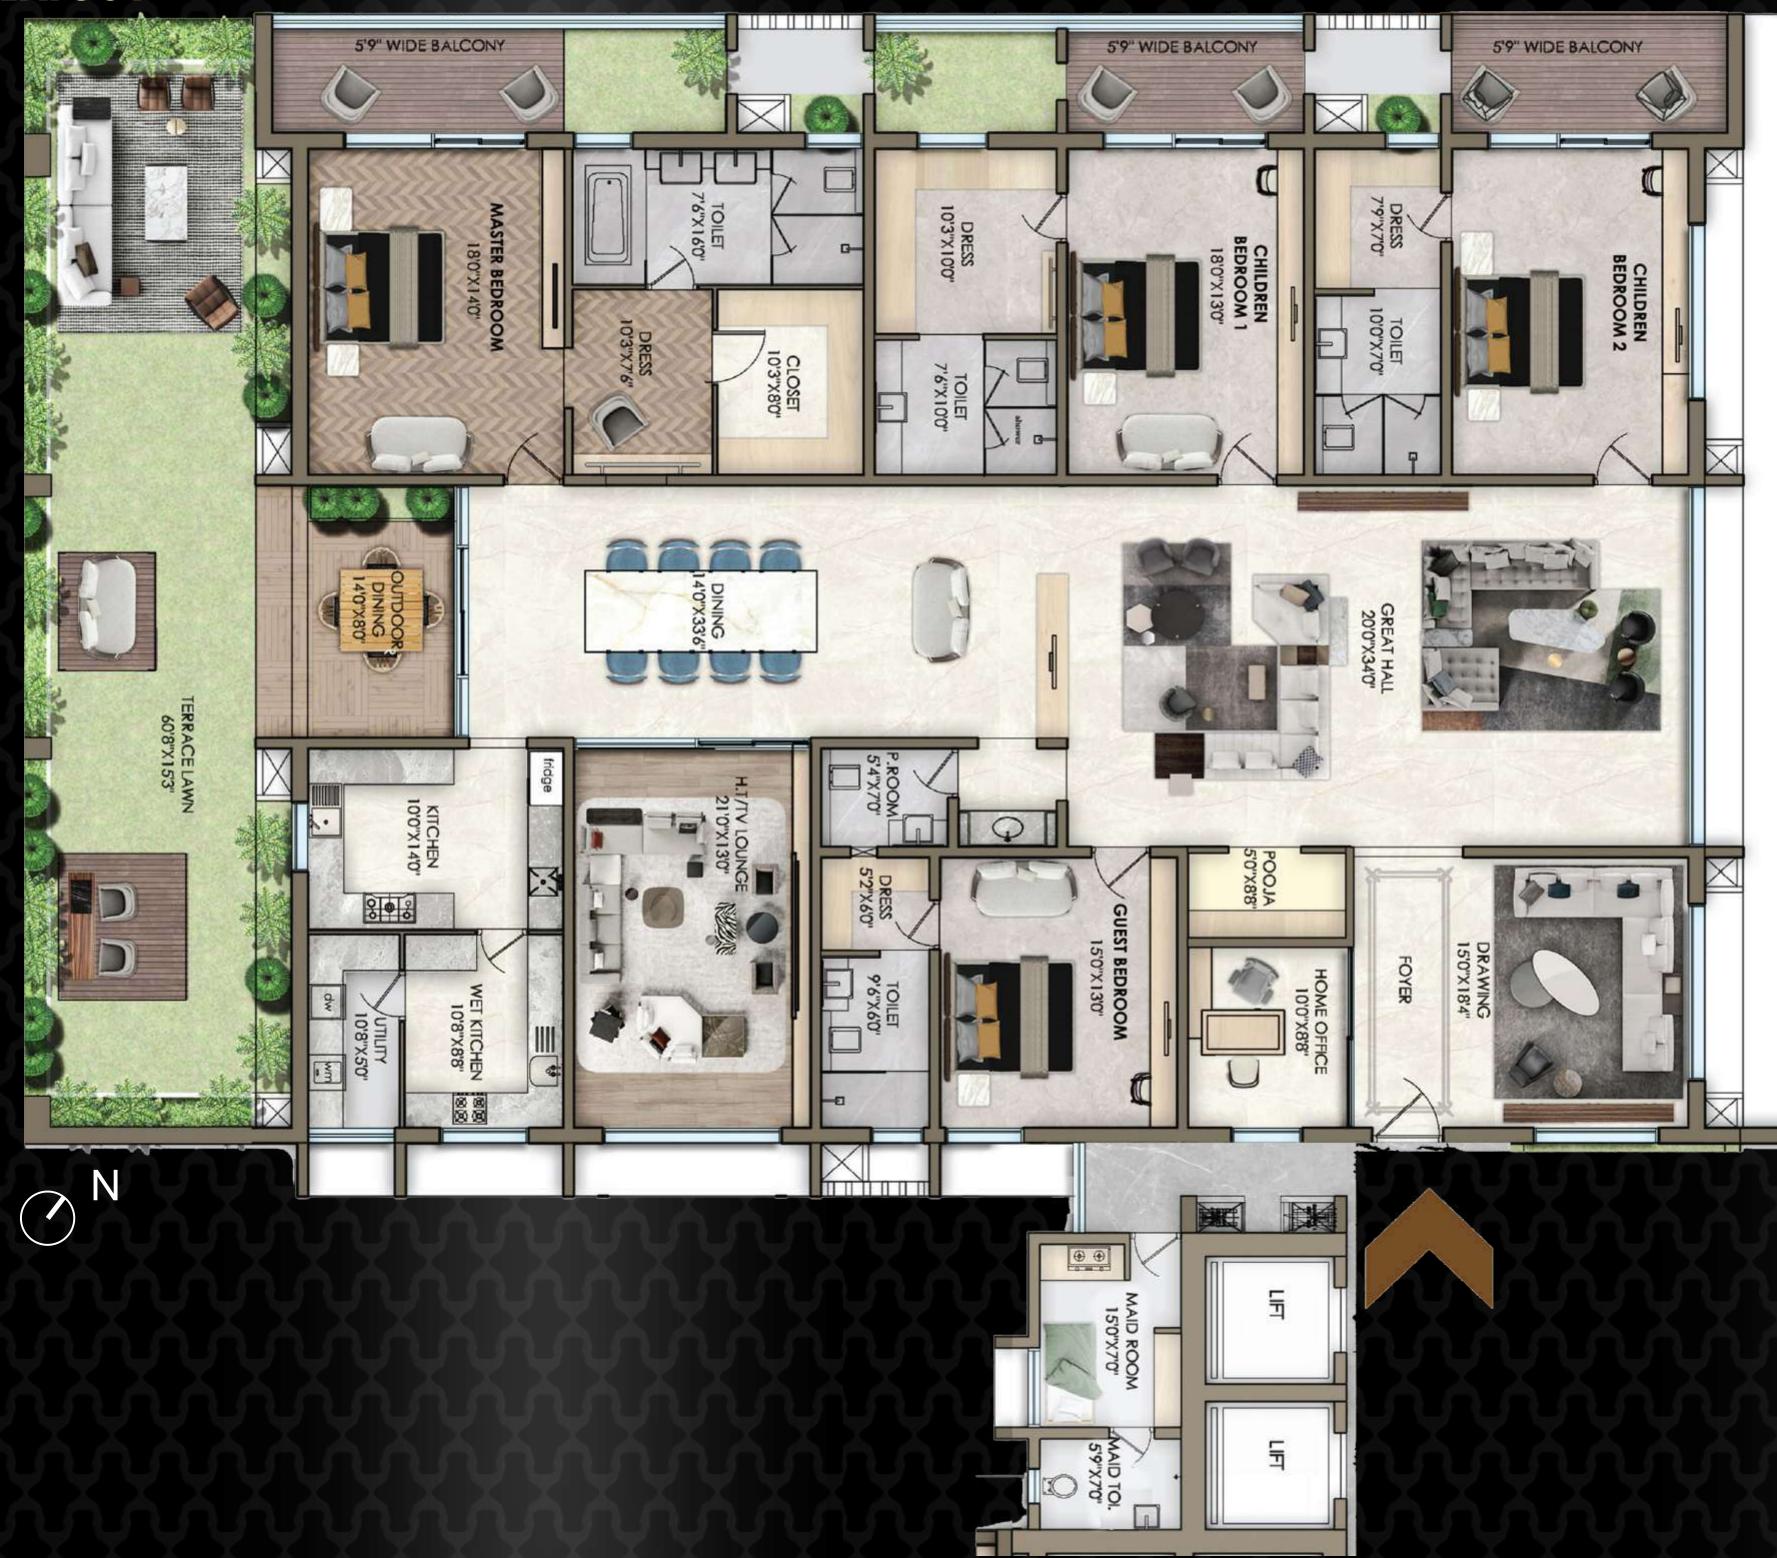

# FLOOR PLAN - TOWER 1

# 8100 sq. ft

Outer Ring Road

FLOOR PLAN - TOWER 2 CENTRAL UNIT 6200 sq. ft

OI.

13

(.

 $\ge$ 