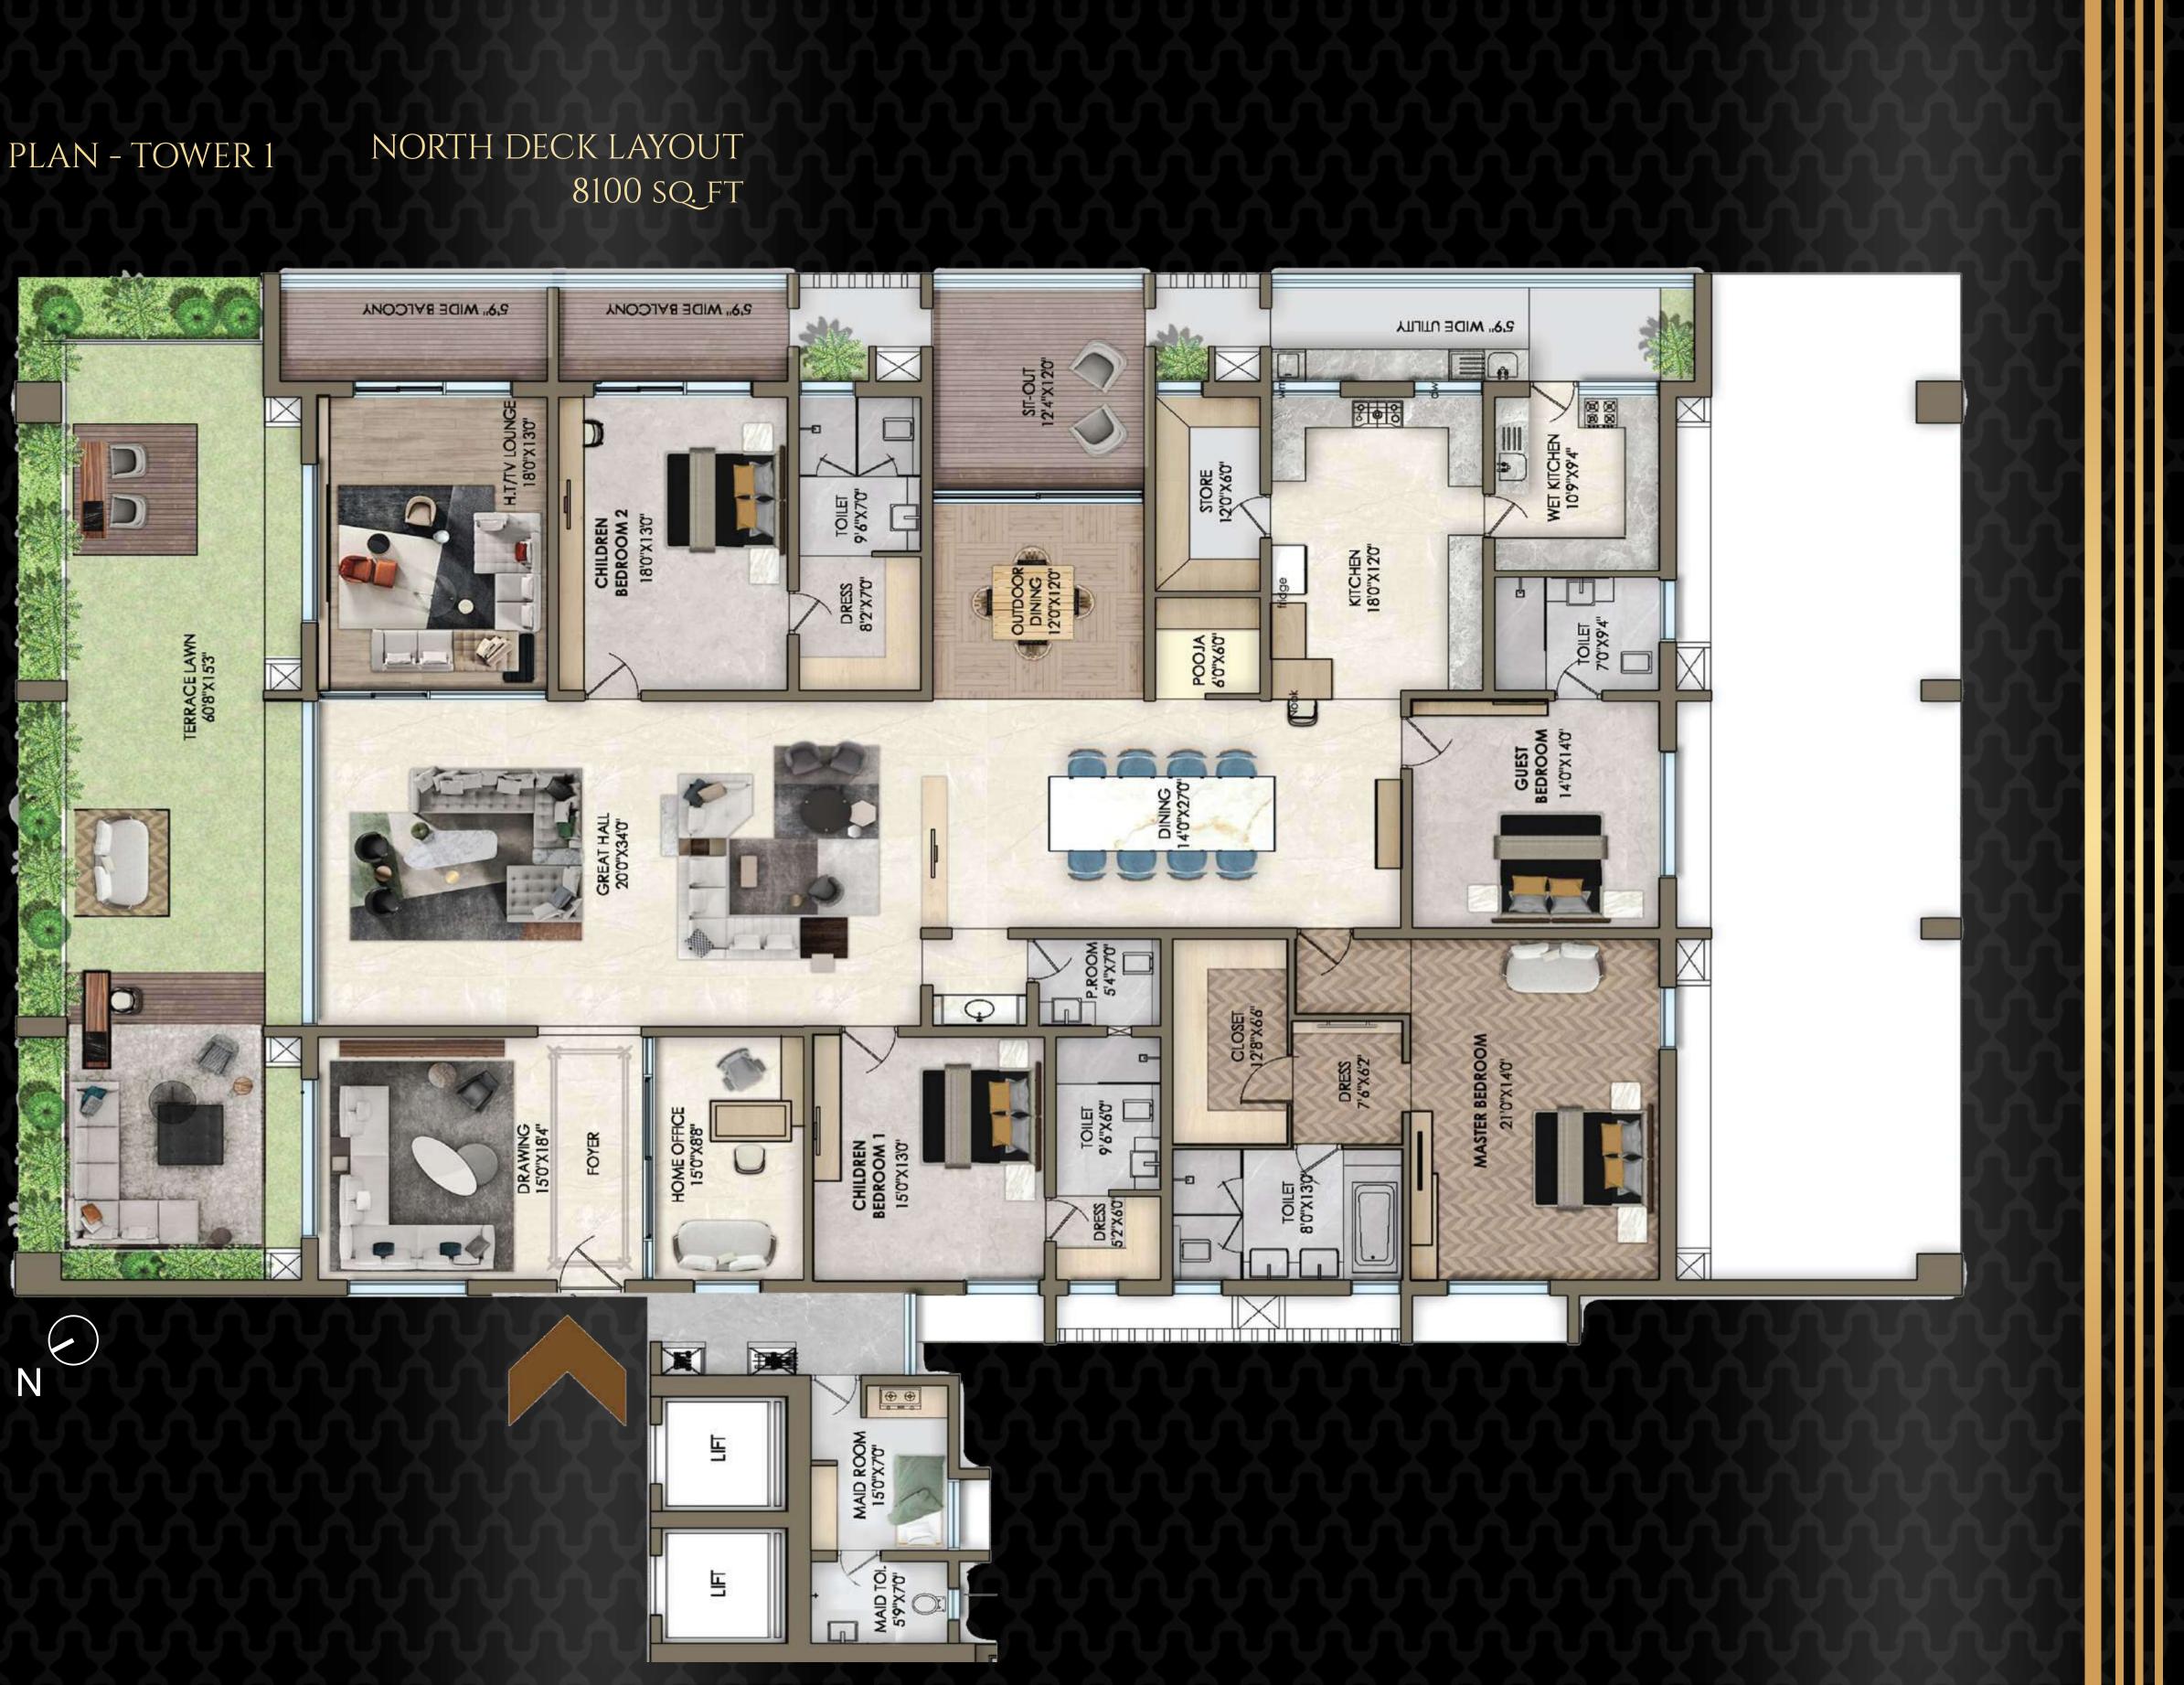

Zone
- 19 Stepped Seating Planter
- 20 Shaded Walkway
- 21 Amphitheatre/ Stepped Seating
- 22 Performance Area
- 23 Reflexology
- 24 Leisure Lawn
- 25 Cultural Lawn
- 26 Congregation Lawn
- 27 Floor Play Area
- 28 Plaza Areas
- 29 Deck Space
- 30 Garden Entry Water feature
- 31 Seating Alcove 32 Fire tender Greens
- 33 Raised Shaded Deck Space
- 34 Library
- 35 Kids' Play
- 36 Indoor Games Space
- 37 Floor Play area
- 38 Hammock Zone
- 39 Accent Gazebo, seating space
- 40 Exit
- 41 Access to South Gardens
- 42 Feature Walls
- 43 Moon Gates and portals 44 Sculpture Points



## CLUB PALAZZO FLOOR PLAN LEVEL - 01





# CLUB PALAZZO FLOOR PLAN LEVEL- 02



# CLUB PALAZZO FLOOR PLAN LEVEL - 03







0' feet road  $\infty$ 





0' feet road  $\infty$ 

# FLOOR PLAN - TOWER 1

# 8100 sq. ft



Outer Ring Road







FLOOR PLAN - TOWER 2 CENTRAL UNIT 6200 sq. ft



OI.

13

(.

 $\ge$ 



# FLOOR PLAN - TOWER 3 8100 sq. ft



## FLOOR PLAN - TOWER 3 South DECK Layout 8100 Sq. Ft

Outer Ring Road



80' feet road



# SPECIFICATIONS

### PROJECT LEVEL

Super Structure

Non-structural Walls

UNIT LEVEL

RCC "Structural Shear Wall System", designed to withstand wind and sesimic loads as per IS Codes RCC Walls / Block Masonry where required as per design.

| DRAWING / LIVING / HOME (                           | DRAWING / LIVING / HOME OFFICE / DINING / / POOJA ROOM                                       |  |  |
|-----------------------------------------------------|----------------------------------------------------------------------------------------------|--|--|
| Floor Imported