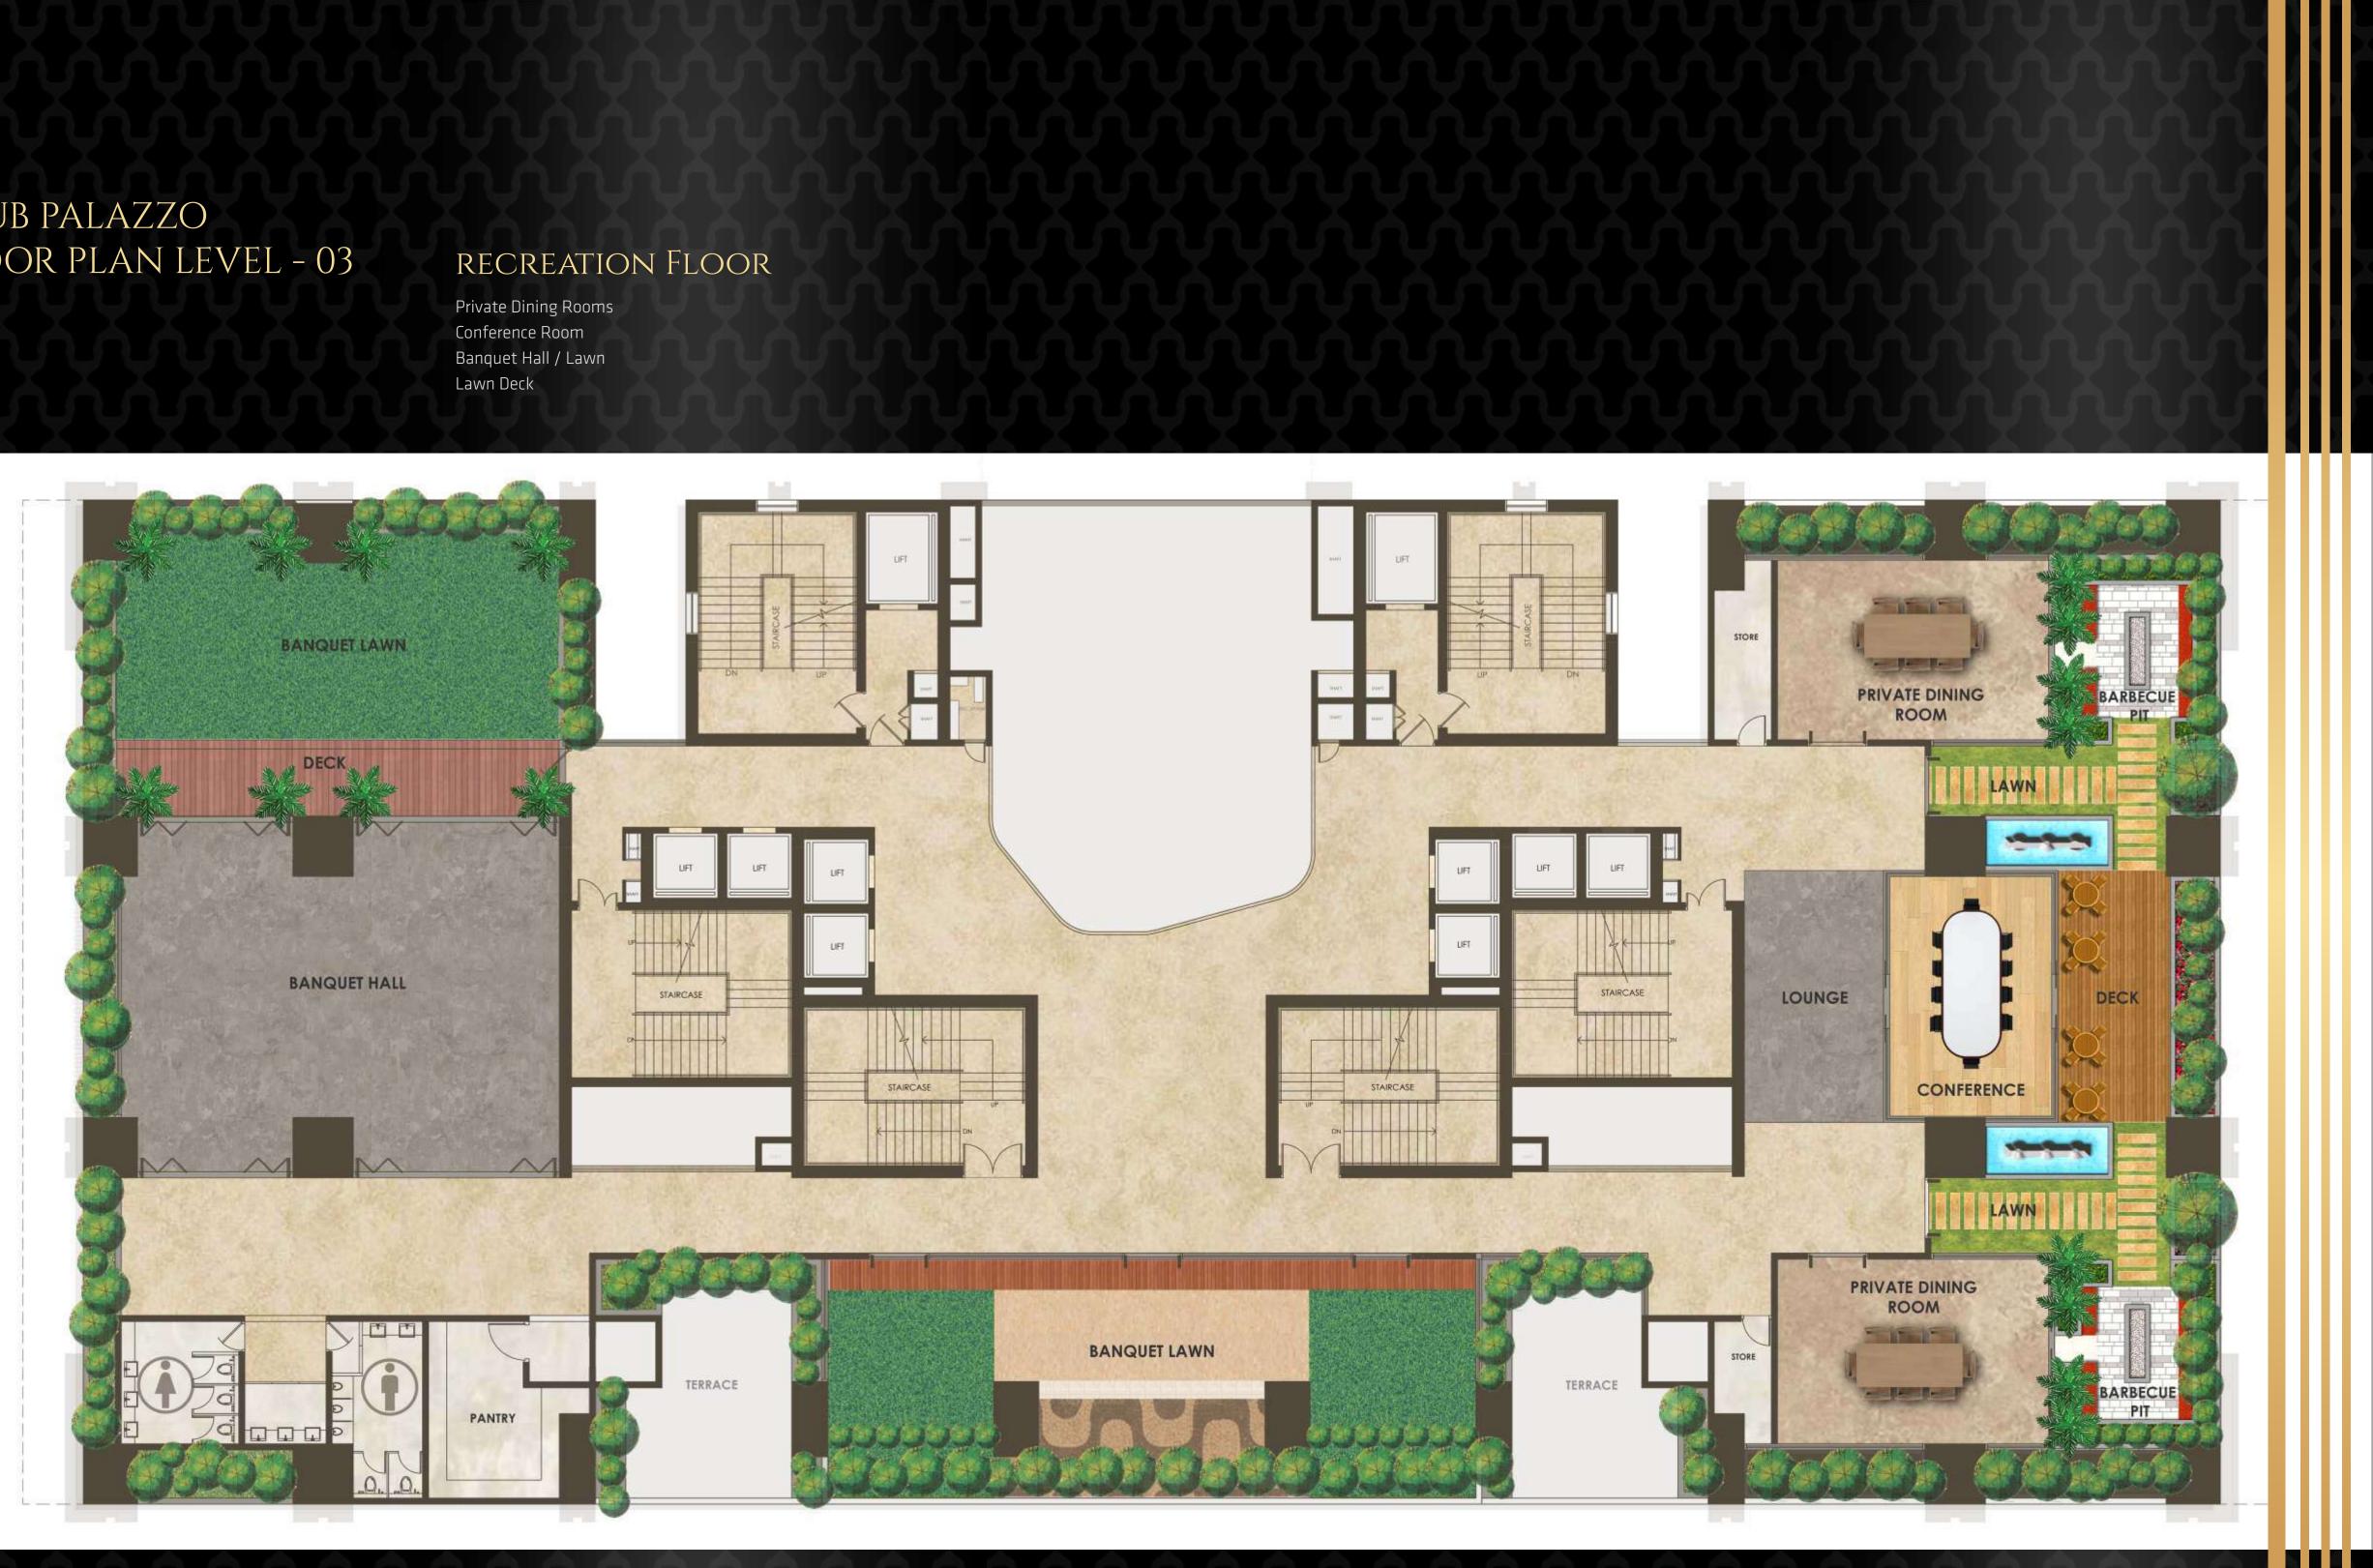

# CLUB PALAZZO FLOOR PLAN LEVEL - 03

0' feet road  $\infty$ 

0' feet road  $\infty$ 

Fitness Zone

Techno Gym Yoga / Meditation Hall Dance / Fitness Studio Spa Indoor Jogging / Walking Track

Private Dining Rooms

Conference Room

Banquet Hall / Lawn

**Recreation Zone** 

INFINITY POOL Terrace Pool

Lawn Deck Infinity Pool

Party Deck