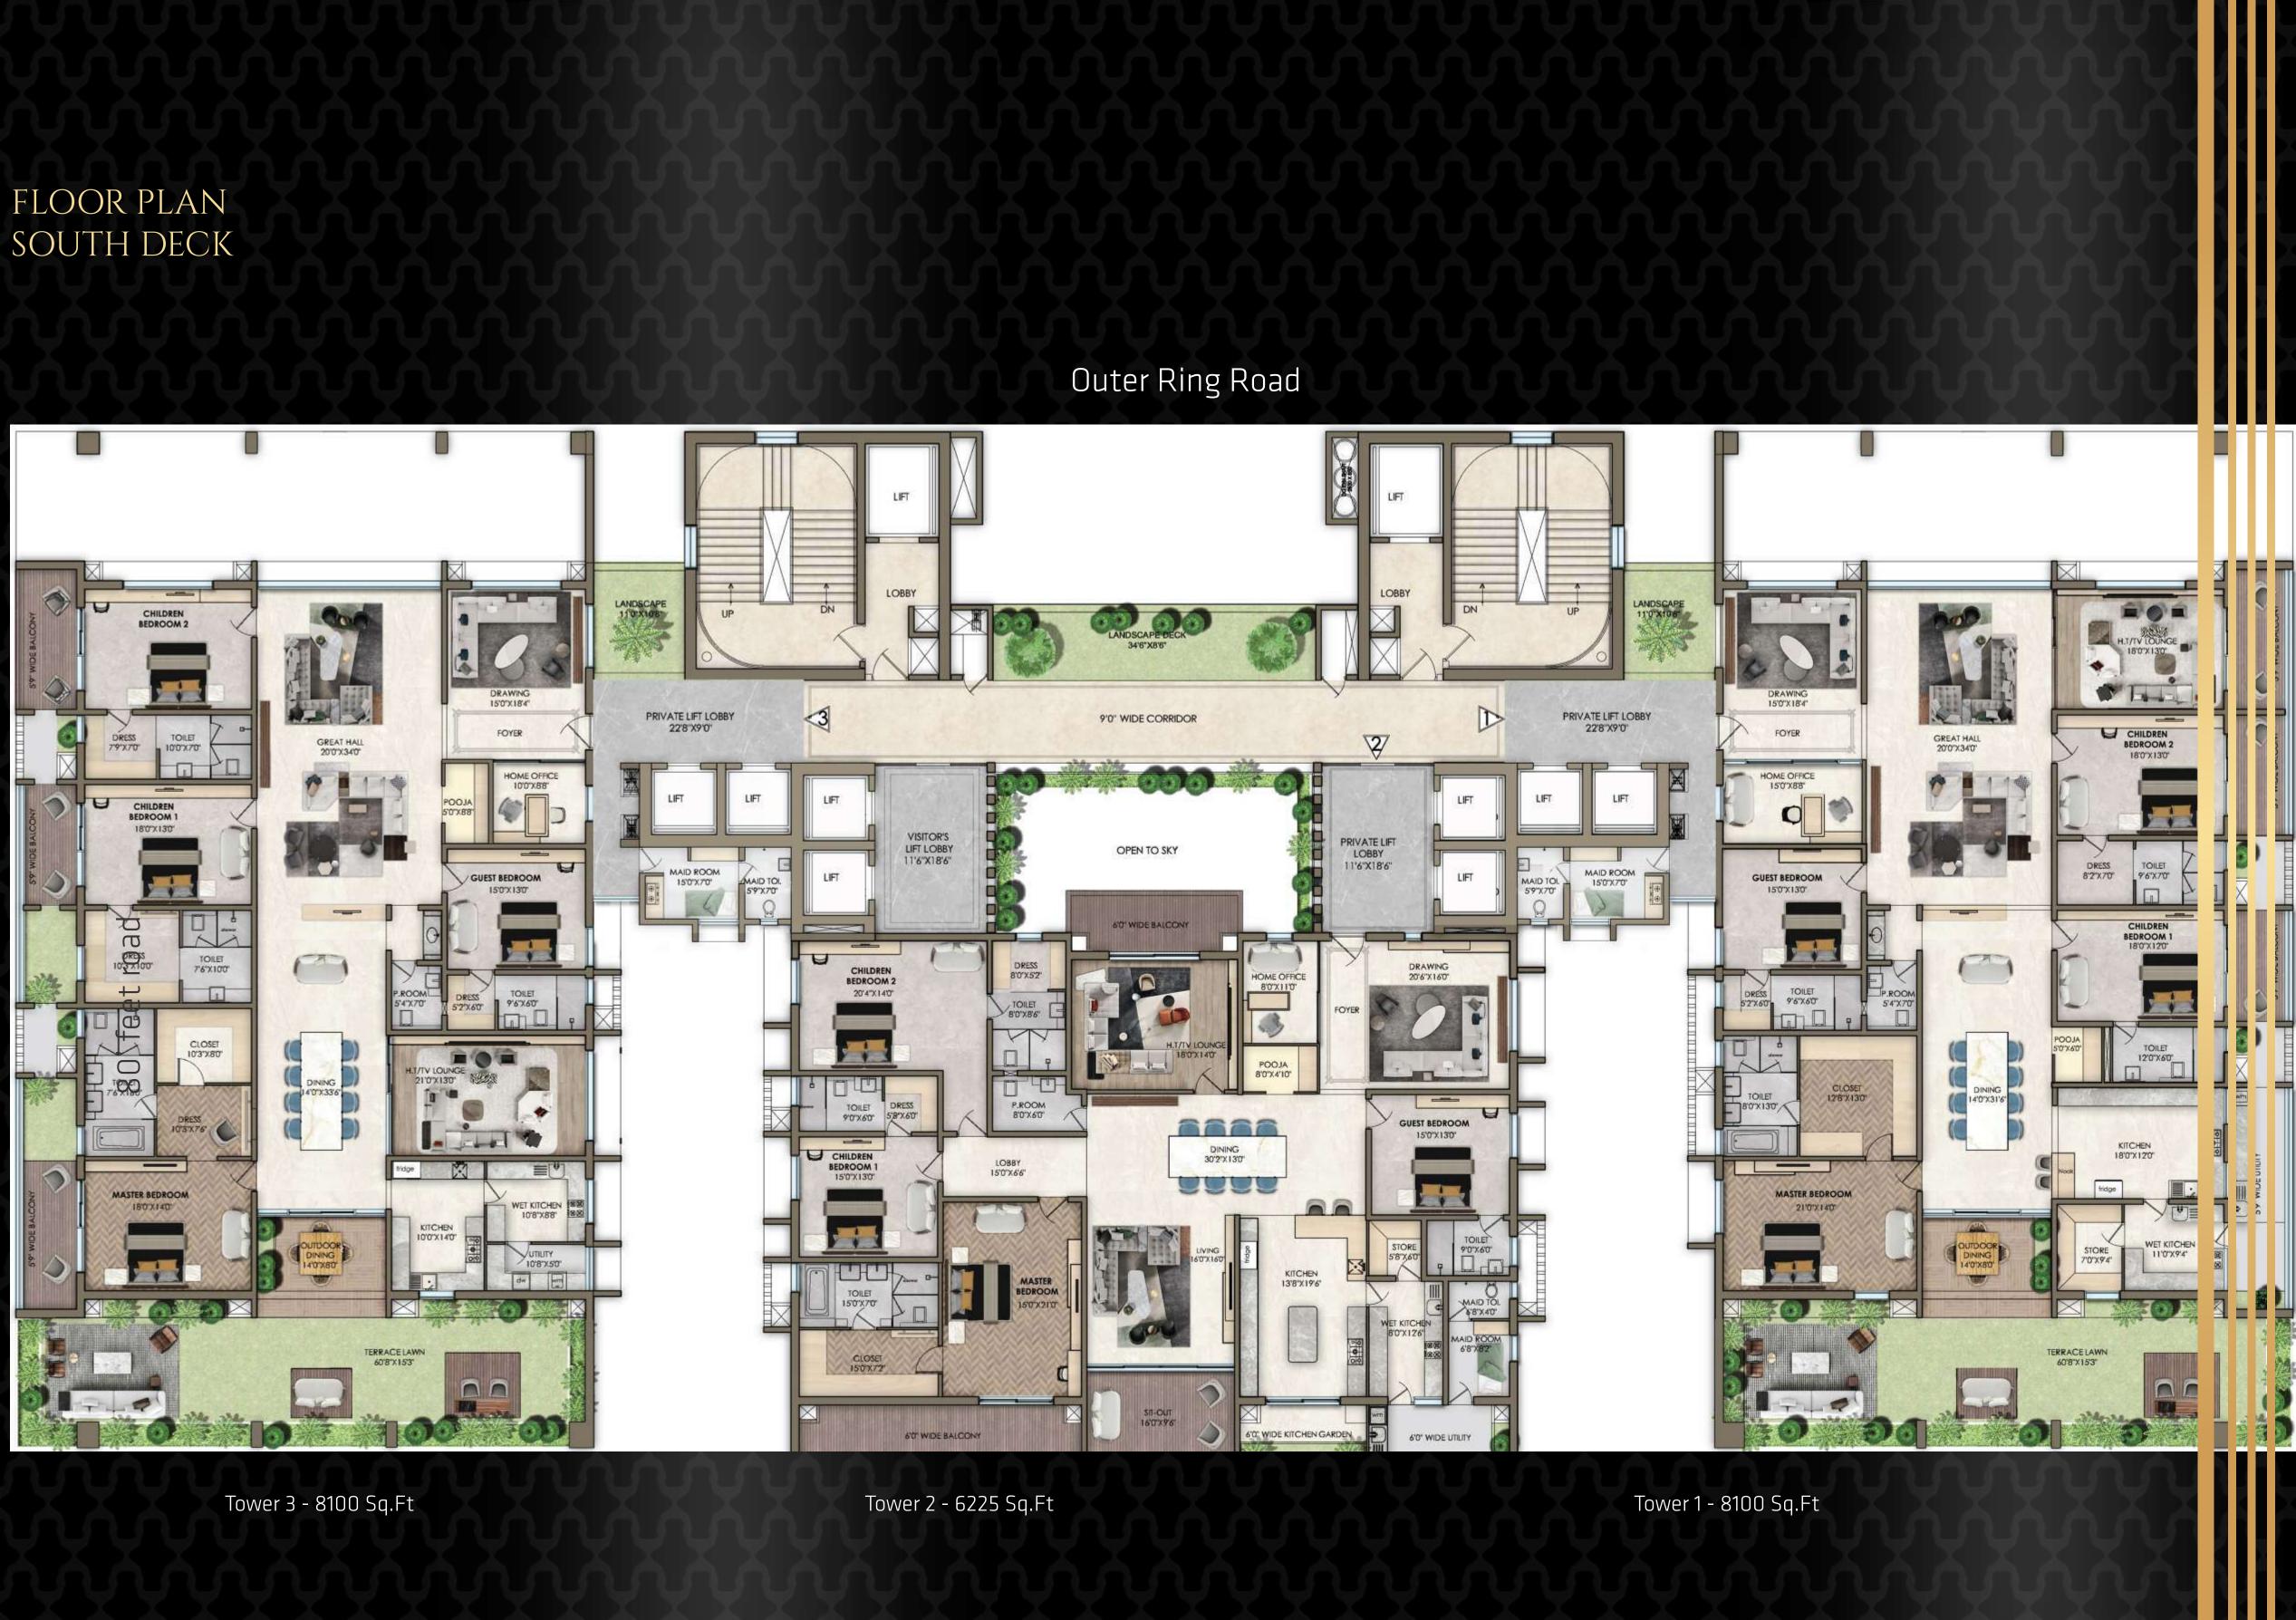

# FLOOR PLAN - TOWER 3 8100 sq. ft

## FLOOR PLAN - TOWER 3 South DECK Layout 8100 Sq. Ft

Outer Ring Road

80' feet road