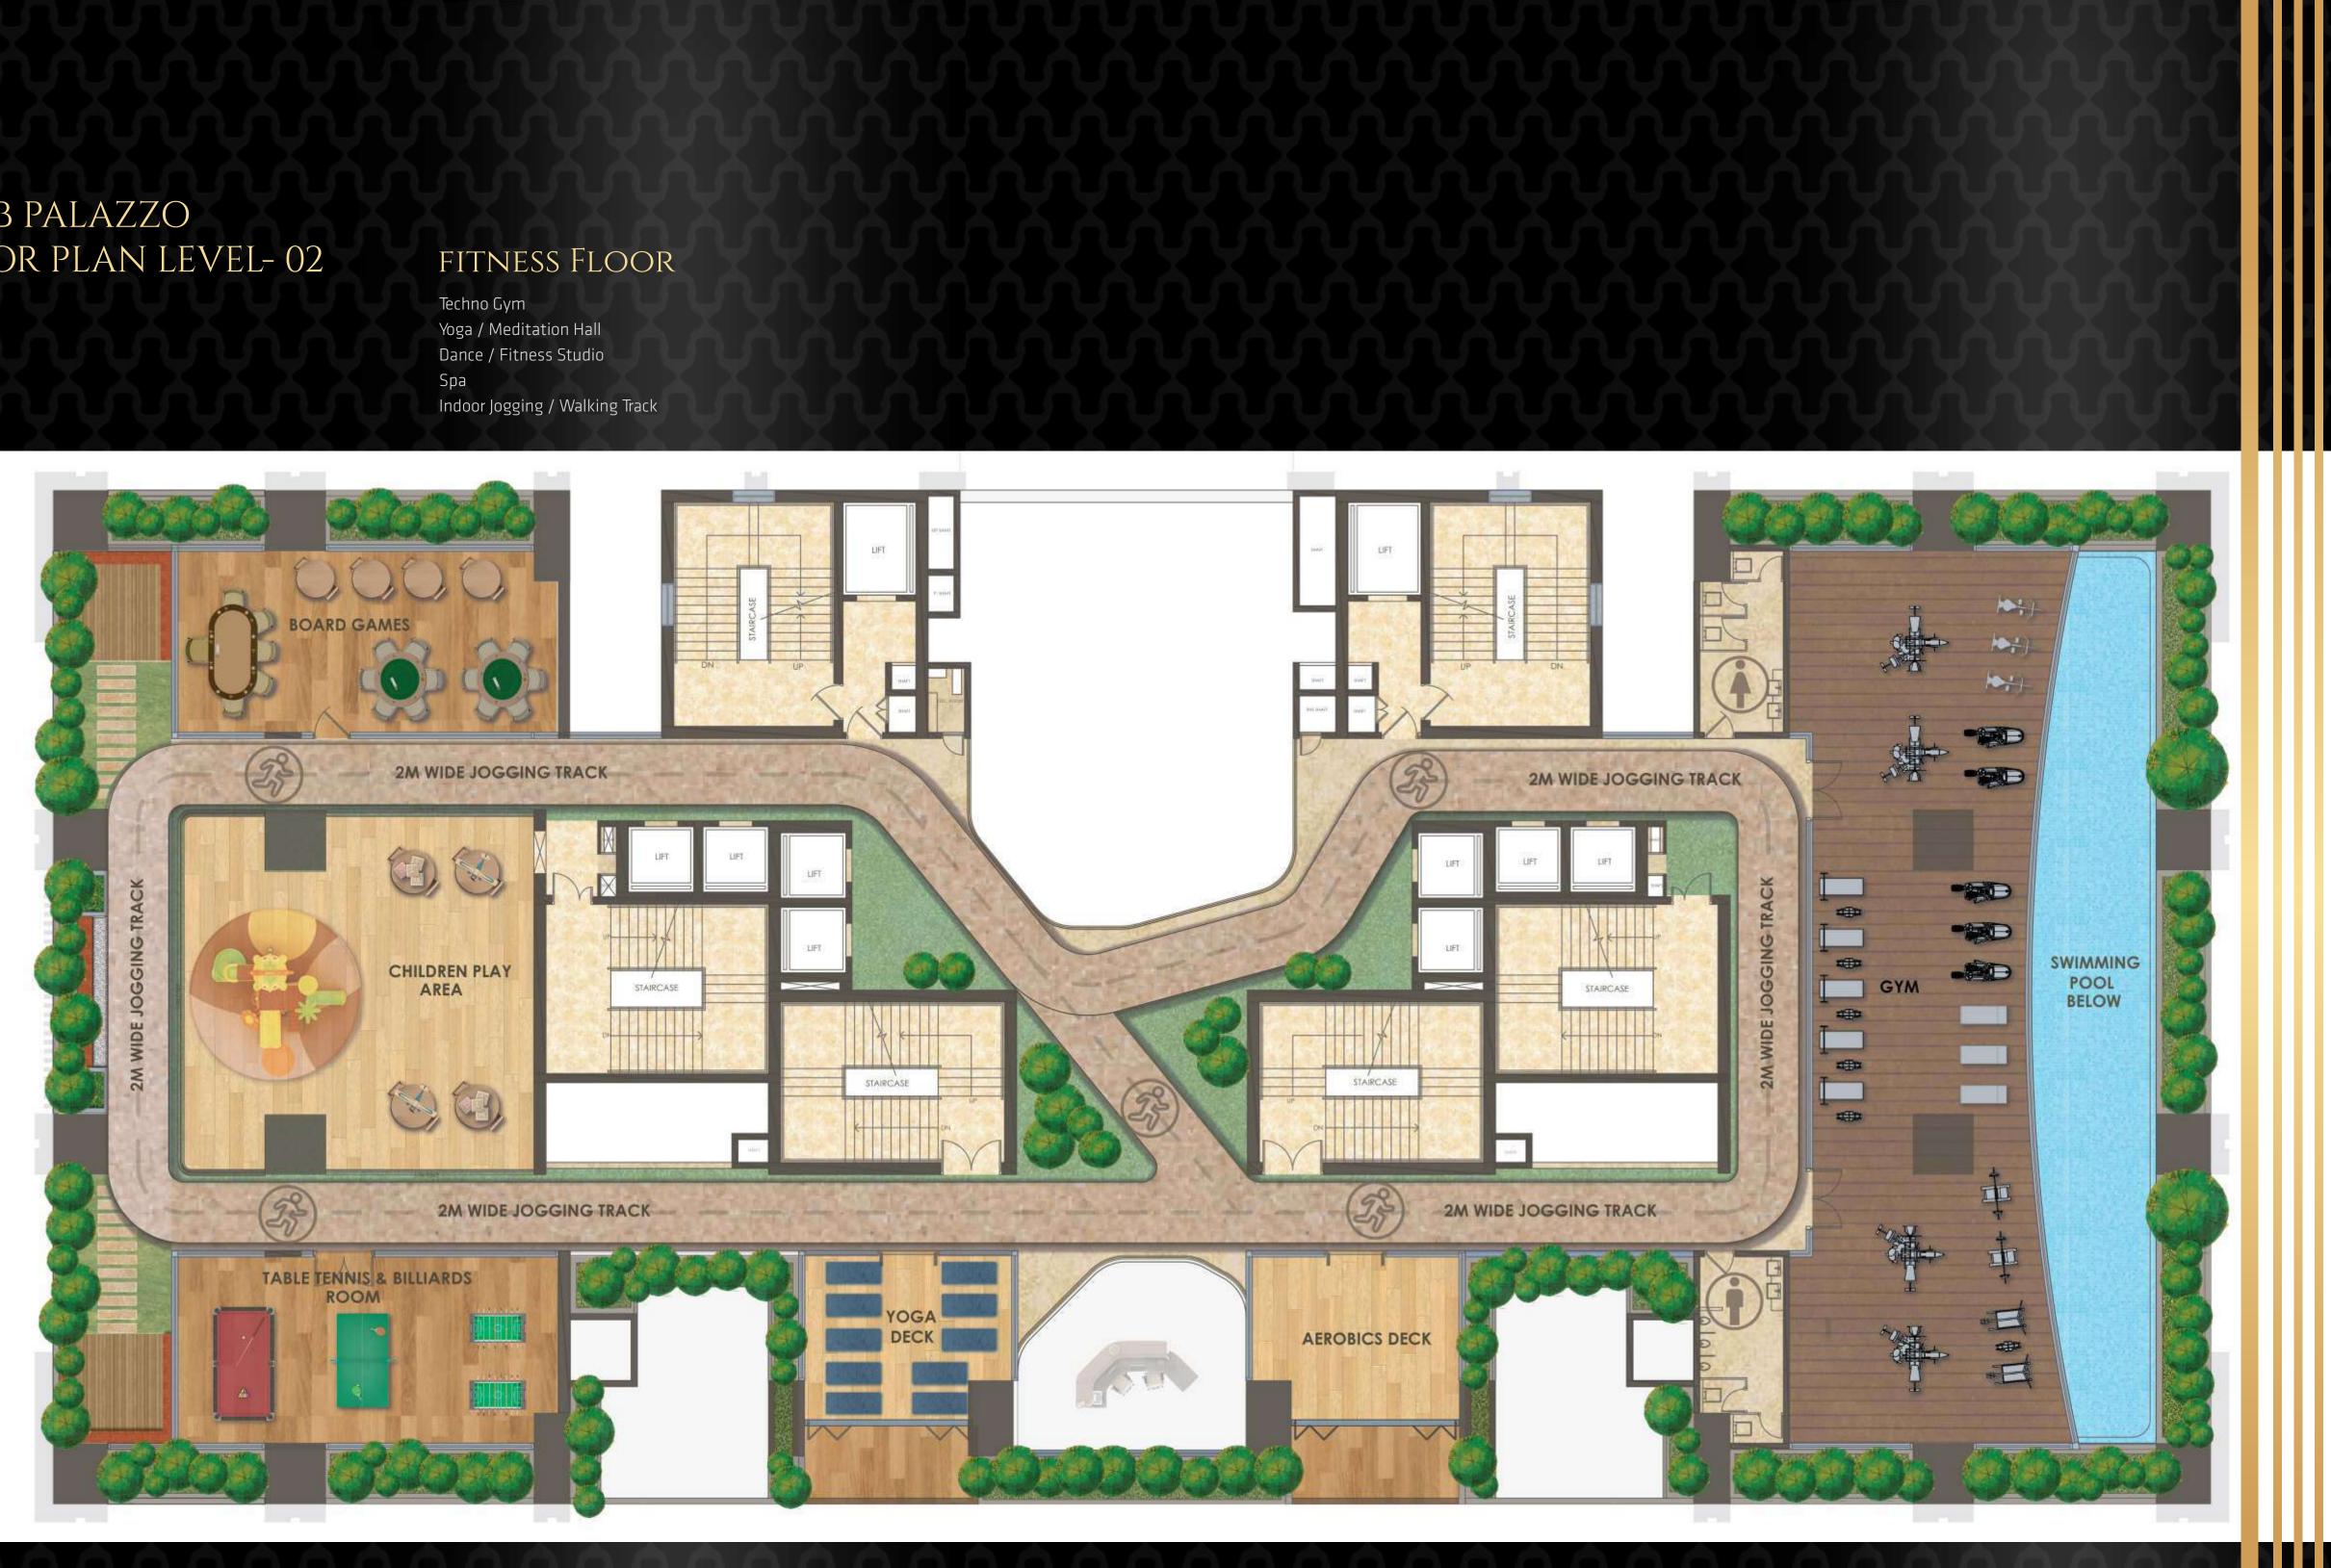

# CLUB PALAZZO FLOOR PLAN LEVEL- 02

Fitness Zone

Techno Gym Yoga / Meditation Hall Dance / Fitness Studio Spa Indoor Jogging / Walking Track

Private Dining Rooms

Conference Room

Banquet Hall / Lawn

**Recreation Zone** 

INFINITY POOL Terrace Pool