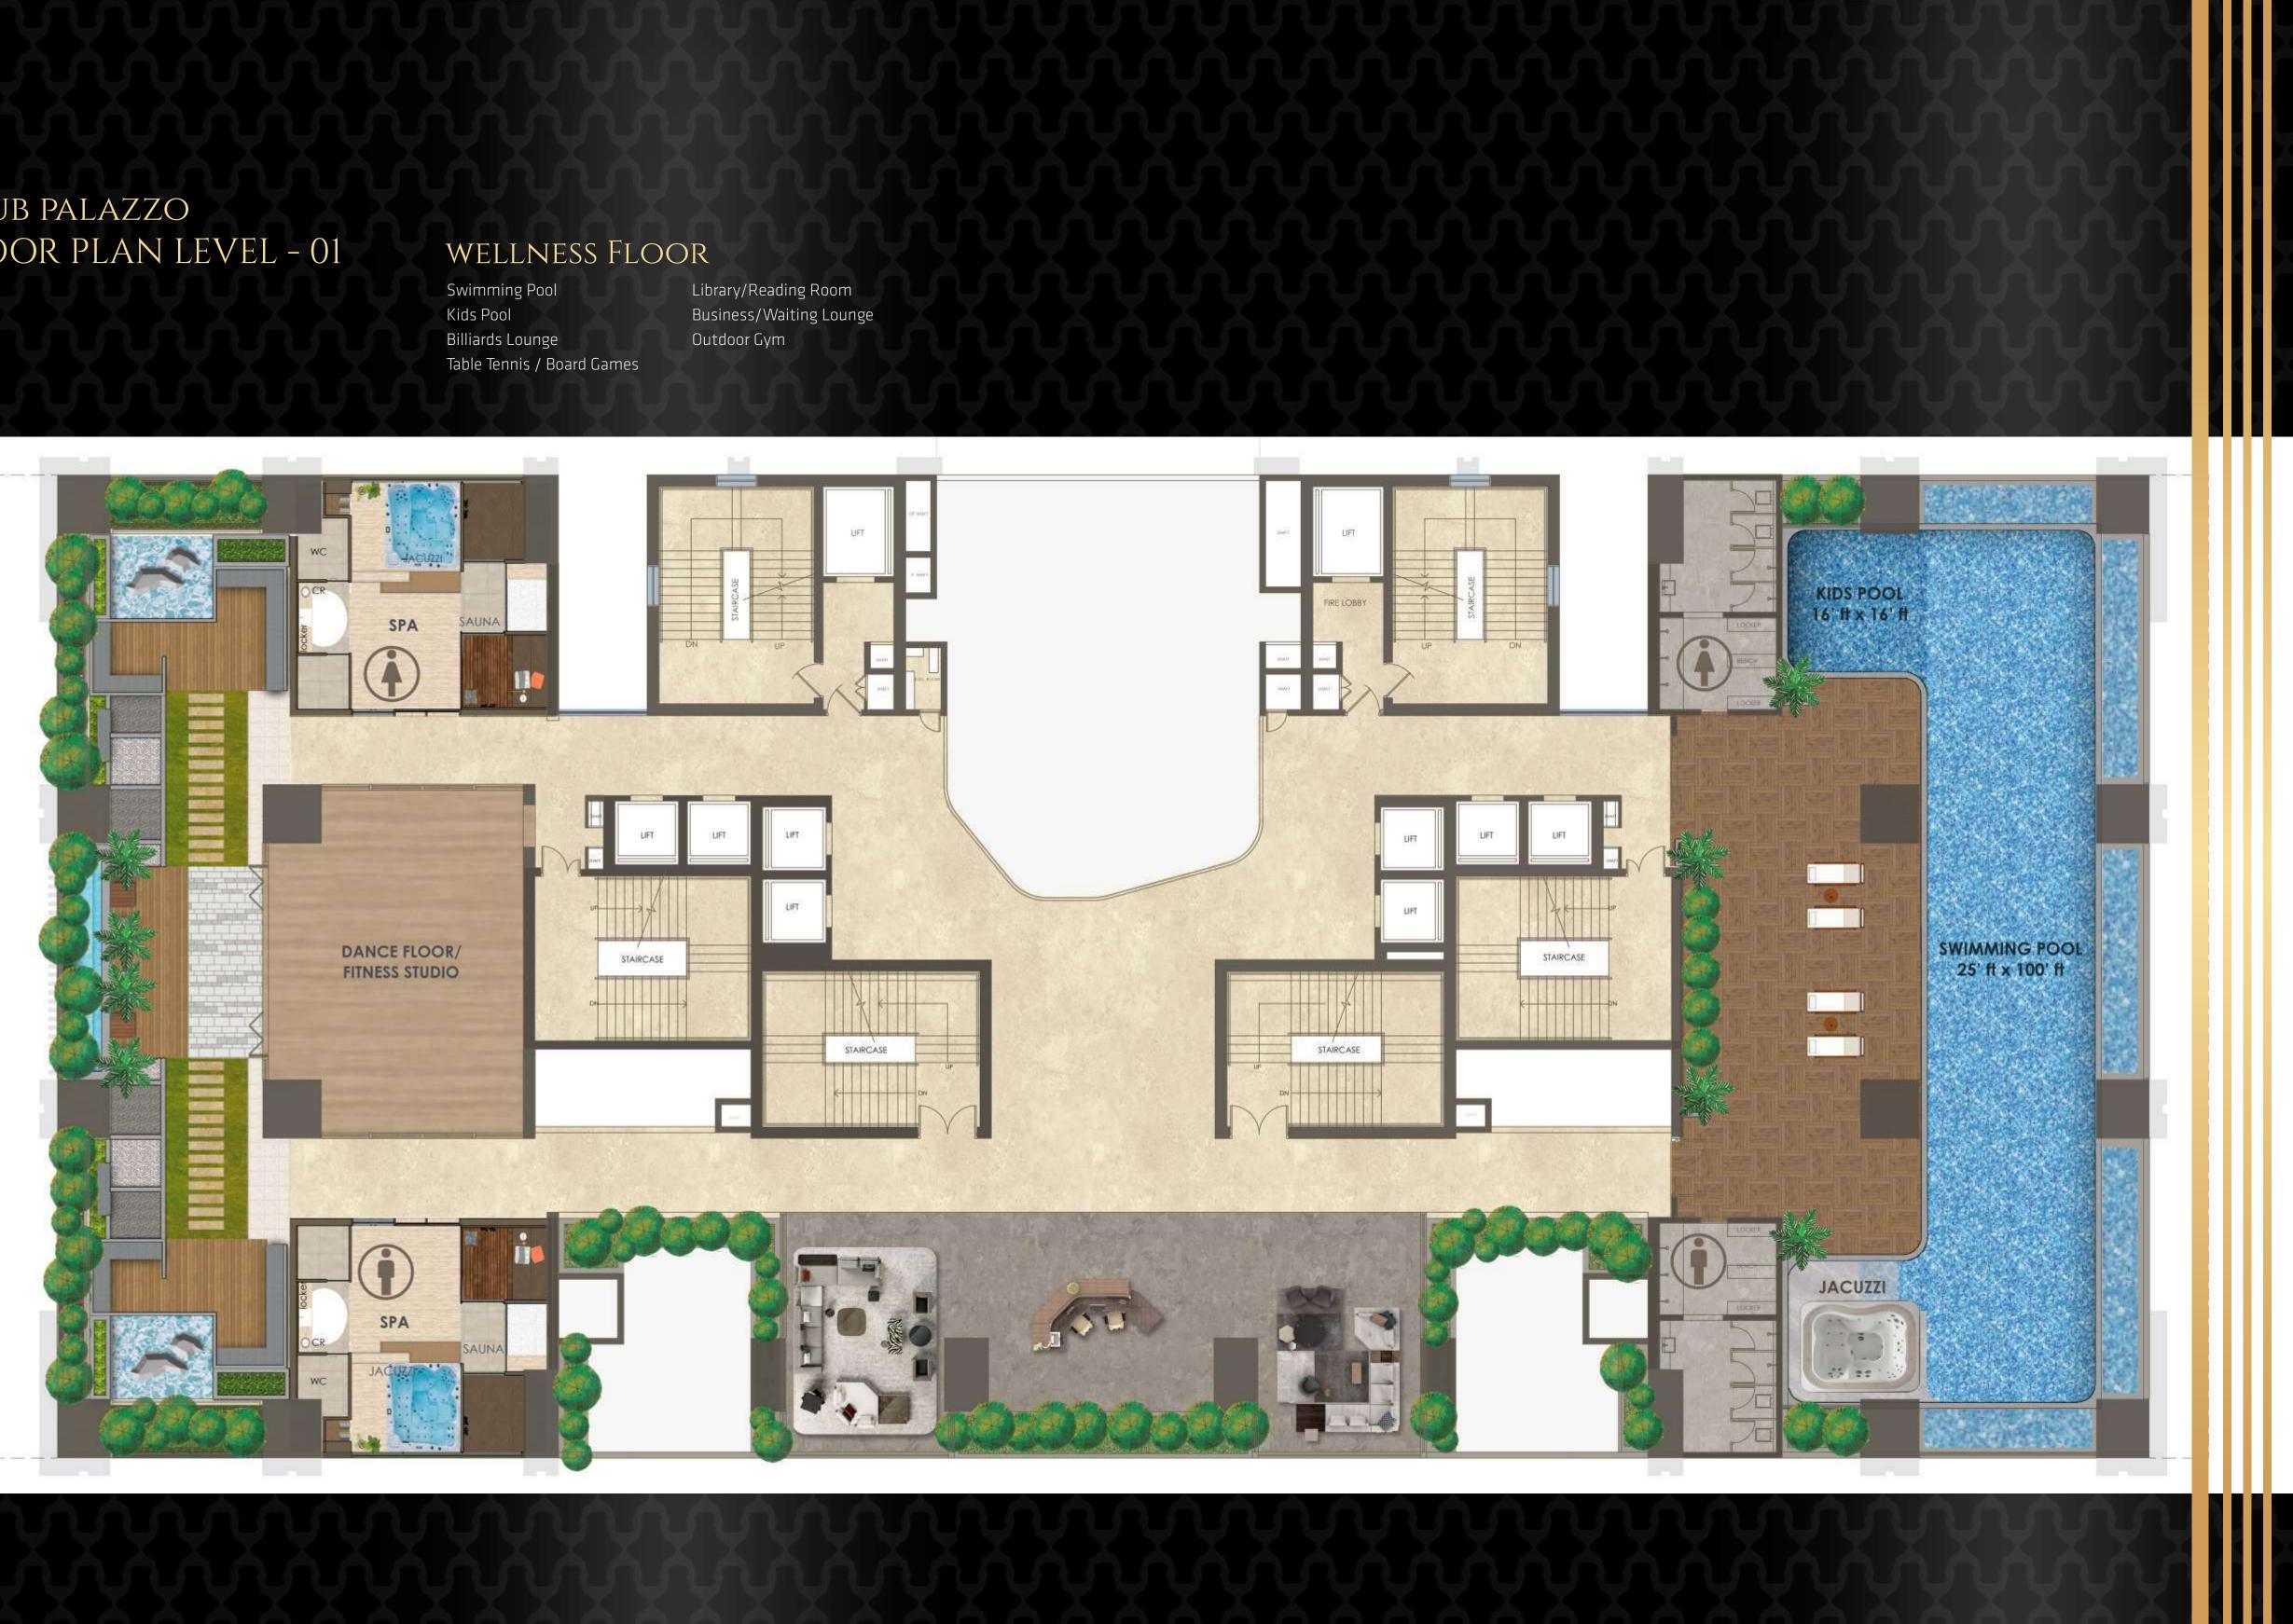

## CLUB PALAZZO FLOOR PLAN LEVEL - 01

Exercise, Play and Network at Club Palazzo. Equipped with world-class amenities, Club Palazzo houses an all weather jogging track, gym, indoor pool, spa, private dining room, billiards and more..

# Relax, Rejuvenate & Revive at Club Palazzo Spa.

Pamper yourself with massages, facials, scrubs, theraphies & treatments. Life is worth living and soaking it all in.

24