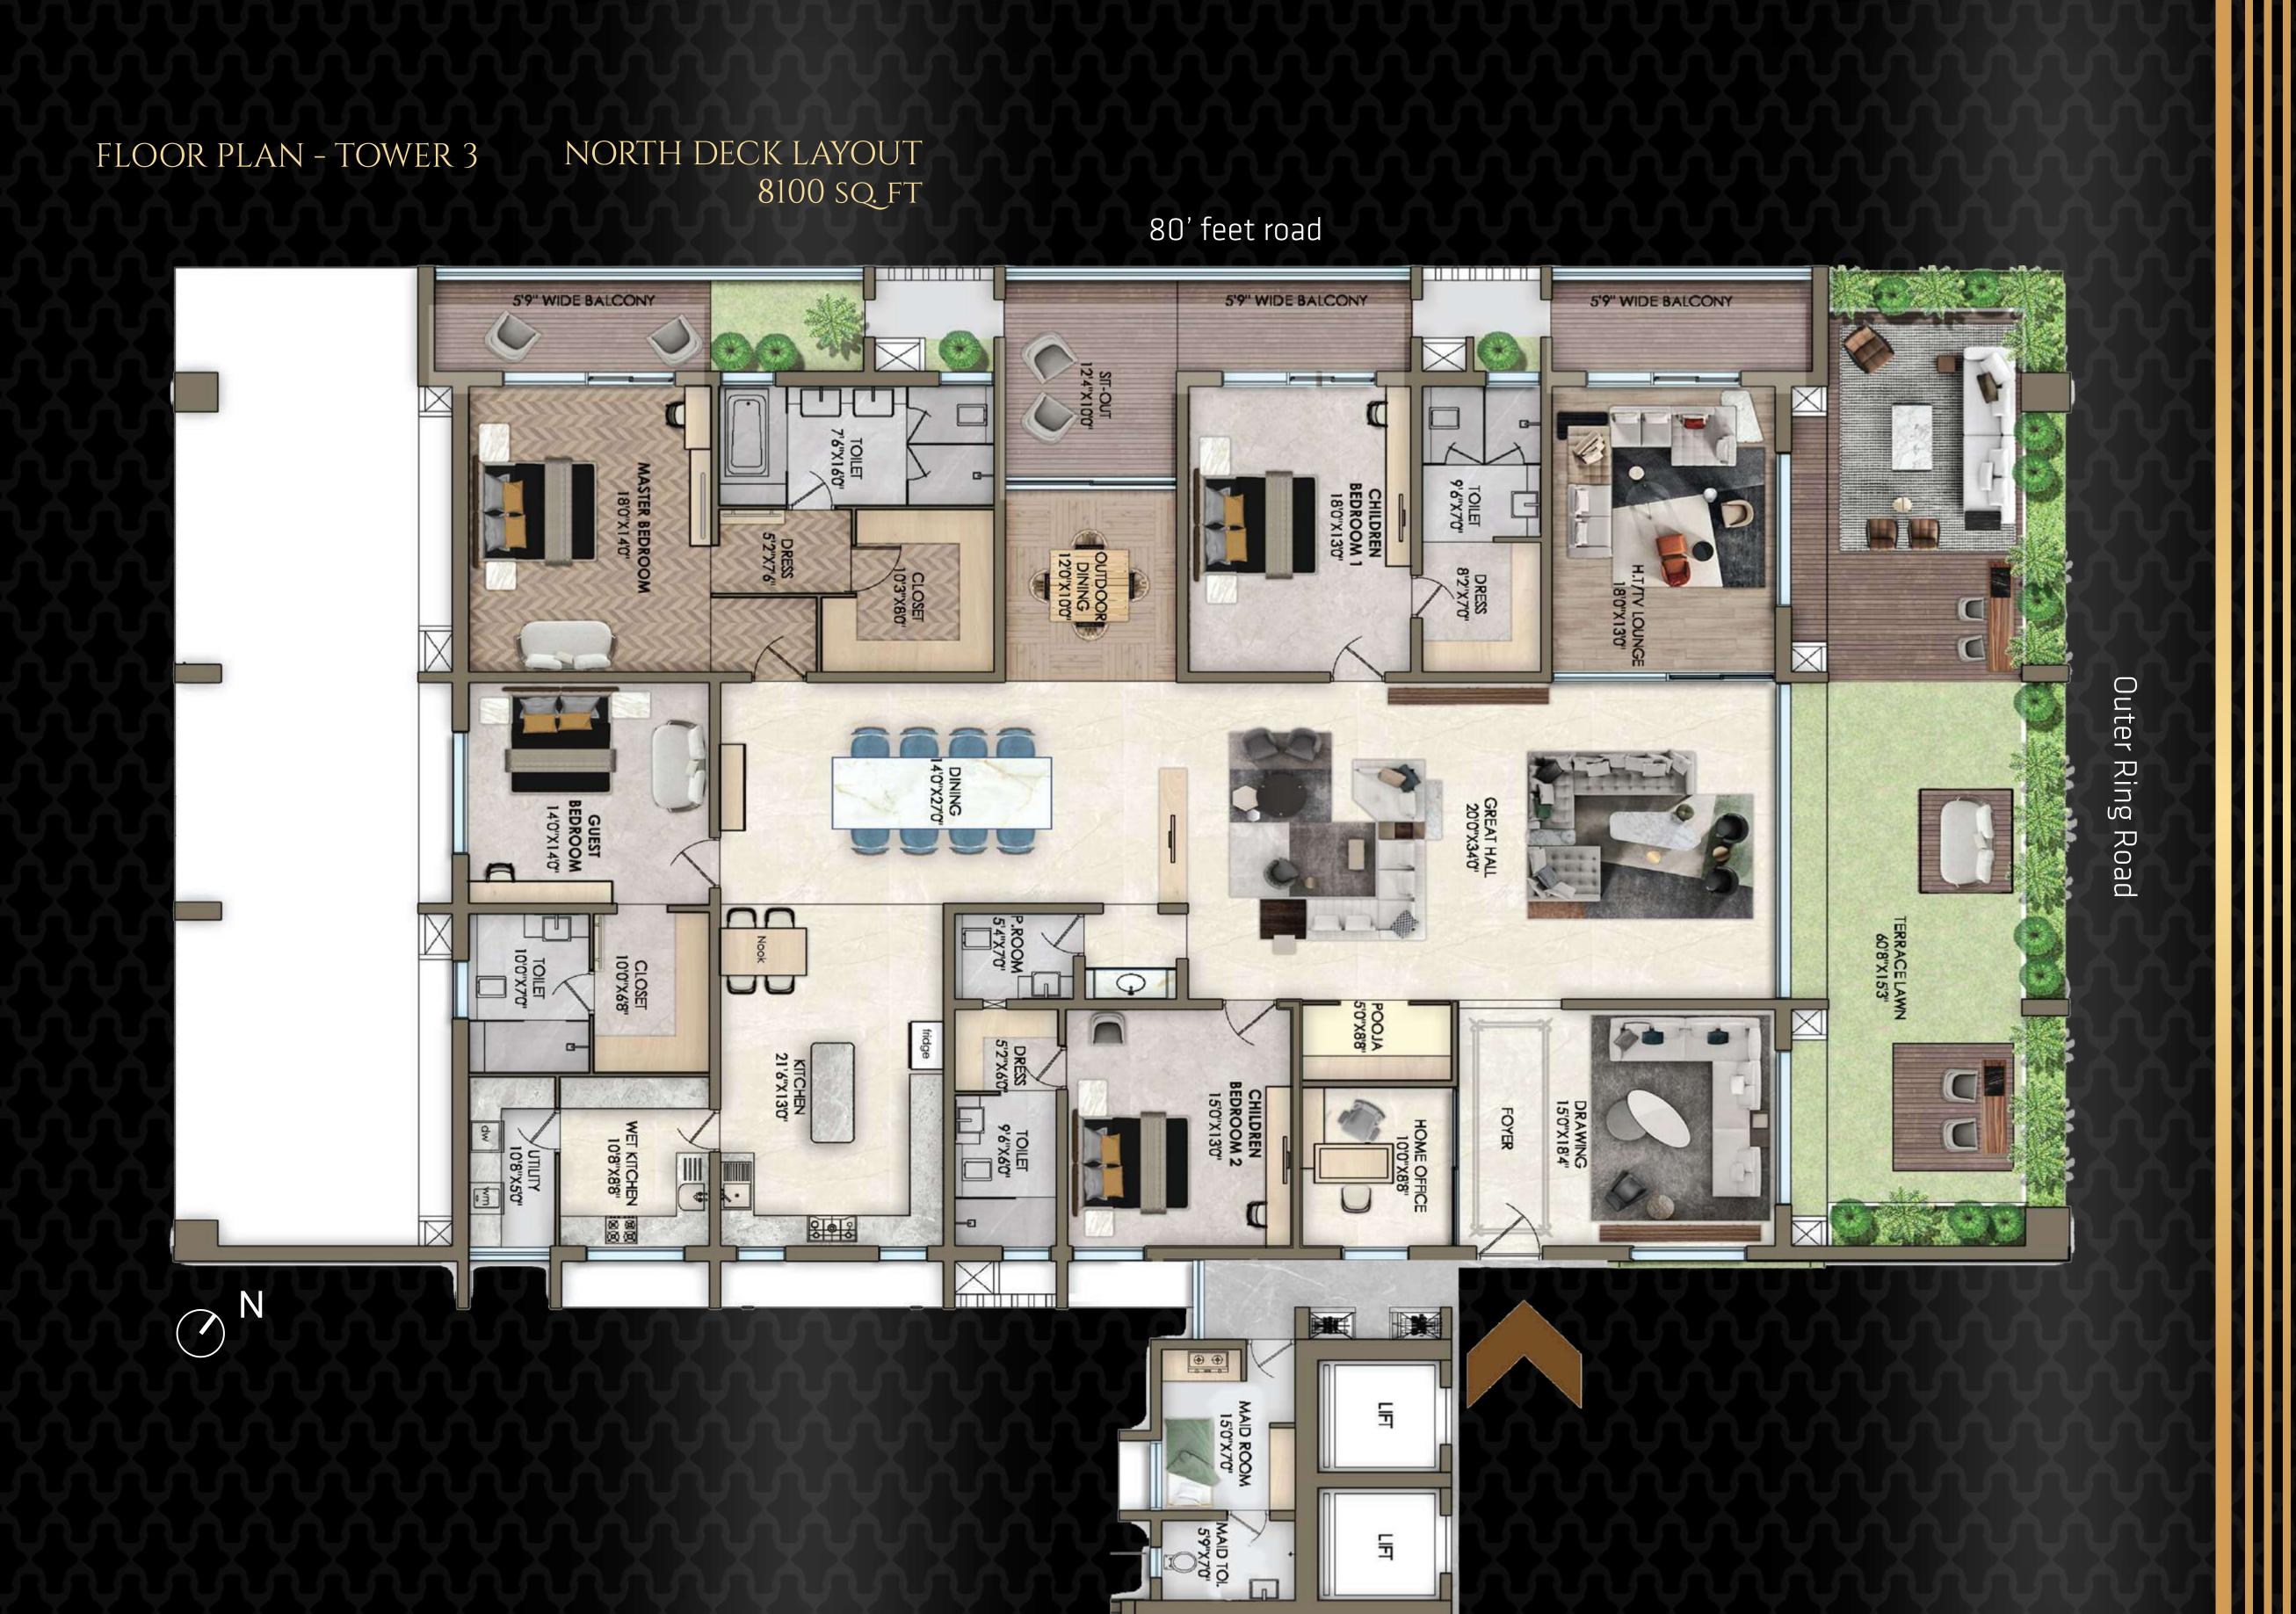

# FLOOR PLAN - TOWER 3 8100 sq. ft

## FLOOR PLAN - TOWER 3 South DECK Layout 8100 Sq. Ft

Outer Ring Road

80' feet road