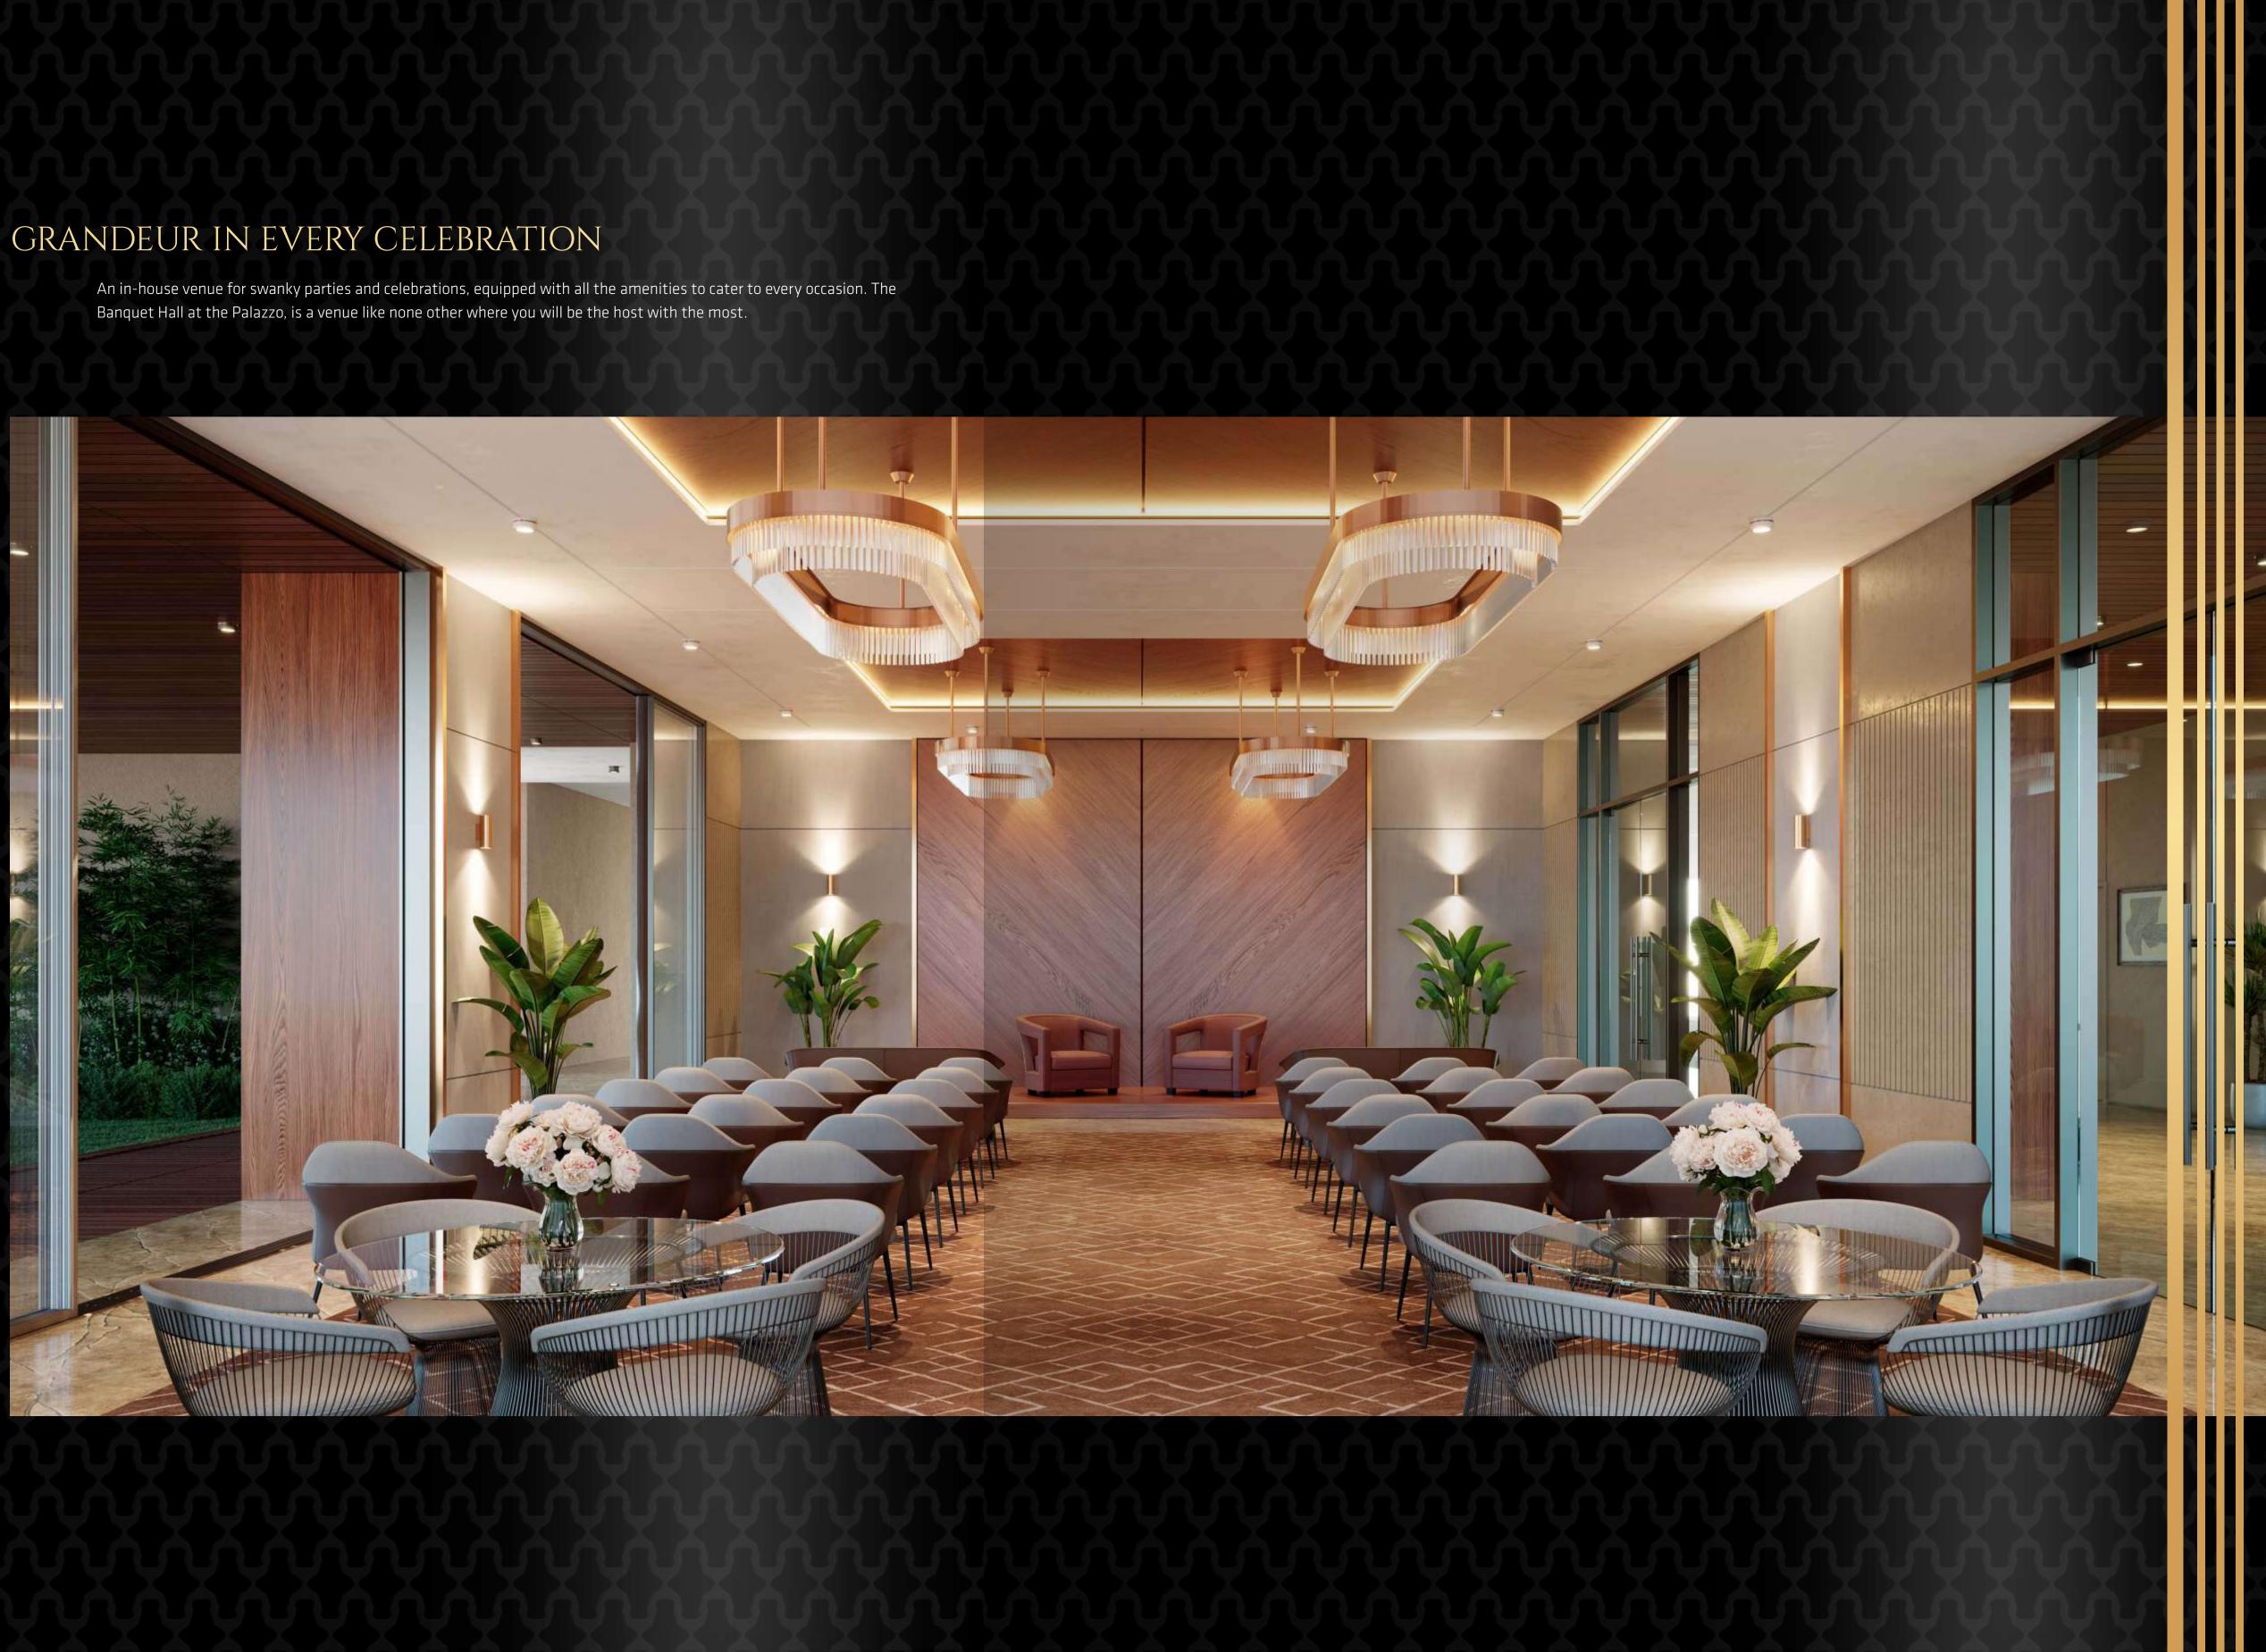

CLUB PALAZZO AMENITIES

Entrance Lobby

Activity Zone

5 Floor Height Grand Lobby Visitor's Lounge Indoor Badminton Court Squash Court

Swimming Pool Kids Pool Billiards Lounge Table Tennis / Board Games Library/Reading Room / Business/Waiting Lounge Outdoor Gym

Fitness Zone

Techno Gym Yoga / Meditation Hall Dance / Fitness Studio Spa Indoor Jogging / Walking Track

Private Dining Rooms

Conference Room

Banquet Hall / Lawn

**Recreation Zone** 

INFINITY POOL Terrace Pool