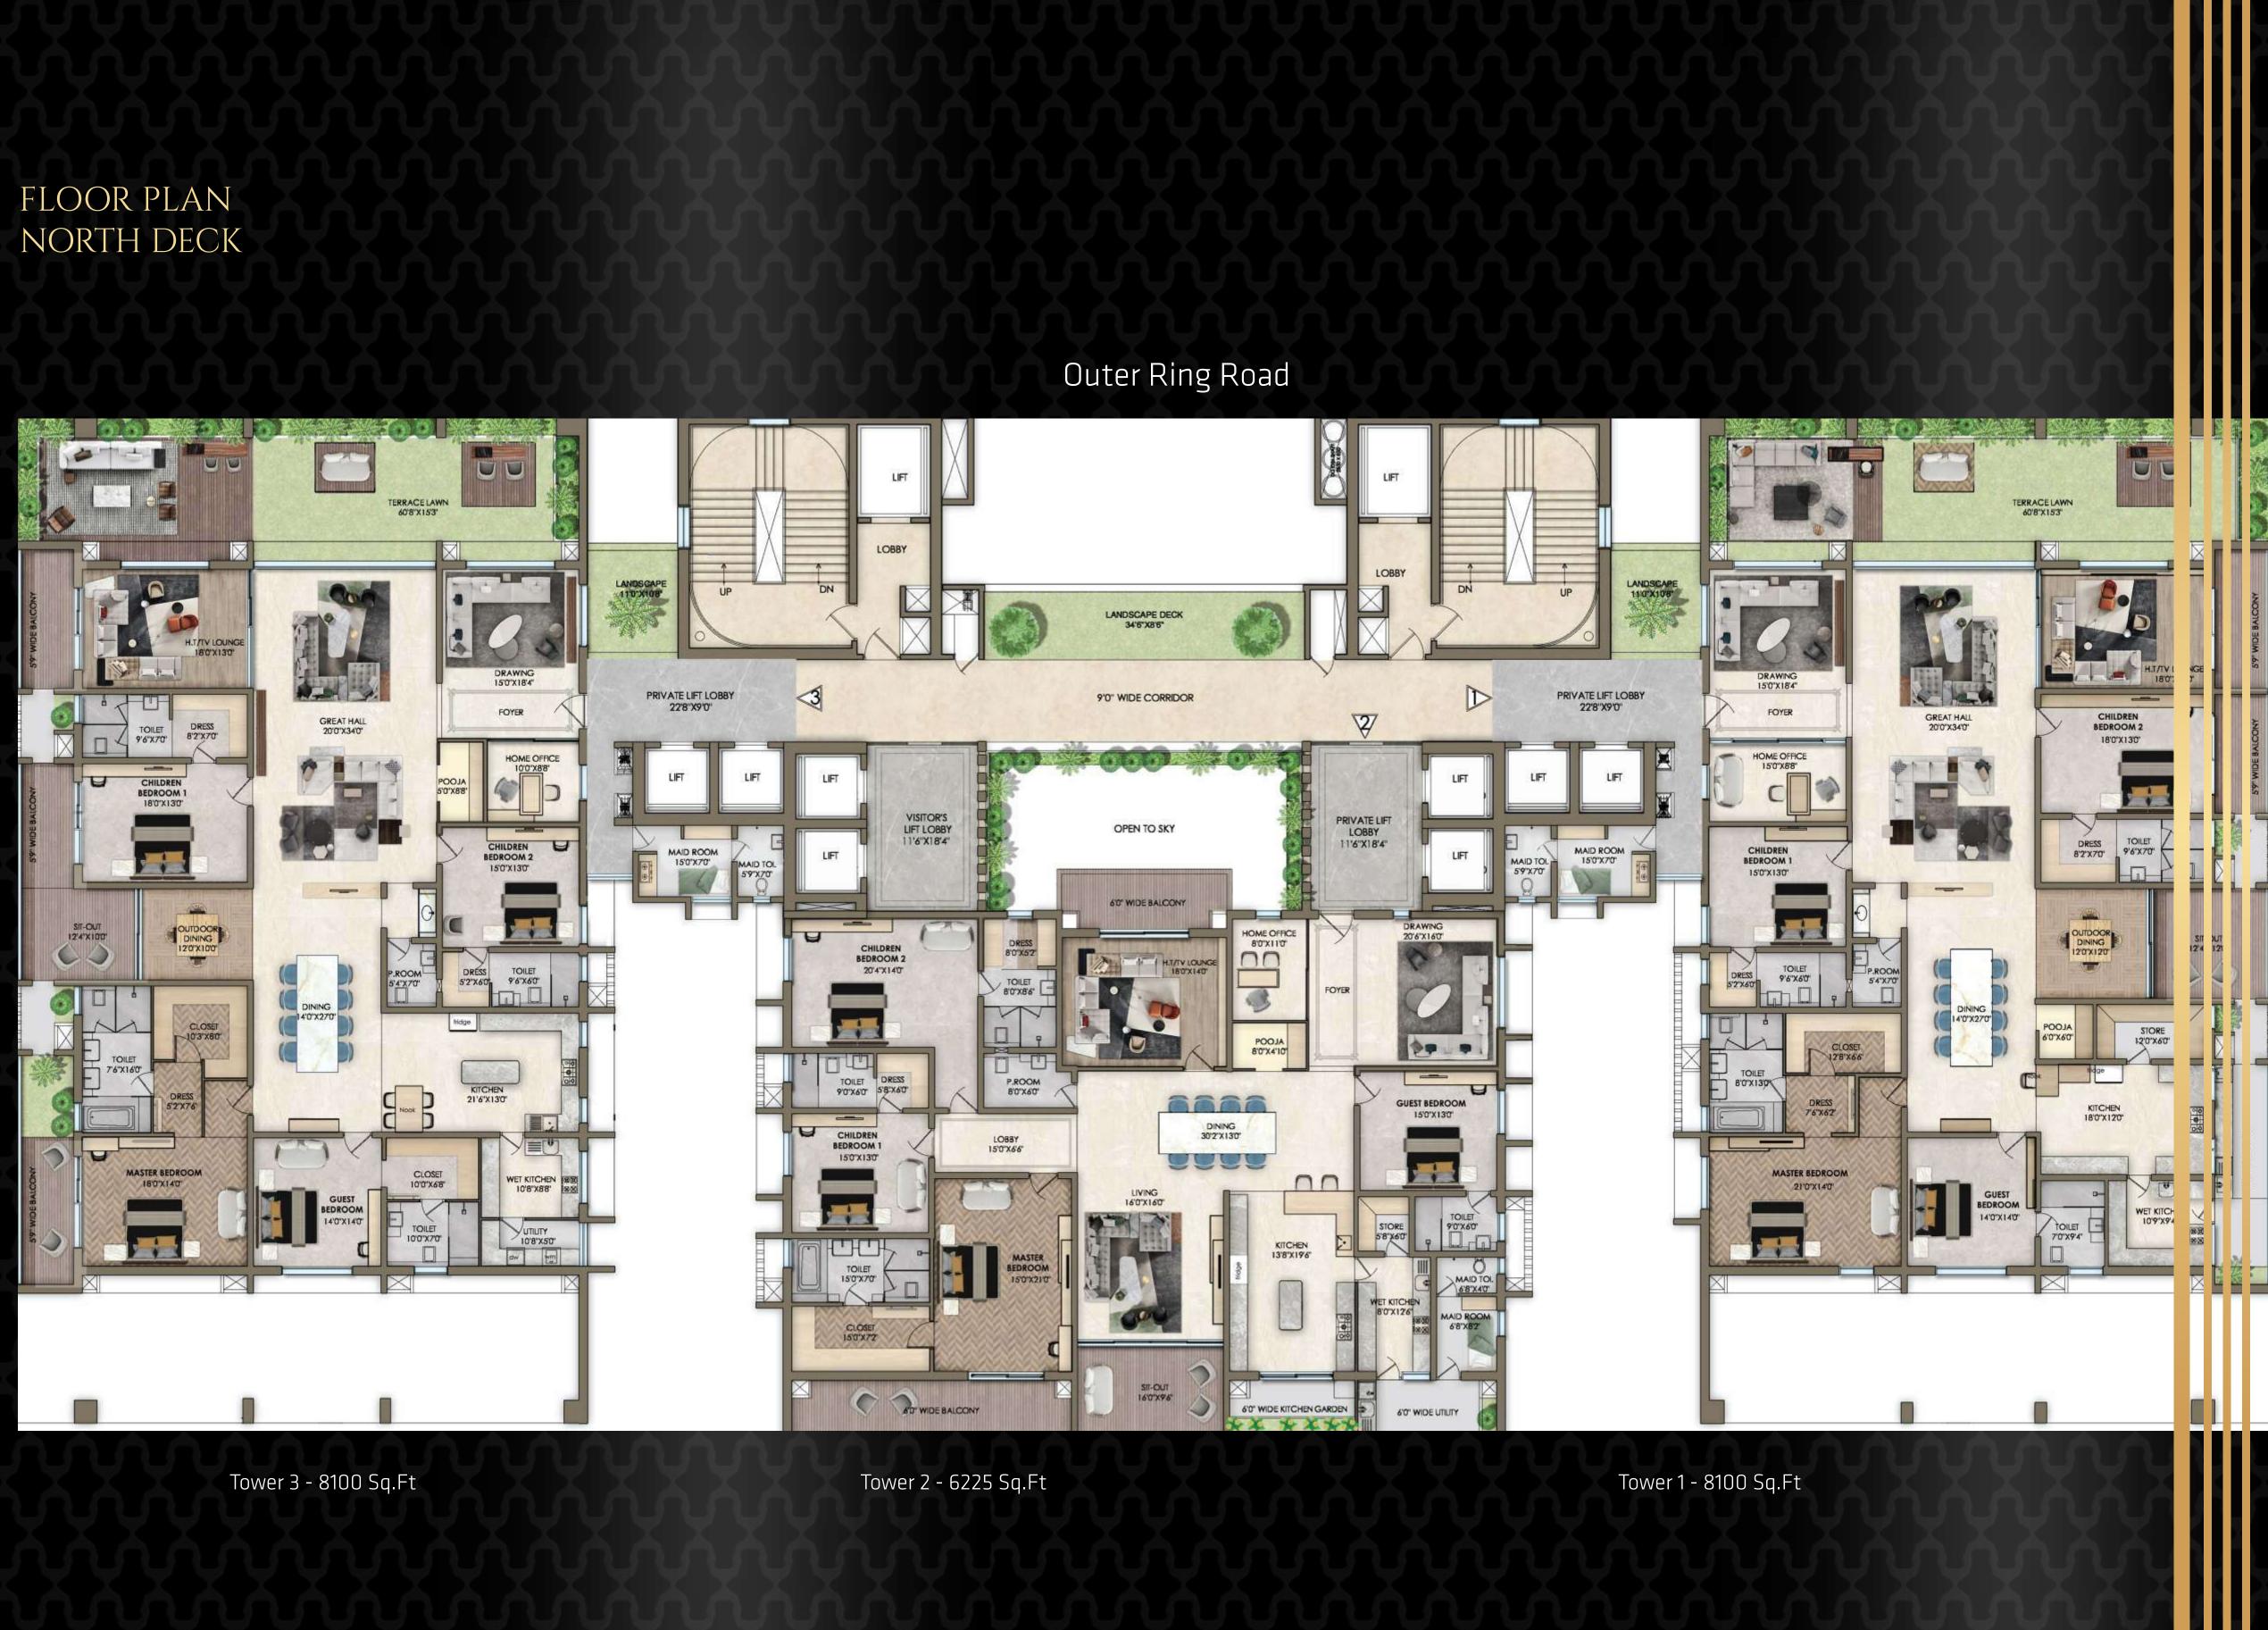

# FLOOR PLAN - TOWER 1

# 8100 sq. ft

Outer Ring Road

FLOOR PLAN - TOWER 2 CENTRAL UNIT 6200 sq. ft

OI.

13

(.

 $\ge$ 