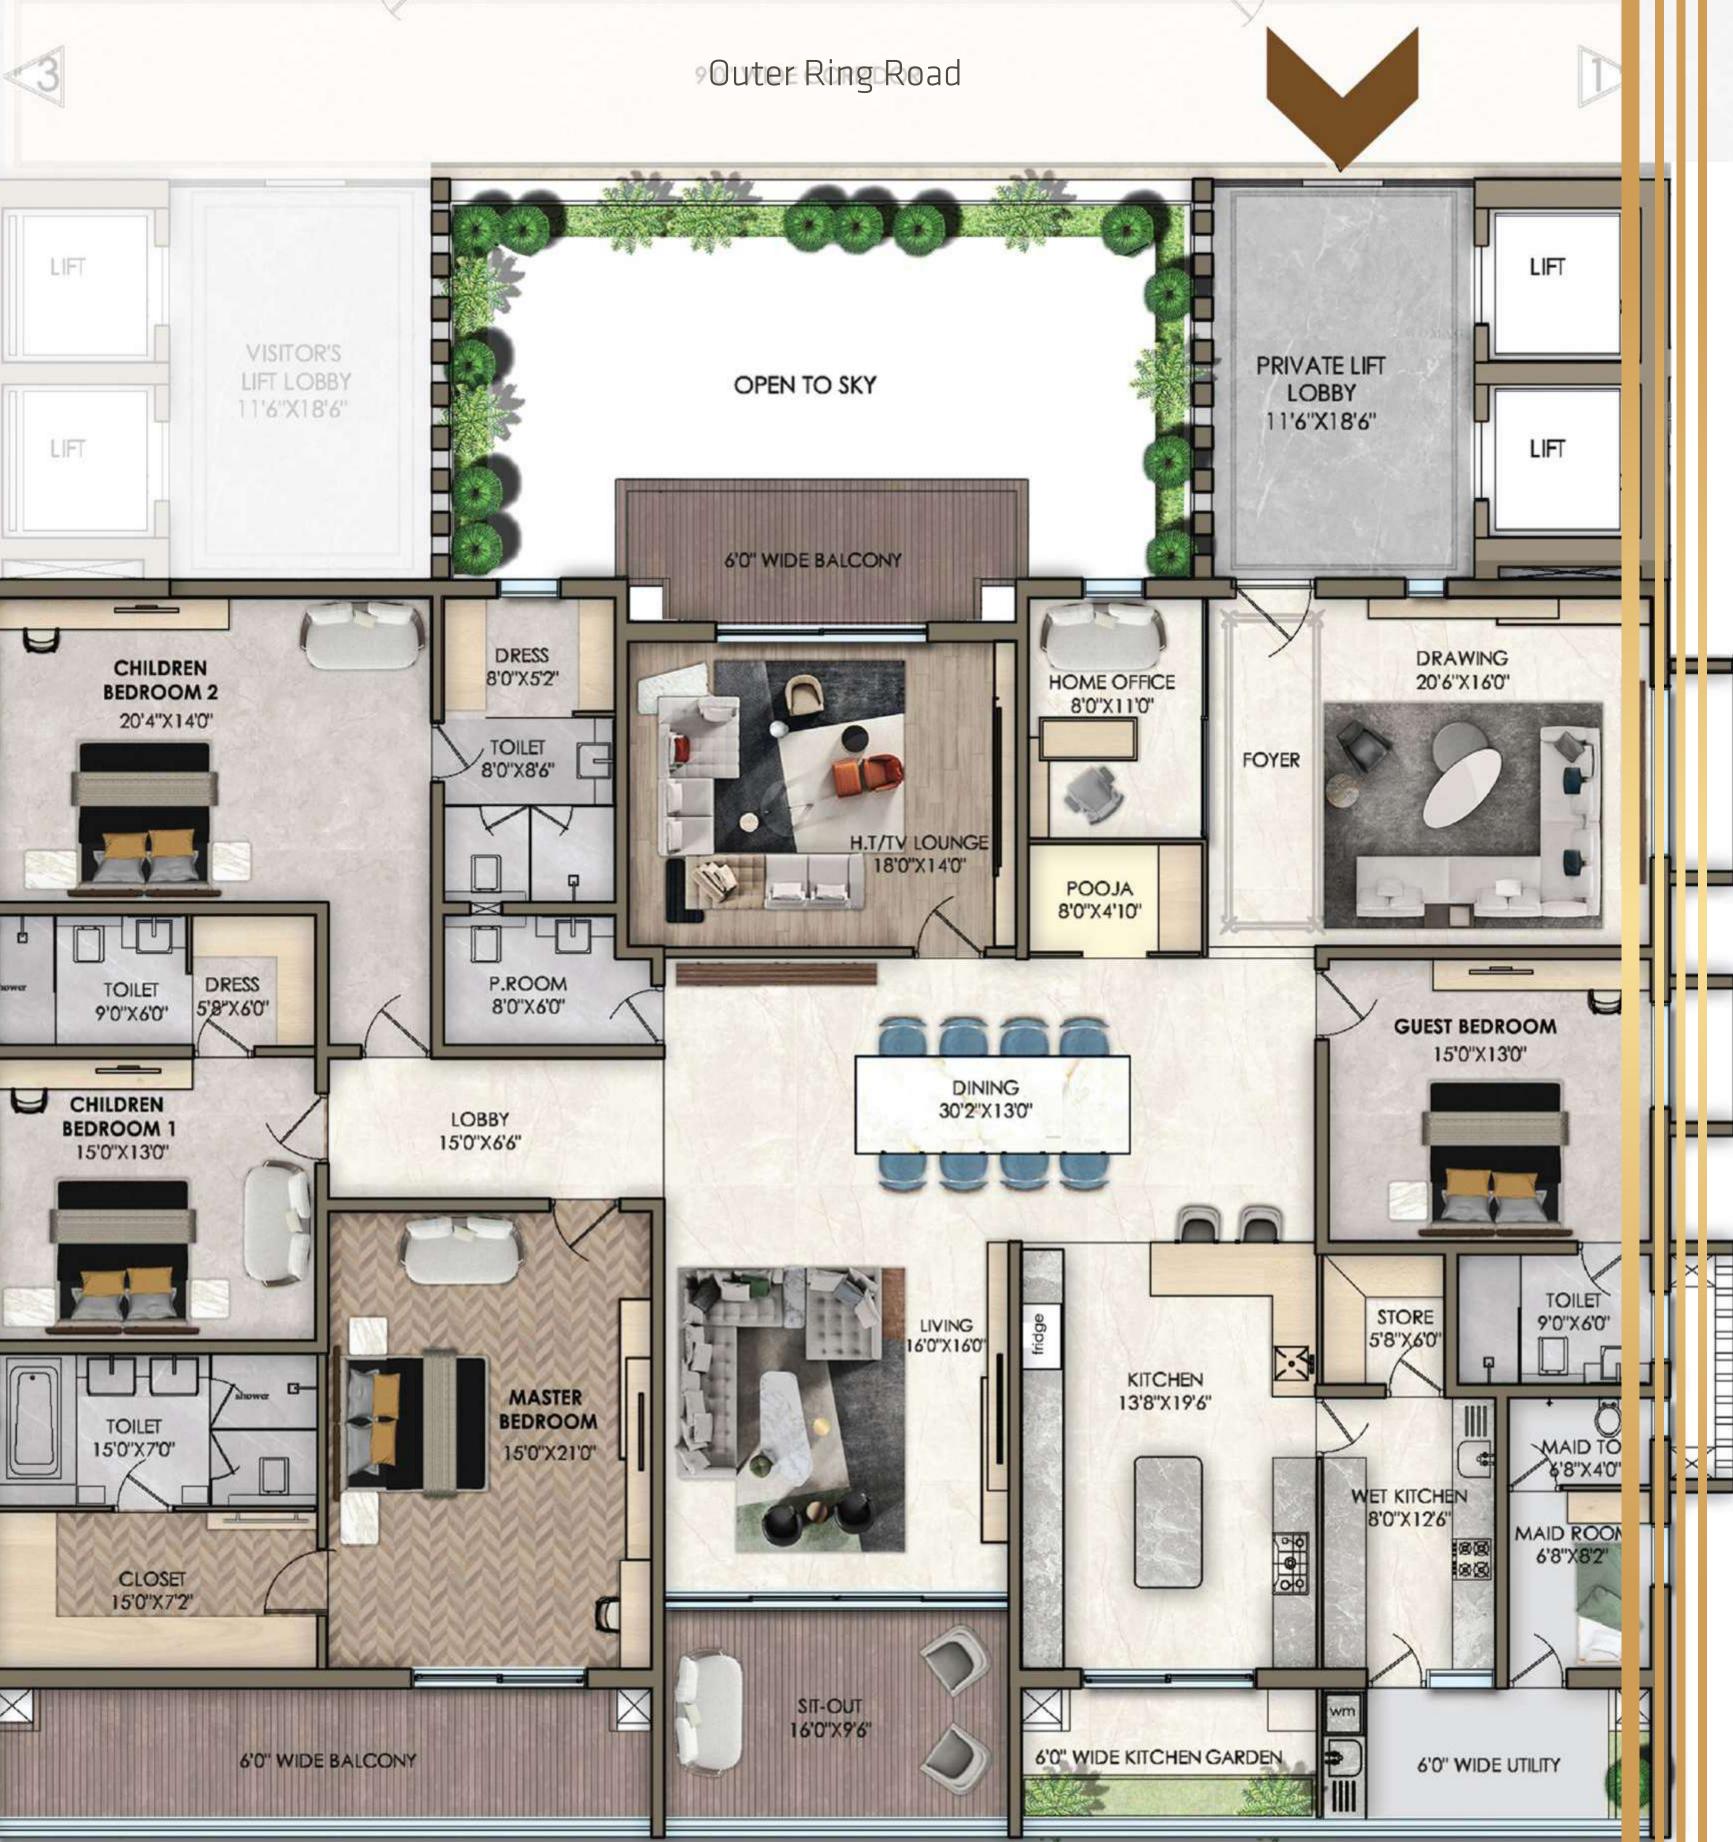

# 8100 sq. ft

Outer Ring Road

FLOOR PLAN - TOWER 2 CENTRAL UNIT 6200 sq. ft

OI.

13

(.

 $\ge$ 