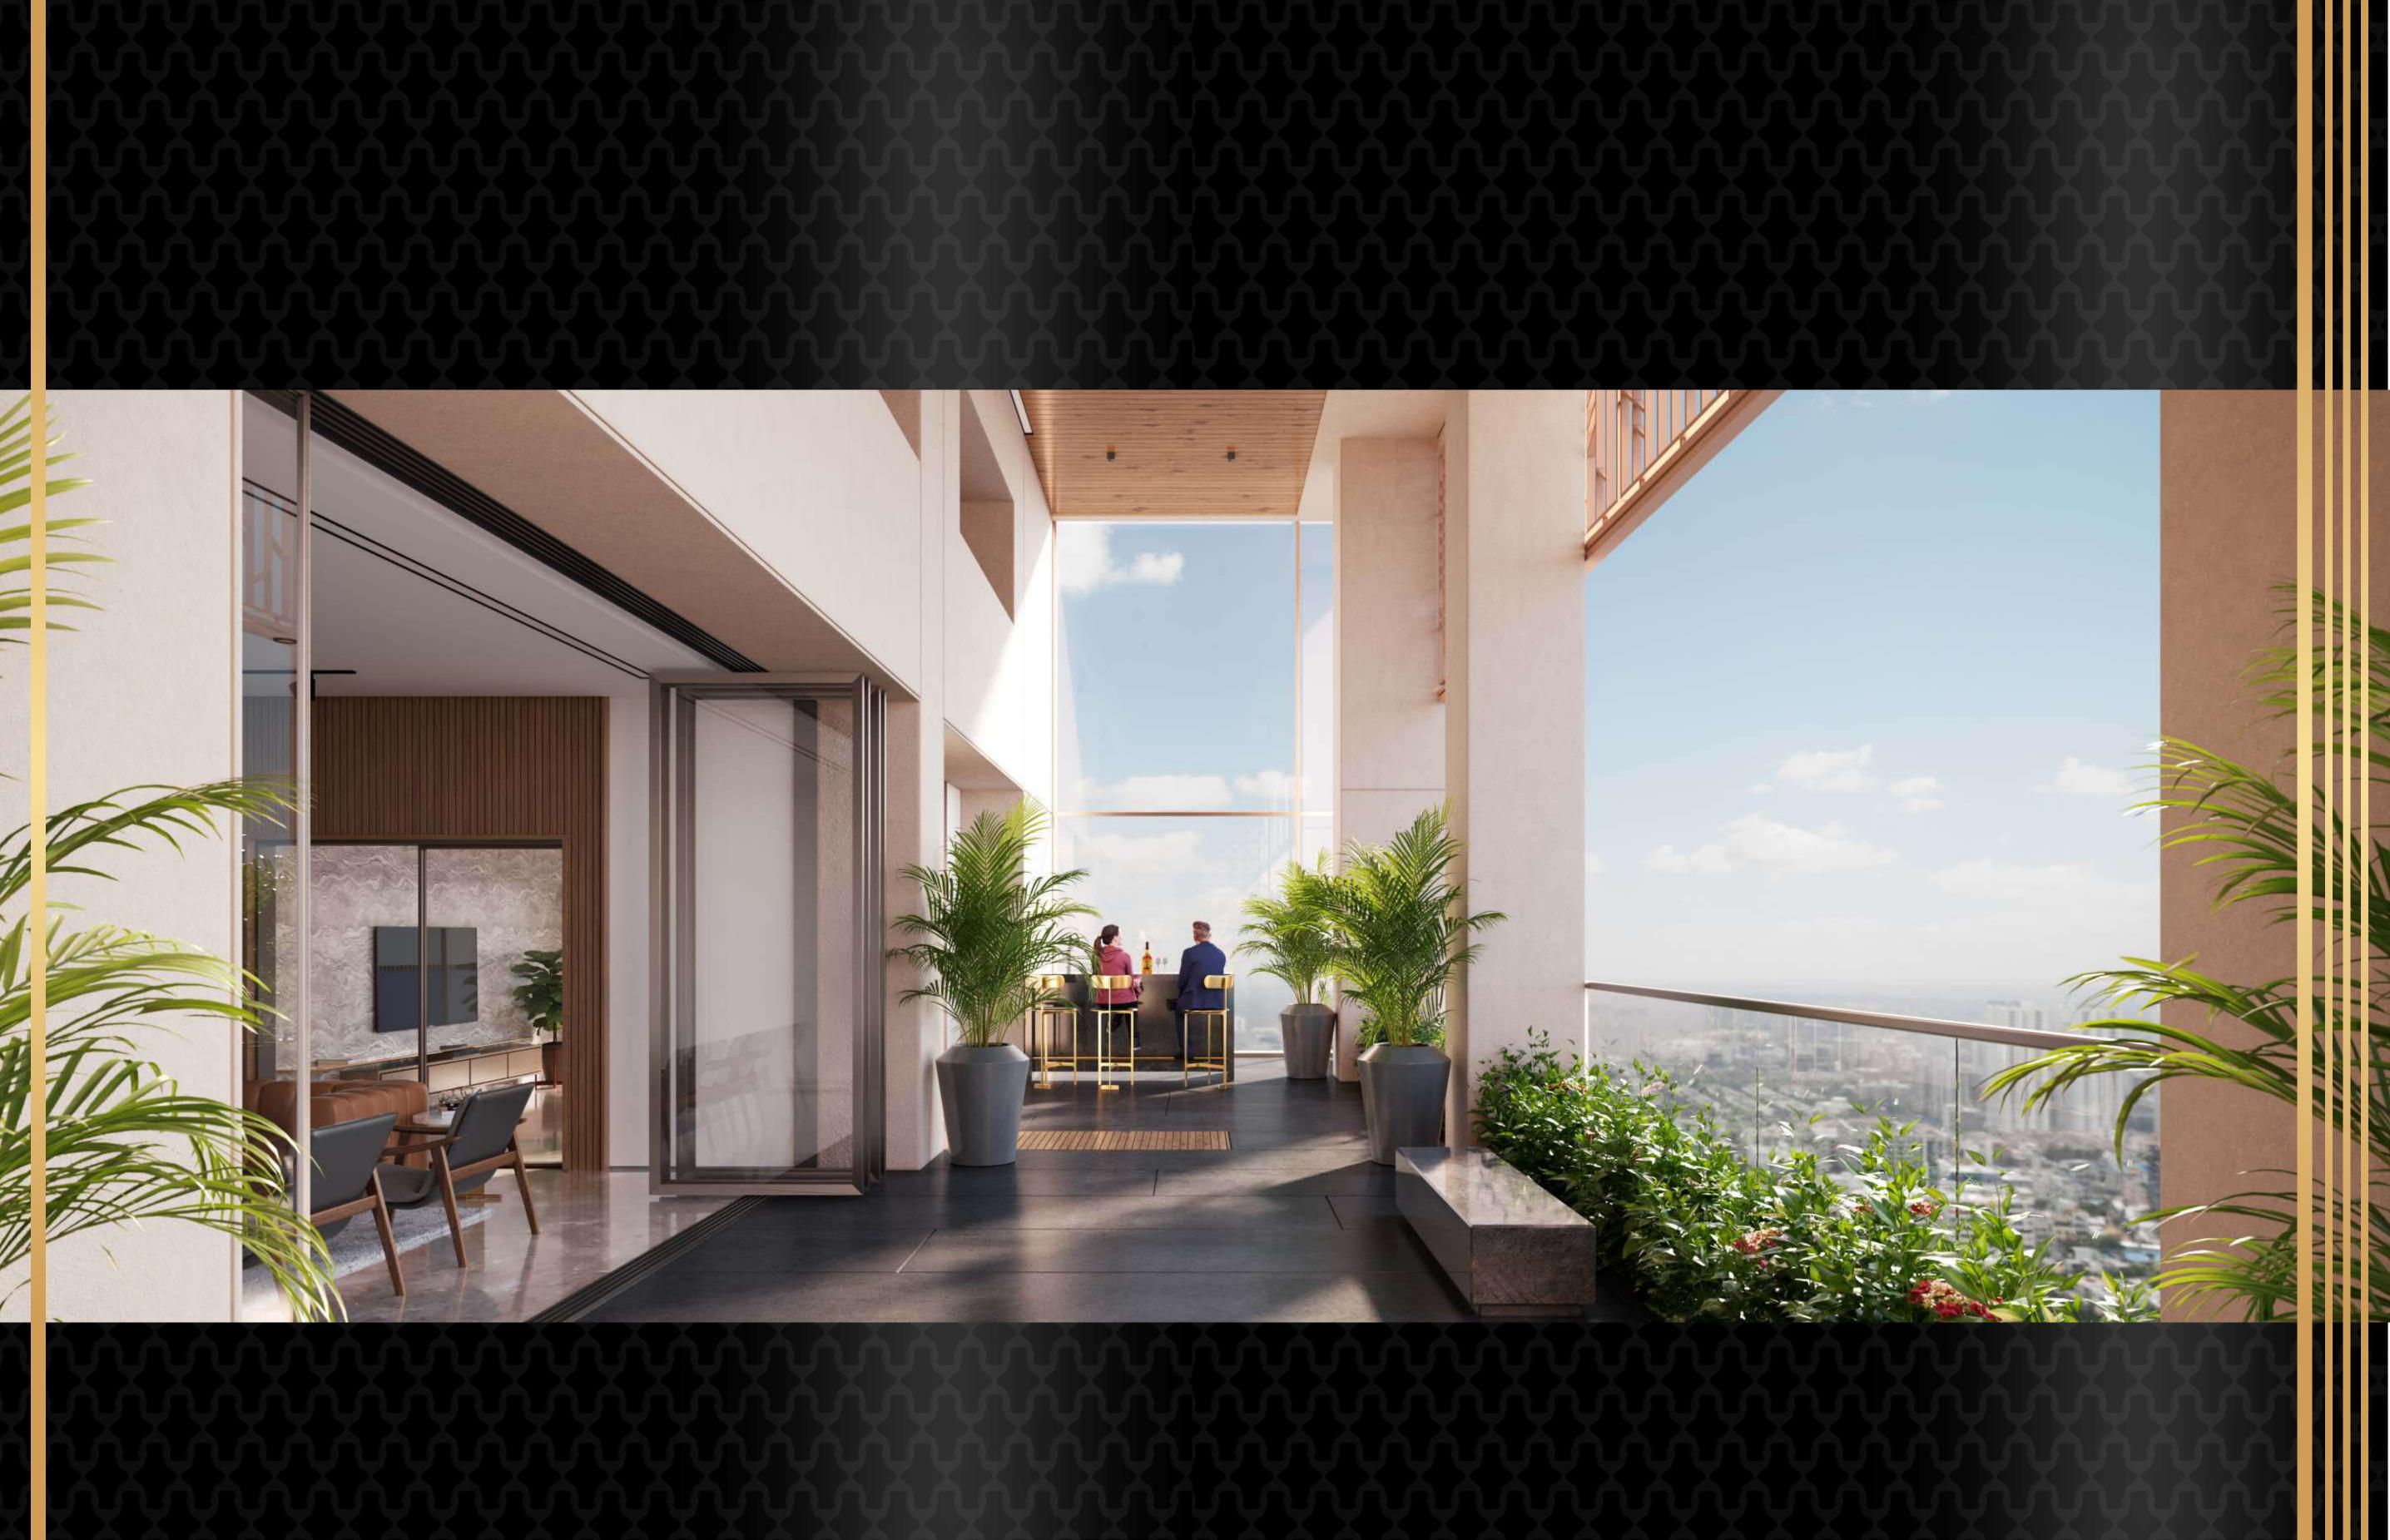

### BALCONY / SI

| f-outs |                                                                                                                 |
|--------|-----------------------------------------------------------------------------------------------------------------|
|        | Large format vitrified tiles of Matte Finish Wood / Rustic Series                                               |
|        | Exterior Grade Coating as per Design Intent                                                                     |
|        | False Ceiling with WPC or Metal Ceiling or as per Design Intent                                                 |
|        | Provision for Lighting as per Design Intent                                                                     |
|        | Provision of Electrical Socket (IP67)                                                                           |
|        | Laminated Glass Railing designed to withstand all loads in accordance with IS<br>Codes and as per Design Intent |
|        |                                                                                                                 |

### TERRACE LAWN / DECKING

| Floor                  | As per Landscape Design Intent                                                                                                                                |
|------------------------|---------------------------------------------------------------------------------------------------------------------------------------------------------------|
| Walls                  | Exterior Grade Coating as per Design Intent                                                                                                                   |
| Ceiling                | False Ceiling with WPC or Metal Ceiling or as per Design Intent                                                                                               |
| Lights                 | Provision for Lighting as per Design Intent                                                                                                                   |
|                        |                                                                                                                                                               |
|                        |                                                                                                                                                               |
| Electrical             | Provision of Electrical Socket (IP67) for AV / FTTH etc                                                                                                       |
| Railing / Parapet      | Laminated Glass Railing designed to withstand all loads (Wind) in accordance with IS<br>Codes and as per Design Intent.                                       |
| Plumbing               | Provision for Water Drains, Water Connection Points as per Design Intent                                                                                      |
|                        |                                                                                                                                                               |
|                        |                                                                                                                                                               |
| DOORS & WINDOWS        |                                                                                                                                                               |
| Main Door              | - Dimension - 9' Height & 4'6" Width<br>- Factory made doors with reputed brand hardware of Imported or Equivalent make                                       |
|                        | - Integrated Soft Autoclosure to prevent door accidents                                                                                                       |
|                        | - Finish as per Design Intent                                                                                                                                 |
| Internal Doors         | - Dimension - 9' Height & Width as per design                                                                                                                 |
|                        | - Factory made doors with reputed brand hardware of Imported or Equivalent make                                                                               |
|                        | <ul> <li>Integrated Soft Closure to prevent door accidents</li> <li>Finish as per Design Intent</li> </ul>                                                    |
| Toilet & Utility Doors | - Dimension - 9' Height & Width as per design                                                                                                                 |
|                        | - Factory made doors with reputed brand hardware of Imported or Equivalent make                                                                               |
|                        | - Finish as per Design Intent                                                                                                                                 |
| Balcony Doors          | - Sliding Folding Doors connecting Living Room & Terrace Lawn / Sit-Out                                                                                       |
|                        | <ul> <li>Sliding Doors in bedroom connecting balconies</li> <li>All fenestration framing is reinforced with hurricane bars to withstand wind loads</li> </ul> |
|                        | accordance with relevant IS Codes                                                                                                                             |
|                        | - Aluminium Powder Coated                                                                                                                                     |
|                        | - Integrated Insect Screen                                                                                                                                    |
|                        |                                                                                                                                                               |