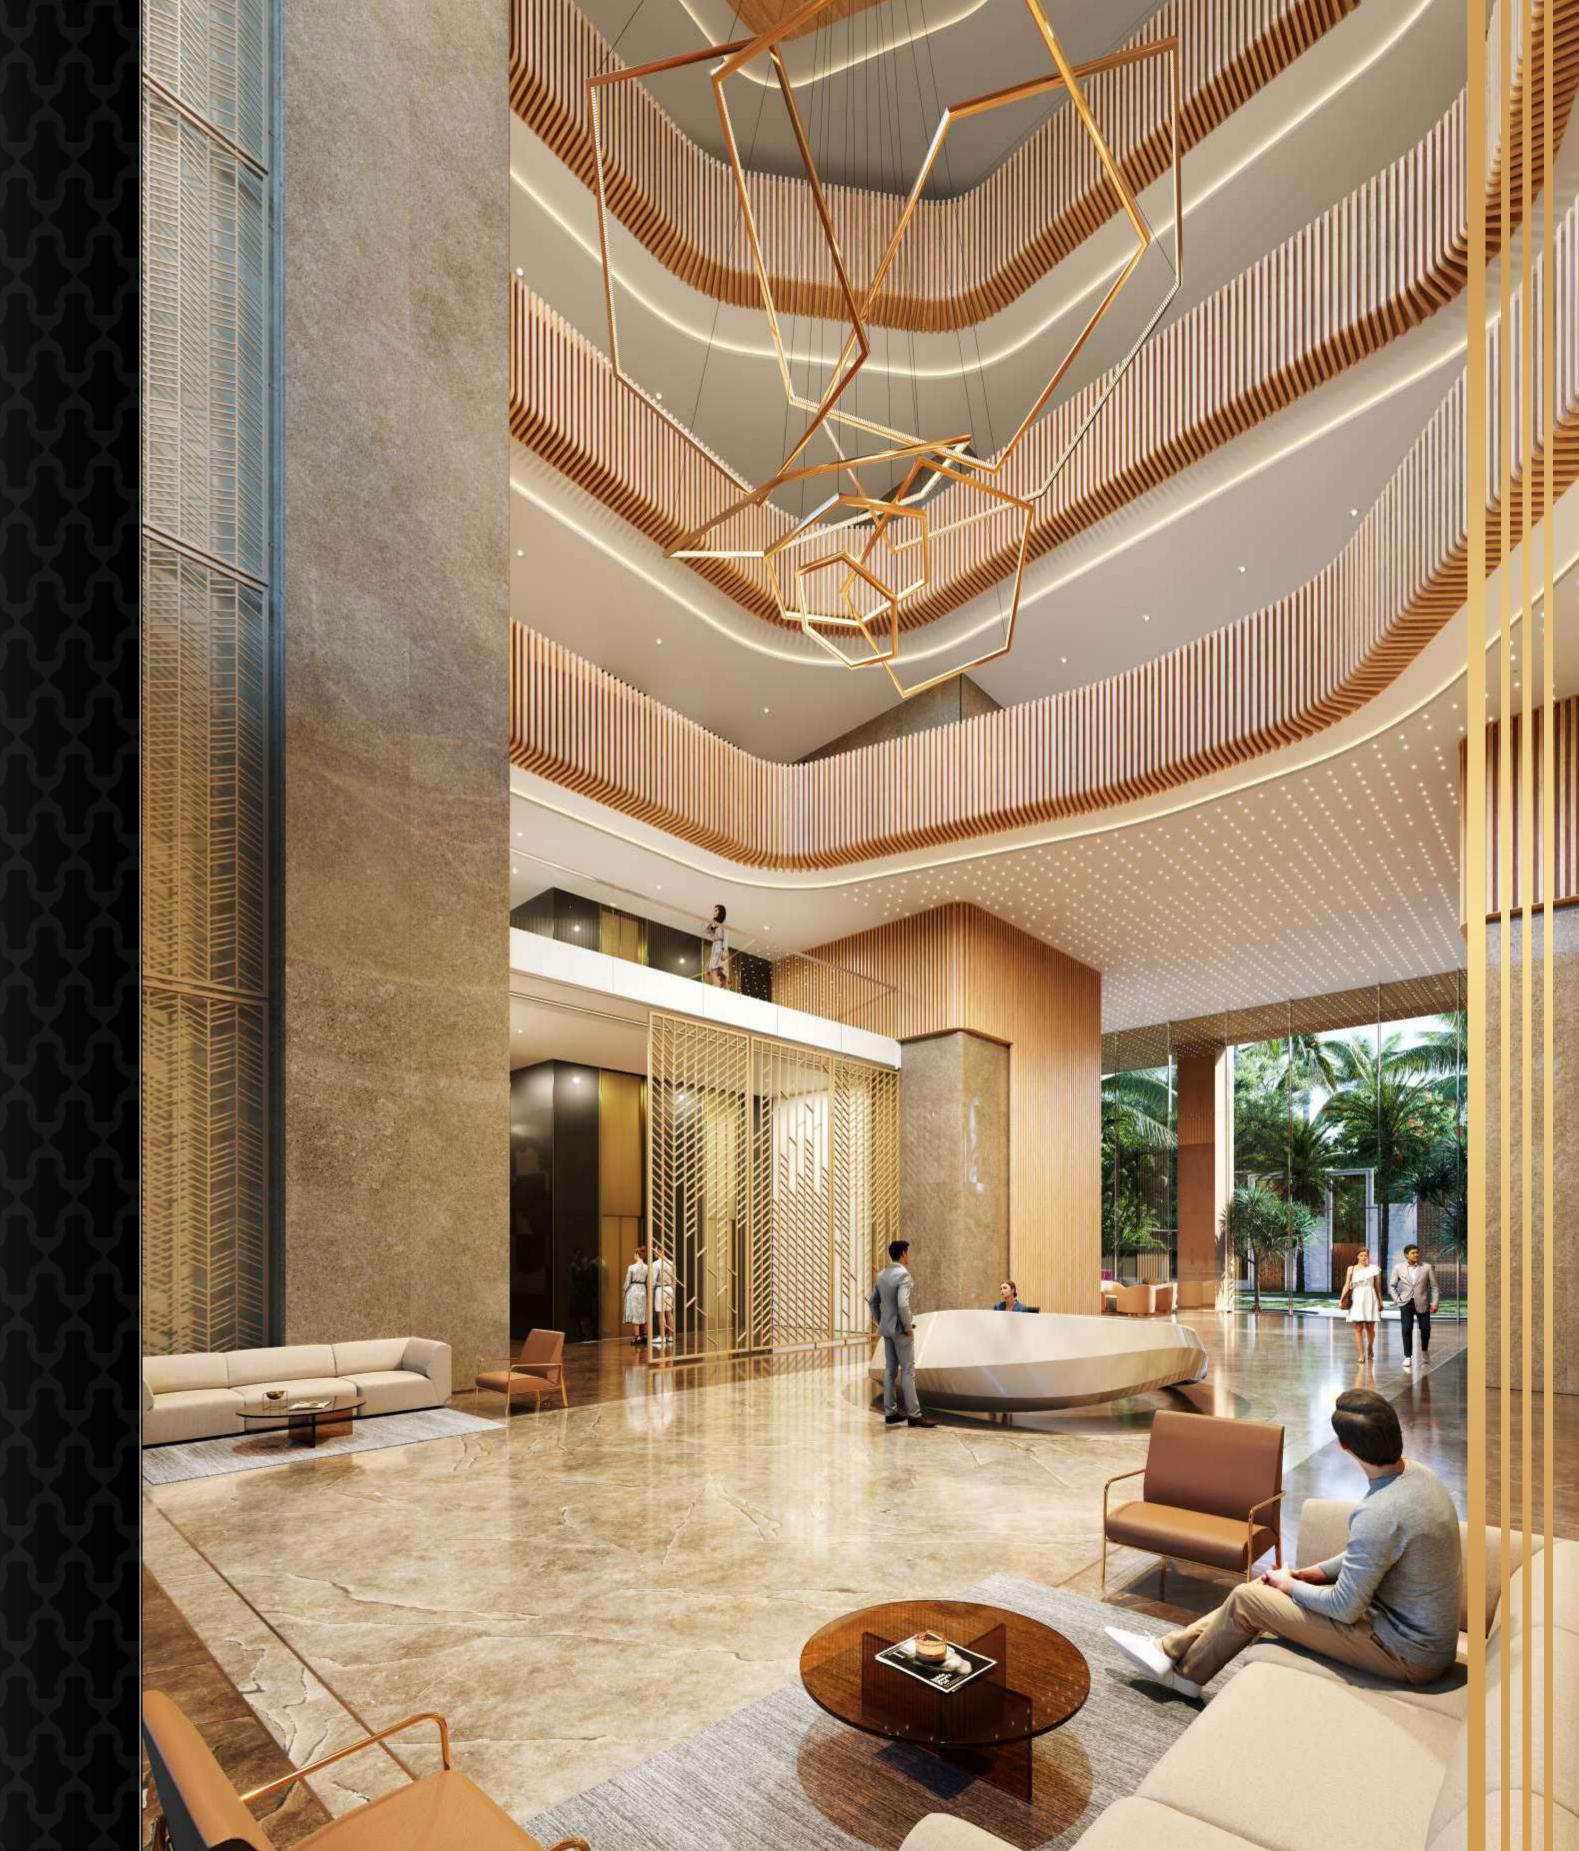

### EXPERIENTIAL GRANDEUR AND LUXURY – BUILT INTO EVERY INCH.

The Poulomi Palazzo's five floor Lobby is but a hint of the extravagance this property holds. The Lobby space makes a striking first impression, and its Grandeur sets the luxurious tone of the property.