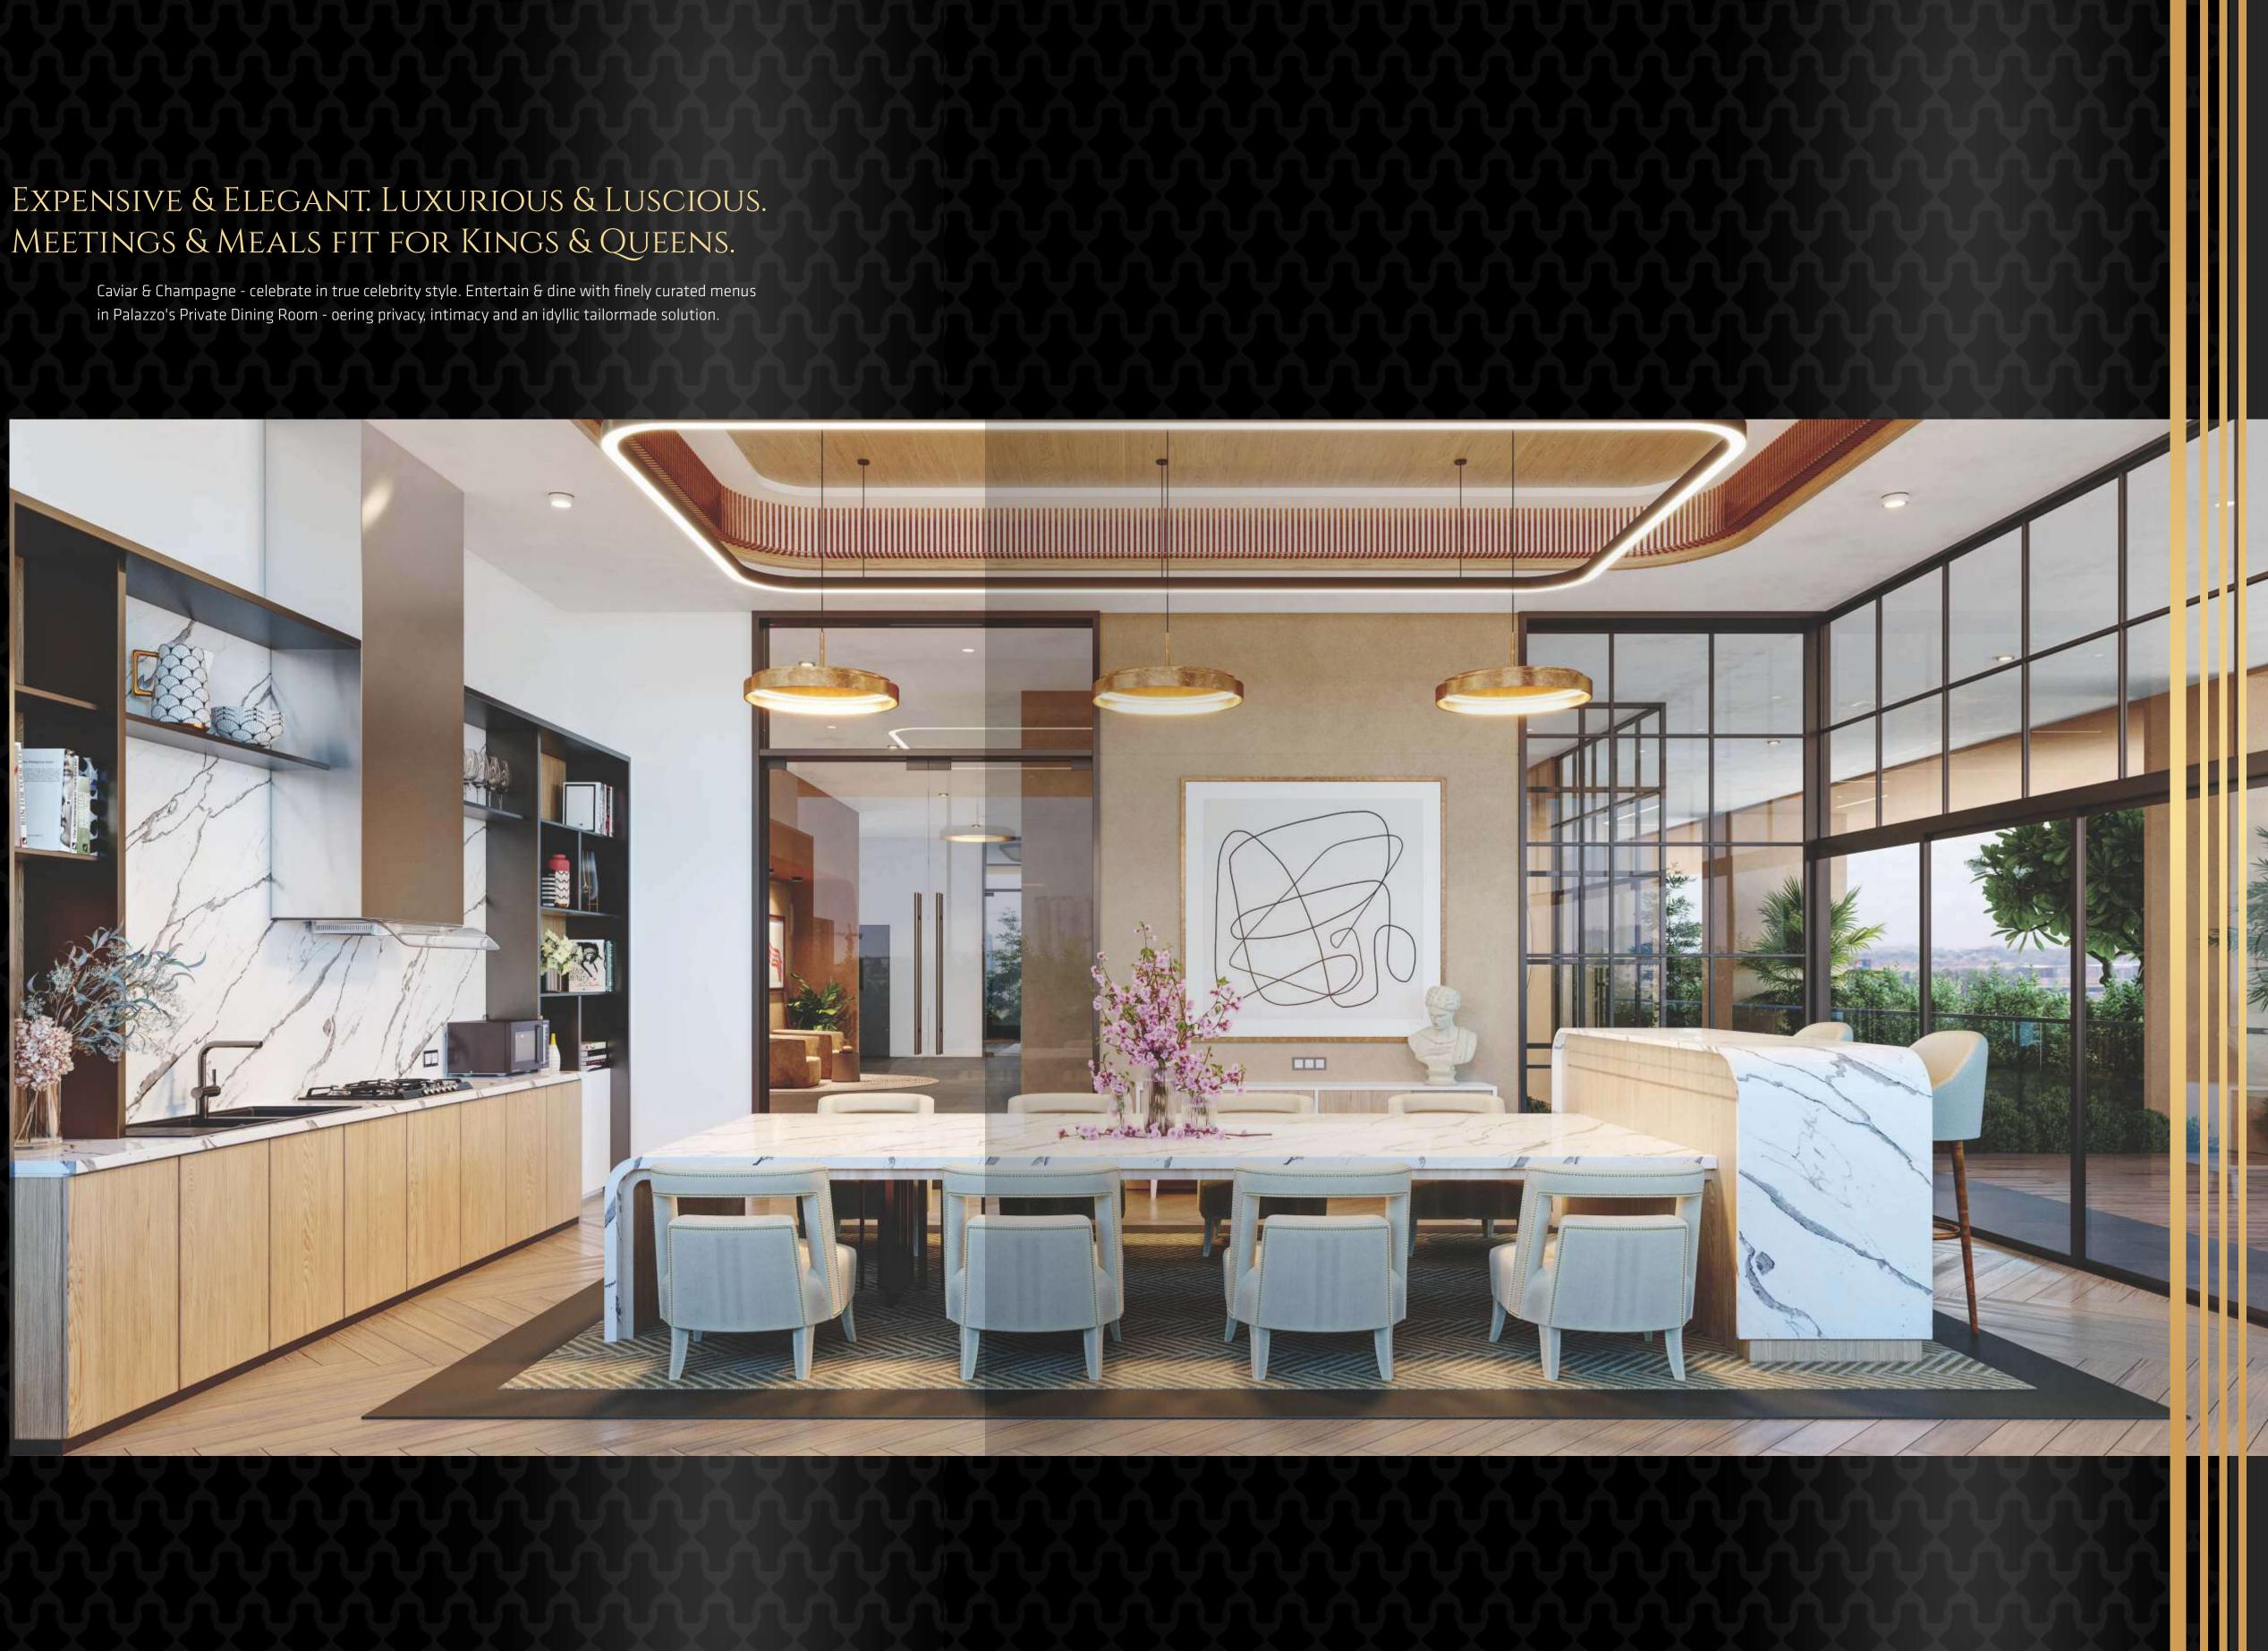

Exercise, Play and Network at Club Palazzo. Equipped with world-class amenities, Club Palazzo houses an all weather jogging track, gym, indoor pool, spa, private dining room, billiards and more..

CLUB PALAZZO AMENITIES

Entrance Lobby

Activity Zone

5 Floor Height Grand Lobby Visitor's Lounge Indoor Badminton Court Squash Court

Swimming Pool Kids Pool Billiards Lounge Table Tennis / Board Games Library/Reading Room / Business/Waiting Lounge Outdoor Gym

Fitness Zone

Techno Gym Yoga / Meditation Hall Dance / Fitness Studio Spa Indoor Jogging / Walking Track

Private Dining Rooms

Conference Room

Banquet Hall / Lawn

**Recreation Zone** 

INFINITY POOL Terrace Pool