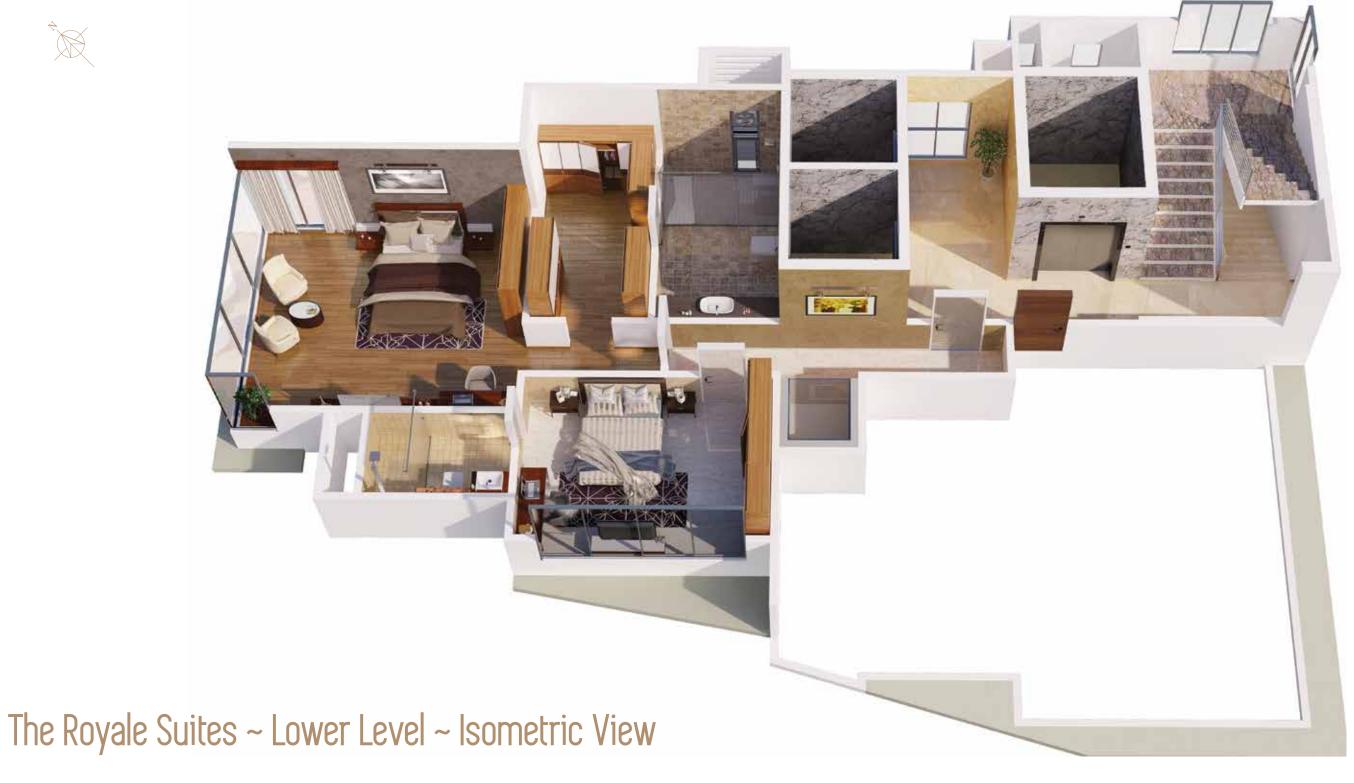

# The Royale Suites

4BHK DUPLEX. 9TH TO 20TH FLOOR. 2429 SQ FT. CARPET AREA

22 STORIES. 16 RESIDENTIAL LEVELS. 11 APARTMENTS. 1 EXCLUSIVE ADDRESS

## The Royale Suites

These lavish 4 bedroom duplex apartments are spread across 2429 sq ft. carpet area. These suites offer a very grand and enviable sea facing living room of over 650 sq ft. that overlook the Queen's Necklace, lush green Hanging Gardens, the Babulnath Mandir and the old world Parsi colony. The large kitchen with its connected store and utility space is sure to bring out the chef in you, while the well placed powder bath and luxurious bedrooms highlight the finer nuances of the design. Each of these suites come with a personal home elevator connecting the lower level to the upper. The lower level houses a very beautifully designed spacious master bedroom spread over 520 sq ft. carpet area with a big walk in wardrobe and bath. Residents of these suites also have the entire lift lobby space available to themselves. These duplexes are alternatively spread out over levels 9 to 20. These suites can easily be converted to 5BHK to accomodate larger families.

#### The Master Bedroom 520 Sq Ft.

MAHARERA Registration No. P51900002722 Also available at website: maharera.mahaonline.gov.in

TRIUMPH

The South Bay, 31, Hughes Road, Mumbai 400 007 www.thesouthbay.in | +91 70 4512 1282