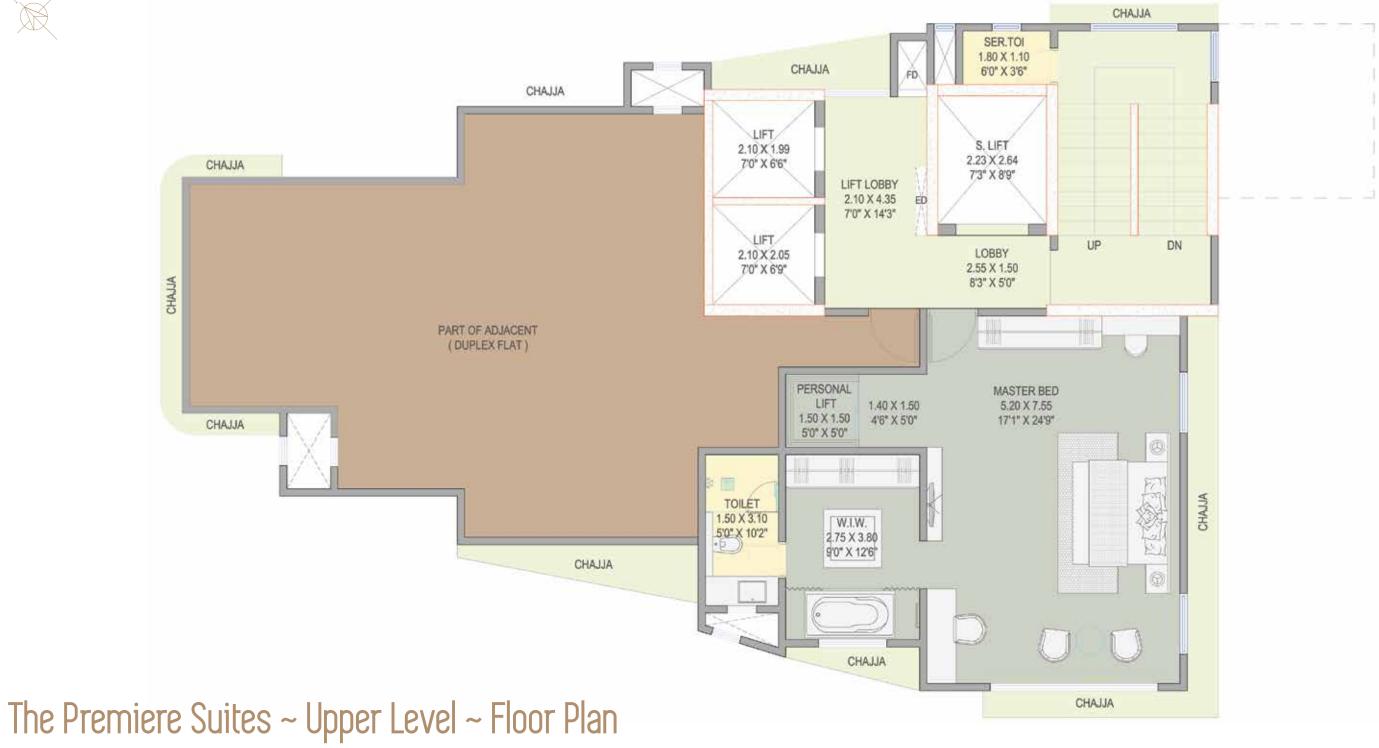

### The Premiere Suites

4BHK DUPLEX. 9TH TO 20TH FLOOR. 2207 SQ FT. CARPET AREA

22 STORIES. 16 RESIDENTIAL LEVELS. 11 APARTMENTS. 1 EXCLUSIVE ADDRESS.

#### The Premiere Suites

These luxurious 4 bedroom duplex apartments are spread across 2207 sq ft. carpet area. Each of them offer a beautiful view of the Queen's Necklace, the lush green Hanging Gardens, the Babulnath Mandir and the old world Parsi colony. These suites offer a large living area coupled with a dining space besides a large kitchen, a puja room, powder bath, utility space and luxurious bedrooms at the lower level. Each of these Suites come with a personal home elevator connecting the lower level to the upper. The specially designed master bedroom at the upper level offers complete privacy and a picturesque view of the Arabian Sea. The master bedrooms are incredibly grand and cover a carpet area of approx. 645 sq ft. True to its name the expanse of the room offers space for a super king sized bed attached with a very beautiful walk in wardrobe. The jacuzzi by the window epitomizes luxury to its fullest. These duplexes are alternatively spread out over levels 9 to 20. Residents of these suites also have the entire lift lobby space available to themselves.