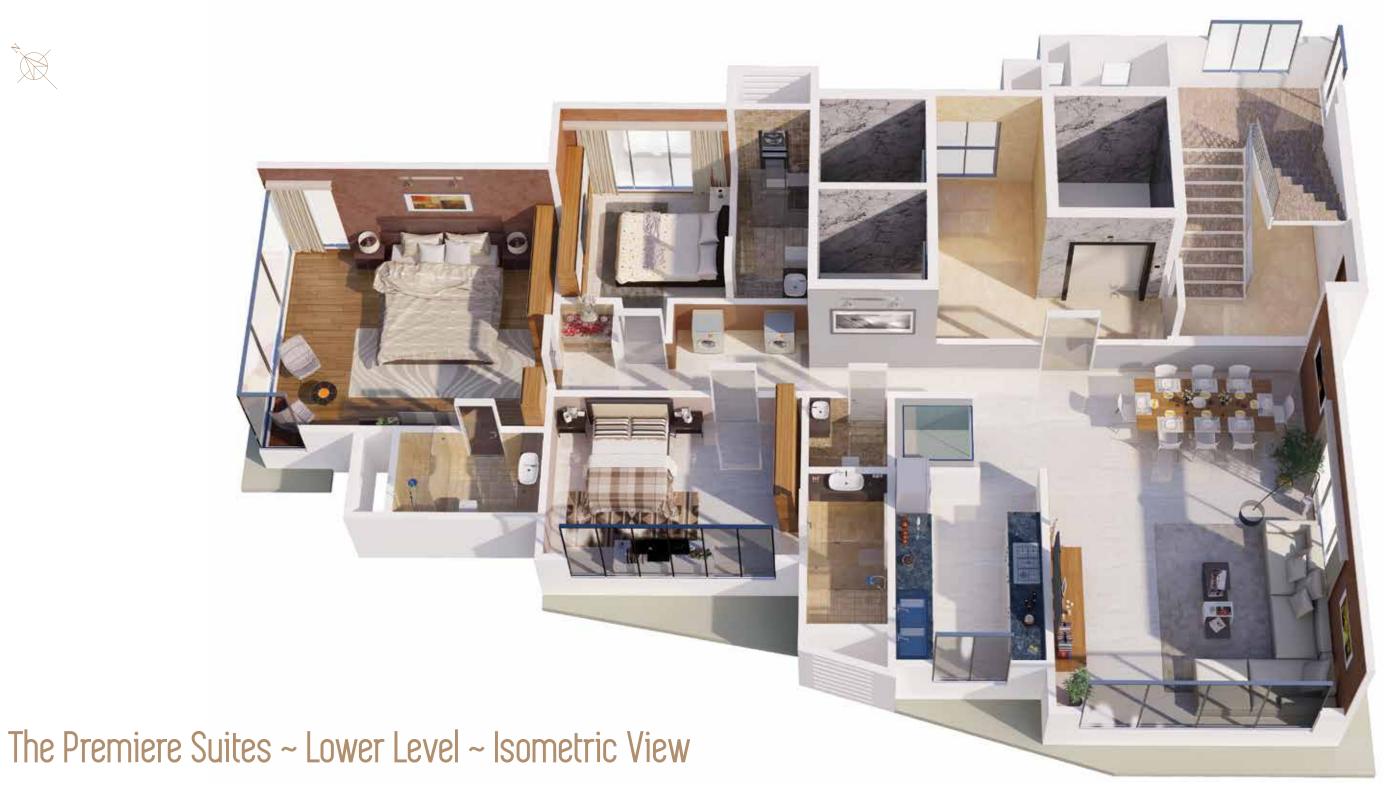

### The Premiere Suites

4BHK DUPLEX. 9TH TO 20TH FLOOR. 2207 SQ FT. CARPET AREA

22 STORIES. 16 RESIDENTIAL LEVELS. 11 APARTMENTS. 1 EXCLUSIVE ADDRESS.

#### The Premiere Suites

These luxurious 4 bedroom duplex apartments are spread across 2207 sq ft. carpet area. Each of them offer a beautiful view of the Queen's Necklace, the lush green Hanging Gardens, the Babulnath Mandir and the old world Parsi colony. These suites offer a large living area coupled with a dining space besides a large kitchen, a puja room, powder bath, utility space and luxurious bedrooms at the lower level. Each of these Suites come with a personal home elevator connecting the lower level to the upper. The specially designed master bedroom at the upper level offers complete privacy and a picturesque view of the Arabian Sea. The master bedrooms are incredibly grand and cover a carpet area of approx. 645 sq ft. True to its name the expanse of the room offers space for a super king sized bed attached with a very beautiful walk in wardrobe. The jacuzzi by the window epitomizes luxury to its fullest. These duplexes are alternatively spread out over levels 9 to 20. Residents of these suites also have the entire lift lobby space available to themselves.