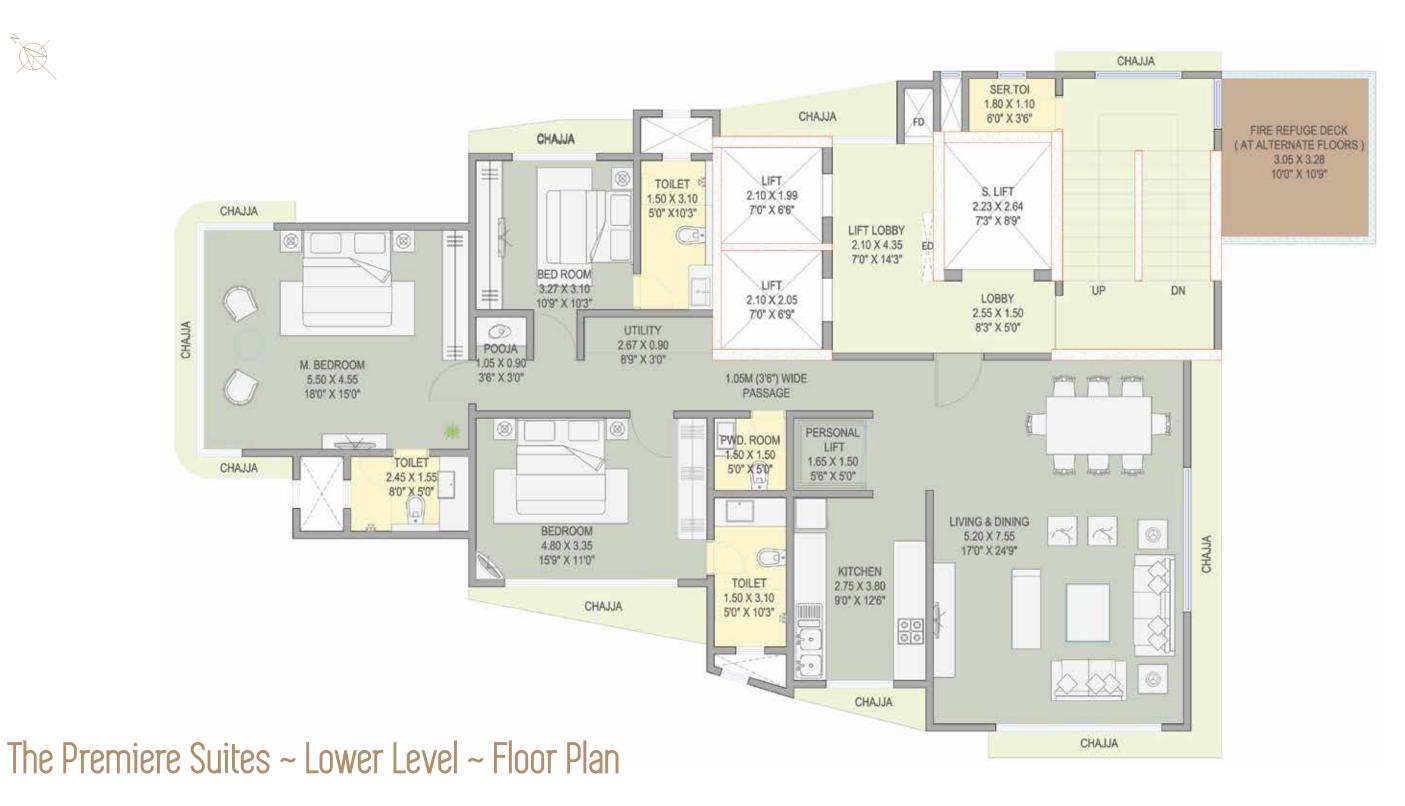

### The Premiere Suites

4BHK DUPLEX. 9TH TO 20TH FLOOR. 2207 SQ FT. CARPET AREA

22 STORIES. 16 RESIDENTIAL LEVELS. 11 APARTMENTS. 1 EXCLUSIVE ADDRESS.

#### The Premiere Suites

These luxurious 4 bedroom duplex apartments are spread across 2207 sq ft. carpet area. Each of them offer a beautiful view of the Queen's Necklace, the lush green Hanging Gardens, the Babulnath Mandir and the old world Parsi colony. These suites offer a large living area coupled with a dining space besides a large kitchen, a puja room, powder bath, utility space and luxurious bedrooms at the lower level. Each of these Suites come with a personal home elevator connecting the lower level to the upper. The specially designed master bedroom at the upper level offers complete privacy and a picturesque view of the Arabian Sea. The master bedrooms are incredibly grand and cover a carpet area of approx. 645 sq ft. True to its name the expanse of the room offers space for a super king sized bed attached with a very beautiful walk in wardrobe. The jacuzzi by the window epitomizes luxury to its fullest. These duplexes are alternatively spread out over levels 9 to 20. Residents of these suites also have the entire lift lobby space available to themselves.