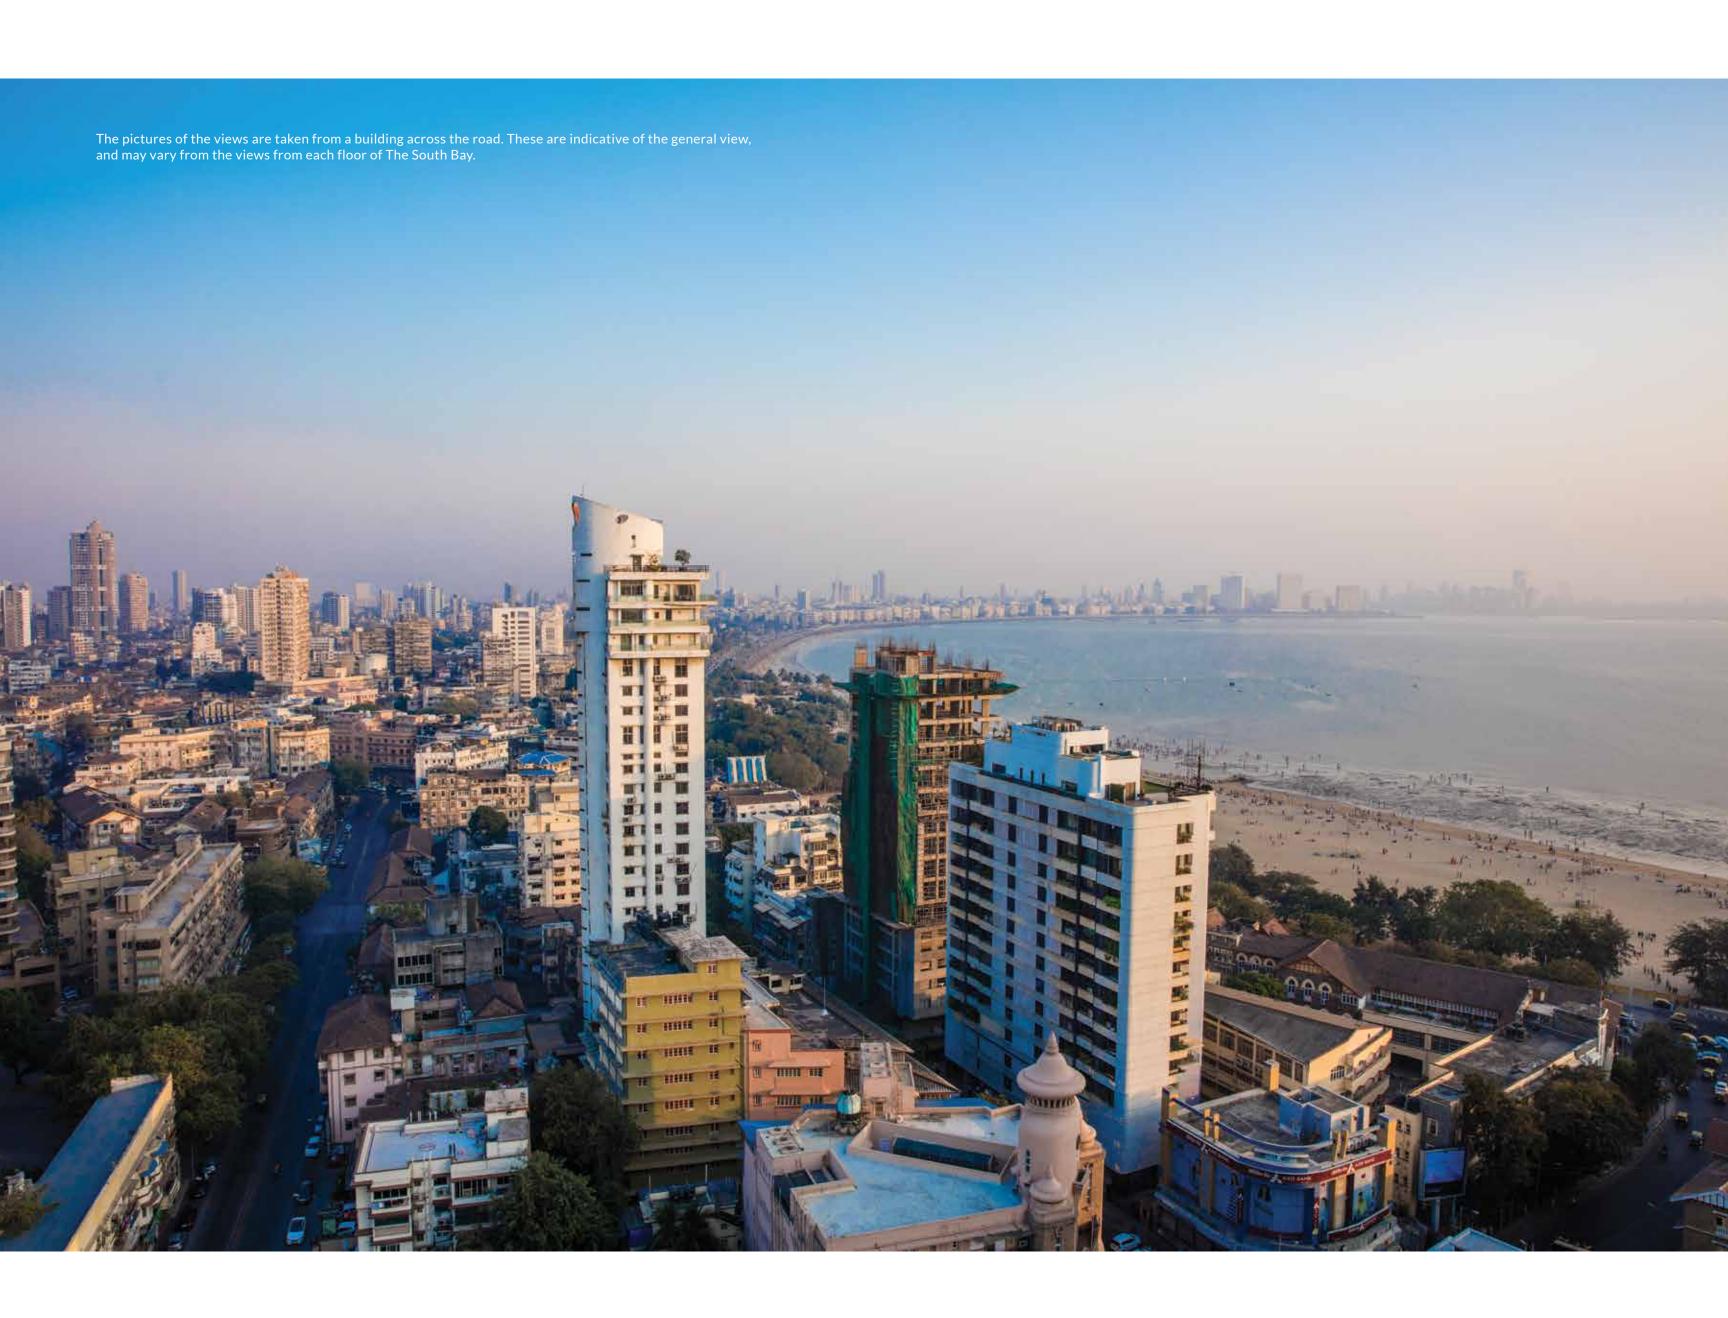

#### The Premiere Suites

These luxurious 4 bedroom duplex apartments are spread across 2207 sq ft. carpet area. Each of them offer a beautiful view of the Queen's Necklace, the lush green Hanging Gardens, the Babulnath Mandir and the old world Parsi colony. These suites offer a large living area coupled with a dining space besides a large kitchen, a puja room, powder bath, utility space and luxurious bedrooms at the lower level. Each of these Suites come with a personal home elevator connecting the lower level to the upper. The specially designed master bedroom at the upper level offers complete privacy and a picturesque view of the Arabian Sea. The master bedrooms are incredibly grand and cover a carpet area of approx. 645 sq ft. True to its name the expanse of the room offers space for a super king sized bed attached with a very beautiful walk in wardrobe. The jacuzzi by the window epitomizes luxury to its fullest. These duplexes are alternatively spread out over levels 9 to 20. Residents of these suites also have the entire lift lobby space available to themselves.