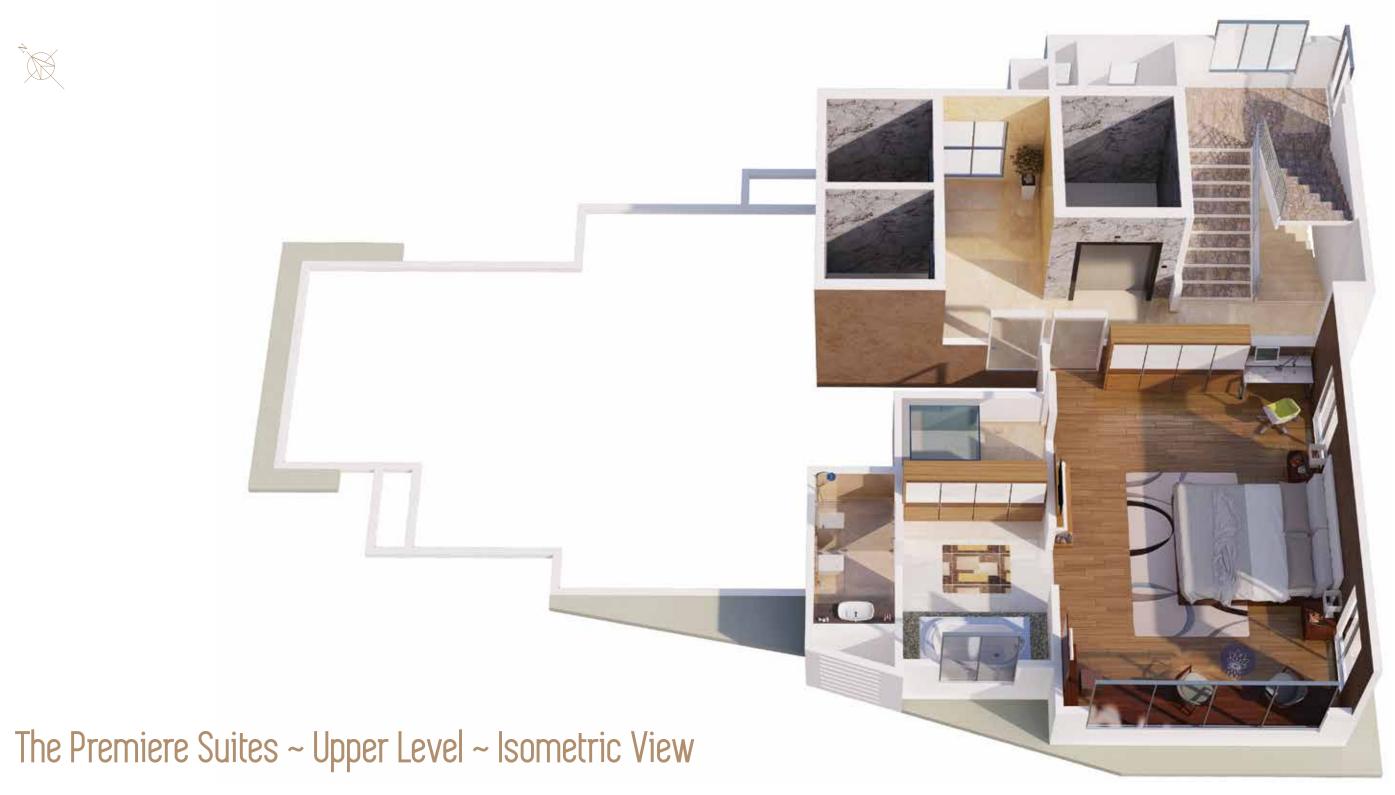

### The Premiere Suites

4BHK DUPLEX. 9TH TO 20TH FLOOR. 2207 SQ FT. CARPET AREA

22 STORIES. 16 RESIDENTIAL LEVELS. 11 APARTMENTS. 1 EXCLUSIVE ADDRESS.

#### The Premiere Suites

These luxurious 4 bedroom duplex apartments are spread across 2207 sq ft. carpet area. Each of them offer a beautiful view of the Queen's Necklace, the lush green Hanging Gardens, the Babulnath Mandir and the old world Parsi colony. These suites offer a large living area coupled with a dining space besides a large kitchen, a puja room, powder bath, utility space and luxurious bedrooms at the lower level. Each of these Suites come with a personal home elevator connecting the lower level to the upper. The specially designed master bedroom at the upper level offers complete privacy and a picturesque view of the Arabian Sea. The master bedrooms are incredibly grand and cover a carpet area of approx. 645 sq ft. True to its name the expanse of the room offers space for a super king sized bed attached with a very beautiful walk in wardrobe. The jacuzzi by the window epitomizes luxury to its fullest. These duplexes are alternatively spread out over levels 9 to 20. Residents of these suites also have the entire lift lobby space available to themselves.