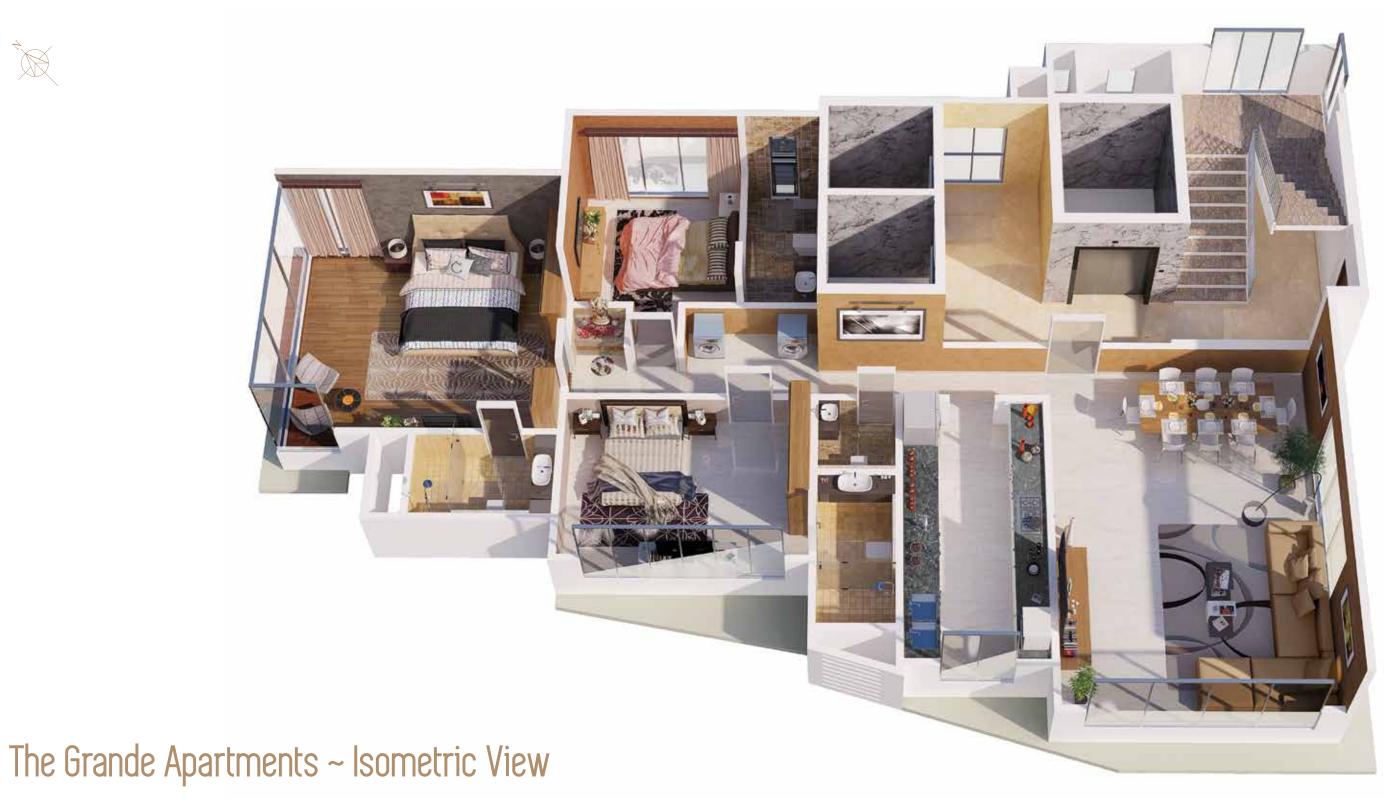

# The Grande Apartments

3BHK. 7TH & 8TH FLOOR. 1548 SQ FT. CARPET AREA.

22 STORIES. 16 RESIDENTIAL LEVELS. 11 APARTMENTS. 1 EXCLUSIVE ADDRESS.

## The Grande Apartments

These luxuriously designed 3 bedroom apartments occupying the entire floor offer a sense of pride and privacy. They are thoughtfully designed to offer a good sized living room with a dining area, a large kitchen, a puja room, a powder bath and utility area besides the large bedrooms. These apartments occupy the 7th and the 8th levels and they measure 1548 sq ft. in carpet area. Residents of these apartments have the entire lift lobby space available to themselves.