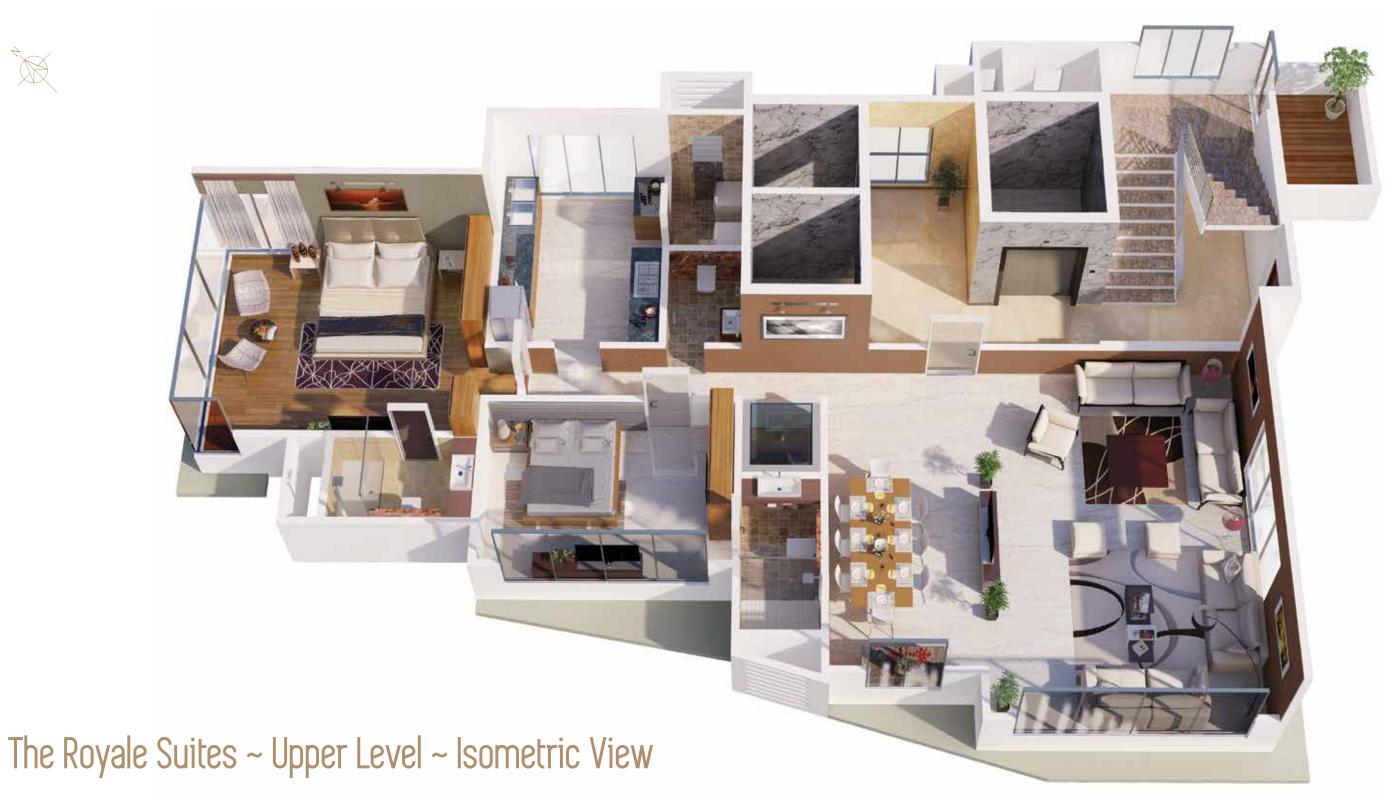

# The Royale Suites

4BHK DUPLEX. 9TH TO 20TH FLOOR. 2429 SQ FT. CARPET AREA

22 STORIES. 16 RESIDENTIAL LEVELS. 11 APARTMENTS. 1 EXCLUSIVE ADDRESS

## The Royale Suites

These lavish 4 bedroom duplex apartments are spread across 2429 sq ft. carpet area. These suites offer a very grand and enviable sea facing living room of over 650 sq ft. that overlook the Queen's Necklace, lush green Hanging Gardens, the Babulnath Mandir and the old world Parsi colony. The large kitchen with its connected store and utility space is sure to bring out the chef in you, while the well placed powder bath and luxurious bedrooms highlight the finer nuances of the design. Each of these suites come with a personal home elevator connecting the lower level to the upper. The lower level houses a very beautifully designed spacious master bedroom spread over 520 sq ft. carpet area with a big walk in wardrobe and bath. Residents of these suites also have the entire lift lobby space available to themselves. These duplexes are alternatively spread out over levels 9 to 20. These suites can easily be converted to 5BHK to accomodate larger families.