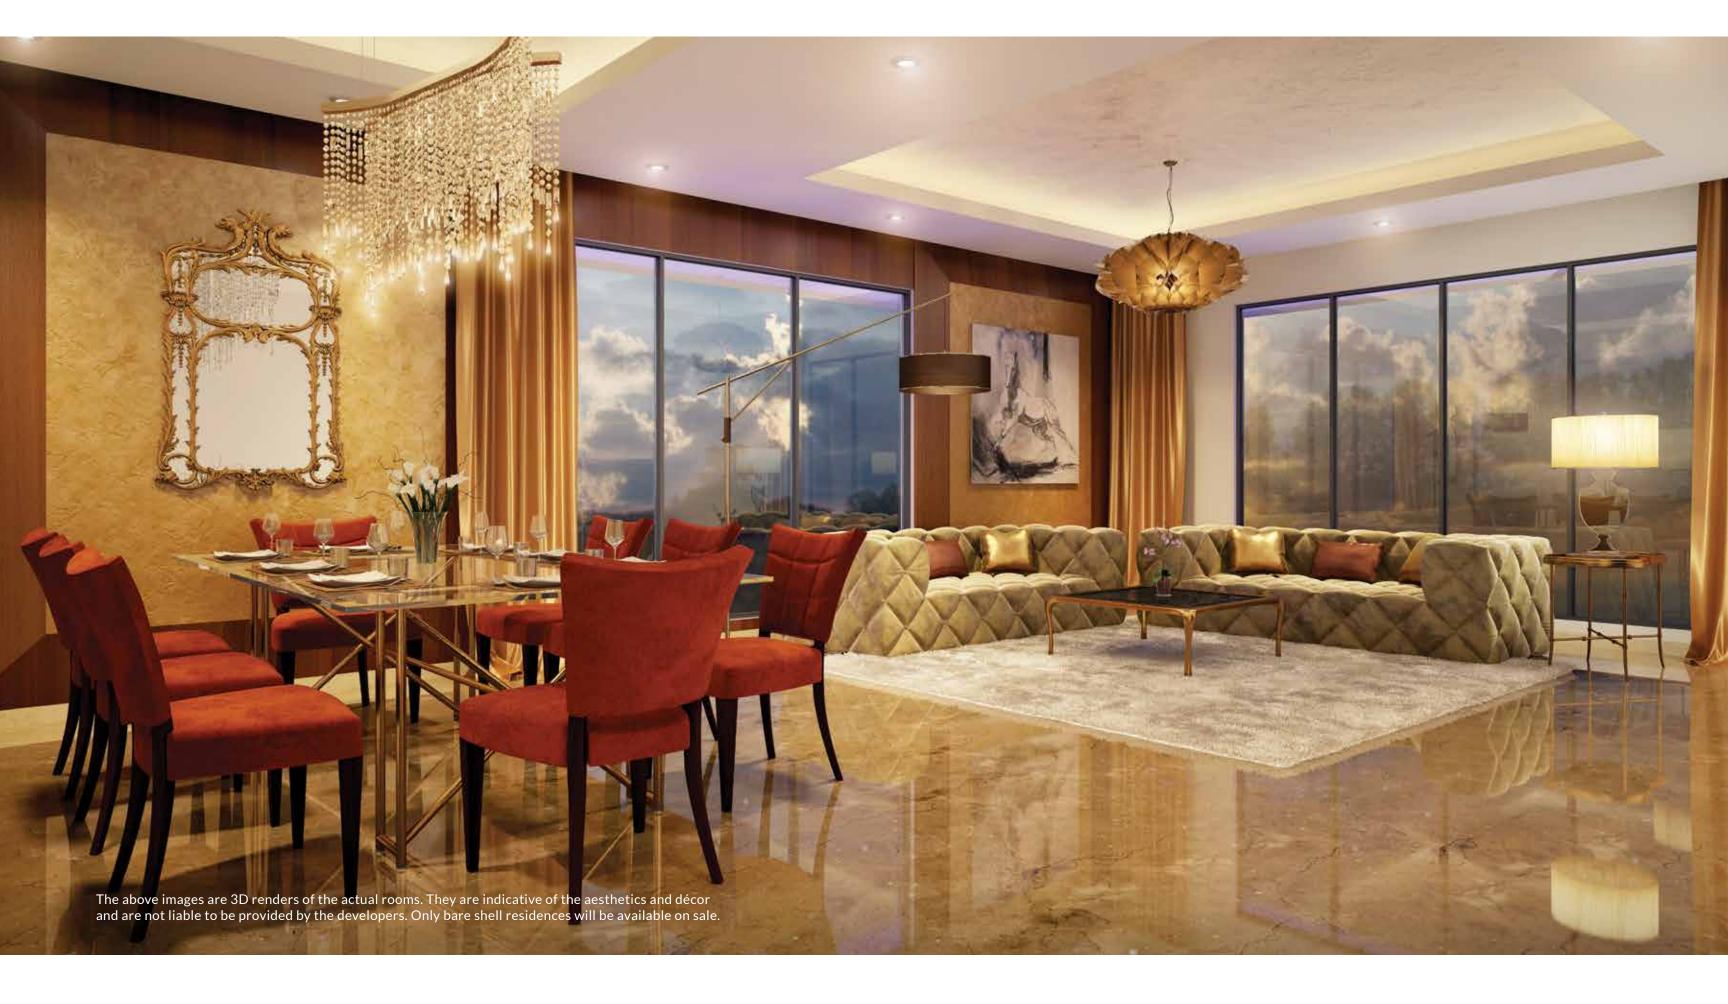

ning space besides a large kitchen, a puja room, powder bath, utility space and luxurious bedrooms at the lower level. Each of these Suites come with a personal home elevator connecting the lower level to the upper. The specially designed master bedroom at the upper level offers complete privacy and a picturesque view of the Arabian Sea. The master bedrooms are incredibly grand and cover a carpet area of approx. 645 sq ft. True to its name the expanse of the room offers space for a super king sized bed attached with a very beautiful walk in wardrobe. The jacuzzi by the window epitomizes luxury to its fullest. These duplexes are alternatively spread out over levels 9 to 20. Residents of these suites also have the entire lift lobby space available to themselves.

The Living Room 515 Sq Ft.



#### The Master Bedroom 645 Sq Ft.





















MAHARERA Registration No. P51900002722 Also available at website: maharera.mahaonline.gov.in



TRIUMPH

The South Bay, 31, Hughes Road, Mumbai 400 007 www.thesouthbay.in | +91 70 4512 1282

Disclaimer: The images, perspectives, elevations & specifications contained in this brochure are only indicative. The room dimensions in meters are as per approved plans, the dimensions in feet have been rounded off to the closest inch. The Proposed development and building are subject to approval from the respective Authorities. The Developers reserve the right to make changes or alteration to the design of the flats, building, perspectives, elevations, and specifications at their sole discretion without any prior notice.



### The South Bay