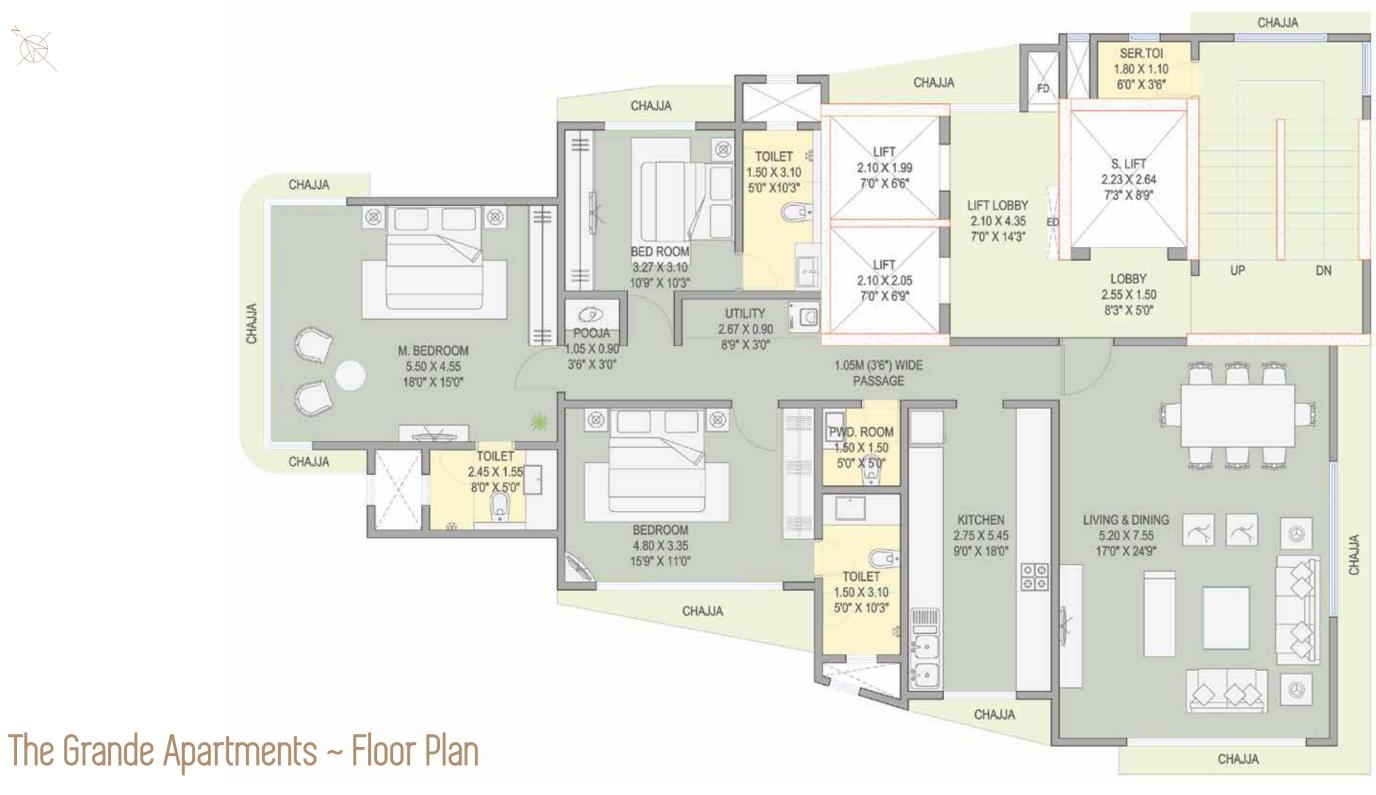

# The Grande Apartments

3BHK. 7TH & 8TH FLOOR. 1548 SQ FT. CARPET AREA.

22 STORIES. 16 RESIDENTIAL LEVELS. 11 APARTMENTS. 1 EXCLUSIVE ADDRESS.

## The Grande Apartments

These luxuriously designed 3 bedroom apartments occupying the entire floor offer a sense of pride and privacy. They are thoughtfully designed to offer a good sized living room with a dining area, a large kitchen, a puja room, a powder bath and utility area besides the large bedrooms. These apartments occupy the 7th and the 8th levels and they measure 1548 sq ft. in carpet area. Residents of these apartments have the entire lift lobby space available to themselves.