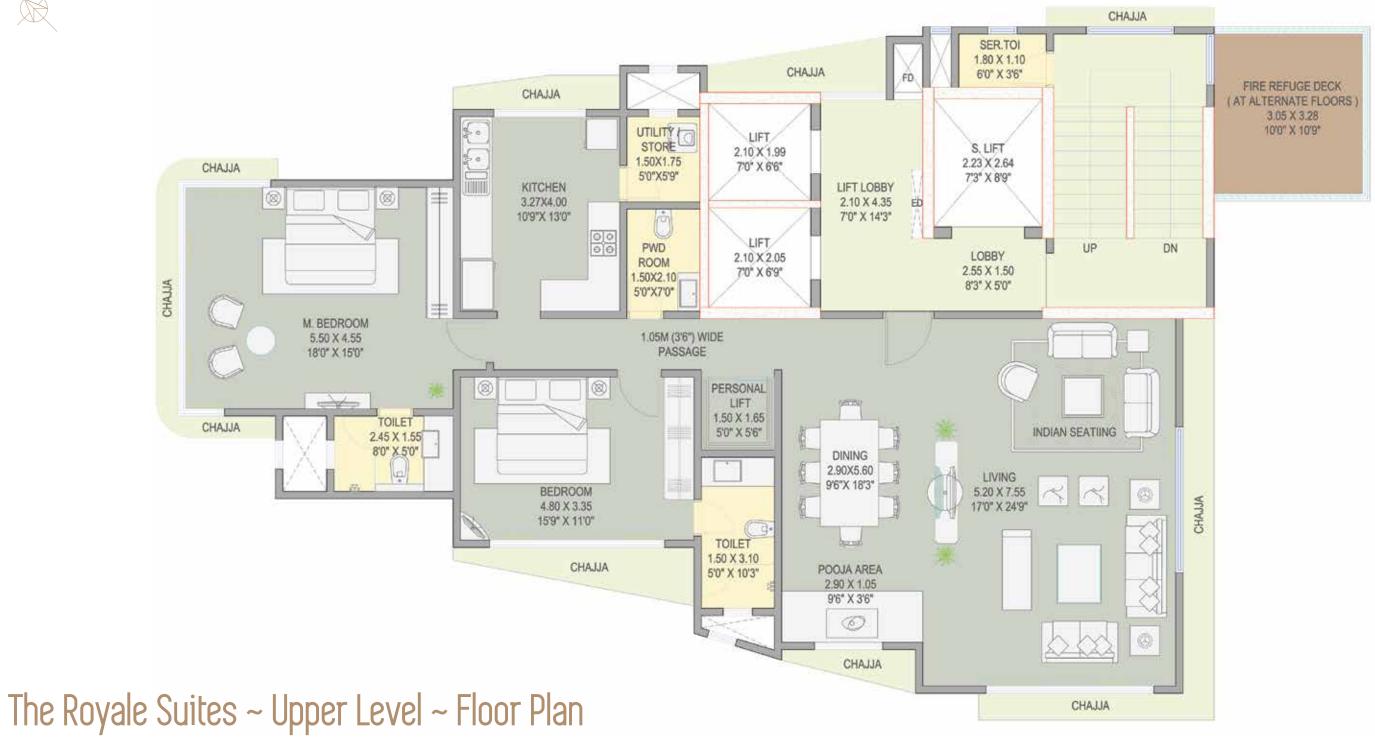

# The Royale Suites

4BHK DUPLEX. 9TH TO 20TH FLOOR. 2429 SQ FT. CARPET AREA

22 STORIES. 16 RESIDENTIAL LEVELS. 11 APARTMENTS. 1 EXCLUSIVE ADDRESS

## The Royale Suites

These lavish 4 bedroom duplex apartments are spread across 2429 sq ft. carpet area. These suites offer a very grand and enviable sea facing living room of over 650 sq ft. that overlook the Queen's Necklace, lush green Hanging Gardens, the Babulnath Mandir and the old world Parsi colony. The large kitchen with its connected store and utility space is sure to bring out the chef in you, while the well placed powder bath and luxurious bedrooms highlight the finer nuances of the design. Each of these suites come with a personal home elevator connecting the lower level to the upper. The lower level houses a very beautifully designed spacious master bedroom spread over 520 sq ft. carpet area with a big walk in wardrobe and bath. Residents of these suites also have the entire lift lobby space available to themselves. These duplexes are alternatively spread out over levels 9 to 20. These suites can easily be converted to 5BHK to accomodate larger families.