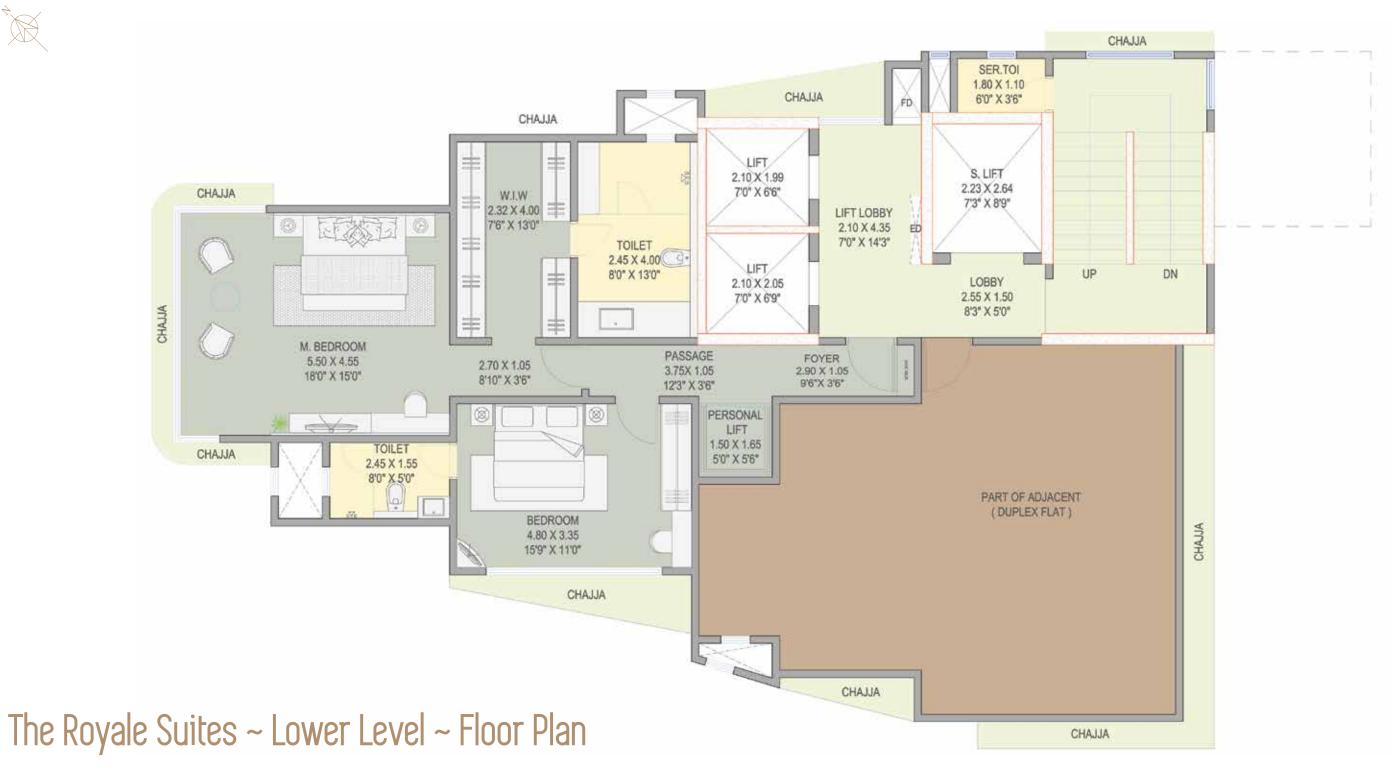

# The Royale Suites

4BHK DUPLEX. 9TH TO 20TH FLOOR. 2429 SQ FT. CARPET AREA

22 STORIES. 16 RESIDENTIAL LEVELS. 11 APARTMENTS. 1 EXCLUSIVE ADDRESS

## The Royale Suites

These lavish 4 bedroom duplex apartments are spread across 2429 sq ft. carpet area. These suites offer a very grand and enviable sea facing living room of over 650 sq ft. that overlook the Queen's Necklace, lush green Hanging Gardens, the Babulnath Mandir and the old world Parsi colony. The large kitchen with its connected store and utility space is sure to bring out the chef in you, while the well placed powder bath and luxurious bedrooms highlight the finer nuances of the design. Each of these suites come with a personal home elevator connecting the lower level to the upper. The lower level houses a very beautifully designed spacious master bedroom spread over 520 sq ft. carpet area with a big walk in wardrobe and bath. Residents of these suites also have the entire lift lobby space available to themselves. These duplexes are alternatively spread out over levels 9 to 20. These suites can easily be converted to 5BHK to accomodate larger families.