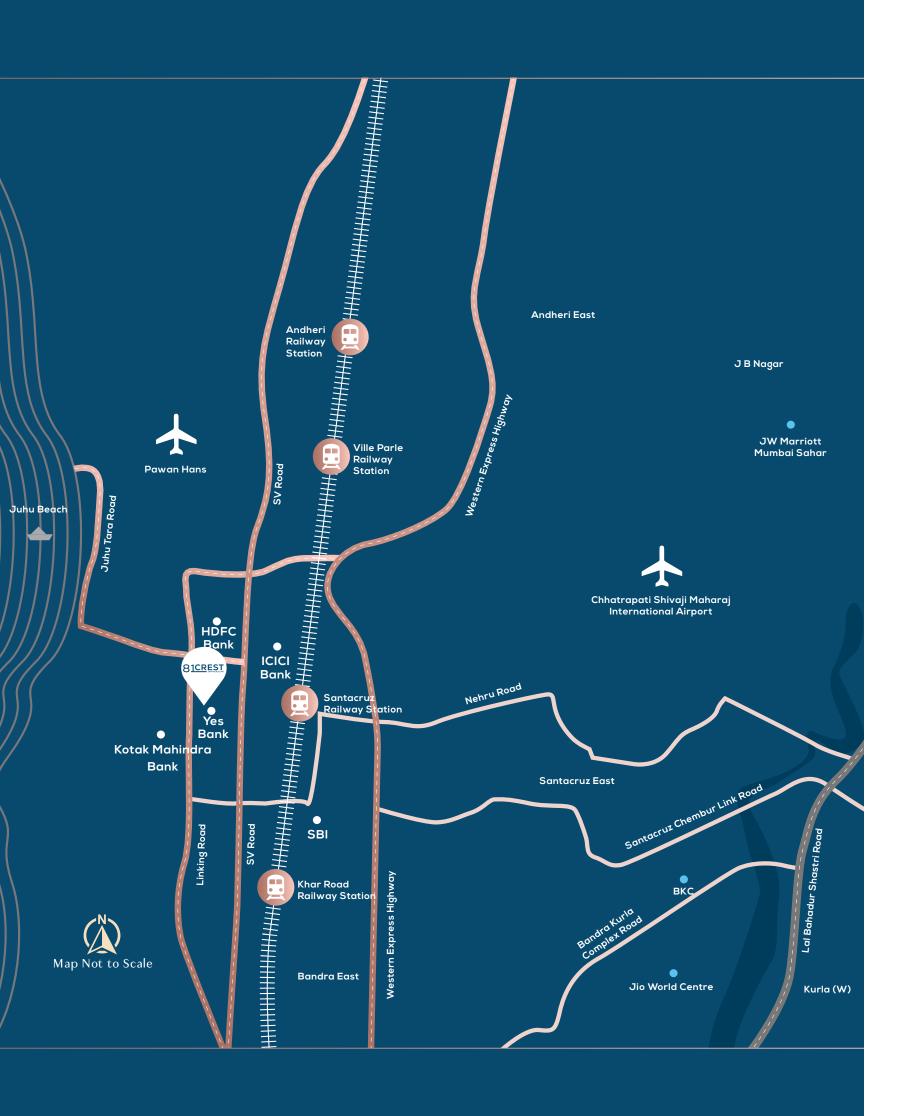

## THE LUXURY LOCATION, AT YOUR SERVICE.

Linking Road, Santacruz (west). This premium location is central to all your business needs. You could travel efortlessly to all business hubs via road, rail and even the upcoming metro. You can expect your clients to visit you easily, and vice versa. Given its proximity to premium residences, you could now easily skip the trafic and instead 'Walk-to-Work'. It's a 'Luxury Location'. Only a few can have it.

#### Connectivity

| • Upcoming Metro Station5min / 900m       |
|-------------------------------------------|
| • Santacruz Station6min / 1.2km           |
| • Khar Station10min / 1.7km               |
| • Western Express Highway13min / 2.9km    |
| • Vile Parle Station14min / 3km           |
| • Andheri Station19min / 5.1km            |
| Chhatrapati Shivaji Maharaj International |
| Airport25min / 6.5km                      |

#### **Commercial Hubs**

| • BKC      | 25min / 7.4km  |
|------------|----------------|
| • Goregaon | 30min / 11.9km |
| • Dadar    | 35min / 10.3km |
| Malad      | 35min / 13.8km |
|            |                |

#### Banks

| HDFC Bank  | 1min / 140m |
|------------|-------------|
| • Yes Bank | 1min / 100m |

#### Hotels

| • Ramada Plaza      | 7min / 2.6km  |
|---------------------|---------------|
| JW Marriott         | 9min / 3.1km  |
| Novotel             | 11min / 4km   |
| • Hotel Sahara Star | 12min / 3.5km |
| • Taj Santacruz     | 15min / 3.9km |
| Grand Hyatt         | 20min / 4.5km |
| • Taj Lands End     | 15min / 3.9km |
|                     |               |

#### Leisure

| • Juhu Beach       | 6min / 2.5km  |
|--------------------|---------------|
| • PVR              | 11min / 2.8km |
| • The Game Palacio | 14min / 2.4km |
| Carter Road        | 19min / 4.1km |
| • Infiniti Mall    | 30min / 8.8km |