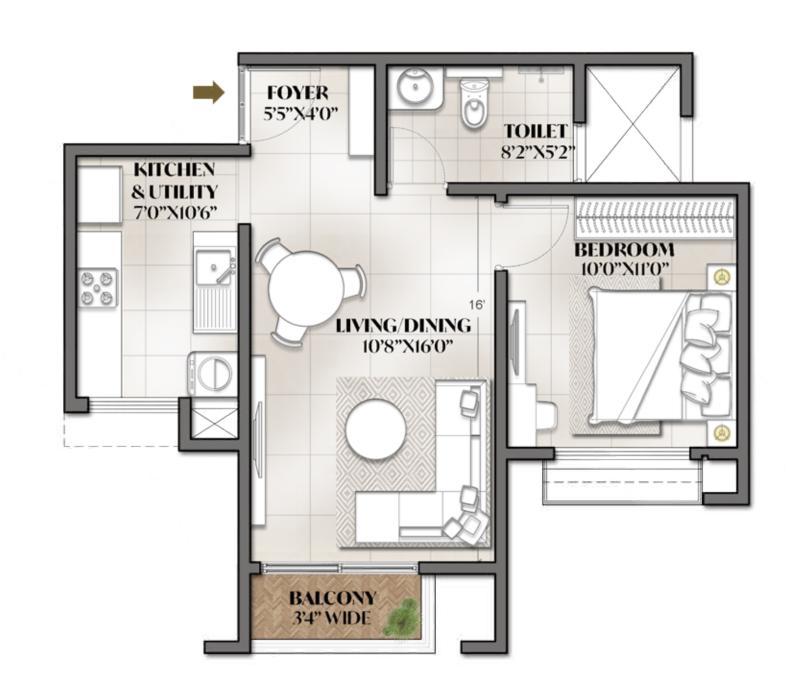

### 2 Bed BUILDING 2 TOWER 1 TO 10

TYPE B2
SBA - 971 SQ.FT/90.17 SQ.M
CARPET AREA - 638 SQ.FT/59.3 SQ.M

#### 3. What are the different types and sizes of apartments?

Eden Park offers 1 bed apartments with sizes between 634 & 666 sft and 2 bed apartments with sizes between 944 & 979 sft.