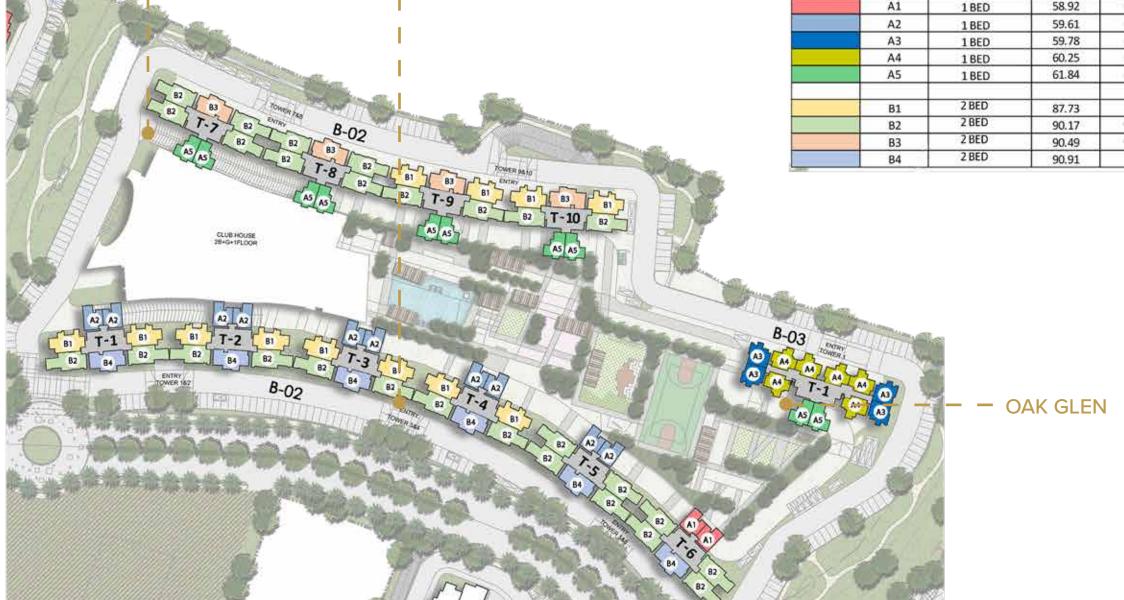

### Master Numbering Plan MAYSWOOD, BAYWOOD & OAK GLEN

BAYWOOD

| COLOR | TYPE      |            | SALEABLE AREA |     |
|-------|-----------|------------|---------------|-----|
| COLOR | Unit Type | No. of Bed | Sqm           | Sft |
|       | A1        | 1 BED      | 58.92         | 634 |
|       | A2        | 1 BED      | 59.61         | 642 |
|       | A3        | 1 BED      | 59.78         | 643 |
|       | A4        | 1 BED      | 60.25         | 649 |
|       | A5        | 1 BED      | 61.84         | 666 |
|       | B1        | 2 BED      | 87.73         | 944 |
|       | 82        | 2 BED      | 90.17         | 971 |
|       | B3        | 2 BED      | 90.49         | 974 |
|       | 84        | 2 BED      | 90.91         | 979 |

MAYSWOOD