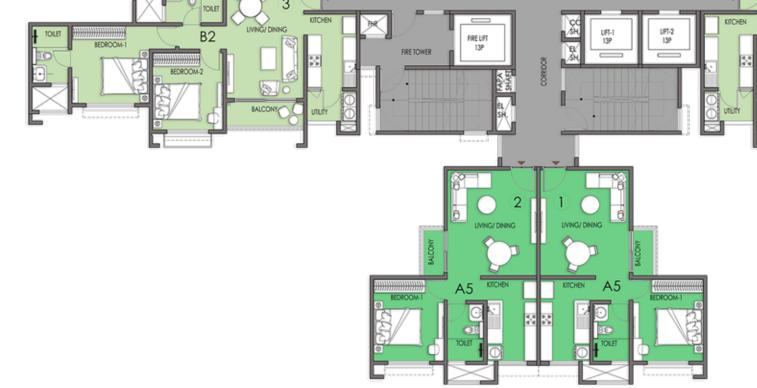

### 1 Bed

BUILDING - 2 TOWER 7, 8, 9 & 10 BUILDING - 3 TOWER 1

**TYPE A5** 

SBA - 666 SQ.FT/61.84 SQ.M

**CARPET AREA - 469 SQ.FT/43.55 SQ.M** 

KEY PLAN

UNIT NO - 1 & 2 (3RD - 28TH FLOOR)

**CLUSTER PLAN** 