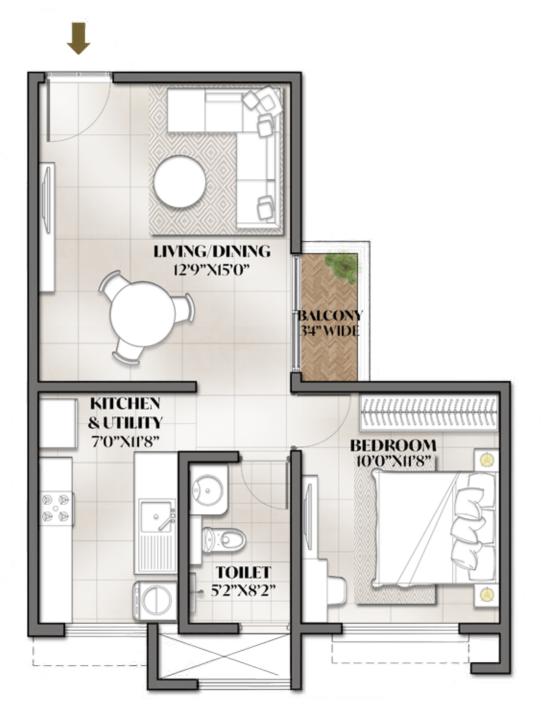

#### APARTMENT FLOORING

- Vitrified tiles in the foyer, living, dining, corridors, all bedrooms, kitchen & utility
- Ceramic tiles in the balcony

#### **KITCHEN**

- Ceramic tile dado provided along the designated counter length from the floor till a height of 1.5m
- Provision for exhaust fan

#### **TOILETS**

- Ceramic tile flooring and on walls up to the false ceiling
- All toilets with counter top wash basins
- EWCs and chrome plated fittings
- Chrome plated tap with shower mixer
- Geysers in all toilets, instant geyser in the maid's toilet
- All toilets of the last two floors will have water from solar panels with provision of geyser in the master toilet
- Suspended pipeline in all toilets concealed within a false ceiling
- Provision for exhaust fan