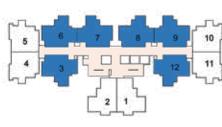

### Master Numbering Plan MAYSWOOD, BAYWOOD & OAK GLEN

BAYWOOD

| COLOR | TYPE      |            | SALEABLE AREA |     |
|-------|-----------|------------|---------------|-----|
| COLOR | Unit Type | No. of Bed | Sqm           | Sft |
|       | A1        | 1 BED      | 58.92         | 634 |
|       | A2        | 1 BED      | 59.61         | 642 |
|       | A3        | 1 BED      | 59.78         | 643 |
|       | A4        | 1 BED      | 60.25         | 649 |
|       | A5        | 1 BED      | 61.84         | 666 |
|       | B1        | 2 BED      | 87.73         | 944 |
|       | 82        | 2 BED      | 90.17         | 971 |
|       | B3        | 2 BED      | 90.49         | 974 |
|       | 84        | 2 BED      | 90.91         | 979 |

MAYSWOOD

### Typical Floor Plan

BUILDING - 2 TOWER - 01, 02, 03 & 04

(3<sup>rd</sup> - 18<sup>th</sup> Floor & 20<sup>th</sup> - 28<sup>th</sup> Floor)

| Ν  | N  | N  | N  |
|----|----|----|----|
|    |    |    |    |
| Τı | T2 | Тз | T4 |

| BUILDING-02 - TOWER 1-4 |      |          |           |           |  |  |  |  |
|-------------------------|------|----------|-----------|-----------|--|--|--|--|
| COLOR                   | TYPE | UNIT NOS | NO OF BED | SBA/SQ.FT |  |  |  |  |
|                         | A2   | 1        | 1 BED     | 642       |  |  |  |  |
|                         | A2   | 2        | 1 BED     | 642       |  |  |  |  |
|                         | B1   | 3        | 2 BED     | 944       |  |  |  |  |
|                         | B2   | 4        | 2 BED     | 971       |  |  |  |  |
|                         | B4   | 5        | 2 BED     | 979       |  |  |  |  |
|                         | B2   | 6        | 2 BED     | 971       |  |  |  |  |
|                         | B1   | 7        | 2 BED     | 944       |  |  |  |  |
|                         |      |          |           |           |  |  |  |  |