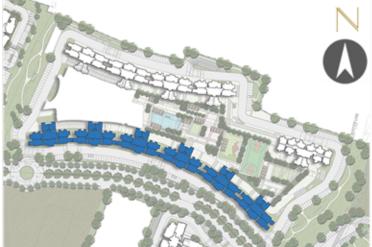

### EDEN PARK

at The Prestige City

Eden Park is a community of elegant high-rise homes located within the upcoming 'The Prestige City' township, on Sarjapur road which comprises villa plots, apartments, villas and a proposed Forum retail mall.

#### 1. What is the extent of the project land?

Over an expansive 9.7 acres of land, Eden Park comprises 2217 spacious and well-laid apartments in eleven majestic towers. These high-rise towers which go up to 29 levels above the ground, house 1 Bed and 2 Bed residences. The spine road - Eternity Drive - and the amenities along it will be common for the larger development-The Prestige City and any future development.