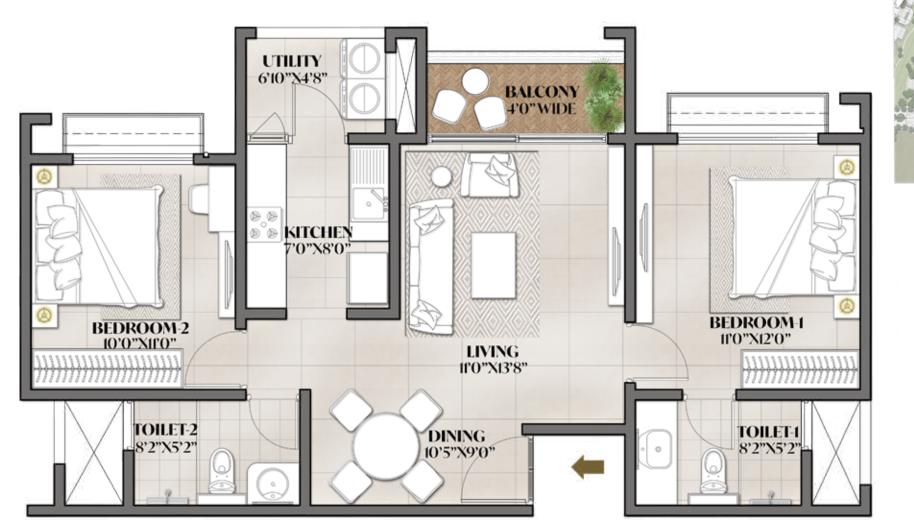

#### 3. What are the different types and sizes of apartments?

Eden Park offers 1 bed apartments with sizes between 634 & 666 sft and 2 bed apartments with sizes between 944 & 979 sft.