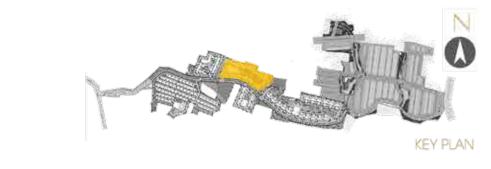

### Master Numbering Plan MAYSWOOD, BAYWOOD & OAK GLEN

BAYWOOD

| COLOR | TYPE      |            | SALEABLE AREA |     |
|-------|-----------|------------|---------------|-----|
| COLOR | Unit Type | No. of Bed | Sqm           | Sft |
|       | A1        | 1 BED      | 58.92         | 634 |
|       | A2        | 1 BED      | 59.61         | 642 |
|       | A3        | 1 BED      | 59.78         | 643 |
|       | A4        | 1 BED      | 60.25         | 649 |
|       | A5        | 1 BED      | 61.84         | 666 |
|       | B1        | 2 BED      | 87.73         | 944 |
|       | 82        | 2 BED      | 90.17         | 971 |
|       | B3        | 2 BED      | 90.49         | 974 |
|       | 84        | 2 BED      | 90.91         | 979 |