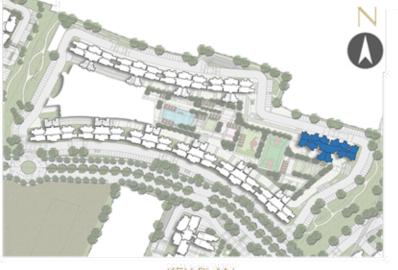

### EDEN PARK

at The Prestige City

Eden Park is a community of elegant high-rise homes located within the upcoming 'The Prestige City' township, on Sarjapur road which comprises villa plots, apartments, villas and a proposed Forum retail mall.

#### 1. What is the extent of the project land?

Over an expansive 9.7 acres of land, Eden Park comprises 2217 spacious and well-laid apartments in eleven majestic towers. These high-rise towers which go up to 29 levels above the ground, house 1 Bed and 2 Bed residences. The spine road - Eternity Drive - and the amenities along it will be common for the larger development-The Prestige City and any future development.