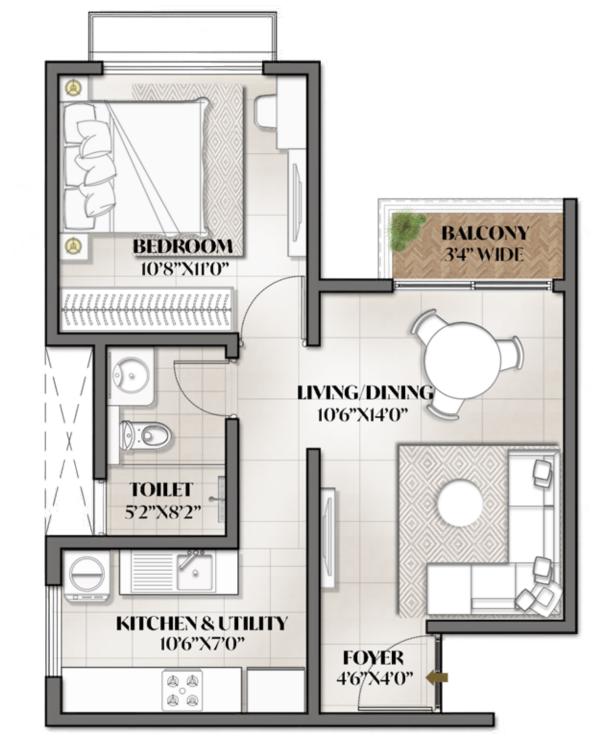

### 1 Bed

BUILDING - 2 TOWER- 1, 2, 3, 4 & 5

TYPE A2
SBA - 642 SQ.FT/59.61 SQ.M
CARPET AREA - 447 SQ.FT/41.57 SQ.M

KEY PLAN

UNIT NO 1 & 2 (3RD - 28TH FLOOR)

CLUSTER PLAN

 $\mathbf{14}$ 

1 Bed BUILDING - 3 TOWER - 1 TYPE A3
SBA - 643 SQ.FT/59.78 SQ.M
CARPET AREA - 448 SQ.FT/41.61 SQ.M