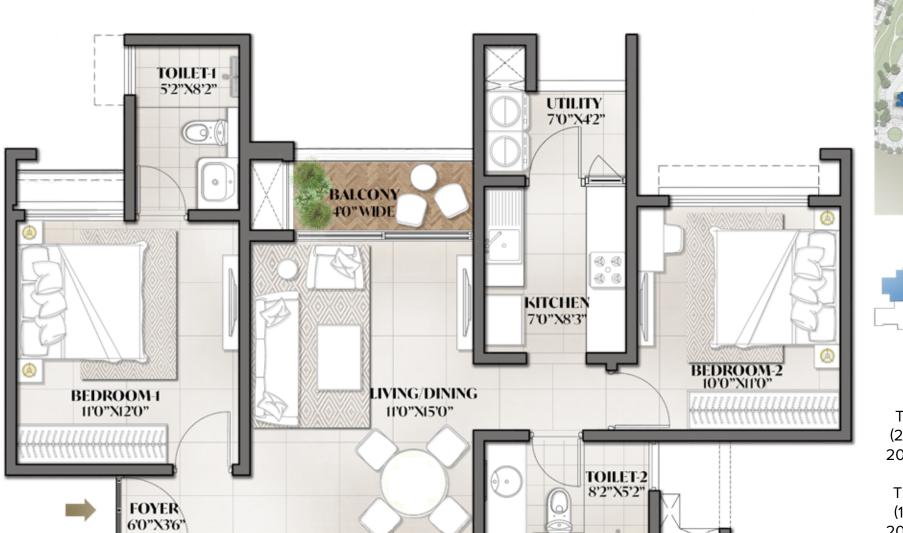

#### APARTMENT FLOORING

- Vitrified tiles in the foyer, living, dining, corridors, all bedrooms, kitchen & utility
- Ceramic tiles in the balcony

#### **KITCHEN**

- Ceramic tile dado provided along the designated counter length from the floor till a height of 1.5m
- Provision for exhaust fan

#### **TOILETS**

- Ceramic tile flooring and on walls up to the false ceiling
- All toilets with counter top wash basins
- EWCs and chrome plated fittings
- Chrome plated tap with shower mixer
- Geysers in all toilets, instant geyser in the maid's toilet
- All toilets of the last two floors will have water from solar panels with provision of geyser in the master toilet
- Suspended pipeline in all toilets concealed within a false ceiling
- Provision for exhaust fan