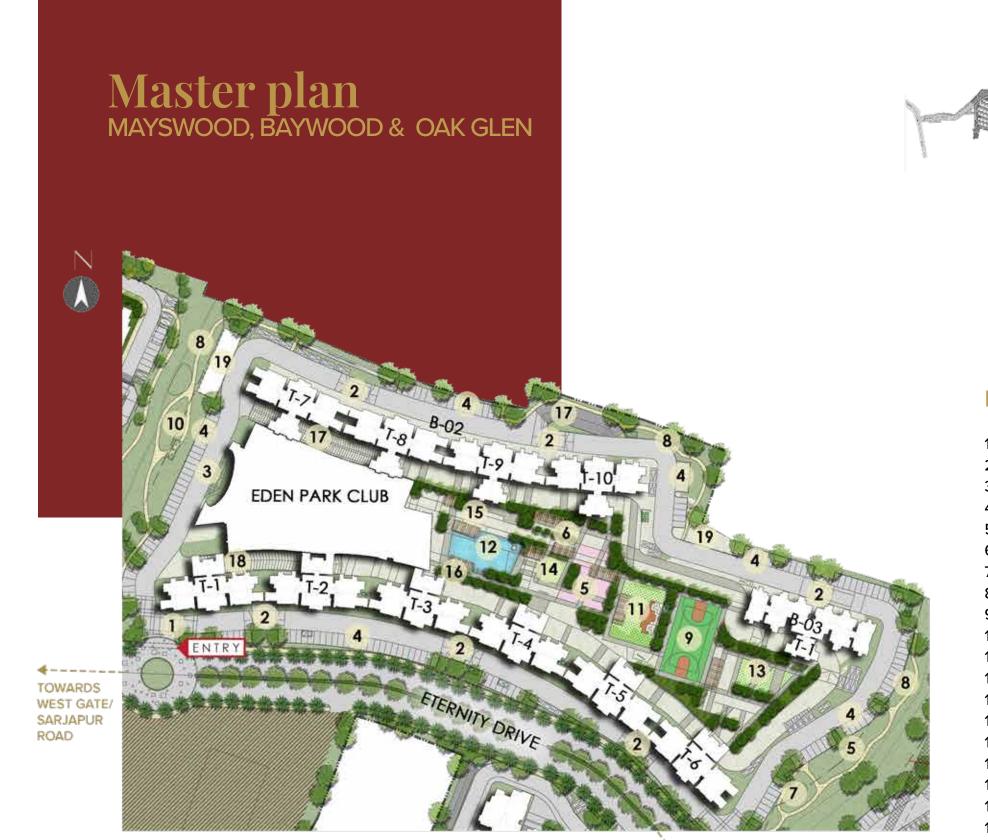

#### **LEGEND**

- 1. ENTRY/EXIT
- 2. TOWER DROP OFF
- 3. CLUBHOUSE DROP OFF
- 4. VISITORS PARKING
- 5. KIDS' PLAY AREA
- 6. SENIOR'S CORNER
- 7. FOOT REFLEXOLOGY
- 8. WALKING & JOGGING PATH
- 9. MULTISPORTS COURT
- 10. FITNESS STATION/OUTDOOR GYM
- 11. EVENT LAWN WITH AMPHITHEATRE
- 12. SWIMMING POOL & KIDS' POOL
- 13. LAWN PLAZA
- 14. PARTY ZONE
- 15. OUTDOOR DINING ZONE
- 16. PAVILION WITH POOL FURNITURE
- 17. ENTRY RAMP
- 18. EXIT RAMP
- 19. SERVICES

### Master Numbering Plan MAYSWOOD, BAYWOOD & OAK GLEN

BAYWOOD

| COLOR | TYPE      |            | SALEABLE AREA |     |
|-------|-----------|------------|---------------|-----|
| COLOR | Unit Type | No. of Bed | Sqm           | Sft |
|       | A1        | 1 BED      | 58.92         | 634 |
|       | A2        | 1 BED      | 59.61         | 642 |
|       | A3        | 1 BED      | 59.78         | 643 |
|       | A4        | 1 BED      | 60.25         | 649 |
|       | A5        | 1 BED      | 61.84         | 666 |
|       | B1        | 2 BED      | 87.73         | 944 |
|       | 82        | 2 BED      | 90.17         | 971 |
|       | B3        | 2 BED      | 90.49         | 974 |
|       | 84        | 2 BED      | 90.91         | 979 |