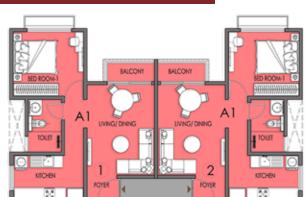

### 1 Bed

BUILDING - 2 TOWER - 6

TYPE A1
SBA - 634 SQ.FT/58.92 SQ.M
CARPET AREA - 442 SQ.FT/41.05 SQ.M

UNIT NO - 1 & 2 (3RD - 28TH FLOOR)

**CLUSTER PLAN** 