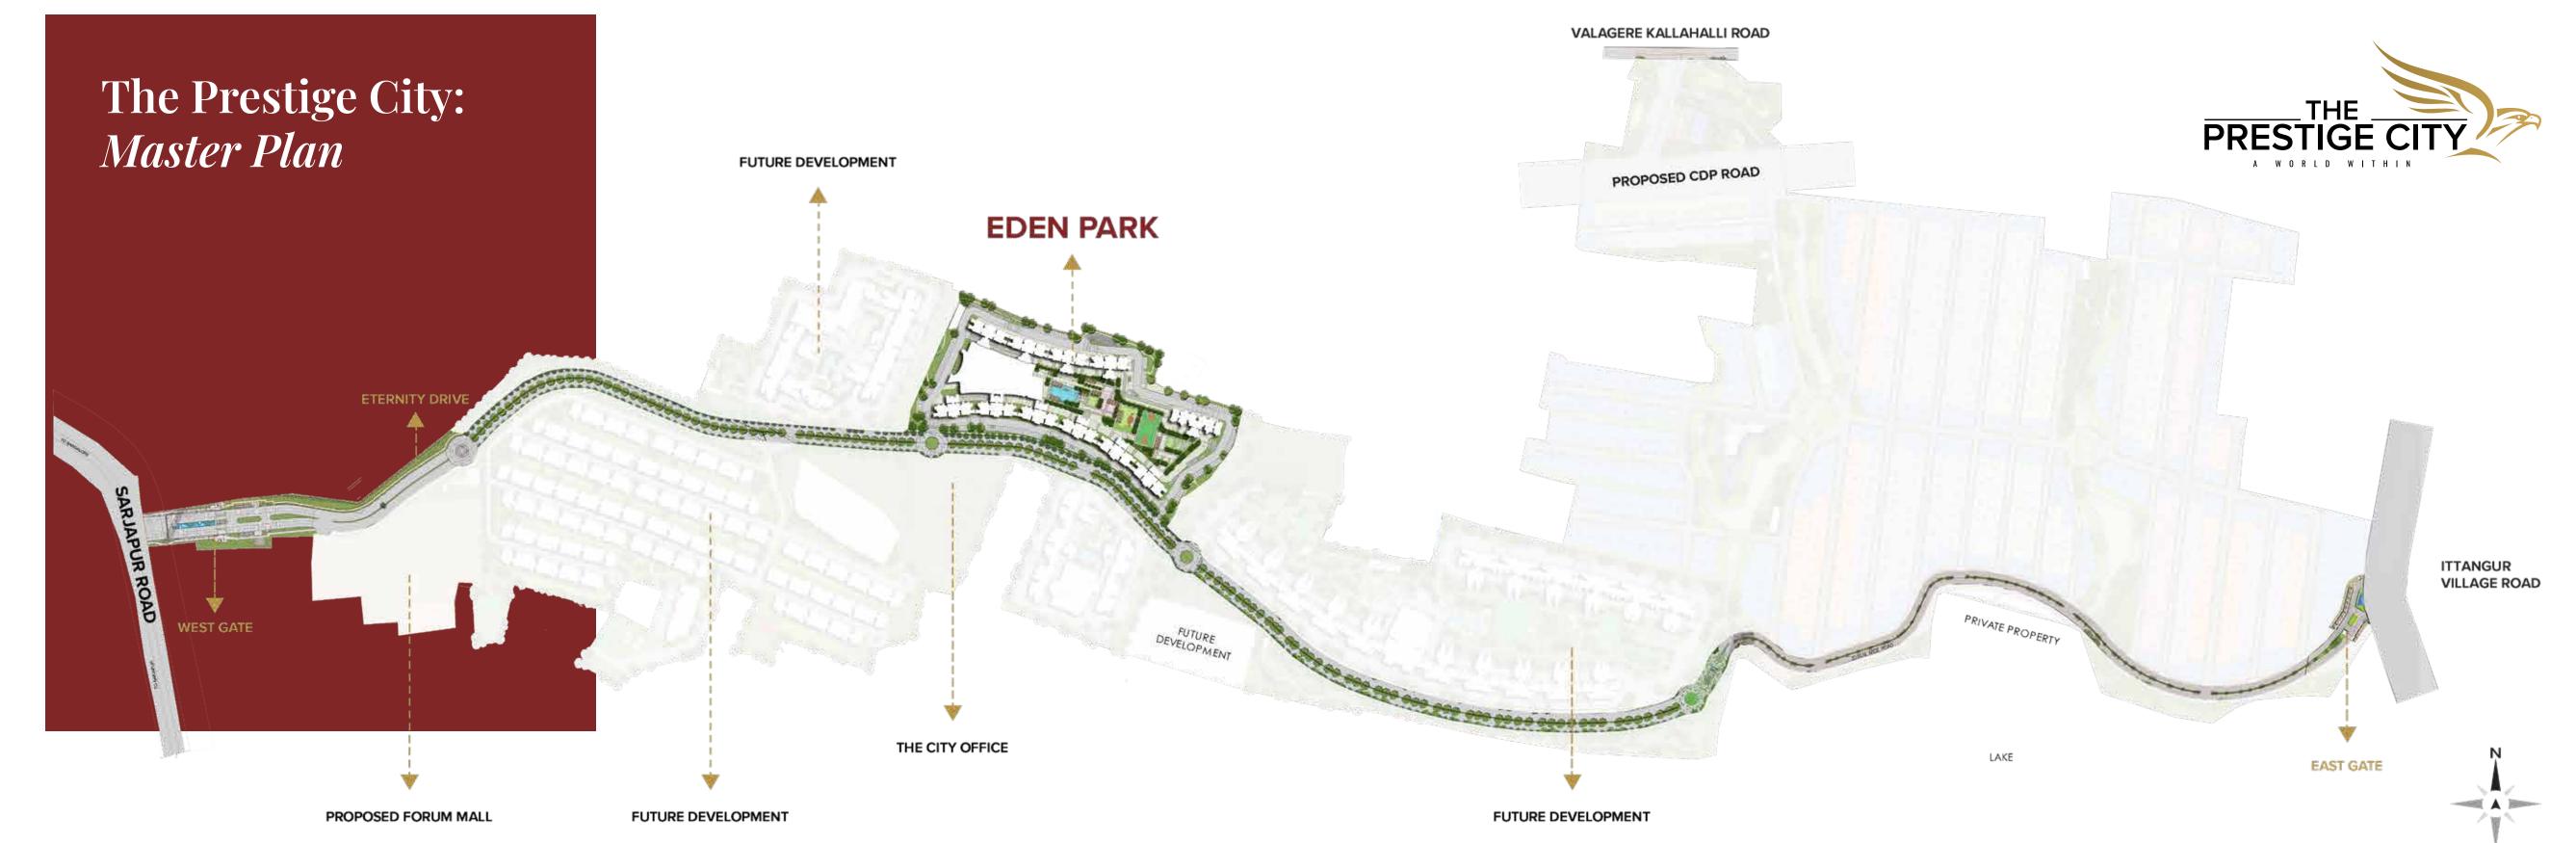

### EDEN PARK

at The Prestige City

Eden Park is a community of elegant high-rise homes located within the upcoming 'The Prestige City' township, on Sarjapur road which comprises villa plots, apartments, villas and a proposed Forum retail mall.

### Everywhere is Ever so Near

The Prestige City's location on Sarjapur Road puts it right in the centre of everything. Work-hubs, schools, quality healthcare facilities, malls and hotels are all within close reach. Then, of course, the Forum mall is right next door with the best of shopping, dining and entertainment.

The Prestige City offers excellent connectivity via arterial roads such as the Outer Ring Road, State Highway 35 and the proposed Peripheral Ring Road (PRR) & Satellite Town Ring Road (STRR) to various parts of Bengaluru. It is a mere hop from such localities as Hosur Road, Whitefield, Koramangala and HSR Layout. As you can see from the map on the next page, it's an easy drive to and from any place to home.

## We call it *Eternity Drive* but you wouldn't be wrong in terming it the Digital Highway

Eternity Drive, a 2.8 km long arterial thoroughfare, that traverses the length of The Prestige City from end to end, is the vibrant spinal cord that activates and energizes the community.