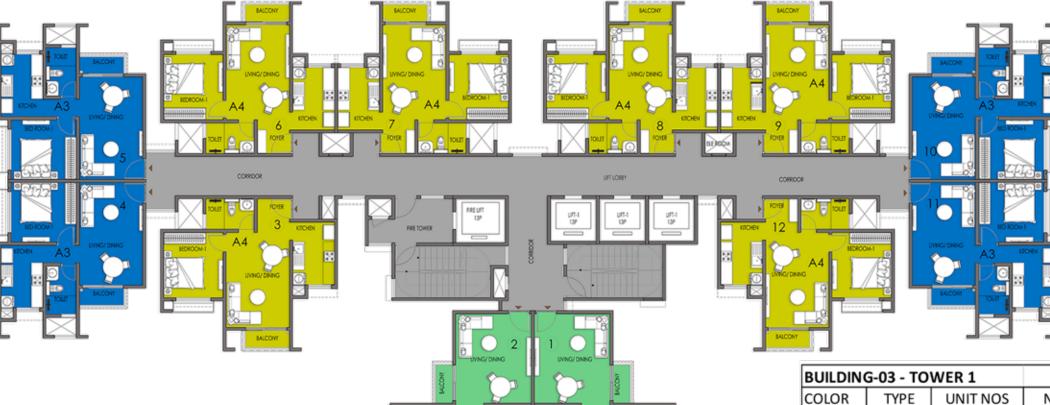

### Typical Floor Plan BUILDING - 3 TOWER - 01 (3<sup>rd</sup> - 18<sup>th</sup> Floor & 20<sup>th</sup> - 28<sup>th</sup> Floor)

| A5 1 1 BED 666  A5 2 1 BED 666  A4 3 1 BED 649  A3 4 1 BED 643  A3 5 1 BED 643  A4 6 1 BED 649  A4 7 1 BED 649  A4 8 1 BED 649  A4 9 1 BED 649  A4 9 1 BED 649  A3 10 1 BED 643  A3 11 1 BED 643  A4 12 1 BED 649                                                                                                                                                          | COLOR | TYPE | UNIT NOS | NO OF BED | SBA/SQ.FT |
|----------------------------------------------------------------------------------------------------------------------------------------------------------------------------------------------------------------------------------------------------------------------------------------------------------------------------------------------------------------------------|-------|------|----------|-----------|-----------|
| A4       3       1 BED       649         A3       4       1 BED       643         A3       5       1 BED       643         A4       6       1 BED       649         A4       7       1 BED       649         A4       8       1 BED       649         A4       9       1 BED       649         A3       10       1 BED       643         A3       11       1 BED       643 |       | A5   | 1        | 1 BED     | 666       |
| A3 4 1 BED 643  A3 5 1 BED 643  A4 6 1 BED 649  A4 7 1 BED 649  A4 8 1 BED 649  A4 9 1 BED 649  A3 10 1 BED 643  A3 11 1 BED 643                                                                                                                                                                                                                                           |       | A5   | 2        | 1 BED     | 666       |
| A3 5 1 BED 643  A4 6 1 BED 649  A4 7 1 BED 649  A4 8 1 BED 649  A4 9 1 BED 649  A3 10 1 BED 643  A3 11 1 BED 643                                                                                                                                                                                                                                                           |       | A4   | 3        | 1 BED     | 649       |
| A4     6     1 BED     649       A4     7     1 BED     649       A4     8     1 BED     649       A4     9     1 BED     649       A3     10     1 BED     643       A3     11     1 BED     643                                                                                                                                                                          |       | A3   | 4        | 1 BED     | 643       |
| A4     7     1 BED     649       A4     8     1 BED     649       A4     9     1 BED     649       A3     10     1 BED     643       A3     11     1 BED     643                                                                                                                                                                                                           |       | A3   | 5        | 1 BED     | 643       |
| A4     8     1 BED     649       A4     9     1 BED     649       A3     10     1 BED     643       A3     11     1 BED     643                                                                                                                                                                                                                                            |       | A4   | 6        | 1 BED     | 649       |
| A4 9 1 BED 649  A3 10 1 BED 643  A3 11 1 BED 643                                                                                                                                                                                                                                                                                                                           |       | A4   | 7        | 1 BED     | 649       |
| A3 10 1 BED 643<br>A3 11 1 BED 643                                                                                                                                                                                                                                                                                                                                         |       | A4   | 8        | 1 BED     | 649       |
| A3 11 1 BED 643                                                                                                                                                                                                                                                                                                                                                            |       | A4   | 9        | 1 BED     | 649       |
|                                                                                                                                                                                                                                                                                                                                                                            |       | A3   | 10       | 1 BED     | 643       |
| A4 12 1 BED 649                                                                                                                                                                                                                                                                                                                                                            |       | A3   | 11       | 1 BED     | 643       |
|                                                                                                                                                                                                                                                                                                                                                                            |       | A4   | 12       | 1 BED     | 649       |