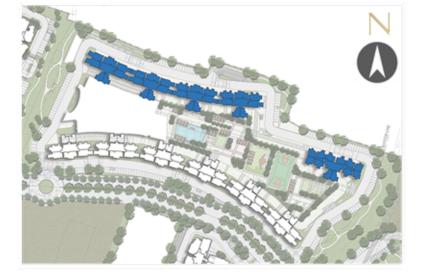

### EDEN PARK

at The Prestige City

Eden Park is a community of elegant high-rise homes located within the upcoming 'The Prestige City' township, on Sarjapur road which comprises villa plots, apartments, villas and a proposed Forum retail mall.

#### 1. What is the extent of the project land?

Over an expansive 9.7 acres of land, Eden Park comprises 2217 spacious and well-laid apartments in eleven majestic towers. These high-rise towers which go up to 29 levels above the ground, house 1 Bed and 2 Bed residences. The spine road - Eternity Drive - and the amenities along it will be common for the larger development-The Prestige City and any future development.