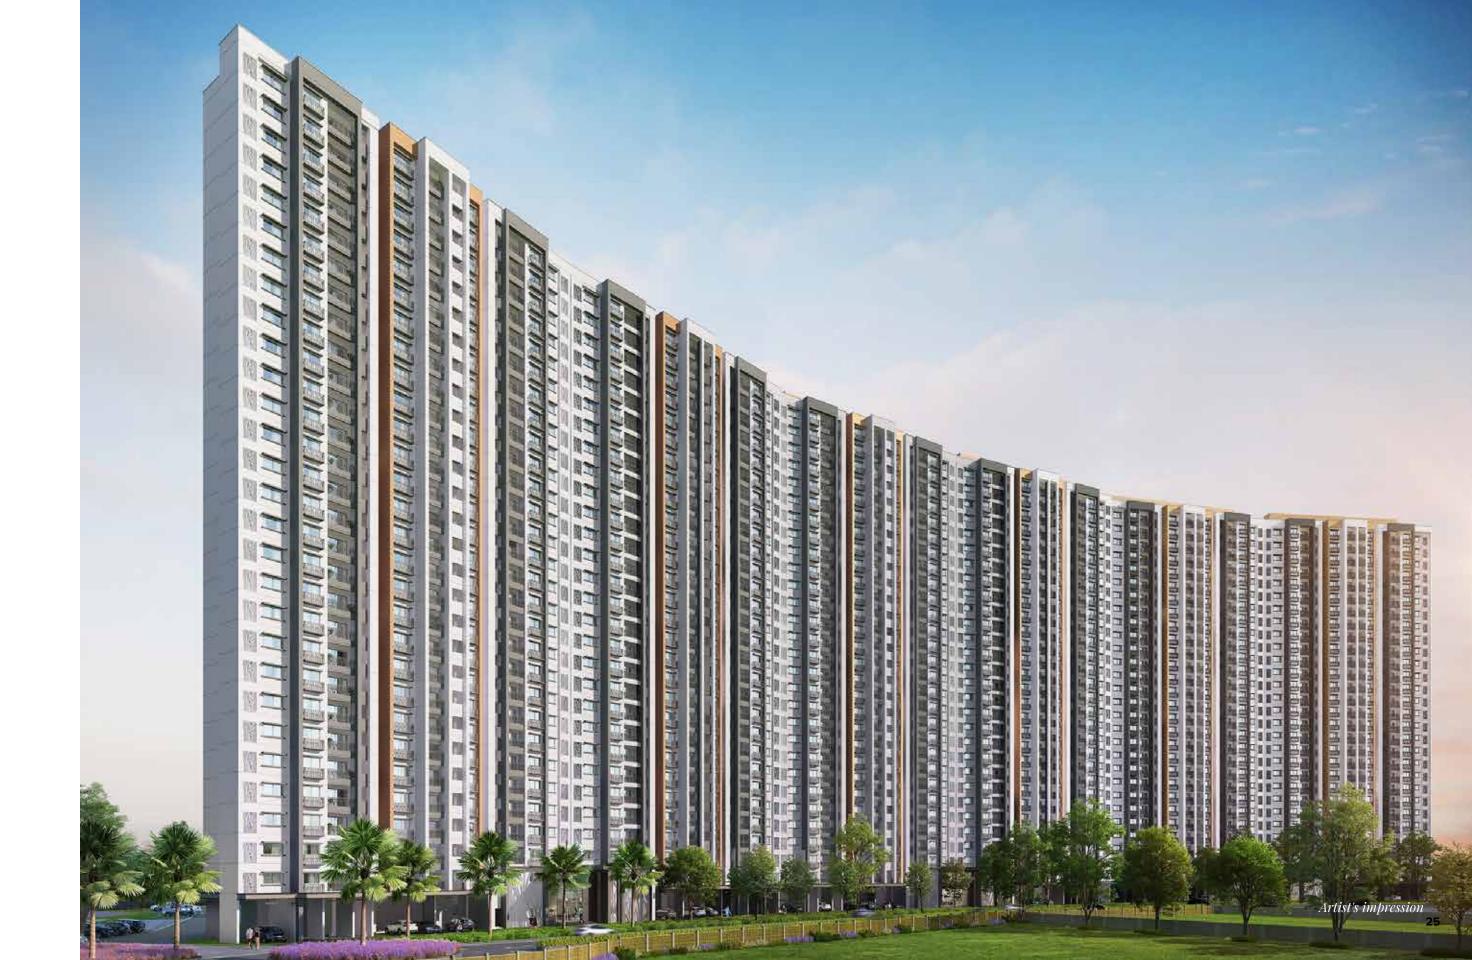

### EDEN PARK

at The Prestige City

Eden Park is a community of elegant high-rise homes located within the upcoming 'The Prestige City' township, on Sarjapur road which comprises villa plots, apartments, villas and a proposed Forum retail mall.

#### 1. What is the extent of the project land?

Over an expansive 9.7 acres of land, Eden Park comprises 2217 spacious and well-laid apartments in eleven majestic towers. These high-rise towers which go up to 29 levels above the ground, house 1 Bed and 2 Bed residences. The spine road - Eternity Drive - and the amenities along it will be common for the larger development-The Prestige City and any future development.