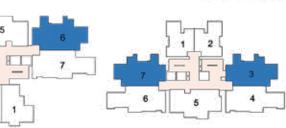

### Typical Floor Plan

BUILDING - 2 TOWER - 01, 02, 03 & 04

(3<sup>rd</sup> - 18<sup>th</sup> Floor & 20<sup>th</sup> - 28<sup>th</sup> Floor)

| Ν  | N  | N  | N  |
|----|----|----|----|
|    |    |    |    |
| Τı | T2 | Тз | T4 |

### Typical Floor Plan

BUILDING - 2 TOWER - 06

(3<sup>rd</sup> - 18<sup>th</sup> Floor & 20<sup>th</sup> - 28<sup>th</sup> Floor)

| BUILDIN |      |          |           |           |
|---------|------|----------|-----------|-----------|
| COLOR   | TYPE | UNIT NOS | NO OF BED | SBA/SQ.FT |
|         | A1   | 1        | 1 BED     | 634       |
|         | A1   | 2        | 1 BED     | 634       |
|         | B2   | 3        | 2 BED     | 971       |
|         | B2   | 4        | 2 BED     | 971       |
|         | B4   | 5        | 2 BED     | 979       |
|         | B2   | 6        | 2 BED     | 971       |
|         | B2   | 7        | 2 BED     | 971       |

### Typical Floor Plan

**BUILDING - 2 TOWER - 07 & 08** 

(3<sup>rd</sup> - 18<sup>th</sup> Floor & 20<sup>th</sup> - 28<sup>th</sup> Floor)

| BUILDING-02 - TOWER 7-8 |      |          |           |           |  |  |
|-------------------------|------|----------|-----------|-----------|--|--|
| COLOR                   | TYPE | UNIT NOS | NO OF BED | SBA/SQ.FT |  |  |
|                         | A5   | 1        | 1 BED     | 666       |  |  |
|                         | A5   | 2        | 1 BED     | 666       |  |  |
|                         | B2   | 3        | 2 BED     | 971       |  |  |
|                         | B2   | 4        | 2 BED     | 971       |  |  |
|                         | В3   | 5        | 2 BED     | 974       |  |  |
|                         | B2   | 6        | 2 BED     | 971       |  |  |
|                         | B2   | 7        | 2 BED     | 971       |  |  |
| -                       |      |          |           |           |  |  |