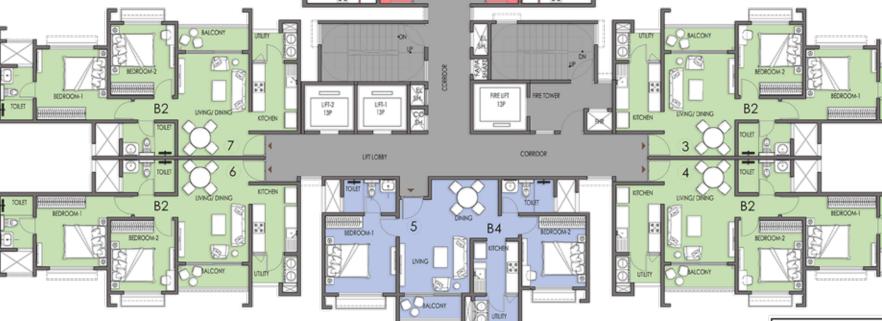

### 2 Bed BUILDING 2 TOWER 1 TO 10

TYPE B2
SBA - 971 SQ.FT/90.17 SQ.M
CARPET AREA - 638 SQ.FT/59.3 SQ.M

#### **CLUSTER PLAN**

T1 & T3 UNIT NO-6 (1ST - 28TH FLOOR)

T2 & T4 UNIT NO-6 (2ND - 28TH FLOOR)

T1, T3 & T8 UNIT NO-4 (2ND - 28TH FLOOR) T2, T4, T6 & T7 UNIT NO-4 (1ST - 28TH FLOOR)

T5 , T8 & T10 UNIT NO-3 (2ND - 18TH FLOOR & 20TH - 28TH FLOOR)

T6, T7 & T9 UNIT NO-3 (1ST - 18TH FLOOR & 20TH - 28TH FLOOR) T5 UNIT NO-4 (2ND - 28TH FLOOR)

T5 & T8 UNIT NO-6 & 7 (1ST - 28TH FLOOR) T10 UNIT NO- 7 (1ST - 28TH FLOOR)

T9 UNIT NO-7

(2ND - 28TH FLOOR)

T6 & T7 UNIT NO-6 & 7 (2ND - 28TH FLOOR) 2 Bed BUILDING - 2 TOWER - 7, 8, 9 & 10 TYPE B3
SBA - 974 SQ.FT/90.49 SQ.M
CARPET AREA - 640 SQ.FT/59.44 SQ.M