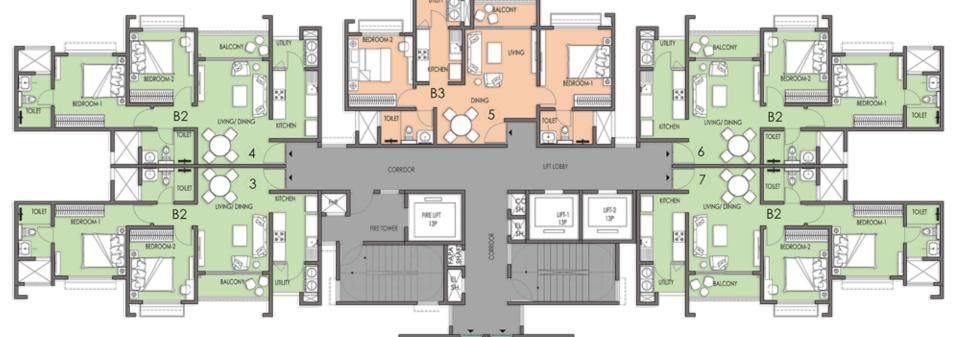

### 2 Bed BUILDING 2 TOWER 1 TO 10

TYPE B2
SBA - 971 SQ.FT/90.17 SQ.M
CARPET AREA - 638 SQ.FT/59.3 SQ.M

#### **CLUSTER PLAN**

T1 & T3 UNIT NO-6 (1ST - 28TH FLOOR)

T2 & T4 UNIT NO-6 (2ND - 28TH FLOOR)

T1, T3 & T8 UNIT NO-4 (2ND - 28TH FLOOR) T2, T4, T6 & T7 UNIT NO-4 (1ST - 28TH FLOOR)

T5 , T8 & T10 UNIT NO-3 (2ND - 18TH FLOOR & 20TH - 28TH FLOOR)

T6, T7 & T9 UNIT NO-3 (1ST - 18TH FLOOR & 20TH - 28TH FLOOR) T5 UNIT NO-4 (2ND - 28TH FLOOR)

T5 & T8 UNIT NO-6 & 7 (1ST - 28TH FLOOR) T10 UNIT NO- 7 (1ST - 28TH FLOOR)

T9 UNIT NO-7

(2ND - 28TH FLOOR)

T6 & T7 UNIT NO-6 & 7 (2ND - 28TH FLOOR) 2 Bed BUILDING - 2 TOWER - 7, 8, 9 & 10 TYPE B3
SBA - 974 SQ.FT/90.49 SQ.M
CARPET AREA - 640 SQ.FT/59.44 SQ.M