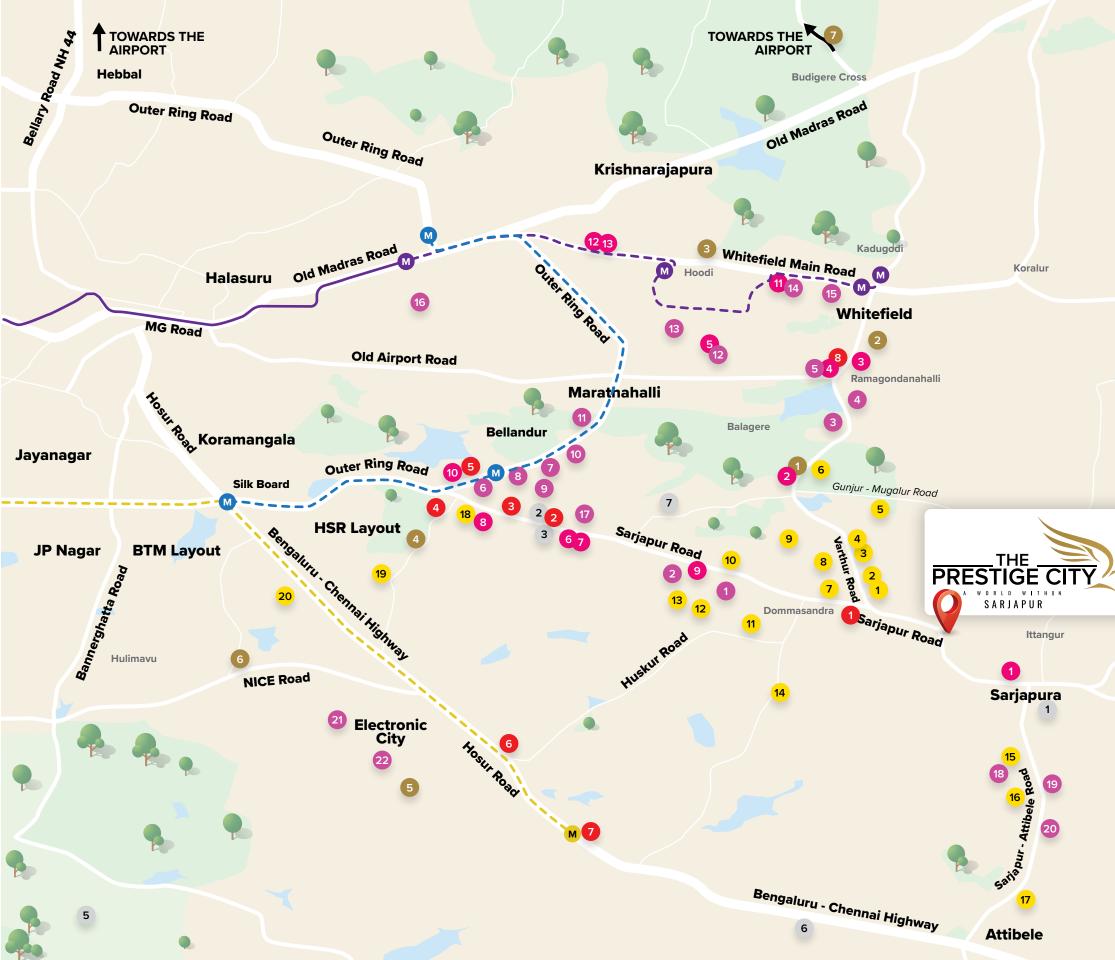

The Prestige City offers excellent connectivity via arterial roads such as the Outer Ring Road, State Highway 35 and the proposed Peripheral Ring Road (PRR) & Satellite Town Ring Road (STRR) to various parts of Bengaluru. It is a mere hop from such localities as Hosur Road, Whitefield, Koramangala and HSR Layout. As you can see from the map on the next page, it's an easy drive to and from any place to home.

The Carmelaram Railway Station is just 9.5km away and the Bengaluru Airport is smoothly accessible via the State Highway 35.

#### BUSINESS & WORKPLACES

- 1. Wipro SEZ
- 2. RGA Techpark
- 3. Upcoming Prestige Tech Park 4. Upcoming Prestige Tech Park
- 5. Sigma Tech Park
- 6. Prestige Ferns Galaxy
- 7. Embassy Tech Village
- 8. RMZ Ecospace
- 9. RMZ Eco World
- 10. Cessna Business Park
- 11. Prestige Tech Park
- 12. Brigade Tech Gardens
- 13. Prestige Technostar
- 14. ITPL
- 15. GR Tech Park
- 16. Bagmane Tech Park
- 17. Wipro Corporate Office
- 18. Sabic Technology Center
- 19. Upcoming Infosys Campus 20. Exide
- 21. Velankani Tech Park
- 22. Infosys

#### **EDUCATIONAL INSTITUTIONS**

- 1. Oakridge School
- 2. The International School Bangalore
- 3. Greenwood High School
- 4. Global Indian International School
- 5. Deens Academy
- 6. Chrysalis High School
- 7. Silver Oaks International School
- 8. Inventure Academy
- 9. Sri Sri Ravishankar Vidva Mandir school
- 10. St.Patrick's Academy
- 11. Delhi Public School East
- 12. Harvest International School
- 13. Primus Public School
- 14. Bethany High
- 15. Azim Premji University
- 16. Indus International School
- 17. Harvest International Innovation Campus
- 18. Orchids The International School
- 19. VIBGYOR High School
- 20. Royal Concorde International School

#### SHOPPING & RETAIL **DESTINATIONS**

- 1. D Mart
- 2. Myhna Square
- 3. Forum Neighbourhood Mall
- 4. Virginia Mall
- 5. Brookfield Mall

- 9. Decathlon
- 10. Bangalore CENTRAL
- 11. Park Square Mall
- 12. VR Bengaluru
- 13. Phoenix Marketcity

#### HOSPITALS

- 3. Motherhood

- 6. Westside
- 7. Brand Factory
- 8. Total Mall
  - 1. Sarjapur Police Station

- 1. Swastik Hospital
- 2. Narayana Multispeciality Clinic
- 4. Columbia Asia Hospital
- 5. Sakra World Hospital
- 6. Vimalalaya Hospital 7. Narayana Institute of Cardiac Sciences
- 8. Columbia Asia Hospital

#### LOCAL LANDMARKS

- 2. Byg Brewski Brewing Company
- 3. Sarjapur Social
- 4. Clover Greens Golf Course
- 5. Bannerghatta National Park 6. Ramee Guestline Hotel
- 7. Carmelaram Railway Station

#### PRESTIGE PROPERTIES

- 3. Prestige Shantiniketan
- 7. Prestige Tranquility

- 1. Prestige Lakeside Habitat
- 2. Prestige White Meadows
- 4. Prestige Ferns Residency
- 5. Prestige Sunrise Park 6. Prestige Song of the South

#### METRO PURPLE LINE