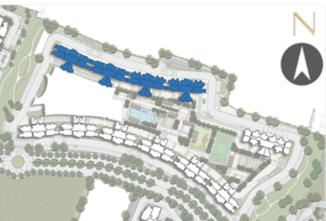

### EDEN PARK

at The Prestige City

Eden Park is a community of elegant high-rise homes located within the upcoming 'The Prestige City' township, on Sarjapur road which comprises villa plots, apartments, villas and a proposed Forum retail mall.

#### 1. What is the extent of the project land?

Over an expansive 9.7 acres of land, Eden Park comprises 2217 spacious and well-laid apartments in eleven majestic towers. These high-rise towers which go up to 29 levels above the ground, house 1 Bed and 2 Bed residences. The spine road - Eternity Drive - and the amenities along it will be common for the larger development-The Prestige City and any future development.