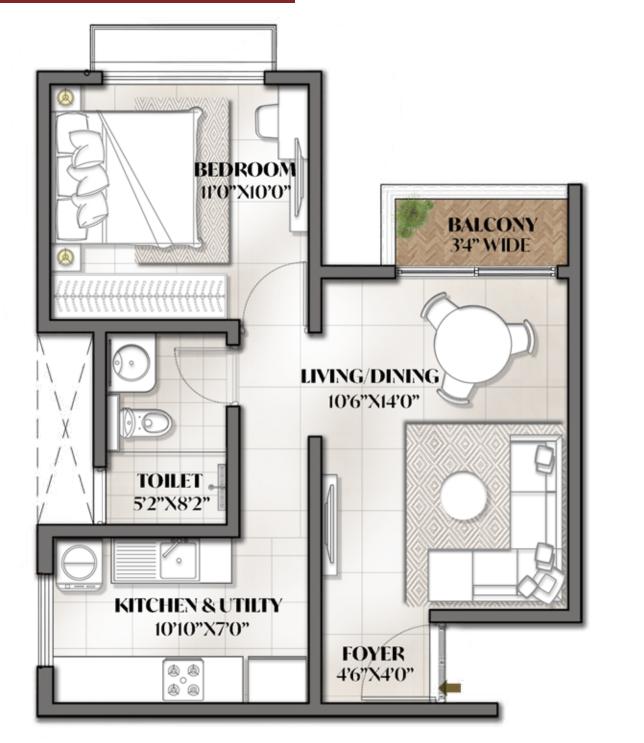

### 1 Bed

BUILDING - 2 TOWER 7, 8, 9 & 10 BUILDING - 3 TOWER 1

**TYPE A5** 

SBA - 666 SQ.FT/61.84 SQ.M

**CARPET AREA - 469 SQ.FT/43.55 SQ.M** 

KEY PLAN

UNIT NO - 1 & 2 (3RD - 28TH FLOOR)

**CLUSTER PLAN** 