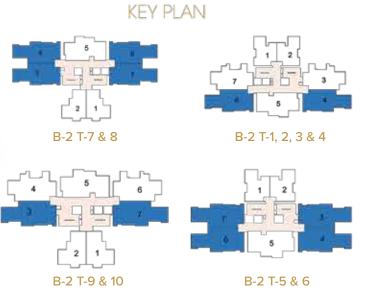

#### B-2 T-1, 2, 3 & 4

T1 & T3 UNIT NO-3 (2ND - 18TH FLOOR, 20TH - 28TH FLOOR)

T2 & T4 UNIT NO-3 (1ST - 18TH FLOOR, 20TH - 28TH FLOOR)

T1 & T3 UNIT NO-7 (1ST - 28TH FLOOR)

T2 & T4 UNIT NO-7 (2ND - 28TH FLOOR)

#### B-2 T-9 & 10

T-9 UNIT NO-4 (1ST - 28TH FLOOR)

T-9 UNIT NO-6 (2ND - 28TH FLOOR)

T-10 UNIT NO-4 (2ND -28TH FLOOR)

T-10 UNIT NO-6 (1ST - 28TH FLOOR)

**CLUSTER PLAN** 

48