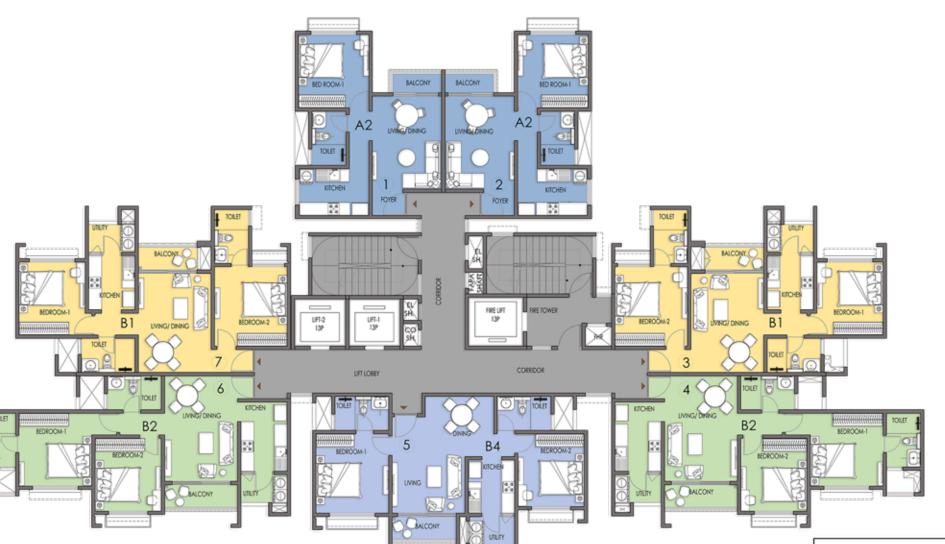

### Typical Floor Plan

BUILDING - 2 TOWER - 01, 02, 03 & 04

(3<sup>rd</sup> - 18<sup>th</sup> Floor & 20<sup>th</sup> - 28<sup>th</sup> Floor)

| Ν  | N  | N  | N  |
|----|----|----|----|
|    |    |    |    |
| Τı | T2 | Тз | T4 |

| BUILDING-02 - TOWER 1-4 |      |          |           |           |  |  |  |  |
|-------------------------|------|----------|-----------|-----------|--|--|--|--|
| COLOR                   | TYPE | UNIT NOS | NO OF BED | SBA/SQ.FT |  |  |  |  |
|                         | A2   | 1        | 1 BED     | 642       |  |  |  |  |
|                         | A2   | 2        | 1 BED     | 642       |  |  |  |  |
|                         | B1   | 3        | 2 BED     | 944       |  |  |  |  |
|                         | B2   | 4        | 2 BED     | 971       |  |  |  |  |
|                         | B4   | 5        | 2 BED     | 979       |  |  |  |  |
|                         | B2   | 6        | 2 BED     | 971       |  |  |  |  |
|                         | B1   | 7        | 2 BED     | 944       |  |  |  |  |
|                         |      |          |           |           |  |  |  |  |