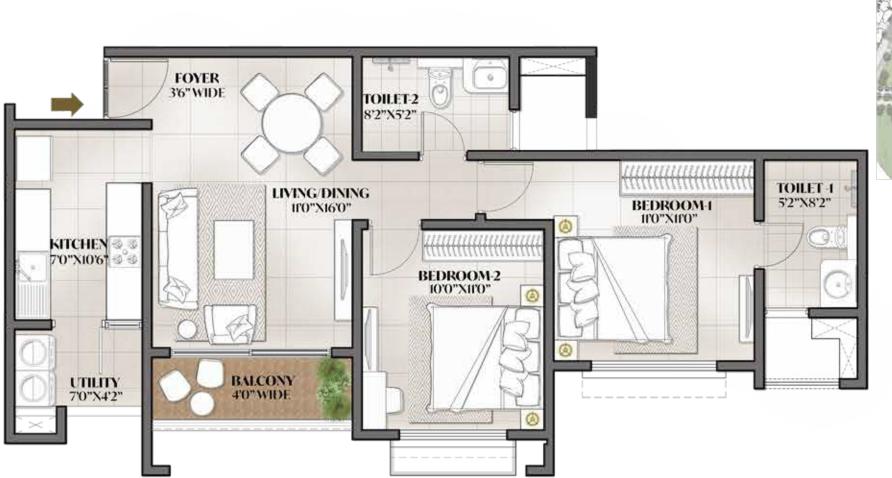

#### 3. What are the different types and sizes of apartments?

Eden Park offers 1 bed apartments with sizes between 634 & 666 sft and 2 bed apartments with sizes between 944 & 979 sft.