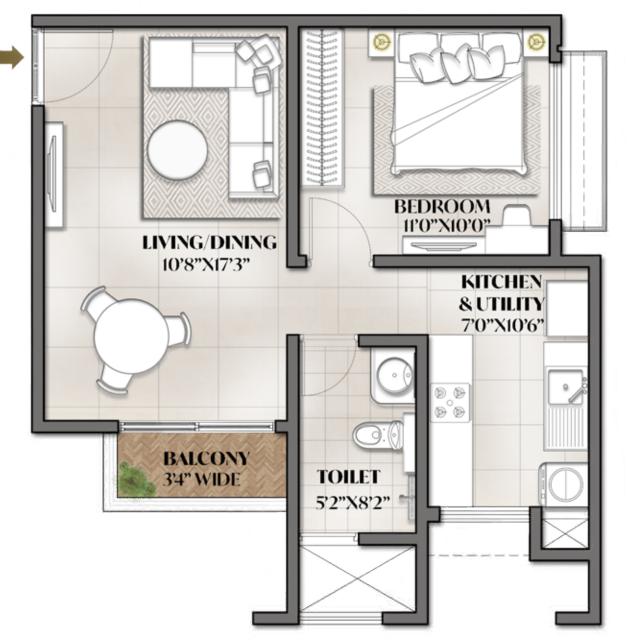

### 1 Bed

BUILDING - 2 TOWER 7, 8, 9 & 10 BUILDING - 3 TOWER 1

**TYPE A5** 

SBA - 666 SQ.FT/61.84 SQ.M

**CARPET AREA - 469 SQ.FT/43.55 SQ.M** 

KEY PLAN

UNIT NO - 1 & 2 (3RD - 28TH FLOOR)

**CLUSTER PLAN** 

#### 3. What are the different types and sizes of apartments?

Eden Park offers 1 bed apartments with sizes between 634 & 666 sft and 2 bed apartments with sizes between 944 & 979 sft.