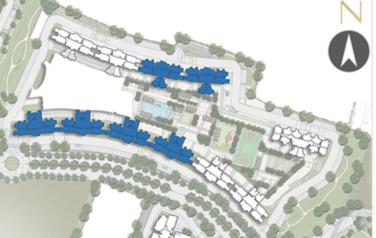

CARRY CCTV SURVEILLANCE CAMERAS AND SECURITY CARD READERS

SMART DISPLAY BOARDS TO HELP YOU NAVIGATE YOUR WAY.

Not a Room, or a Home but a whole Community with a View!

Each of the more than 7000 homes at The Prestige City offers you a view that is a feast for your eyes. When looking out of the window or stepping out of the door or taking a stroll or driving to work - everywhere you look you will be treated to a tapestry of Natural beauty complemented by architectural elegance and laced with technological flavour.

## We call it *Eternity Drive* but you wouldn't be wrong in terming it the Digital Highway

Eternity Drive, a 2.8 km long arterial thoroughfare, that traverses the length of The Prestige City from end to end, is the vibrant spinal cord that activates and energizes the community.

More than 60 ft broad, it is lined with amenities designed to make life smooth, convenient and easy.

The magnificent arched entrance of The Prestige City gives you a sense of 'having arrived'. You are greeted by a 45-metre tall flagpole, one of the tallest in Bengaluru, atop which proudly flutters the Tricolour.