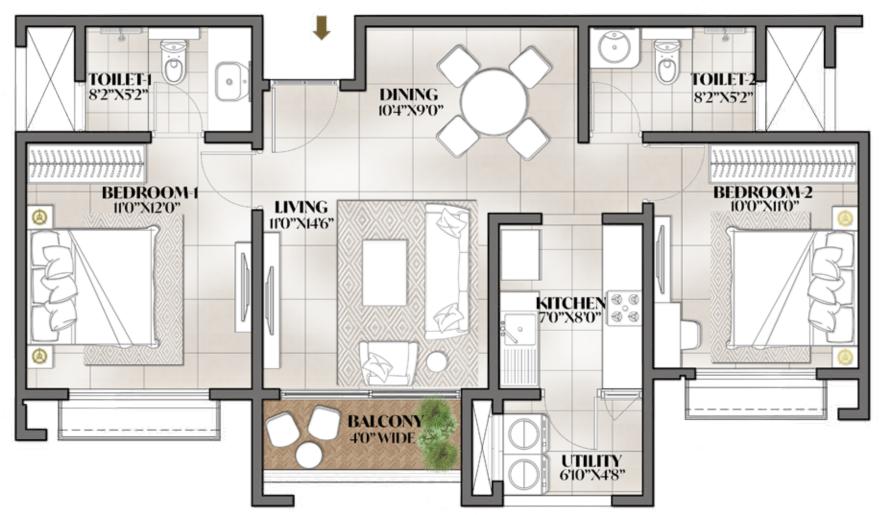

#### APARTMENT FLOORING

- Vitrified tiles in the foyer, living, dining, corridors, all bedrooms, kitchen & utility
- Ceramic tiles in the balcony

#### **KITCHEN**

- Ceramic tile dado provided along the designated counter length from the floor till a height of 1.5m
- Provision for exhaust fan

#### **TOILETS**

- Ceramic tile flooring and on walls up to the false ceiling
- All toilets with counter top wash basins
- EWCs and chrome plated fittings
- Chrome plated tap with shower mixer
- Geysers in all toilets, instant geyser in the maid's toilet
- All toilets of the last two floors will have water from solar panels with provision of geyser in the master toilet
- Suspended pipeline in all toilets concealed within a false ceiling
- Provision for exhaust fan