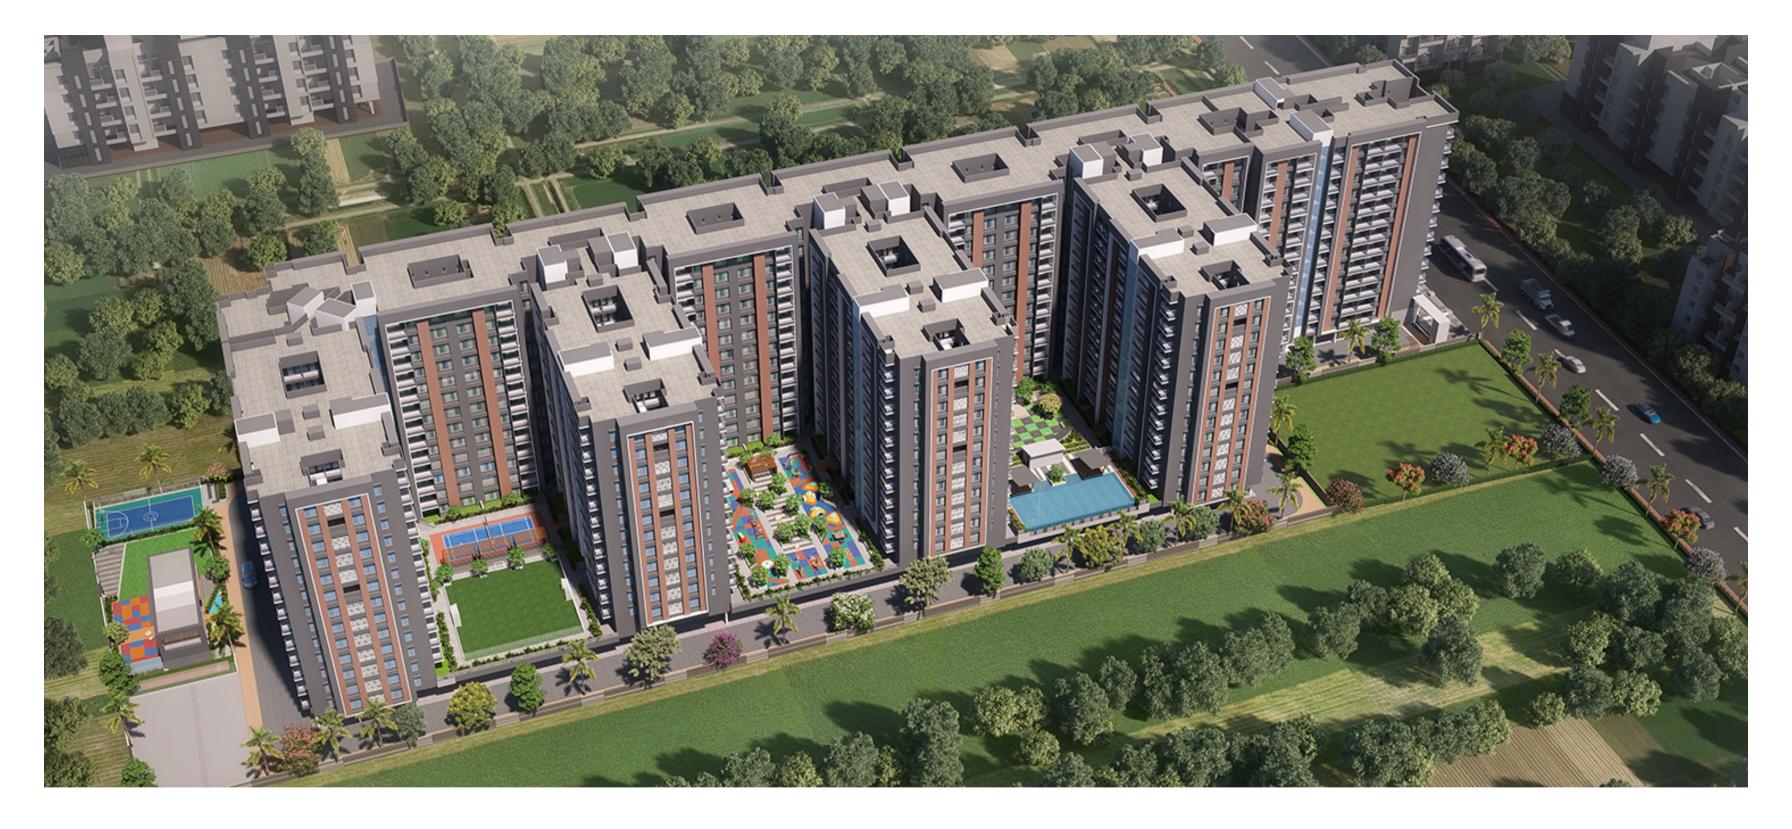

## NIVASA ENCHANTE

#### LOCATION

Lohegaon

#### CONFIGURATION

2,2.5 & 3 Bhk Luxury Homes

Total units: 232

Number of Towers 04: B+1P+13 Floors

## Additional Features

- Biometric Lock
- Offering fresh & Clean air.
- East / West Entrance apartment.
- Thoughtful amenities for all age groups.
- Blending traditional values
- Electrical Car charging Point provision.
- My Gate (Security)

Top View

Entrance

Club House & Kids Playing Area

Club House

Football court and Batmetal court

Open Gym & Children Playing Area

Amphitheater, Yoga & Meditation Space

Swimming Pool

## Nivasa Enchante Amenities

NIVASA

- Box Cricket
- Football court
- Swimming Pool
- Designer Club House
- Multipurpose / Basketball Practice Court
- Children's Play Area with rubber matting
- Indoor Games
- Jogging Track
- Gymnasium Open air & Closed
- Meditation Area
- Party Lawn With Stage
- Barbeque Area
- Ample Seating & Conversation Areas
- Amphitheatre
- Ground floor Society office
- Provision for MNGL gas pipeline
- Projector along with screen for club house
- Bus Bay