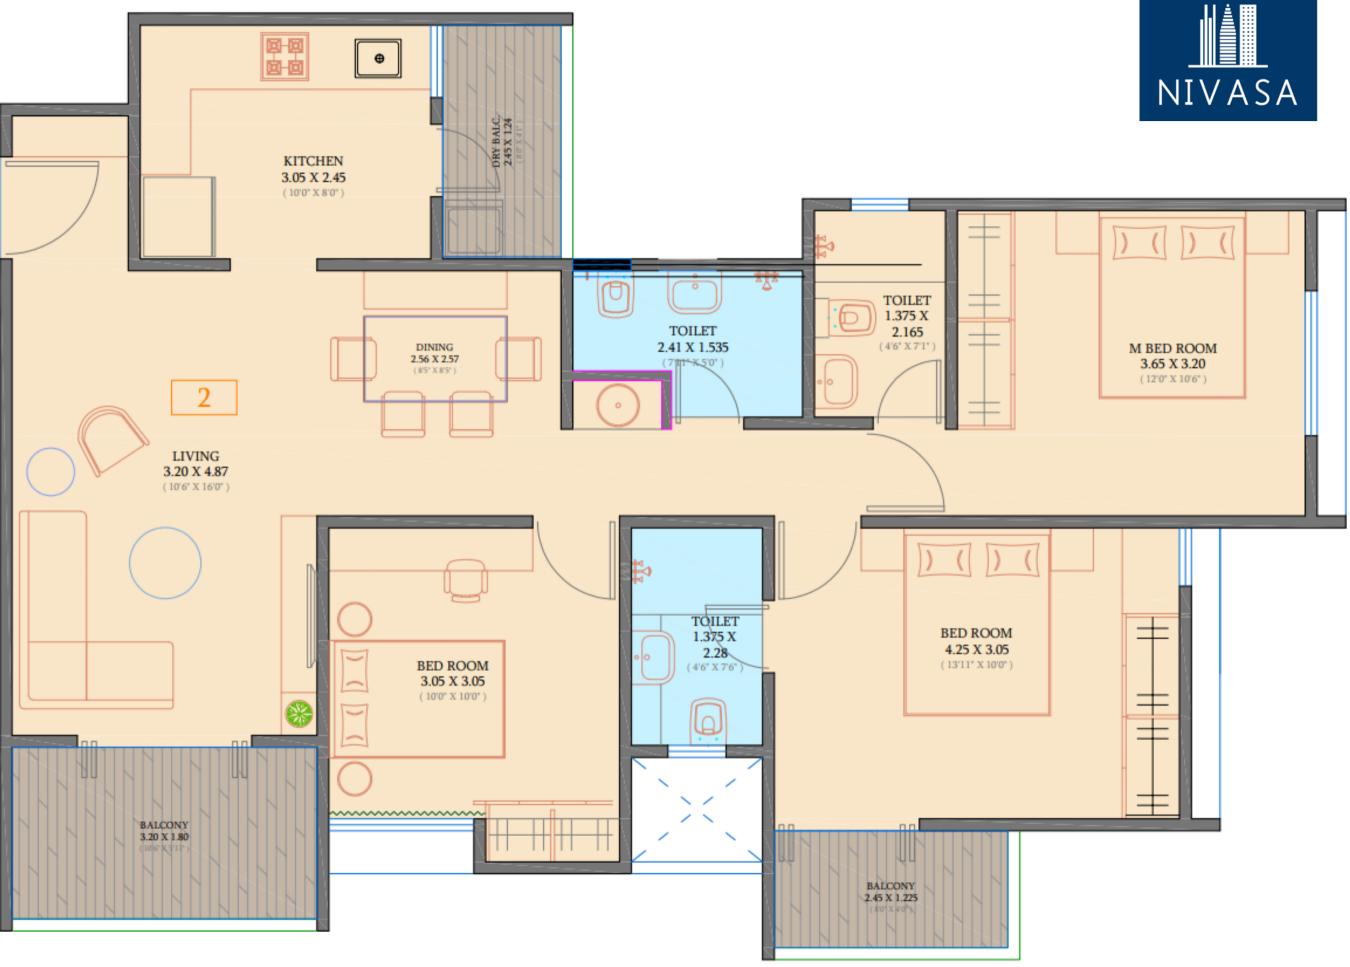

nt provision.
- My Gate (Security)





Top View



Entrance



Club House & Kids Playing Area



Club House



Football court and Batmetal court



Open Gym & Children Playing Area



Amphitheater, Yoga & Meditation Space



Swimming Pool



## Nivasa Enchante Amenities

NIVASA

- Box Cricket
- Football court
- Swimming Pool
- Designer Club House
- Multipurpose / Basketball Practice Court
- Children's Play Area with rubber matting
- Indoor Games
- Jogging Track
- Gymnasium Open air & Closed
- Meditation Area
- Party Lawn With Stage
- Barbeque Area
- Ample Seating & Conversation Areas
- Amphitheatre
- Ground floor Society office
- Provision for MNGL gas pipeline
- Projector along with screen for club house
- Bus Bay



# 2BHK

789 sq.ft.



•



2.5 BHK

858 sq.ft.





3BHK

1041 sq.ft.