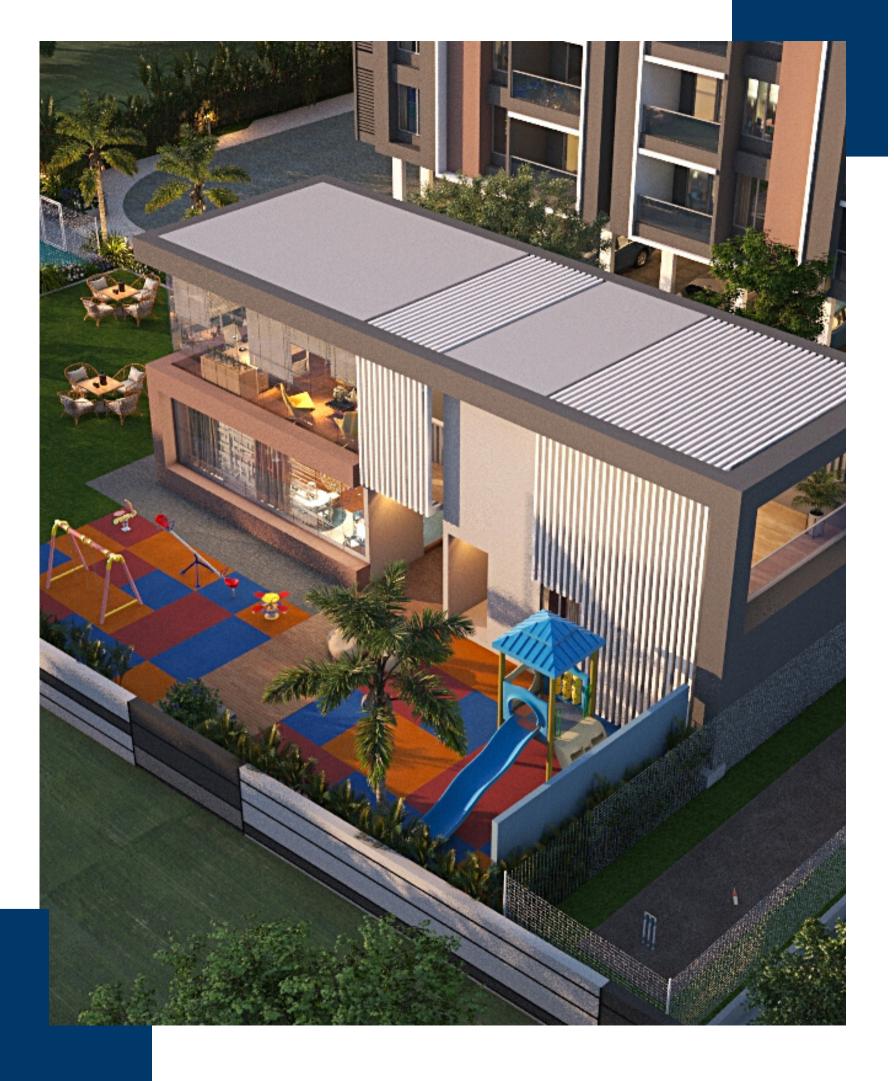

Top View

Entrance

Club House & Kids Playing Area

Club House

Football court and Batmetal court

Open Gym & Children Playing Area

Amphitheater, Yoga & Meditation Space

Swimming Pool

## Nivasa Enchante Amenities

NIVASA

- Box Cricket
- Football court
- Swimming Pool
- Designer Club House
- Multipurpose / Basketball Practice Court
- Children's Play Area with rubber matting
- Indoor Games
- Jogging Track
- Gymnasium Open air & Closed
- Meditation Area
- Party Lawn With Stage
- Barbeque Area
- Ample Seating & Conversation Areas
- Amphitheatre
- Ground floor Society office
- Provision for MNGL gas pipeline
- Projector along with screen for club house
- Bus Bay