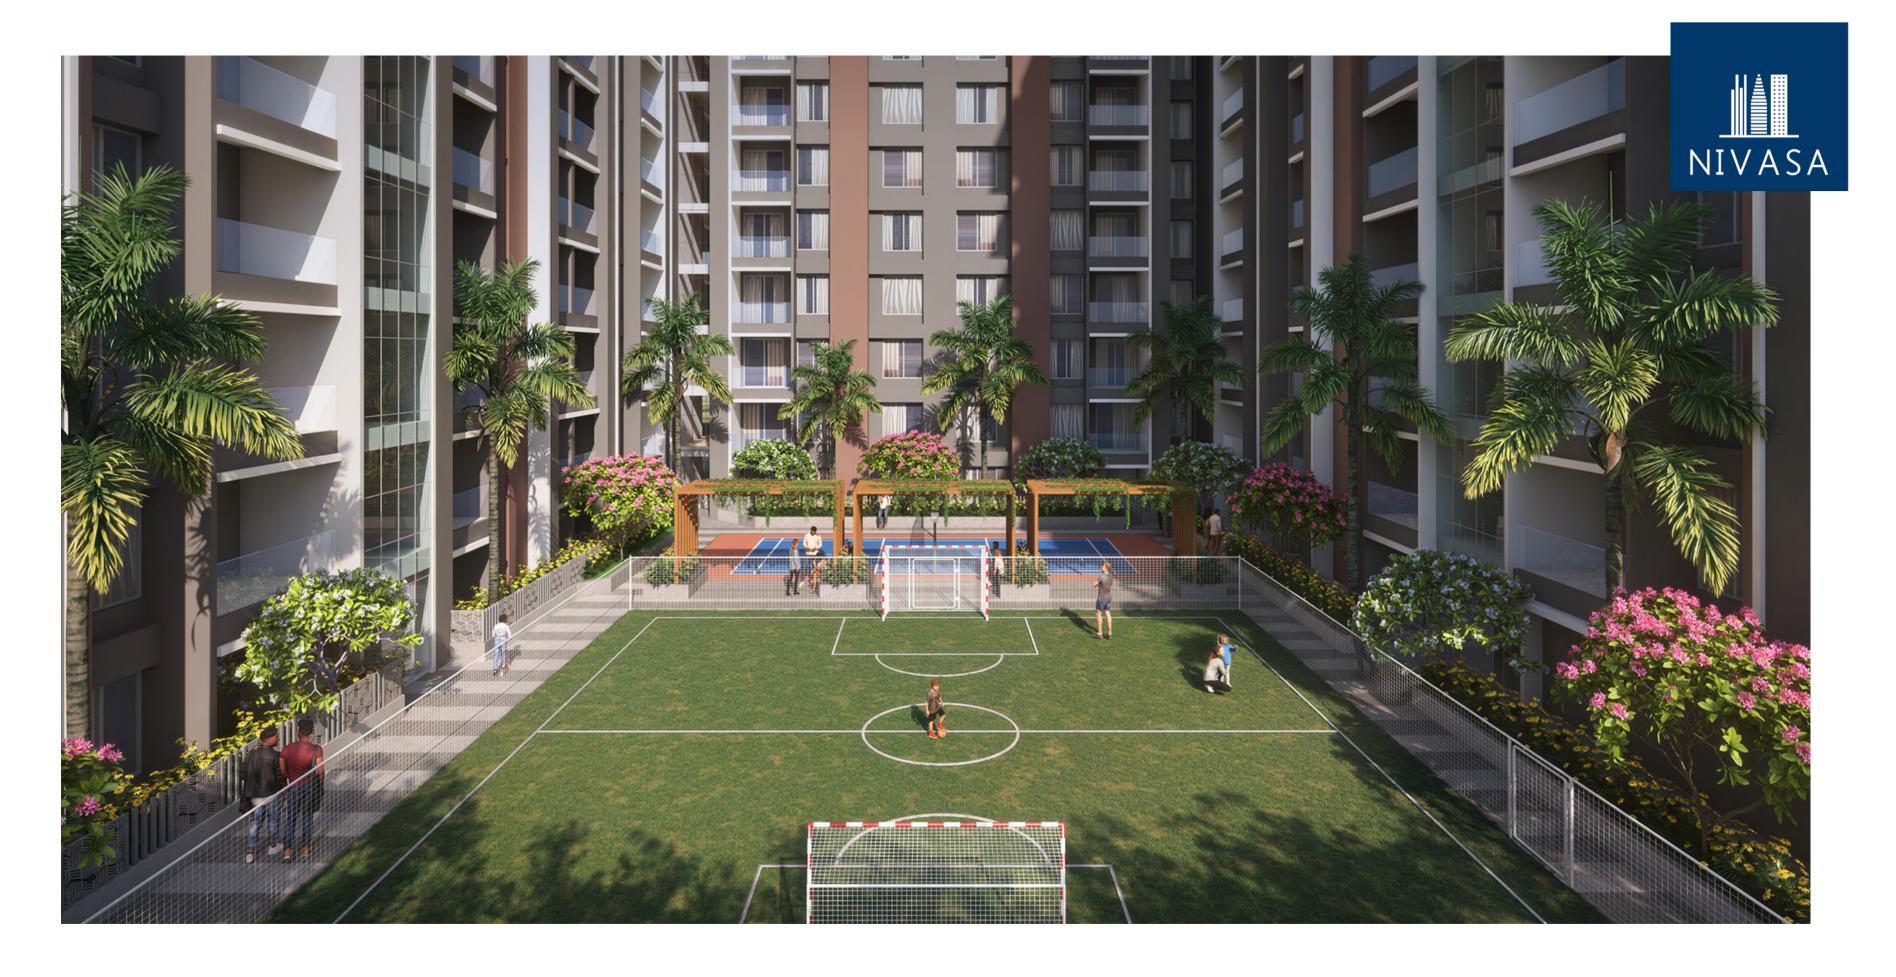

Top View

Entrance

Club House & Kids Playing Area

Club House

Football court and Batmetal court

Open Gym & Children Playing Area

Amphitheater, Yoga & Meditation Space

Swimming Pool

## Nivasa Enchante Amenities

NIVASA

- Box Cricket
- Football court
- Swimming Pool
- Designer Club House
- Multipurpose / Basketball Practice Court
- Children's Play Area with rubber matting
- Indoor Games
- Jogging Track
- Gymnasium Open air & Closed
- Meditation Area
- Party Lawn With Stage
- Barbeque Area
- Ample Seating & Conversation Areas
- Amphitheatre
- Ground floor Society office
- Provision for MNGL gas pipeline
- Projector along with screen for club house
- Bus Bay