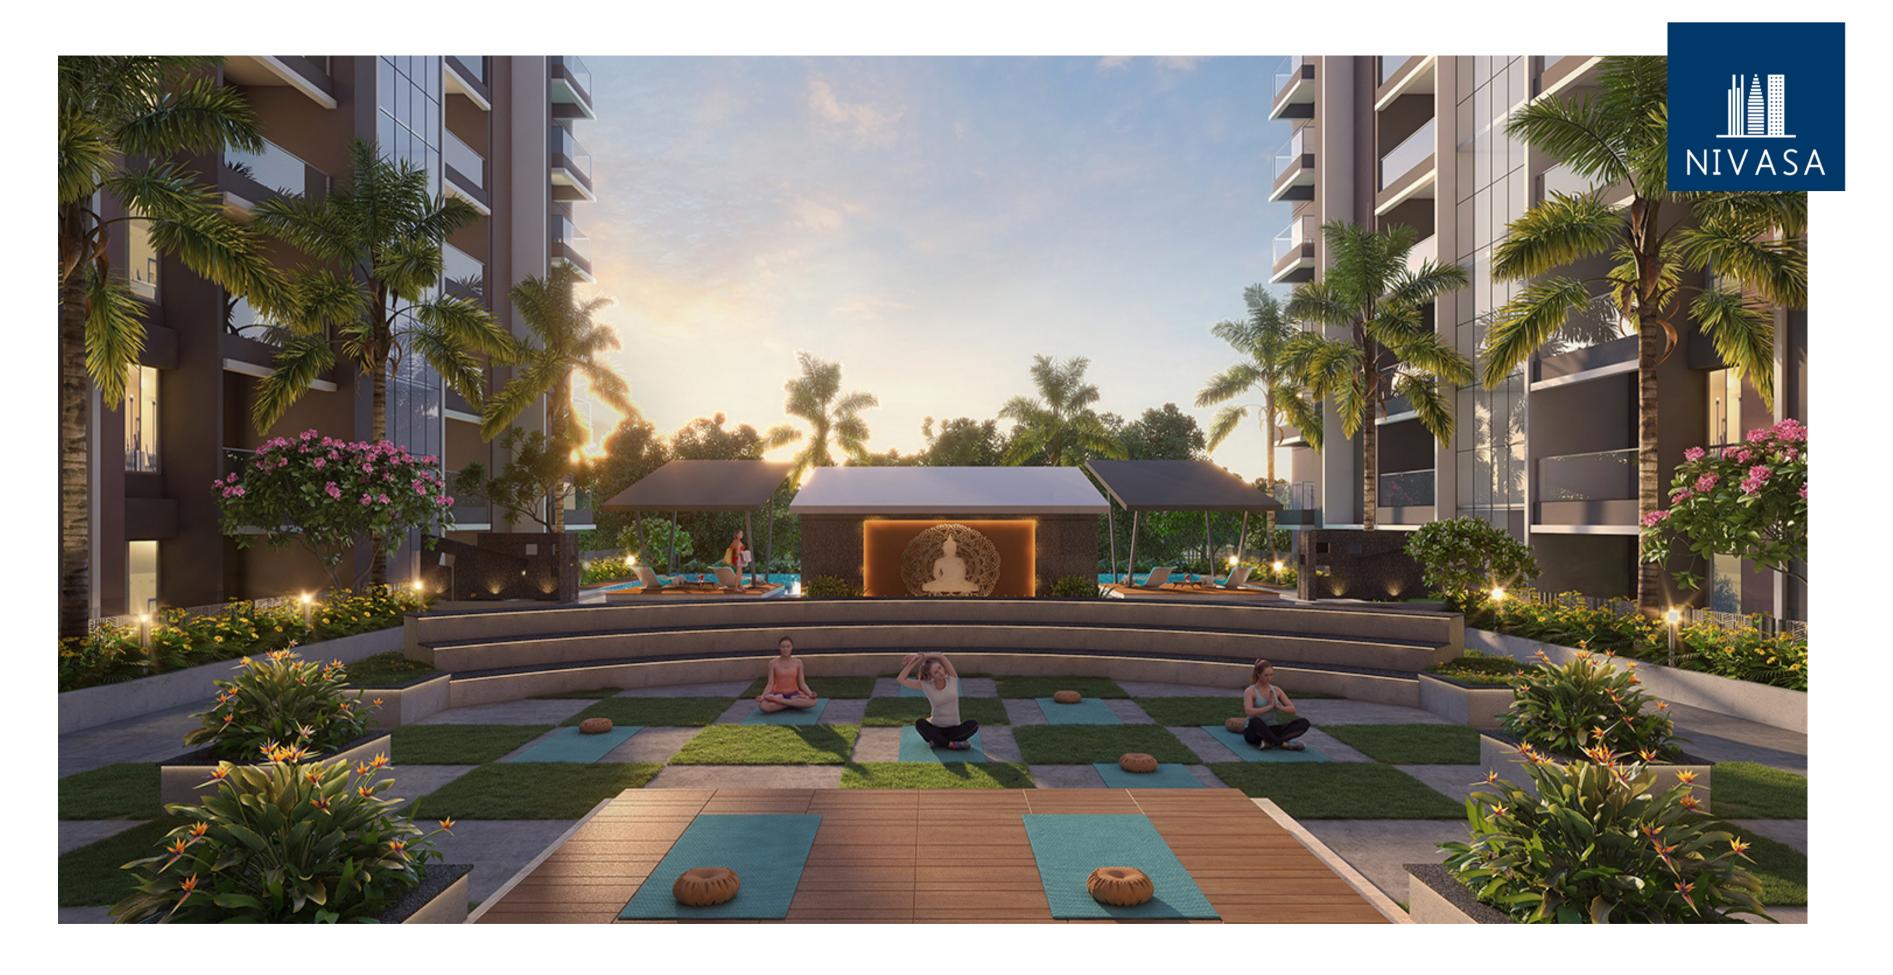

Top View

Entrance

Club House & Kids Playing Area

Club House

Football court and Batmetal court

Open Gym & Children Playing Area

Amphitheater, Yoga & Meditation Space

Swimming Pool

## Nivasa Enchante Amenities

NIVASA

- Box Cricket
- Football court
- Swimming Pool
- Designer Club House
- Multipurpose / Basketball Practice Court
- Children's Play Area with rubber matting
- Indoor Games
- Jogging Track
- Gymnasium Open air & Closed
- Meditation Area
- Party Lawn With Stage
- Barbeque Area
- Ample Seating & Conversation Areas
- Amphitheatre
- Ground floor Society office
- Provision for MNGL gas pipeline
- Projector along with screen for club house
- Bus Bay