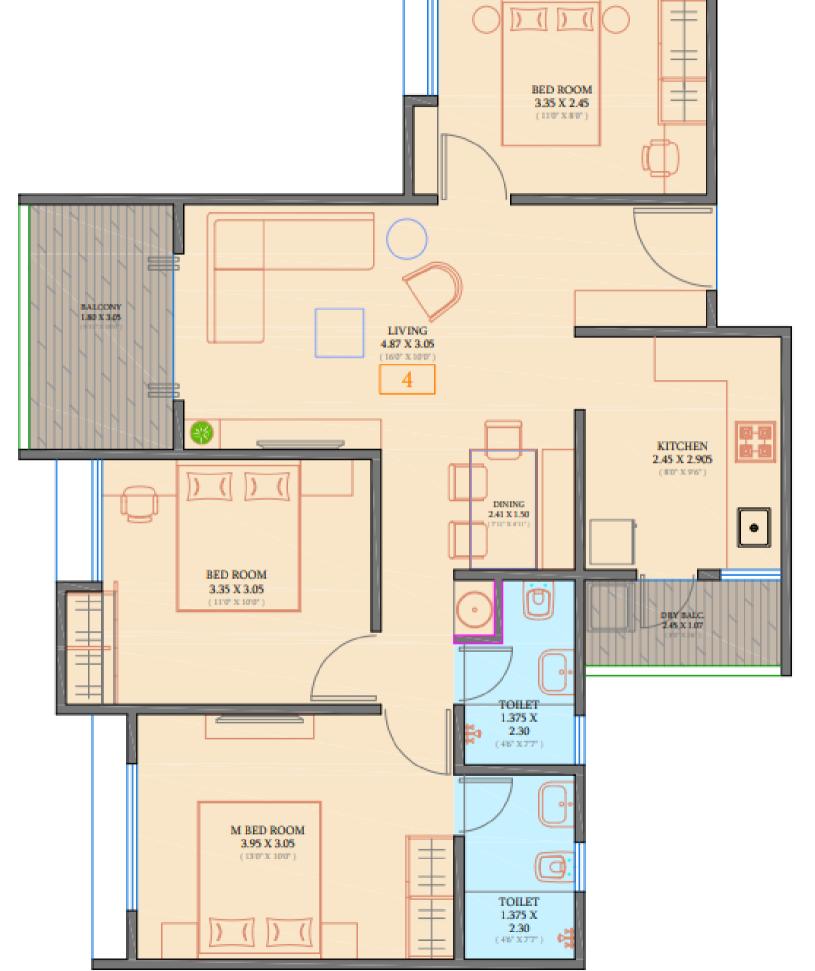

trical Car charging Point provision.
- My Gate (Security)





Top View



Entrance



Club House & Kids Playing Area



Club House



Football court and Batmetal court



Open Gym & Children Playing Area



Amphitheater, Yoga & Meditation Space



Swimming Pool



## Nivasa Enchante Amenities

NIVASA

- Box Cricket
- Football court
- Swimming Pool
- Designer Club House
- Multipurpose / Basketball Practice Court
- Children's Play Area with rubber matting
- Indoor Games
- Jogging Track
- Gymnasium Open air & Closed
- Meditation Area
- Party Lawn With Stage
- Barbeque Area
- Ample Seating & Conversation Areas
- Amphitheatre
- Ground floor Society office
- Provision for MNGL gas pipeline
- Projector along with screen for club house
- Bus Bay



# 2BHK

789 sq.ft.



•



2.5 BHK

858 sq.ft.





3BHK

1041 sq.ft.