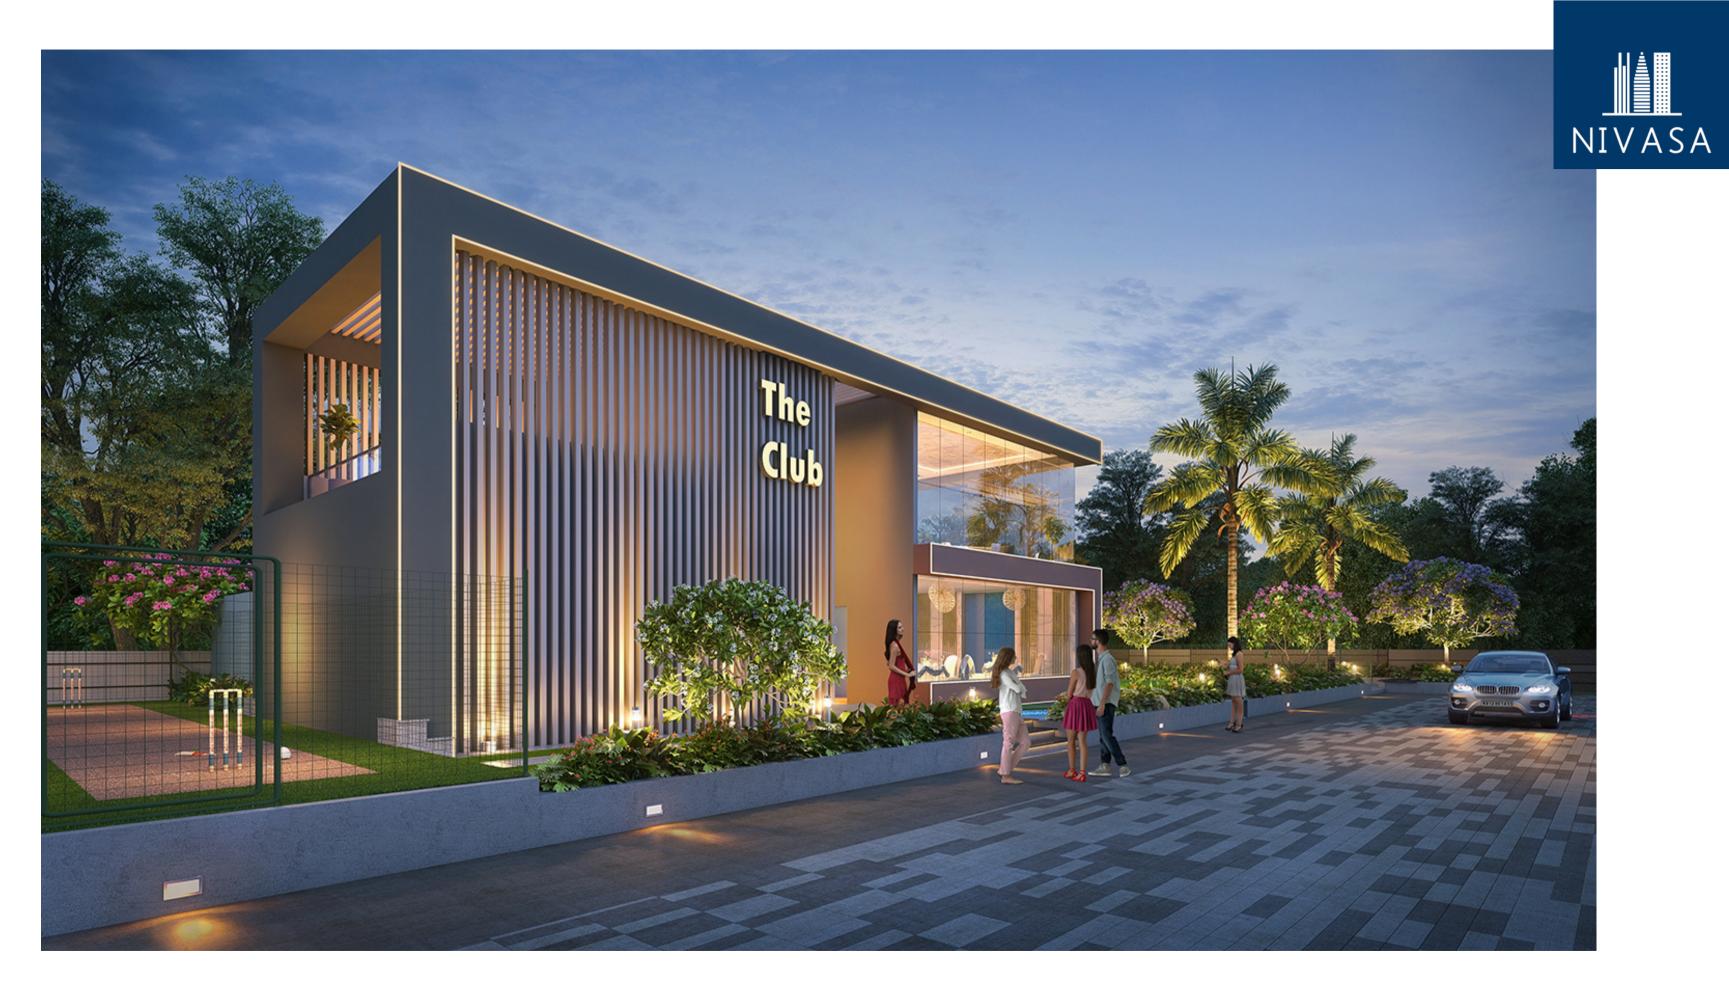

Top View

Entrance

Club House & Kids Playing Area

Club House

Football court and Batmetal court

Open Gym & Children Playing Area

Amphitheater, Yoga & Meditation Space

Swimming Pool

## Nivasa Enchante Amenities

NIVASA

- Box Cricket
- Football court
- Swimming Pool
- Designer Club House
- Multipurpose / Basketball Practice Court
- Children's Play Area with rubber matting
- Indoor Games
- Jogging Track
- Gymnasium Open air & Closed
- Meditation Area
- Party Lawn With Stage
- Barbeque Area
- Ample Seating & Conversation Areas
- Amphitheatre
- Ground floor Society office
- Provision for MNGL gas pipeline
- Projector along with screen for club house
- Bus Bay