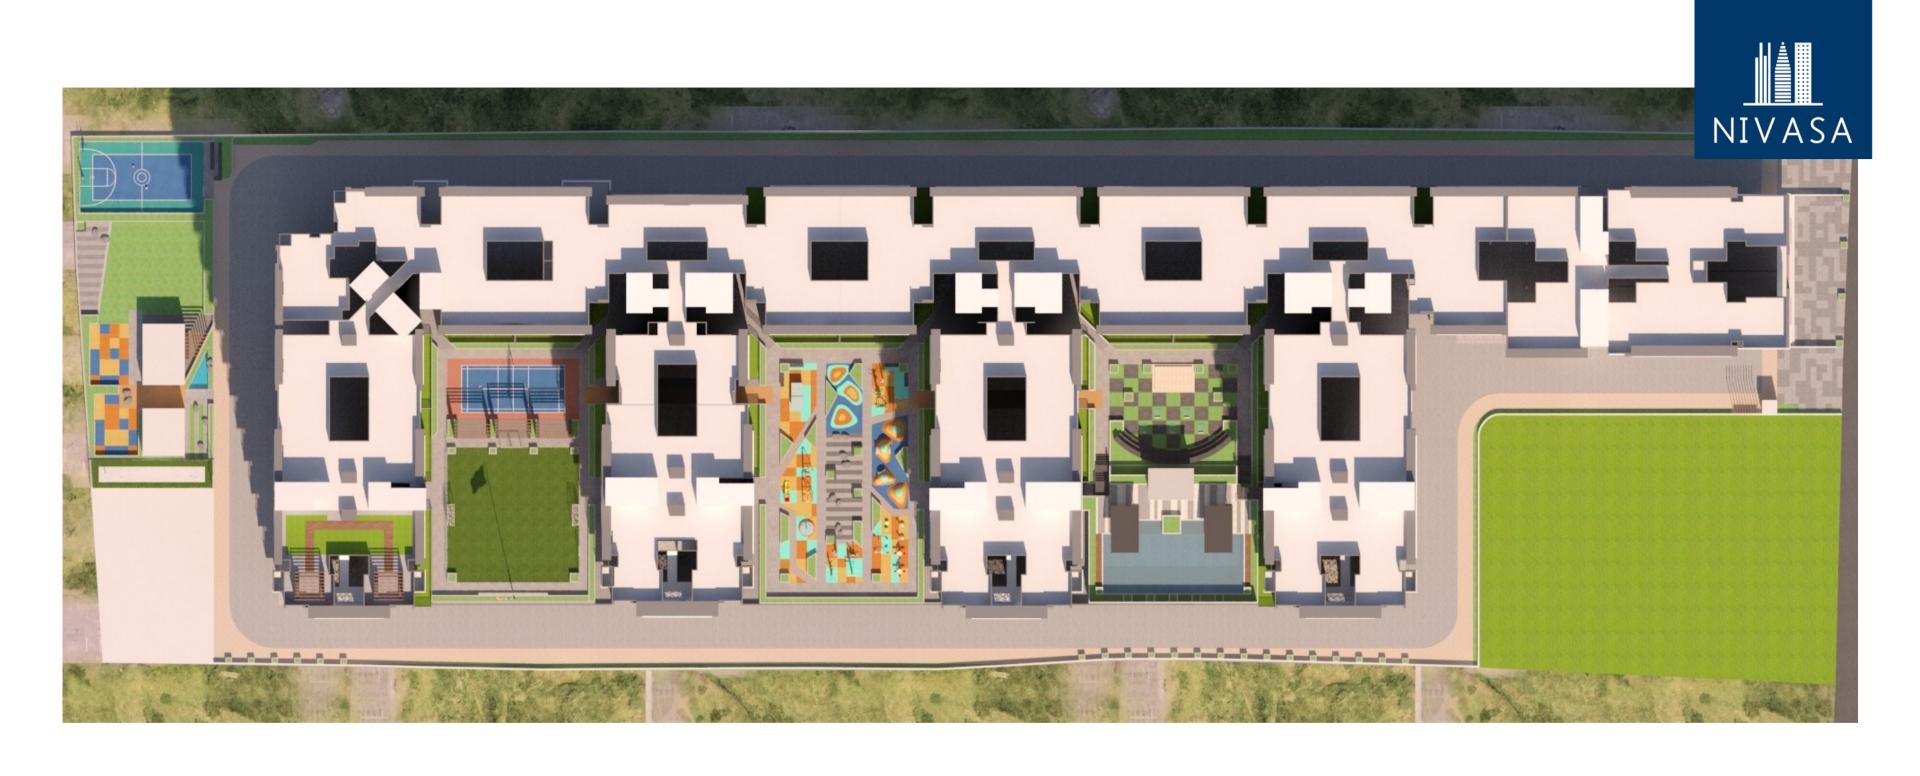

Top View

Entrance

Club House & Kids Playing Area

Club House

Football court and Batmetal court

Open Gym & Children Playing Area

Amphitheater, Yoga & Meditation Space

Swimming Pool

## Nivasa Enchante Amenities

NIVASA

- Box Cricket
- Football court
- Swimming Pool
- Designer Club House
- Multipurpose / Basketball Practice Court
- Children's Play Area with rubber matting
- Indoor Games
- Jogging Track
- Gymnasium Open air & Closed
- Meditation Area
- Party Lawn With Stage
- Barbeque Area
- Ample Seating & Conversation Areas
- Amphitheatre
- Ground floor Society office
- Provision for MNGL gas pipeline
- Projector along with screen for club house
- Bus Bay