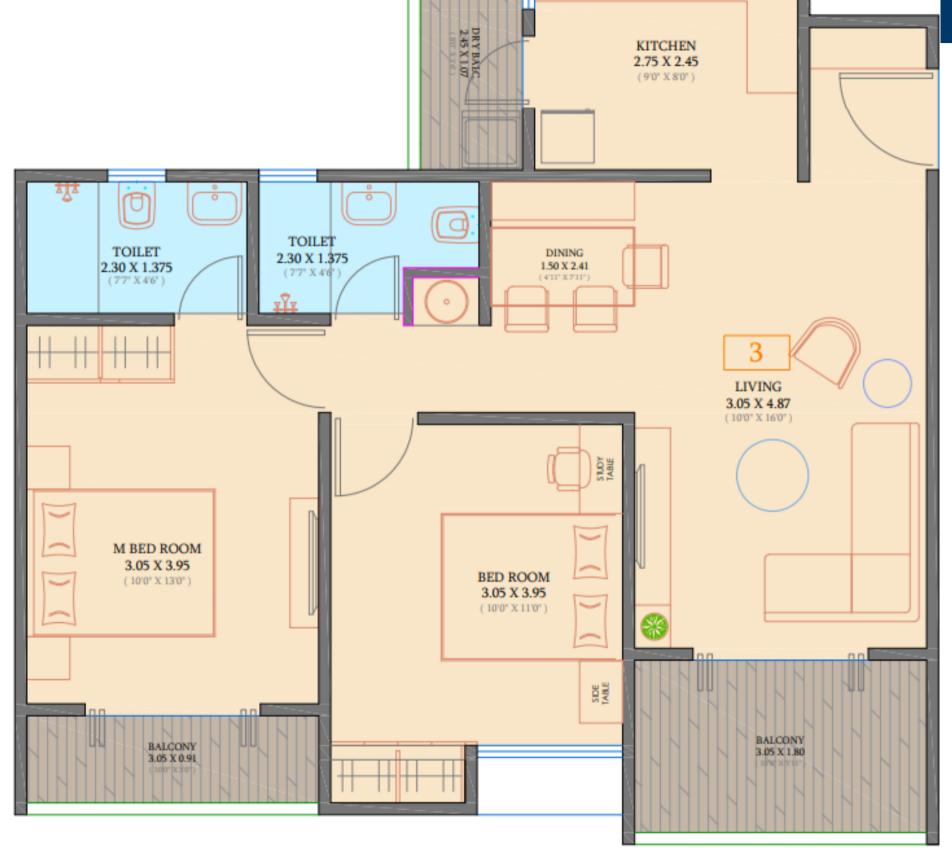

ng traditional values
- Electrical Car charging Point provision.
- My Gate (Security)





Top View



Entrance



Club House & Kids Playing Area



Club House



Football court and Batmetal court



Open Gym & Children Playing Area



Amphitheater, Yoga & Meditation Space



Swimming Pool



## Nivasa Enchante Amenities

NIVASA

- Box Cricket
- Football court
- Swimming Pool
- Designer Club House
- Multipurpose / Basketball Practice Court
- Children's Play Area with rubber matting
- Indoor Games
- Jogging Track
- Gymnasium Open air & Closed
- Meditation Area
- Party Lawn With Stage
- Barbeque Area
- Ample Seating & Conversation Areas
- Amphitheatre
- Ground floor Society office
- Provision for MNGL gas pipeline
- Projector along with screen for club house
- Bus Bay



# 2BHK

789 sq.ft.



•



2.5 BHK

858 sq.ft.





3BHK

1041 sq.ft.