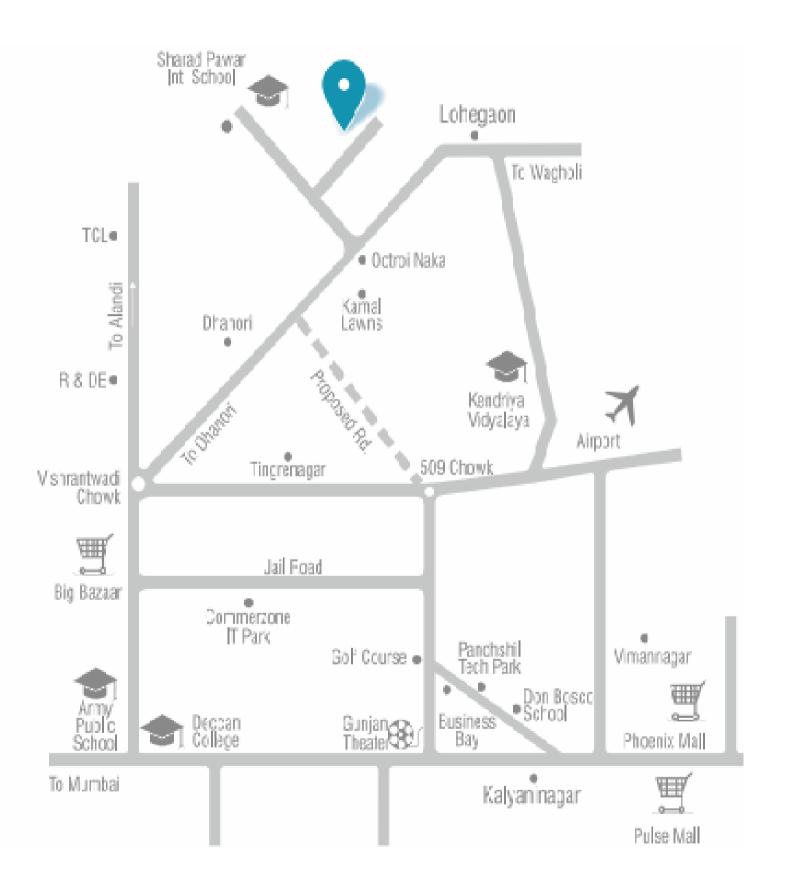

gs A,B & C. This construction started in 2015 & possession started from December 2019 phasewise. Total area for construction 230000 Sq.ft. Completed sold out (239 units).





### Nivasa Aarambh

#### MOSHI

Aarambh, a lavish and well thought project located primly in Moshi, PCMC. Construction with 5 wings A,B,C,D & E. This construction started in 2016 & possession started from December 2019 phasewise. Total area for construction 245000 Sq.ft. Completed sold out (268 units).





### Nivasa Elevia

#### KESHAV NAGAR

Nivasa Udaan – This project is located in Lohegaon, Pune. Construction with 3 wings A,B & C. This construction started in 2015 & possession started from December 2019 phasewise. Total area for construction 230000 Sq.ft. Completed sold out (239 units).

# WHERE WE ARE LOCATED





## NIVASA ENCHANTE



#### LOCATION

Lohegaon

#### CONFIGURATION

2,2.5 & 3 Bhk Luxury Homes

Total units: 232

Number of Towers 04: B+1P+13 Floors

## Additional Features

- Biometric Lock
- Offering fresh & Clean air.
- East / West Entrance apartment.
- Thoughtful amenities for all age groups.
- Blending traditional values
- Electrical Car charging Point provision.
- My Gate (Security)





Top View



Entrance



Club House & Kids Playing Area



Club House



Football court and Batmetal court



Open Gym & Children Playing Area



Amphitheater, Yoga & Meditation Space



Swimming Pool



## Nivasa Enchante Amenities

NIVASA

- Box Cricket
- Football court
- Swimming Pool
- Designer Club House
- Multipurpose / Basketball Practice Court
- Children's Play Area with rubber matting
- I