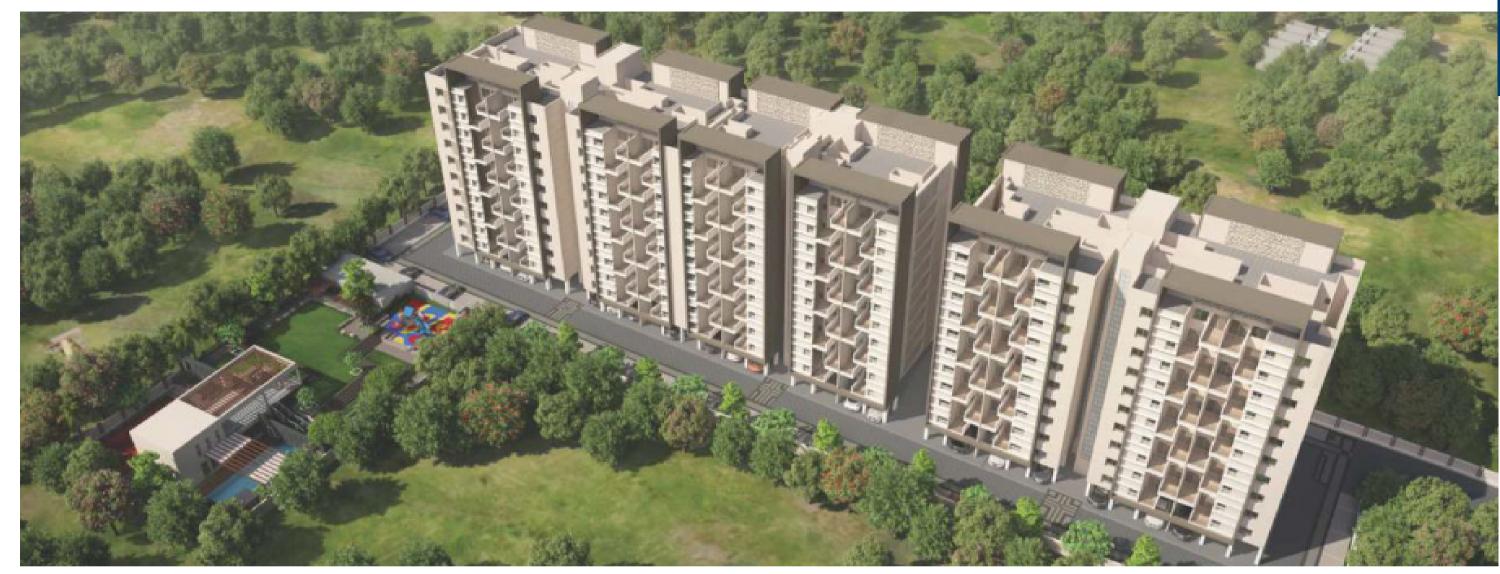

## NIVASA ENCHANTE

#### LOCATION

Lohegaon

#### CONFIGURATION

2,2.5 & 3 Bhk Luxury Homes

Total units: 232

Number of Towers 04: B+1P+13 Floors

Top View

Entrance

Club House & Kids Playing Area

Club House

Football court and Batmetal court

Open Gym & Children Playing Area

Amphitheater, Yoga & Meditation Space

Swimming Pool