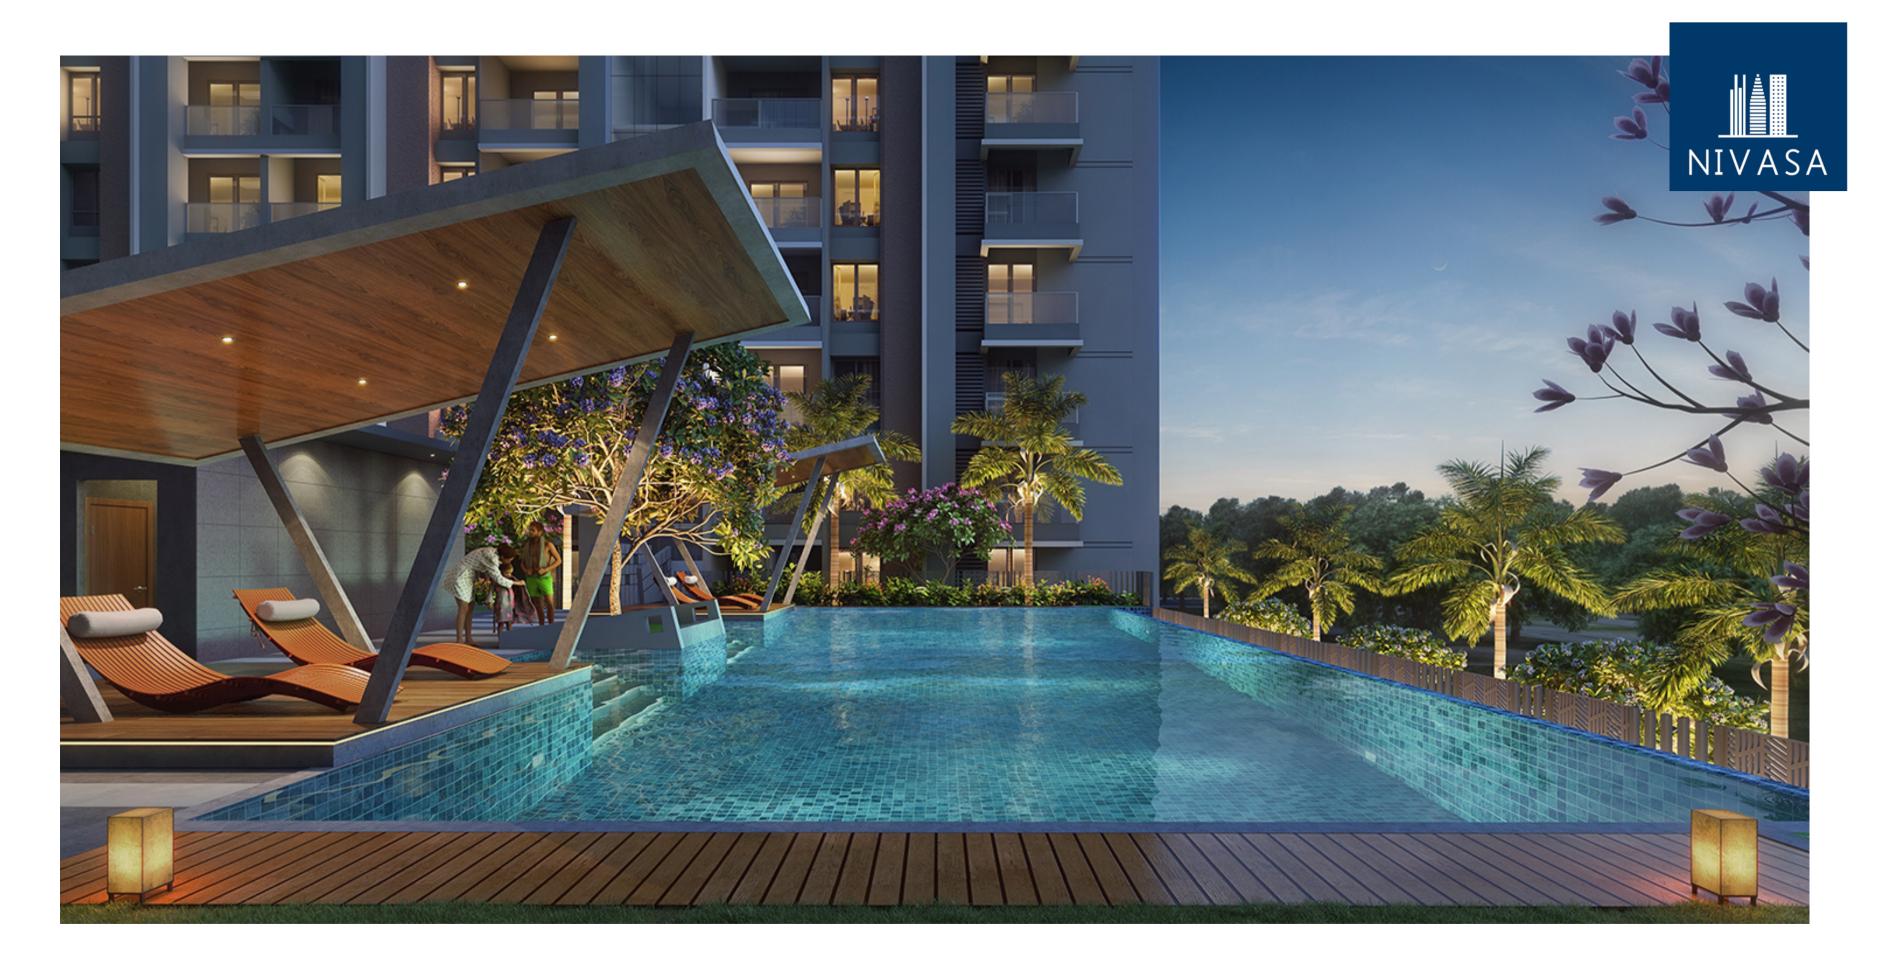

Top View

Entrance

Club House & Kids Playing Area

Club House

Football court and Batmetal court

Open Gym & Children Playing Area

Amphitheater, Yoga & Meditation Space

Swimming Pool

## Nivasa Enchante Amenities

NIVASA

- Box Cricket
- Football court
- Swimming Pool
- Designer Club House
- Multipurpose / Basketball Practice Court
- Children's Play Area with rubber matting
- Indoor Games
- Jogging Track
- Gymnasium Open air & Closed
- Meditation Area
- Party Lawn With Stage
- Barbeque Area
- Ample Seating & Conversation Areas
- Amphitheatre
- Ground floor Society office
- Provision for MNGL gas pipeline
- Projector along with screen for club house
- Bus Bay