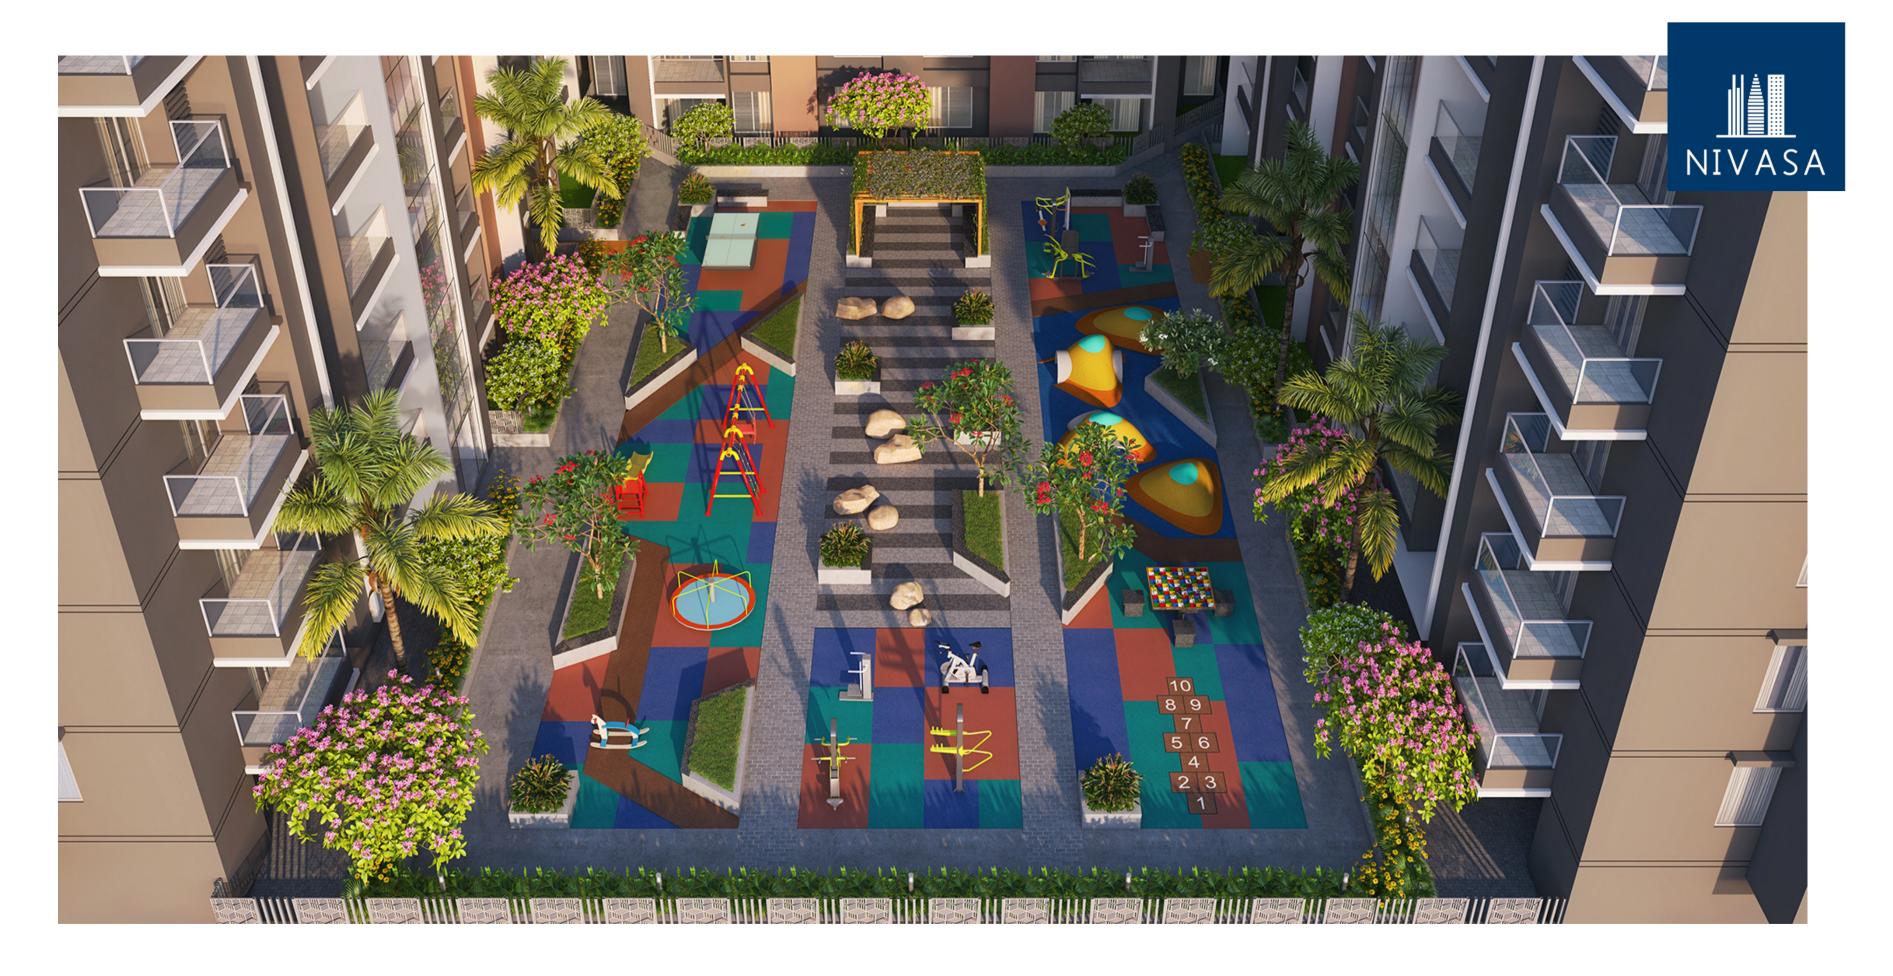

Top View

Entrance

Club House & Kids Playing Area

Club House

Football court and Batmetal court

Open Gym & Children Playing Area

Amphitheater, Yoga & Meditation Space

Swimming Pool

## Nivasa Enchante Amenities

NIVASA

- Box Cricket
- Football court
- Swimming Pool
- Designer Club House
- Multipurpose / Basketball Practice Court
- Children's Play Area with rubber matting
- Indoor Games
- Jogging Track
- Gymnasium Open air & Closed
- Meditation Area
- Party Lawn With Stage
- Barbeque Area
- Ample Seating & Conversation Areas
- Amphitheatre
- Ground floor Society office
- Provision for MNGL gas pipeline
- Projector along with screen for club house
- Bus Bay