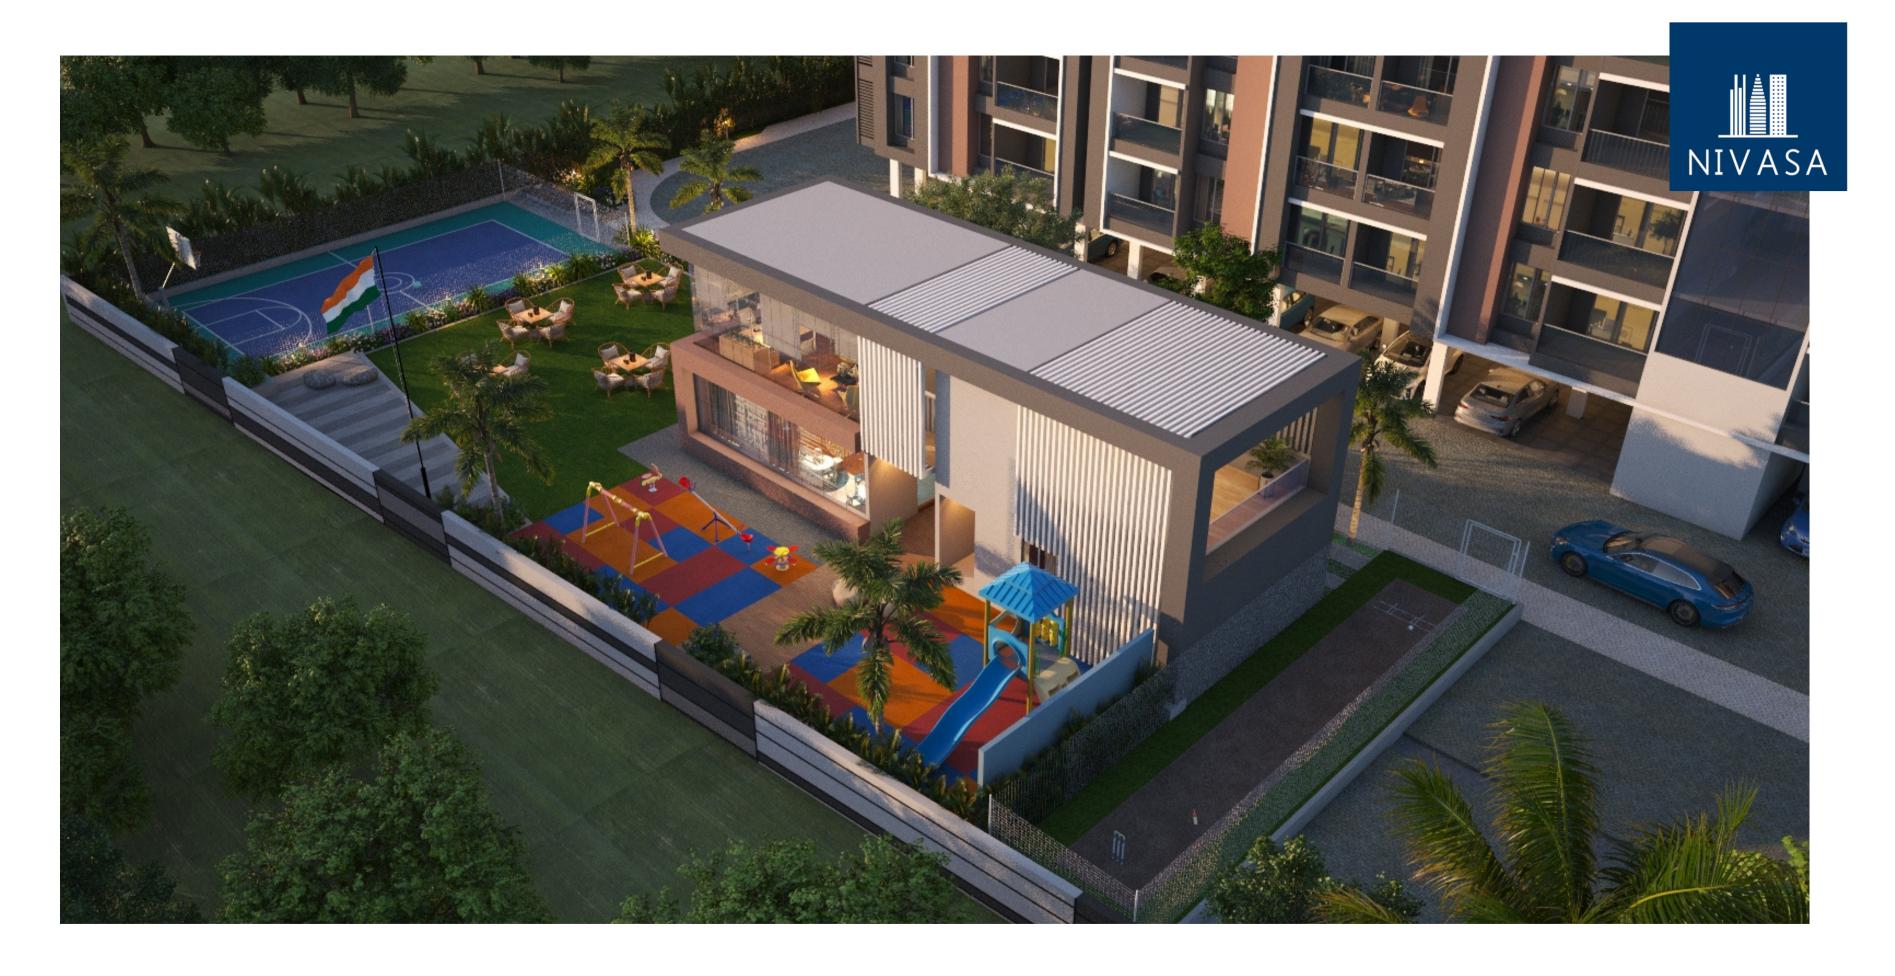

Top View

Entrance

Club House & Kids Playing Area

Club House

Football court and Batmetal court

Open Gym & Children Playing Area

Amphitheater, Yoga & Meditation Space

Swimming Pool

## Nivasa Enchante Amenities

NIVASA

- Box Cricket
- Football court
- Swimming Pool
- Designer Club House
- Multipurpose / Basketball Practice Court
- Children's Play Area with rubber matting
- Indoor Games
- Jogging Track
- Gymnasium Open air & Closed
- Meditation Area
- Party Lawn With Stage
- Barbeque Area
- Ample Seating & Conversation Areas
- Amphitheatre
- Ground floor Society office
- Provision for MNGL gas pipeline
- Projector along with screen for club house
- Bus Bay