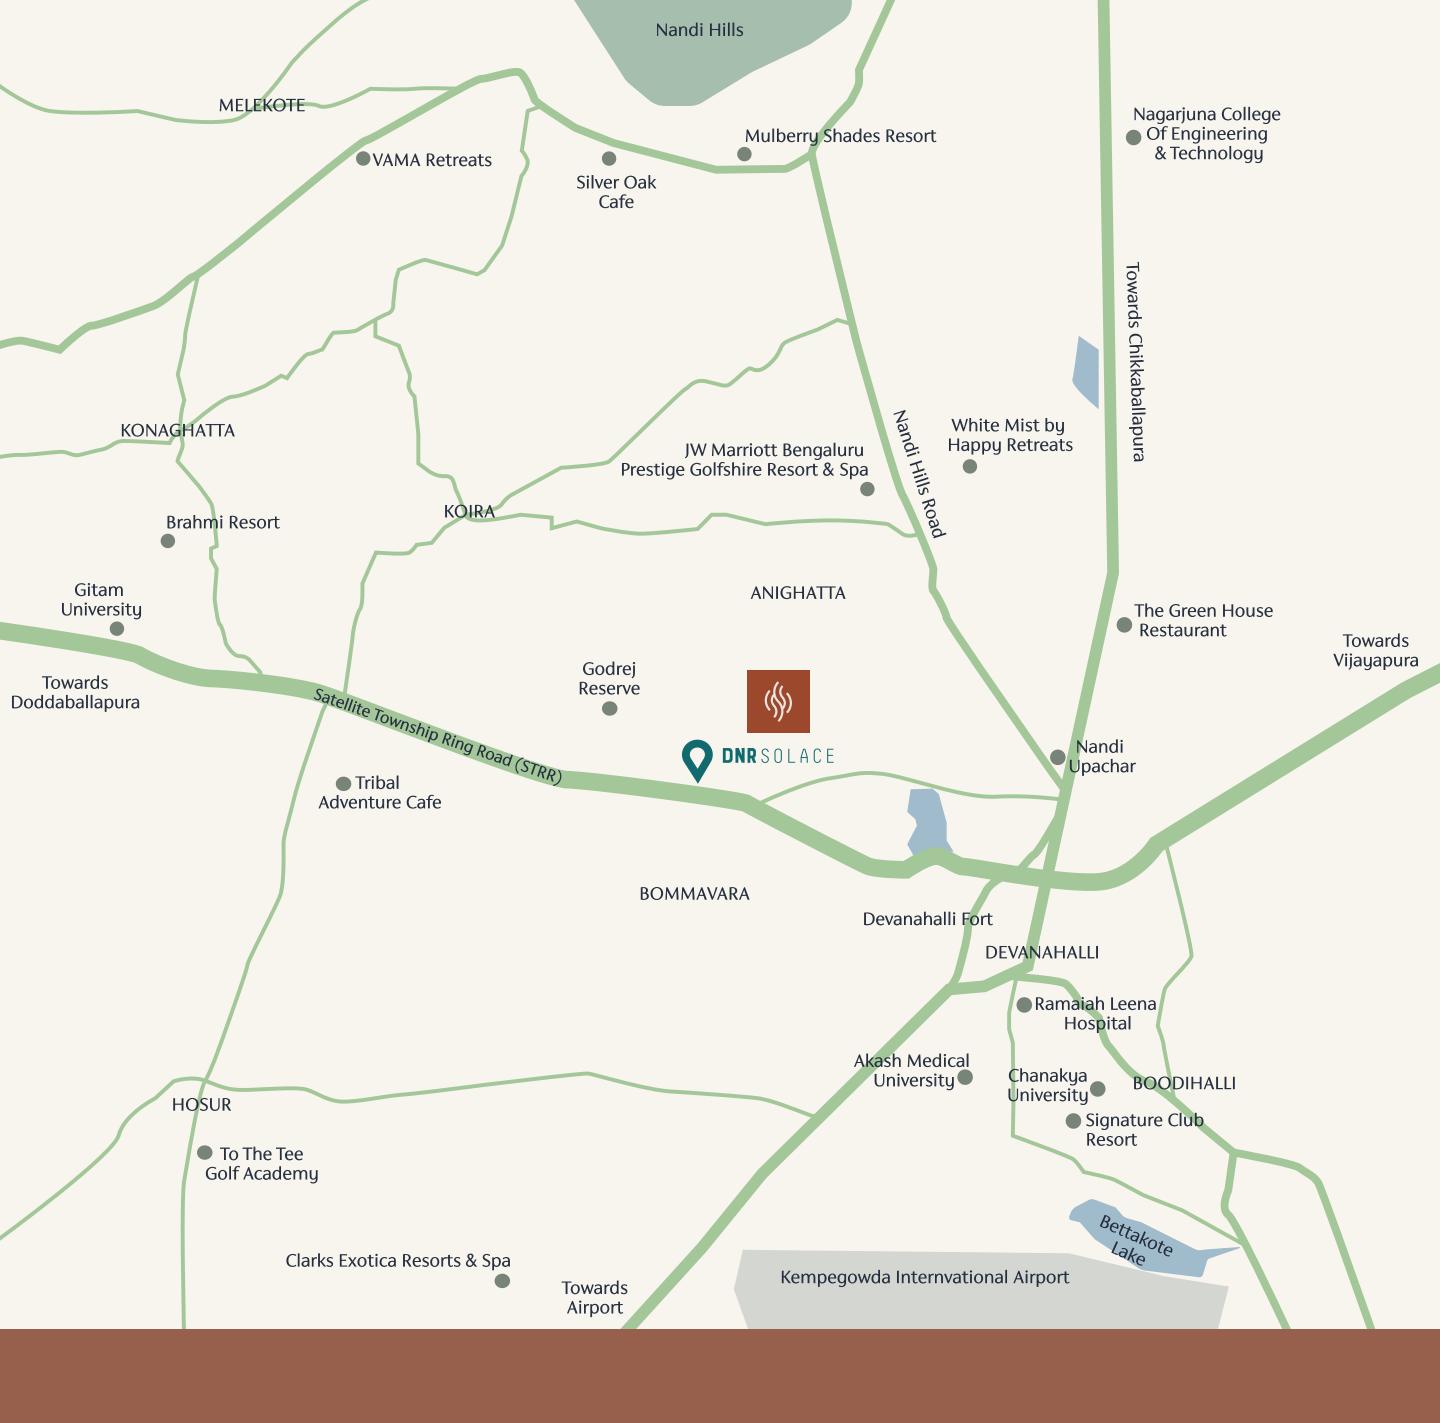

# Beyond DNR Solace: Your Neighborhood Unveiled

DNR Solace's strategic location is your gateway to a world of convenience. Our location map showcases the proximity of DNR Solace to key landmarks and destinations. Whether it's the ease of reaching the international airport in just 15 minutes or the accessibility to major tech parks within a 40-minute drive, Solace's central location ensures you're always well-connected to the city.