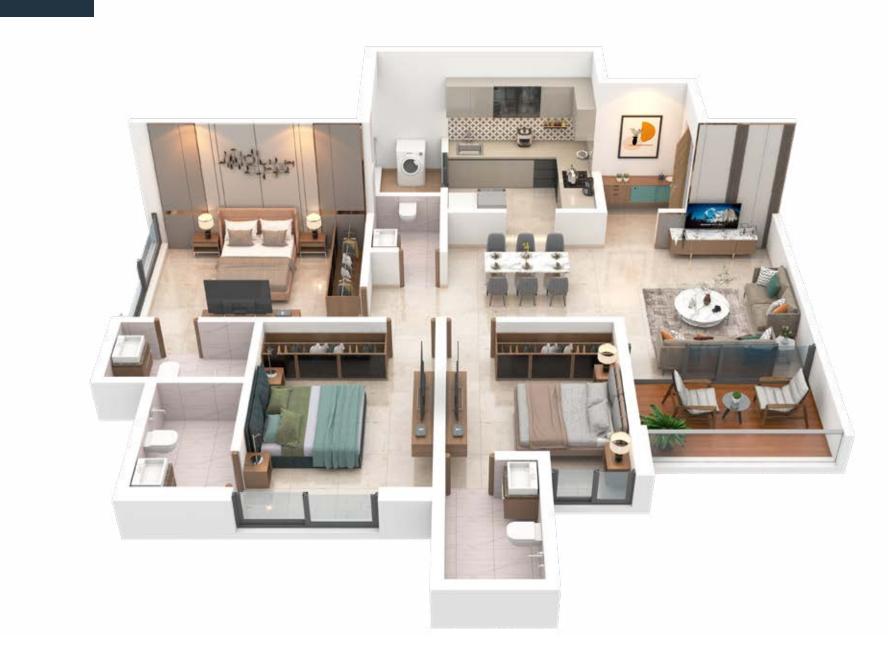

2 BHK

2.5 BHK

ANP Ultimus is designed by AB Architects, a renowned architect with a number of landmarks to their name. They believe in creating residential projects that optimize the use of available space for a connected living environment.