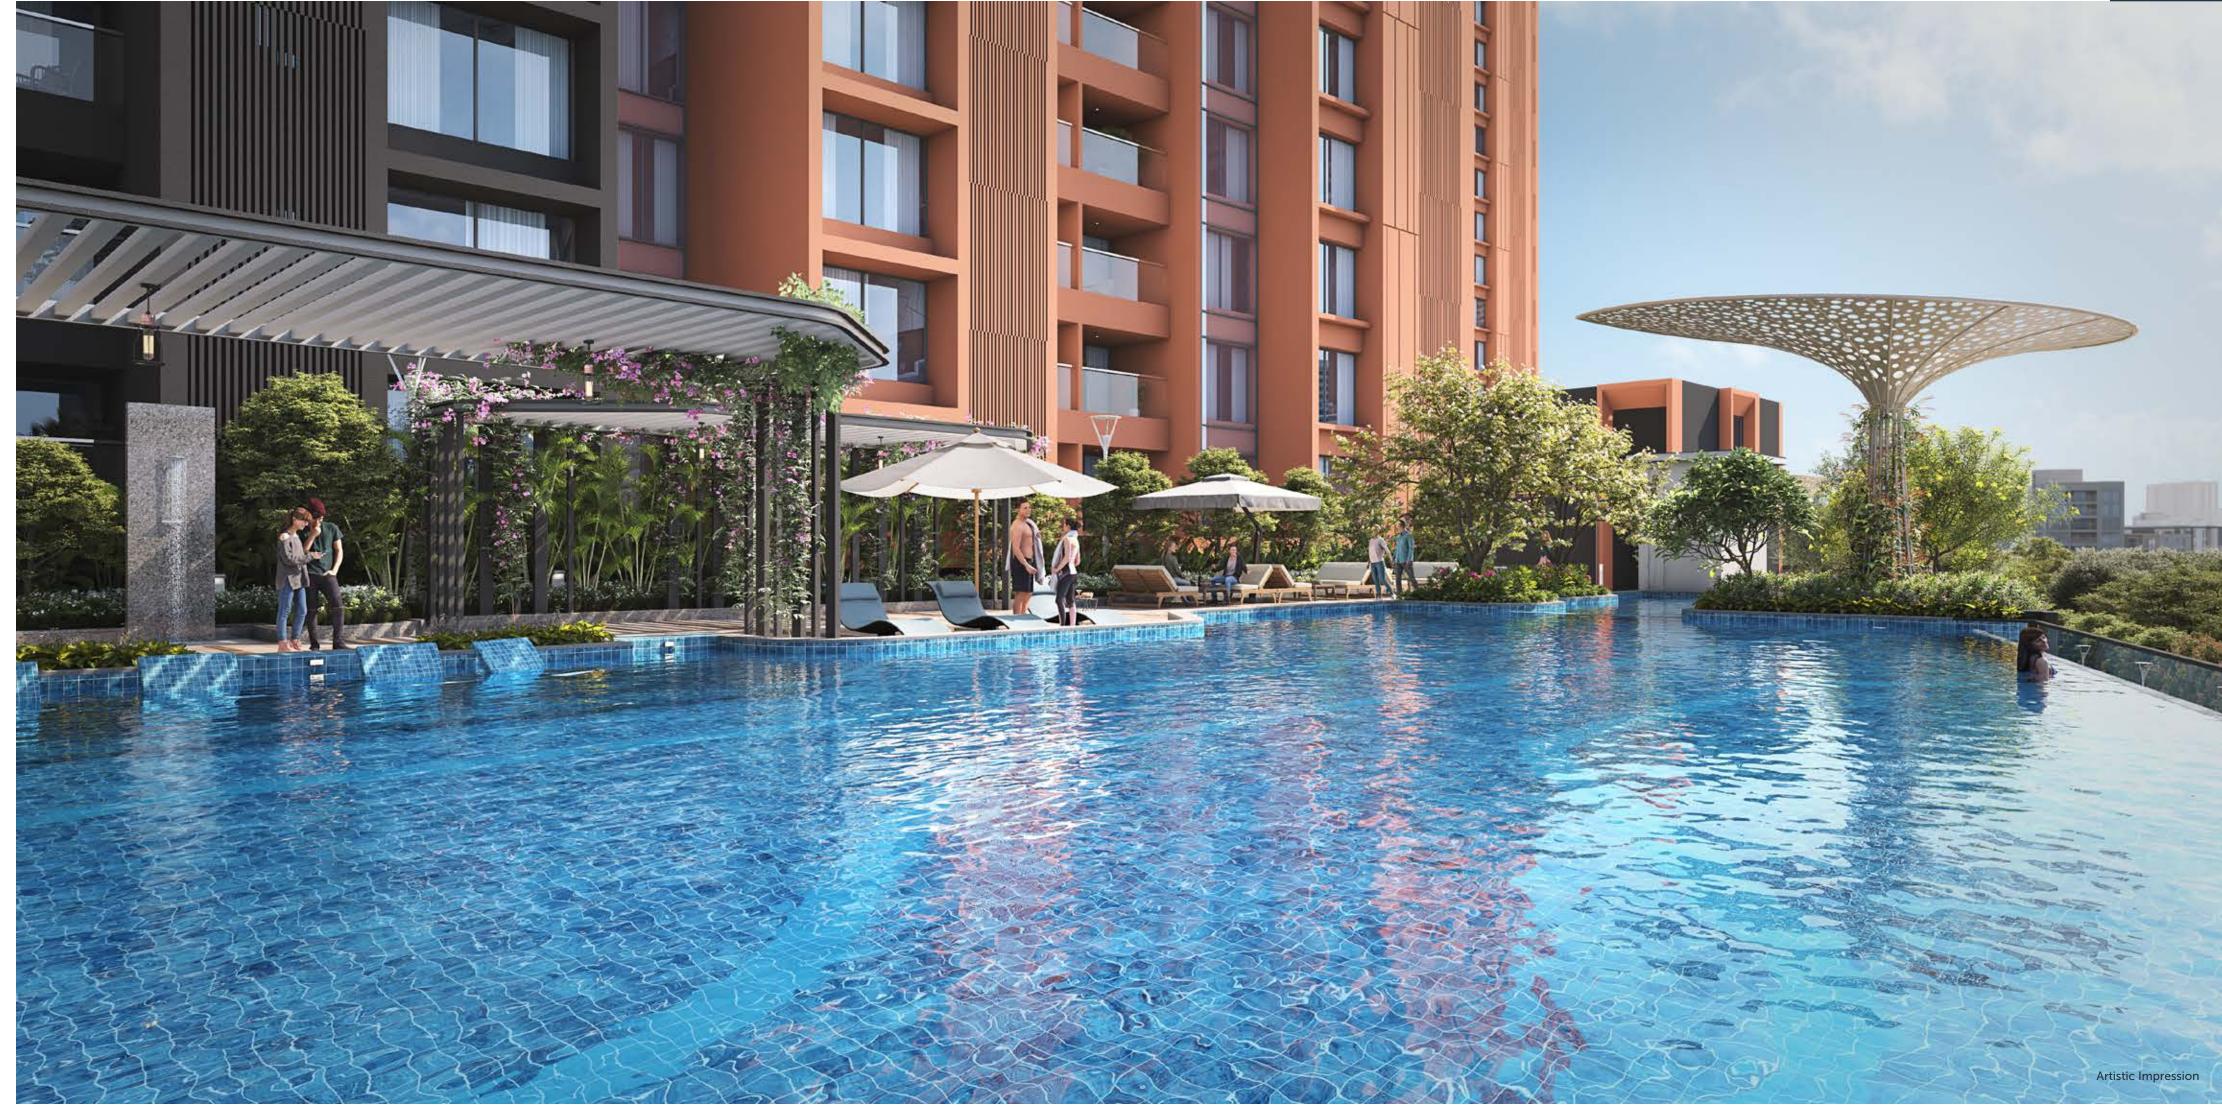

ANP Ultimus features recreational facilities amidst landscaping on the ground floor and podium level. We've incorporated amenities that offer leisurely rejuvenation for people of all ages.

ENDLESS VIEW FROM THE INFINITY POOL

THE BEST OF POOLS & WATER FEATURES

- Main Lap Pool
- Jacuzzi
- Sunken Lounge
- Pool Lounge

WORLD-CLASS PLANNING AND LANDSCAPING

- Entry Water Feature
- Accent Water Feature
- Entry Garden
- Sculpture Garden
- Party Lawn

- Kids Pool
- Pool Deck
- Pool Trellis
- Artistic Impression

- Amphitheater
- Spice Garden
- Accent Tree Sculpture (Super Tree)
- Aroma Garden

OPULENT CLUBHOUSE WITH A BEAUTIFUL VIEW

- Café
- Lobby/Lounge
- Multi Purpose Deck
- Clubhouse Terrace Viewing Deck