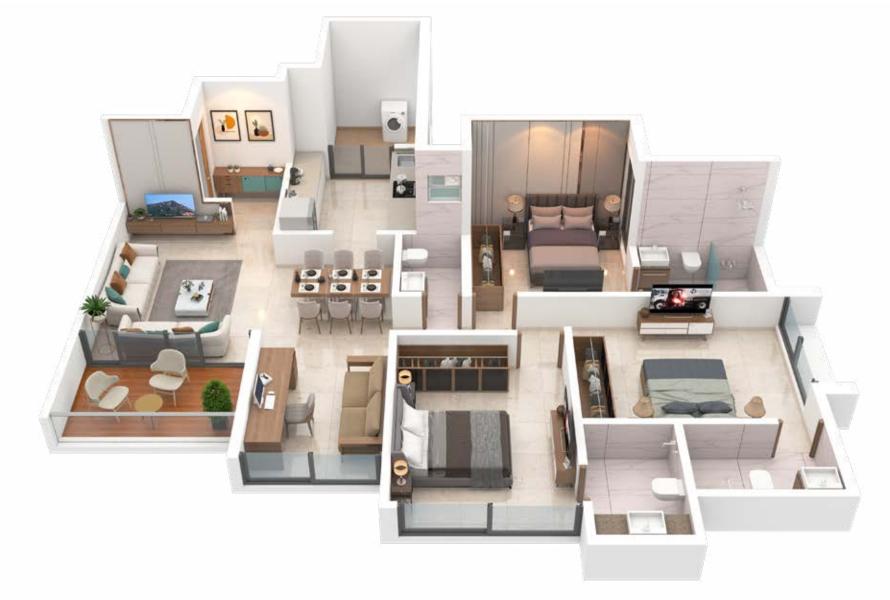

2 BHK

2.5 BHK

ANP Ultimus is designed by AB Architects, a renowned architect with a number of landmarks to their name. They believe in creating residential projects that optimize the use of available space for a connected living environment.