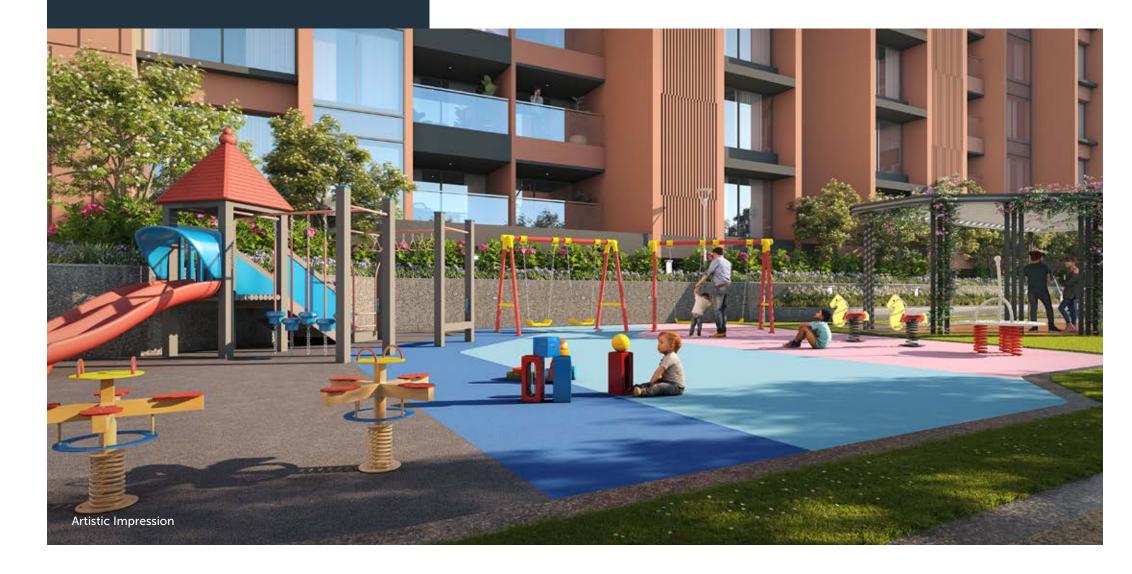

17 Sunken Lounge

18 Pool Lounge

19 Pool Deck

20 Indoor Activity area 21 Outdoor Dining Area 22 Shower Room/ Open

Shower

23 Kid's Play Area

24 Clubhouse

25 Spill Out Dining Area

- Activity Plaza
- Viewing Pavilion
- Outdoor Dining Area

FOCUS ON HEALTHY & ACTIVE LIVING

- Outdoor Fitness
- Fitness & Yoga Station
- Fully equipped gymnasium

- Activity Lawn
- Youth Corner
- Central Pavilion
- Senior Pavilion