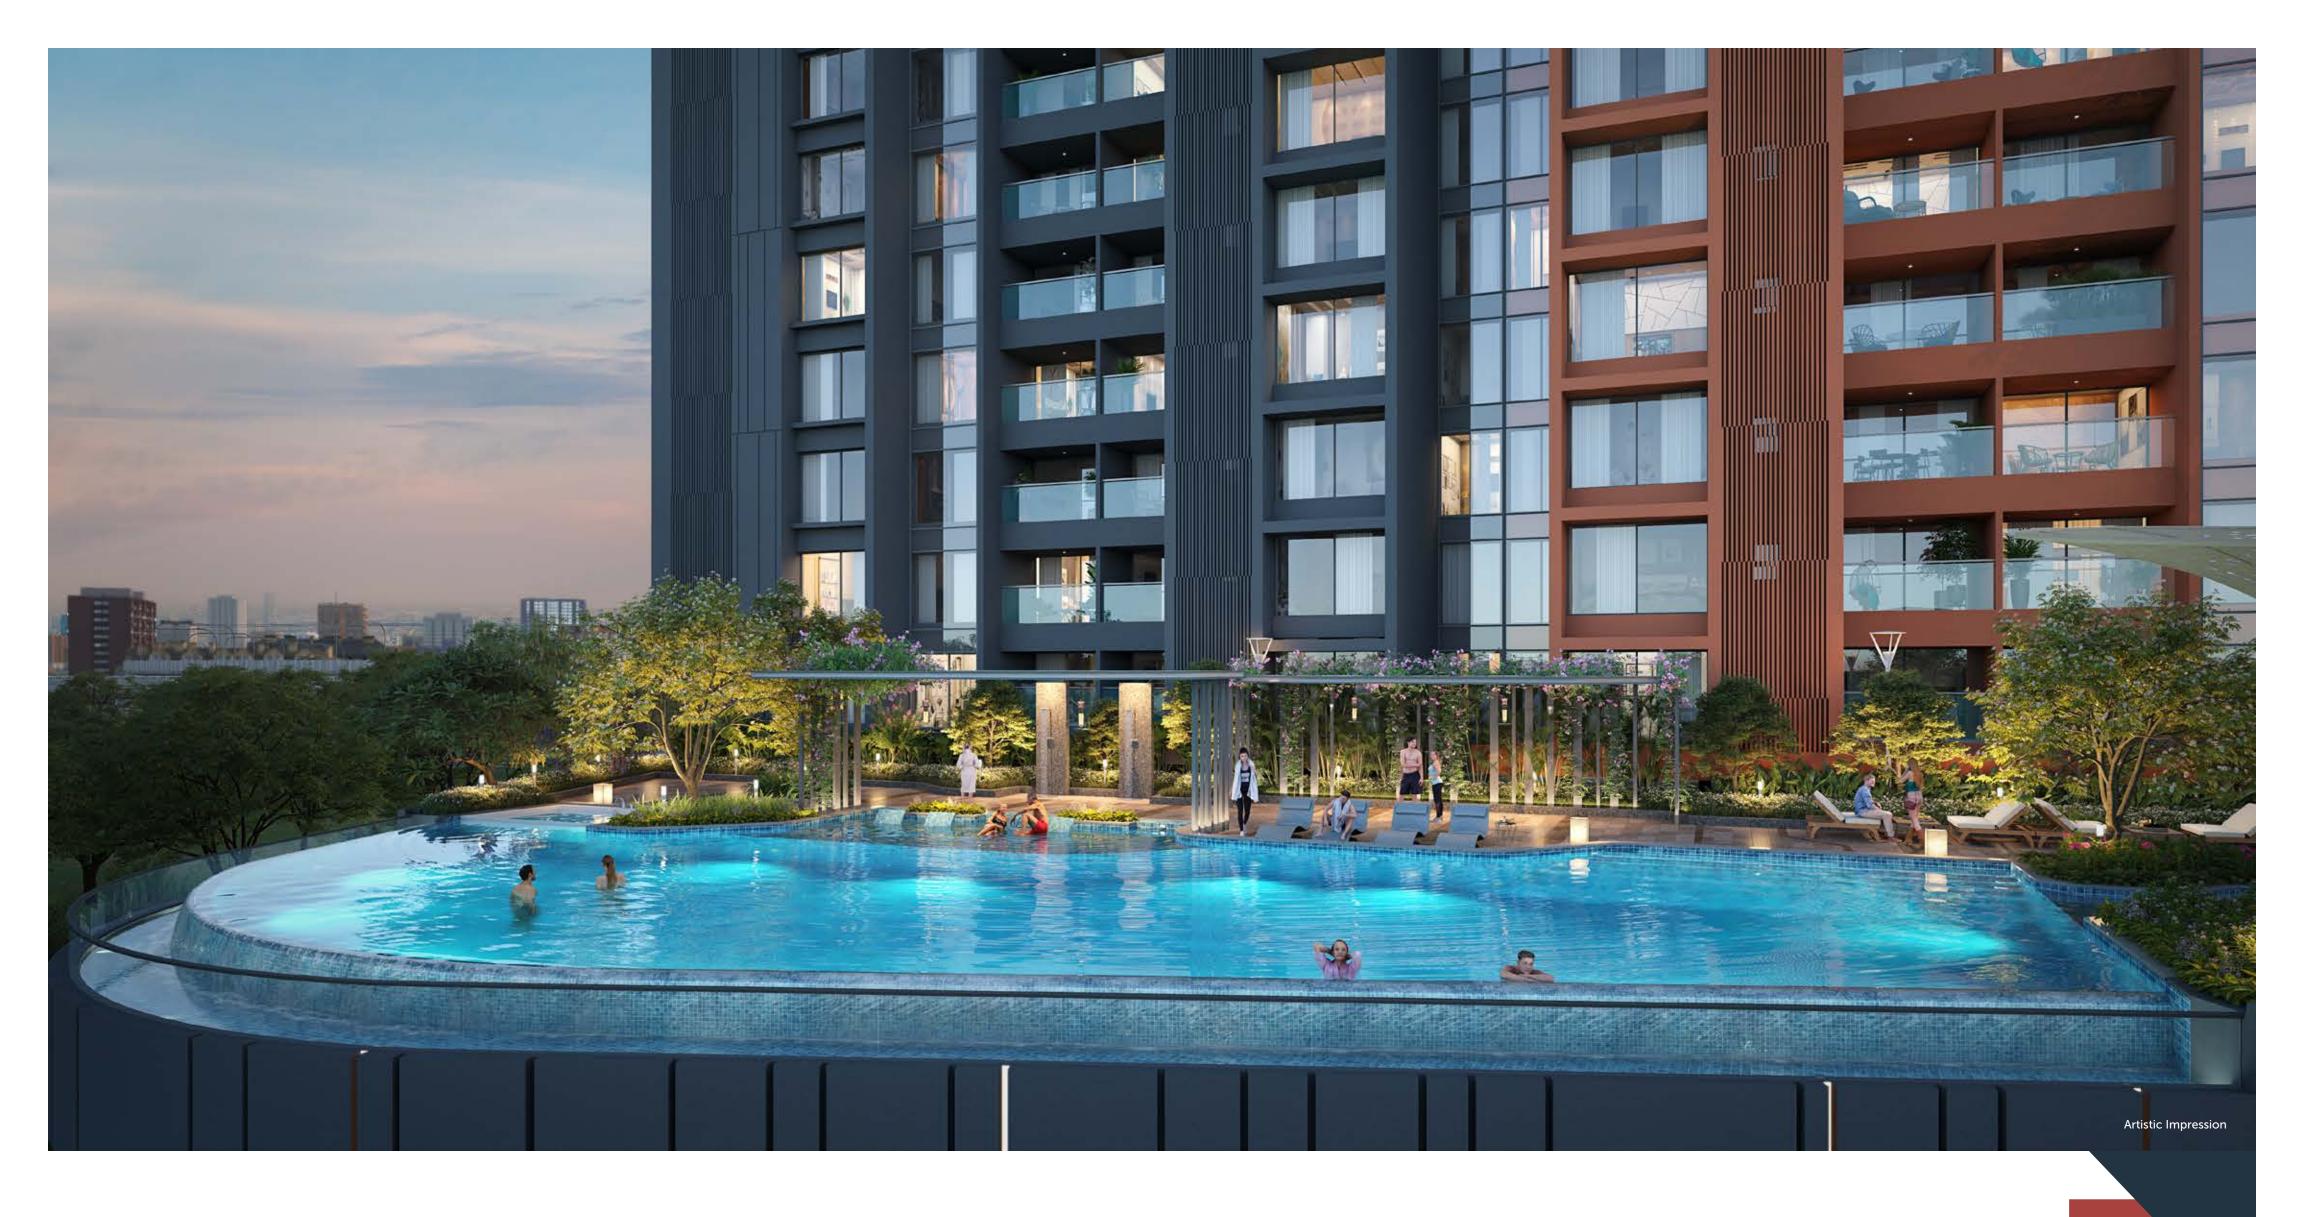

### A GAME CHANGING LIFESTYLE

ANP Ultimus holds the keys to one of the most unique residential layouts to grace Wakad. It encompasses soothing landscaping dotted with a plethora of amenities on a recreational podium.

### A GAME CHANGING AVENUE FOR ENTERTAINMENT

Experience the good life at ANP Ultimus, offering the best of luxury and amenities, at two separate levels.

Whether your passion is playing cricket on the pitch, or basketball on the court, you'll find multiple avenues here.

ANP Ultimus features recreational facilities amidst landscaping on the ground floor and podium level. We've incorporated amenities that offer leisurely rejuvenation for people of all ages.

ENDLESS VIEW FROM THE INFINITY POOL

THE BEST OF POOLS & WATER FEATURES

- Main Lap Pool
- Jacuzzi
- Sunken Lounge
- Pool Lounge

WORLD-CLASS PLANNING AND LANDSCAPING

- Entry Water Feature
- Accent Water Feature
- Entry Garden
- Sculpture Garden
- Party Lawn