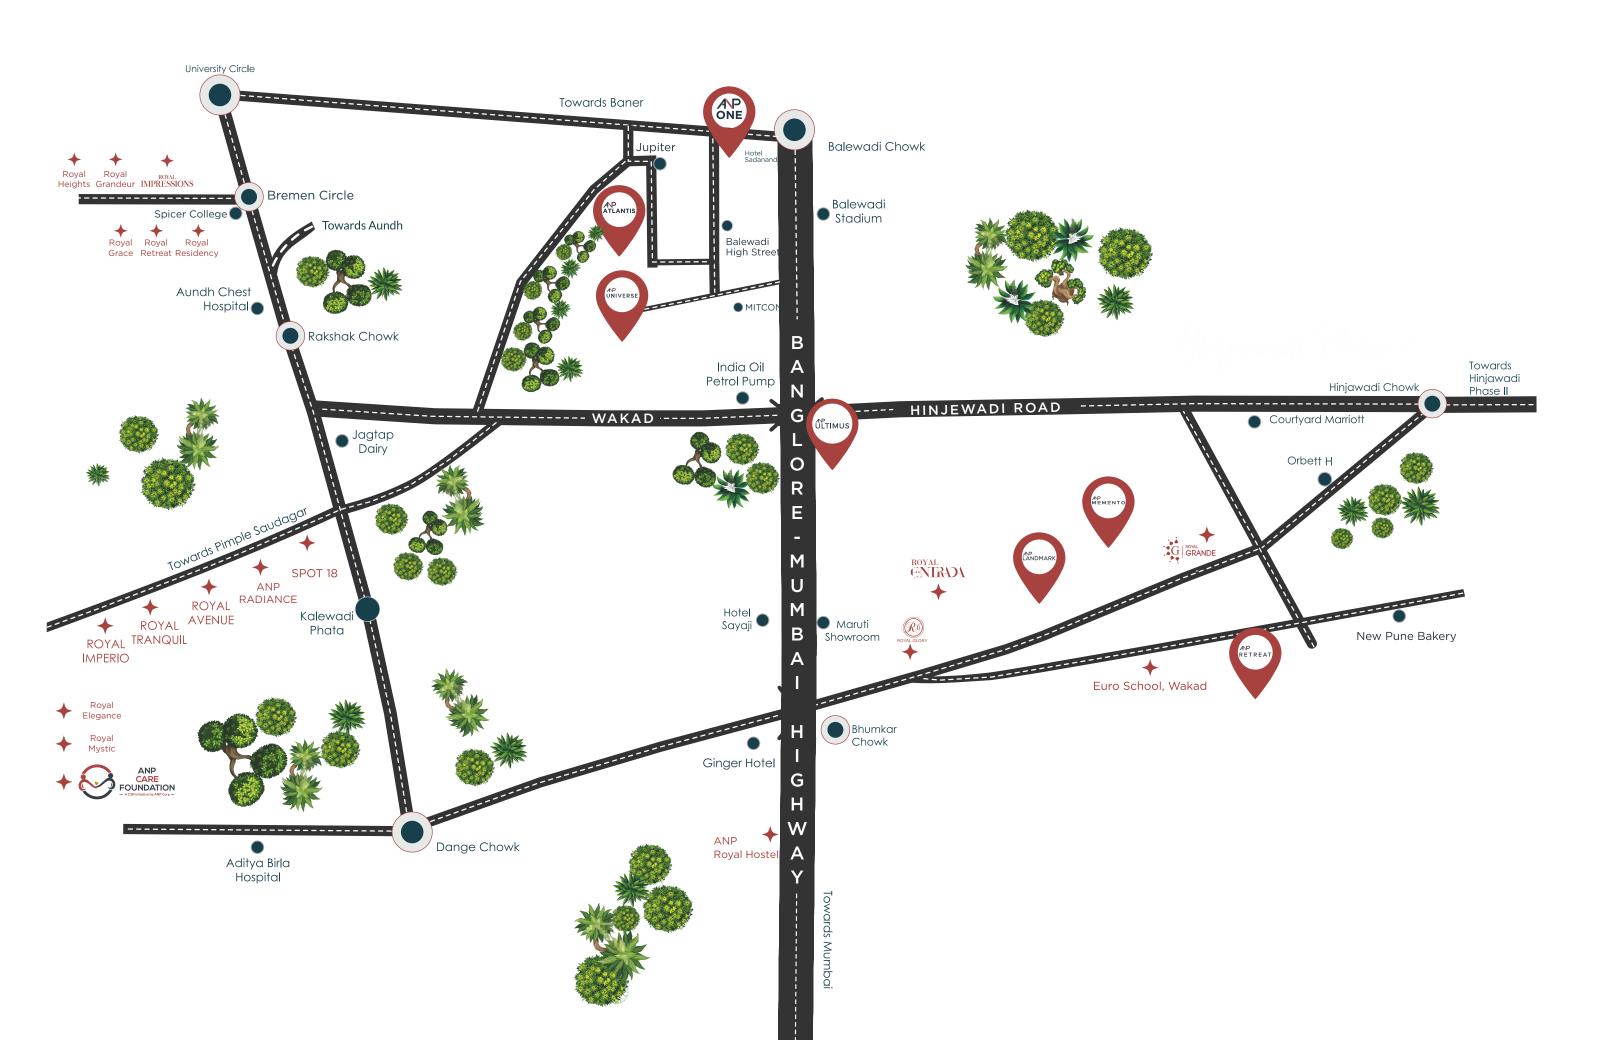

### **STAY CONNECTED**

ANP Ultimus is located at a prime location of Wakad, where the Smart City suburb meets the Pune-Mumbai Highway.

The greatest advantage is that ANP Ultimus enjoys, as a location, unparalleled connectivity.

Using the arterial highway, you can reach other prime locations of the city like Kothrud, Aundh, Baner, Balewadi, without any hurdles.