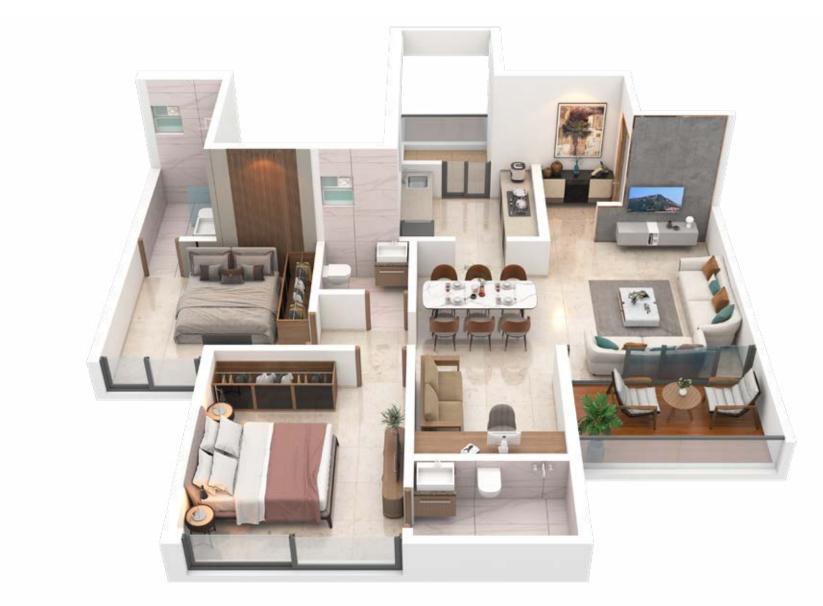

2 BHK

2.5 BHK

ANP Ultimus is designed by AB Architects, a renowned architect with a number of landmarks to their name. They believe in creating residential projects that optimize the use of available space for a connected living environment.