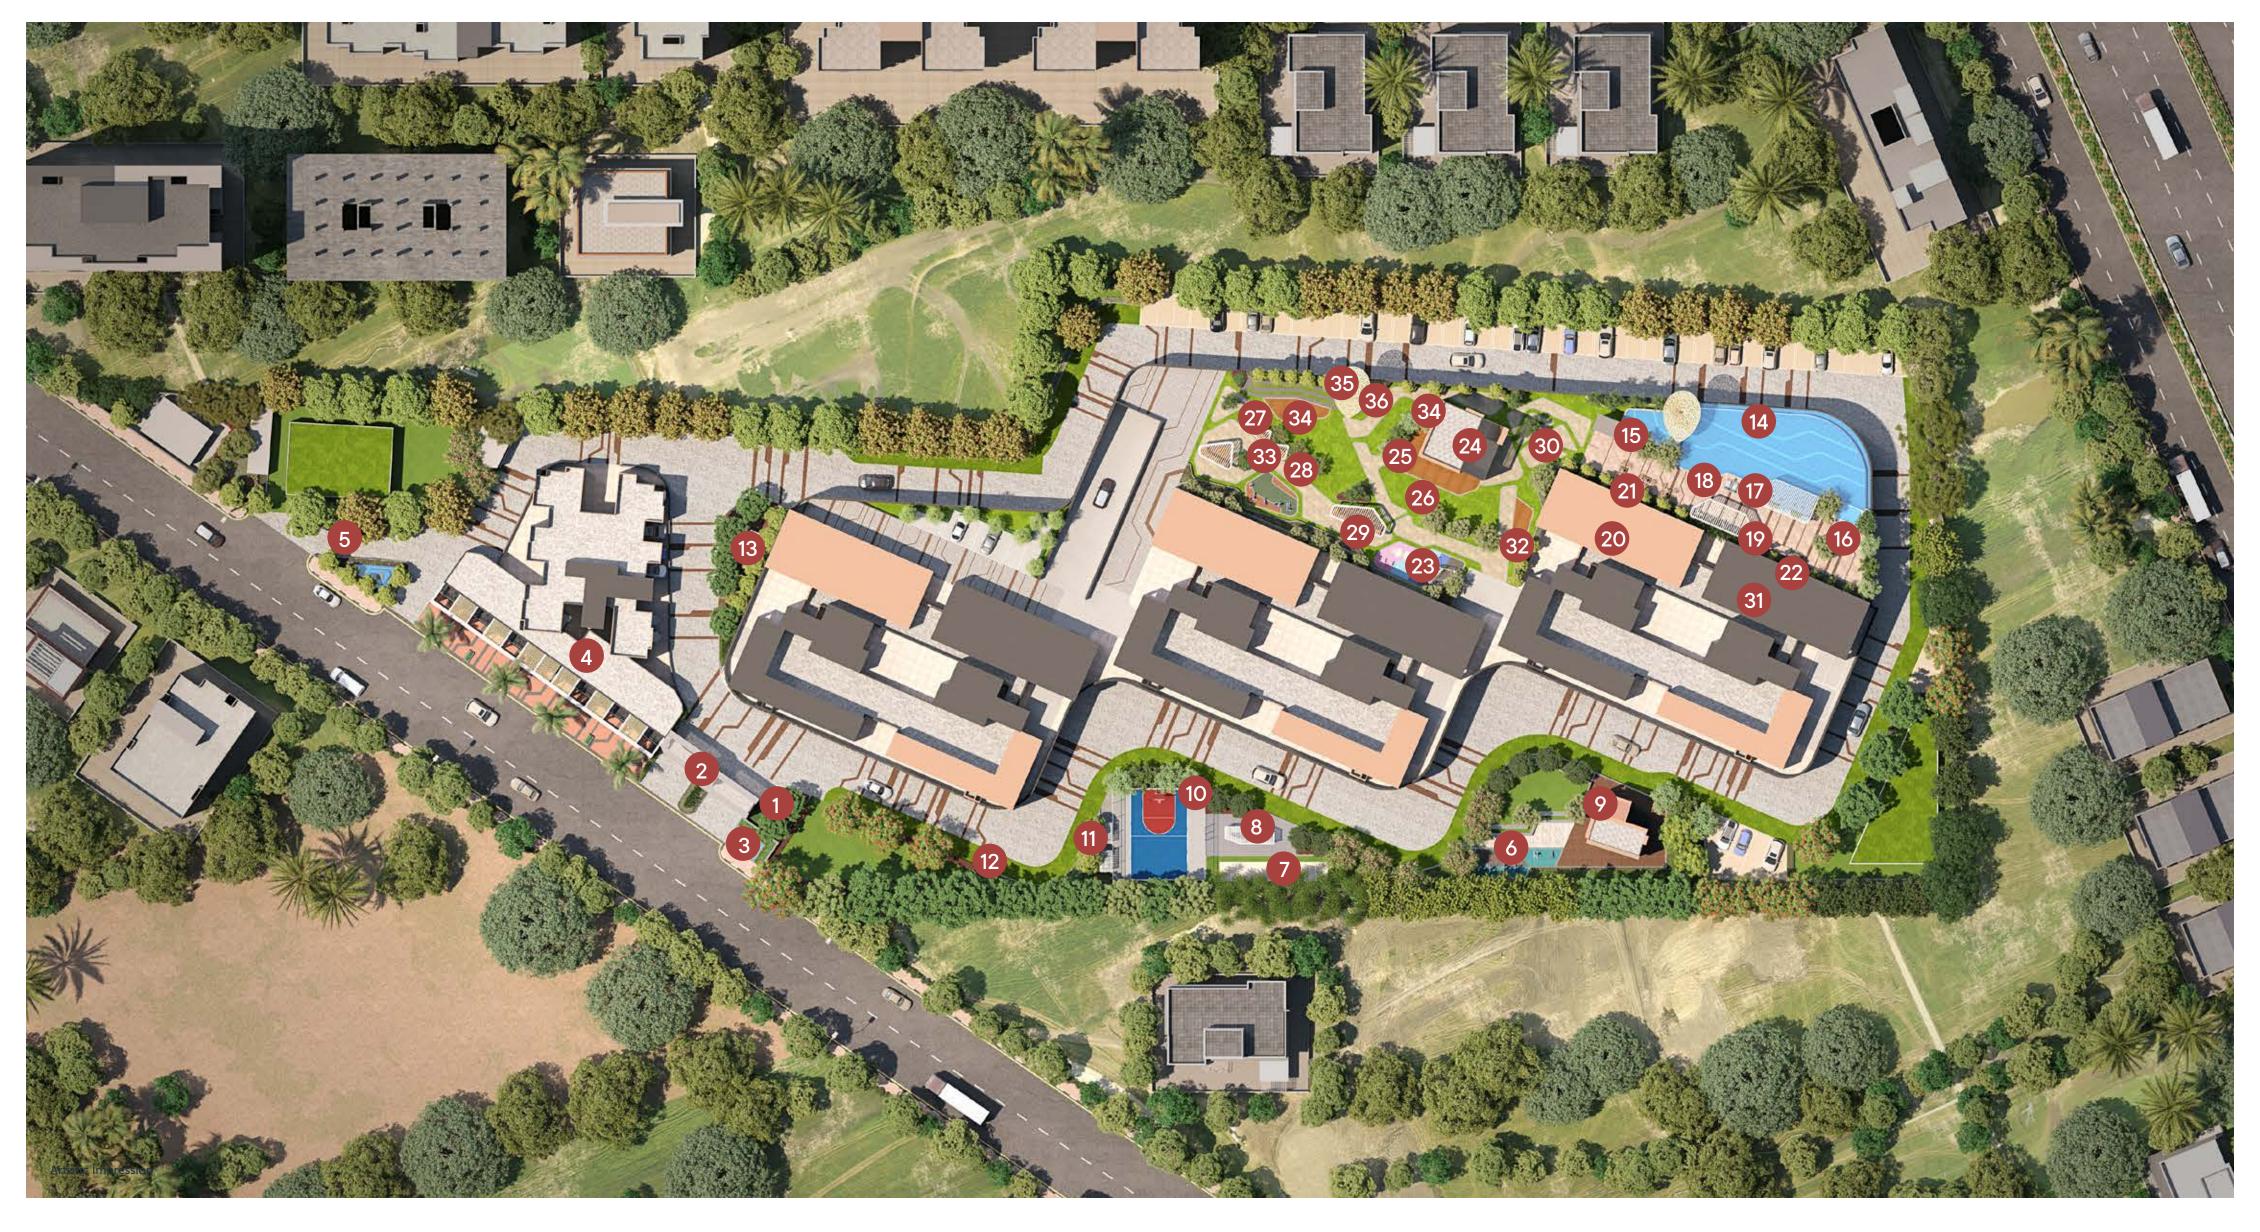

GROUND LEVEL AMENITIES

1 Entry Guardhouse

2 Entry Plaza/ Portal

3 Entry Water Feature

4 Commercial Promenade Plaza

5 Accent Water Feature

6 Outdoor Fitness

7 Practice Cricket Area

8 Resting Pavilion

9 Viewing Pavilion

10 Half Basket Ball court

11 Sitting Pavilion

12 Jogging Track

13 Lawn + Cascading Seats

PODIUM LEVEL AMENITIES

14 Main Lap Pool 15 Kid's Pool 16 Jacuzzi

17 Sunken Lounge

18 Pool Lounge

19 Pool Deck

20 Indoor Activity area 21 Outdoor Dining Area 22 Shower Room/ Open

Shower

23 Kid's Play Area

24 Clubhouse

25 Spill Out Dining Area

26 Activity Lawn 27 Youth Corner 28 Activity Deck

29 Sitting Planter 30 Central Pavilion

31 Gymnasium 32 Senior Pavilion

33 WIFI Pods 34 Party Lawn

35 Super Tree 36 Amphitheatre