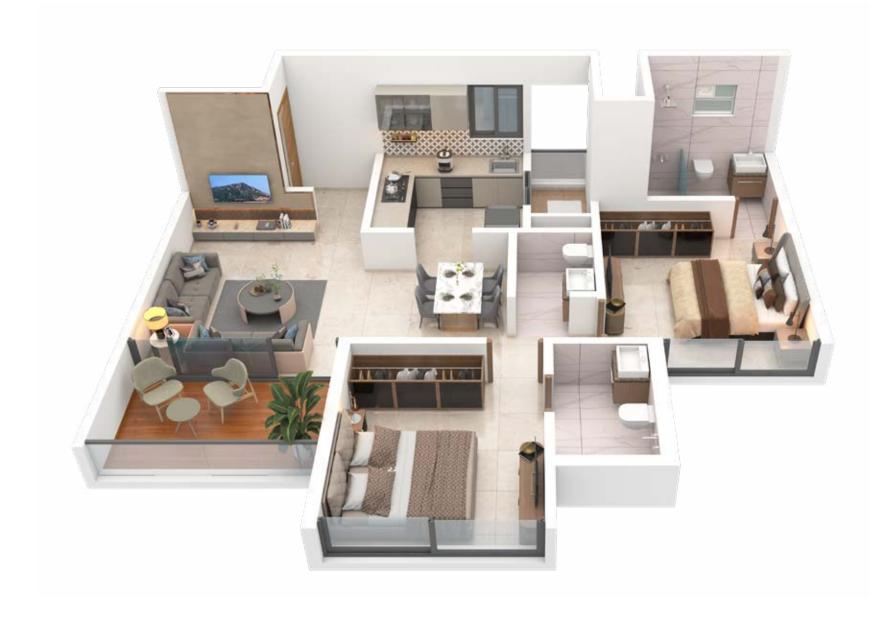

2 BHK

2.5 BHK

ANP Ultimus is designed by AB Architects, a renowned architect with a number of landmarks to their name. They believe in creating residential projects that optimize the use of available space for a connected living environment.