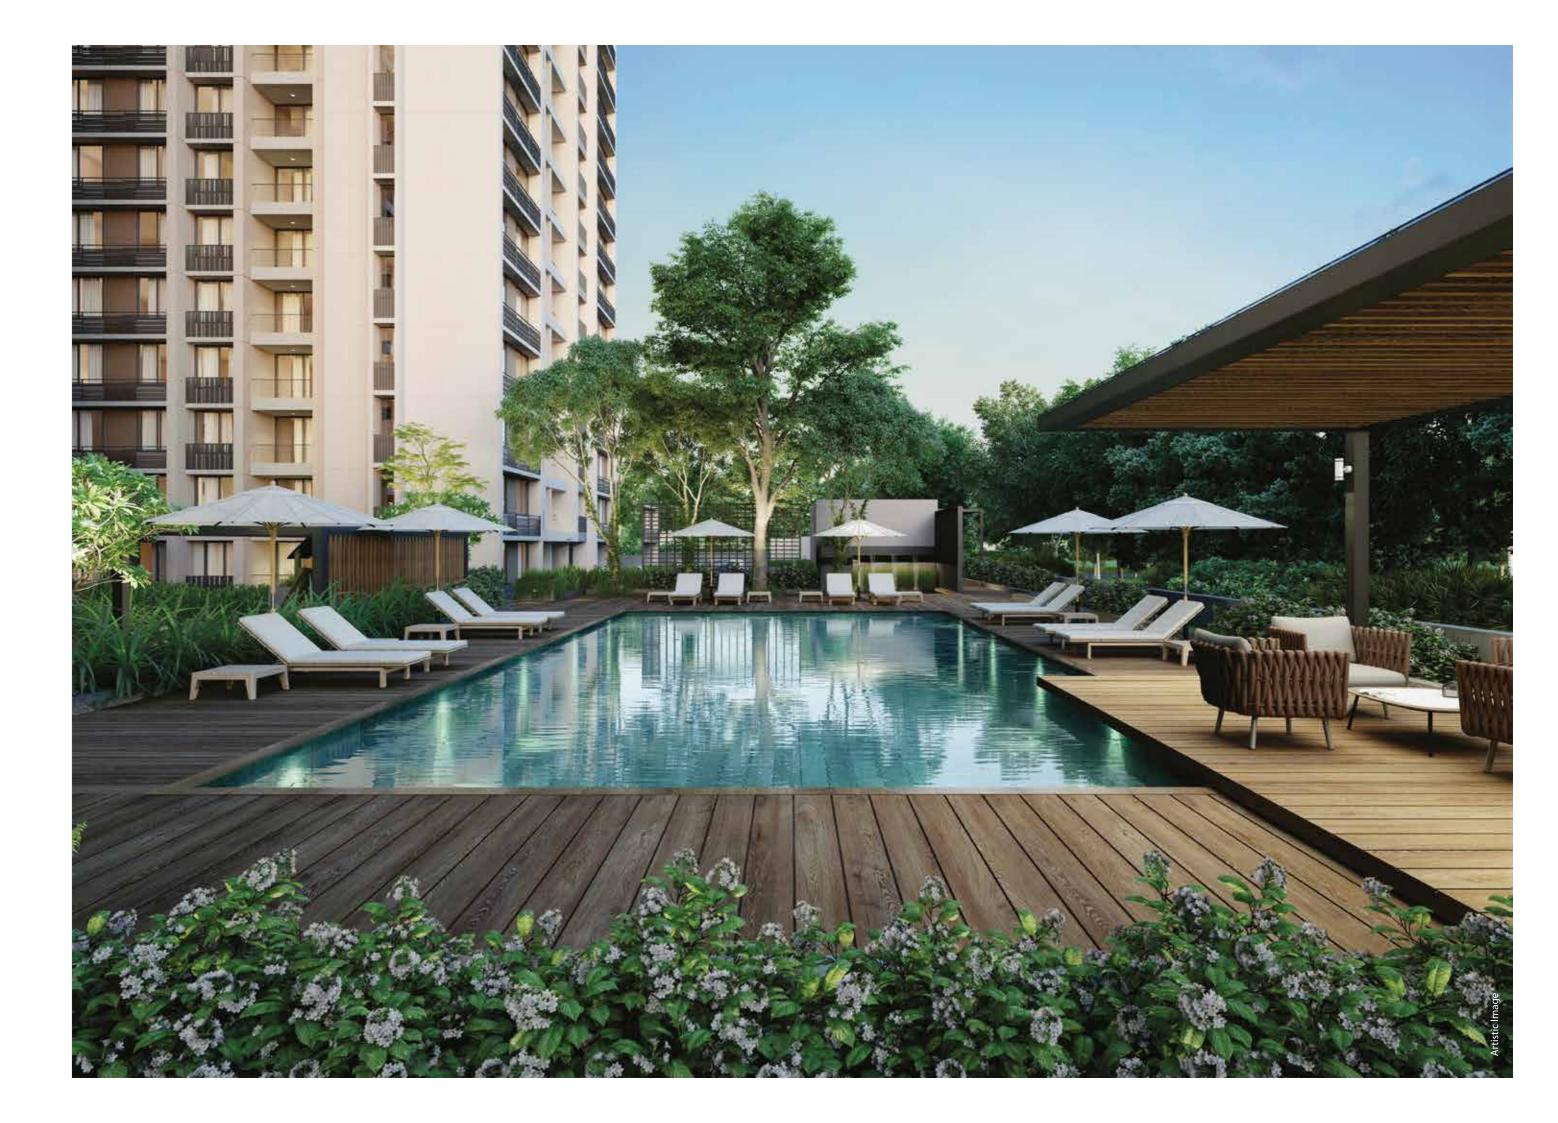

Bel Air offers a varied range of world class sports, landscape & other amenities such as:

Jogging Track | Kids Play Area | Swimming Pool & Deck | Small Futsal Court |
Basketball Pole | Multi-Purpose Court | Fountain Plaza | Gazebo Seating |
Party Lawns | Amphitheatre | Senior Citizen Seating | Landscape Sit-outs |
Skating Rink | Net Cricket

#### "The poetry of nature is never dead"

Experience the finer joys of life while immersing yourself in the beautiful landscape built around you. Spend some time in nature's company at the gazebo seating or unwind by the soothing fountain plaza. What's more? You can even enjoy unobstructed views from the comfort of your home.