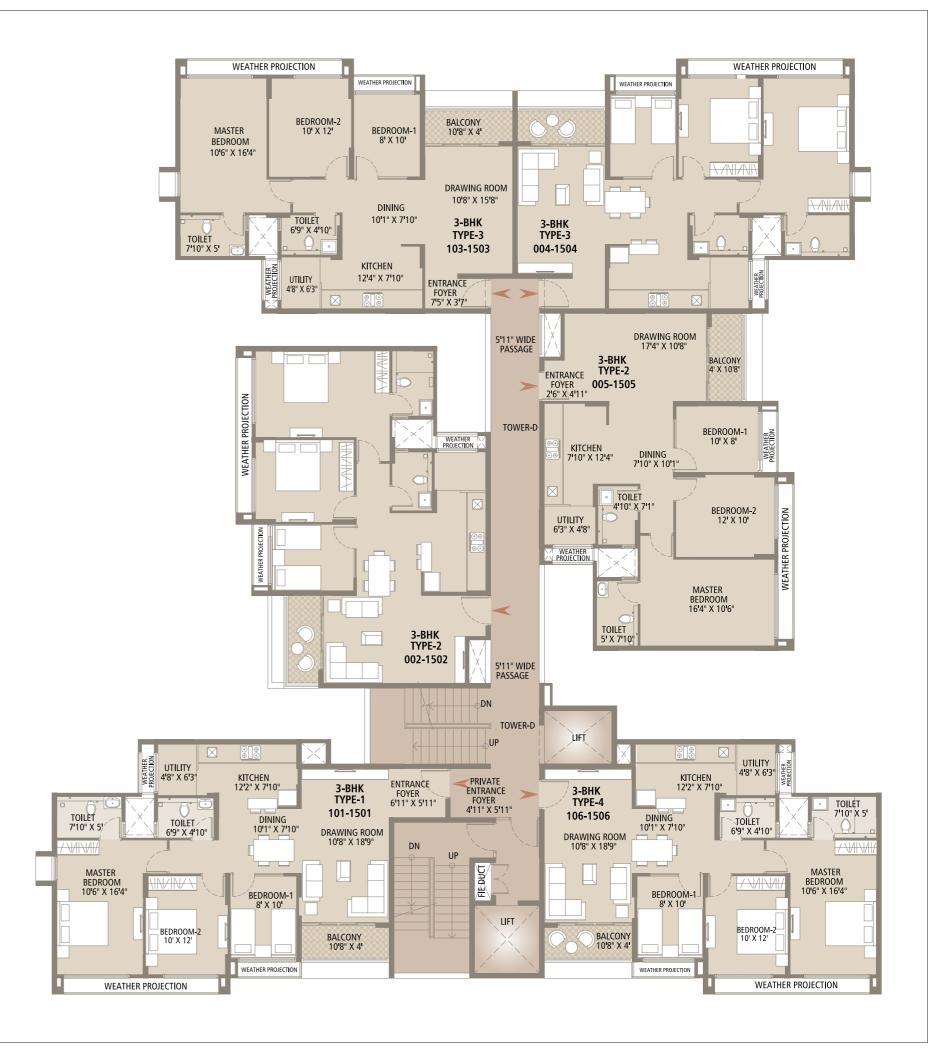

### BLOCK-D (3 BHK)

| UNIT NO        | Carpet Area<br>As per RERA (sq.ft) | Additional<br>Area (sq.ft) | Total (sq.ft) |
|----------------|------------------------------------|----------------------------|---------------|
| D - 101 - 1501 | 957.99                             | 70.07                      | 1028.06       |
| D - 002 - 1502 | 914.82                             | 41.55                      | 956.37        |
| D - 103 - 1503 | 915.58                             | 41.55                      | 957.13        |
| D - 004 - 1504 | 915.58                             | 41.55                      | 957.13        |
| D - 005 - 1505 | 914.82                             | 41.55                      | 956.37        |
| D - 106 - 1506 | 917.95                             | 41.55                      | 959.49        |
|                |                                    |                            |               |

#### Disclaimer

(1) Room dimensions mentioned in floor plan excludes plaster, tile cladding & skirting thickness. (2) Balcony & private entrance are not part of RERA carpet area. They are mentioned as additional areas. (3) Column location, offsets and sizes will be as per working detail drawings and may change as per site condition. (4) Internal block work and column offsets are included in RERA carpet area. (5) Furniture is for indicative purpose. Electrical equipment / fixture location may vary as per site condition.