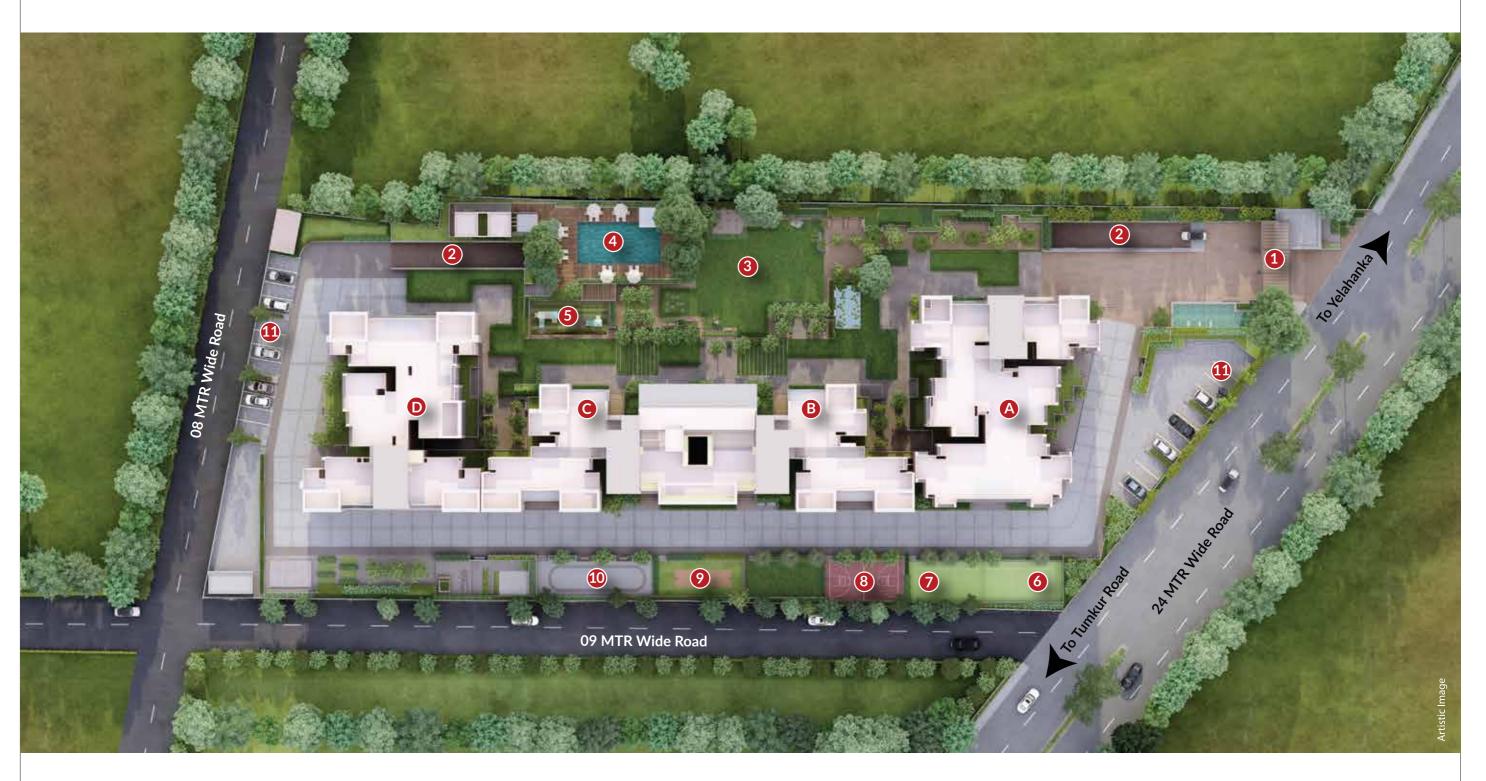

### **MASTER PLAN**

- 1 Main Gate
- 2 Ramp
- 3 Central Garden & Landscape Area
- Pool
- **5** Kids Play Area

- 6 Tennis/Multi-Purpose Court
- Small Futsal Court
- 8 Half Basketball Court
- 9 Net Cricket
- Skating Rink
- Parking