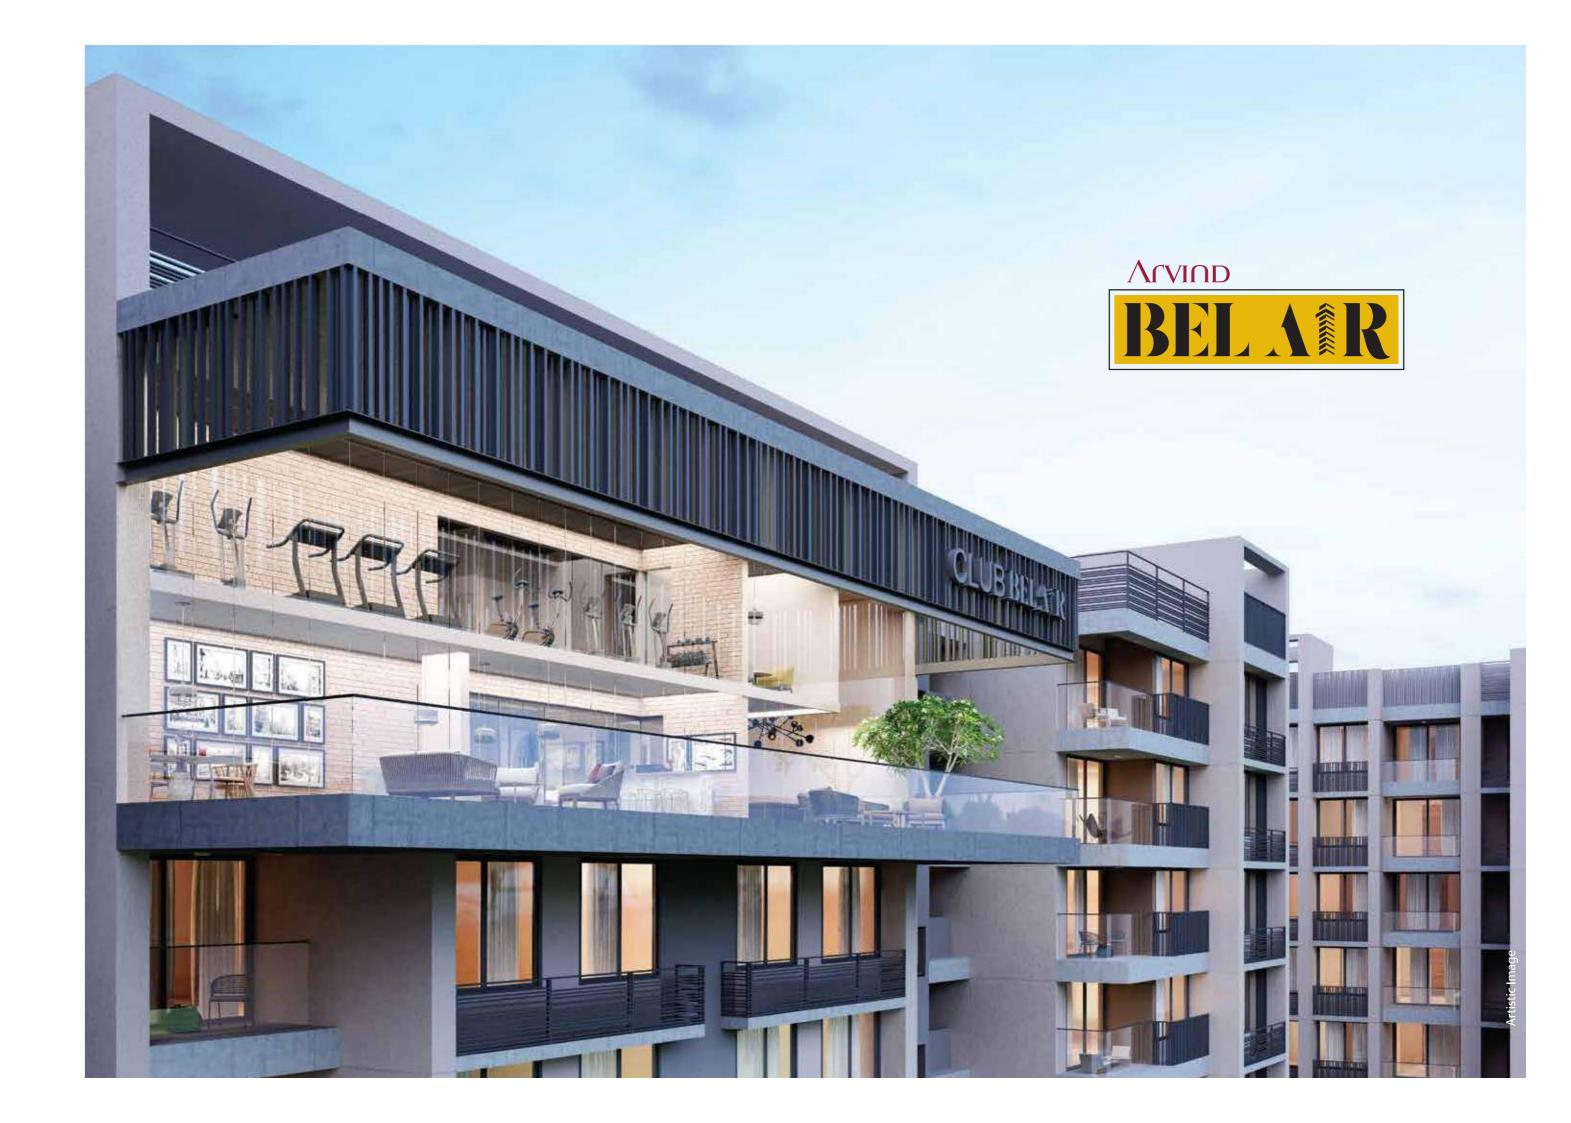

## Active or relaxed, experience UNLIMITED LIFESTYLE

only at Bel Air Sky Club

"The sky is not the limit. It is just the view"

The most enthralling features of Bel Air are the cantilevered club and the lounge - literally in the sky. Open views on three sides and nothing below. A place for the residents to socialise and enjoy life to its fullest. Go ahead, call friends over and give them a taste of what it's like to live in the sky. The sky club is a state-of-the-art cantilevered club on the top floors and commands a spectacular panoramic view of the city skyline.

# CLUB & LOUNGE AMENITIES

- Reception
- Double height lounge with seating
- Restaurant & café with counter seating
- Sky lounge seating
- Dance & aerobics studio
- Terrace Amenities like Barbeque deck & Star-gazing lounge

#### Indoor games

- Pool Table
- Table Tennis
- Board Games Carrom, Chess, Fuseball

Spa for relaxation

Library

Indoor gym

**Multipurpose Room** 

Representative Images