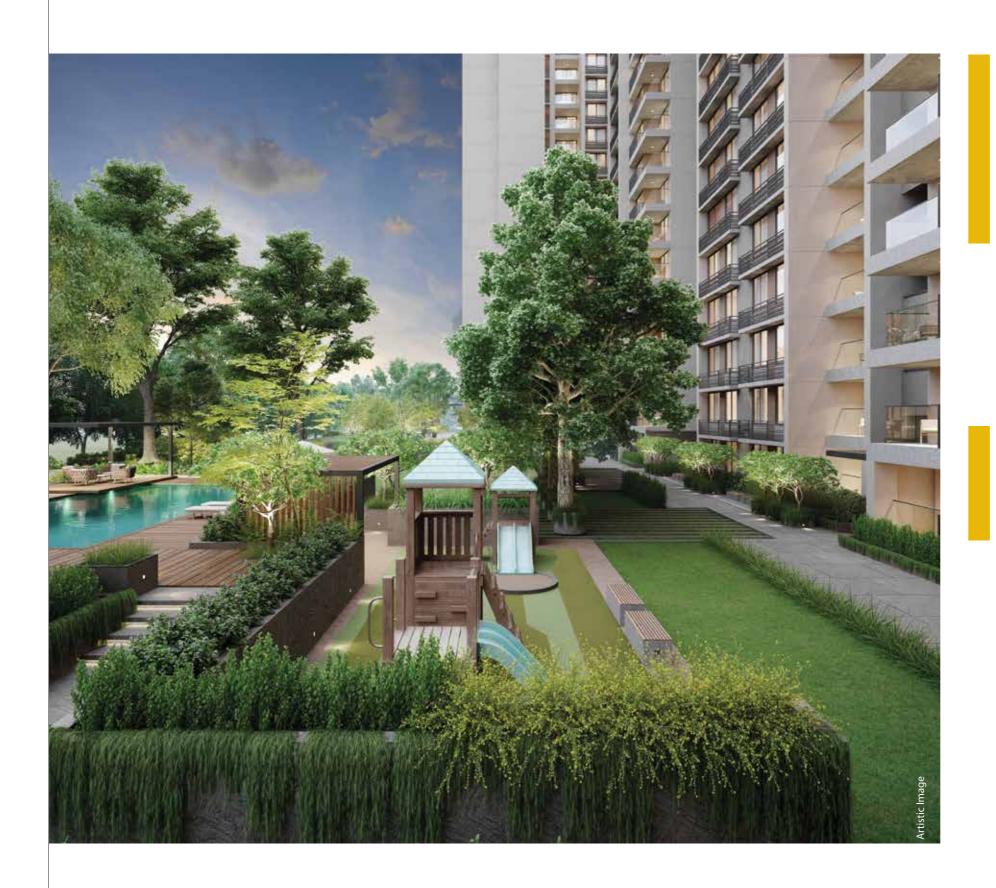

Bel Air offers a varied range of world class sports, landscape & other amenities such as:

Jogging Track | Kids Play Area | Swimming Pool & Deck | Small Futsal Court |
Basketball Pole | Multi-Purpose Court | Fountain Plaza | Gazebo Seating |
Party Lawns | Amphitheatre | Senior Citizen Seating | Landscape Sit-outs |
Skating Rink | Net Cricket

#### "The poetry of nature is never dead"

Experience the finer joys of life while immersing yourself in the beautiful landscape built around you. Spend some time in nature's company at the gazebo seating or unwind by the soothing fountain plaza. What's more? You can even enjoy unobstructed views from the comfort of your home.

### **MASTER PLAN**

- 1 Main Gate
- 2 Ramp
- 3 Central Garden & Landscape Area
- Pool
- **5** Kids Play Area

- 6 Tennis/Multi-Purpose Court
- Small Futsal Court
- 8 Half Basketball Court
- 9 Net Cricket
- Skating Rink
- Parking