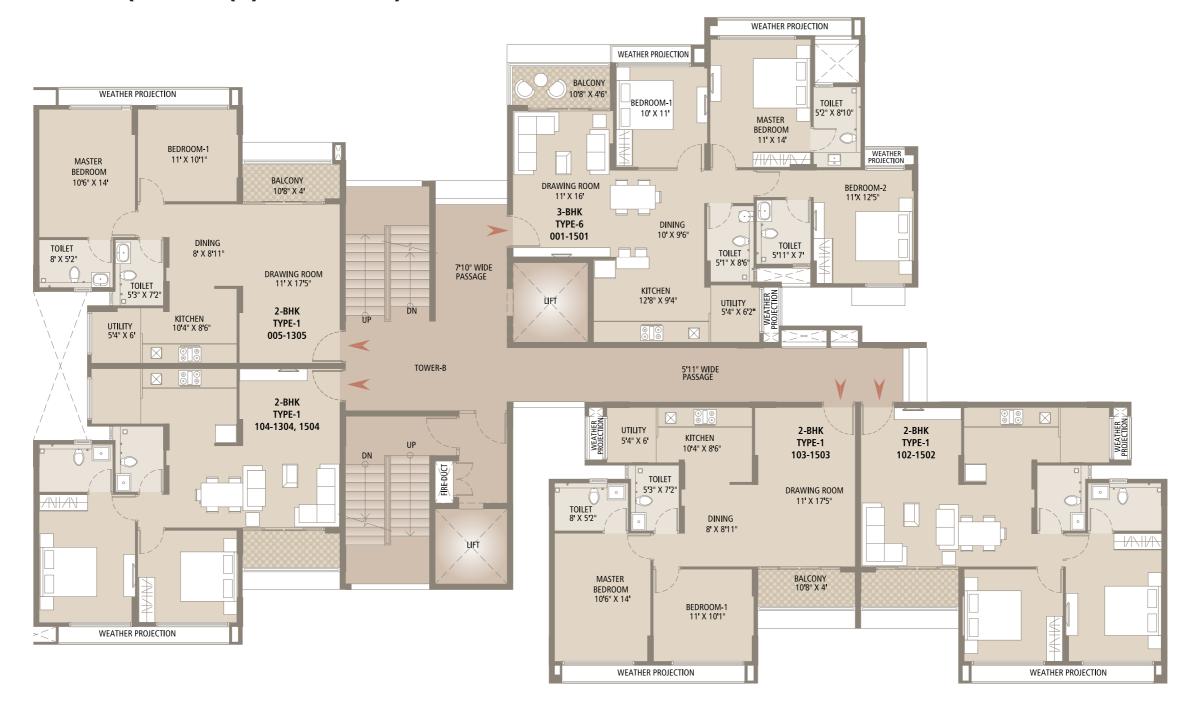

### BLOCK-B (3 BHK(L) & 2 BHK)

| UNIT NO              | Carpet Area<br>As per RERA (sq.ft) | Additional<br>Area (sq.ft) | Total (sq.ft) |
|----------------------|------------------------------------|----------------------------|---------------|
| B - 001 - 1501       | 1024.29                            | 46.82                      | 1071.12       |
| B - 102 - 1502       | 751.10                             | 41.55                      | 792.65        |
| B - 103 - 1503       | 751.10                             | 41.55                      | 792.65        |
| B - 104 - 1304, 1504 | 751.10                             | 41.55                      | 792.65        |
| B - 005 - 1305       | 751.10                             | 41.55                      | 792.65        |

#### Disclaimer

(1) Room dimensions mentioned in floor plan excludes plaster, tile cladding & skirting thickness. (2) Balcony & private entrance are not part of RERA carpet area. They are mentioned as additional areas. (3) Column location, offsets and sizes will be as per working detail drawings and may change as per site condition. (4) Internal block work and column offsets are included in RERA carpet area. (5) Furniture is for indicative purpose. Electrical equipment / fixture location may vary as per site condition.

## BLOCK-C (3 BHK(L) & 2 BHK)

| UNIT NO              | Carpet Area<br>As per RERA (sq.ft) | Additional<br>Area (sq.ft) | Total (sq.ft) |
|----------------------|------------------------------------|----------------------------|---------------|
| C - 001 - 1501       | 1024.29                            | 46.82                      | 1071.12       |
| C - 102 - 1502       | 751.10                             | 41.55                      | 792.65        |
| C - 103 - 1503       | 751.10                             | 41.55                      | 792.65        |
| C - 104 - 1304, 1504 | 751.10                             | 41.55                      | 792.65        |
| C - 005 - 1305       | 751.10                             | 41.55                      | 792.65        |

#### Disclaimer:

(1) Room dimensions mentioned in floor plan excludes plaster, tile cladding & skirting thickness. (2) Balcony & private entrance are not part of RERA carpet area. They are mentioned as additional areas. (3) Column location, offsets and sizes will be as per working detail drawings and may change as per site condition. (4) Internal block work and column offsets are included in RERA carpet area. (5) Furniture is for indicative purpose. Electrical equipment / fixture location may vary as per site condition.