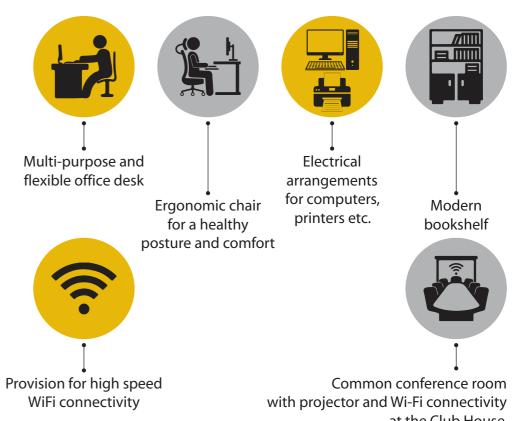

# WFH enabled homes for UNLIMITED PERFORMANCE

only at Bel Air

Work from home is the new normal. At Bel Air you can opt for a WFH enabled home which comes with features\* that transforms a space in your home into an efficient office space.

at the Club House.