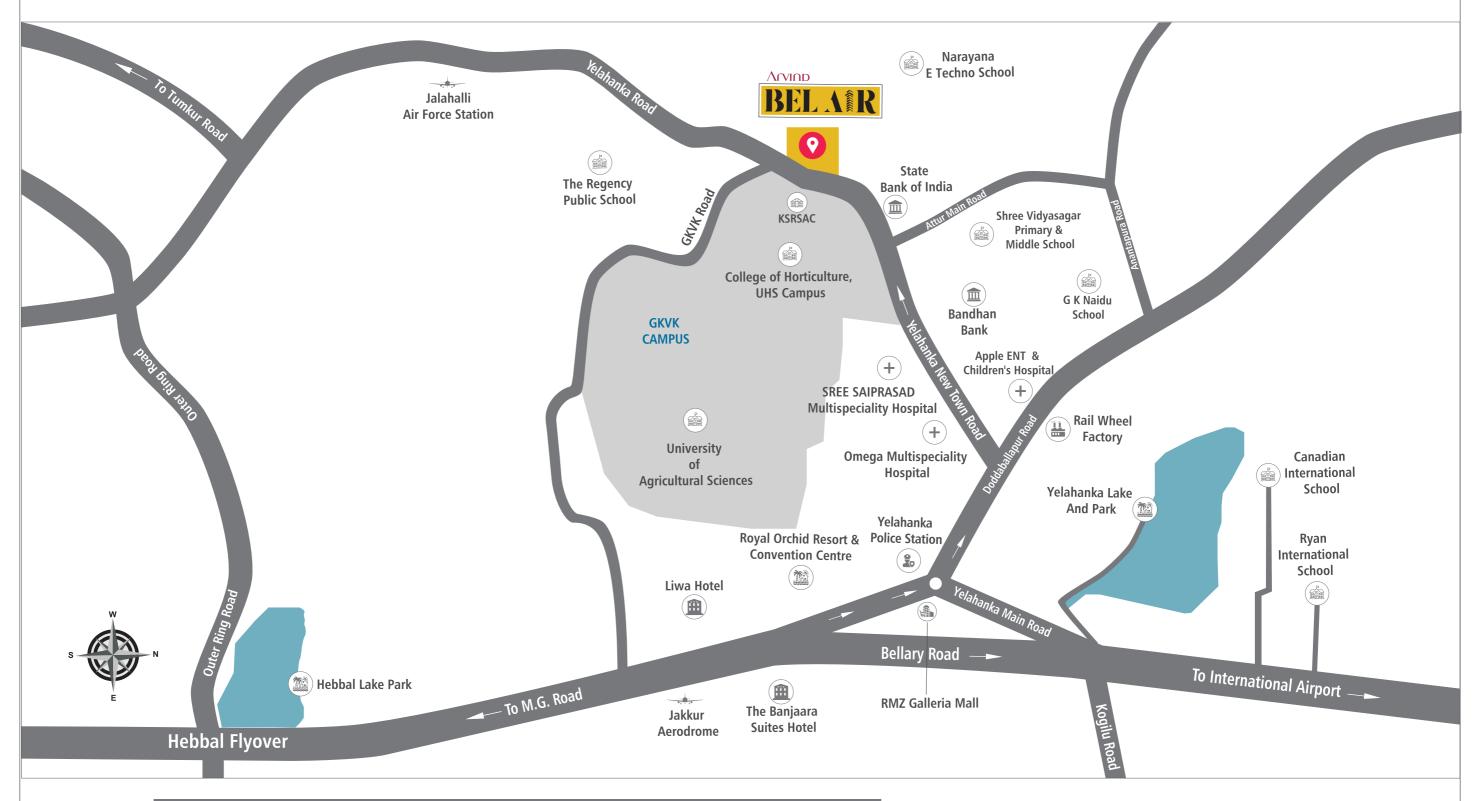

Bel Air is located at New Town Road, next to the Forest Research Center and in the midst of the rapidly developing locality of Yelahanka. It is in close proximity to schools, temples, shopping centers and places of work. It lies in the IT investment region and surrounding it are various government offices and institutes like KSRSAC, UHS Campus, CRPF Campus (5 km), Rail Coach Factory (4 km), and the Bengaluru Airport is just 35 mins away. Homes at Bel Air are built to keep you in touch with all the goodness that life has to offer.

### LOCATION MAP

Major roads / junctions: Doddaballapur Road: 4 Km | Airport Road: 5 Km | Tumkur Road: 12 Km | Hebbal Flyover: 12 Km | International Airport: 24 Km