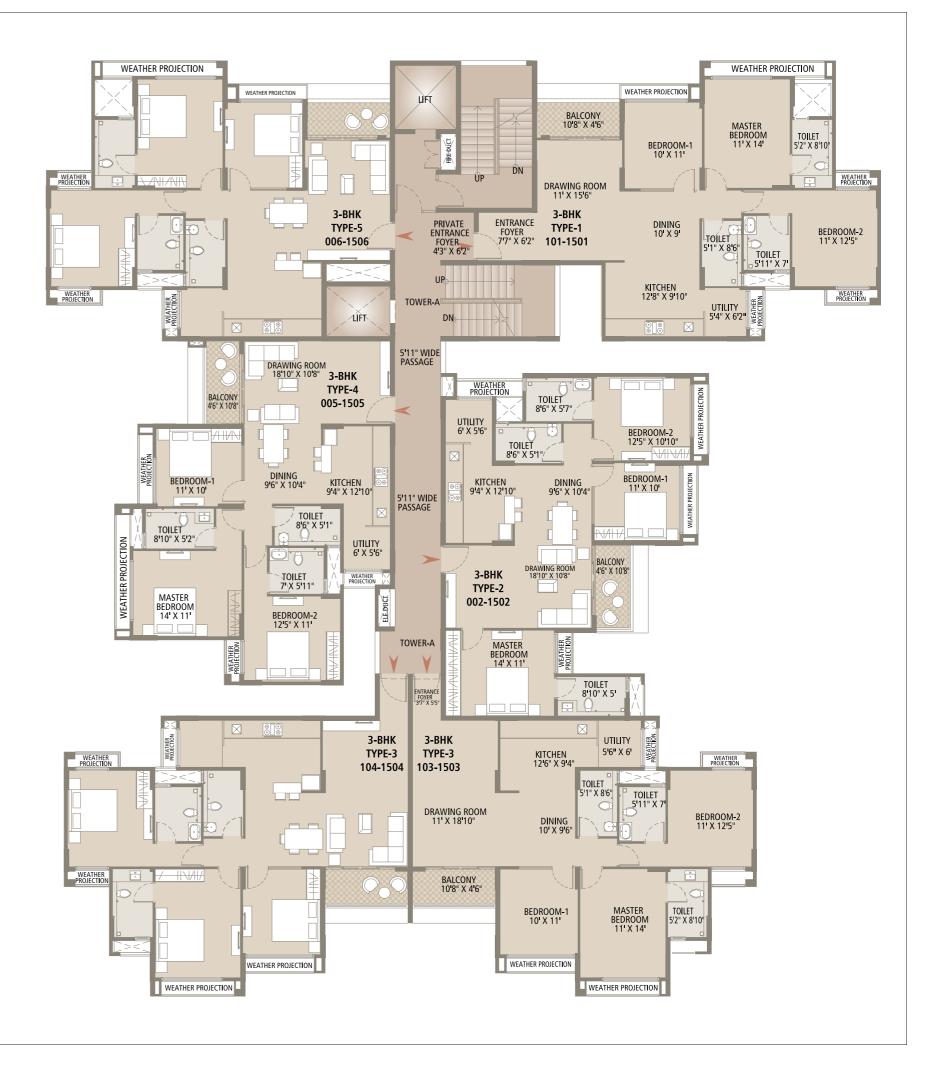

# FLOOR PLANS

BLOCK-A (3 BHK(L))

| UNIT NO        | Carpet Area<br>As per RERA (sq.ft) | Additional<br>Area (sq.ft) | Total (sq.ft) |
|----------------|------------------------------------|----------------------------|---------------|
| A - 101 - 1501 | 1065.52                            | 72.55                      | 1138.07       |
| A - 002 - 1502 | 1029.24                            | 46.82                      | 1076.07       |
| A - 103 - 1503 | 1067.03                            | 46.82                      | 1113.85       |
| A - 104 - 1504 | 1067.03                            | 46.82                      | 1113.85       |
| A - 005 - 1505 | 1067.78                            | 46.82                      | 1114.60       |
| A - 006 - 1506 | 1019.88                            | 46.82                      | 1066.70       |

#### Disclaime

Room dimensions mentioned in floor plan excludes plaster, tile cladding & skirting thickness.
 Balcony & private entrance are not part of RERA carpet area. They are mentioned as additional areas.
 Column location, offsets and sizes will be as per working detail drawings and may change as per site condition.
 Internal block work and column offsets are included in RERA carpet area.
 Furniture is for indicative purpose. Electrical equipment / fixture location may vary as per site condition.