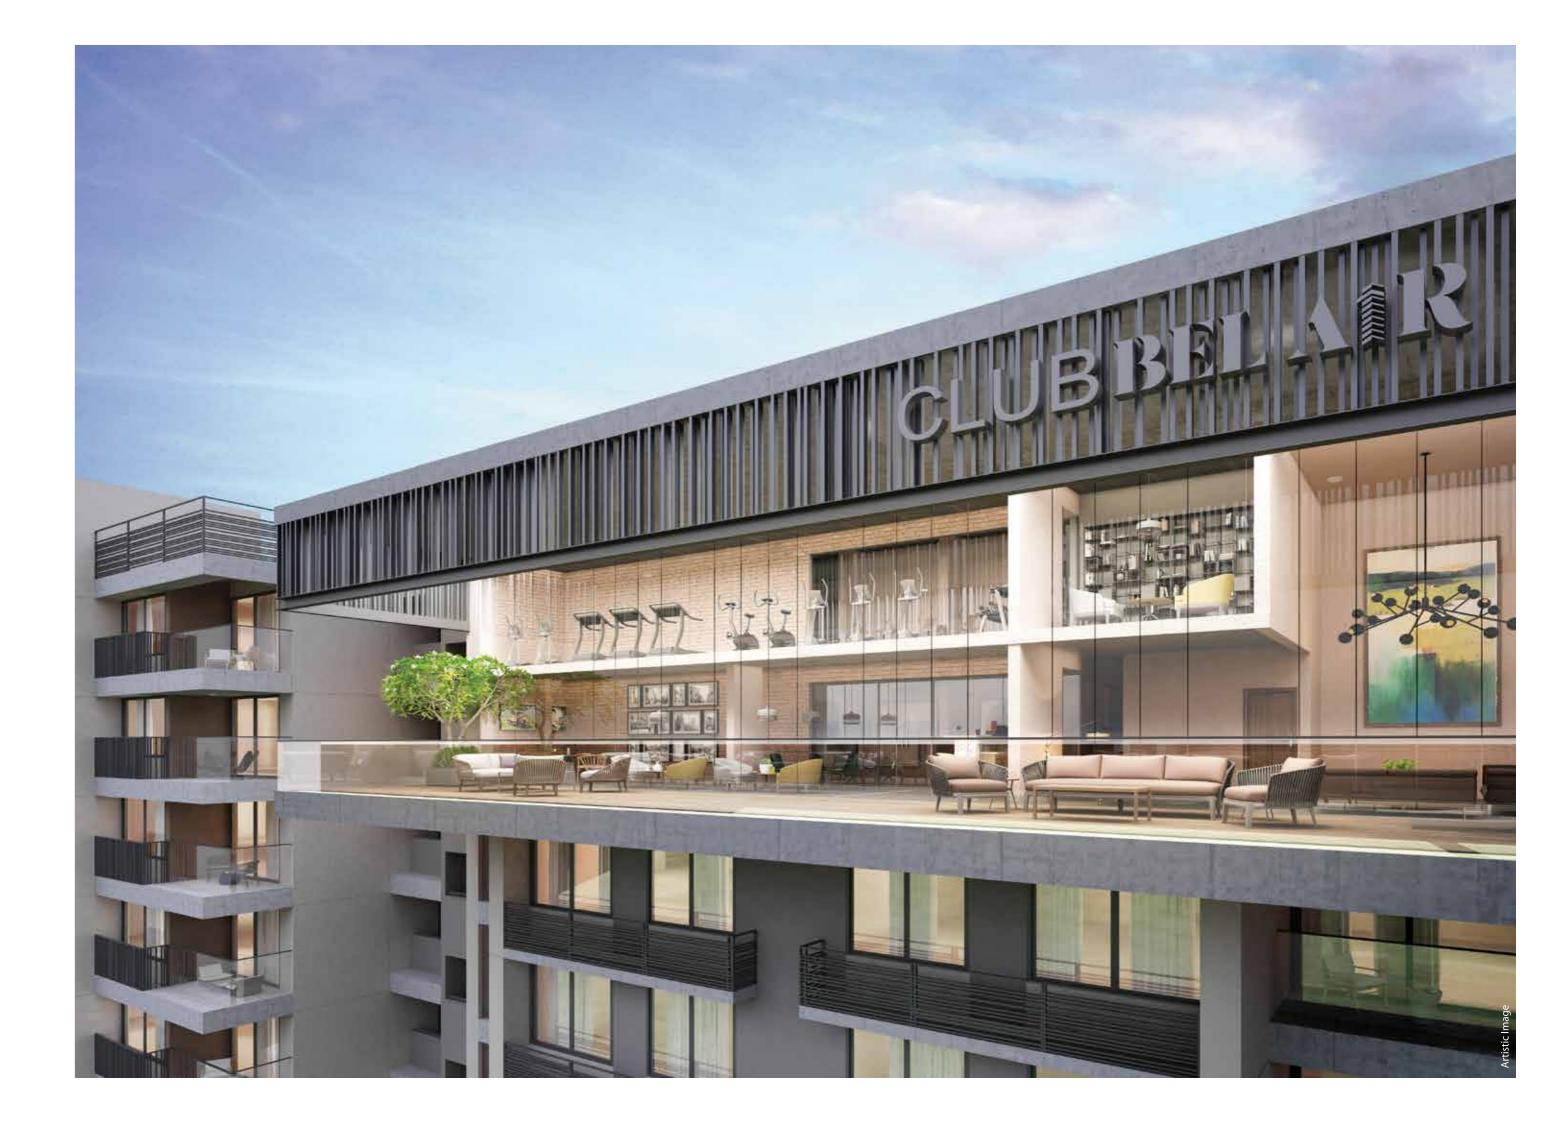

## Active or relaxed, experience UNLIMITED LIFESTYLE

only at Bel Air Sky Club

"The sky is not the limit. It is just the view"

The most enthralling features of Bel Air are the cantilevered club and the lounge - literally in the sky. Open views on three sides and nothing below. A place for the residents to socialise and enjoy life to its fullest. Go ahead, call friends over and give them a taste of what it's like to live in the sky. The sky club is a state-of-the-art cantilevered club on the top floors and commands a spectacular panoramic view of the city skyline.

# CLUB & LOUNGE AMENITIES

- Reception
- Double height lounge with seating
- Restaurant & café with counter seating
- Sky lounge seating
- Dance & aerobics studio
- Terrace Amenities like Barbeque deck & Star-gazing lounge

#### Indoor games

- Pool Table
- Table Tennis
- Board Games Carrom, Chess, Fuseball

Spa for relaxation

Library

Indoor gym

**Multipurpose Room** 

Representative Images