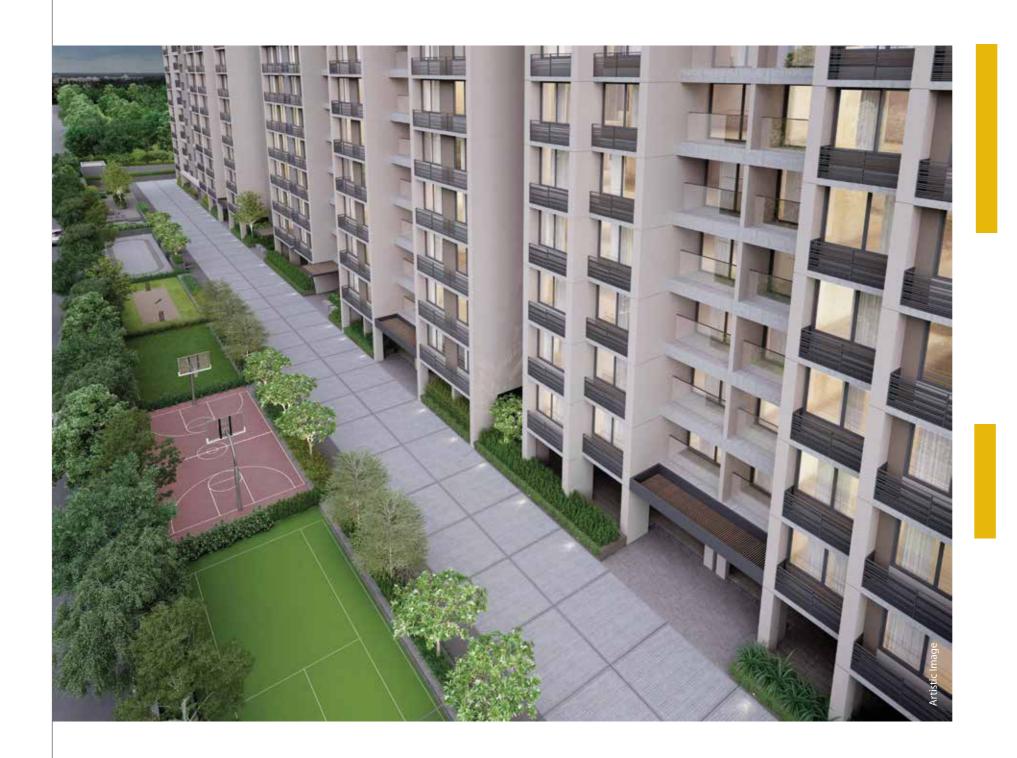

Bel Air offers a varied range of world class sports, landscape & other amenities such as:

Jogging Track | Kids Play Area | Swimming Pool & Deck | Small Futsal Court |
Basketball Pole | Multi-Purpose Court | Fountain Plaza | Gazebo Seating |
Party Lawns | Amphitheatre | Senior Citizen Seating | Landscape Sit-outs |
Skating Rink | Net Cricket