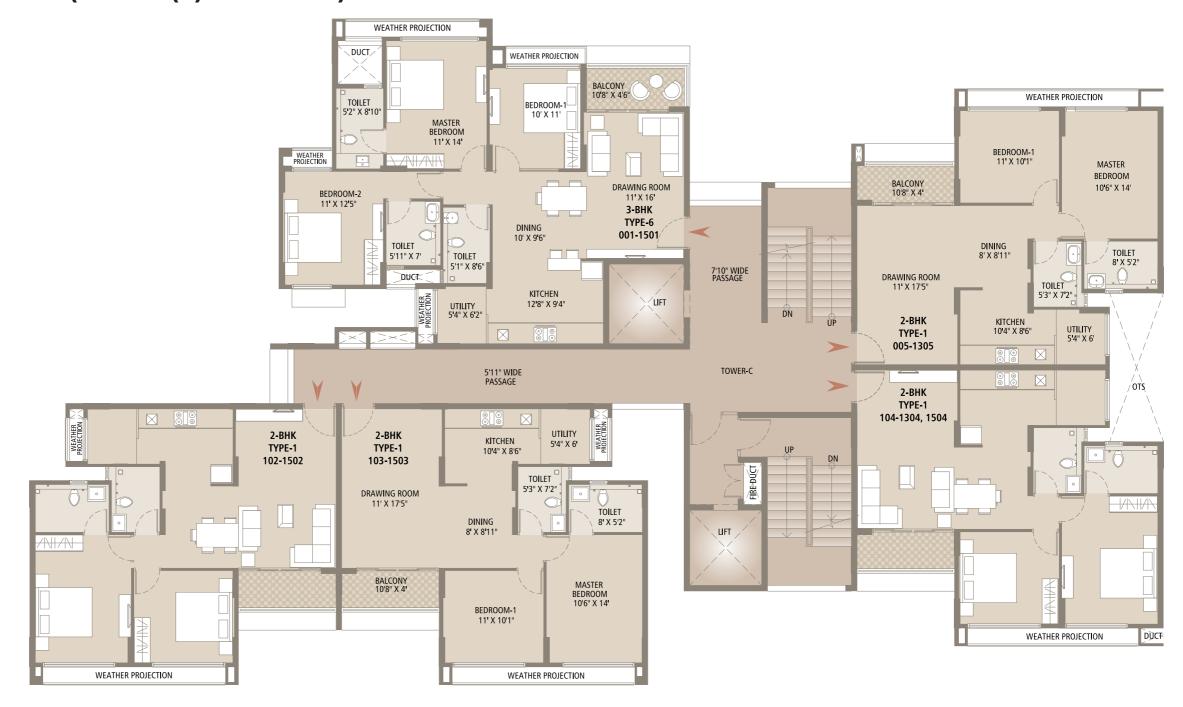

### BLOCK-B (3 BHK(L) & 2 BHK)

| UNIT NO              | Carpet Area<br>As per RERA (sq.ft) | Additional<br>Area (sq.ft) | Total (sq.ft) |
|----------------------|------------------------------------|----------------------------|---------------|
| B - 001 - 1501       | 1024.29                            | 46.82                      | 1071.12       |
| B - 102 - 1502       | 751.10                             | 41.55                      | 792.65        |
| B - 103 - 1503       | 751.10                             | 41.55                      | 792.65        |
| B - 104 - 1304, 1504 | 751.10                             | 41.55                      | 792.65        |
| B - 005 - 1305       | 751.10                             | 41.55                      | 792.65        |

#### Disclaimer

(1) Room dimensions mentioned in floor plan excludes plaster, tile cladding & skirting thickness. (2) Balcony & private entrance are not part of RERA carpet area. They are mentioned as additional areas. (3) Column location, offsets and sizes will be as per working detail drawings and may change as per site condition. (4) Internal block work and column offsets are included in RERA carpet area. (5) Furniture is for indicative purpose. Electrical equipment / fixture location may vary as per site condition.

## BLOCK-C (3 BHK(L) & 2 BHK)

| UNIT NO              | Carpet Area<br>As per RERA (sq.ft) | Additional<br>Area (sq.ft) | Total (sq.ft) |
|----------------------|------------------------------------|----------------------------|---------------|
| C - 001 - 1501       | 1024.29                            | 46.82                      | 1071.12       |
| C - 102 - 1502       | 751.10                             | 41.55                      | 792.65        |
| C - 103 - 1503       | 751.10                             | 41.55                      | 792.65        |
| C - 104 - 1304, 1504 | 751.10                             | 41.55                      | 792.65        |
| C - 005 - 1305       | 751.10                             | 41.55                      | 792.65        |

#### Disclaimer:

(1) Room dimensions mentioned in floor plan excludes plaster, tile cladding & skirting thickness. (2) Balcony & private entrance are not part of RERA carpet area. They are mentioned as additional areas. (3) Column location, offsets and sizes will be as per working detail drawings and may change as per site condition. (4) Internal block work and column offsets are included in RERA carpet area. (5) Furniture is for indicative purpose. Electrical equipment / fixture location may vary as per site condition.