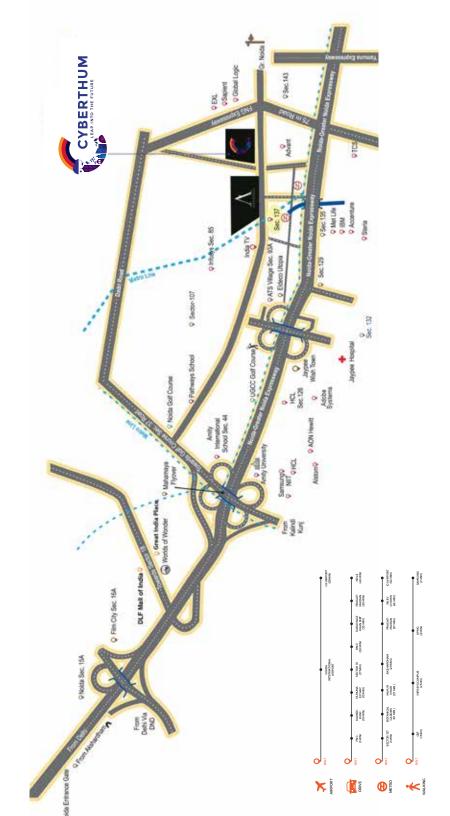

## SECTOR 140-A, NOIDA

#### AT ONE OF THE FASTEST GROWING REGIONS IN NOIDA

Spread across two levels at Cyberthum, Bolt is positioned at a vantage point, right off the edge of Noida Expressway, Noida sector 140A, where it invites several thousands of people, looking for leisure and entertainment avenues.

- Located in the heart of Noida's IT corridor
- Connected by the Noida Express Highway to the International Airport and Central Business Districts
- Well connected with the IT hubs of Noida and Greater Noida
- Connected to all parts of the city including easy access to the city's CBD