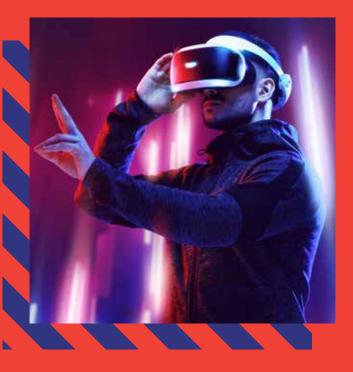

#### VIRTUAL REALITY EXPERIENCE

A fully immersive VR experience that takes a person right where the action is. Taste adventure, feel the thrill of finding yourself in strange new places, run, jump, take a leap, fly - there's no stopping.