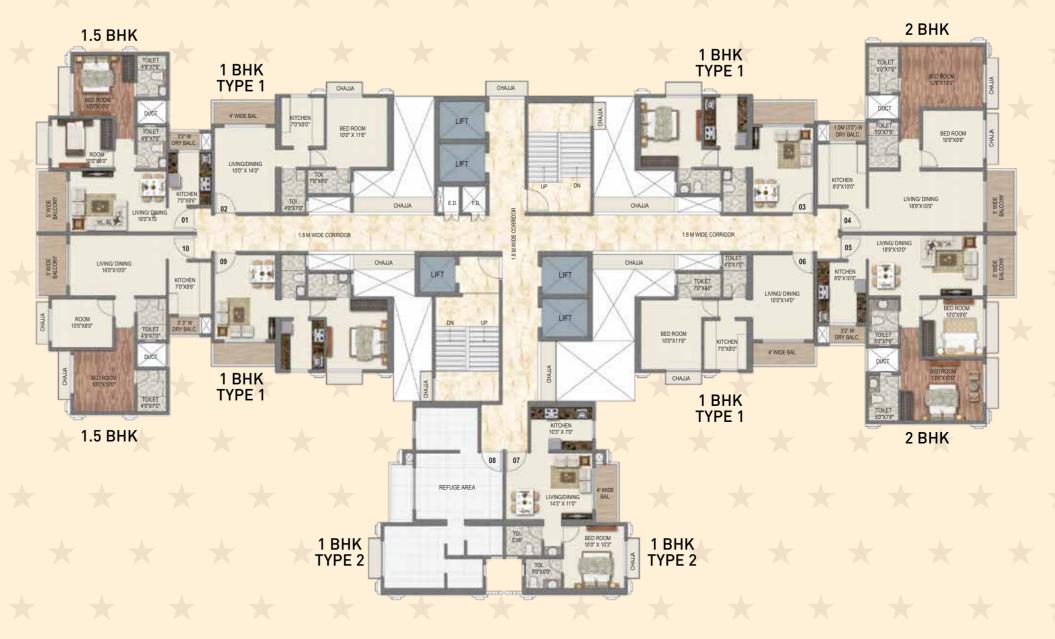

# TOWER 1 - CASTLE TYPICAL FLOOR PLAN

TOWER 1 - CASTLE

TYPICAL REFUGE FLOOR PLA

#### TOWER 1 - CASTLI

2 BHK UNIT PLAN

# TOWER 1 - CASTLE

# TOWER 1 - CASTL 2 RHK UNIT PI ΔN

#### TOWER 2 - VISTA

#### 1 BHK UNIT PLAN

## 2.5 BHK UNIT PLAN

# BHK UNIT PLAN

#### TOWER 3 - MIST 3 BHK UNIT PLAN

# TOWER 3 - MIST