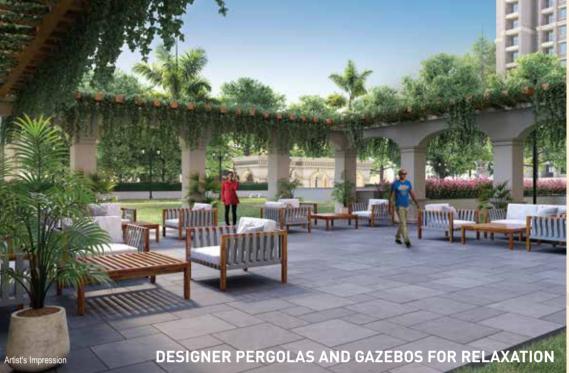

#### Zen World Landscape & Leisure Zones

- Designer Fountain
- Landscaped Garden with Water Bodies
- Exclusive Open-air Chess Play Area
- Designer Pergolas and Gazebos for Relaxation
- Senior Citizen Chit-chat Zone with Sit-outs
- Pets Park with Play Equipment
- Miyawaki Forest

#### Zen World The Address of Peace & Harmony

- Designer Fountain
- · Landscaped Garden with Water Bodies
- · Exclusive Open-air Chess Play Area
- Designer Pergolas and Gazebos for Relaxation
- · Senior Citizen Chit-chat Zone with Sit-outs
- Pets Park with Play Equipment
- Miyawaki Forest