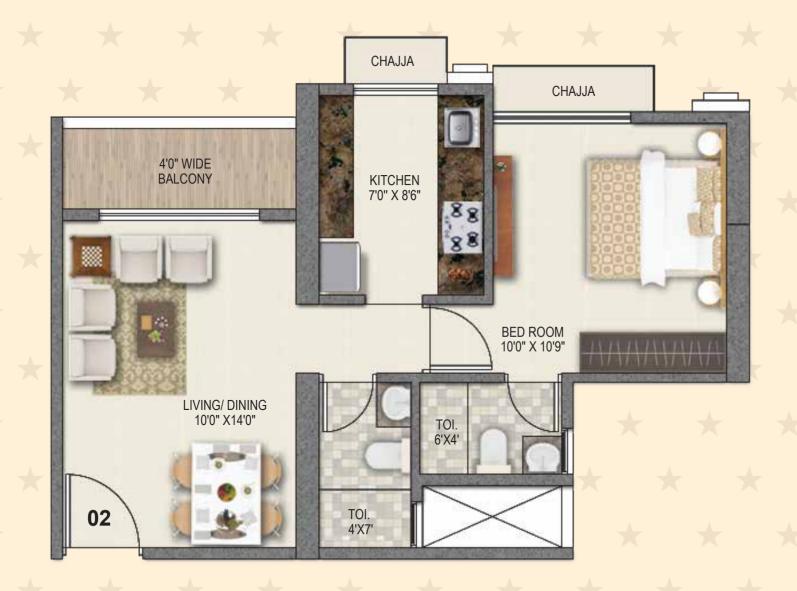

formal Plaza
- 38 Outdoor Working Pods
- 39 Evening Lounge (On Club Rooftop)
- 40 Bar Lounge (On Club Rooftop)
- 41 Half-Basketball Court

- 42 Outdoor Movie Screening Seating
- 43 Stage Structure
- 44 Pool Bar
- 45 Family Swing Lawn
- 46 Herb Garden
- 47 Pet Park
- 48 Miyawaki Forest
- 49 Entry Water Feature
- 50 Entry Gate
- 51 Fountain Plaza
- 52 Food Kiosk Plaza
- 53 Entry Gate for P.G.
- 64 Club House in P.G.
- 55 Spill over Lawn
- 56 Pavilion
- 57 Play Court
- 58 Bleachers
- 59 Decorative Plaza
- 60 Outdoor Sit-out
- 61 Barbeque Pavilion







# TOWER 1 - CASTLE TYPICAL FLOOR PLAN



TOWER 1 - CASTLE

TYPICAL REFUGE FLOOR PLA







#### TOWER 1 - CASTLI

2 BHK UNIT PLAN

# TOWER 1 - CASTLE

# TOWER 1 - CASTL 2 RHK UNIT PI ΔN













#### TOWER 2 - VISTA

#### 1 BHK UNIT PLAN



#### TOWER 2 - VISTA

## 2.5 BHK UNIT PLAN

# BHK UNIT PLAN







#### TOWER 3 - MIST 3 BHK UNIT PLAN



# TOWER 3 - MIST

# TOWER 3 - MIST





# TOWER 4 - SPRING TYPICAL FLOOR PLAN









#### TOWER 4 - SPRIN

#### 3 BHK UNIT PLAN



#### **TOWER 4 - SPRIN**

#### 3 BHK UNIT PLAN

#### TOWER 4 - SPRING 3 BHK UNIT PLAN





# TOWER 8 - BREEZE TYPICAL FLOOR PLAN



# TOWER 8 - BREEZE TYPICAL REFUGE FLOOR PLAN







1 BHK UNIT PLAN

TOWER 8 - BREEZE

TOWER 8 - BREEZE

TOWER 8 - BREEZE 2 BHK UNIT PLAN









## **COMPLETED PROJECTS**

LIFESTYLES THAT STAND AS ELOQUENT TESTIMONIALS TO PERFECTION



# ONGOING PROJECTS LANDMARKS POISED TO BECOME BENCHMARKS





27 Acre Global Lifestyle Themed Development



SAI WORLD CITY

32 Acre Mega Township



PARADISE MALL KHARGHAR

Commercial Mall