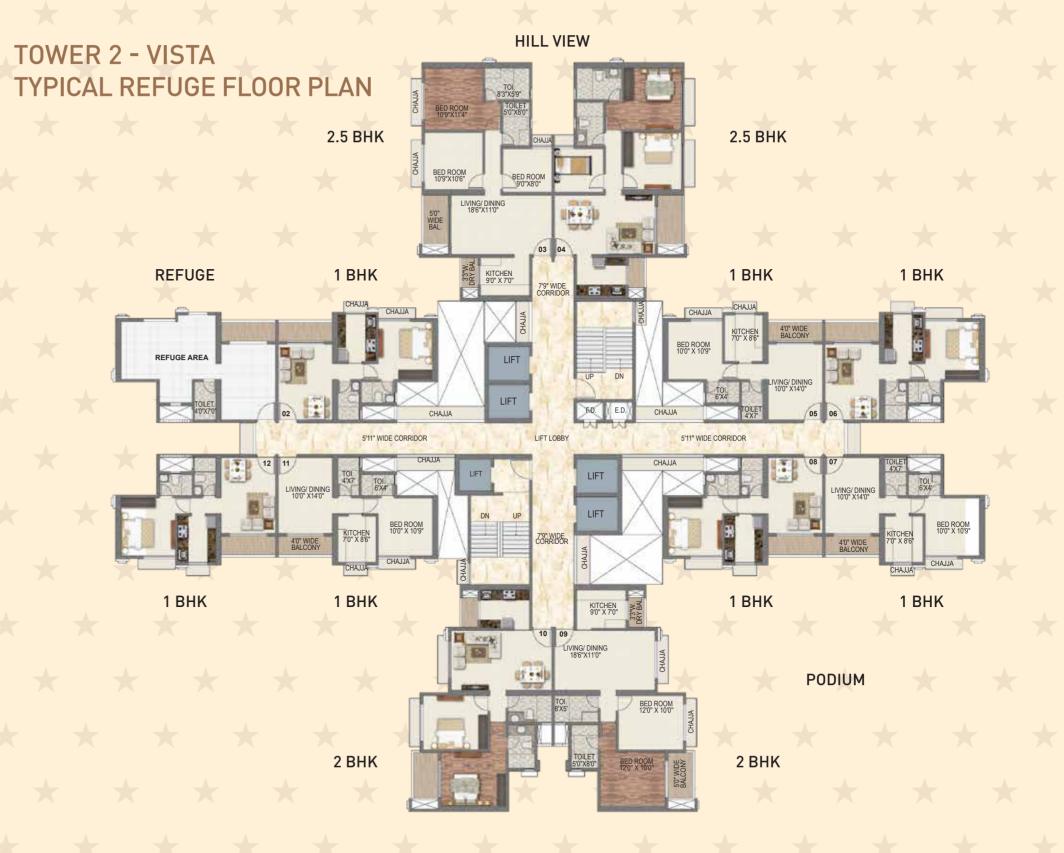

y Lawn
- 35 Futsal Court
- 36 Party Deck
- 37 Informal Plaza
- 38 Outdoor Working Pods
- 39 Evening Lounge (On Club Rooftop)
- 40 Bar Lounge (On Club Rooftop)
- 41 Half-Basketball Court

- 42 Outdoor Movie Screening Seating
- 43 Stage Structure
- 44 Pool Bar
- 45 Family Swing Lawn
- 46 Herb Garden
- 47 Pet Park
- 48 Miyawaki Forest
- 49 Entry Water Feature
- 50 Entry Gate
- 51 Fountain Plaza
- 52 Food Kiosk Plaza
- 53 Entry Gate for P.G.
- 64 Club House in P.G.
- 55 Spill over Lawn
- 56 Pavilion
- 57 Play Court
- 58 Bleachers
- 59 Decorative Plaza
- 60 Outdoor Sit-out
- 61 Barbeque Pavilion







# TOWER 1 - CASTLE TYPICAL FLOOR PLAN



TOWER 1 - CASTLE

TYPICAL REFUGE FLOOR PLA







#### TOWER 1 - CASTLI

2 BHK UNIT PLAN

# TOWER 1 - CASTLE

# TOWER 1 - CASTL 2 RHK UNIT PI ΔN













#### TOWER 2 - VISTA

#### 1 BHK UNIT PLAN



#### TOWER 2 - VISTA

## 2.5 BHK UNIT PLAN

# BHK UNIT PLAN







#### TOWER 3 - MIST 3 BHK UNIT PLAN



# TOWER 3 - MIST

# TOWER 3 - MIST





# TOWER 4 - SPRING TYPICAL FLOOR PLAN









#### TOWER 4 - SPRIN

#### 3 BHK UNIT PLAN



#### **TOWER 4 - SPRIN**

#### 3 BHK UNIT PLAN

#### TOWER 4 - SPRING 3 BHK UNIT PLAN





# TOWER 8 - BREEZE TYPICAL FLOOR PLAN



# TOWER 8 - BREEZE TYPICAL REFUGE FLOOR PLAN







1 BHK UNIT PLAN

TOWER 8 - BREEZE

TOWER 8 - BREEZE

TOWER 8 - BREEZE 2 BHK UNIT PLAN









## **COMPLETED PROJECTS**

LIFESTYLES THAT STAND AS ELOQUENT TESTIMONIALS TO PERFECTION



# ONGOING PROJECTS LANDMARKS POISED TO BECOME BENCHMARKS





27 Acre Global Lifestyle Themed Development



SAI WORLD CITY

32 Acre Mega Tow