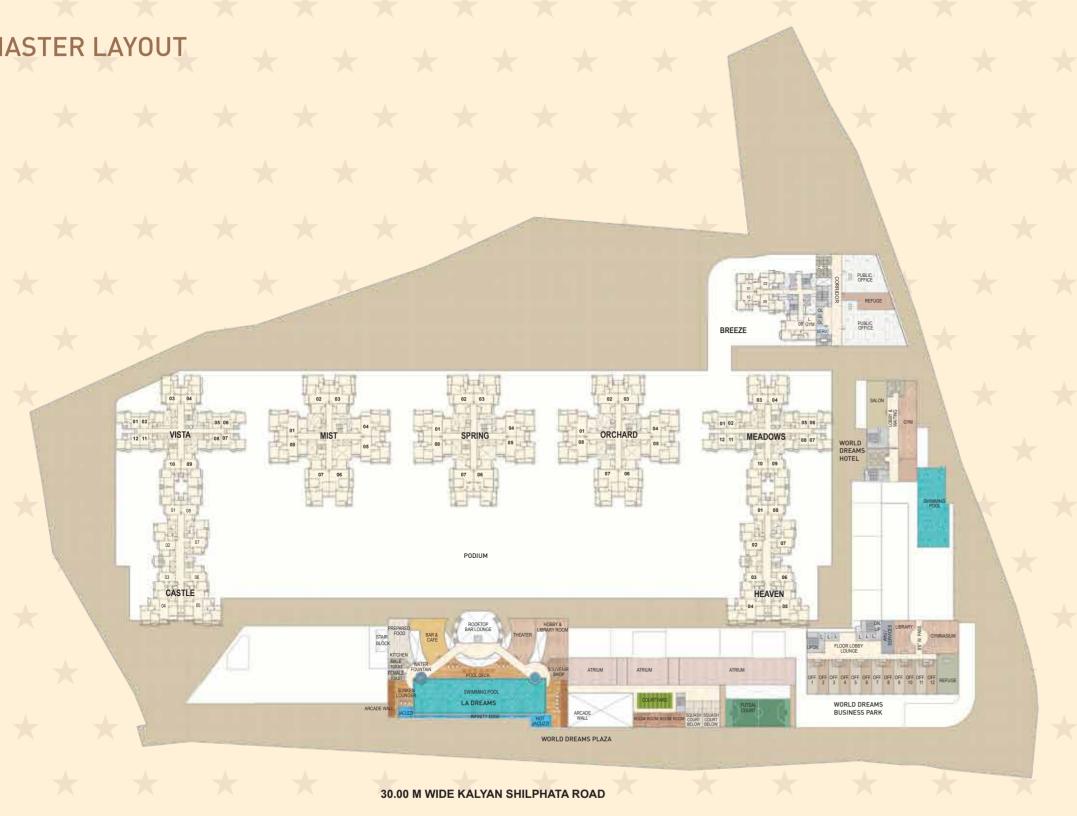

# TOWER 1 - CASTLE TYPICAL FLOOR PLAN

TOWER 1 - CASTLE

TYPICAL REFUGE FLOOR PLA

#### TOWER 1 - CASTLI

2 BHK UNIT PLAN

# TOWER 1 - CASTLE

# TOWER 1 - CASTL 2 RHK UNIT PI ΔN

#### TOWER 2 - VISTA

#### 1 BHK UNIT PLAN

## 2.5 BHK UNIT PLAN

# BHK UNIT PLAN

#### TOWER 3 - MIST 3 BHK UNIT PLAN

# TOWER 3 - MIST

# TOWER 4 - SPRING TYPICAL FLOOR PLAN

#### TOWER 4 - SPRIN

#### 3 BHK UNIT PLAN

#### **TOWER 4 - SPRIN**

#### TOWER 4 - SPRING 3 BHK UNIT PLAN

# TOWER 8 - BREEZE TYPICAL FLOOR PLAN

# TOWER 8 - BREEZE TYPICAL REFUGE FLOOR PLAN

1 BHK UNIT PLAN

TOWER 8 - BREEZE

TOWER 8 - BREEZE

TOWER 8 - BREEZE 2 BHK UNIT PLAN