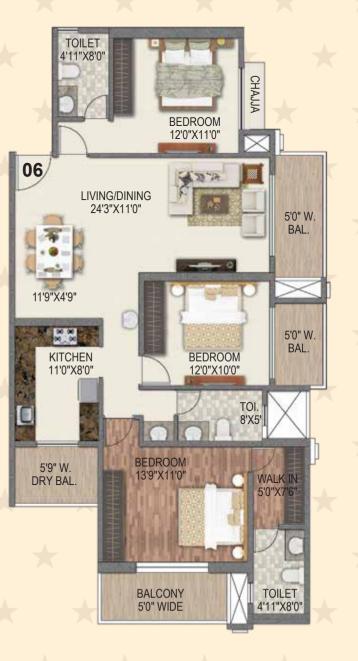

# TOWER 8 - BREEZE TYPICAL FLOOR PLAN

# TOWER 8 - BREEZE TYPICAL REFUGE FLOOR PLAN

1 BHK UNIT PLAN

TOWER 8 - BREEZE

TOWER 8 - BREEZE

TOWER 8 - BREEZE 2 BHK UNIT PLAN