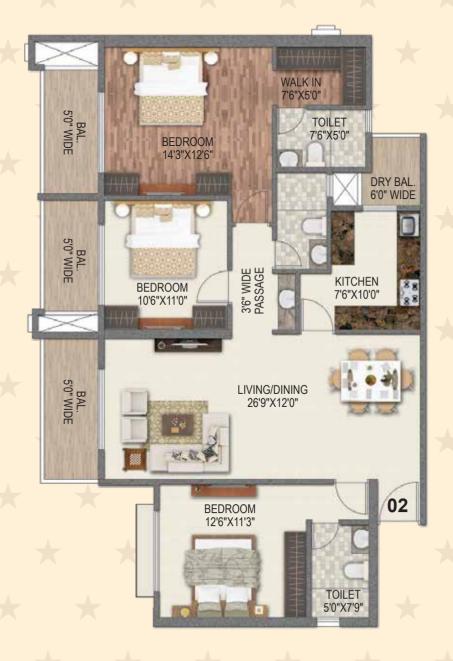

Herb Garden
- 47 Pet Park
- 48 Miyawaki Forest
- 49 Entry Water Feature
- 50 Entry Gate
- 51 Fountain Plaza
- 52 Food Kiosk Plaza
- 53 Entry Gate for P.G.
- 64 Club House in P.G.
- 55 Spill over Lawn
- 56 Pavilion
- 57 Play Court
- 58 Bleachers
- 59 Decorative Plaza
- 60 Outdoor Sit-out
- 61 Barbeque Pavilion







# TOWER 1 - CASTLE TYPICAL FLOOR PLAN



TOWER 1 - CASTLE

TYPICAL REFUGE FLOOR PLA







#### TOWER 1 - CASTLI

2 BHK UNIT PLAN

# TOWER 1 - CASTLE

# TOWER 1 - CASTL 2 RHK UNIT PI ΔN













#### TOWER 2 - VISTA

#### 1 BHK UNIT PLAN



#### TOWER 2 - VISTA

## 2.5 BHK UNIT PLAN

# BHK UNIT PLAN







#### TOWER 3 - MIST 3 BHK UNIT PLAN



# TOWER 3 - MIST

# TOWER 3 - MIST





# TOWER 4 - SPRING TYPICAL FLOOR PLAN









#### TOWER 4 - SPRIN

#### 3 BHK UNIT PLAN



#### **TOWER 4 - SPRIN**

#### 3 BHK UNIT PLAN

#### TOWER 4 - SPRING 3 BHK UNIT PLAN





# TOWER 8 - BREEZE TYPICAL FLOOR PLAN



# TOWER 8 - BREEZE TYPICAL REFUGE FLOOR PLAN







1 BHK UNIT PLAN

TOWER 8 - BREEZE

TOWER 8 - BREEZE

TOWER 8 - BREEZE 2 BHK UNIT PLAN









## **COMPLETED PROJECTS**

LIFESTYLES THAT STAND AS ELOQUENT TESTIMONIALS TO PERFECTION



# ONGOING PROJECTS LANDMARKS POISED TO BECOME BENCHMARKS





27 Acre Global Lifestyle Themed Development



SAI WORLD CITY

32 Acre Mega Township



PARADISE MALL KHARGHAR

Commercial Mall with G+2 Storeys



SAI WORLD EMPIRE

18 Acre Kingdom



SAI WORLD LEGEND KALYAN NX

A Magnificent High-rise Tower





Exclusive 3 BHK Duplex Villas



SAI SYMPHONY KHARGHAR

G+23 Storeyed Tower



G+21 Storeyed Tower



KHARGHAR

G+12 S