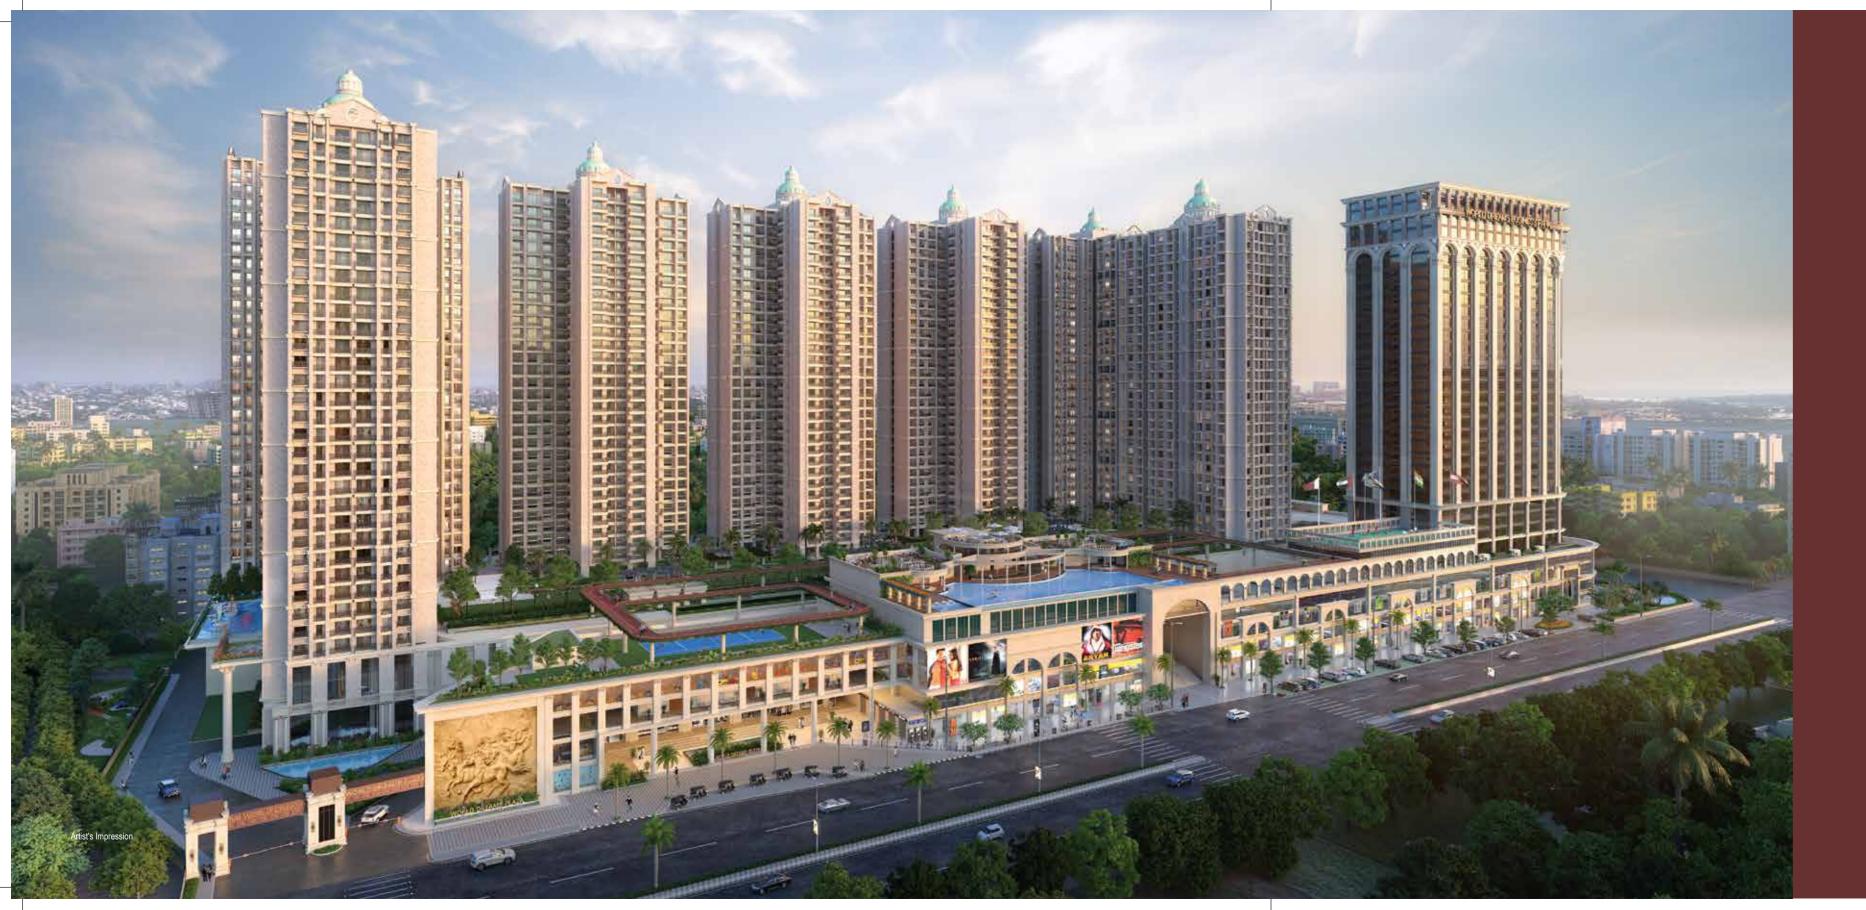

# DOMBIVLI'S FIRST MIXED-USE THEMED LUXURY WORLD INSPIRED BY DUBAI LIFESTYLE

CREATING ONE INTERNALLY CONNECTED ADDRESS OF LIVING AND
LIFESTYLE EXPERIENCES ON THE LINES OF DUBAI MALL AND ADDRESS DOWNTOWN

# AN 18 ACRE GLOBAL LIFESTYLE WORLD OF THE FAMILY

#### Project Hallmarks

- An All-inclusive Global Community Life with Residential, Business & Retail Development
- 8 Magnificent G+35 Storey Residential Towers
- 1, 2, 2.5 & 3 BHK Global Luxury Homes
- Themed Landscaping Spread across 6 Acres
- Lavish Club Life Experiences
- High-street Shopping Boulevard
- G+33 Storey Business Complex with Office Spaces
- G+3 Storeyed High Street Plaza with Multiplex, Restaurants and Banquets inside the Premises
- G+23 Storey 5 Star Luxury Hotel