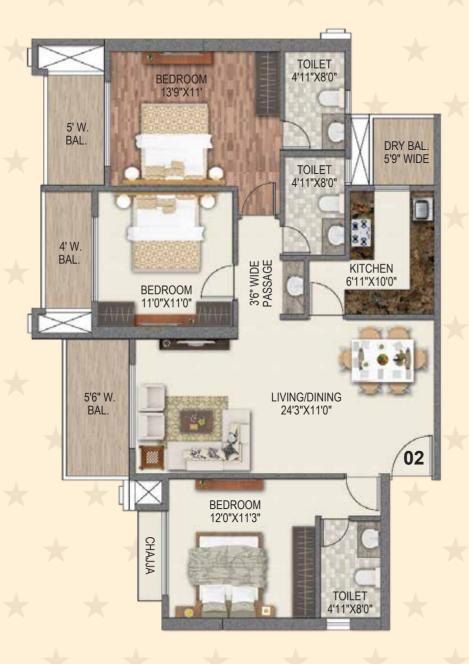

top)
- 41 Half-Basketball Court

- 42 Outdoor Movie Screening Seating
- 43 Stage Structure
- 44 Pool Bar
- 45 Family Swing Lawn
- 46 Herb Garden
- 47 Pet Park
- 48 Miyawaki Forest
- 49 Entry Water Feature
- 50 Entry Gate
- 51 Fountain Plaza
- 52 Food Kiosk Plaza
- 53 Entry Gate for P.G.
- 64 Club House in P.G.
- 55 Spill over Lawn
- 56 Pavilion
- 57 Play Court
- 58 Bleachers
- 59 Decorative Plaza
- 60 Outdoor Sit-out
- 61 Barbeque Pavilion







# TOWER 1 - CASTLE TYPICAL FLOOR PLAN



TOWER 1 - CASTLE

TYPICAL REFUGE FLOOR PLA







#### TOWER 1 - CASTLI

2 BHK UNIT PLAN

# TOWER 1 - CASTLE

# TOWER 1 - CASTL 2 RHK UNIT PI ΔN













#### TOWER 2 - VISTA

#### 1 BHK UNIT PLAN



#### TOWER 2 - VISTA

## 2.5 BHK UNIT PLAN

# BHK UNIT PLAN







#### TOWER 3 - MIST 3 BHK UNIT PLAN



# TOWER 3 - MIST

# TOWER 3 - MIST





# TOWER 4 - SPRING TYPICAL FLOOR PLAN









#### TOWER 4 - SPRIN

#### 3 BHK UNIT PLAN



#### **TOWER 4 - SPRIN**

#### 3 BHK UNIT PLAN

#### TOWER 4 - SPRING 3 BHK UNIT PLAN





# TOWER 8 - BREEZE TYPICAL FLOOR PLAN



# TOWER 8 - BREEZE TYPICAL REFUGE FLOOR PLAN







1 BHK UNIT PLAN

TOWER 8 - BREEZE

TOWER 8 - BREEZE

TOWER 8 - BREEZE 2 BHK UNIT PLAN









## **COMPLETED PROJECTS**

LIFESTYLES THAT STAND AS ELOQUENT TESTIMONIALS TO PERFECTION



# ONGOING PROJECTS LANDMARKS POISED TO BECOME BENCHMARKS





27 Acre Global Lifestyle Themed Development



SAI WORLD CITY

32 Acre Mega Township



PARADISE MALL KHARGHAR

Commercial Mall with G+2 Storeys



SAI WORLD EMPIRE

18 Acre Kingdom



SAI WORLD LEGEND KALYAN NX

A Magnificent High-r