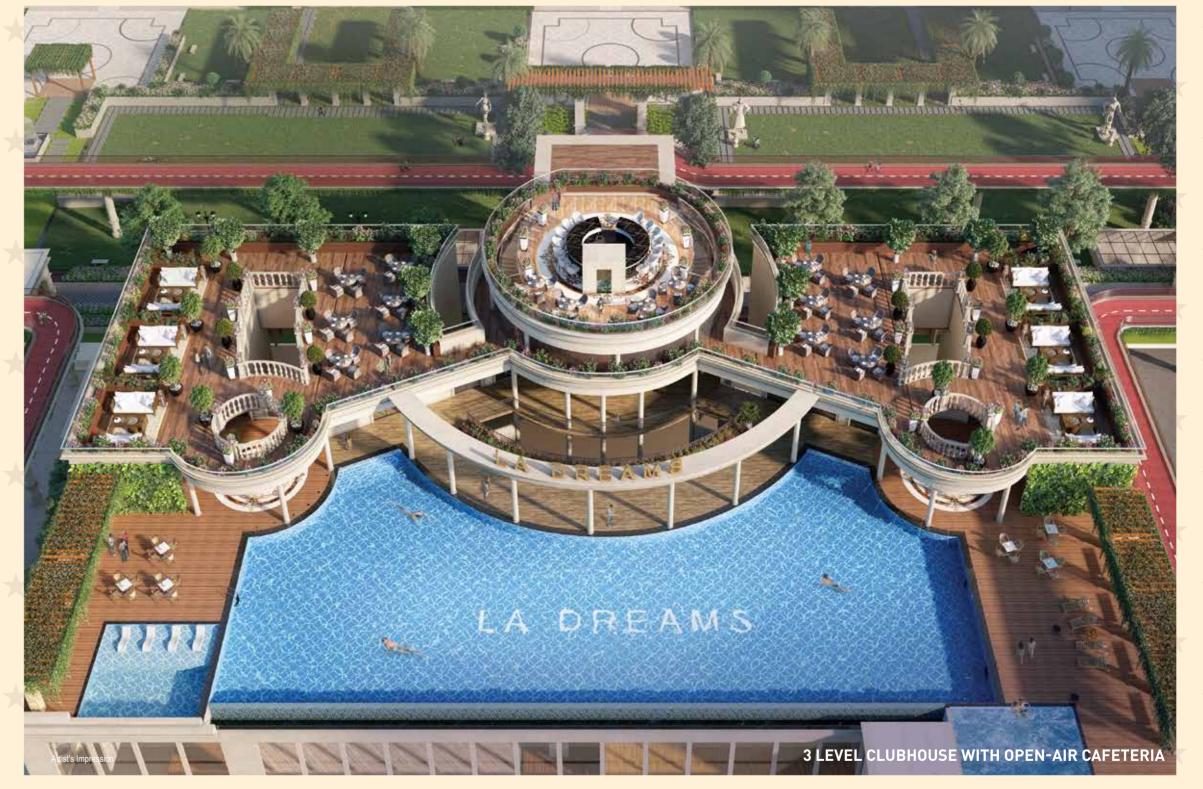

#### Euphoria World Entertainment & Social Life Zones

- Kids Splash Pad with Water
   Play Station
- Open-air Celebration Lawn
- Amphitheatre with Performance Stage
- Well-equipped Kids Play Area with Rubber Flooring
- Peaceful Saibaba & Lord Ganesha Temple
- Skating Rink
- Musical Pavilion
- 3 Level Clubhouse with Open-air Cafeteria

#### **Euphoria World** The Place of Entertainment & Social Life

- · Kids Splash Pad with Water Play Station
- · Open-air Celebration Lawn
- Amphitheatre with Performance Stage
- · Well-equipped Kids Play Area with Rubber Flooring
- · Peaceful Saibaba & Lord Ganesha Temple
- Skating Rink
- Musical Pavilion
- · 3 Level Clubhouse with Open-air Cafeteria