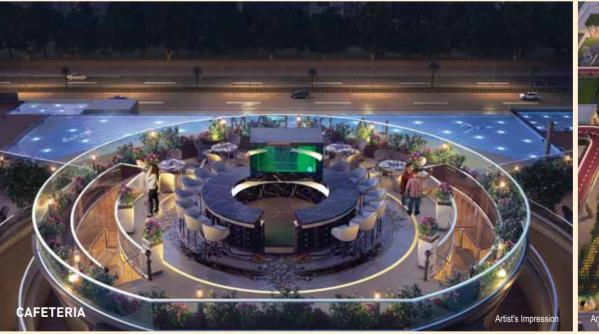

#### Euphoria World Entertainment & Social Life Zones

- Kids Splash Pad with Water
   Play Station
- Open-air Celebration Lawn
- Amphitheatre with Performance Stage
- Well-equipped Kids Play Area with Rubber Flooring
- Peaceful Saibaba & Lord Ganesha Temple
- Skating Rink
- Musical Pavilion
- 3 Level Clubhouse with Open-air Cafeteria

#### **Euphoria World** The Place of Entertainment & Social Life

- · Kids Splash Pad with Water Play Station
- · Open-air Celebration Lawn
- Amphitheatre with Performance Stage
- · Well-equipped Kids Play Area with Rubber Flooring
- · Peaceful Saibaba & Lord Ganesha Temple
- Skating Rink
- Musical Pavilion
- · 3 Level Clubhouse with Open-air Cafeteria