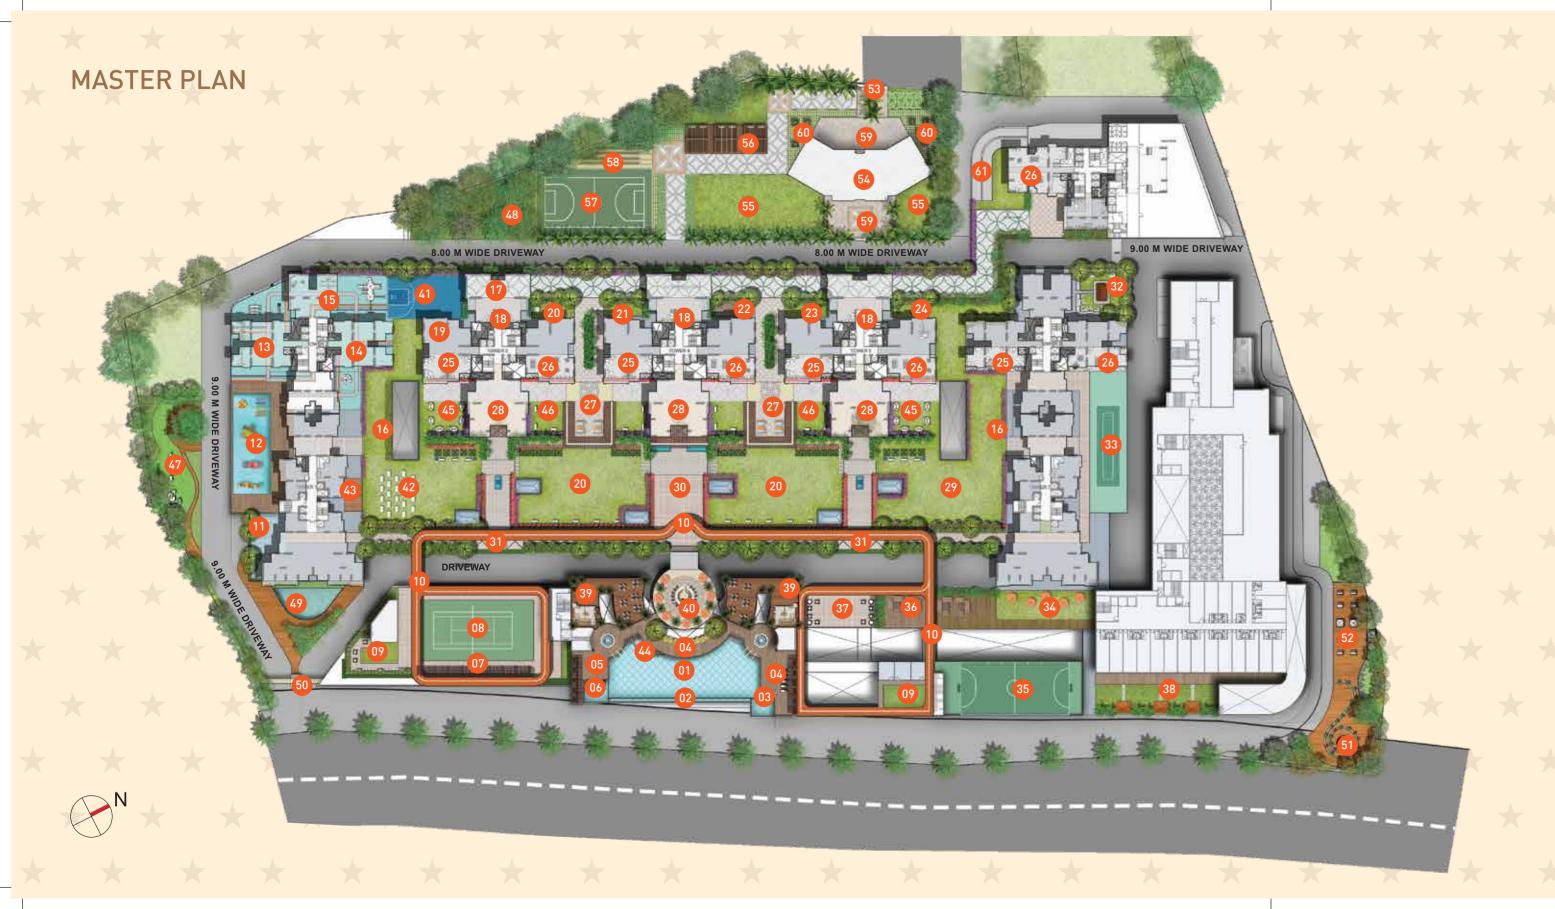

#### **LEGENDS**

- 01 Lap Pool
- 02 Infinity Edge
- 03 Hot Jacuzzi
- 04 Pool Deck
- 05 Sunken Lounger
- 06 Jacuzzi
- 07 Bleachers
- 08 Tennis Court
- 09 Leisure Lawn
- 10 Elevated Jogging track
- 11 Skating Rink
- 12 Splash Pad
- 13 Young Kids Play Zone
- 14 Adult Kids Play Zone
- 15 Toddlers Play Zone
- 16 Green Plaza
- 17 Pathway
- 18 Entry Plaza
- 19 Swing Yard
- 20 Festival Lawn
- 21 Yoga Lawn

- 22 Yoga Deck
- 23 Senior's Gym
- 24 Open gym
- 25 Seating Pod
- 26 Game Zone
- 27 Paved Plaza
- 28 Trellis Plaza
- 29 Gathering Lawn
- 30 Connecting Plaza
- 31 Seating Pavilion
- 32 Temple
- 33 Net Cricket
- 34 Party Lawn
- 35 Futsal Court
- 36 Party Deck
- 37 Informal Plaza
- 38 Outdoor Working Pods
- 39 Evening Lounge (On Club Rooftop)
- 40 Bar Lounge (On Club Rooftop)
- 41 Half-Basketball Court

- 42 Outdoor Movie Screening Seating
- 43 Stage Structure
- 44 Pool Bar
- 45 Family Swing Lawn
- 46 Herb Garden
- 47 Pet Park
- 48 Miyawaki Forest
- 49 Entry Water Feature
- 50 Entry Gate
- 51 Fountain Plaza
- 52 Food Kiosk Plaza
- 53 Entry Gate for P.G.
- 64 Club House in P.G.
- 55 Spill over Lawn
- 56 Pavilion
- 57 Play Court
- 58 Bleachers
- 59 Decorative Plaza
- 60 Outdoor Sit-out
- 61 Barbeque Pavilion