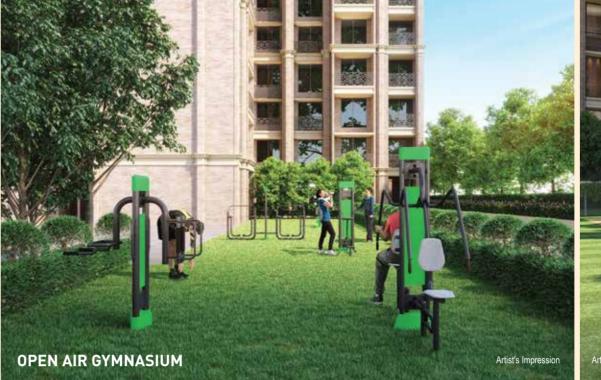

#### Nirvana World Health & Fitness Zones

- Open Air Gymnasium
- Yoga Plaza & Sitting
- Futsal Court with Flood Lights
- Leisure Pool & Lap Pool with Sunken Pool Bar
- Basketball Court
- Cricket Practice Pitch
- Lawn Tennis Court with Flood Lights
- 600 Mtr. Long Elevated Jogging Track & Pathway

#### Nirvana World The Health & Fitness Zones

- · Open Air Gymnasium
- Futsal Court with Flood Lights
- · Leisure Pool & Lap Pool with
- · Cricket Practice Pitch
- · Lawn Tennis Court with Flood Lights
- 600 Mtr. Long Elevated Jogging Track & Pathway