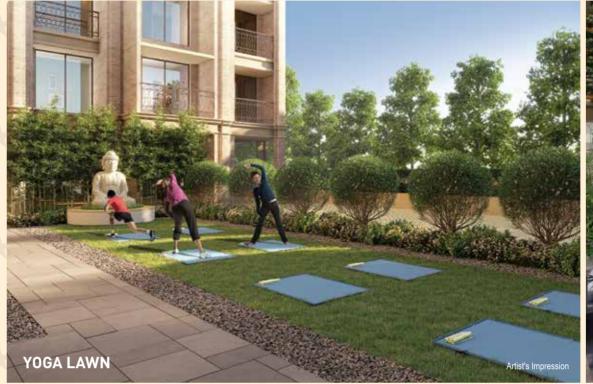

#### **LEGENDS**

- 01 Lap Pool
- 02 Infinity Edge
- 03 Hot Jacuzzi
- 04 Pool Deck
- 05 Sunken Lounger
- 06 Jacuzzi
- 07 Bleachers
- 08 Tennis Court
- 09 Leisure Lawn
- 10 Elevated Jogging track
- 11 Skating Rink
- 12 Splash Pad
- 13 Young Kids Play Zone
- 14 Adult Kids Play Zone
- 15 Toddlers Play Zone
- 16 Green Plaza
- 17 Pathway
- 18 Entry Plaza
- 19 Swing Yard
- 20 Festival Lawn
- 21 Yoga Lawn