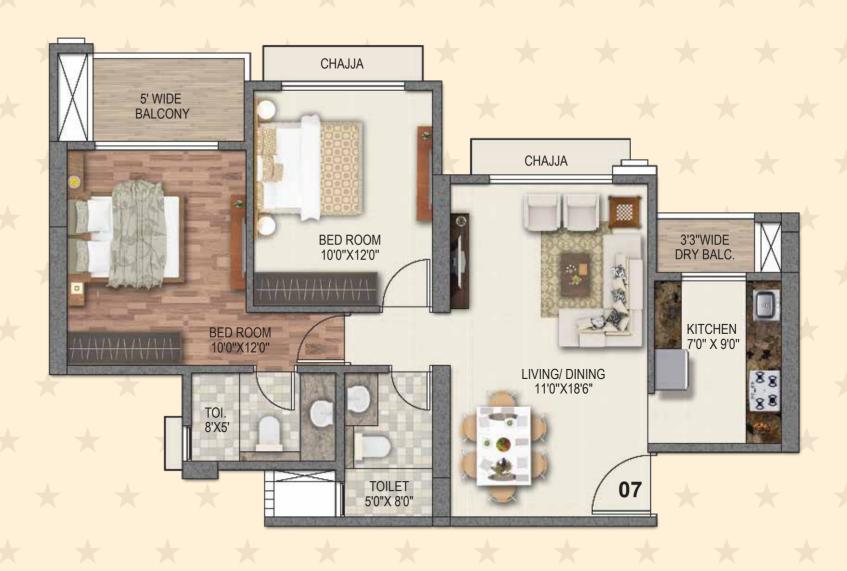

Party Lawn
- 35 Futsal Court
- 36 Party Deck
- 37 Informal Plaza
- 38 Outdoor Working Pods
- 39 Evening Lounge (On Club Rooftop)
- 40 Bar Lounge (On Club Rooftop)
- 41 Half-Basketball Court

- 42 Outdoor Movie Screening Seating
- 43 Stage Structure
- 44 Pool Bar
- 45 Family Swing Lawn
- 46 Herb Garden
- 47 Pet Park
- 48 Miyawaki Forest
- 49 Entry Water Feature
- 50 Entry Gate
- 51 Fountain Plaza
- 52 Food Kiosk Plaza
- 53 Entry Gate for P.G.
- 64 Club House in P.G.
- 55 Spill over Lawn
- 56 Pavilion
- 57 Play Court
- 58 Bleachers
- 59 Decorative Plaza
- 60 Outdoor Sit-out
- 61 Barbeque Pavilion







# TOWER 1 - CASTLE TYPICAL FLOOR PLAN



TOWER 1 - CASTLE

TYPICAL REFUGE FLOOR PLA







#### TOWER 1 - CASTLI

2 BHK UNIT PLAN

# TOWER 1 - CASTLE

# TOWER 1 - CASTL 2 RHK UNIT PI ΔN













#### TOWER 2 - VISTA

#### 1 BHK UNIT PLAN



#### TOWER 2 - VISTA

## 2.5 BHK UNIT PLAN

# BHK UNIT PLAN







#### TOWER 3 - MIST 3 BHK UNIT PLAN



# TOWER 3 - MIST

# TOWER 3 - MIST





# TOWER 4 - SPRING TYPICAL FLOOR PLAN









#### TOWER 4 - SPRIN

#### 3 BHK UNIT PLAN



#### **TOWER 4 - SPRIN**

#### 3 BHK UNIT PLAN

#### TOWER 4 - SPRING 3 BHK UNIT PLAN





# TOWER 8 - BREEZE TYPICAL FLOOR PLAN



# TOWER 8 - BREEZE TYPICAL REFUGE FLOOR PLAN







1 BHK UNIT PLAN

TOWER 8 - BREEZE

TOWER 8 - BREEZE

TOWER 8 - BREEZE 2 BHK UNIT PLAN









## **COMPLETED PROJECTS**

LIFESTYLES THAT STAND AS ELOQUENT TESTIMONIALS TO PERFECTION



# ONGOING PROJECTS LANDMARKS POISED TO BECOME BENCHMARKS





27 Acre Global Lifestyle Themed Development



SAI WORLD CITY

32 Acre Mega