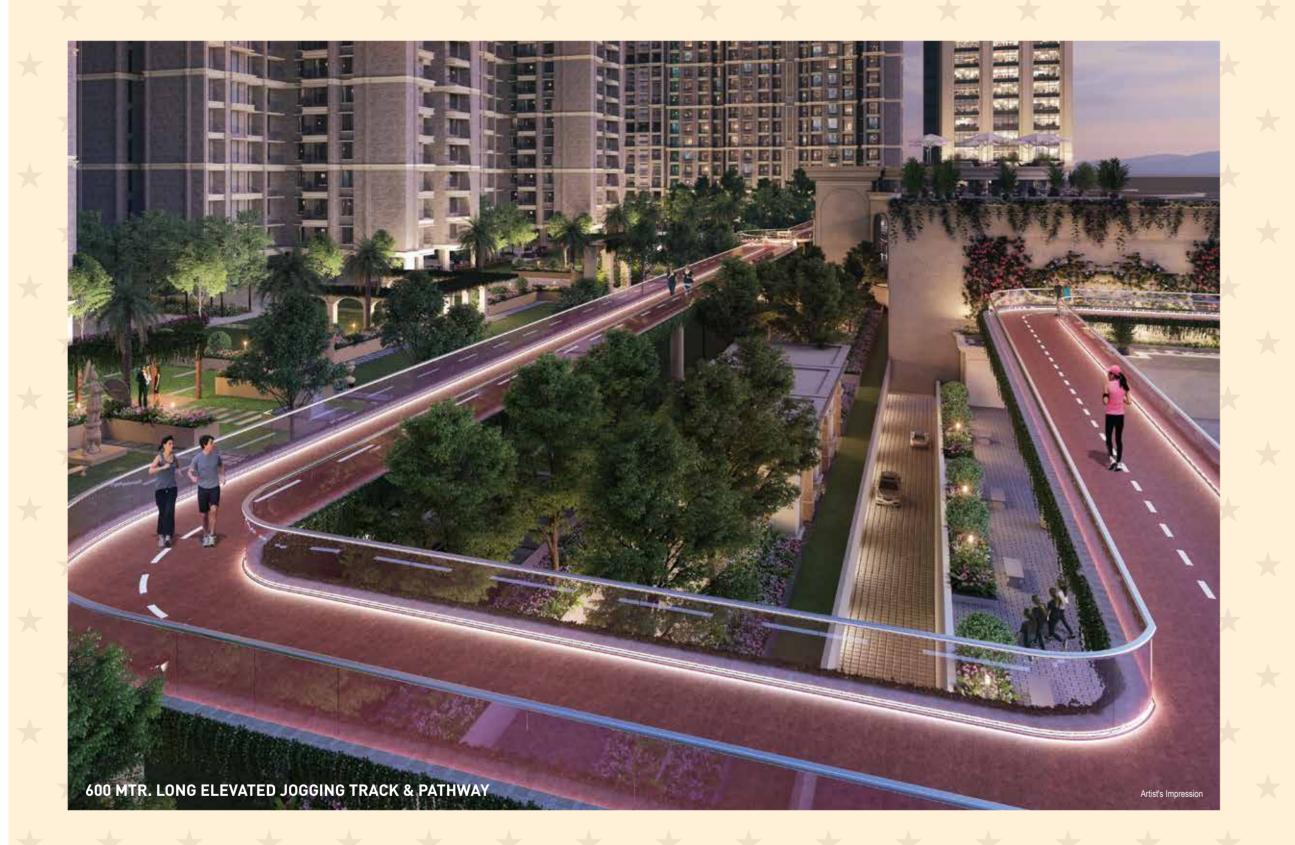

#### Nirvana World Health & Fitness Zones

- Open Air Gymnasium
- Yoga Plaza & Sitting
- Futsal Court with Flood Lights
- Leisure Pool & Lap Pool with Sunken Pool Bar
- Basketball Court
- Cricket Practice Pitch
- Lawn Tennis Court with Flood Lights
- 600 Mtr. Long Elevated Jogging Track & Pathway

#### Nirvana World The Health & Fitness Zones

- · Open Air Gymnasium
- Futsal Court with Flood Lights
- · Leisure Pool & Lap Pool with
- · Cricket Practice Pitch
- · Lawn Tennis Court with Flood Lights
- 600 Mtr. Long Elevated Jogging Track & Pathway