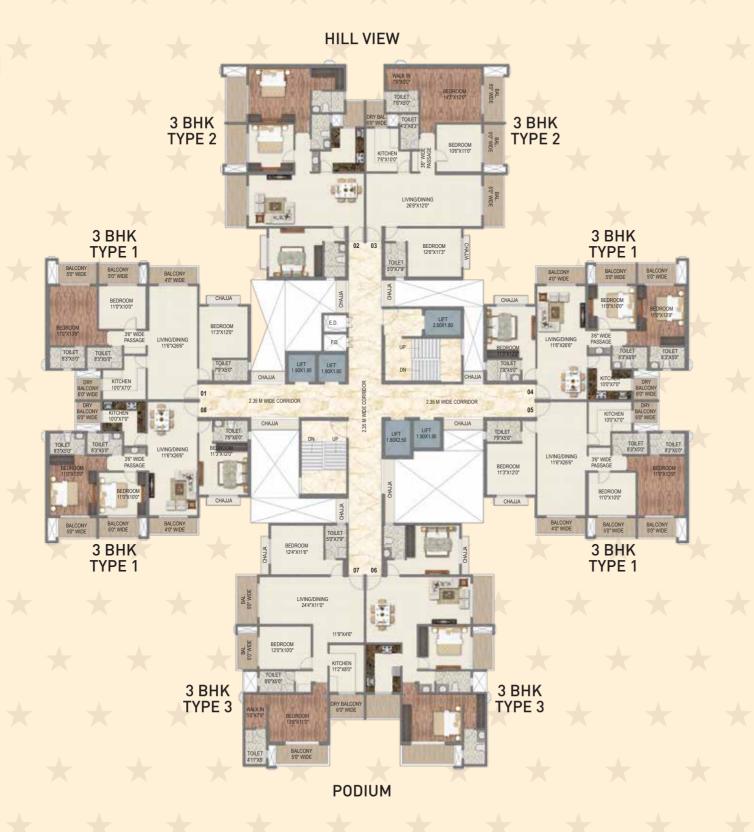

# TOWER 1 - CASTLE TYPICAL FLOOR PLAN

TOWER 1 - CASTLE

TYPICAL REFUGE FLOOR PLA

#### TOWER 1 - CASTLI

2 BHK UNIT PLAN

# TOWER 1 - CASTLE

# TOWER 1 - CASTL 2 RHK UNIT PI ΔN

#### TOWER 2 - VISTA

#### 1 BHK UNIT PLAN

## 2.5 BHK UNIT PLAN

# BHK UNIT PLAN