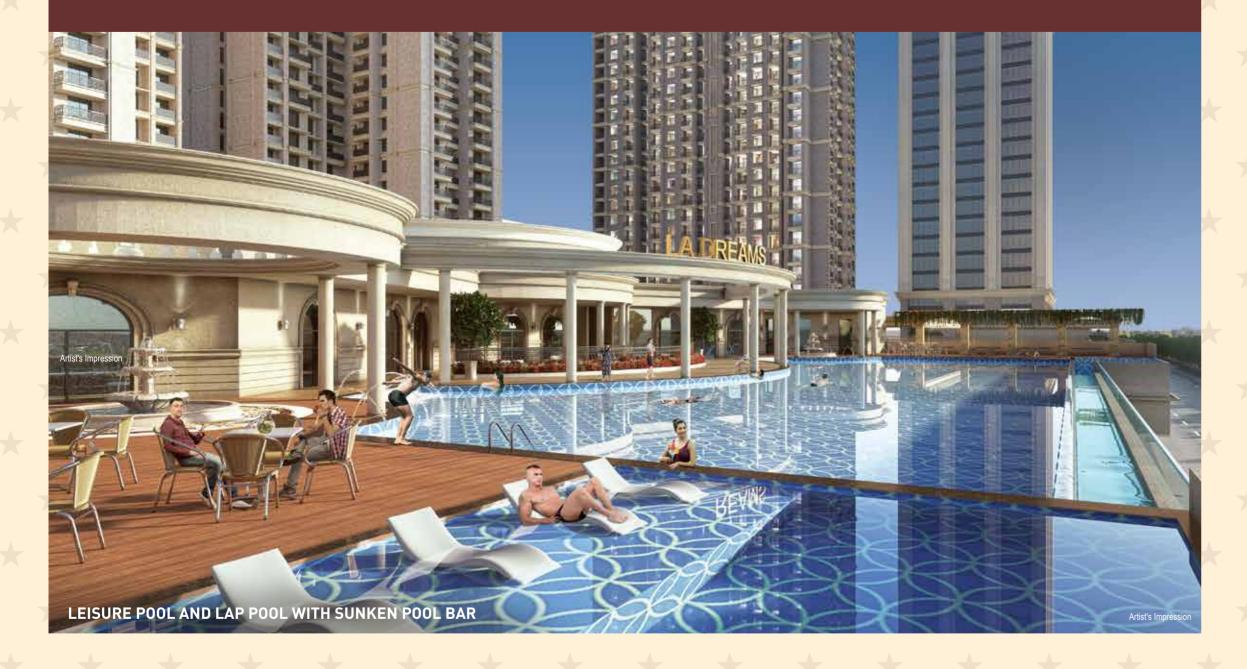

#### Nirvana World Health & Fitness Zones

- Open Air Gymnasium
- Yoga Plaza & Sitting
- Futsal Court with Flood Lights
- Leisure Pool & Lap Pool with Sunken Pool Bar
- Basketball Court
- Cricket Practice Pitch
- Lawn Tennis Court with Flood Lights
- 600 Mtr. Long Elevated Jogging Track & Pathway

#### Nirvana World The Health & Fitness Zones

- · Open Air Gymnasium
- Futsal Court with Flood Lights
- · Leisure Pool & Lap Pool with
- · Cricket Practice Pitch
- · Lawn Tennis Court with Flood Lights
- 600 Mtr. Long Elevated Jogging Track & Pathway