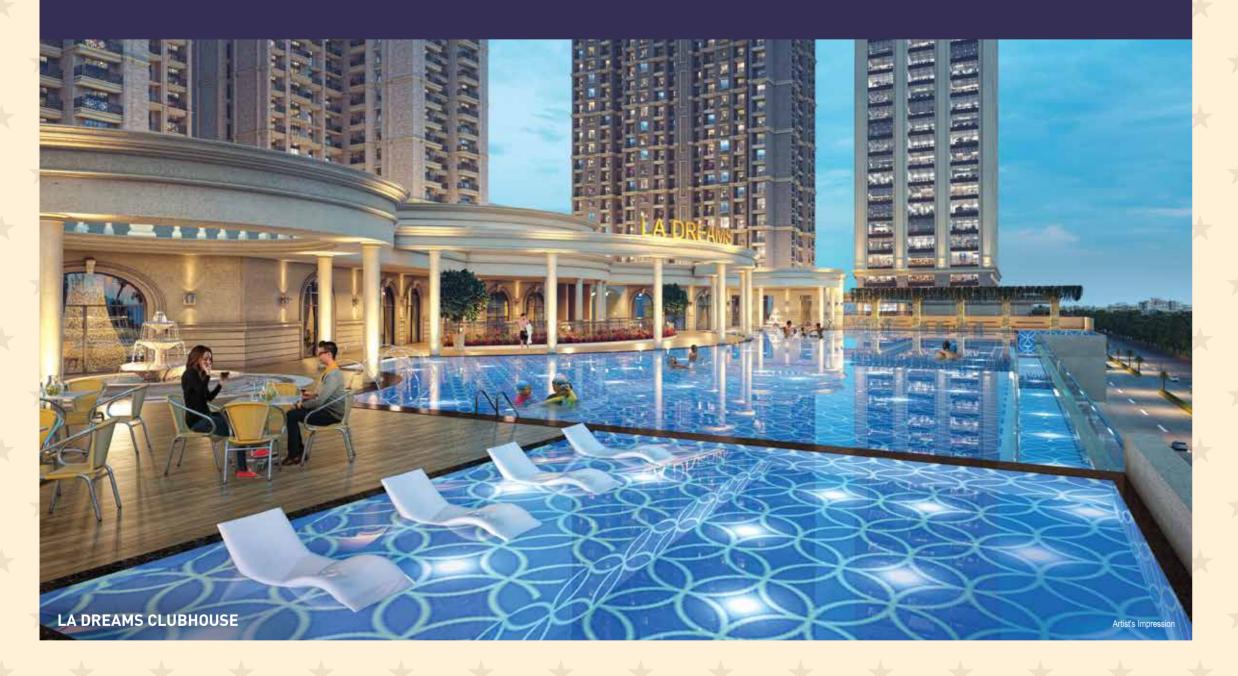

#### La Dreams Club Exquisite Clubhouse

- Well-equipped Fitness Centre
- Big Banquet Hall for Celebrations
- Indoor Games Arena
- Private Theatre for Movies and Live Sports
- Spa with Steam, Sauna & Jacuzzi
- Indoor Badminton Court
- Air-conditioned Squash Court
- Well-equipped Karaoke Studio
- Simulator Golf Play Zone
- Health Zone for Zumba & Aerobics
- Well-stocked Library & Reading Zone

#### La Dreams Club **The High Society Clubhouse**

- Well-equipped Fitness Centre
- · Big Banquet Hall for Celebrations
- · Indoor Games Arena
- Private Theatre for Movies and Live Sports
- · Spa with Steam, Sauna & Jacuzzi
- Indoor Badminton Court
- Air-conditioned Squash Court
- Well-equipped Karaoke Studio
- Simulator Golf Play Zone
- Health Zone for Zumba & Aerobics
- · Well-stocked Library & Reading Zone