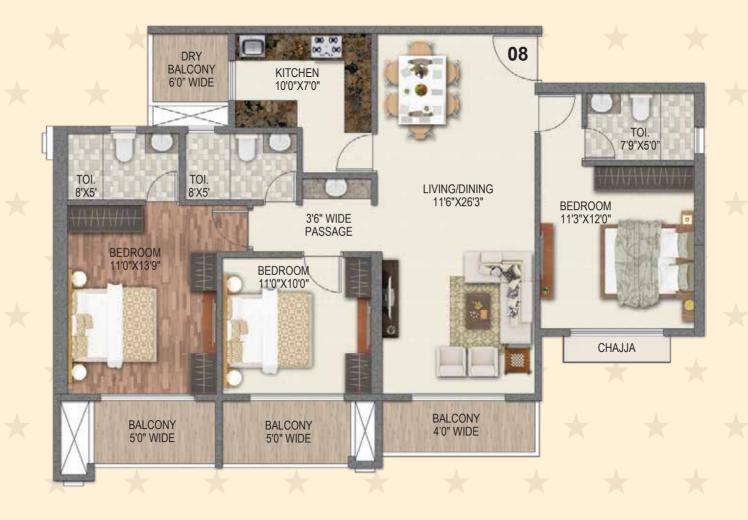

51 Fountain Plaza
- 52 Food Kiosk Plaza
- 53 Entry Gate for P.G.
- 64 Club House in P.G.
- 55 Spill over Lawn
- 56 Pavilion
- 57 Play Court
- 58 Bleachers
- 59 Decorative Plaza
- 60 Outdoor Sit-out
- 61 Barbeque Pavilion







# TOWER 1 - CASTLE TYPICAL FLOOR PLAN



TOWER 1 - CASTLE

TYPICAL REFUGE FLOOR PLA







#### TOWER 1 - CASTLI

2 BHK UNIT PLAN

# TOWER 1 - CASTLE

# TOWER 1 - CASTL 2 RHK UNIT PI ΔN













#### TOWER 2 - VISTA

#### 1 BHK UNIT PLAN



#### TOWER 2 - VISTA

## 2.5 BHK UNIT PLAN

# BHK UNIT PLAN







#### TOWER 3 - MIST 3 BHK UNIT PLAN



# TOWER 3 - MIST

# TOWER 3 - MIST





# TOWER 4 - SPRING TYPICAL FLOOR PLAN









#### TOWER 4 - SPRIN

#### 3 BHK UNIT PLAN



#### **TOWER 4 - SPRIN**

#### 3 BHK UNIT PLAN

#### TOWER 4 - SPRING 3 BHK UNIT PLAN





# TOWER 8 - BREEZE TYPICAL FLOOR PLAN



# TOWER 8 - BREEZE TYPICAL REFUGE FLOOR PLAN







1 BHK UNIT PLAN

TOWER 8 - BREEZE

TOWER 8 - BREEZE

TOWER 8 - BREEZE 2 BHK UNIT PLAN









## **COMPLETED PROJECTS**

LIFESTYLES THAT STAND AS ELOQUENT TESTIMONIALS TO PERFECTION



# ONGOING PROJECTS LANDMARKS POISED TO BECOME BENCHMARKS





27 Acre Global Lifestyle Themed Development



SAI WORLD CITY

32 Acre Mega Township



PARADISE MALL KHARGHAR

Commercial Mall with G+2 Storeys



SAI WORLD EMPIRE

18 Acre Kingdom



SAI WORLD LEGEND KALYAN NX

A Magnificent High-rise Tower





Exclusive 3 BHK Duplex Villas



SAI SYMPHONY KHARGHAR

G+23 Storeyed Tower



G+21 Storeyed Tower



KHARGHAR

G+12 Storeyed Tower

#### PARADISE GROUP

PERFECT PAST, PRESTIGIOUS PRESENT, PROGRESSIVE FUTURE