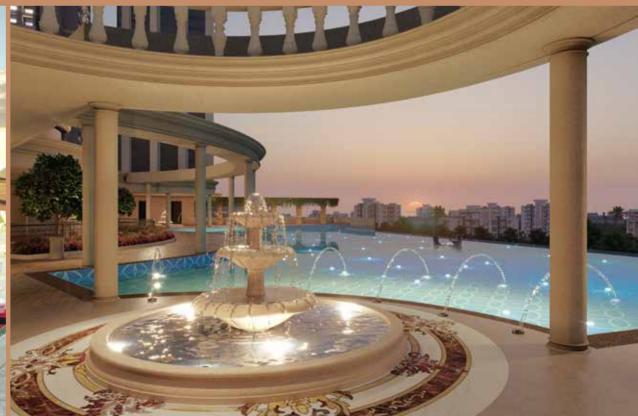

#### Zen World Landscape & Leisure Zones

- Designer Fountain
- Landscaped Garden with Water Bodies
- Exclusive Open-air Chess Play Area
- Designer Pergolas and Gazebos for Relaxation
- Senior Citizen Chit-chat Zone with Sit-outs
- Pets Park with Play Equipment
- Miyawaki Forest

#### Zen World The Address of Peace & Harmony

- Designer Fountain
- · Landscaped Garden with Water Bodies
- · Exclusive Open-air Chess Play Area
- Designer Pergolas and Gazebos for Relaxation
- · Senior Citizen Chit-chat Zone with Sit-outs
- Pets Park with Play Equipment
- Miyawaki Forest