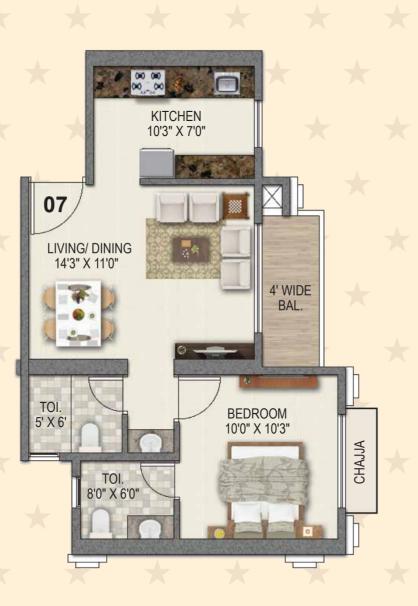

door Sit-out
- 61 Barbeque Pavilion







# TOWER 1 - CASTLE TYPICAL FLOOR PLAN



TOWER 1 - CASTLE

TYPICAL REFUGE FLOOR PLA







#### TOWER 1 - CASTLI

2 BHK UNIT PLAN

# TOWER 1 - CASTLE

# TOWER 1 - CASTL 2 RHK UNIT PI ΔN













#### TOWER 2 - VISTA

#### 1 BHK UNIT PLAN



#### TOWER 2 - VISTA

## 2.5 BHK UNIT PLAN

# BHK UNIT PLAN







#### TOWER 3 - MIST 3 BHK UNIT PLAN



# TOWER 3 - MIST

# TOWER 3 - MIST





# TOWER 4 - SPRING TYPICAL FLOOR PLAN









#### TOWER 4 - SPRIN

#### 3 BHK UNIT PLAN



#### **TOWER 4 - SPRIN**

#### 3 BHK UNIT PLAN

#### TOWER 4 - SPRING 3 BHK UNIT PLAN





# TOWER 8 - BREEZE TYPICAL FLOOR PLAN



# TOWER 8 - BREEZE TYPICAL REFUGE FLOOR PLAN







1 BHK UNIT PLAN

TOWER 8 - BREEZE

TOWER 8 - BREEZE

TOWER 8 - BREEZE 2 BHK UNIT PLAN









## **COMPLETED PROJECTS**

LIFESTYLES THAT STAND AS ELOQUENT TESTIMONIALS TO PERFECTION



# ONGOING PROJECTS LANDMARKS POISED TO BECOME BENCHMARKS





27 Acre Global Lifestyle Themed Development



SAI WORLD CITY

32 Acre Mega Township



PARADISE MALL KHARGHAR

Commercial Mall with G+2 Storeys



SAI WORLD EMPIRE

18 Acre Kingdom



SAI WORLD LEGEND KALYAN NX

A Magnificent High-rise Tower





Exclusive 3 BHK Duplex Villas



SAI SYMPHONY KHARGHAR

G+23 Storeyed Tower



G+21 Storeyed Tower



KHARGHAR

G+12 Storeyed Tower

#### PARADISE GROUP

PERFECT PAST, PRESTIGIOUS PRESENT, PROGRESSIVE FUTURE





OUR PRESENCE

KHARGHAR | UPPER KHARGHAR | PANVEL | ULWE | TALOJA DOMBIVLI | KALYAN NX | LONAVALA It's been a long yet fruitful journey for Paradise Group. We began more than three