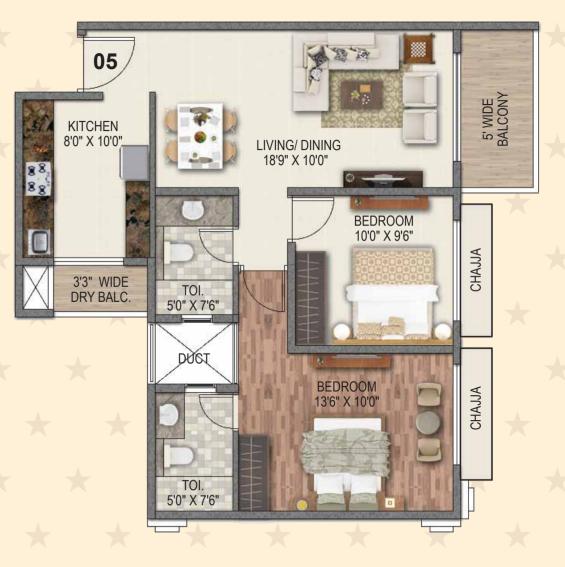

# TOWER 4 - SPRING TYPICAL FLOOR PLAN

#### TOWER 4 - SPRIN

#### 3 BHK UNIT PLAN

#### **TOWER 4 - SPRIN**

#### TOWER 4 - SPRING 3 BHK UNIT PLAN