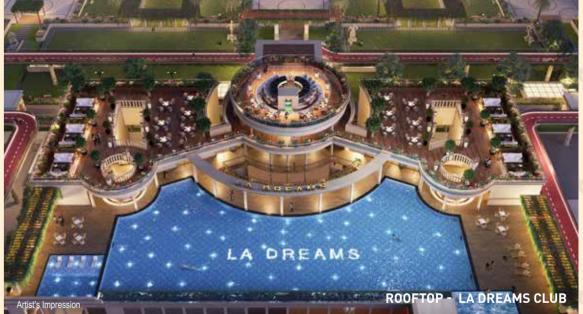

#### La Dreams Club Exquisite Clubhouse

- Well-equipped Fitness Centre
- Big Banquet Hall for Celebrations
- Indoor Games Arena
- Private Theatre for Movies and Live Sports
- Spa with Steam, Sauna & Jacuzzi
- Indoor Badminton Court
- Air-conditioned Squash Court
- Well-equipped Karaoke Studio
- Simulator Golf Play Zone
- Health Zone for Zumba & Aerobics
- Well-stocked Library & Reading Zone

#### La Dreams Club **The High Society Clubhouse**

- Well-equipped Fitness Centre
- · Big Banquet Hall for Celebrations
- · Indoor Games Arena
- Private Theatre for Movies and Live Sports
- · Spa with Steam, Sauna & Jacuzzi
- Indoor Badminton Court
- Air-conditioned Squash Court
- Well-equipped Karaoke Studio
- Simulator Golf Play Zone
- Health Zone for Zumba & Aerobics
- · Well-stocked Library & Reading Zone