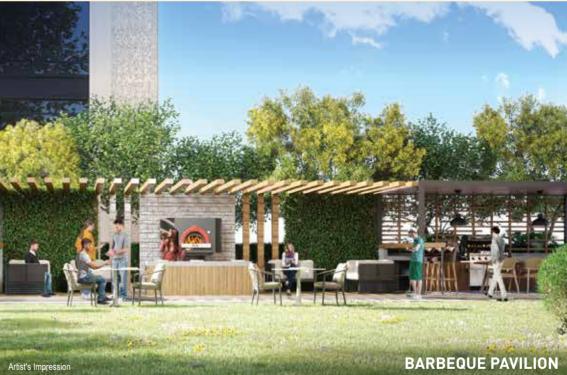

- 42 Outdoor Movie Screening Seating
- 43 Stage Structure
- 44 Pool Bar
- 45 Family Swing Lawn
- 46 Herb Garden
- 47 Pet Park
- 48 Miyawaki Forest
- 49 Entry Water Feature
- 50 Entry Gate
- 51 Fountain Plaza
- 52 Food Kiosk Plaza
- 53 Entry Gate for P.G.
- 64 Club House in P.G.
- 55 Spill over Lawn
- 56 Pavilion
- 57 Play Court
- 58 Bleachers
- 59 Decorative Plaza
- 60 Outdoor Sit-out
- 61 Barbeque Pavilion