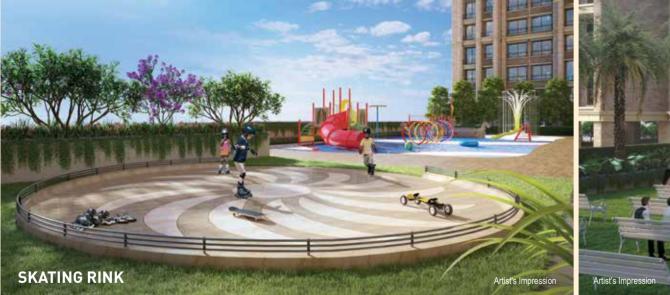

#### Euphoria World Entertainment & Social Life Zones

- Kids Splash Pad with Water
   Play Station
- Open-air Celebration Lawn
- Amphitheatre with Performance Stage
- Well-equipped Kids Play Area with Rubber Flooring
- Peaceful Saibaba & Lord Ganesha Temple
- Skating Rink
- Musical Pavilion
- 3 Level Clubhouse with Open-air Cafeteria

#### **Euphoria World** The Place of Entertainment & Social Life

- · Kids Splash Pad with Water Play Station
- · Open-air Celebration Lawn
- Amphitheatre with Performance Stage
- · Well-equipped Kids Play Area with Rubber Flooring
- · Peaceful Saibaba & Lord Ganesha Temple
- Skating Rink
- Musical Pavilion
- · 3 Level Clubhouse with Open-air Cafeteria