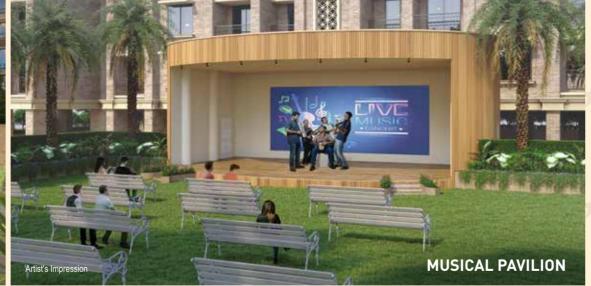

#### Euphoria World Entertainment & Social Life Zones

- Kids Splash Pad with Water
   Play Station
- Open-air Celebration Lawn
- Amphitheatre with Performance Stage
- Well-equipped Kids Play Area with Rubber Flooring
- Peaceful Saibaba & Lord Ganesha Temple
- Skating Rink
- Musical Pavilion
- 3 Level Clubhouse with Open-air Cafeteria

#### **Euphoria World** The Place of Entertainment & Social Life

- · Kids Splash Pad with Water Play Station
- · Open-air Celebration Lawn
- Amphitheatre with Performance Stage
- · Well-equipped Kids Play Area with Rubber Flooring
- · Peaceful Saibaba & Lord Ganesha Temple
- Skating Rink
- Musical Pavilion
- · 3 Level Clubhouse with Open-air Cafeteria