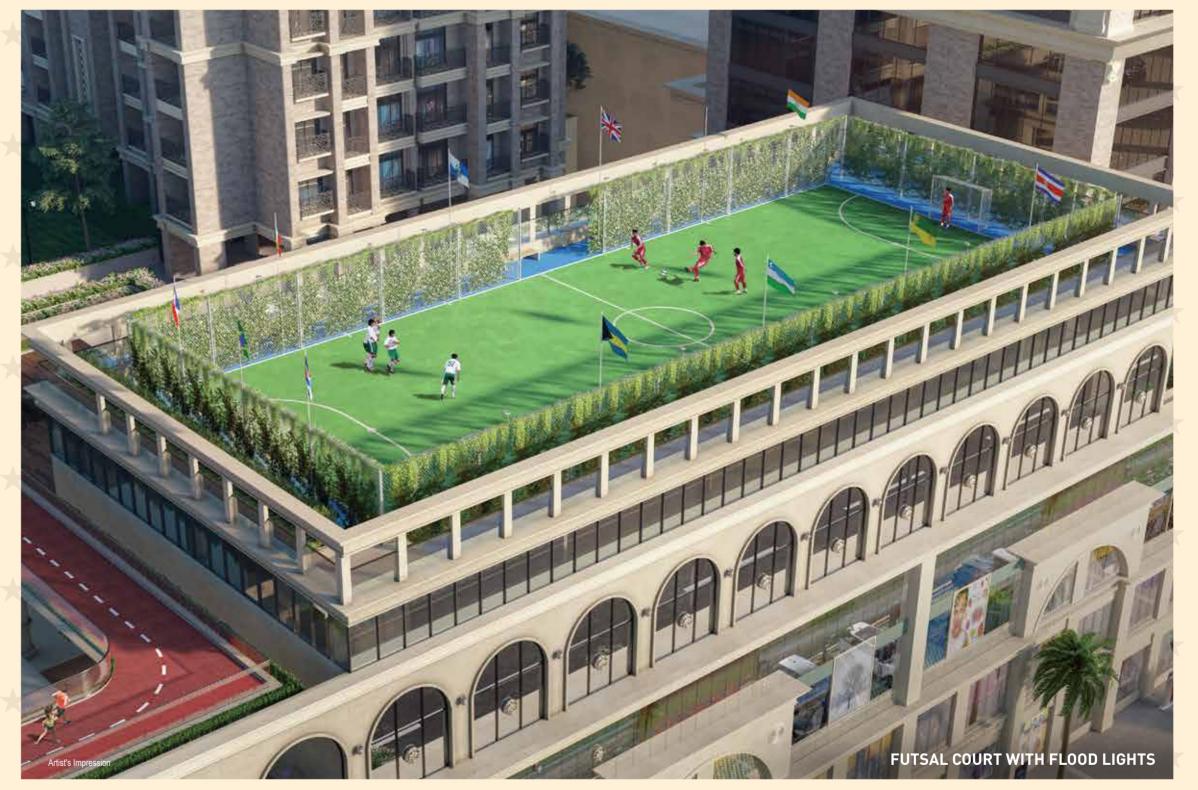

#### Nirvana World Health & Fitness Zones

- Open Air Gymnasium
- Yoga Plaza & Sitting
- Futsal Court with Flood Lights
- Leisure Pool & Lap Pool with Sunken Pool Bar
- Basketball Court
- Cricket Practice Pitch
- Lawn Tennis Court with Flood Lights
- 600 Mtr. Long Elevated Jogging Track & Pathway

#### Nirvana World The Health & Fitness Zones

- · Open Air Gymnasium
- Futsal Court with Flood Lights
- · Leisure Pool & Lap Pool with
- · Cricket Practice Pitch
- · Lawn Tennis Court with Flood Lights
- 600 Mtr. Long Elevated Jogging Track & Pathway