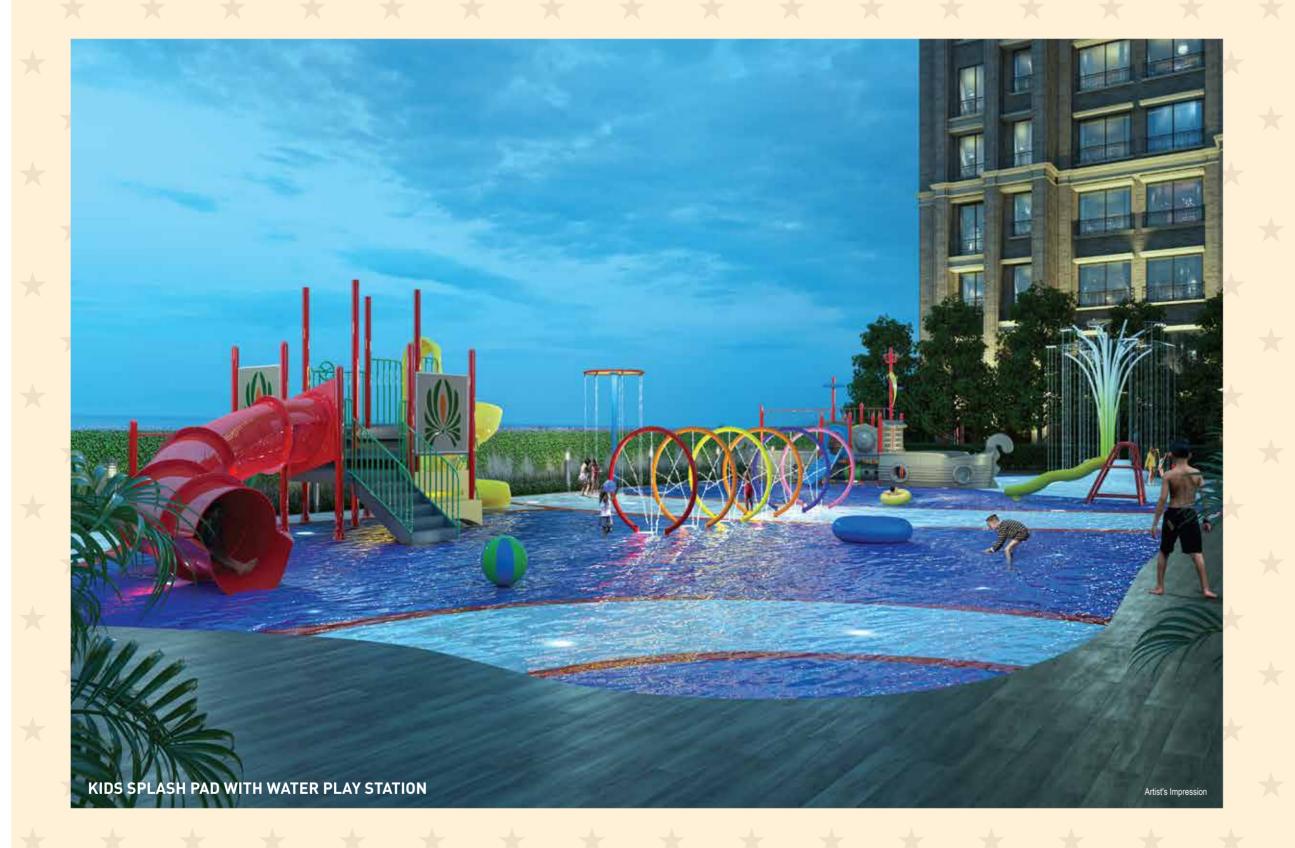

#### Euphoria World Entertainment & Social Life Zones

- Kids Splash Pad with Water
   Play Station
- Open-air Celebration Lawn
- Amphitheatre with Performance Stage
- Well-equipped Kids Play Area with Rubber Flooring
- Peaceful Saibaba & Lord Ganesha Temple
- Skating Rink
- Musical Pavilion
- 3 Level Clubhouse with Open-air Cafeteria

#### **Euphoria World** The Place of Entertainment & Social Life

- · Kids Splash Pad with Water Play Station
- · Open-air Celebration Lawn
- Amphitheatre with Performance Stage
- · Well-equipped Kids Play Area with Rubber Flooring
- · Peaceful Saibaba & Lord Ganesha Temple
- Skating Rink
- Musical Pavilion
- · 3 Level Clubhouse with Open-air Cafeteria