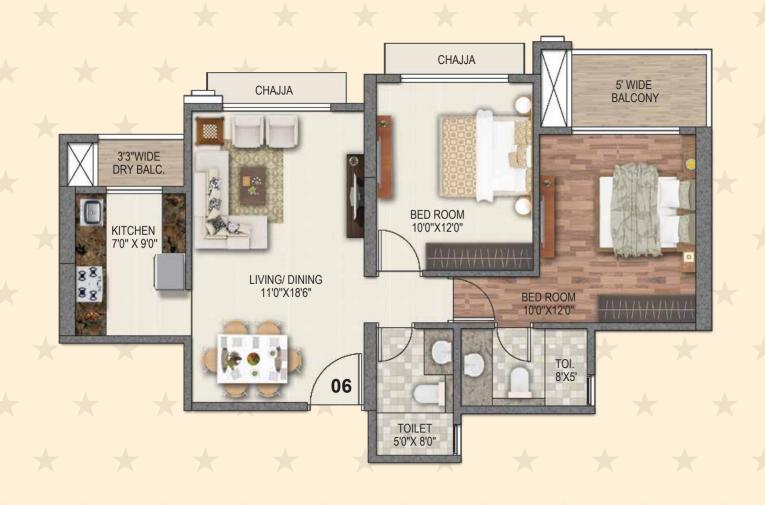

34 Party Lawn
- 35 Futsal Court
- 36 Party Deck
- 37 Informal Plaza
- 38 Outdoor Working Pods
- 39 Evening Lounge (On Club Rooftop)
- 40 Bar Lounge (On Club Rooftop)
- 41 Half-Basketball Court

- 42 Outdoor Movie Screening Seating
- 43 Stage Structure
- 44 Pool Bar
- 45 Family Swing Lawn
- 46 Herb Garden
- 47 Pet Park
- 48 Miyawaki Forest
- 49 Entry Water Feature
- 50 Entry Gate
- 51 Fountain Plaza
- 52 Food Kiosk Plaza
- 53 Entry Gate for P.G.
- 64 Club House in P.G.
- 55 Spill over Lawn
- 56 Pavilion
- 57 Play Court
- 58 Bleachers
- 59 Decorative Plaza
- 60 Outdoor Sit-out
- 61 Barbeque Pavilion







# TOWER 1 - CASTLE TYPICAL FLOOR PLAN



TOWER 1 - CASTLE

TYPICAL REFUGE FLOOR PLA







#### TOWER 1 - CASTLI

2 BHK UNIT PLAN

# TOWER 1 - CASTLE

# TOWER 1 - CASTL 2 RHK UNIT PI ΔN













#### TOWER 2 - VISTA

#### 1 BHK UNIT PLAN



#### TOWER 2 - VISTA

## 2.5 BHK UNIT PLAN

# BHK UNIT PLAN







#### TOWER 3 - MIST 3 BHK UNIT PLAN



# TOWER 3 - MIST

# TOWER 3 - MIST





# TOWER 4 - SPRING TYPICAL FLOOR PLAN









#### TOWER 4 - SPRIN

#### 3 BHK UNIT PLAN



#### **TOWER 4 - SPRIN**

#### 3 BHK UNIT PLAN

#### TOWER 4 - SPRING 3 BHK UNIT PLAN





# TOWER 8 - BREEZE TYPICAL FLOOR PLAN



# TOWER 8 - BREEZE TYPICAL REFUGE FLOOR PLAN







1 BHK UNIT PLAN

TOWER 8 - BREEZE

TOWER 8 - BREEZE

TOWER 8 - BREEZE 2 BHK UNIT PLAN









## **COMPLETED PROJECTS**

LIFESTYLES THAT STAND AS ELOQUENT TESTIMONIALS TO PERFECTION



# ONGOING PROJECTS LANDMARKS POISED TO BECOME BENCHMARKS





27 Acre Global Lifestyle Themed Development



SAI WORLD CITY

32 Acre