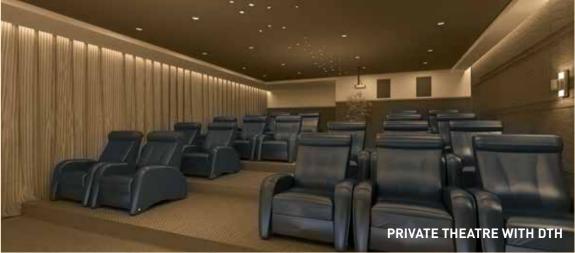

#### La Dreams Club Exquisite Clubhouse

- Well-equipped Fitness Centre
- Big Banquet Hall for Celebrations
- Indoor Games Arena
- Private Theatre for Movies and Live Sports
- Spa with Steam, Sauna & Jacuzzi
- Indoor Badminton Court
- Air-conditioned Squash Court
- Well-equipped Karaoke Studio
- Simulator Golf Play Zone
- Health Zone for Zumba & Aerobics
- Well-stocked Library & Reading Zone

#### La Dreams Club **The High Society Clubhouse**

- Well-equipped Fitness Centre
- · Big Banquet Hall for Celebrations
- · Indoor Games Arena
- Private Theatre for Movies and Live Sports
- · Spa with Steam, Sauna & Jacuzzi
- Indoor Badminton Court
- Air-conditioned Squash Court
- Well-equipped Karaoke Studio
- Simulator Golf Play Zone
- Health Zone for Zumba & Aerobics
- · Well-stocked Library & Reading Zone