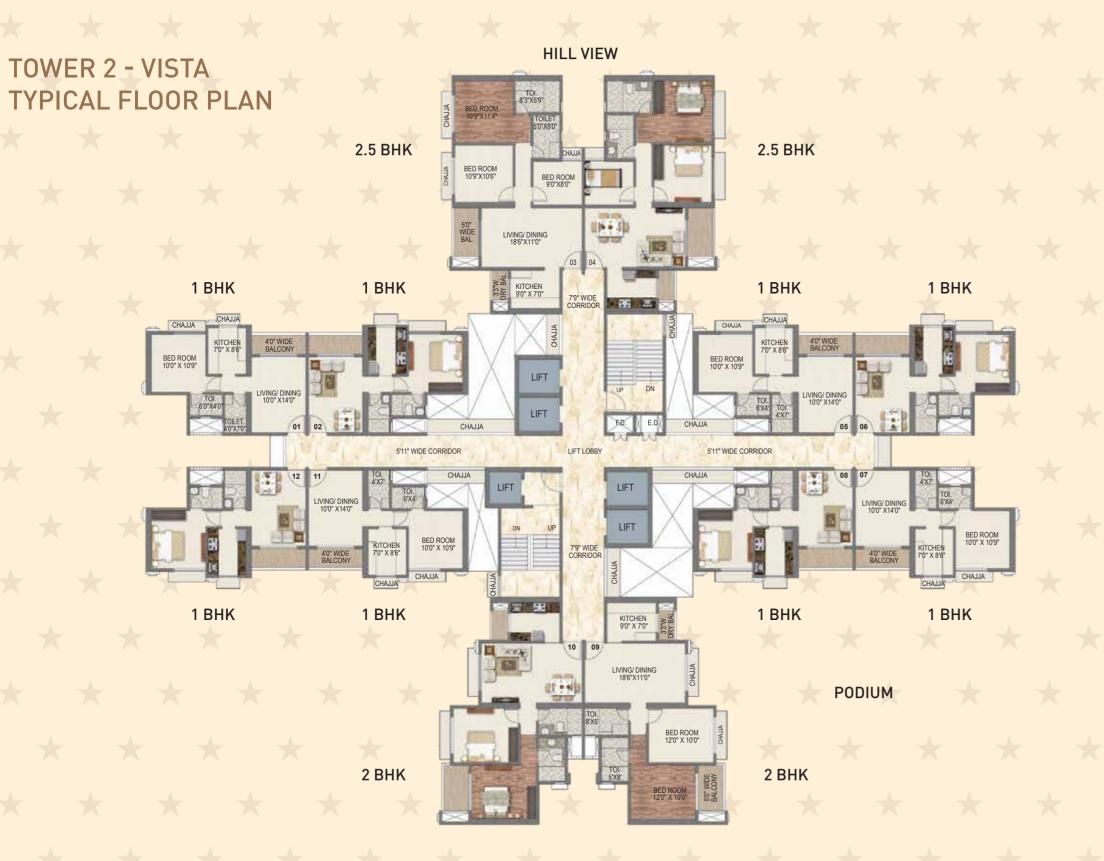

rty Lawn
- 35 Futsal Court
- 36 Party Deck
- 37 Informal Plaza
- 38 Outdoor Working Pods
- 39 Evening Lounge (On Club Rooftop)
- 40 Bar Lounge (On Club Rooftop)
- 41 Half-Basketball Court

- 42 Outdoor Movie Screening Seating
- 43 Stage Structure
- 44 Pool Bar
- 45 Family Swing Lawn
- 46 Herb Garden
- 47 Pet Park
- 48 Miyawaki Forest
- 49 Entry Water Feature
- 50 Entry Gate
- 51 Fountain Plaza
- 52 Food Kiosk Plaza
- 53 Entry Gate for P.G.
- 64 Club House in P.G.
- 55 Spill over Lawn
- 56 Pavilion
- 57 Play Court
- 58 Bleachers
- 59 Decorative Plaza
- 60 Outdoor Sit-out
- 61 Barbeque Pavilion







# TOWER 1 - CASTLE TYPICAL FLOOR PLAN



TOWER 1 - CASTLE

TYPICAL REFUGE FLOOR PLA







#### TOWER 1 - CASTLI

2 BHK UNIT PLAN

# TOWER 1 - CASTLE

# TOWER 1 - CASTL 2 RHK UNIT PI ΔN













#### TOWER 2 - VISTA

#### 1 BHK UNIT PLAN



#### TOWER 2 - VISTA

## 2.5 BHK UNIT PLAN

# BHK UNIT PLAN







#### TOWER 3 - MIST 3 BHK UNIT PLAN



# TOWER 3 - MIST

# TOWER 3 - MIST





# TOWER 4 - SPRING TYPICAL FLOOR PLAN









#### TOWER 4 - SPRIN

#### 3 BHK UNIT PLAN



#### **TOWER 4 - SPRIN**

#### 3 BHK UNIT PLAN

#### TOWER 4 - SPRING 3 BHK UNIT PLAN





# TOWER 8 - BREEZE TYPICAL FLOOR PLAN



# TOWER 8 - BREEZE TYPICAL REFUGE FLOOR PLAN







1 BHK UNIT PLAN

TOWER 8 - BREEZE

TOWER 8 - BREEZE

TOWER 8 - BREEZE 2 BHK UNIT PLAN









## **COMPLETED PROJECTS**

LIFESTYLES THAT STAND AS ELOQUENT TESTIMONIALS TO PERFECTION



# ONGOING PROJECTS LANDMARKS POISED TO BECOME BENCHMARKS





27 Acre Global Lifestyle Themed Development



SAI WORLD CITY

32 Acre Mega T