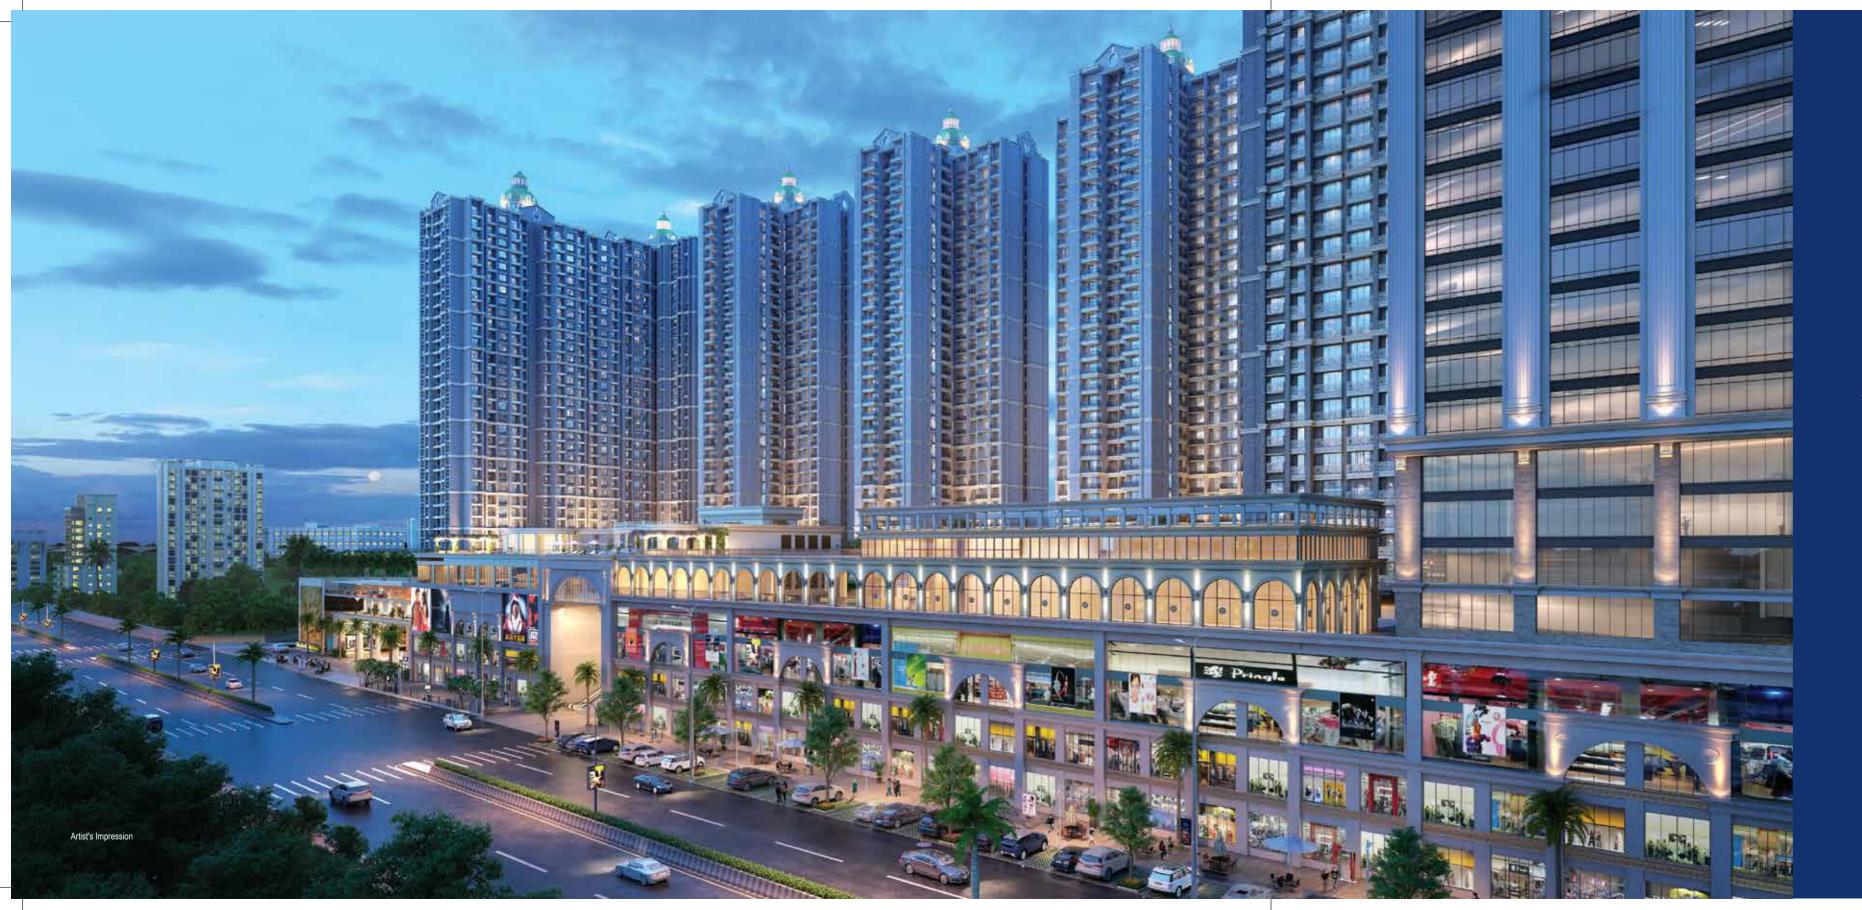

# DOMBIVLI'S FIRST MIXED-USE THEMED LUXURY WORLD INSPIRED BY DUBAI LIFESTYLE

CREATING ONE INTERNALLY CONNECTED ADDRESS OF LIVING AND
LIFESTYLE EXPERIENCES ON THE LINES OF DUBAI MALL AND ADDRESS DOWNTOWN

# AN 18 ACRE GLOBAL LIFESTYLE WORLD OF THE FAMILY

#### Project Hallmarks

- An All-inclusive Global Community Life with Residential, Business & Retail Development
- 8 Magnificent G+35 Storey Residential Towers
- 1, 2, 2.5 & 3 BHK Global Luxury Homes
- Themed Landscaping Spread across 6 Acres
- Lavish Club Life Experiences
- High-street Shopping Boulevard
- G+33 Storey Business Complex with Office Spaces
- G+3 Storeyed High Street Plaza with Multiplex, Restaurants and Banquets inside the Premises
- G+23 Storey 5 Star Luxury Hotel

# THE DREAM DESTINATION OF WORLD-CLASS RETAIL & SHOPPING

G+3 Storeyed High Street Plaza with Multiplex, Restaurants and Banquets inside the Premises

# THE DREAM HUB OF BEST HOSPITALITY AND WORKSPACES

Integrated Development with 5 Star
World Dreams Hotel and World Dreams Business Park

DESIGNER PODIUM INDULGENCES SPREAD ACROSS 6 ACRES