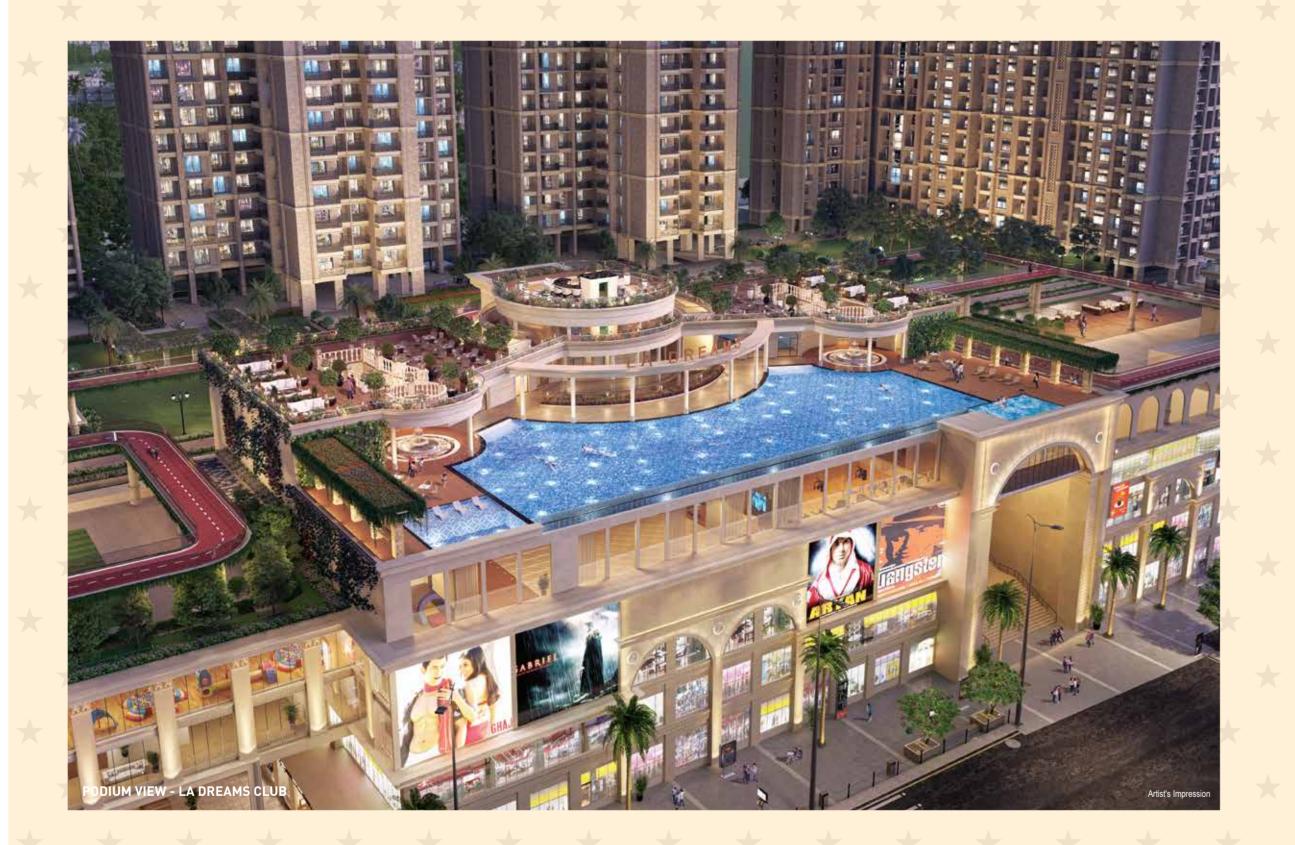

# THE DREAM DESTINATION OF WORLD-CLASS RETAIL & SHOPPING

G+3 Storeyed High Street Plaza with Multiplex, Restaurants and Banquets inside the Premises

# THE DREAM HUB OF BEST HOSPITALITY AND WORKSPACES

Integrated Development with 5 Star
World Dreams Hotel and World Dreams Business Park

DESIGNER PODIUM INDULGENCES SPREAD ACROSS 6 ACRES

#### Euphoria World Entertainment & Social Life Zones

- Kids Splash Pad with Water
   Play Station
- Open-air Celebration Lawn
- Amphitheatre with Performance Stage
- Well-equipped Kids Play Area with Rubber Flooring
- Peaceful Saibaba & Lord Ganesha Temple
- Skating Rink
- Musical Pavilion
- 3 Level Clubhouse with Open-air Cafeteria

#### La Dreams Club Exquisite Clubhouse

- Well-equipped Fitness Centre
- Big Banquet Hall for Celebrations
- Indoor Games Arena
- Private Theatre for Movies and Live Sports
- Spa with Steam, Sauna & Jacuzzi
- Indoor Badminton Court
- Air-conditioned Squash Court
- Well-equipped Karaoke Studio
- Simulator Golf Play Zone
- Health Zone for Zumba & Aerobics
- Well-stocked Library & Reading Zone