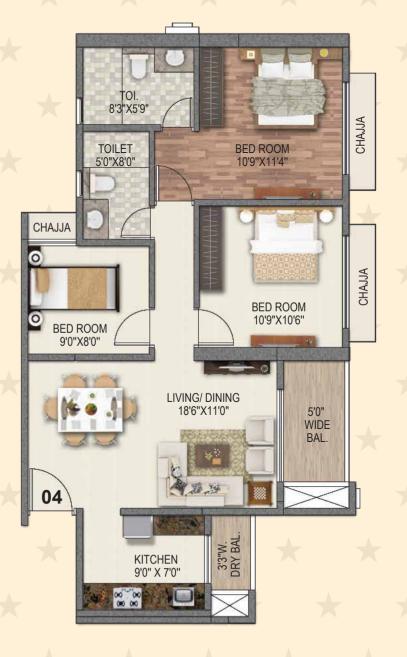

ub Rooftop)
- 40 Bar Lounge (On Club Rooftop)
- 41 Half-Basketball Court

- 42 Outdoor Movie Screening Seating
- 43 Stage Structure
- 44 Pool Bar
- 45 Family Swing Lawn
- 46 Herb Garden
- 47 Pet Park
- 48 Miyawaki Forest
- 49 Entry Water Feature
- 50 Entry Gate
- 51 Fountain Plaza
- 52 Food Kiosk Plaza
- 53 Entry Gate for P.G.
- 64 Club House in P.G.
- 55 Spill over Lawn
- 56 Pavilion
- 57 Play Court
- 58 Bleachers
- 59 Decorative Plaza
- 60 Outdoor Sit-out
- 61 Barbeque Pavilion







# TOWER 1 - CASTLE TYPICAL FLOOR PLAN



TOWER 1 - CASTLE

TYPICAL REFUGE FLOOR PLA







#### TOWER 1 - CASTLI

2 BHK UNIT PLAN

# TOWER 1 - CASTLE

# TOWER 1 - CASTL 2 RHK UNIT PI ΔN













#### TOWER 2 - VISTA

#### 1 BHK UNIT PLAN



#### TOWER 2 - VISTA

## 2.5 BHK UNIT PLAN

# BHK UNIT PLAN







#### TOWER 3 - MIST 3 BHK UNIT PLAN



# TOWER 3 - MIST

# TOWER 3 - MIST





# TOWER 4 - SPRING TYPICAL FLOOR PLAN









#### TOWER 4 - SPRIN

#### 3 BHK UNIT PLAN



#### **TOWER 4 - SPRIN**

#### 3 BHK UNIT PLAN

#### TOWER 4 - SPRING 3 BHK UNIT PLAN





# TOWER 8 - BREEZE TYPICAL FLOOR PLAN



# TOWER 8 - BREEZE TYPICAL REFUGE FLOOR PLAN







1 BHK UNIT PLAN

TOWER 8 - BREEZE

TOWER 8 - BREEZE

TOWER 8 - BREEZE 2 BHK UNIT PLAN









## **COMPLETED PROJECTS**

LIFESTYLES THAT STAND AS ELOQUENT TESTIMONIALS TO PERFECTION



# ONGOING PROJECTS LANDMARKS POISED TO BECOME BENCHMARKS





27 Acre Global Lifestyle Themed Development



SAI WORLD CITY

32 Acre Mega Township



PARADISE MALL KHARGHAR

Commercial Mall with G+2 Storeys



SAI WORLD EMPIRE

18 Acre Kingdom



SAI WOR