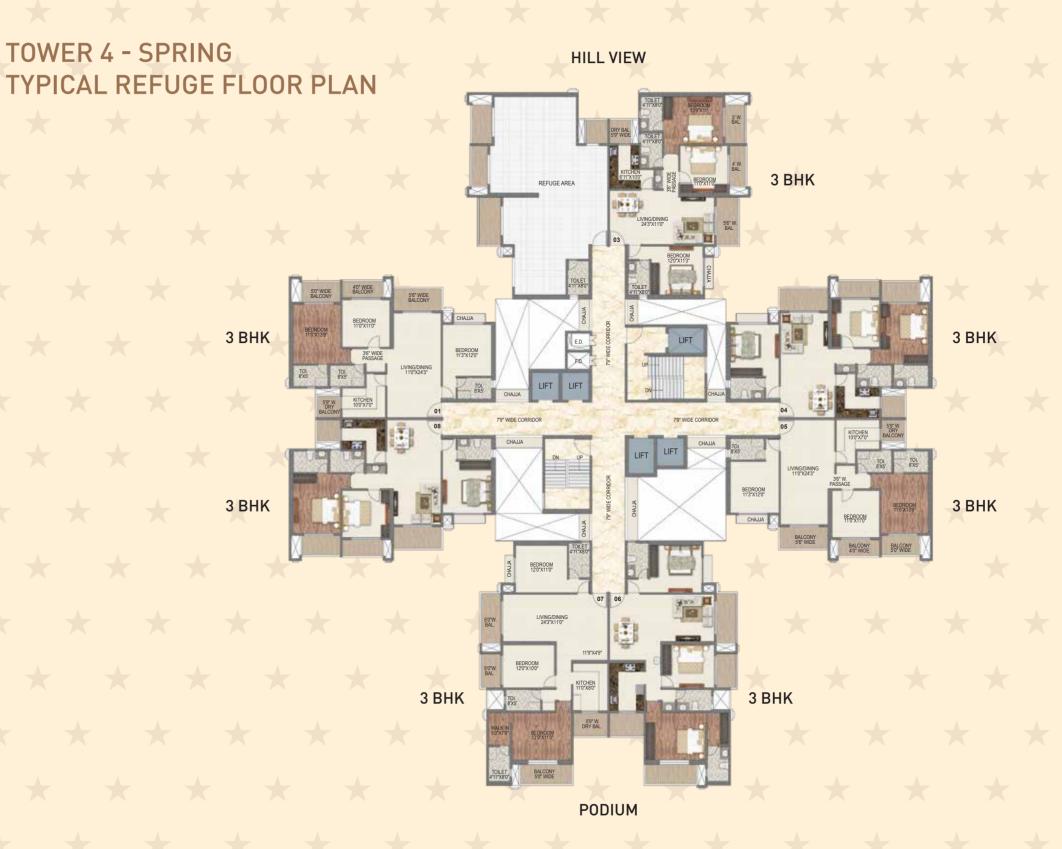

# TOWER 4 - SPRING TYPICAL FLOOR PLAN

#### TOWER 4 - SPRIN

#### 3 BHK UNIT PLAN

#### **TOWER 4 - SPRIN**

#### TOWER 4 - SPRING 3 BHK UNIT PLAN