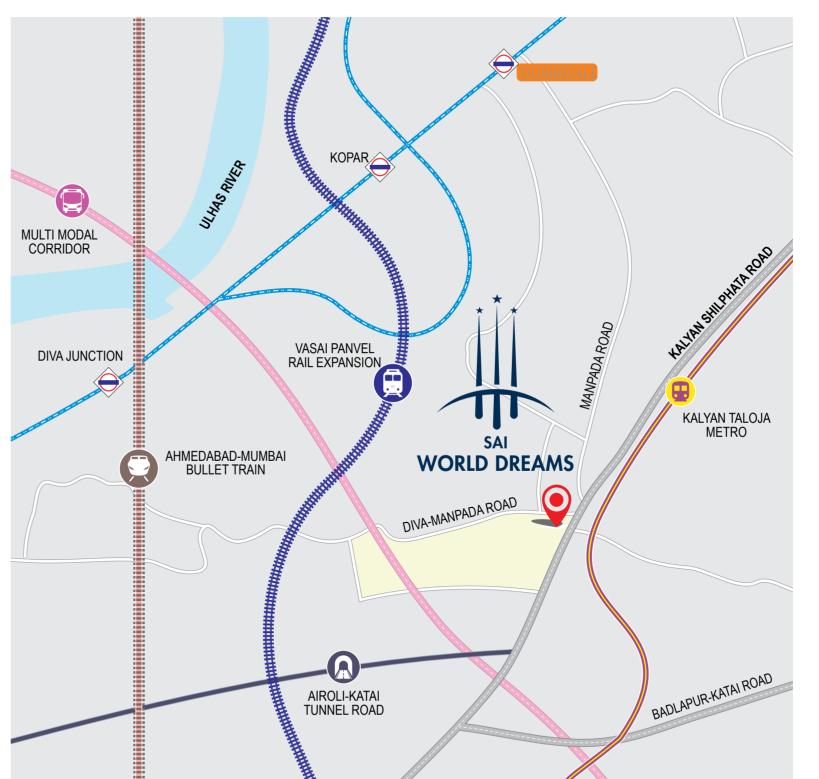

# EXPERIENCE AN ADDRESS OF EXCELLENT CONNECTIVITY, EXTRAORDINARY CONVENIENCES & EXCLUSIVE LIFESTYLE

#### **Location Advantages**

#### Connectivity

- Kalyan-Shil Road 0 Min
- Multimodal Corridor 5 Min
- Upcoming Kalyan-Taloja Metro 2 Mins
- Dombivli Railway Station 12 Mins
- Navi Mumbai Airport 30 Mins

#### Schools

- Ira Global School 2 mins
- Vidva Niketan School 3 mins
- Sriram School 4 mins
- Ryan International School 5 mins
- Omkar Cambridge International School 8 Mins

#### Hospitals

- Sai Hospital 2 Mins
- AIMS Hospital 3 Mins
- RR Hospital 4 Mins
- Icon Hospital 4 Mins
- Neon Hospital 10 Mins