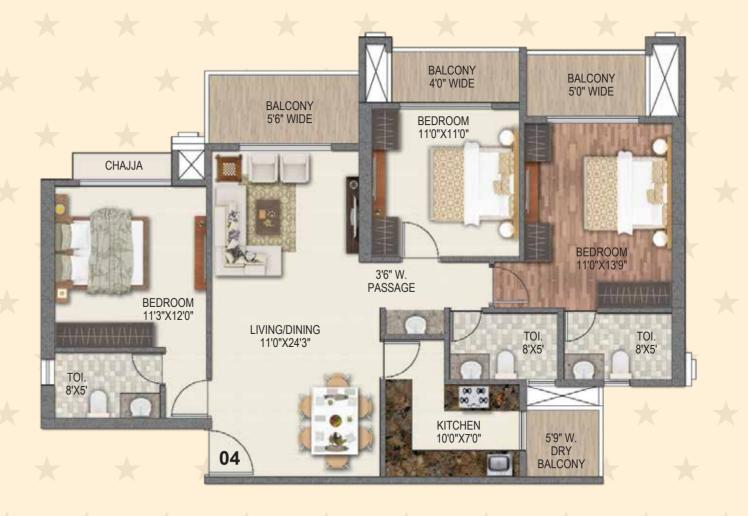

# TOWER 4 - SPRING TYPICAL FLOOR PLAN

#### TOWER 4 - SPRIN

#### 3 BHK UNIT PLAN

#### **TOWER 4 - SPRIN**

#### TOWER 4 - SPRING 3 BHK UNIT PLAN