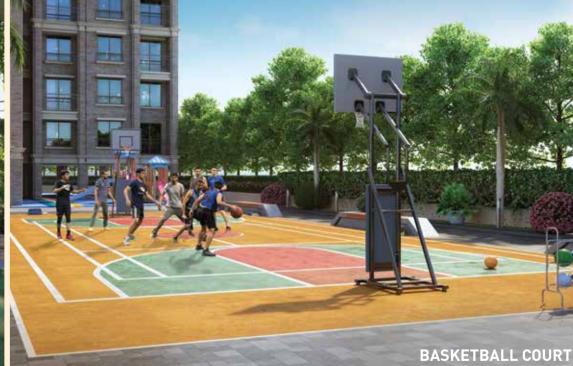

#### Nirvana World Health & Fitness Zones

- Open Air Gymnasium
- Yoga Plaza & Sitting
- Futsal Court with Flood Lights
- Leisure Pool & Lap Pool with Sunken Pool Bar
- Basketball Court
- Cricket Practice Pitch
- Lawn Tennis Court with Flood Lights
- 600 Mtr. Long Elevated Jogging Track & Pathway

#### Nirvana World The Health & Fitness Zones

- · Open Air Gymnasium
- Futsal Court with Flood Lights
- · Leisure Pool & Lap Pool with
- · Cricket Practice Pitch
- · Lawn Tennis Court with Flood Lights
- 600 Mtr. Long Elevated Jogging Track & Pathway