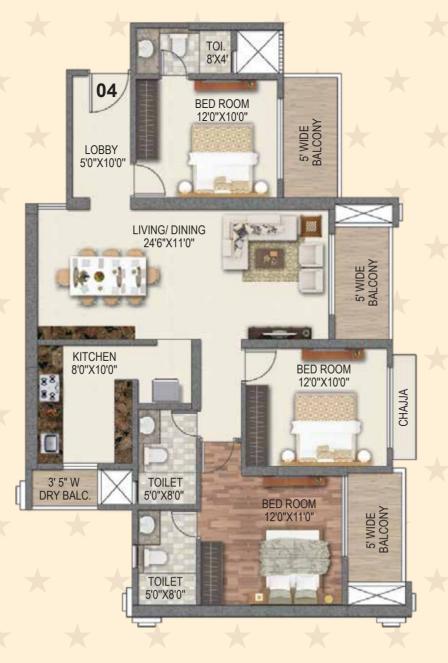

4 Party Lawn
- 35 Futsal Court
- 36 Party Deck
- 37 Informal Plaza
- 38 Outdoor Working Pods
- 39 Evening Lounge (On Club Rooftop)
- 40 Bar Lounge (On Club Rooftop)
- 41 Half-Basketball Court

- 42 Outdoor Movie Screening Seating
- 43 Stage Structure
- 44 Pool Bar
- 45 Family Swing Lawn
- 46 Herb Garden
- 47 Pet Park
- 48 Miyawaki Forest
- 49 Entry Water Feature
- 50 Entry Gate
- 51 Fountain Plaza
- 52 Food Kiosk Plaza
- 53 Entry Gate for P.G.
- 64 Club House in P.G.
- 55 Spill over Lawn
- 56 Pavilion
- 57 Play Court
- 58 Bleachers
- 59 Decorative Plaza
- 60 Outdoor Sit-out
- 61 Barbeque Pavilion







# TOWER 1 - CASTLE TYPICAL FLOOR PLAN



TOWER 1 - CASTLE

TYPICAL REFUGE FLOOR PLA







#### TOWER 1 - CASTLI

2 BHK UNIT PLAN

# TOWER 1 - CASTLE

# TOWER 1 - CASTL 2 RHK UNIT PI ΔN













#### TOWER 2 - VISTA

#### 1 BHK UNIT PLAN



#### TOWER 2 - VISTA

## 2.5 BHK UNIT PLAN

# BHK UNIT PLAN







#### TOWER 3 - MIST 3 BHK UNIT PLAN



# TOWER 3 - MIST

# TOWER 3 - MIST





# TOWER 4 - SPRING TYPICAL FLOOR PLAN









#### TOWER 4 - SPRIN

#### 3 BHK UNIT PLAN



#### **TOWER 4 - SPRIN**

#### 3 BHK UNIT PLAN

#### TOWER 4 - SPRING 3 BHK UNIT PLAN





# TOWER 8 - BREEZE TYPICAL FLOOR PLAN



# TOWER 8 - BREEZE TYPICAL REFUGE FLOOR PLAN







1 BHK UNIT PLAN

TOWER 8 - BREEZE

TOWER 8 - BREEZE

TOWER 8 - BREEZE 2 BHK UNIT PLAN









## **COMPLETED PROJECTS**

LIFESTYLES THAT STAND AS ELOQUENT TESTIMONIALS TO PERFECTION



# ONGOING PROJECTS LANDMARKS POISED TO BECOME BENCHMARKS





27 Acre Global Lifestyle Themed Development



SAI WORLD CITY

32 Acre Me