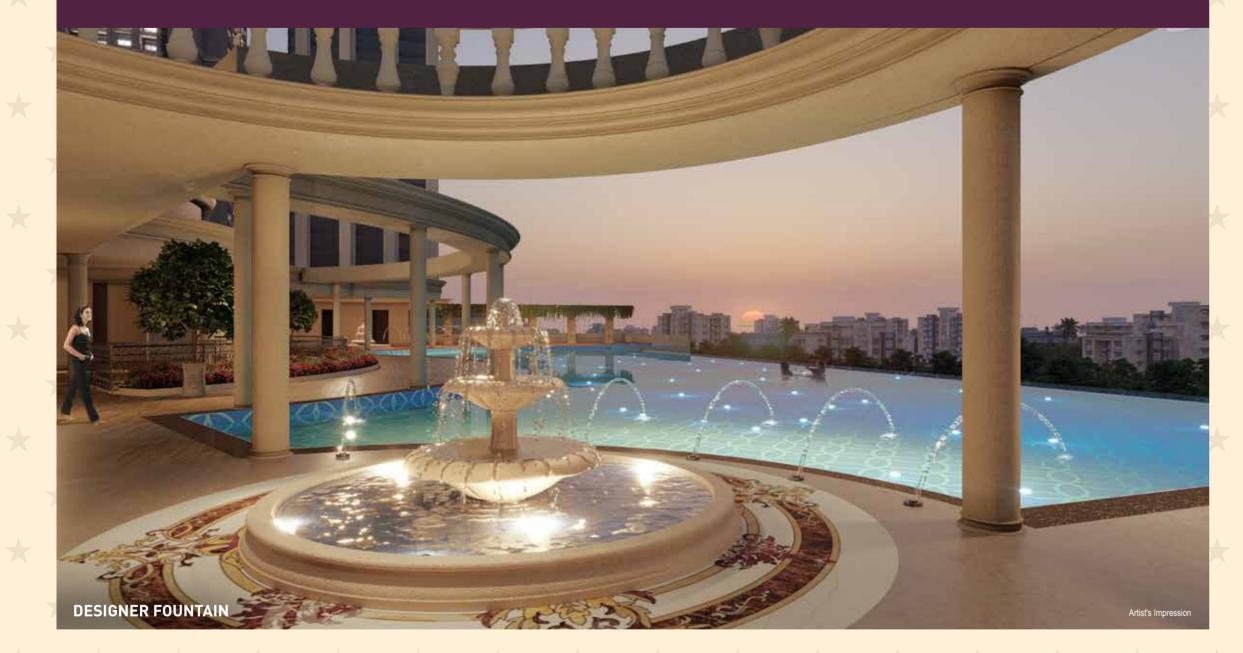

#### Zen World Landscape & Leisure Zones

- Designer Fountain
- Landscaped Garden with Water Bodies
- Exclusive Open-air Chess Play Area
- Designer Pergolas and Gazebos for Relaxation
- Senior Citizen Chit-chat Zone with Sit-outs
- Pets Park with Play Equipment
- Miyawaki Forest

#### Zen World The Address of Peace & Harmony

- Designer Fountain
- · Landscaped Garden with Water Bodies
- · Exclusive Open-air Chess Play Area
- Designer Pergolas and Gazebos for Relaxation
- · Senior Citizen Chit-chat Zone with Sit-outs
- Pets Park with Play Equipment
- Miyawaki Forest