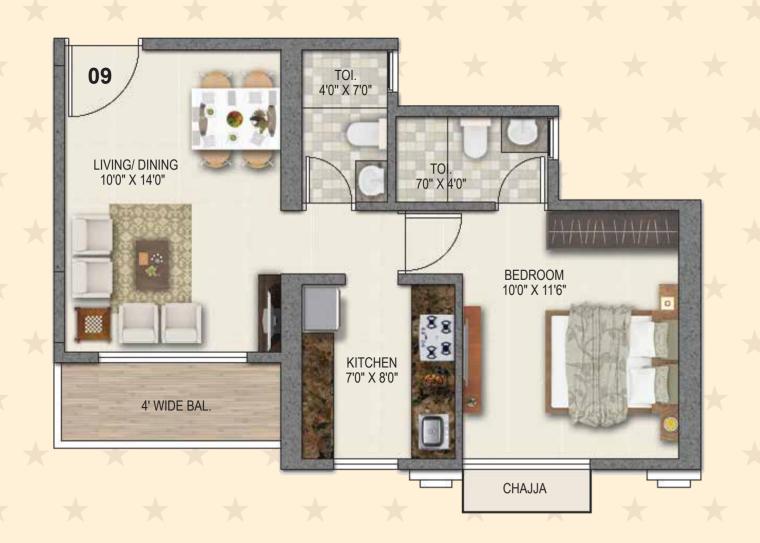

utdoor Sit-out
- 61 Barbeque Pavilion







# TOWER 1 - CASTLE TYPICAL FLOOR PLAN



TOWER 1 - CASTLE

TYPICAL REFUGE FLOOR PLA







#### TOWER 1 - CASTLI

2 BHK UNIT PLAN

# TOWER 1 - CASTLE

# TOWER 1 - CASTL 2 RHK UNIT PI ΔN













#### TOWER 2 - VISTA

#### 1 BHK UNIT PLAN



#### TOWER 2 - VISTA

## 2.5 BHK UNIT PLAN

# BHK UNIT PLAN







#### TOWER 3 - MIST 3 BHK UNIT PLAN



# TOWER 3 - MIST

# TOWER 3 - MIST





# TOWER 4 - SPRING TYPICAL FLOOR PLAN









#### TOWER 4 - SPRIN

#### 3 BHK UNIT PLAN



#### **TOWER 4 - SPRIN**

#### 3 BHK UNIT PLAN

#### TOWER 4 - SPRING 3 BHK UNIT PLAN





# TOWER 8 - BREEZE TYPICAL FLOOR PLAN



# TOWER 8 - BREEZE TYPICAL REFUGE FLOOR PLAN







1 BHK UNIT PLAN

TOWER 8 - BREEZE

TOWER 8 - BREEZE

TOWER 8 - BREEZE 2 BHK UNIT PLAN









## **COMPLETED PROJECTS**

LIFESTYLES THAT STAND AS ELOQUENT TESTIMONIALS TO PERFECTION



# ONGOING PROJECTS LANDMARKS POISED TO BECOME BENCHMARKS





27 Acre Global Lifestyle Themed Development



SAI WORLD CITY

32 Acre Mega Township



PARADISE MALL KHARGHAR

Commercial Mall with G+2 Storeys



SAI WORLD EMPIRE

18 Acre Kingdom



SAI WORLD LEGEND KALYAN NX

A Magnificent High-rise Tower





Exclusive 3 BHK Duplex Villas



SAI SYMPHONY KHARGHAR

G+23 Storeyed Tower



G+21 Storeyed Tower



KHARGHAR

G+12 Storeyed Tower

#### PARADISE GROUP

PERFECT PAST, PRESTIGIOUS PRESENT, PROGRESSIVE FUTURE





OUR PRESENCE

KHARGHAR | UPPER KHARGHAR | PANVEL | ULWE | TALOJA DOMBIVLI | KALYAN NX | LONAVALA It's been a long yet fruitful journey for Paradise Group. We began more than thre