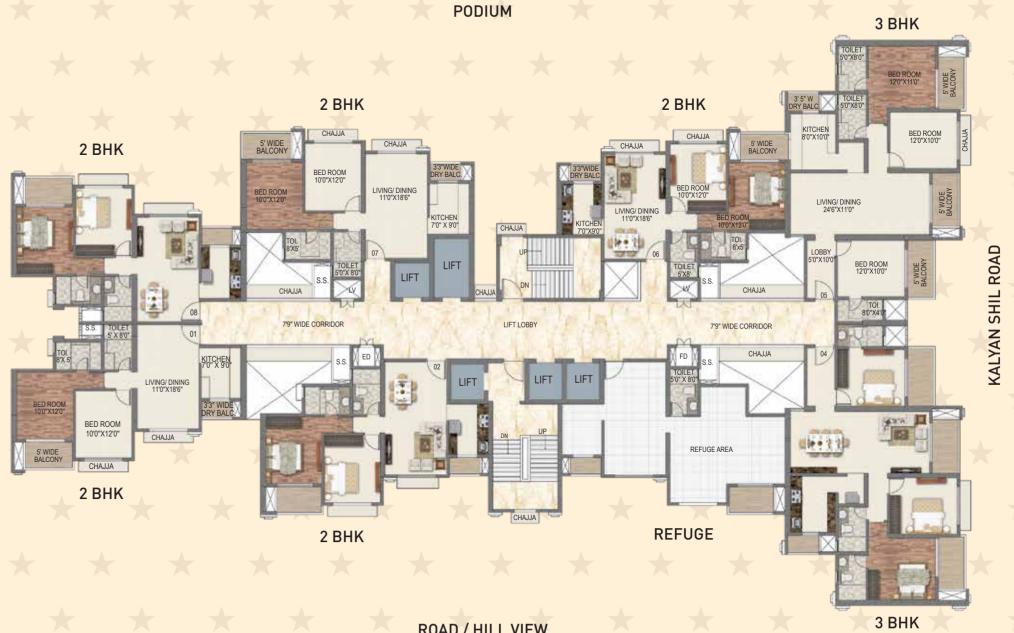

# TOWER 1 - CASTLE TYPICAL FLOOR PLAN

TOWER 1 - CASTLE

TYPICAL REFUGE FLOOR PLA

#### TOWER 1 - CASTLI

2 BHK UNIT PLAN