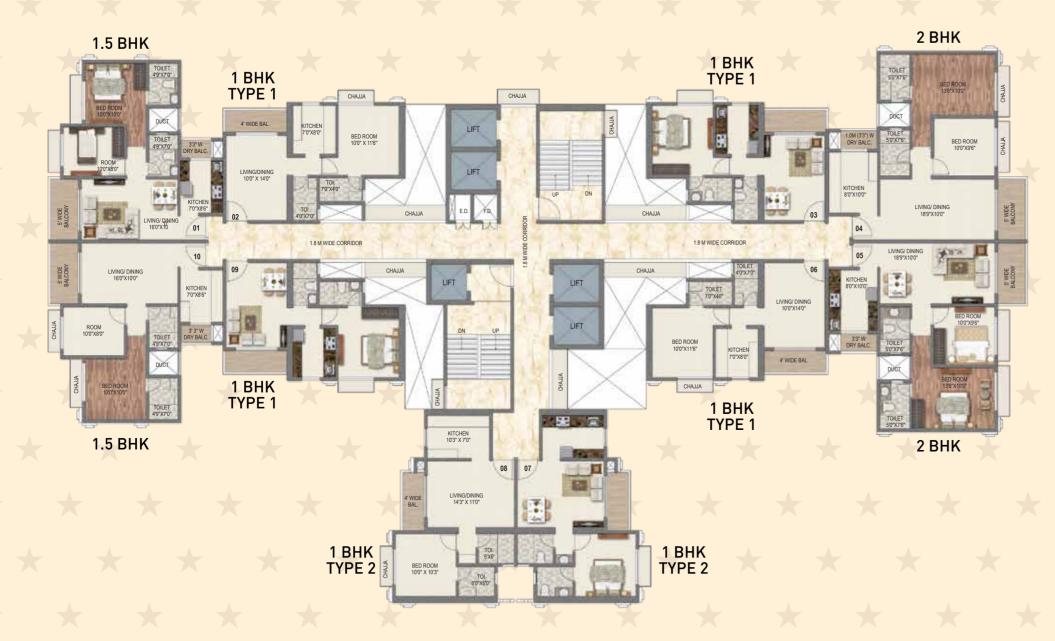

# TOWER 1 - CASTLE TYPICAL FLOOR PLAN

TOWER 1 - CASTLE

TYPICAL REFUGE FLOOR PLA

#### TOWER 1 - CASTLI

2 BHK UNIT PLAN

# TOWER 1 - CASTLE

# TOWER 1 - CASTL 2 RHK UNIT PI ΔN

#### TOWER 2 - VISTA

#### 1 BHK UNIT PLAN

## 2.5 BHK UNIT PLAN

# BHK UNIT PLAN

#### TOWER 3 - MIST 3 BHK UNIT PLAN

# TOWER 3 - MIST