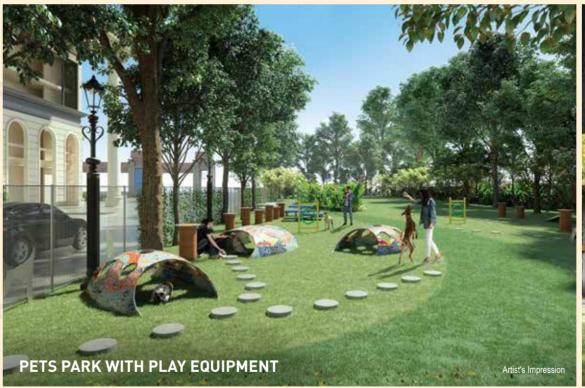

#### Zen World Landscape & Leisure Zones

- Designer Fountain
- Landscaped Garden with Water Bodies
- Exclusive Open-air Chess Play Area
- Designer Pergolas and Gazebos for Relaxation
- Senior Citizen Chit-chat Zone with Sit-outs
- Pets Park with Play Equipment
- Miyawaki Forest

#### Zen World The Address of Peace & Harmony

- Designer Fountain
- · Landscaped Garden with Water Bodies
- · Exclusive Open-air Chess Play Area
- Designer Pergolas and Gazebos for Relaxation
- · Senior Citizen Chit-chat Zone with Sit-outs
- Pets Park with Play Equipment
- Miyawaki Forest