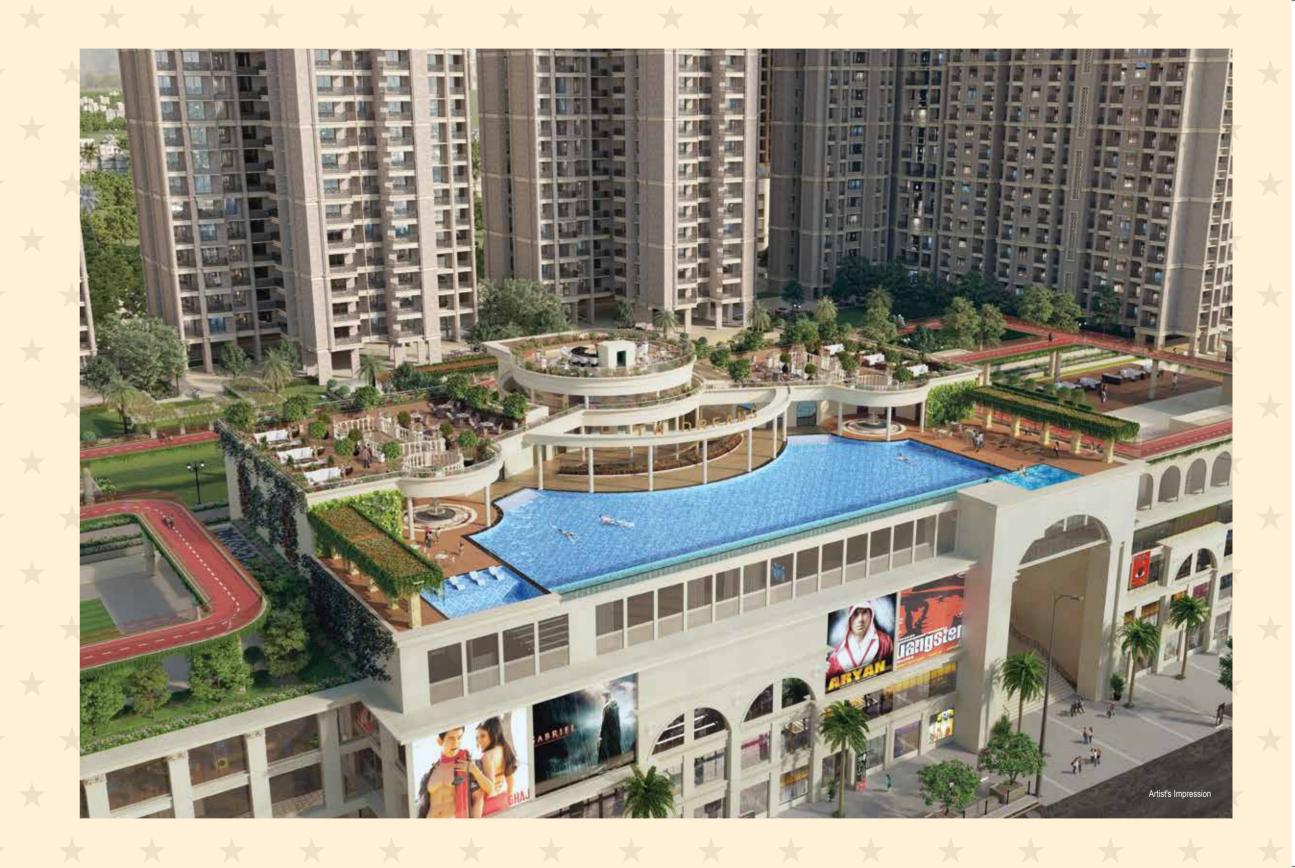

# DOMBIVLI'S FIRST MIXED-USE THEMED LUXURY WORLD INSPIRED BY DUBAI LIFESTYLE

CREATING ONE INTERNALLY CONNECTED ADDRESS OF LIVING AND
LIFESTYLE EXPERIENCES ON THE LINES OF DUBAI MALL AND ADDRESS DOWNTOWN

# AN 18 ACRE GLOBAL LIFESTYLE WORLD OF THE FAMILY

#### Project Hallmarks

- An All-inclusive Global Community Life with Residential, Business & Retail Development
- 8 Magnificent G+35 Storey Residential Towers
- 1, 2, 2.5 & 3 BHK Global Luxury Homes
- Themed Landscaping Spread across 6 Acres
- Lavish Club Life Experiences
- High-street Shopping Boulevard
- G+33 Storey Business Complex with Office Spaces
- G+3 Storeyed High Street Plaza with Multiplex, Restaurants and Banquets inside the Premises
- G+23 Storey 5 Star Luxury Hotel

# THE DREAM DESTINATION OF WORLD-CLASS RETAIL & SHOPPING

G+3 Storeyed High Street Plaza with Multiplex, Restaurants and Banquets inside the Premises

# THE DREAM HUB OF BEST HOSPITALITY AND WORKSPACES

Integrated Development with 5 Star
World Dreams Hotel and World Dreams Business Park

DESIGNER PODIUM INDULGENCES SPREAD ACROSS 6 ACRES

#### Nirvana World Health & Fitness Zones

- Open Air Gymnasium
- Yoga Plaza & Sitting
- Futsal Court with Flood Lights
- Leisure Pool & Lap Pool with Sunken Pool Bar
- Basketball Court
- Cricket Practice Pitch
- Lawn Tennis Court with Flood Lights
- 600 Mtr. Long Elevated Jogging Track & Pathway

#### Zen World Landscape & Leisure Zones

- Designer Fountain
- Landscaped Garden with Water Bodies
- Exclusive Open-air Chess Play Area
- Designer Pergolas and Gazebos for Relaxation
- Senior Citizen Chit-chat Zone with Sit-outs
- Pets Park with Play Equipment
- Miyawaki Forest

#### Euphoria World Entertainment & Social Life Zones

- Kids Splash Pad with Water
   Play Station
- Open-air Celebration Lawn
- Amphitheatre with Performance Stage
- Well-equipped Kids Play Area with Rubber Flooring
- Peaceful Saibaba & Lord Ganesha Temple
- Skating Rink
- Musical Pavilion
- 3 Level Clubhouse with Open-air Cafeteria

#### La Dreams Club Exquisite Clubhouse

- Well-equipped Fitness Centre
- Big Banquet Hall for Celebrations
- Indoor Games Arena
- Private Theatre for Movies and Live Sports
- Spa with Steam, Sauna & Jacuzzi
- Indoor Badminton Court
- Air-conditioned Squash Court
- Well-equipped Karaoke Studio
- Simulator Golf Play Zone
- Health Zone for Zumba & Aerobics
- Well-stocked Library & Reading Zone