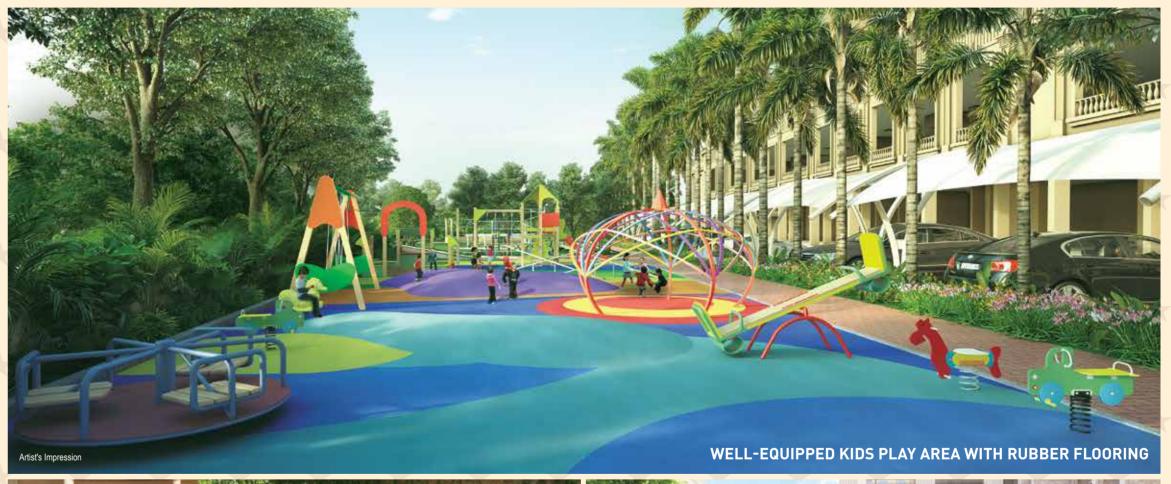

#### Euphoria World Entertainment & Social Life Zones

- Kids Splash Pad with Water
   Play Station
- Open-air Celebration Lawn
- Amphitheatre with Performance Stage
- Well-equipped Kids Play Area with Rubber Flooring
- Peaceful Saibaba & Lord Ganesha Temple
- Skating Rink
- Musical Pavilion
- 3 Level Clubhouse with Open-air Cafeteria

#### **Euphoria World** The Place of Entertainment & Social Life

- · Kids Splash Pad with Water Play Station
- · Open-air Celebration Lawn
- Amphitheatre with Performance Stage
- · Well-equipped Kids Play Area with Rubber Flooring
- · Peaceful Saibaba & Lord Ganesha Temple
- Skating Rink
- Musical Pavilion
- · 3 Level Clubhouse with Open-air Cafeteria