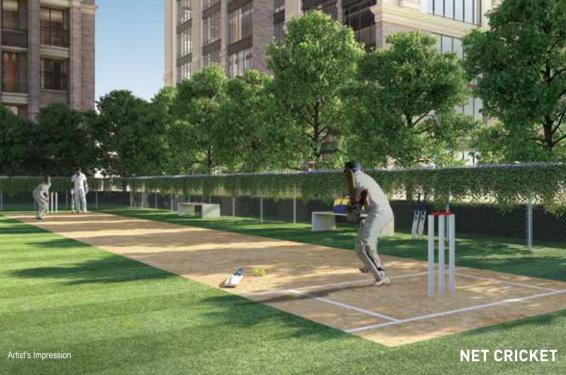

#### Nirvana World Health & Fitness Zones

- Open Air Gymnasium
- Yoga Plaza & Sitting
- Futsal Court with Flood Lights
- Leisure Pool & Lap Pool with Sunken Pool Bar
- Basketball Court
- Cricket Practice Pitch
- Lawn Tennis Court with Flood Lights
- 600 Mtr. Long Elevated Jogging Track & Pathway

#### Nirvana World The Health & Fitness Zones

- · Open Air Gymnasium
- Futsal Court with Flood Lights
- · Leisure Pool & Lap Pool with
- · Cricket Practice Pitch
- · Lawn Tennis Court with Flood Lights
- 600 Mtr. Long Elevated Jogging Track & Pathway