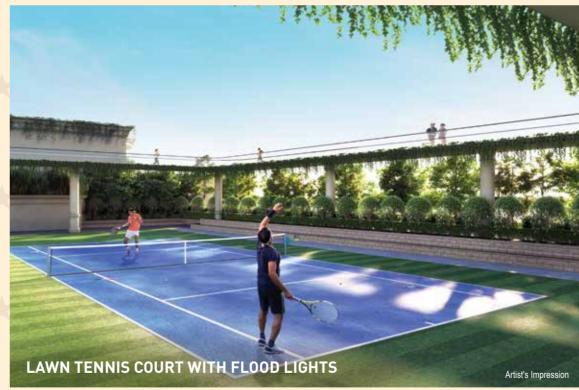

#### Nirvana World Health & Fitness Zones

- Open Air Gymnasium
- Yoga Plaza & Sitting
- Futsal Court with Flood Lights
- Leisure Pool & Lap Pool with Sunken Pool Bar
- Basketball Court
- Cricket Practice Pitch
- Lawn Tennis Court with Flood Lights
- 600 Mtr. Long Elevated Jogging Track & Pathway

#### Nirvana World The Health & Fitness Zones

- · Open Air Gymnasium
- Futsal Court with Flood Lights
- · Leisure Pool & Lap Pool with
- · Cricket Practice Pitch
- · Lawn Tennis Court with Flood Lights
- 600 Mtr. Long Elevated Jogging Track & Pathway