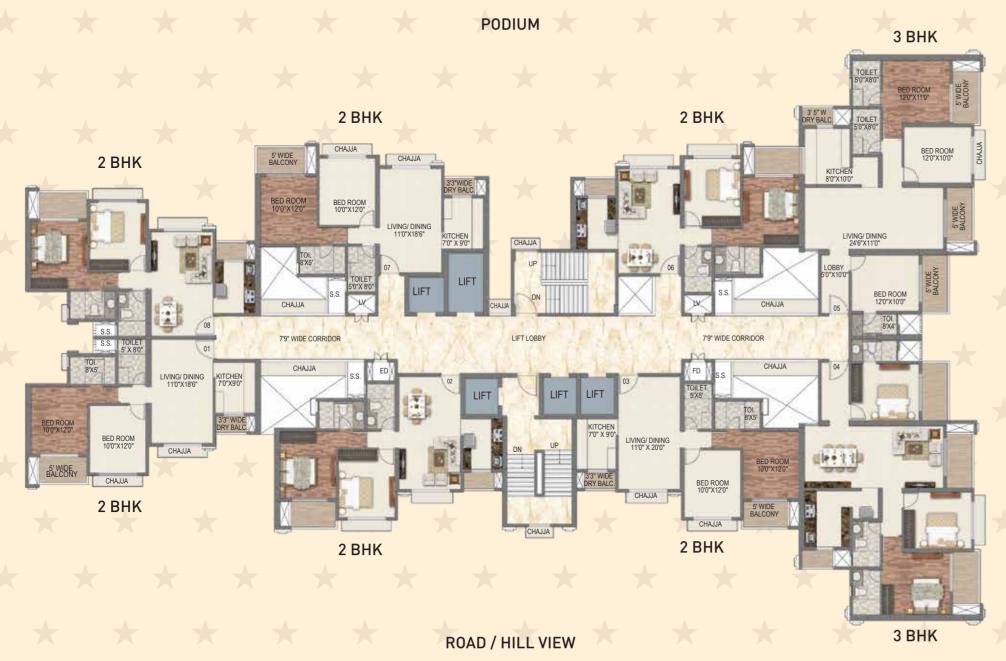

# TOWER 1 - CASTLE TYPICAL FLOOR PLAN

TOWER 1 - CASTLE

TYPICAL REFUGE FLOOR PLA

#### TOWER 1 - CASTLI

2 BHK UNIT PLAN