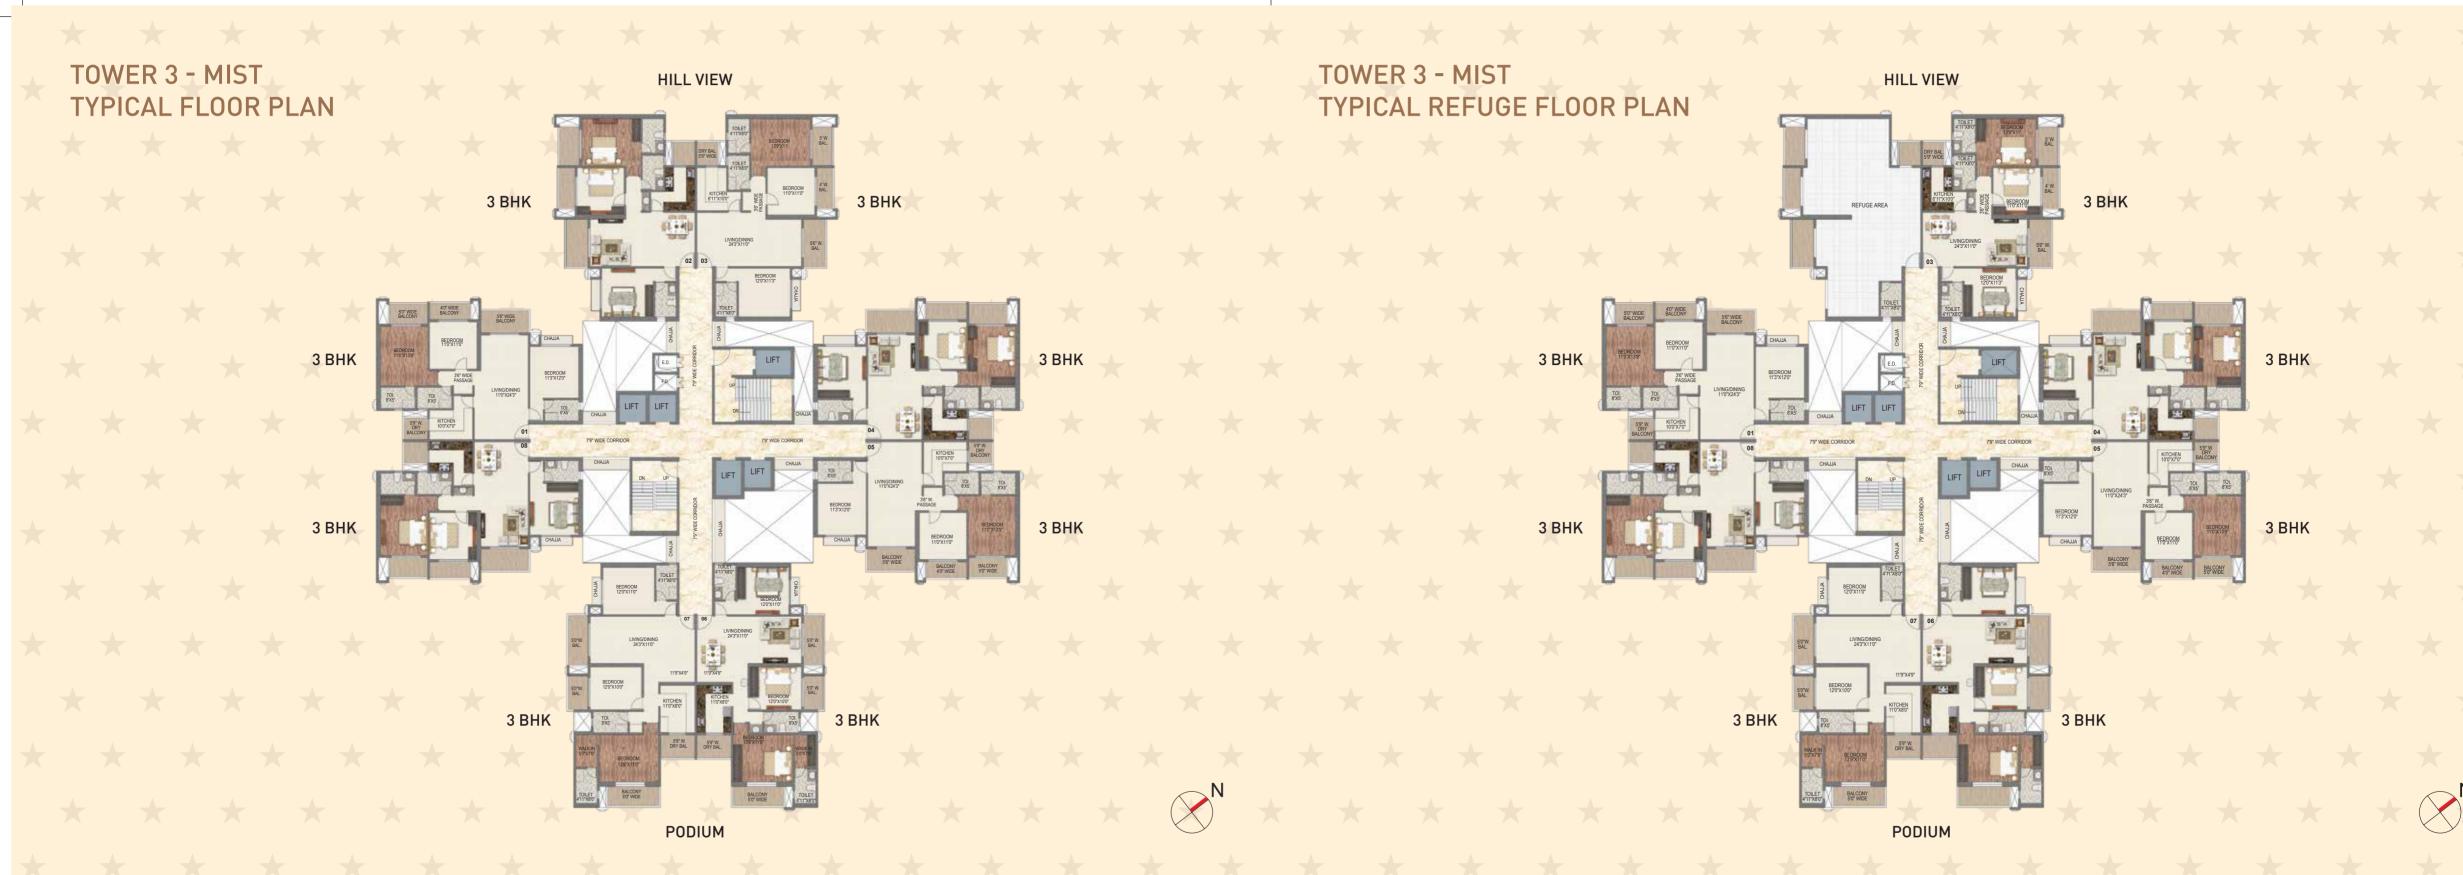

Rooftop)
- 40 Bar Lounge (On Club Rooftop)
- 41 Half-Basketball Court

- 42 Outdoor Movie Screening Seating
- 43 Stage Structure
- 44 Pool Bar
- 45 Family Swing Lawn
- 46 Herb Garden
- 47 Pet Park
- 48 Miyawaki Forest
- 49 Entry Water Feature
- 50 Entry Gate
- 51 Fountain Plaza
- 52 Food Kiosk Plaza
- 53 Entry Gate for P.G.
- 64 Club House in P.G.
- 55 Spill over Lawn
- 56 Pavilion
- 57 Play Court
- 58 Bleachers
- 59 Decorative Plaza
- 60 Outdoor Sit-out
- 61 Barbeque Pavilion







# TOWER 1 - CASTLE TYPICAL FLOOR PLAN



TOWER 1 - CASTLE

TYPICAL REFUGE FLOOR PLA







#### TOWER 1 - CASTLI

2 BHK UNIT PLAN

# TOWER 1 - CASTLE

# TOWER 1 - CASTL 2 RHK UNIT PI ΔN













#### TOWER 2 - VISTA

#### 1 BHK UNIT PLAN



#### TOWER 2 - VISTA

## 2.5 BHK UNIT PLAN

# BHK UNIT PLAN







#### TOWER 3 - MIST 3 BHK UNIT PLAN



# TOWER 3 - MIST

# TOWER 3 - MIST





# TOWER 4 - SPRING TYPICAL FLOOR PLAN









#### TOWER 4 - SPRIN

#### 3 BHK UNIT PLAN



#### **TOWER 4 - SPRIN**

#### 3 BHK UNIT PLAN

#### TOWER 4 - SPRING 3 BHK UNIT PLAN





# TOWER 8 - BREEZE TYPICAL FLOOR PLAN



# TOWER 8 - BREEZE TYPICAL REFUGE FLOOR PLAN







1 BHK UNIT PLAN

TOWER 8 - BREEZE

TOWER 8 - BREEZE

TOWER 8 - BREEZE 2 BHK UNIT PLAN









## **COMPLETED PROJECTS**

LIFESTYLES THAT STAND AS ELOQUENT TESTIMONIALS TO PERFECTION



# ONGOING PROJECTS LANDMARKS POISED TO BECOME BENCHMARKS





27 Acre Global Lifestyle Themed Development



SAI WORLD CITY

32 Acre Mega Township



PARADISE MALL KHARGHAR

Commercial Mall with G+2 Storeys



SAI WORLD EMPIRE

18 Acre Kingdom



SAI WORLD