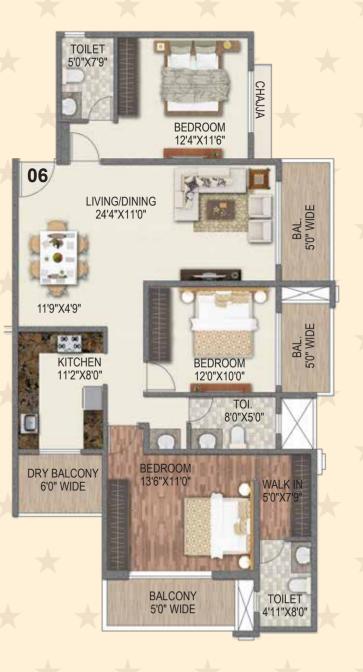

1 Fountain Plaza
- 52 Food Kiosk Plaza
- 53 Entry Gate for P.G.
- 64 Club House in P.G.
- 55 Spill over Lawn
- 56 Pavilion
- 57 Play Court
- 58 Bleachers
- 59 Decorative Plaza
- 60 Outdoor Sit-out
- 61 Barbeque Pavilion







# TOWER 1 - CASTLE TYPICAL FLOOR PLAN



TOWER 1 - CASTLE

TYPICAL REFUGE FLOOR PLA







#### TOWER 1 - CASTLI

2 BHK UNIT PLAN

# TOWER 1 - CASTLE

# TOWER 1 - CASTL 2 RHK UNIT PI ΔN













#### TOWER 2 - VISTA

#### 1 BHK UNIT PLAN



#### TOWER 2 - VISTA

## 2.5 BHK UNIT PLAN

# BHK UNIT PLAN







#### TOWER 3 - MIST 3 BHK UNIT PLAN



# TOWER 3 - MIST

# TOWER 3 - MIST





# TOWER 4 - SPRING TYPICAL FLOOR PLAN









#### TOWER 4 - SPRIN

#### 3 BHK UNIT PLAN



#### **TOWER 4 - SPRIN**

#### 3 BHK UNIT PLAN

#### TOWER 4 - SPRING 3 BHK UNIT PLAN





# TOWER 8 - BREEZE TYPICAL FLOOR PLAN



# TOWER 8 - BREEZE TYPICAL REFUGE FLOOR PLAN







1 BHK UNIT PLAN

TOWER 8 - BREEZE

TOWER 8 - BREEZE

TOWER 8 - BREEZE 2 BHK UNIT PLAN









## **COMPLETED PROJECTS**

LIFESTYLES THAT STAND AS ELOQUENT TESTIMONIALS TO PERFECTION



# ONGOING PROJECTS LANDMARKS POISED TO BECOME BENCHMARKS





27 Acre Global Lifestyle Themed Development



SAI WORLD CITY

32 Acre Mega Township



PARADISE MALL KHARGHAR

Commercial Mall with G+2 Storeys



SAI WORLD EMPIRE

18 Acre Kingdom



SAI WORLD LEGEND KALYAN NX

A Magnificent High-rise Tower





Exclusive 3 BHK Duplex Villas



SAI SYMPHONY KHARGHAR

G+23 Storeyed Tower



G+21 Storeyed Tower



KHARGHAR

G+12 Storeyed Tower

#### PARADISE GROUP

PERFECT PAST, PRESTIGIOUS PRESENT, PROGRESSIVE FUTURE