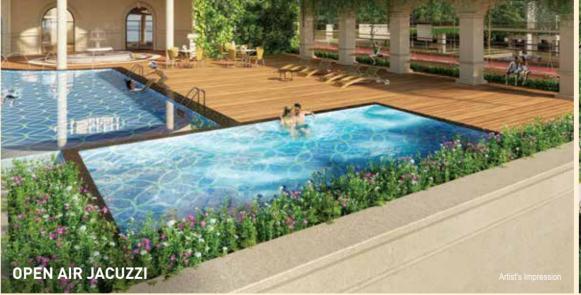

#### La Dreams Club Exquisite Clubhouse

- Well-equipped Fitness Centre
- Big Banquet Hall for Celebrations
- Indoor Games Arena
- Private Theatre for Movies and Live Sports
- Spa with Steam, Sauna & Jacuzzi
- Indoor Badminton Court
- Air-conditioned Squash Court
- Well-equipped Karaoke Studio
- Simulator Golf Play Zone
- Health Zone for Zumba & Aerobics
- Well-stocked Library & Reading Zone

#### La Dreams Club **The High Society Clubhouse**

- Well-equipped Fitness Centre
- · Big Banquet Hall for Celebrations
- · Indoor Games Arena
- Private Theatre for Movies and Live Sports
- · Spa with Steam, Sauna & Jacuzzi
- Indoor Badminton Court
- Air-conditioned Squash Court
- Well-equipped Karaoke Studio
- Simulator Golf Play Zone
- Health Zone for Zumba & Aerobics
- · Well-stocked Library & Reading Zone