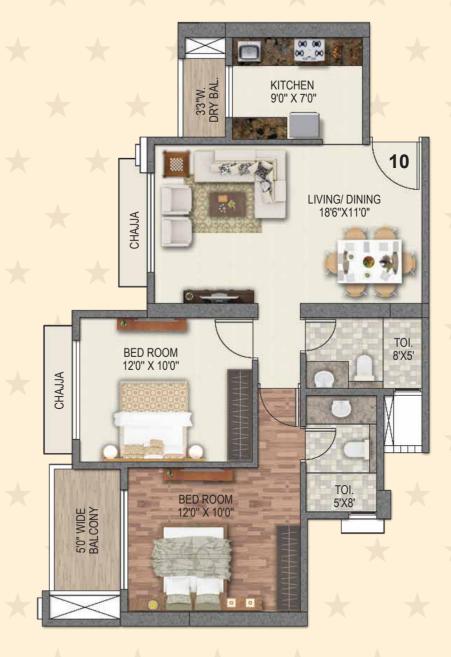

Club Rooftop)
- 40 Bar Lounge (On Club Rooftop)
- 41 Half-Basketball Court

- 42 Outdoor Movie Screening Seating
- 43 Stage Structure
- 44 Pool Bar
- 45 Family Swing Lawn
- 46 Herb Garden
- 47 Pet Park
- 48 Miyawaki Forest
- 49 Entry Water Feature
- 50 Entry Gate
- 51 Fountain Plaza
- 52 Food Kiosk Plaza
- 53 Entry Gate for P.G.
- 64 Club House in P.G.
- 55 Spill over Lawn
- 56 Pavilion
- 57 Play Court
- 58 Bleachers
- 59 Decorative Plaza
- 60 Outdoor Sit-out
- 61 Barbeque Pavilion







# TOWER 1 - CASTLE TYPICAL FLOOR PLAN



TOWER 1 - CASTLE

TYPICAL REFUGE FLOOR PLA







#### TOWER 1 - CASTLI

2 BHK UNIT PLAN

# TOWER 1 - CASTLE

# TOWER 1 - CASTL 2 RHK UNIT PI ΔN













#### TOWER 2 - VISTA

#### 1 BHK UNIT PLAN



#### TOWER 2 - VISTA

## 2.5 BHK UNIT PLAN

# BHK UNIT PLAN







#### TOWER 3 - MIST 3 BHK UNIT PLAN



# TOWER 3 - MIST

# TOWER 3 - MIST





# TOWER 4 - SPRING TYPICAL FLOOR PLAN









#### TOWER 4 - SPRIN

#### 3 BHK UNIT PLAN



#### **TOWER 4 - SPRIN**

#### 3 BHK UNIT PLAN

#### TOWER 4 - SPRING 3 BHK UNIT PLAN





# TOWER 8 - BREEZE TYPICAL FLOOR PLAN



# TOWER 8 - BREEZE TYPICAL REFUGE FLOOR PLAN







1 BHK UNIT PLAN

TOWER 8 - BREEZE

TOWER 8 - BREEZE

TOWER 8 - BREEZE 2 BHK UNIT PLAN









## **COMPLETED PROJECTS**

LIFESTYLES THAT STAND AS ELOQUENT TESTIMONIALS TO PERFECTION



# ONGOING PROJECTS LANDMARKS POISED TO BECOME BENCHMARKS





27 Acre Global Lifestyle Themed Development



SAI WORLD CITY

32 Acre Mega Township



PARADISE MALL KHARGHAR

Commercial Mall with G+2 Storeys



SAI WORLD EMPIRE

18 Acre Kingdom



SAI W