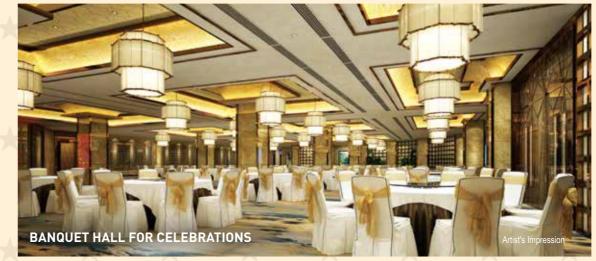

#### La Dreams Club Exquisite Clubhouse

- Well-equipped Fitness Centre
- Big Banquet Hall for Celebrations
- Indoor Games Arena
- Private Theatre for Movies and Live Sports
- Spa with Steam, Sauna & Jacuzzi
- Indoor Badminton Court
- Air-conditioned Squash Court
- Well-equipped Karaoke Studio
- Simulator Golf Play Zone
- Health Zone for Zumba & Aerobics
- Well-stocked Library & Reading Zone

#### La Dreams Club **The High Society Clubhouse**

- Well-equipped Fitness Centre
- · Big Banquet Hall for Celebrations
- · Indoor Games Arena
- Private Theatre for Movies and Live Sports
- · Spa with Steam, Sauna & Jacuzzi
- Indoor Badminton Court
- Air-conditioned Squash Court
- Well-equipped Karaoke Studio
- Simulator Golf Play Zone
- Health Zone for Zumba & Aerobics
- · Well-stocked Library & Reading Zone