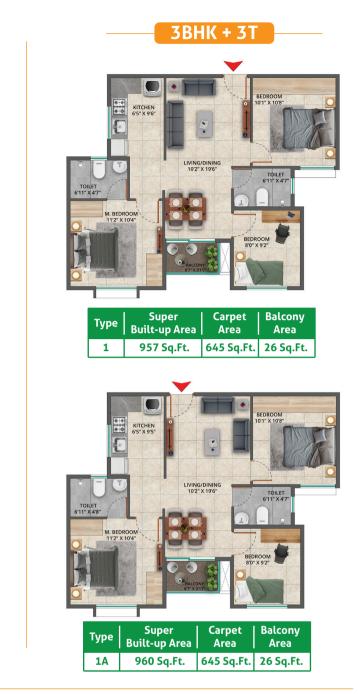

1BHK + 1T

| Туре | Super         | Carpet     | Balcony   |
|------|---------------|------------|-----------|
|      | Built-up Area | Area       | Area      |
| 1    | 546 Sq.Ft.    | 355 Sq.Ft. | 23 Sq.Ft. |

| Туре | Super         | Carpet     | Balcony   |
|------|---------------|------------|-----------|
|      | Built-up Area | Area       | Area      |
| 4    | 880 Sq.Ft.    | 563 Sq.Ft. | 26 Sq.Ft. |

| Туре | Super<br>Built-up Area | Carpet<br>Area |
|------|------------------------|----------------|
| 3    | 894 Sq.Ft.             | 576 Sq.Ft.     |