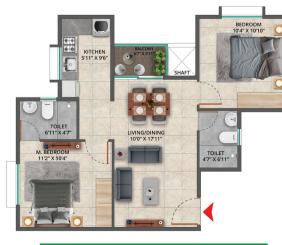

| Туре | Super         | Carpet     | Balcony   |
|------|---------------|------------|-----------|
|      | Built-up Area | Area       | Area      |
| 4    | 880 Sq.Ft.    | 563 Sq.Ft. | 26 Sq.Ft. |

| Туре | Super<br>Built-up Area | Carpet<br>Area |
|------|------------------------|----------------|
| 3    | 894 Sq.Ft.             | 576 Sq.Ft.     |