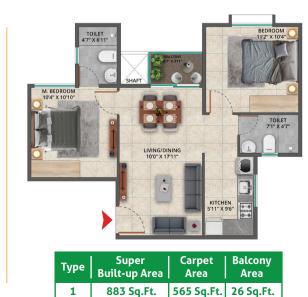

| Туре | Super         | Carpet     | Balcony   |
|------|---------------|------------|-----------|
|      | Built-up Area | Area       | Area      |
| 4    | 880 Sq.Ft.    | 563 Sq.Ft. | 26 Sq.Ft. |

| Туре | Super<br>Built-up Area | Carpet<br>Area |
|------|------------------------|----------------|
| 3    | 894 Sq.Ft.             | 576 Sq.Ft.     |