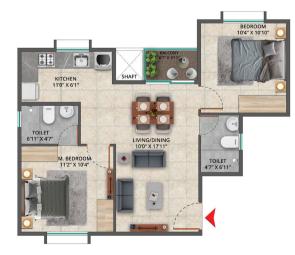

| Туре | Super         | Carpet     | Balcony   |
|------|---------------|------------|-----------|
|      | Built-up Area | Area       | Area      |
| 4    | 880 Sq.Ft.    | 563 Sq.Ft. | 26 Sq.Ft. |

| Туре | Super<br>Built-up Area | Carpet<br>Area |
|------|------------------------|----------------|
| 3    | 894 Sq.Ft.             | 576 Sq.Ft.     |