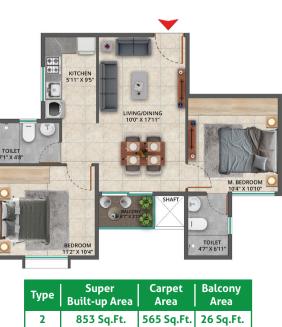

1BHK + 1T

| Туре | Super         | Carpet     | Balcony   |
|------|---------------|------------|-----------|
|      | Built-up Area | Area       | Area      |
| 1    | 546 Sq.Ft.    | 355 Sq.Ft. | 23 Sq.Ft. |

| Туре | Super         | Carpet     | Balcony   |
|------|---------------|------------|-----------|
|      | Built-up Area | Area       | Area      |
| 4    | 880 Sq.Ft.    | 563 Sq.Ft. | 26 Sq.Ft. |

| Туре | Super<br>Built-up Area | Carpet<br>Area |
|------|------------------------|----------------|
| 3    | 894 Sq.Ft.             | 576 Sq.Ft.     |