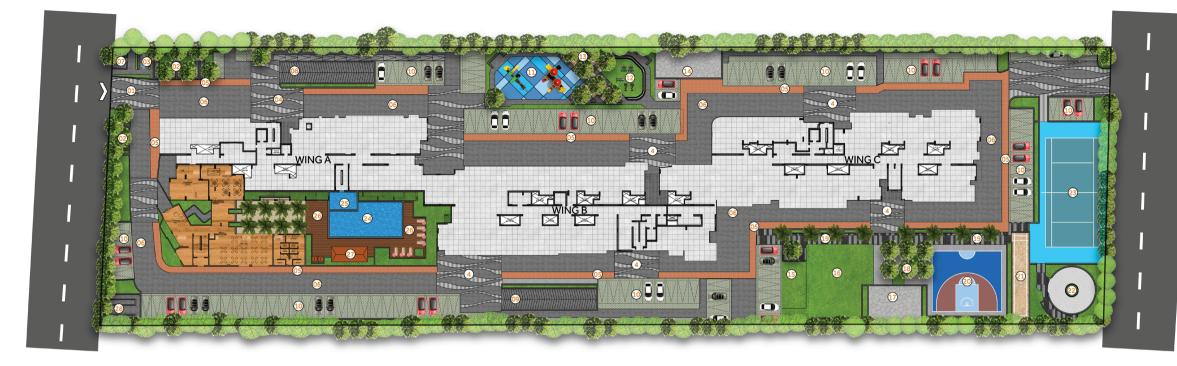

# Master Plan

## Legend

- 01 Entrance
- **02** School Bus / CAB Waiting zone
- 03 Hop-Scotch
- 04 Wing entry
- 05 Walking / Jocking Track
- 06 Driveway

- 07 Security cabin
- o8 Entry Ramp to Basement
- 09 Exit Ramp from Basement
- 10 Parking
- 11 Kid's Play Area
- 12 Outdoor Gym

- 13 Seating Plaza
- 14 Transformer Yard15 Rain water collection sump
  - 16 Party Lawn
  - 17 DG Yard
  - 18 Group Gathering
- **19** Palm Avenue
- 20 Half Basketball Court
- 21 Cricket Practice Pitch
- 22 Skating Rink
- 23 Multipurpose Court24 Swimming Pool
- 25 Kid's Pool
- 26 Pool Deck
- 27 Pavilion
- 28 Organic Waste Converter