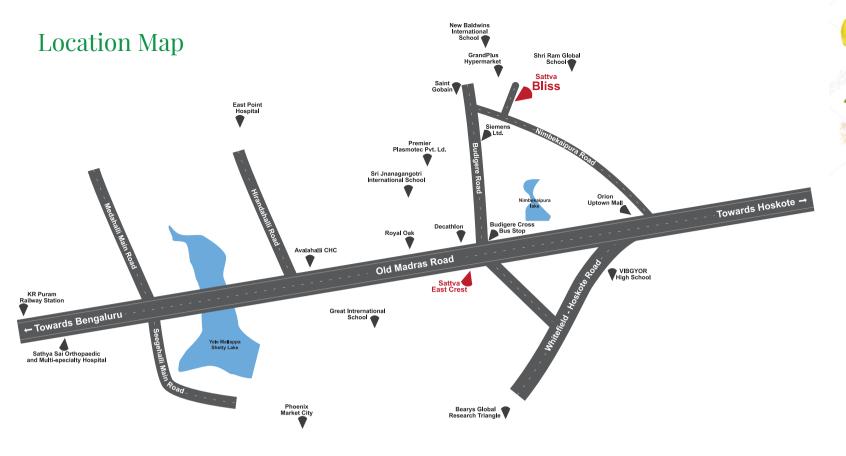

### **Location Highlights**

| Siemens<br>GrandPlus Hypermarket<br>New Baldwins International School<br>Budigere Cross Bus Stop<br>Decathlon<br>Orion UPTOWN Mall<br>VIBGYOR High School<br>East Point Hospital<br>Bearys Global Research Triangle<br>Whitefield Metro<br>Delhi Public School<br>Phoenix Market City |   | 0.7<br>0.8<br>1.8<br>2.2<br>2.6<br>2.9<br>3.8<br>5.3<br>5.7<br>10<br>13<br>13 | km<br>km<br>km<br>km<br>km<br>km<br>km<br>km |
|---------------------------------------------------------------------------------------------------------------------------------------------------------------------------------------------------------------------------------------------------------------------------------------|---|-------------------------------------------------------------------------------|----------------------------------------------|
|                                                                                                                                                                                                                                                                                       | - | 13                                                                            | -                                            |

# A home that is pure BLISS

A blissful existence, awaits you at Nimbekaipura, just off Old Madras road. The most perfect 1, 2 & 3 BHK apartments built on 3 stunning towers with amazing green views. Created on 3.3 acres these homes offer lush landscaping and world class amenites, with excellent connectivity.