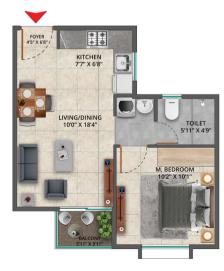

1BHK + 1T

| Туре | Super         | Carpet     | Balcony   |
|------|---------------|------------|-----------|
|      | Built-up Area | Area       | Area      |
| 1    | 546 Sq.Ft.    | 355 Sq.Ft. | 23 Sq.Ft. |