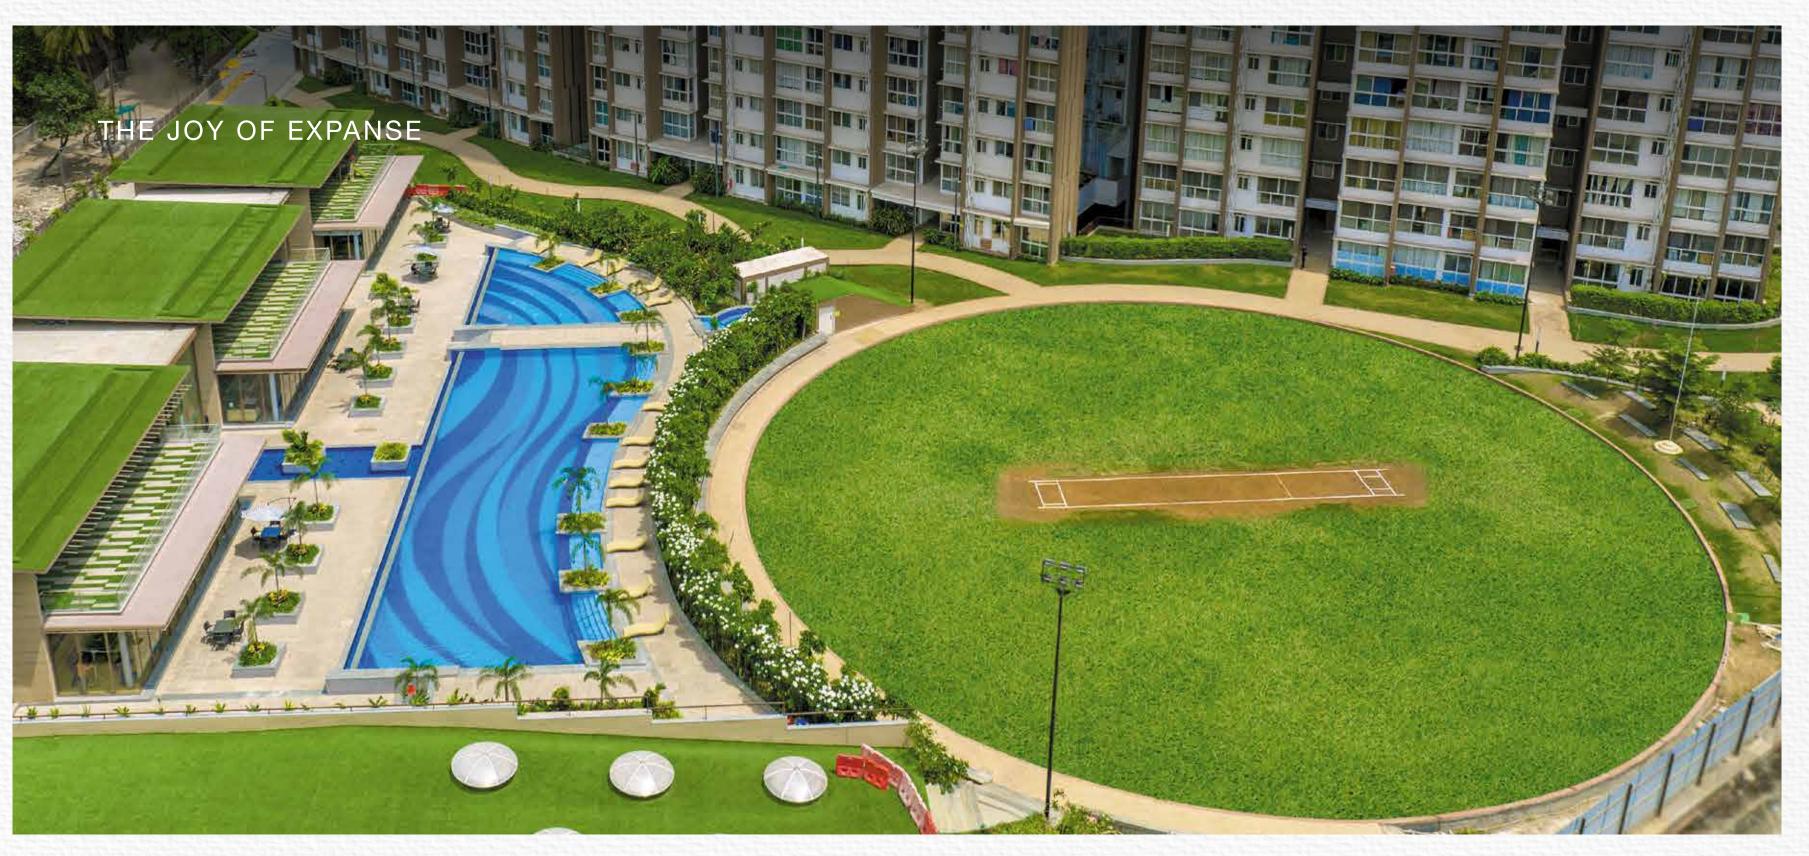

## AN ICONIC ADDRESS

Experience the joy of expanse & the luxury of a resort, right at home. Experience life at Runwal Forests.

- Already a landmark in the neighbourhood
- 15 acres of pure residential campus
- Urban forest-themed development
- Large green open spaces
- 35,000 sq. ft. luxurious clubhouse
- Phase 1 completed & delivered

# THOUGHTFUL INDULGENCES CURATED FOR YOU

A 35,000 sq.ft. clubhouse, a cricket ground and much more.

Come home to a world where being healthy is considered as being happy. Runwal Forests is ready to elevate you to a world of fine experiences, from lush green open spaces, numerous exciting sports facilities, soothing recreational avenues to every comfort that's present to make you feel happier.