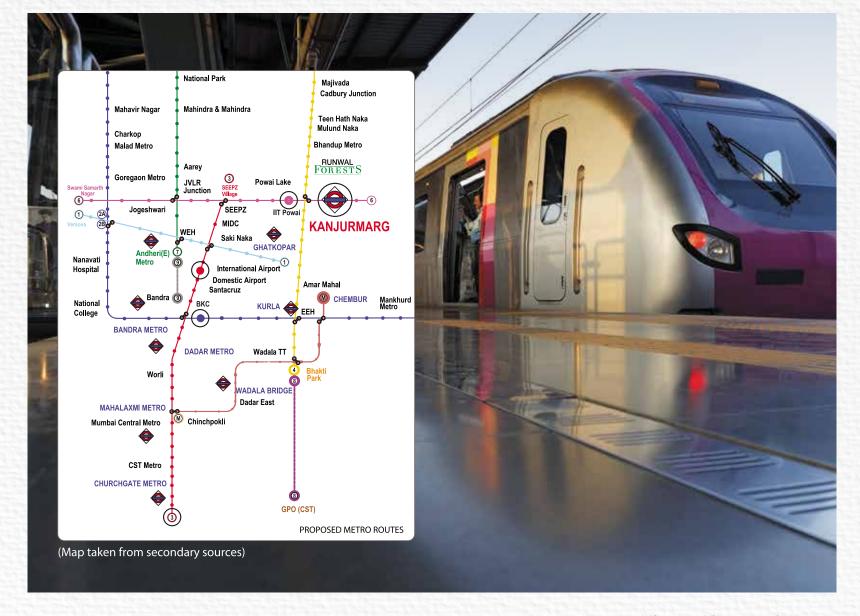

# RISE UP TO A BETTER LIFESTYLE AT KANJURMARG

Upgrade to a better lifestyle at Kanjurmarg with its unique offerings. Kanjurmarg is rapidly becoming the first choice of aspiring home buyers as it offers you a perfect mix of convenience, connectivity and luxury. You will find exclusively designed homes, large open green spaces and premium amenities making this area an extremely attractive proposition. Located only 2 Kms away from it and considered to be a better version of Powai, this area comes with all the location advantages at far more attractive prices.

The above map is not according to scale. It is meant only for reference purposes, to give a broad idea of the locality. For any specific map related requirement, please refer to verified published maps in the public domain.

# THE JOYS OF LIVING AT THE NEW CITY CENTRE

Experience the ease of commute at a location which brings the world to you. Be it a well-known hospital or a celebrated hotel, a top-rated educational institute or a well-recognised business hub, everything is now within easy reach from your home.

### DISTANCES TO KEY HUBS OF THE CITY

| Powai   | 3 Kms    |
|---------|----------|
| SEEPZ   | 7 Kms    |
| ВКС     | 14 Kms   |
| Airport | 10.5 Kms |

| Andheri      | 11 Kms  |
|--------------|---------|
| Thane        | 6.5 Kms |
| South Mumbai | 27 Kms  |
|              |         |

### ROAD CONNECTIVITY

| LBS Marg        | 0 Km    |
|-----------------|---------|
| JVLR            | 1.4 Kms |
| E.Exp.Highway   | 2.8 Kms |
| SCLR            | 11 Kms  |
| Eastern Freeway | 12 Kms  |

### RAIL CONNECTIVITY

| Upcoming Metro     | 0.1 Km |
|--------------------|--------|
| Kanjurmarg Station | 1 Km   |
| Bhandup Station    | 1 Km   |
|                    |        |

All distances are approximate & are meant for broad references only.

# LIVE IN A WORLD WHERE COMMUTES ARE SHORTER

It's your time to arrive at the new city centre - Kanjurmarg, where everything is nearby. Rail, road and the upcoming metro connectivity are all set to cut your commute shorter and make your life a breeze.

### Metro station coming up right outside Runwal Forests