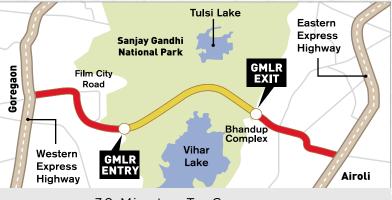

# ONE DESTINATION WITH MULTIPLE CONNECTIONS

30 Minutes To BKC Via Eastern Exp. Highway & SCLR.

30 Minutes To The International Airport Via JVLR & Andheri Kurla Road.

45 Minutes To South Mumbai Via Eastern Exp. Highway & E. Freeway.

25 Minutes To BKC Via The New Chunabhatti-BKC Connector.

30 Minutes To Goregaon Via The Proposed GMLR Connector.

The drive times mentioned above are approximate estimations meant for broad references only. The actual time taken will depend on the traffic conditions.