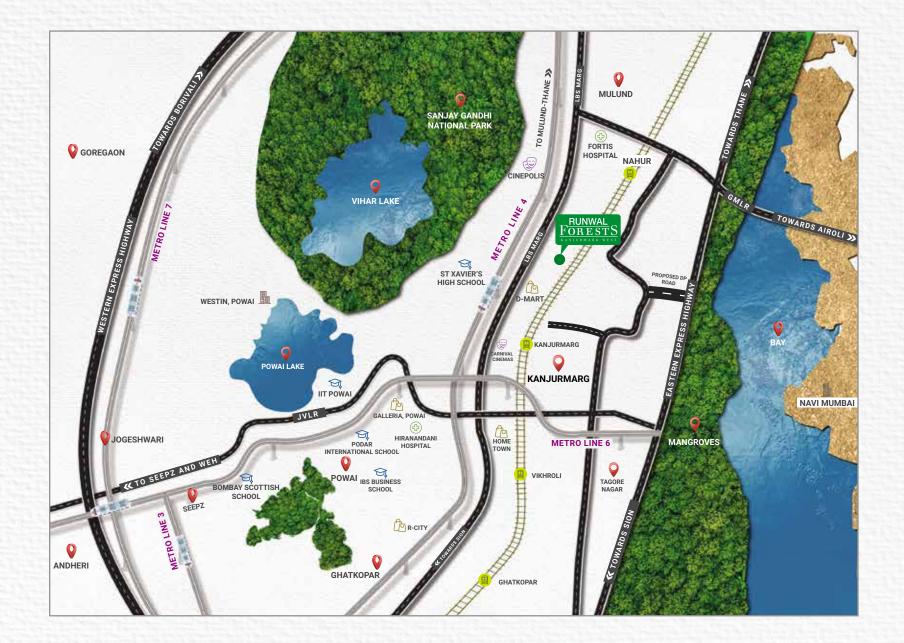

The above map is not according to scale. It is meant only for reference purposes, to give a broad idea of the locality. For any specific map related requirement, please refer to verified published maps in the public domain.

# THE JOYS OF LIVING AT THE NEW CITY CENTRE

Experience the ease of commute at a location which brings the world to you. Be it a well-known hospital or a celebrated hotel, a top-rated educational institute or a well-recognised business hub, everything is now within easy reach from your home.

# LIVE IN A WORLD WHERE COMMUTES ARE SHORTER

It's your time to arrive at the new city centre - Kanjurmarg, where everything is nearby. Rail, road and the upcoming metro connectivity are all set to cut your commute shorter and make your life a breeze.

# ONE DESTINATION WITH MULTIPLE CONNECTIONS

30 Minutes To BKC Via Eastern Exp. Highway & SCLR.

30 Minutes To The International Airport Via JVLR & Andheri Kurla Road.

45 Minutes To South Mumbai Via Eastern Exp. Highway & E. Freeway.

25 Minutes To BKC Via The New Chunabhatti-BKC Connector.

30 Minutes To Goregaon Via The Proposed GMLR Connector.

The drive times mentioned above are approximate estimations meant for broad references only. The actual time taken will depend on the traffic conditions.