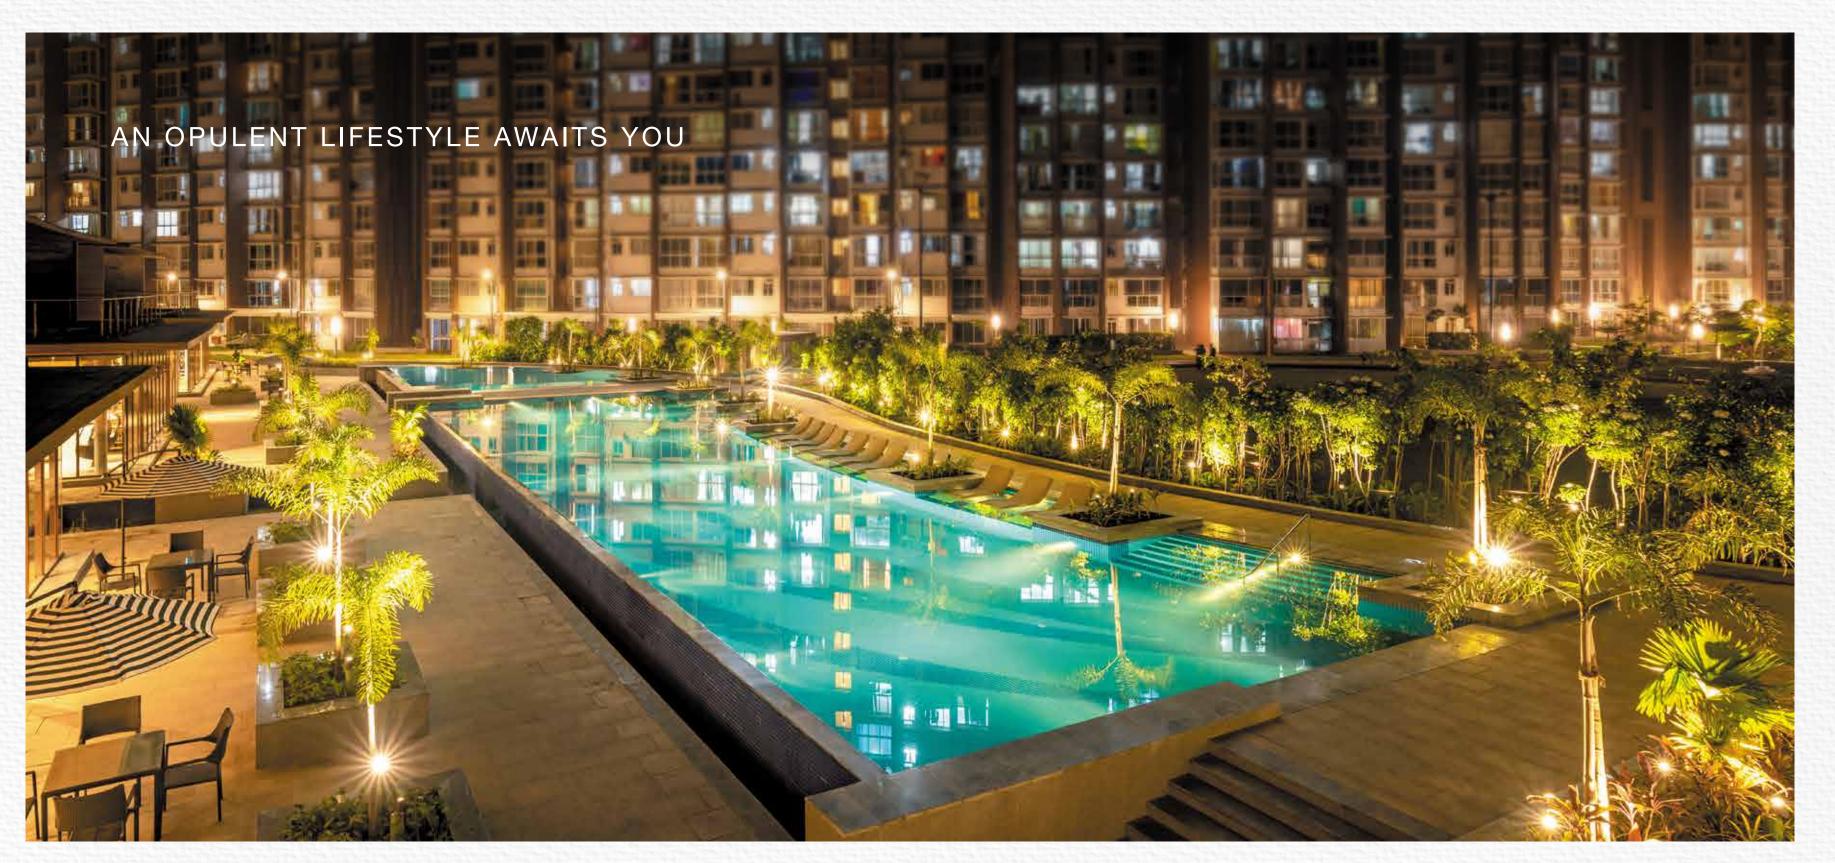

# THOUGHTFUL INDULGENCES CURATED FOR YOU

A 35,000 sq.ft. clubhouse, a cricket ground and much more.

Come home to a world where being healthy is considered as being happy. Runwal Forests is ready to elevate you to a world of fine experiences, from lush green open spaces, numerous exciting sports facilities, soothing recreational avenues to every comfort that's present to make you feel happier.

ENJOY THE RESORT LIFE EVERYDAY

Actual Photo - Swimming Pool At R Club

HOMES THAT KEEP YOU FIT & HEALTHY

Image for representational use only.