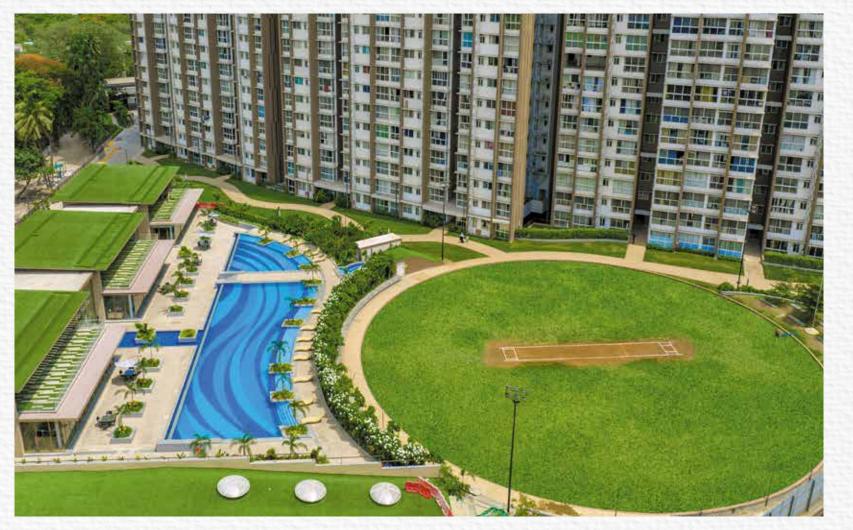

## AN ICONIC ADDRESS

Experience the joy of expanse & the luxury of a resort, right at home. Experience life at Runwal Forests.

- Already a landmark in the neighbourhood
- 15 acres of pure residential campus
- Urban forest-themed development
- Large green open spaces
- 35,000 sq. ft. luxurious clubhouse
- Phase 1 completed & delivered

# THOUGHTFUL INDULGENCES CURATED FOR YOU

A 35,000 sq.ft. clubhouse, a cricket ground and much more.

Come home to a world where being healthy is considered as being happy. Runwal Forests is ready to elevate you to a world of fine experiences, from lush green open spaces, numerous exciting sports facilities, soothing recreational avenues to every comfort that's present to make you feel happier.

# THE DREAM IS ALREADY A REALITY

**RUNWAL FORESTS - ACTUAL PHOTOGRAPHS** 

STAY IN TOUCH WITH YOUR SPIRITUAL SIDE

Actual Photo - Meditation Pavilion

A RARE LUXURY -YOUR OWN CRICKET GROUND!

Actual Photo - Cricket Ground