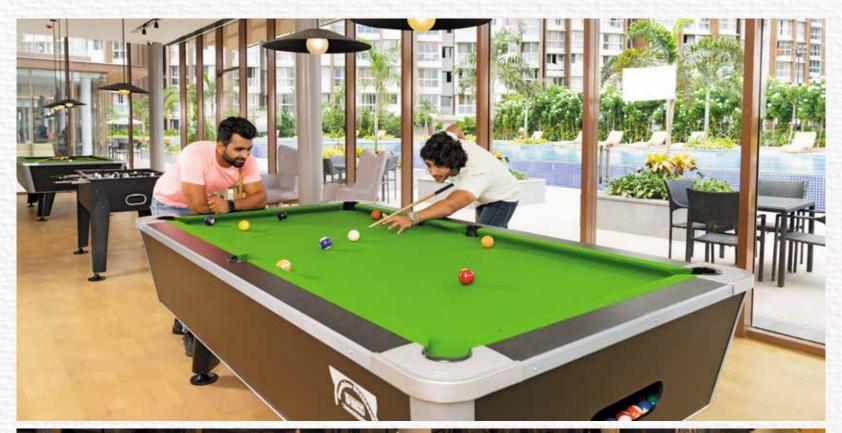

d
- 15 acres of pure residential campus
- Urban forest-themed development
- Large green open spaces
- 35,000 sq. ft. luxurious clubhouse
- Phase 1 completed & delivered

## FINEST RESIDENCES IN THE HEART OF THE CITY

### HIGHLIGHTS

- Exquisite lifestyle residences
- Prime location on LBS Marg
- Just 10 mins from Powai
- Adjacent to upcoming Metro Line
- Health clinic in the premises by Apollo

- Business centre for 'Work From Home'
- Health café
- Efficiently planned homes
- Modern infrastructure
- Premium club & recreational amenities

The amenities shown are for reference purpose only. The furniture, fixtures, artefacts, equipments and fittings are not part of the standard actual clubs/amenities interiors/offerings. The allottee must refer to the agreement for sale for actual details.





Actual Photos Of Indoor Games & Restaurants At R Club

# THOUGHTFUL INDULGENCES CURATED FOR YOU

A 35,000 sq.ft. clubhouse, a cricket ground and much more.

Come home to a world where being healthy is considered as being happy. Runwal Forests is ready to elevate you to a world of fine experiences, from lush green open spaces, numerous exciting sports facilities, soothing recreational avenues to every comfort that's present to make you feel happier.



Numerous sports facilities



Indoor & outdoor swimming pools



Restaurant & convenience retail



Kids' play areas







# THE DREAM IS ALREADY A REALITY

**RUNWAL FORESTS - ACTUAL PHOTOGRAPHS** 



STAY IN TOUCH WITH YOUR SPIRITUAL SIDE

Actual Photo - Meditation Pavilion



A RARE LUXURY -YOUR OWN CRICKET GROUND!

Actual Photo - Cric