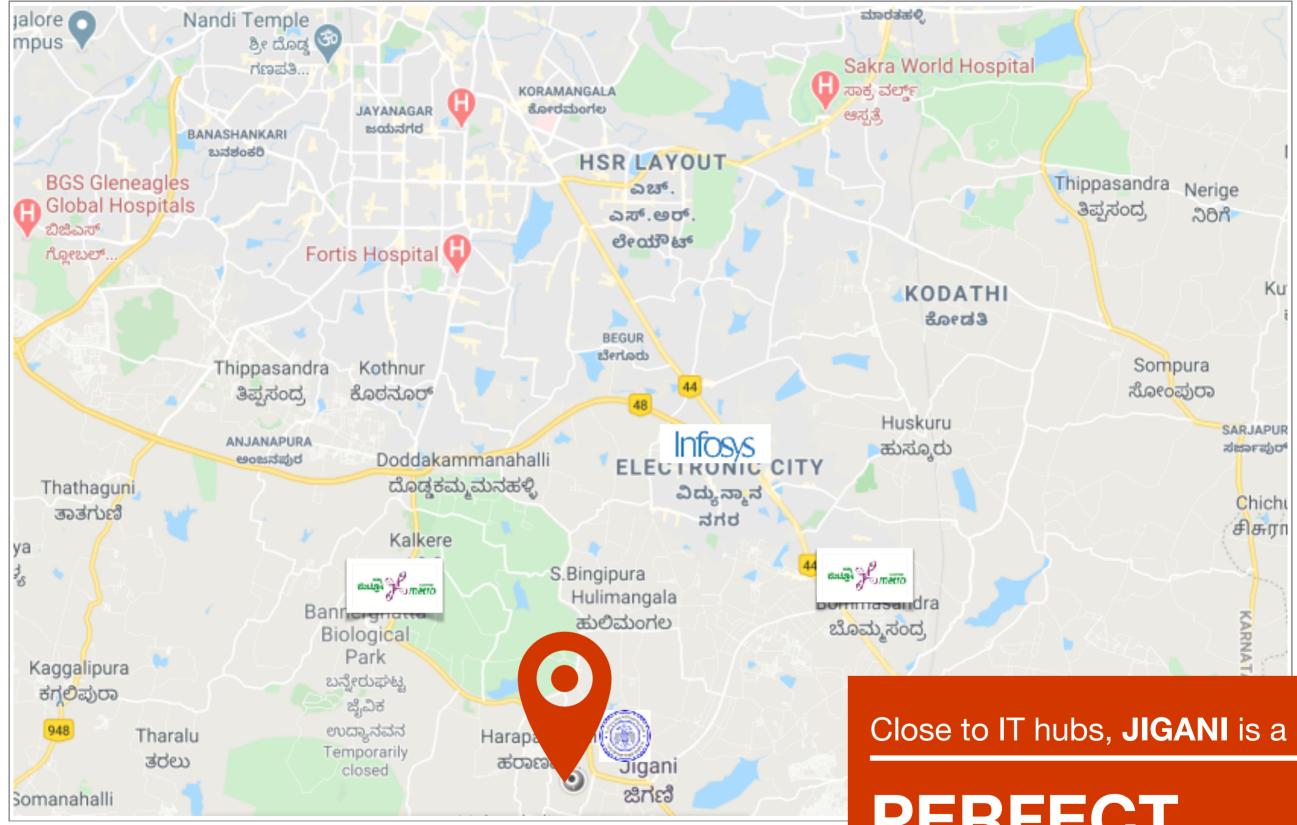

## VIJAYANAGARA ECO-VILLAGE

Jigani, South Bengaluru

Plotted development at Bukkasagara Village, Jigani, Bangalore - February 2021

Víjayanagara Ecovillage is a BMRDA approved layout & is strategically located at Bukkasagara, Jigani, Anekal Taluk, Bangalore on Jigani - Bennerghatta Main Road. Close to Electronic City metro station & Nice Corridor for quick connectivity to prime locations like Electronic City (STP & SEZ), a commercial hub & various educational institutes.

## PERFECT LOCATION