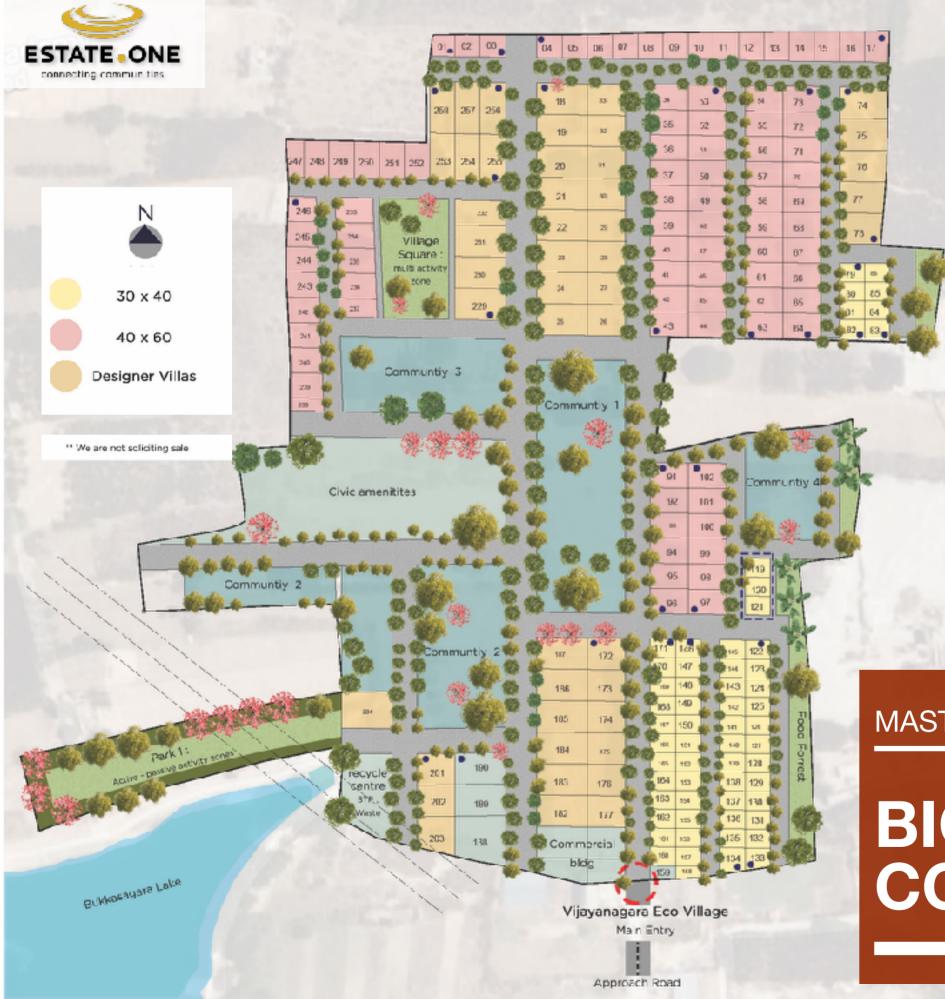

# CONNECT TO EVERYTHING MY LOCATION

Plotted development at Bukkasagara Village, Jigani, Bangalore - February 2021

- Location: Jigani Bannerghatta Road
- Size: 27 Acres
- Type: Premium Villa Plots
- Total no of plots: 250
- Plot Sizes: 30\*40, 40\* 60, Odd plots
- Status: Ready for construction

## Vijayanagara Ecovillage

#### MASTER PLAN DESIGNED TO BE

## **BIOPHILIC COMMUNITY**

Plotted development at Bukkasagara Village, Jigani, Bangalore - February 2021