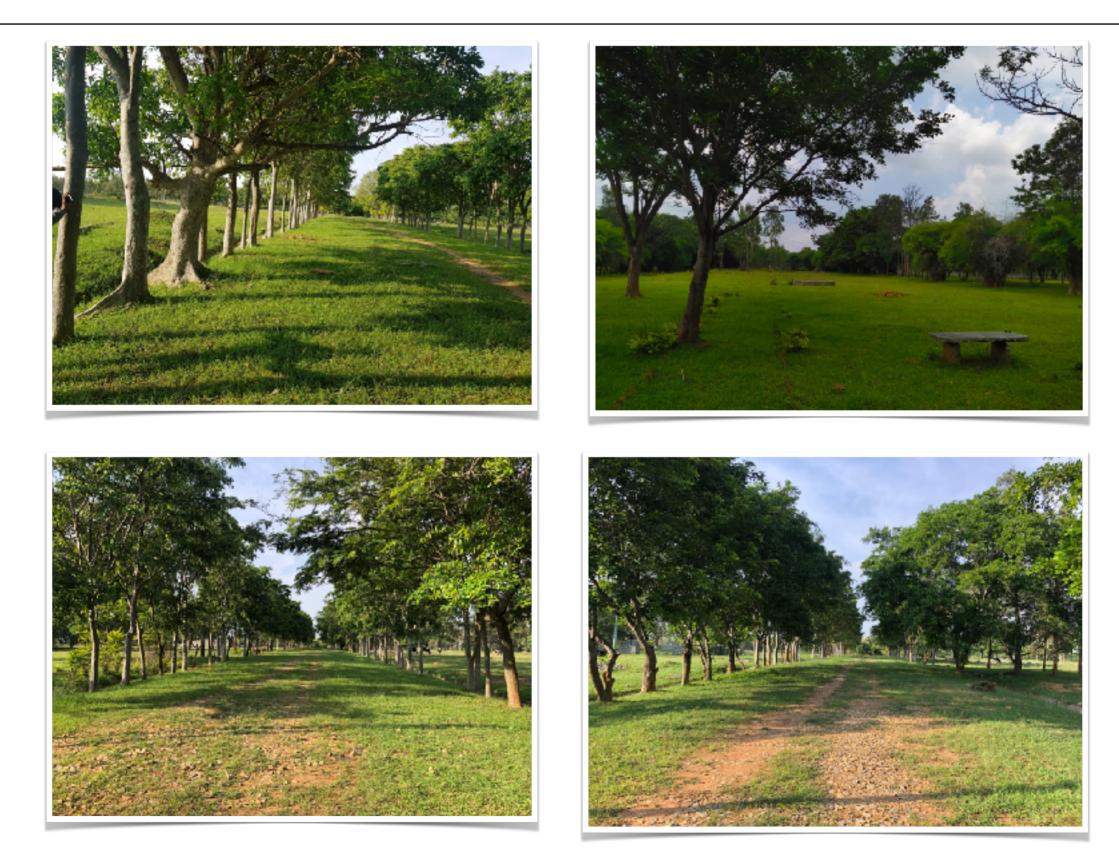

The access road within the community is 30, 40 & 50 feet concrete roads allowing free vehicular movements without any hassle. All the services being underground there is no hindrance to the movement along the pathways. Paths are lined up with trees adding up more greenery to the community.

#### 3. ELECTRICAL & TELECOMMUNICATION WORKS

- 1. Underground cabling network in the layout with power cable terminated at each plot (power allocation as per design requirements)
- 2. Provision for Telecommunication / Data cabling network terminated at each plot
- 3. Street light cabling , poles with electrical fixtures
- 4. LANDSCAPING
  - 1. Well-designed landscaped Parks , Streetscapes and open spaces
  - 2. Lighting fixtures with cables in landscaped gardens
  - 3. Street side Tree / Shrub plantation (where feasible)