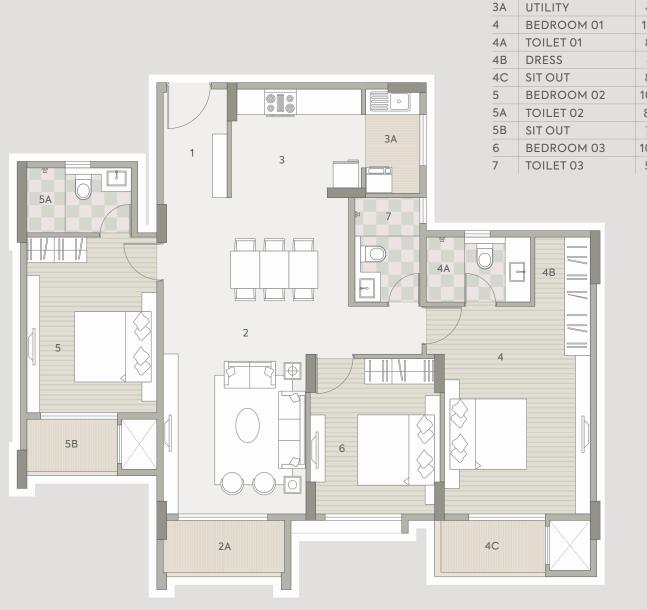

### TOWER: **B**

**B**:002-1302

01

02

02 01

04 03 04 03

| 1  | FOYER           | 4'4" X 8'6"    |
|----|-----------------|----------------|
| 2  | LIVING & DINING | 13'8" X 22'10" |
| 2A | SITOUT          | 9'2" X 4'0"    |
| 3  | KITCHEN         | 10'0" X 8'0"   |
| 3A | UTILITY         | 4'0" X 8'0"'   |
| 4  | BEDROOM 01      | 11′0″ X 13′6″  |
| 4A | TOILET 01       | 8′0″ X 5′0″    |
| 4B | SITOUT          | 8'0" X 4'0"    |
| 5  | BEDROOM 02      | 10'0" X 12'10" |
| 5A | TOILET 02       | 8′0″ X 5′0″    |
| 6  | BEDROOM 03      | 10'0" X 11'0"  |
| 7  | TOILET 03       | 5′0″ X 7′6″    |