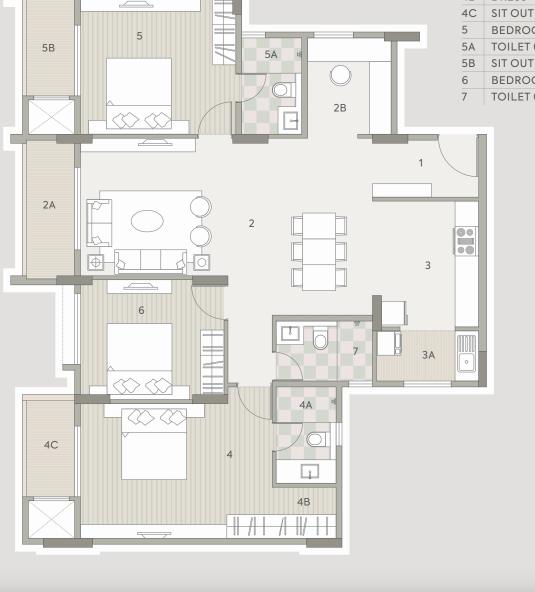

### **3** BHK + HO TYPICALUNIT TOTALAREA : **1830** SQ.FT. (S.B. UP)

| AREA AS PER RERA    | SQ. MTR.   | SQ.FT.  |
|---------------------|------------|---------|
| CARPETAREA          | 114.40     | 1231.40 |
| BALCONYAREA         | 10.32      | 111.08  |
| TOWER: C&D          |            |         |
| <b>C</b> : 001-1301 | D:001-130  | 1       |
| <b>C</b> : 103-1303 | D:103-1303 |         |
| <b>C</b> :004-1304  | D:004-1304 |         |
| <b>C</b> :006-1306  |            |         |

| 1  | FOYER            | 8'10" X 4'9"  |
|----|------------------|---------------|
| 2  | LIVING & DINING  | 24'4" X 14'9" |
| 2A | SITOUT           | 4'0" X 11'7"  |
| 2B | HOME OFFICE (HO) | 7′0″ X 8′0″   |
| 3  | KITCHEN          | 8'6" X 10'6"  |
| 3A | UTILITY          | 8'6" X 4'2"   |
| 4  | BEDROOM 01       | 16'0" X 11'3" |
| 4A | TOILET 01        | 5′0″ X 8′0″   |
| 4B | DRESS            | 5′4″ X 4′3″   |
| 4C | SITOUT           | 4'0" X 8'0"'  |
| 5  | BEDROOM 02       | 13'0" X 11'3" |
| 5A | TOILET 02        | 5′0″ X 8′0″   |
| 5B | SIT OUT          | 4'0" X 8'0"'  |
| 6  | BEDROOM 03       | 12'0" X 10'0" |
| 7  | TOILET 03        | 8′0″ X 5′0″   |
|    |                  |               |