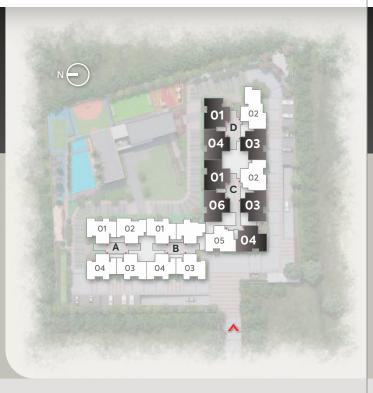

### TOWER: **B**

**B**:002-1302

01

02

02 01

04 03 04 03

| 1  | FOYER           | 4'4" X 8'6"    |
|----|-----------------|----------------|
| 2  | LIVING & DINING | 13'8" X 22'10" |
| 2A | SITOUT          | 9'2" X 4'0"    |
| 3  | KITCHEN         | 10'0" X 8'0"   |
| 3A | UTILITY         | 4'0" X 8'0"'   |
| 4  | BEDROOM 01      | 11′0″ X 13′6″  |
| 4A | TOILET 01       | 8′0″ X 5′0″    |
| 4B | SITOUT          | 8'0" X 4'0"    |
| 5  | BEDROOM 02      | 10'0" X 12'10" |
| 5A | TOILET 02       | 8′0″ X 5′0″    |
| 6  | BEDROOM 03      | 10'0" X 11'0"  |
| 7  | TOILET 03       | 5′0″ X 7′6″    |

### **3** BHK TYPICAL UNIT TOTAL AREA : 1682 SQ.FT. (S.B. U

| AREA AS PER RERA        | SQ. MTR.            | SQ.F1  |
|-------------------------|---------------------|--------|
| CARPETAREA              | 105.12              | 1131.5 |
| BALCONYAREA             | 9.09                | 97.84  |
| TOWER: <b>A &amp; B</b> |                     |        |
| A : 001-1301            | <b>B</b> : 001–1301 |        |
| A : 103-1303            | <b>B</b> :103-1303  |        |
| <b>A</b> : 104-1304     | <b>B</b> :104-1304  |        |
|                         |                     |        |

### **3** BHK + HO TYPICALUNIT TOTALAREA : **1830** SQ.FT. (S.B. UP)

| AREA AS PER RERA    | SQ. MTR.   | SQ.FT.  |
|---------------------|------------|---------|
| CARPETAREA          | 114.40     | 1231.40 |
| BALCONYAREA         | 10.32      | 111.08  |
| TOWER: C&D          |            |         |
| <b>C</b> : 001-1301 | D:001-130  | 1       |
| <b>C</b> : 103-1303 | D:103-1303 |         |
| <b>C</b> :004-1304  | D:004-1304 |         |
| <b>C</b> :006-1306  |            |         |