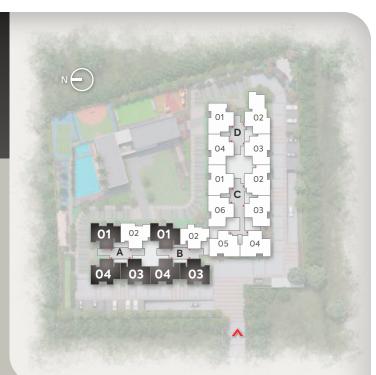

### TOWER: **B**

**B**:002-1302

01

02

02 01

04 03 04 03

| 1  | FOYER           | 4'4" X 8'6"    |
|----|-----------------|----------------|
| 2  | LIVING & DINING | 13'8" X 22'10" |
| 2A | SITOUT          | 9'2" X 4'0"    |
| 3  | KITCHEN         | 10'0" X 8'0"   |
| 3A | UTILITY         | 4'0" X 8'0"'   |
| 4  | BEDROOM 01      | 11′0″ X 13′6″  |
| 4A | TOILET 01       | 8′0″ X 5′0″    |
| 4B | SITOUT          | 8'0" X 4'0"    |
| 5  | BEDROOM 02      | 10'0" X 12'10" |
| 5A | TOILET 02       | 8′0″ X 5′0″    |
| 6  | BEDROOM 03      | 10'0" X 11'0"  |
| 7  | TOILET 03       | 5′0″ X 7′6″    |

### **3** BHK TYPICAL UNIT TOTAL AREA : 1682 SQ.FT. (S.B. U

| AREA AS PER RERA        | SQ. MTR.            | SQ.F1  |
|-------------------------|---------------------|--------|
| CARPETAREA              | 105.12              | 1131.5 |
| BALCONYAREA             | 9.09                | 97.84  |
| TOWER: <b>A &amp; B</b> |                     |        |
| A : 001-1301            | <b>B</b> : 001–1301 |        |
| A : 103-1303            | <b>B</b> :103-1303  |        |
| <b>A</b> : 104-1304     | <b>B</b> :104-1304  |        |
|                         |                     |        |

### **3** BHK + HO TYPICALUNIT TOTALAREA : **1830** SQ.FT. (S.B. UP)

| AREA AS PER RERA    | SQ. MTR.   | SQ.FT.  |
|---------------------|------------|---------|
| CARPETAREA          | 114.40     | 1231.40 |
| BALCONYAREA         | 10.32      | 111.08  |
| TOWER: C&D          |            |         |
| <b>C</b> : 001-1301 | D:001-130  | 1       |
| <b>C</b> : 103-1303 | D:103-1303 |         |
| <b>C</b> :004-1304  | D:004-1304 |         |
| <b>C</b> :006-1306  |            |         |