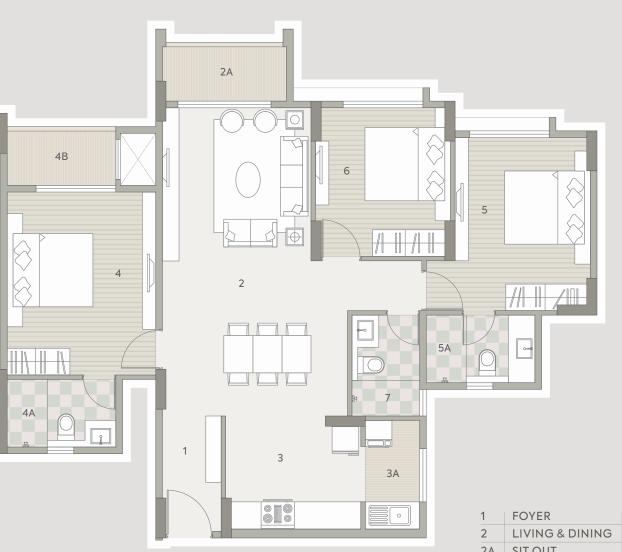

### TOWER: **B**

**B**:002-1302

01

02

02 01

04 03 04 03

| 1  | FOYER           | 4'4" X 8'6"    |
|----|-----------------|----------------|
| 2  | LIVING & DINING | 13'8" X 22'10" |
| 2A | SITOUT          | 9'2" X 4'0"    |
| 3  | KITCHEN         | 10'0" X 8'0"   |
| 3A | UTILITY         | 4'0" X 8'0"'   |
| 4  | BEDROOM 01      | 11′0″ X 13′6″  |
| 4A | TOILET 01       | 8′0″ X 5′0″    |
| 4B | SITOUT          | 8'0" X 4'0"    |
| 5  | BEDROOM 02      | 10'0" X 12'10" |
| 5A | TOILET 02       | 8′0″ X 5′0″    |
| 6  | BEDROOM 03      | 10'0" X 11'0"  |
| 7  | TOILET 03       | 5′0″ X 7′6″    |