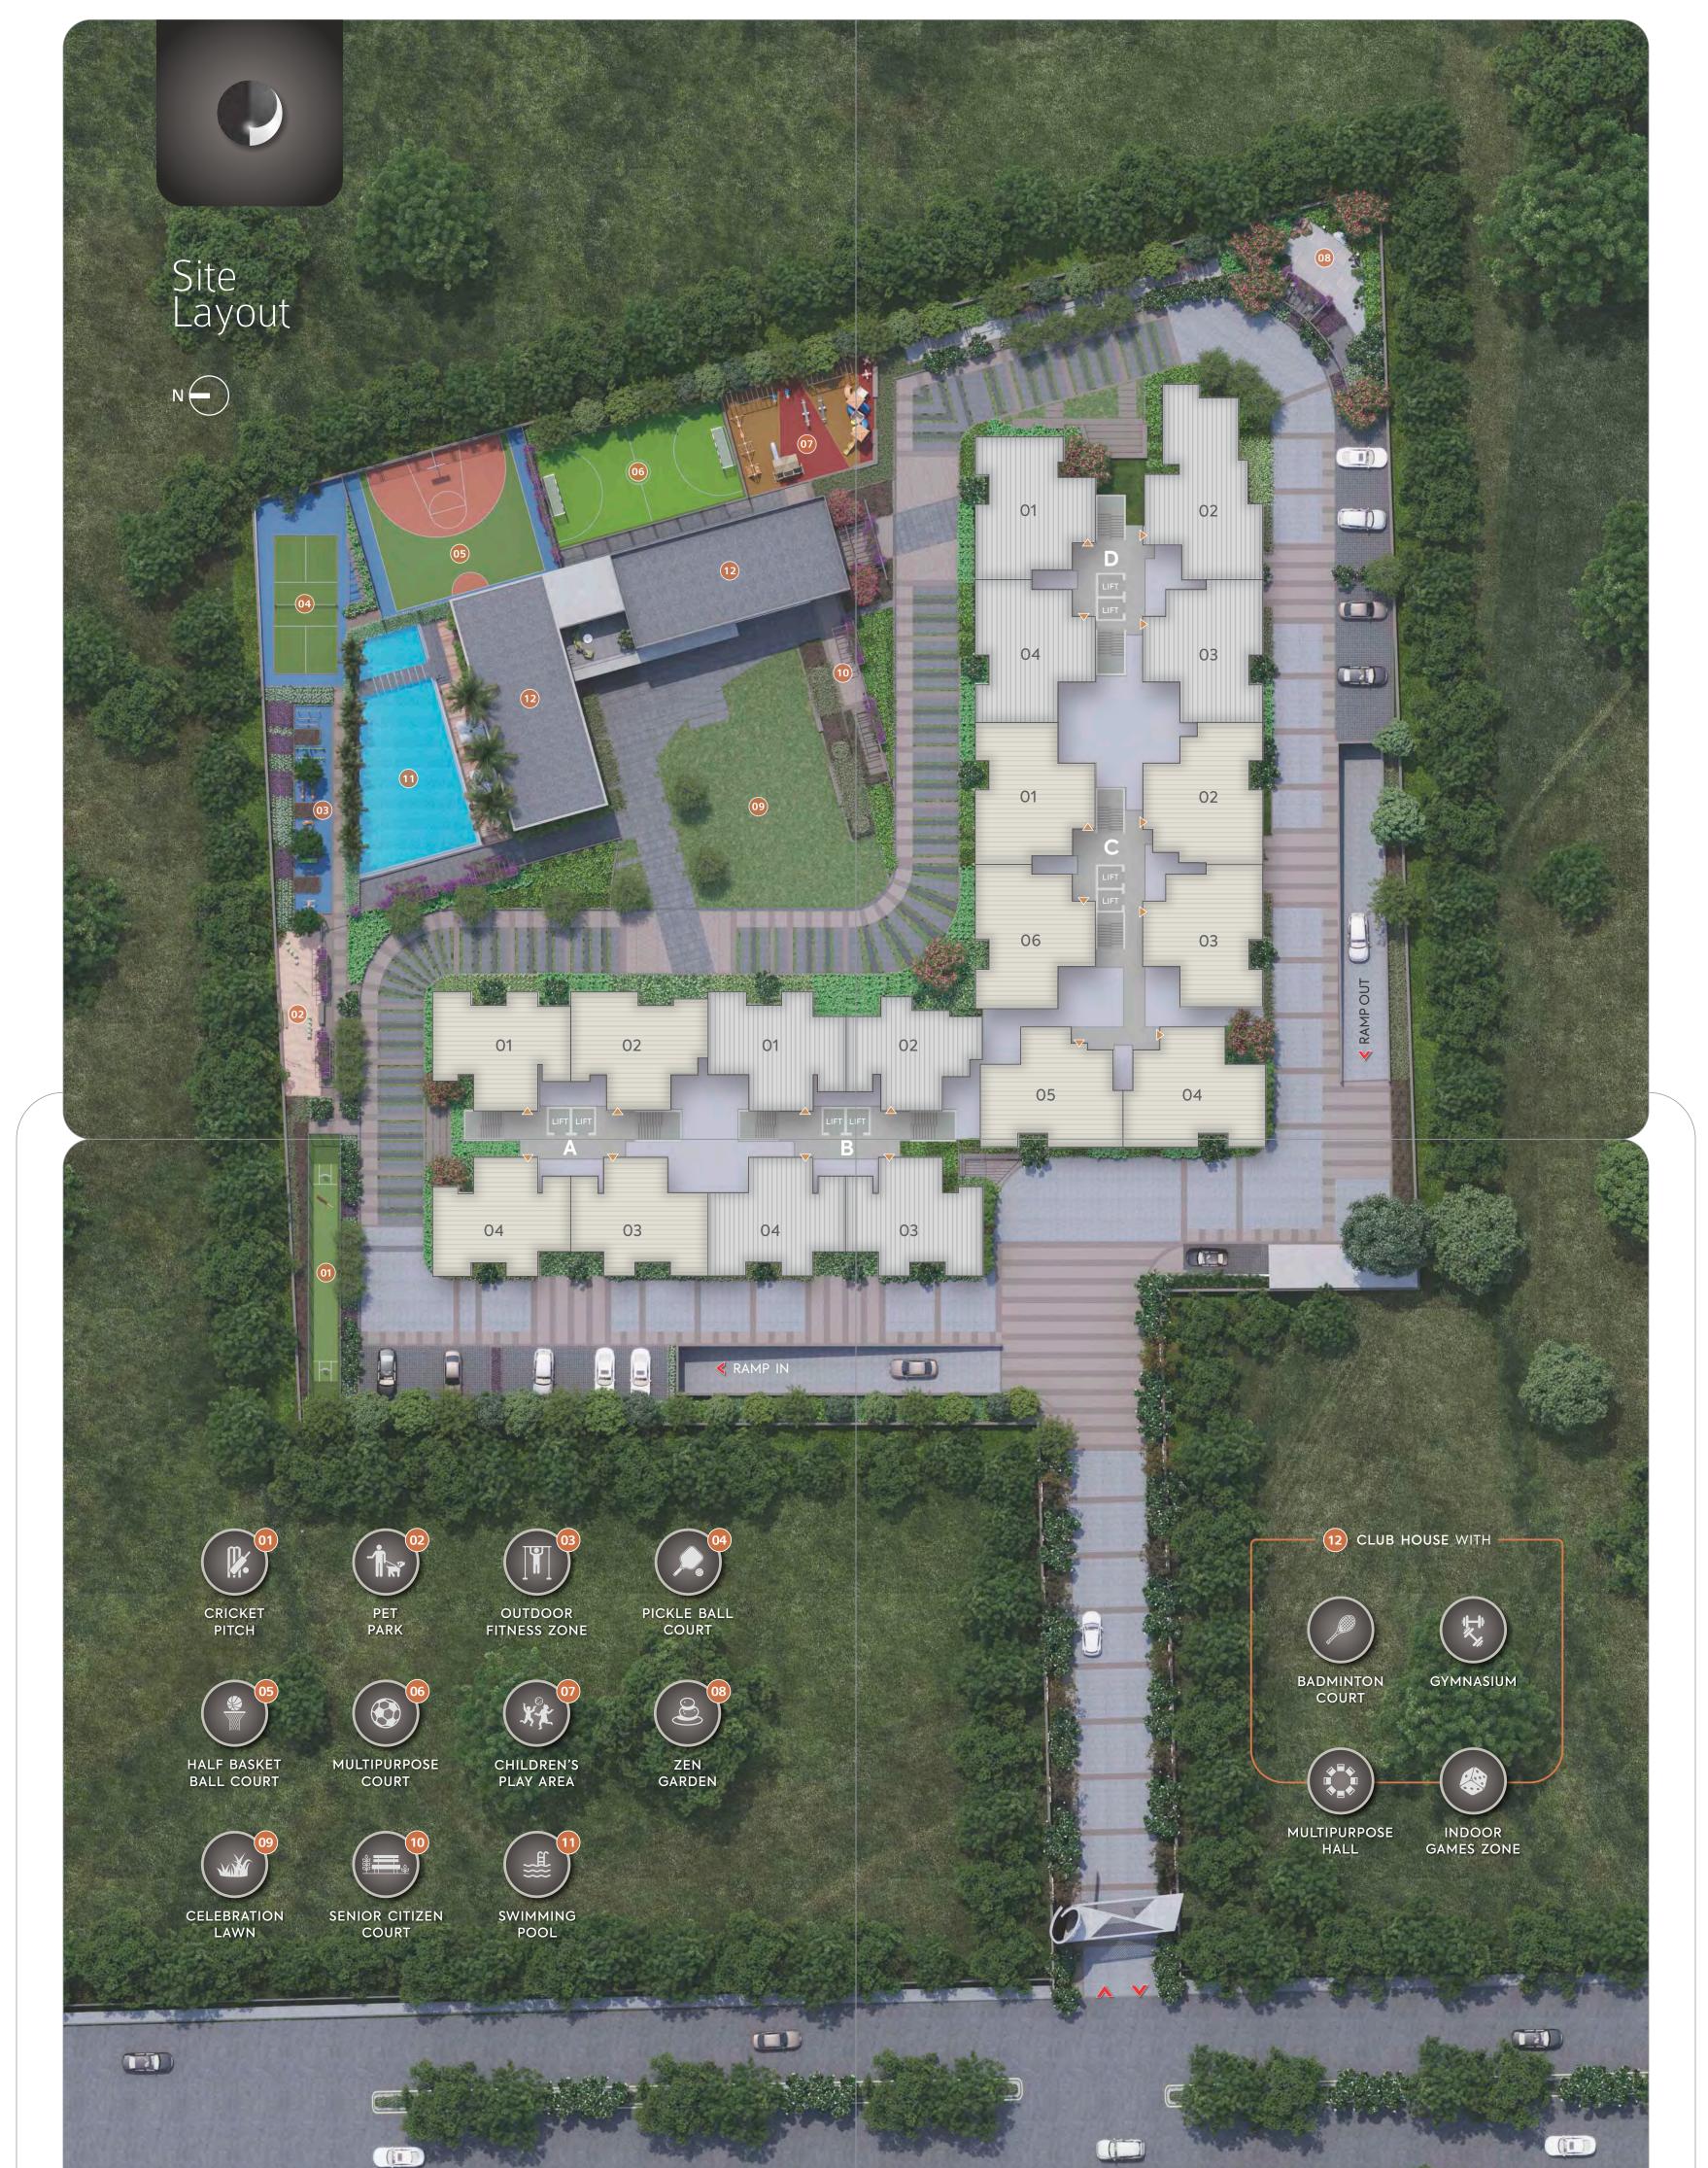

### TOWER: **B**

**B**:002-1302

01

02

02 01

04 03 04 03

| 1  | FOYER           | 4'4" X 8'6"    |
|----|-----------------|----------------|
| 2  | LIVING & DINING | 13'8" X 22'10" |
| 2A | SITOUT          | 9'2" X 4'0"    |
| 3  | KITCHEN         | 10'0" X 8'0"   |
| 3A | UTILITY         | 4'0" X 8'0"'   |
| 4  | BEDROOM 01      | 11′0″ X 13′6″  |
| 4A | TOILET 01       | 8′0″ X 5′0″    |
| 4B | SITOUT          | 8'0" X 4'0"    |
| 5  | BEDROOM 02      | 10'0" X 12'10" |
| 5A | TOILET 02       | 8′0″ X 5′0″    |
| 6  | BEDROOM 03      | 10'0" X 11'0"  |
| 7  | TOILET 03       | 5′0″ X 7′6″    |