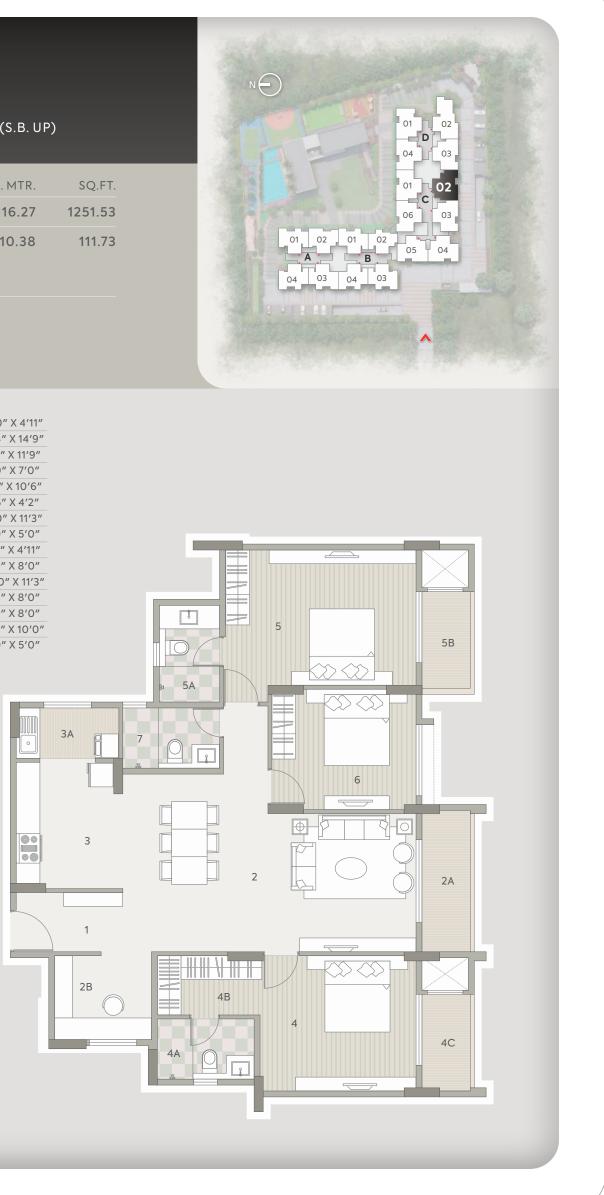

### **3** BHK TYPICAL UNIT TOTAL AREA : **1485** SQ.FT. (S.B. UP)

| AREA AS PER RERA | SQ. MTR. | SQ.FT.  |
|------------------|----------|---------|
| CARPETAREA       | 94.46    | 1016.77 |
| BALCONYAREA      | 6.43     | 69.21   |

### TOWER: **B**

**B**:002-1302

01

02

02 01

04 03 04 03

| 1  | FOYER           | 4'4" X 8'6"    |
|----|-----------------|----------------|
| 2  | LIVING & DINING | 13'8" X 22'10" |
| 2A | SITOUT          | 9'2" X 4'0"    |
| 3  | KITCHEN         | 10'0" X 8'0"   |
| 3A | UTILITY         | 4'0" X 8'0"'   |
| 4  | BEDROOM 01      | 11′0″ X 13′6″  |
| 4A | TOILET 01       | 8′0″ X 5′0″    |
| 4B | SITOUT          | 8'0" X 4'0"    |
| 5  | BEDROOM 02      | 10'0" X 12'10" |
| 5A | TOILET 02       | 8′0″ X 5′0″    |
| 6  | BEDROOM 03      | 10'0" X 11'0"  |
| 7  | TOILET 03       | 5′0″ X 7′6″    |