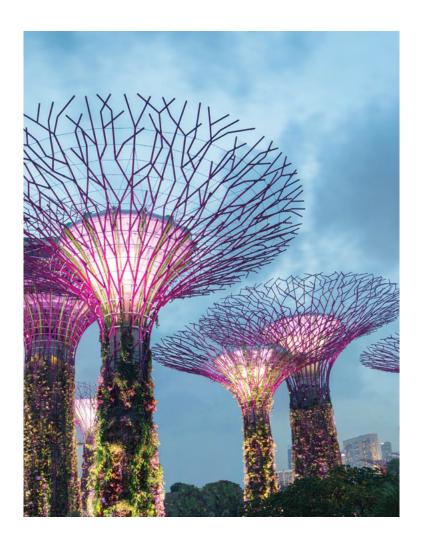

### SUPERTREE GROVE

The Supertrees are sustainable vertical gardens, housing a wide range of plants! What's more, it acts as a workstation that lets you log in to work from nature. Grand in stature, these structures harvest the Sun, and provide shade during the day and light at night.