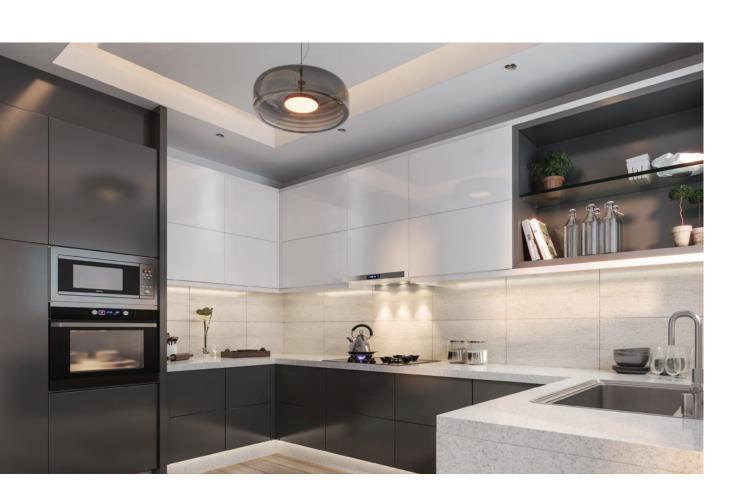

## CULINARY CORNER

The open kitchen design, which follows the science of ergonomics and the kitchen work triangle principle, helps attain utmost efficiency in the kitchen.

Now, go on and create that culinary masterpiece!