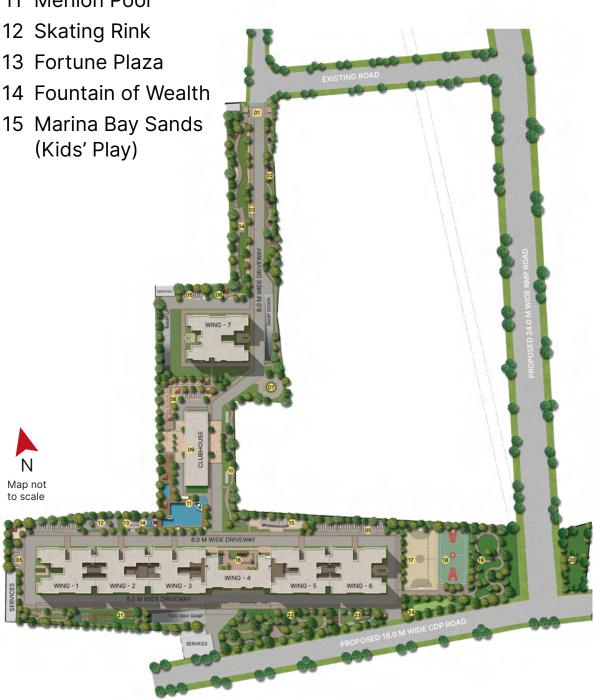

### **MASTER PLAN**

01 Entry/Exit

02 Supertree Grove

03 Jogging Track

04 The Broad Walk

05 Visitors' Parking

06 Gazebo Deck

07 Moonlight Theatre

08 Events Corner

09 The Happiness Club

10 Orchard Way

11 Merlion Pool

16 The Courtyard

17 Futsal Court

18 Basketball Court

19 Fitness Park

20 Pet Park

21 Organic Farm

22 Botanical Garden

23 Reflexology Trail

& Seniors' Gazebo

24 Cricket Pitch

PRM/KA/RERA/1251/446/PR/310322/004796 PRM/KA/RERA/1251/446/PR/310322/004797 PRM/KA/RERA/1251/446/PR/310322/004798 PRM/KA/RERA/1251/446/PR/310322/004799