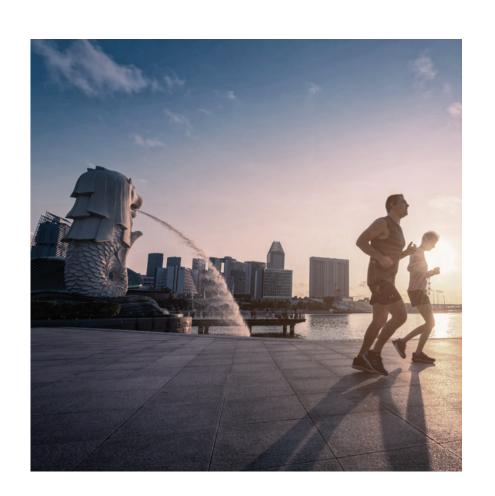

# THE MERLION

The mythical structure
with the face of a lion and
the body of a fish, the official
mascot of Singapore is here!
Overlooking the turquoise waters
of the pool, the iconic statue
is just a fitting addition
to your community.