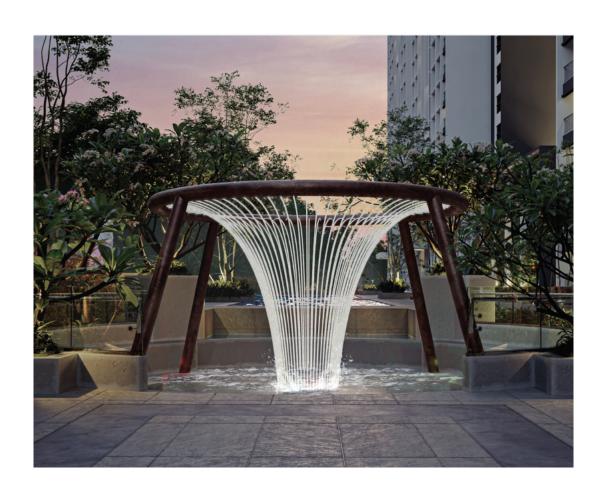

### FOUNTAIN OF WEALTH

An ideal place to hang around on a summer evening with the kids, or to sit, all by yourself, preferably with a book in hand. A stunning visual feast for your eyes, this fountain certainly renders a happy vibe!