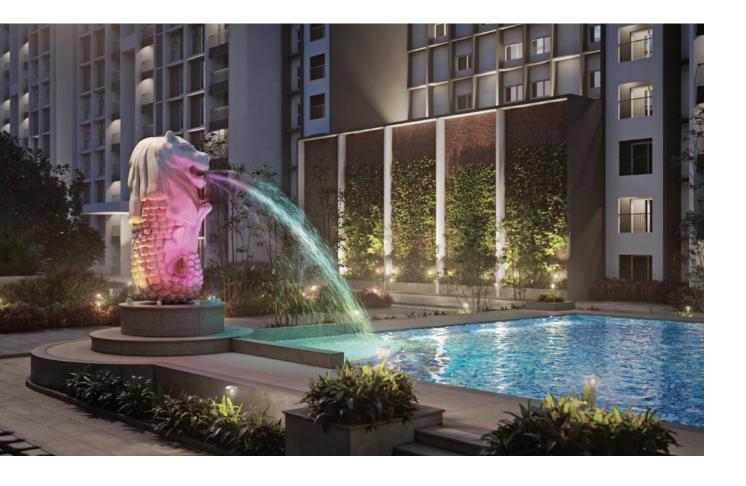

# THE MERLION

The mythical structure
with the face of a lion and
the body of a fish, the official
mascot of Singapore is here!
Overlooking the turquoise waters
of the pool, the iconic statue
is just a fitting addition
to your community.

### MERLION POOL

After an eventful day, to which you've given your 100%, it's just natural to feel tired. But the refreshingly cool waters of the pool will instantly freshen you up. And of course, once energised, there's no stopping you!