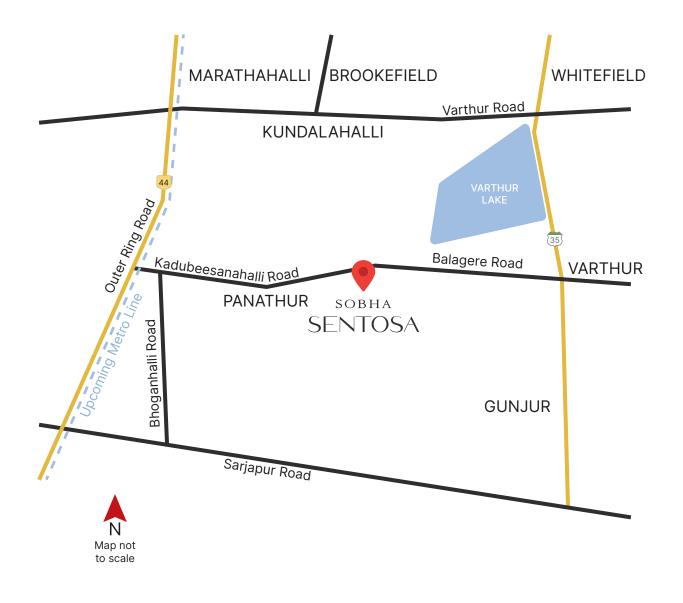

# THE NEIGHBOURHOOD

Life is a lot easier when you have all the conveniences handy!
Located on Panathur Main Road,
SOBHA Sentosa is in close vicinity
to the city's finest shopping malls,
schools, hospitals, and IT parks.