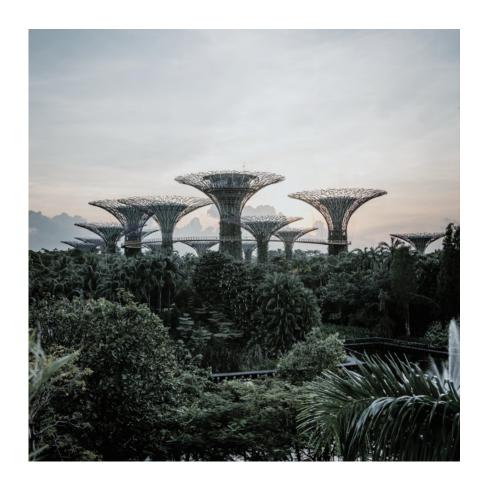

### SUPERTREE GROVE

The Supertrees are sustainable vertical gardens, housing a wide range of plants! What's more, it acts as a workstation that lets you log in to work from nature. Grand in stature, these structures harvest the Sun, and provide shade during the day and light at night.