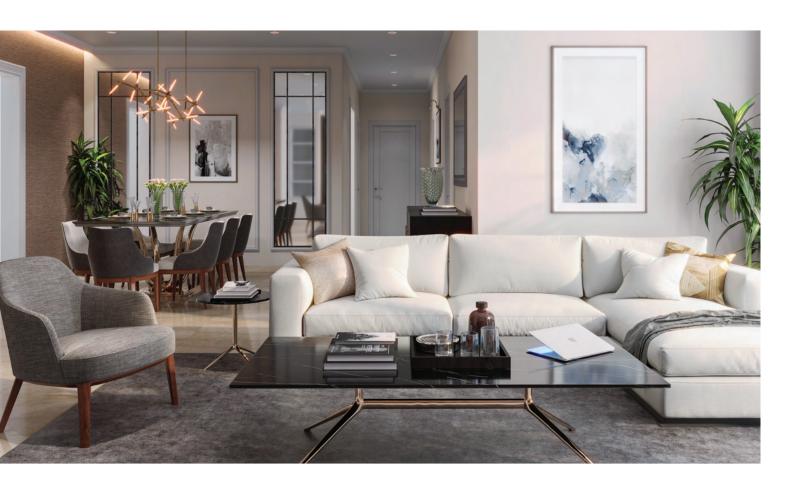

### LIVING SPACES

Call it the celebration room!

The living room is designed to allow easy flow of natural light and air.

Now invite your friends and extended family over, and add glitter to those special moments.