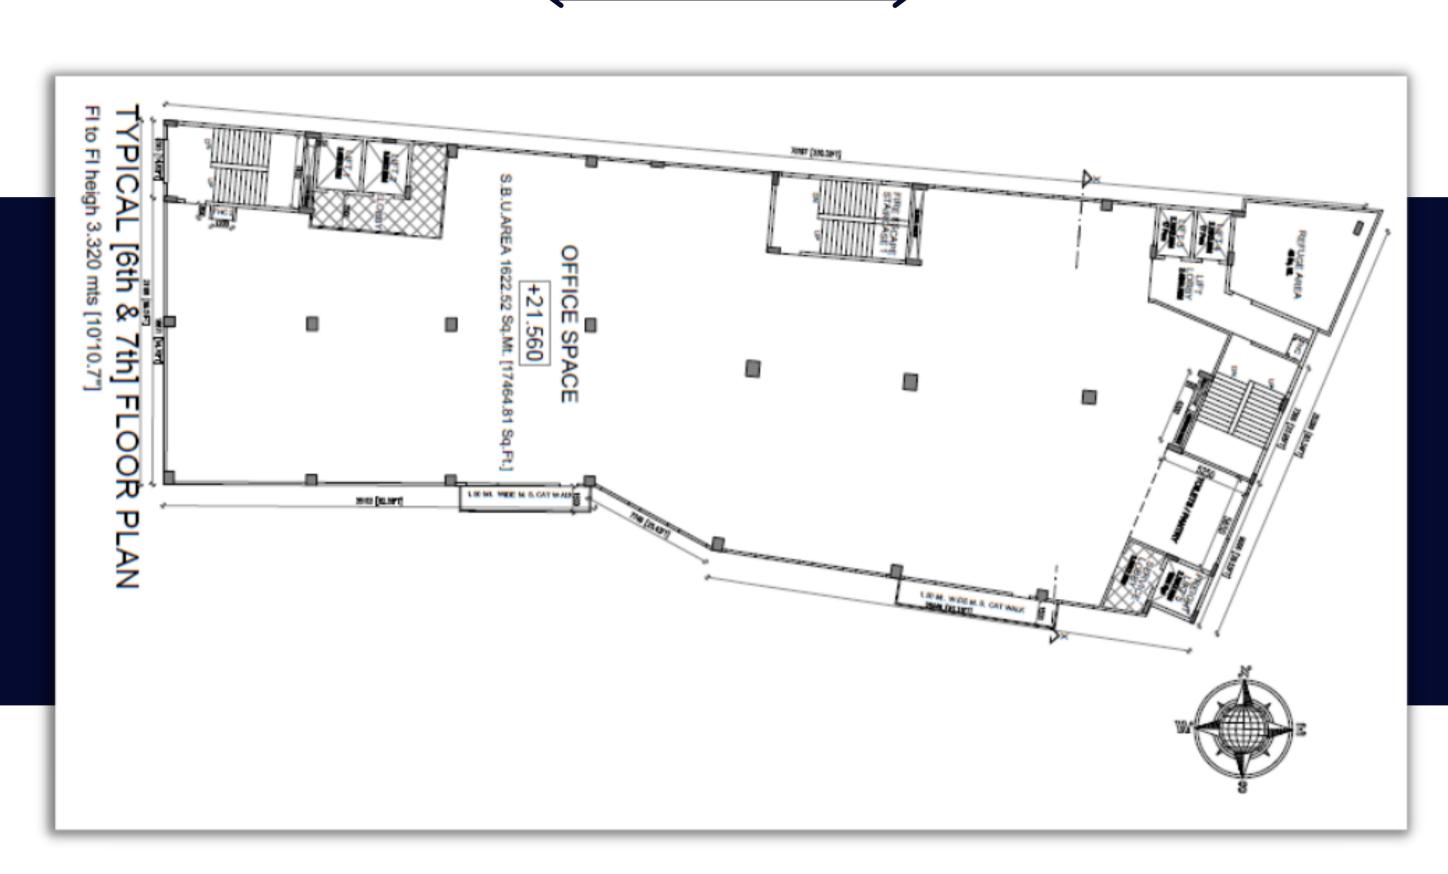

| Fourth         | 12358.7           | 17510.13  |
| 6           | Fifth          | 12358.7           | 17510.13  |
| 7           | Sixth          | 12329.5           | 17464.85  |
| 8           | Seventh        | 12329.5           | 17464.85  |
| Total       |                | 98551.2           | 139260.76 |
| 9           | Terrace        |                   | 17464.85  |
| 10          | Lower Basement |                   | 27373.71  |
| 11          | Upper Basement |                   | 27373.71  |
| Grand Total |                |                   | 211473.03 |





## Project Overview





#### Plan - Lower Basement









## Plan - Upper Basement







### Plan - Ground Floor







#### Plan - 1st Floor







### Plan - 2nd-5th Floor







#### Plan - 6th & 7th Floor







#### Plan - Terrace







Contact Us

For Inquiries Contact
Mr. Srivatsa (+91 74111 18484)
Mr. Vishwanath (+91 98452 33555)



www.suryadevelopers.in

Surya Developers
No.684,2nd floor, HIG 'A' Sector,
Opposite to Sheshadripuram College,
Above State Bank of Hyderabad,
Yelahanka NewTown, Bangalore - 560064.