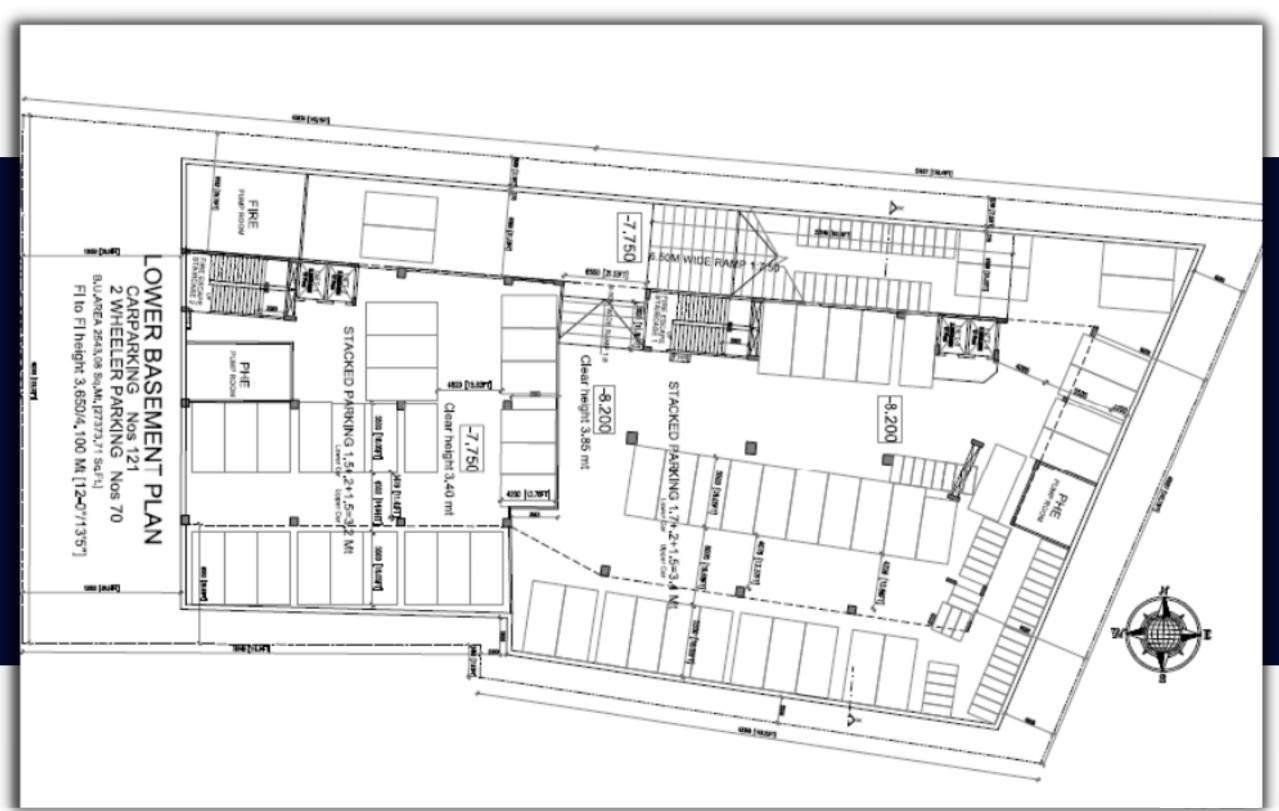

| 17439.74  |
| 3           | Second         | 12358.7           | 17510.13  |
| 4           | Third          | 12358.7           | 17510.13  |
| 5           | Fourth         | 12358.7           | 17510.13  |
| 6           | Fifth          | 12358.7           | 17510.13  |
| 7           | Sixth          | 12329.5           | 17464.85  |
| 8           | Seventh        | 12329.5           | 17464.85  |
| Total       |                | 98551.2           | 139260.76 |
| 9           | Terrace        |                   | 17464.85  |
| 10          | Lower Basement |                   | 27373.71  |
| 11          | Upper Basement |                   | 27373.71  |
| Grand Total |                |                   | 211473.03 |





## Project Overview





#### Plan - Lower Basement









## Plan - Upper Basement







### Plan - Ground Floor







#### Plan - 1st Floor







### Plan - 2nd-5th Floor







#### Plan - 6th & 7th Floor







#### Plan - Terrace







Contact Us

For Inquiries Contact
Mr. Srivatsa (+91 74111 18484)
Mr. Vishwanath (+91 98452 33555)



www.suryadevelopers.in

Surya Developers
No.684,2nd floor, HIG 'A' Sector,
Opposite to Sheshadripuram College,
Above State Bank of Hyderabad,
Yelahanka NewTown, Bangalore - 560064.