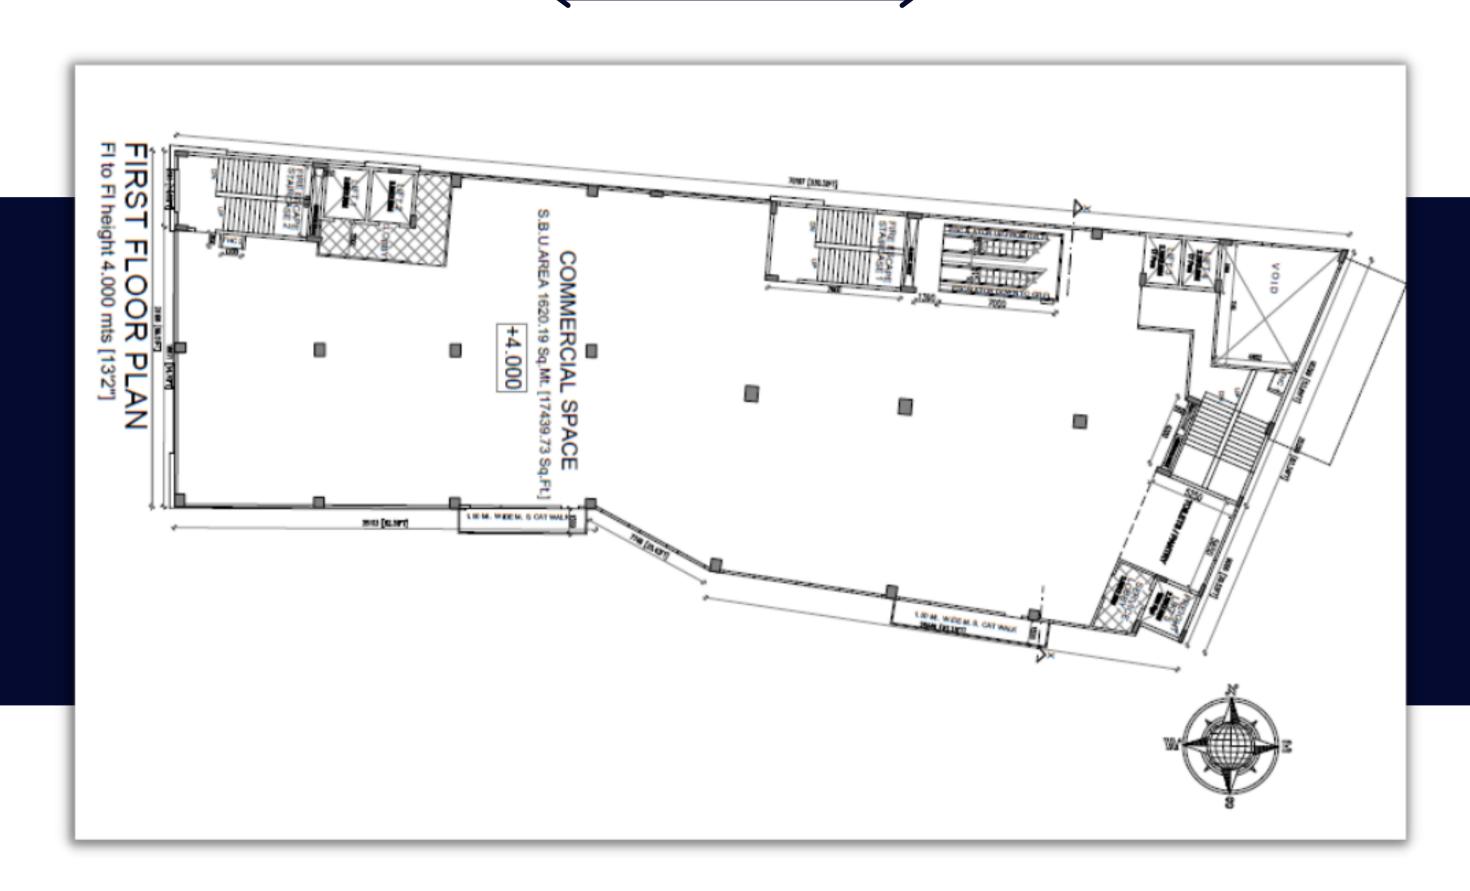

| Third          | 12358.7           | 17510.13  |
| 5           | Fourth         | 12358.7           | 17510.13  |
| 6           | Fifth          | 12358.7           | 17510.13  |
| 7           | Sixth          | 12329.5           | 17464.85  |
| 8           | Seventh        | 12329.5           | 17464.85  |
| Total       |                | 98551.2           | 139260.76 |
| 9           | Terrace        |                   | 17464.85  |
| 10          | Lower Basement |                   | 27373.71  |
| 11          | Upper Basement |                   | 27373.71  |
| Grand Total |                |                   | 211473.03 |





## Project Overview





#### Plan - Lower Basement









## Plan - Upper Basement







### Plan - Ground Floor







#### Plan - 1st Floor







### Plan - 2nd-5th Floor







#### Plan - 6th & 7th Floor







#### Plan - Terrace







Contact Us

For Inquiries Contact
Mr. Srivatsa (+91 74111 18484)
Mr. Vishwanath (+91 98452 33555)



www.suryadevelopers.in

Surya Developers
No.684,2nd floor, HIG 'A' Sector,
Opposite to Sheshadripuram College,
Above State Bank of Hyderabad,
Yelahanka NewTown, Bangalore - 560064.