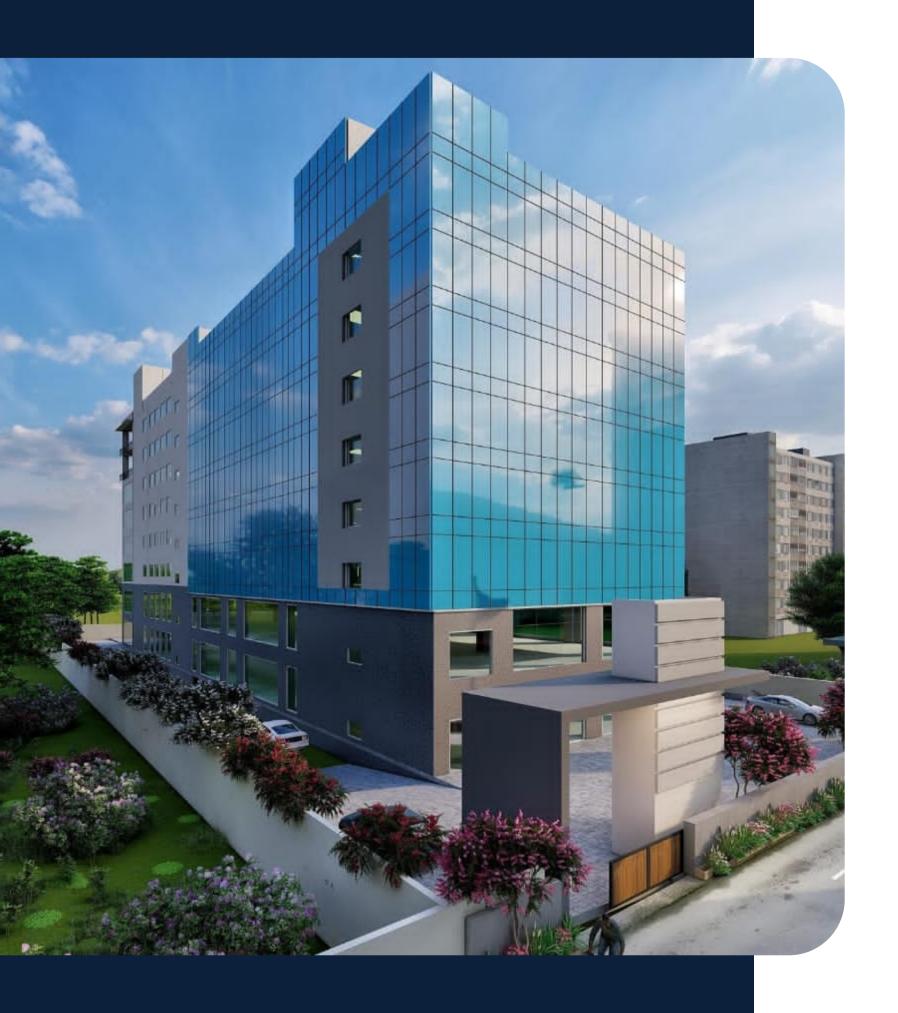

**Front Elevation** 

#### **SURYA HEIGHTS**

#### A Project of M/s Surya Developers

Building area Efficiency 76% [+/- 2%]

| SI No       | Floor name     | Carpet Area (sft) | SBA (sft) |
|-------------|----------------|-------------------|-----------|
| 1           | Ground         | 12145.5           | 16850.78  |
| 2           | First          | 12312.0           | 17439.74  |
| 3           | Second         | 12358.7           | 17510.13  |
| 4           | Third          | 12358.7           | 17510.13  |
| 5           | Fourth         | 12358.7           | 17510.13  |
| 6           | Fifth          | 12358.7           | 17510.13  |
| 7           | Sixth          | 12329.5           | 17464.85  |
| 8           | Seventh        | 12329.5           | 17464.85  |
| Total       |                | 98551.2           | 139260.76 |
| 9           | Terrace        |                   | 17464.85  |
| 10          | Lower Basement |                   | 27373.71  |
| 11          | Upper Basement |                   | 27373.71  |
| Grand Total |                |                   | 211473.03 |