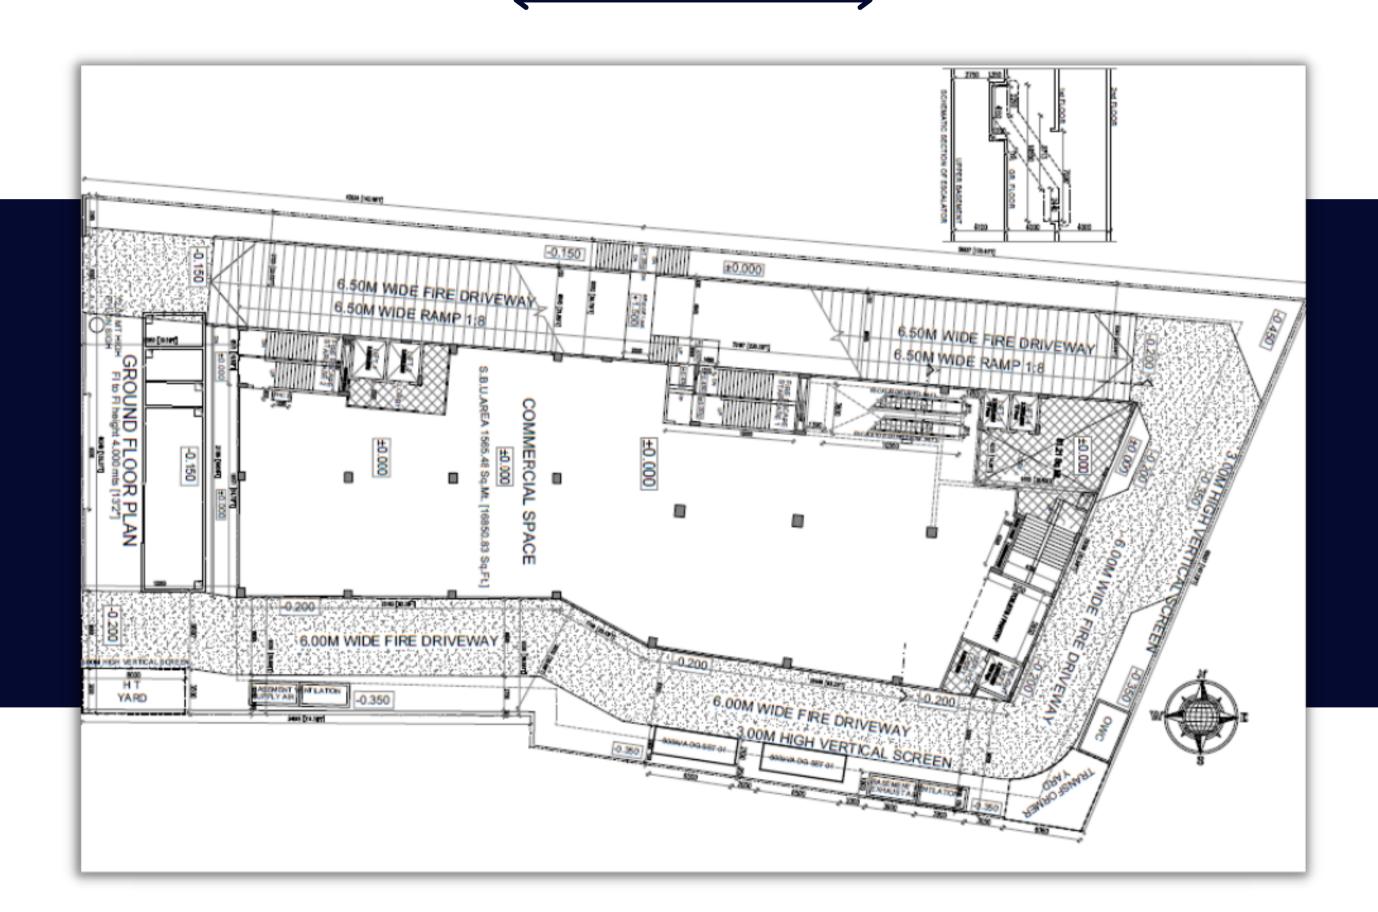

| 17510.13  |
| 4           | Third          | 12358.7           | 17510.13  |
| 5           | Fourth         | 12358.7           | 17510.13  |
| 6           | Fifth          | 12358.7           | 17510.13  |
| 7           | Sixth          | 12329.5           | 17464.85  |
| 8           | Seventh        | 12329.5           | 17464.85  |
| Total       |                | 98551.2           | 139260.76 |
| 9           | Terrace        |                   | 17464.85  |
| 10          | Lower Basement |                   | 27373.71  |
| 11          | Upper Basement |                   | 27373.71  |
| Grand Total |                |                   | 211473.03 |





## Project Overview





#### Plan - Lower Basement









## Plan - Upper Basement







### Plan - Ground Floor







#### Plan - 1st Floor







### Plan - 2nd-5th Floor







#### Plan - 6th & 7th Floor







#### Plan - Terrace







Contact Us

For Inquiries Contact
Mr. Srivatsa (+91 74111 18484)
Mr. Vishwanath (+91 98452 33555)



www.suryadevelopers.in

Surya Developers
No.684,2nd floor, HIG 'A' Sector,
Opposite to Sheshadripuram College,
Above State Bank of Hyderabad,
Yelahanka NewTown, Bangalore - 560064.