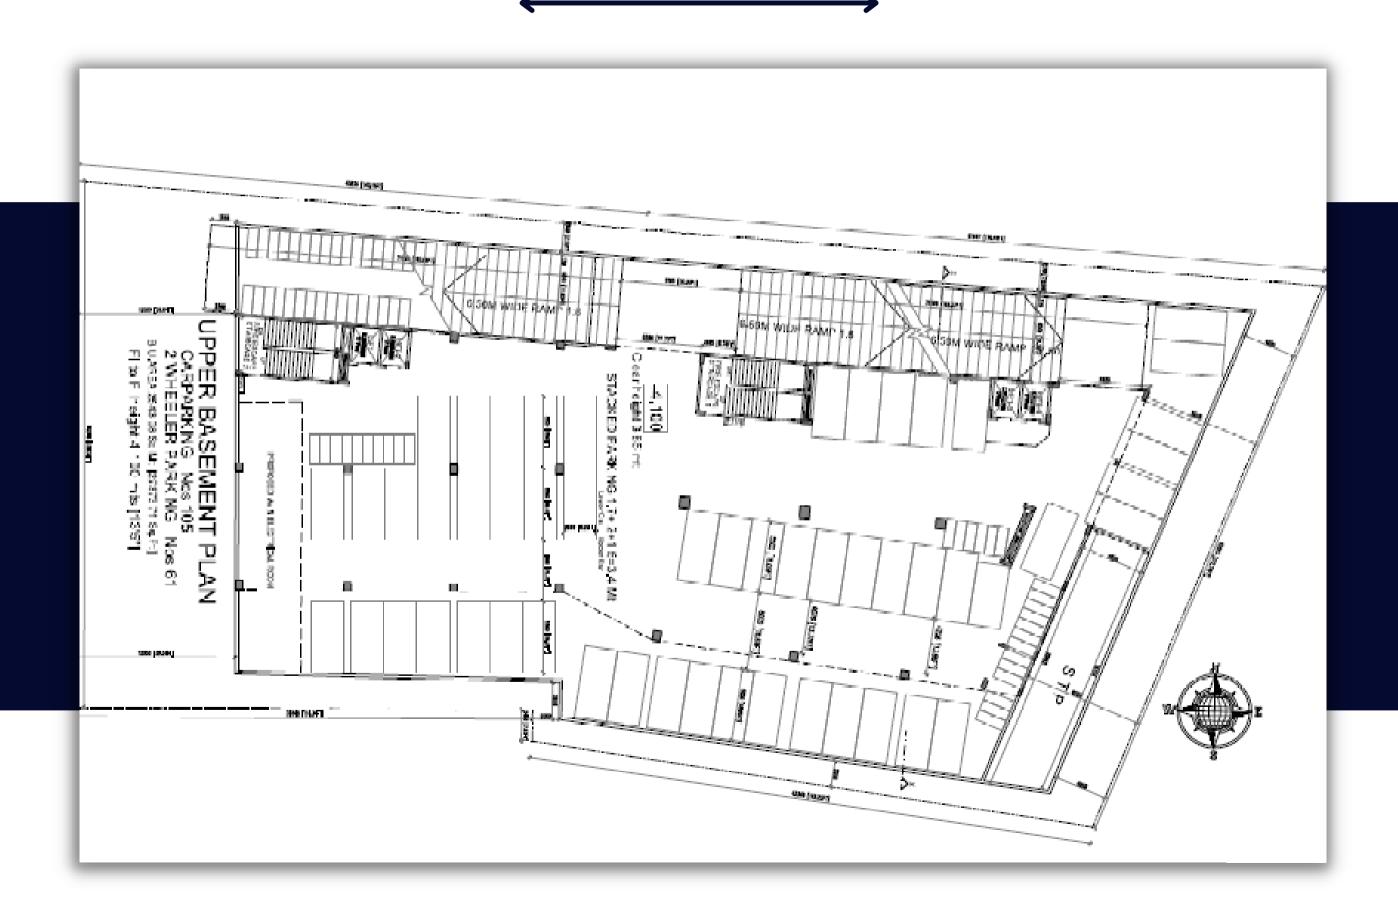

| Second         | 12358.7           | 17510.13  |
| 4           | Third          | 12358.7           | 17510.13  |
| 5           | Fourth         | 12358.7           | 17510.13  |
| 6           | Fifth          | 12358.7           | 17510.13  |
| 7           | Sixth          | 12329.5           | 17464.85  |
| 8           | Seventh        | 12329.5           | 17464.85  |
| Total       |                | 98551.2           | 139260.76 |
| 9           | Terrace        |                   | 17464.85  |
| 10          | Lower Basement |                   | 27373.71  |
| 11          | Upper Basement |                   | 27373.71  |
| Grand Total |                |                   | 211473.03 |





## Project Overview





#### Plan - Lower Basement









## Plan - Upper Basement







### Plan - Ground Floor







#### Plan - 1st Floor







### Plan - 2nd-5th Floor







#### Plan - 6th & 7th Floor







#### Plan - Terrace







Contact Us

For Inquiries Contact
Mr. Srivatsa (+91 74111 18484)
Mr. Vishwanath (+91 98452 33555)



www.suryadevelopers.in

Surya Developers
No.684,2nd floor, HIG 'A' Sector,
Opposite to Sheshadripuram College,
Above State Bank of Hyderabad,
Yelahanka NewTown, Bangalore - 560064.