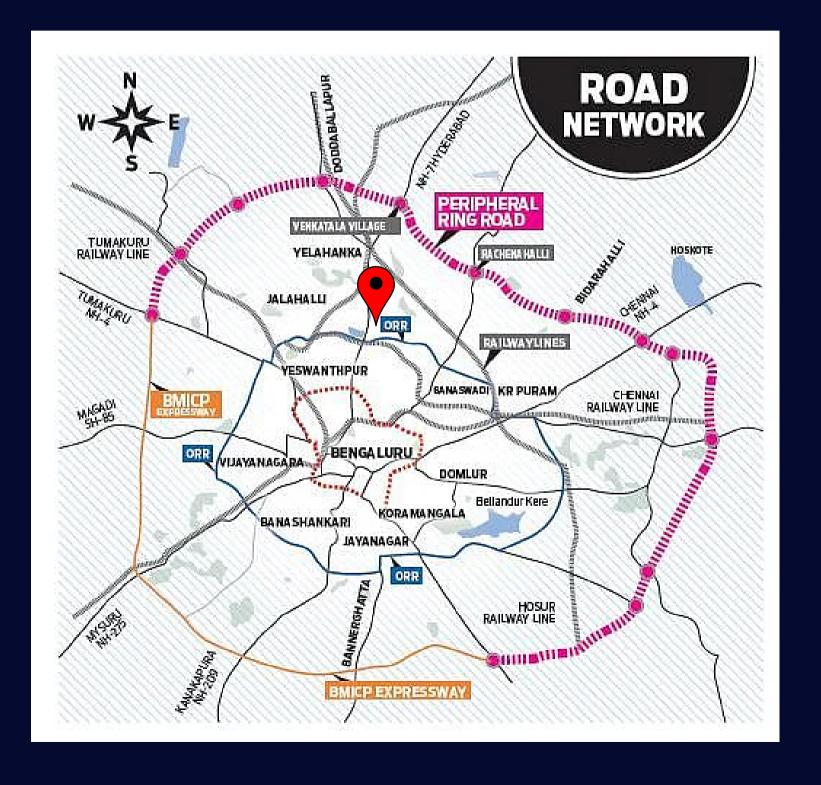

## Location Advantage

- Only 30 minutes drive to International Airport
- •On National Highway No .7, just 2 km from the Hebbaljunction
- •Located on the Bustling corridor to the International Airport.
- •Well connected to Outer Ring Road-Whitefield, Central Business District andWest Bangalore.
- •Excellent approach road supported by elevated expressway

#### Key Distances

Outer Ring Road : 2 Kms

Hebbal Jn. : 2 Kms

M. G. Road (CBD) : 11 Kms

Koramangala : 19 Kms

Banerghatta Road : 19 Kms

Whitefield : 22 Kms

International Airport : 25 Kms