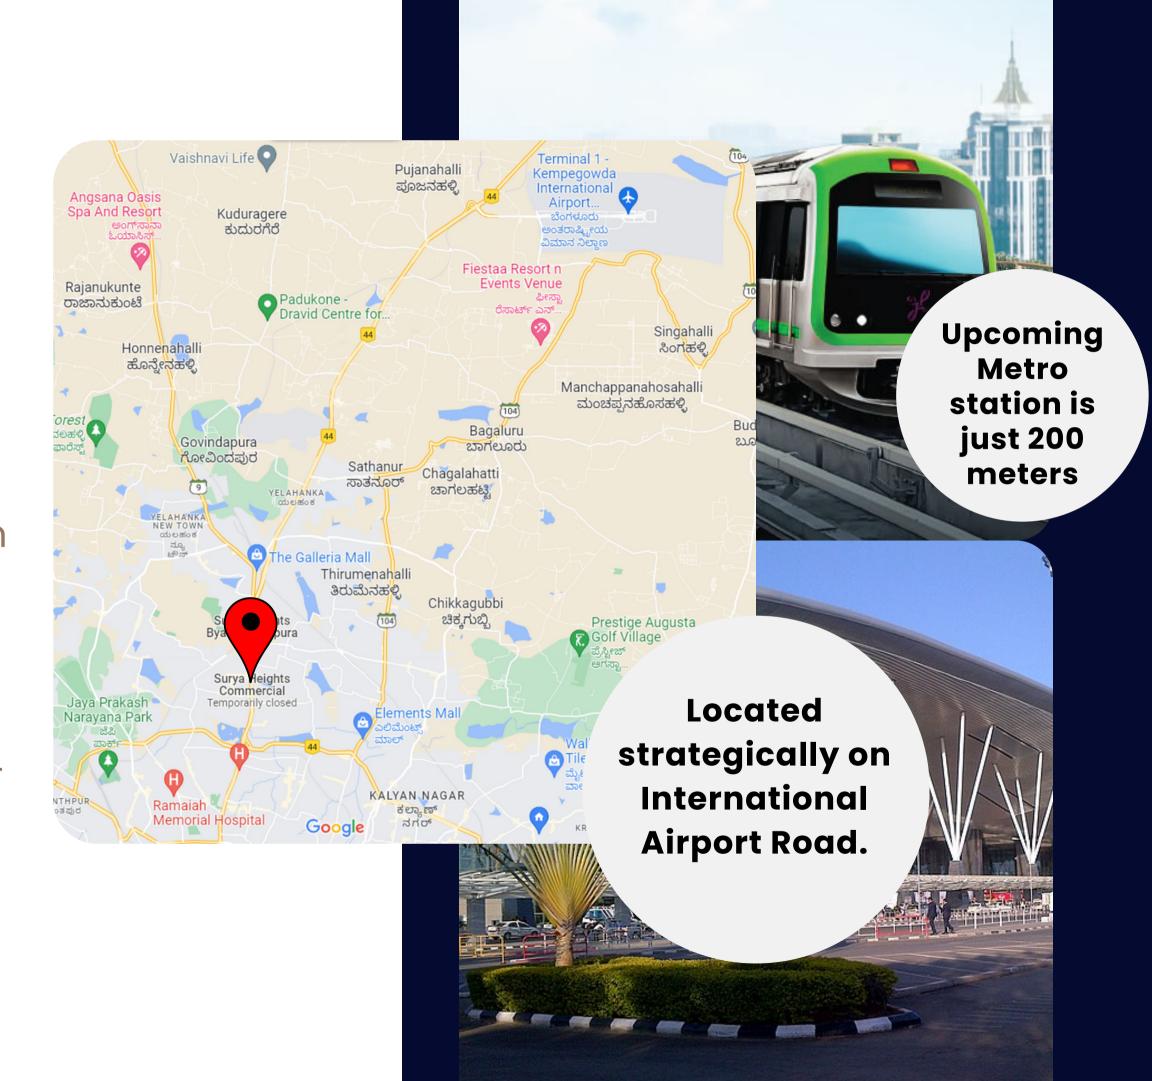

## Location Advantage

- Only 30 minutes drive to International Airport
- •On National Highway No .7, just 2 km from the Hebbaljunction
- •Located on the Bustling corridor to the International Airport.
- •Well connected to Outer Ring Road-Whitefield, Central Business District andWest Bangalore.
- •Excellent approach road supported by elevated expressway

#### Key Distances

Outer Ring Road : 2 Kms

Hebbal Jn. : 2 Kms

M. G. Road (CBD) : 11 Kms

Koramangala : 19 Kms

Banerghatta Road : 19 Kms

Whitefield : 22 Kms

International Airport : 25 Kms

Proposed Metro Station - 500 Meters