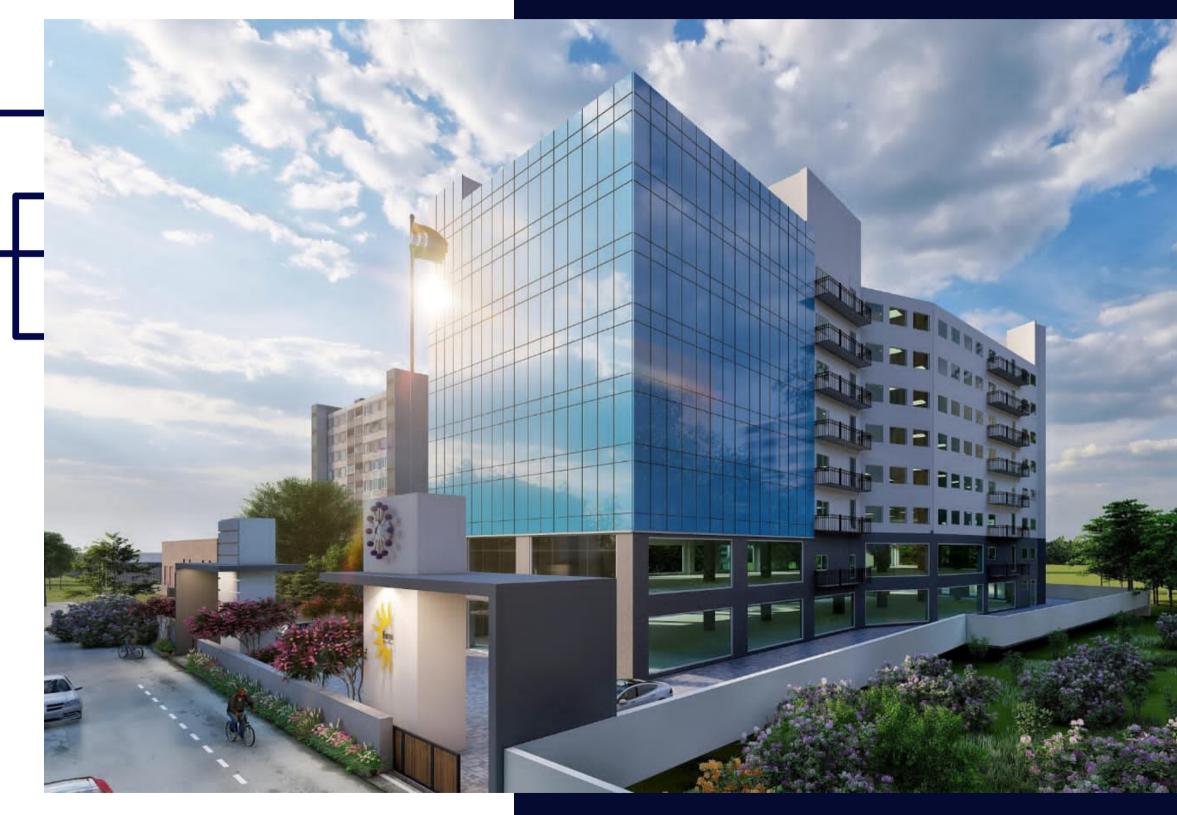

on
- •Located on the Bustling corridor to the International Airport.
- •Well connected to Outer Ring Road-Whitefield, Central Business District andWest Bangalore.
- •Excellent approach road supported by elevated expressway



## Connectivity



#### Key Distances



Outer Ring Road : 2 Kms

Hebbal Jn. : 2 Kms

M. G. Road (CBD) : 11 Kms

Koramangala : 19 Kms

Banerghatta Road : 19 Kms

Whitefield : 22 Kms

International Airport : 25 Kms

Proposed Metro Station - 500 Meters

## Key Specifications

- •PT flat slab construction with:
- ~ 4m slab to slab ht- G & 1st floor
- ~ 3.39m slab to slab ht 2nd–7th floor
- •4 passenger lifts 1 service lift and 3 staircases.
- •Fire fighting installation with all norms.
- Multi-level car parking.
- •STP provisioned.
- •Designed and built with all norms.



**Front Elevation** 



#### **SURYA HEIGHTS**

#### A Project of M/s Surya Developers

Building area Efficiency 76% [+/- 2%]

| SI No       | Floor name     | Carpet Area (sft) | SBA (sft) |
|-------------|----------------|-------------------|-----------|
| 1           | Ground         | 12145.5           | 16850.78  |
| 2           | First          | 12312.0           | 17439.74  |
| 3           | Second         | 12358.7           | 17510.13  |
| 4           | Third          | 12358.7           | 17510.13  |
| 5           | Fourth         | 12358.7           | 17510.13  |
| 6           | Fifth          | 12358.7           | 17510.13  |
| 7           | Sixth          | 12329.5           | 17464.85  |
| 8           | Seventh        | 12329.5           | 17464.85  |
| Total       |