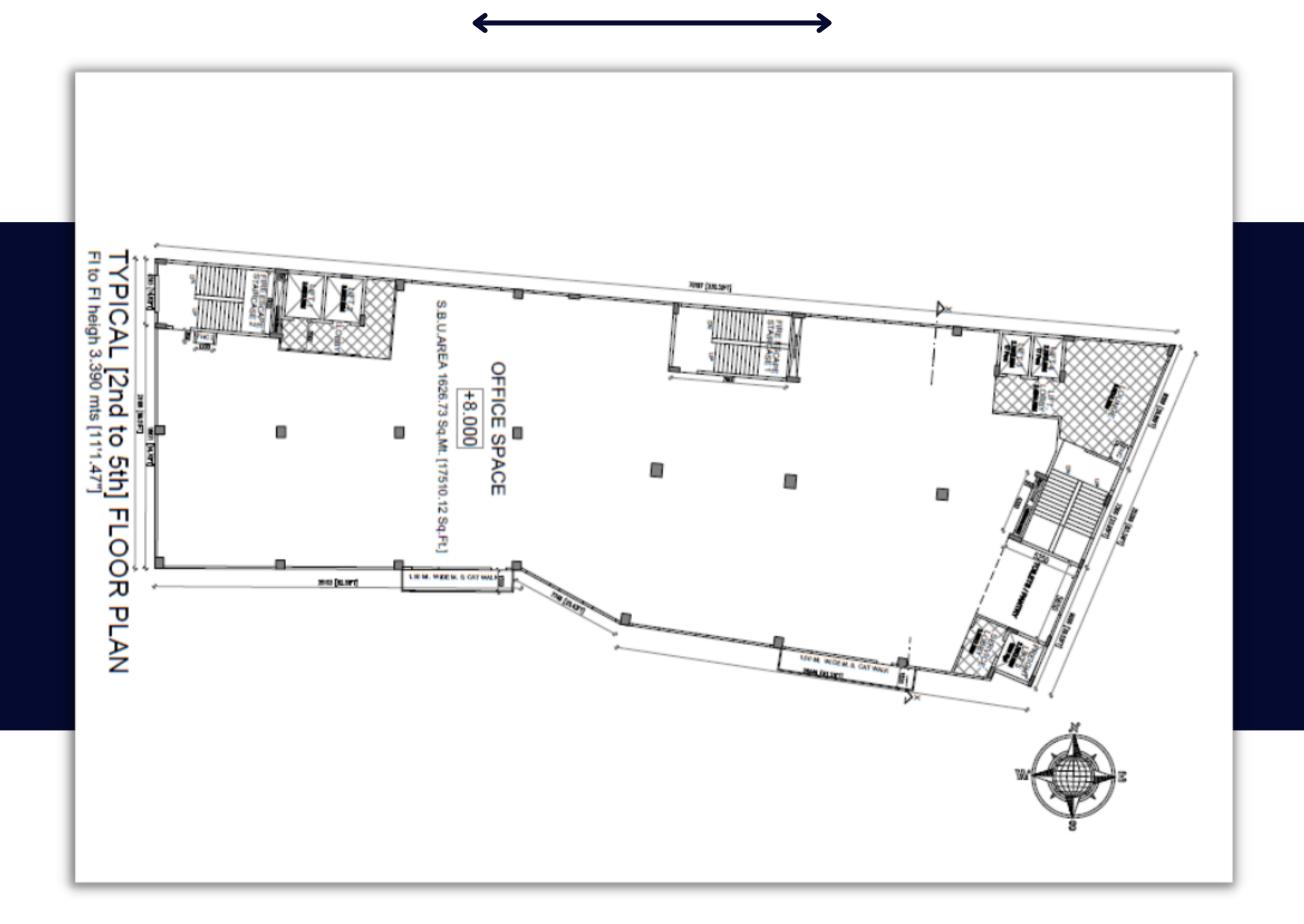

58.7           | 17510.13  |
| 5           | Fourth         | 12358.7           | 17510.13  |
| 6           | Fifth          | 12358.7           | 17510.13  |
| 7           | Sixth          | 12329.5           | 17464.85  |
| 8           | Seventh        | 12329.5           | 17464.85  |
| Total       |                | 98551.2           | 139260.76 |
| 9           | Terrace        |                   | 17464.85  |
| 10          | Lower Basement |                   | 27373.71  |
| 11          | Upper Basement |                   | 27373.71  |
| Grand Total |                |                   | 211473.03 |





## Project Overview





#### Plan - Lower Basement









## Plan - Upper Basement







### Plan - Ground Floor







#### Plan - 1st Floor







### Plan - 2nd-5th Floor







#### Plan - 6th & 7th Floor







#### Plan - Terrace







Contact Us

For Inquiries Contact
Mr. Srivatsa (+91 74111 18484)
Mr. Vishwanath (+91 98452 33555)



www.suryadevelopers.in

Surya Developers
No.684,2nd floor, HIG 'A' Sector,
Opposite to Sheshadripuram College,
Above State Bank of Hyderabad,
Yelahanka NewTown, Bangalore - 560064.