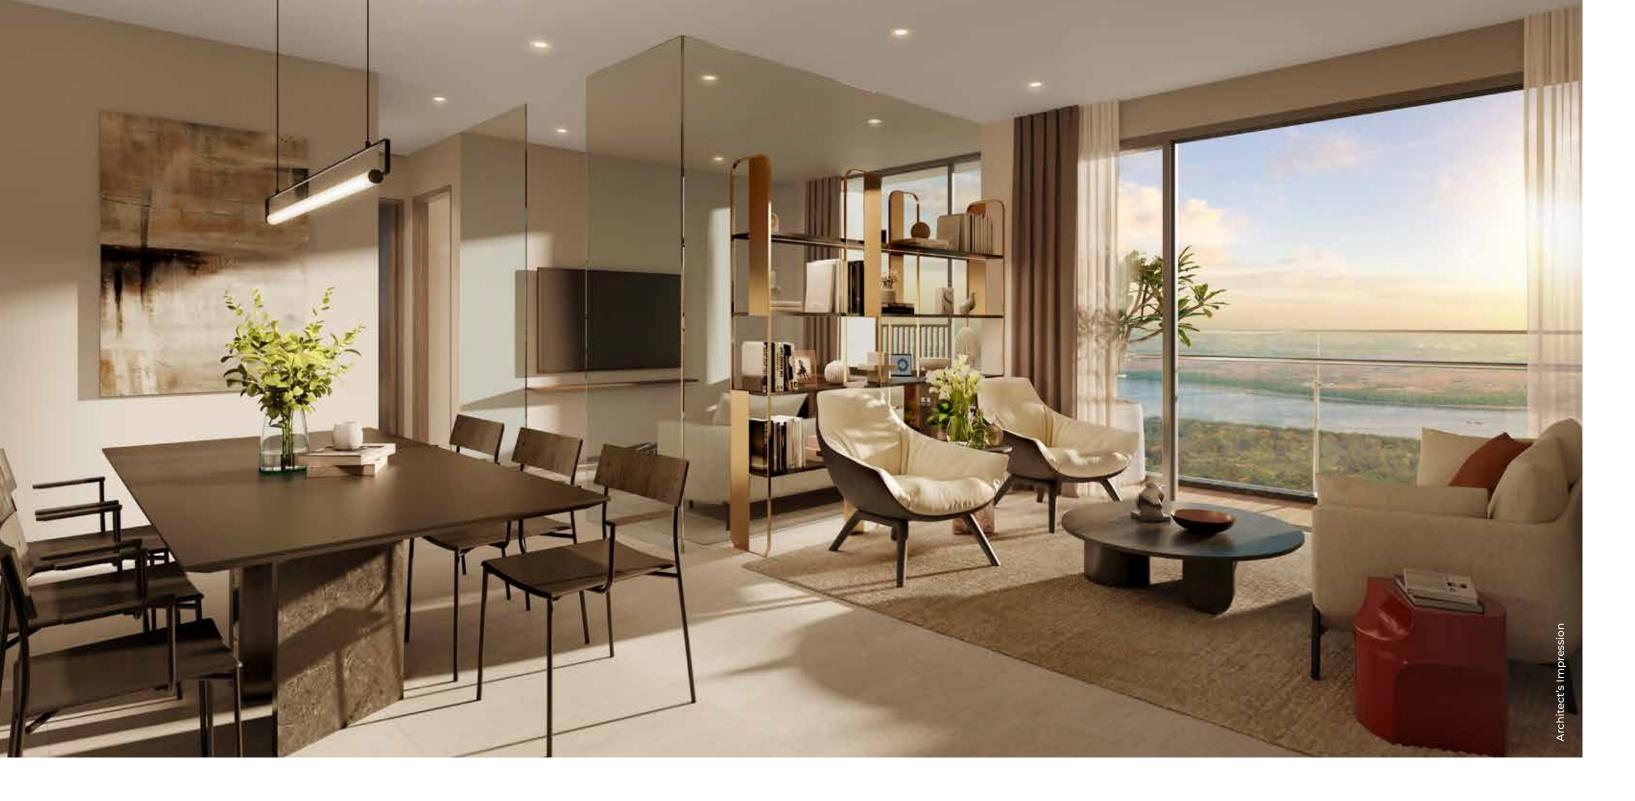

# Contemporary Design

Immerse in a world of elegance and sophistication. Homes at Forestville are rooted in modern design and human centricity that blends form and function seamlessly.

# Exceptional Living

- Vitrified flooring for living, dining, kitchen, and all bedrooms
- Vitrified tiles for Bathroom Flooring and Dado
- Wash basin counters
- Vitrified tiles dado 2 feet high above kitchen platform

- Kitchen platform with stainless steel sink and drain board
- Anti-skid tiles in the Balcony areas (wherever applicable)
- Powder coated Aluminium windows
- Concealed plumbing
- Branded C.P. fittings
- Branded electrical switches
- Laminated flush doors