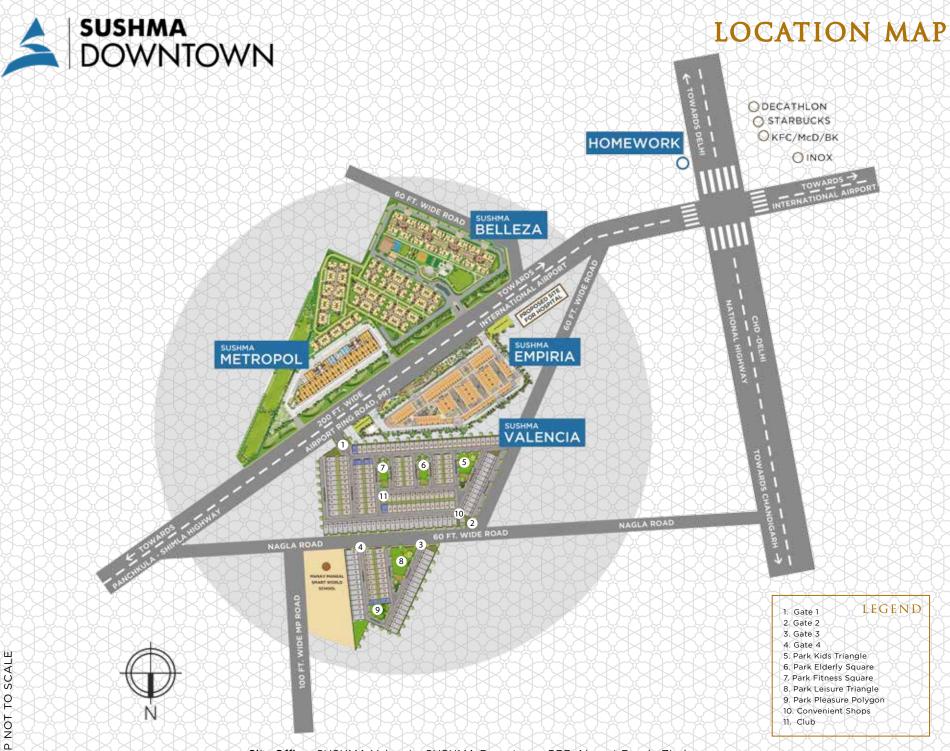

### LOCATION

1000

REGION'S SINGLE LARGEST DEVELOPMENT

PART OF ZIRAKPUR'S FIRST ORGANISED SUPER MEGA TOWNSHIP

LOCATED ON 200 FT. WIDE AIRPORT RING ROAD PR-7

ADJACENT TO A RENOWNED SCHOOL

PROPOSED HOSPITAL, INTERNATIONAL FOOD CHAINS, HOTELS, RETAIL OUTLETS AND ENTERTAINMENT HUB IN VICINITY

#### **RESIDENTIAL PROJECTS** (ONGOING)

- SUSHMA GRANDE NXT SUSHMA VALENCIA
- SUSHMA CRESCENT PH-2 JOYNEST MOH.1
  - JOYNEST ZRK.1 ELEMENTA

Site Office: SUSHMA Valencia, SUSHMA Downtown, PR7, Airport Road, Zirakpur.