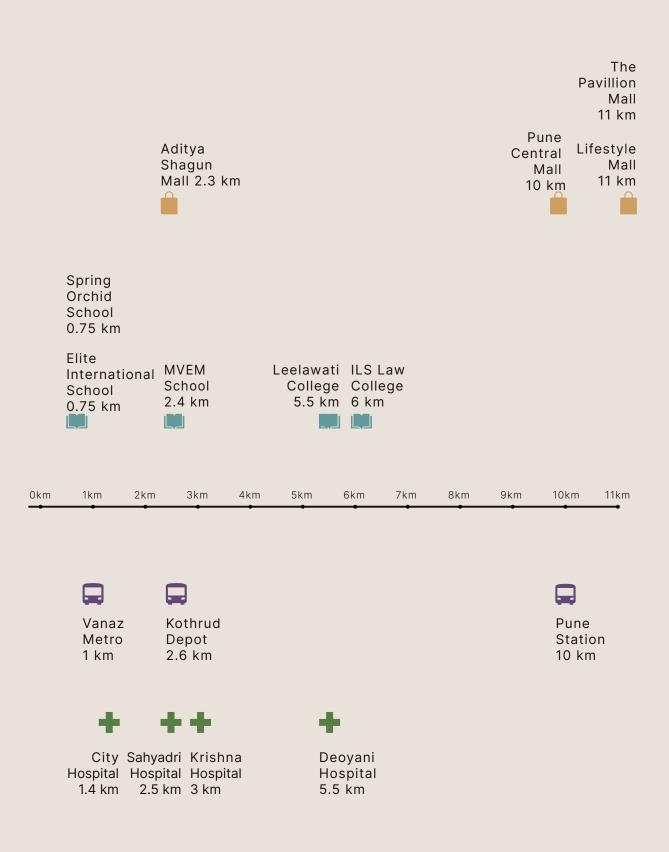

## GOOD CONNECTIVITY. GREAT CONVENIENCE.

Kothrud is located on the Mumbai-Bengaluru highway and lets you enjoy all the conveniences of modern life. From business parks to educational institutions, you have it all in your vicinity.