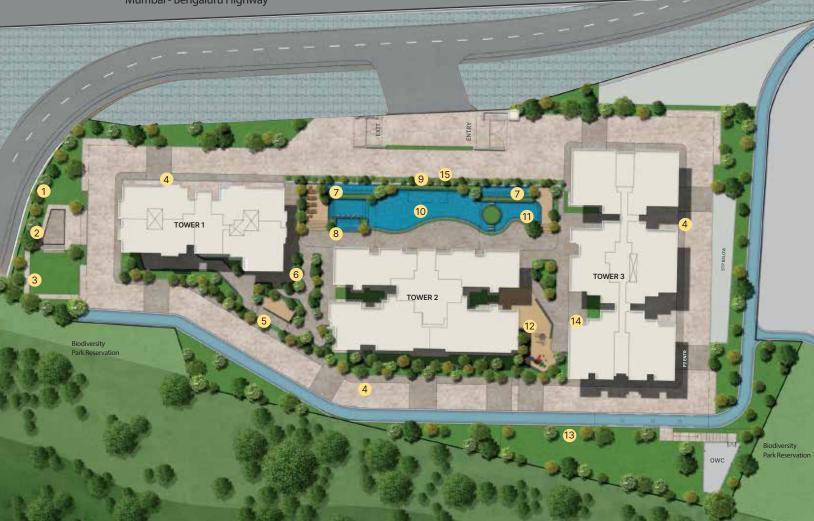

#### MASTER PLAN

- 1. Activity Lawn
- 2. Celebration Corner
- 3. Sports Lawn
- 4. Joggers' Track
- 5. Sunset Deck
- 6. Sensory Garden
- 7. Water Curtain
- 8. Aqua Pool Bar
- 9. Grand Entrance
- 10. Swimming Pool
- 11. Kids' Pool
- 12. Children's Play Area
- 13. Pet Park
- 14. Rock Climbing Wall

- 15. Clubhouse
  - Yoga & Dance Room
  - Indoor Games Room
  - Gymnasium
  - Multipurpose Gallery
  - Salon & Spa
  - Steam & Sauna
  - Jacuzzi
  - Cafe
  - Toddlers' Playpen

Site Address: Survey No.77, 1, Paud Road, Near Chandani Chowk, Kothrud, Pune - 411038