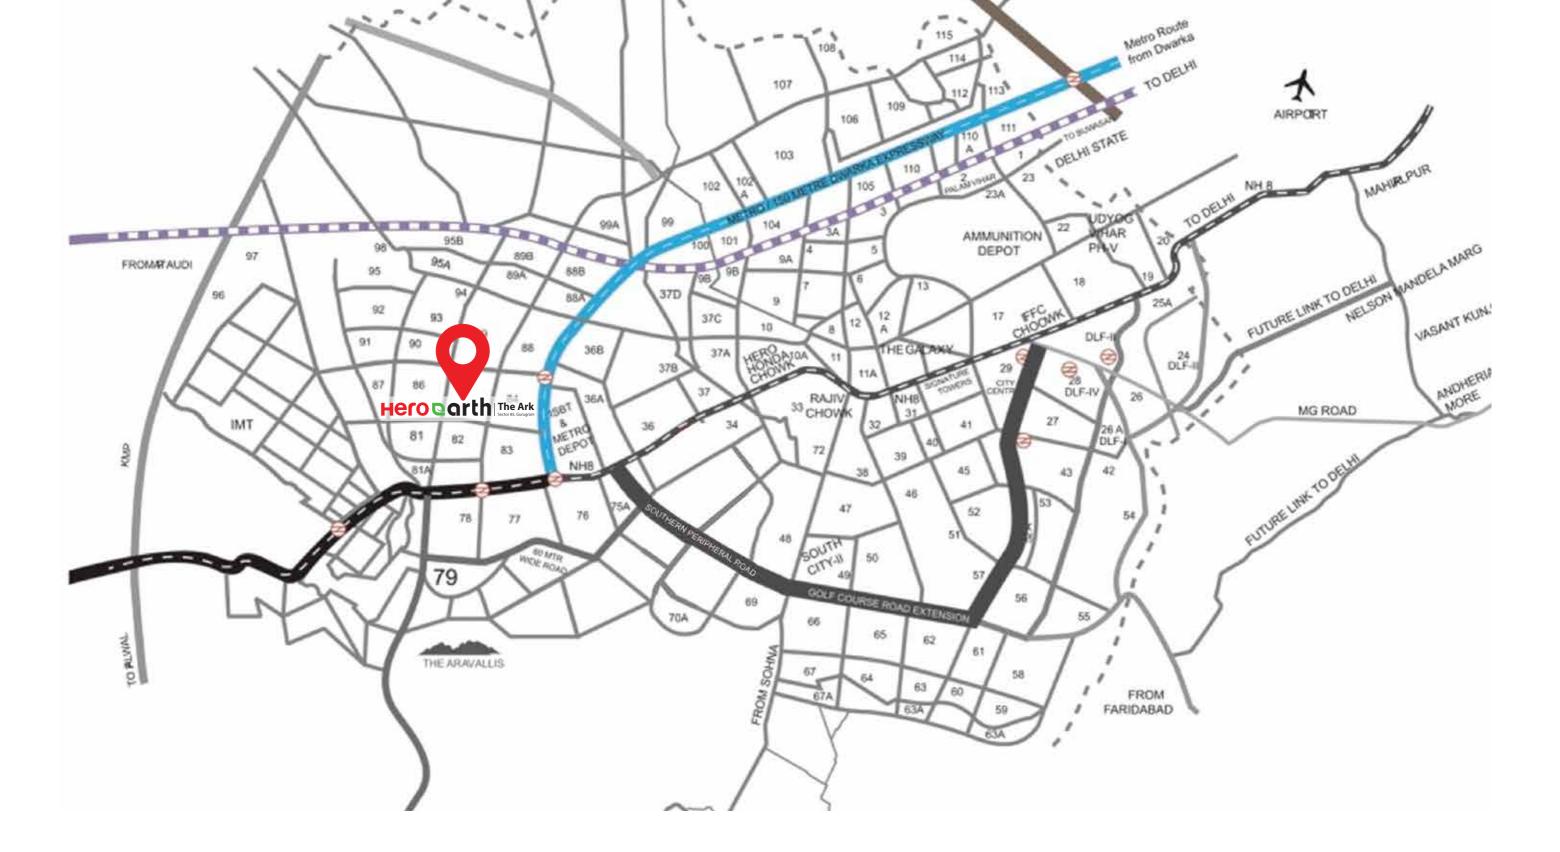

### In the heart of the city, with nature at its heart.

Strategically located at a prime location that is near to both NH-48 and Dwarka Expressway with entry from main sector road. The proximity of the location provides seamless access to prominent retail and corporate centres in Gurugram and is closely located near the prominent manufacturing hub of Manesar.

### Closer to everything and nature.