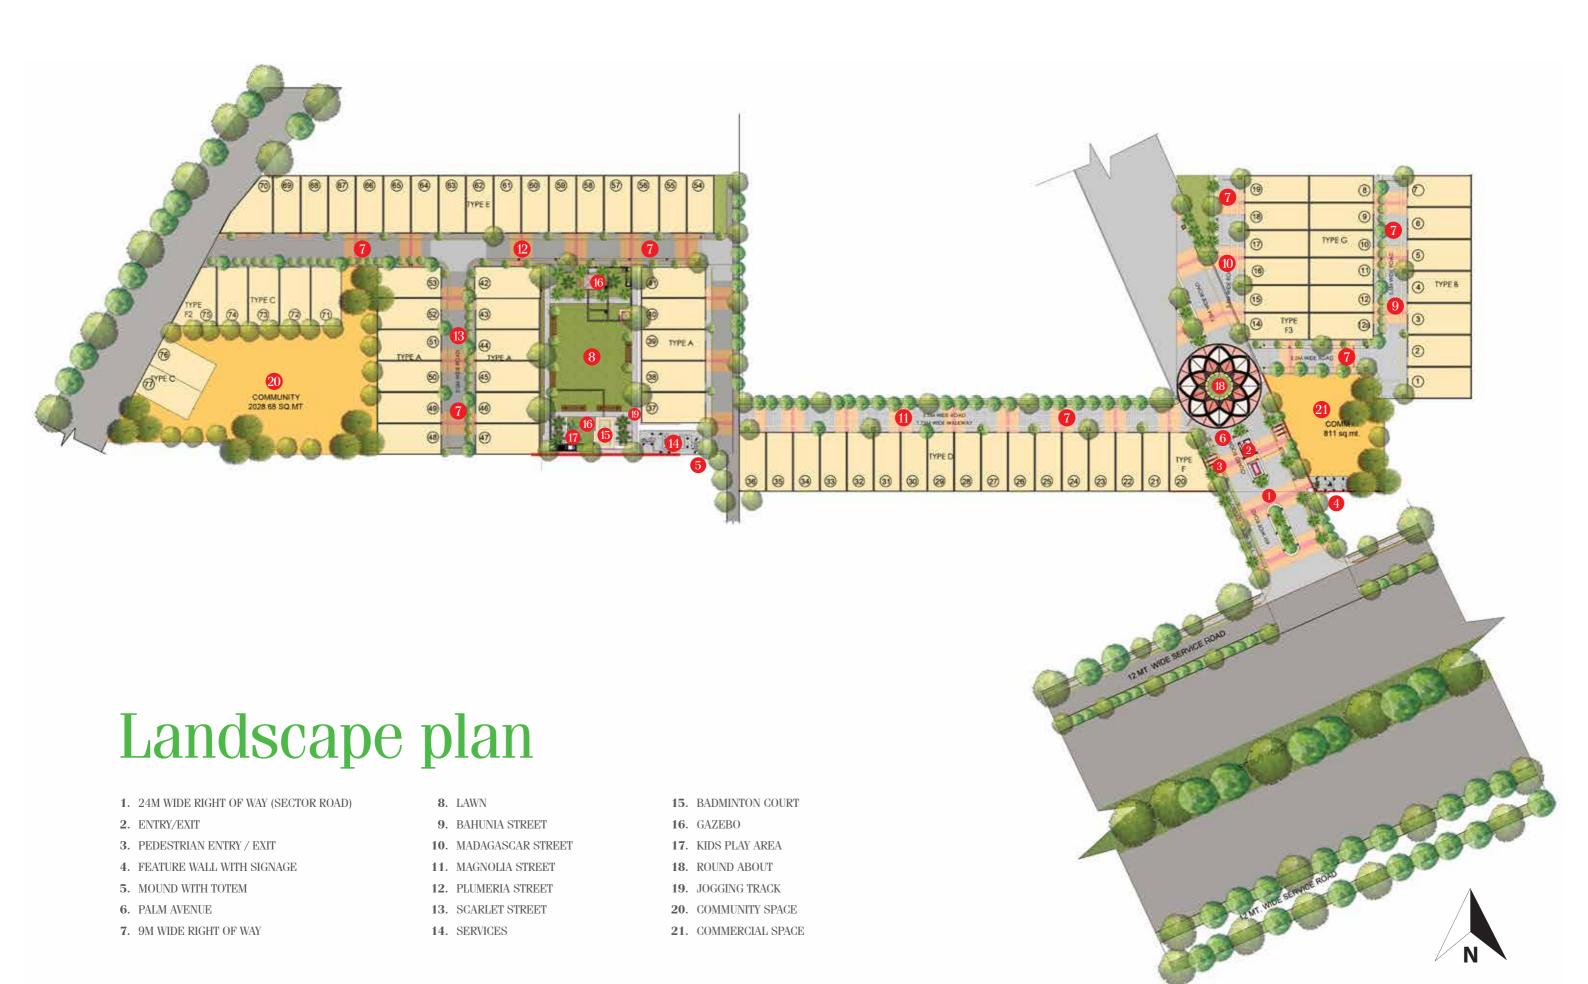

## A living experience designed today for a better tomorrow.

The Ark, is a residential plotted development located on a sprawling 5-acre land, offering a collection of 76 plots. Nestled within this serene environment, it offers an ideal setting to build your dream home and enjoy the peaceful and comfortable lifestyle you seek.

### In the heart of the city, with nature at its heart.

Strategically located at a prime location that is near to both NH-48 and Dwarka Expressway with entry from main sector road. The proximity of the location provides seamless access to prominent retail and corporate centres in Gurugram and is closely located near the prominent manufacturing hub of Manesar.

### Spaces that rejuvenate you.

**Relax in the Company of Peace and Tranquility.**Landscaped Entrance with Water Bodies.

Let your Children Discover their Own Worlds.
Toddlers Zone.

**Indulge in an Active Lifestyle.**Badminton Court.

Let your Feet have Conversation with Grass.

Lush Green Lawn Area,

Gazebo Seating.

**Build a Social Network in the Real World.**Community Space.

**A Canopy of Green for your Long Walks.** International Topiary of Trees,

**Embrace an Energetic and Vibrant Lifestyle.**Jogging Track

**Bask in the Serenity of Tranquillity.**Gazebo Seating

**Experience the Lush Greenery During your Leisurely Strolls**Landscaped roads with tree lines

### **Features**

With a range of cutting-edge features and sustainable initiatives, The Ark is setting a new standard in modern living. It is more than just a residential space; it is a thoughtfully planned community with features like:

24x7 Security

Wide Internal Roads

Well lit streets

Pedestrian Walkways

Secure Gated Complex

**EV** Charging

Rain Water Harvesting

Sewage Treatment