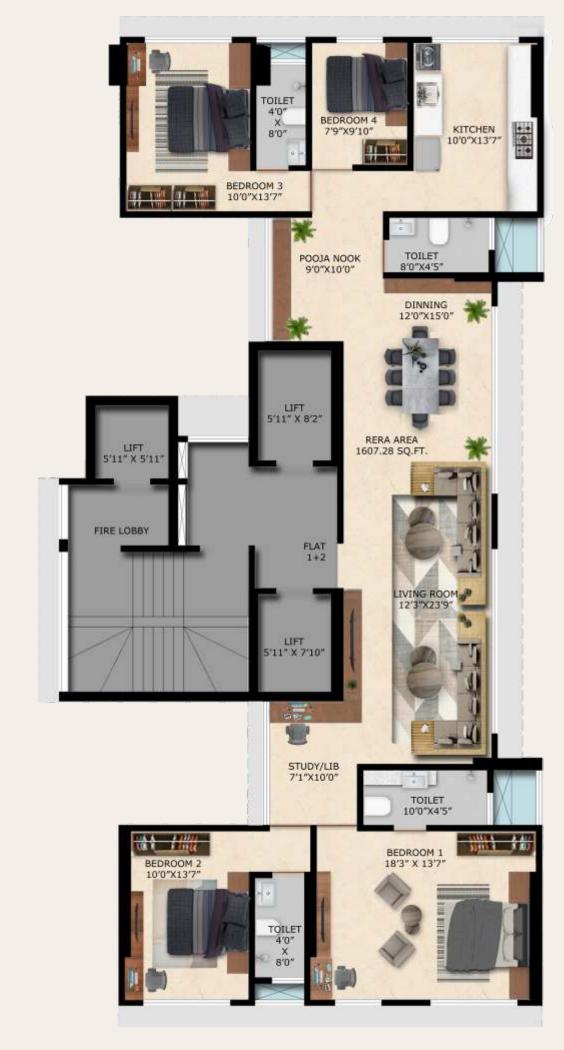

TYPICAL FLOOR PLAN

2ND TO 9TH

60 FT. WIDE ROAD

60 FT. WIDE ROAD

TYPICAL FLOOR PLAN

8TH AND 9TH

**COMBINATION FLAT** 

60 FT. WIDE ROAD