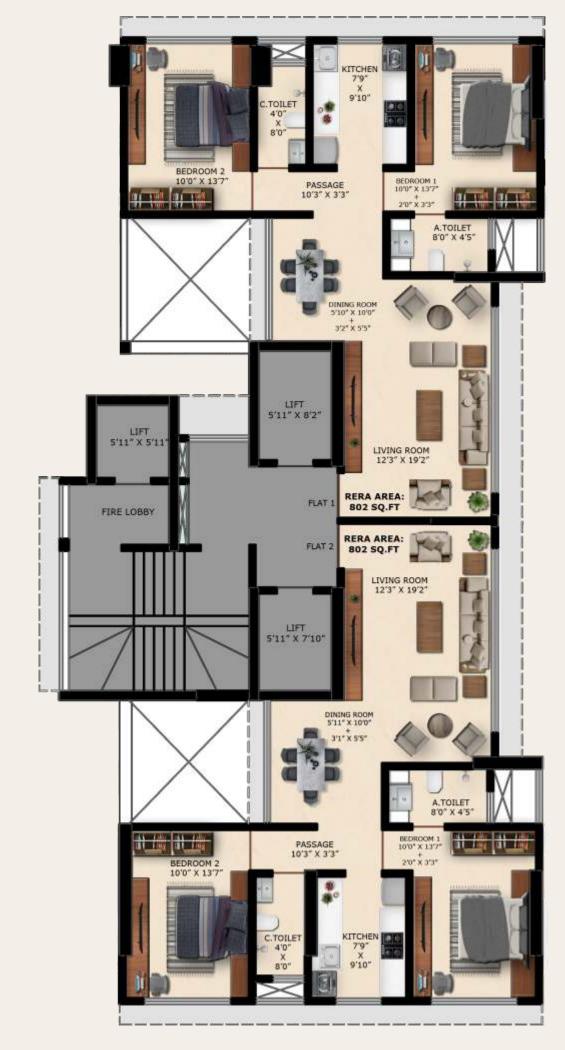

TYPICAL FLOOR PLAN

2ND TO 9TH

60 FT. WIDE ROAD

60 FT. WIDE ROAD

TYPICAL FLOOR PLAN

8TH AND 9TH

**COMBINATION FLAT** 

60 FT. WIDE ROAD

Flat Type
2 BHK | 3 BHK | 4 BHK