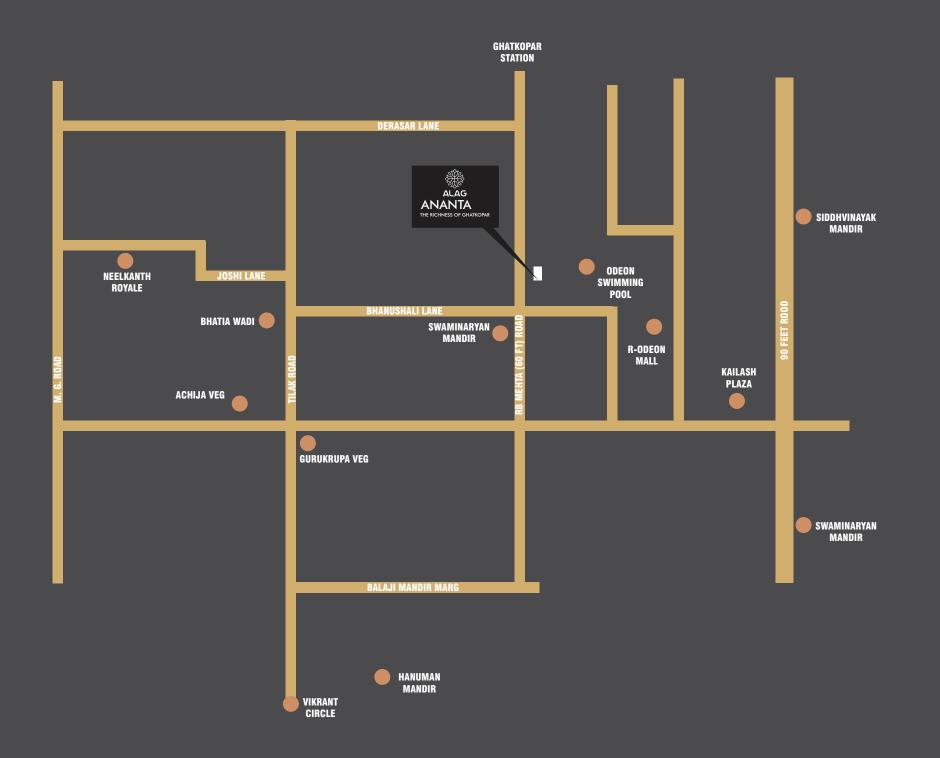

# ALAG ANANTA THE RICHNESS OF GHATKOPAR

Location At The Center Of Growth

Place Yourself
On The Luxury
Map Of Ghatkopar.

2 minutes walk from Jain Temple

minutes walk om Ghatkopar Station

5 minutes from Ghatkopar East & West Metro Station