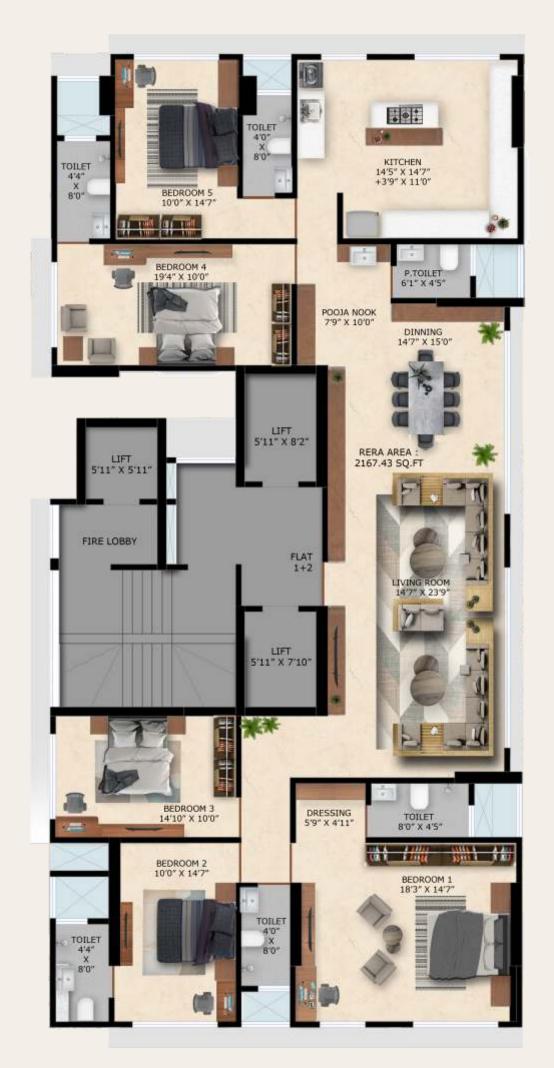

TYPICAL FLOOR PLAN

2ND TO 9TH

60 FT. WIDE ROAD

60 FT. WIDE ROAD

TYPICAL FLOOR PLAN

8TH AND 9TH

**COMBINATION FLAT** 

60 FT. WIDE ROAD