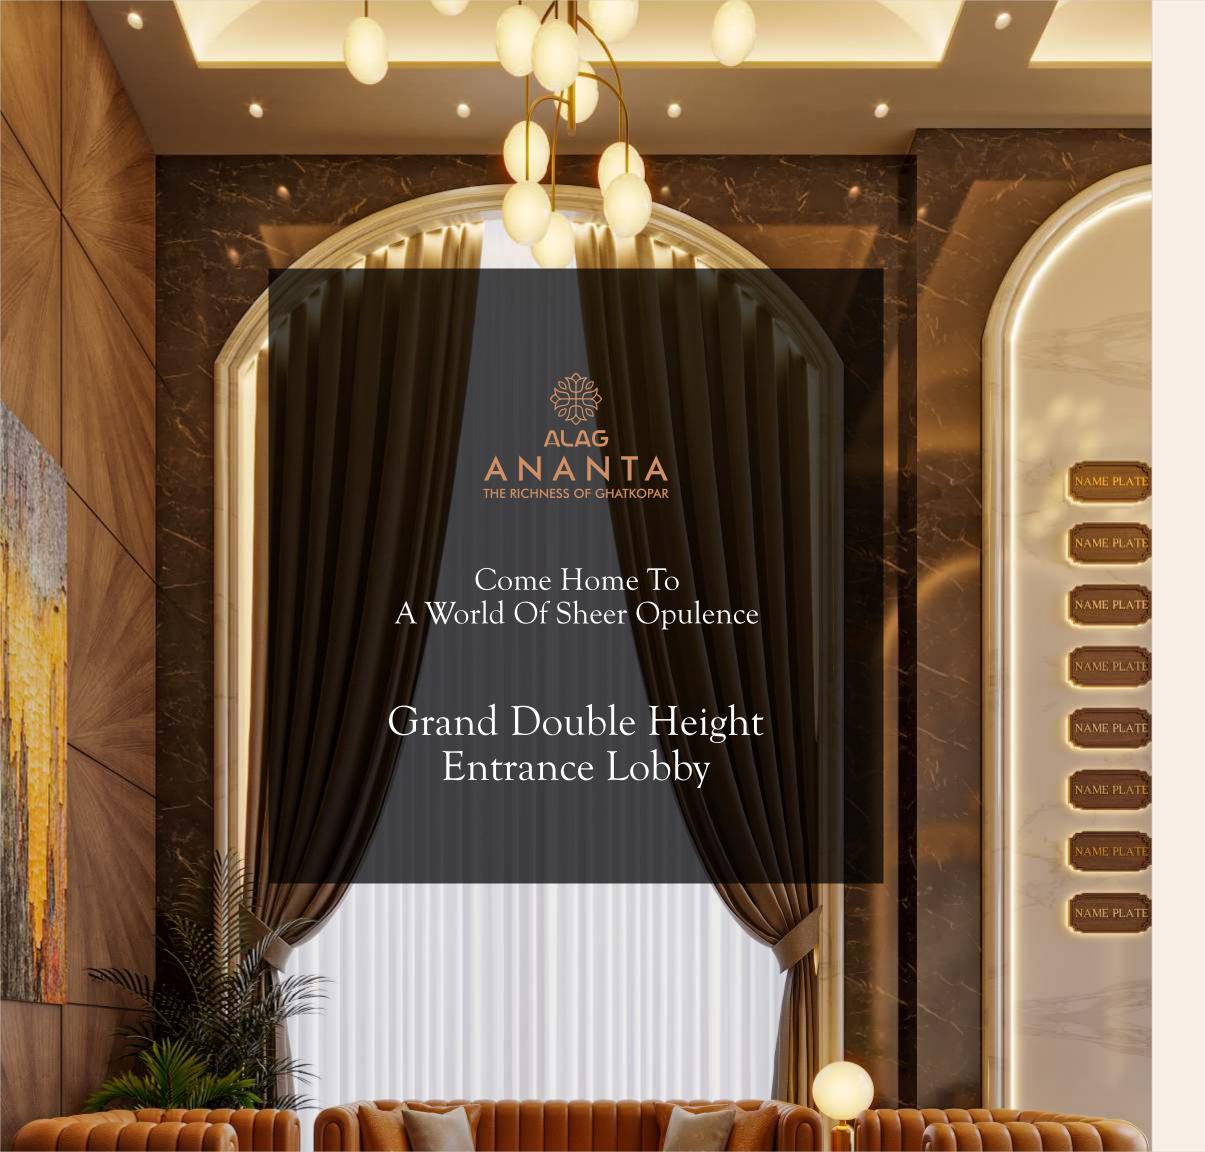

s passionate about leaving a mark on the design skyline of the city. With this in mind, we have given our all to 'ALAG ANANTA'. We shall try to make this elegantly classic address the talk of the town.



Deole Bros.
Chartered Engineers,
Project Management Consultants &
Licensed Surveyors.

Deole Bros. is one of the oldest Architectural firm in Eastern Suburbs started by Late R.K. Deole in 1966 in Ghatkopar & nowled by Er. Sunil R Deole.

M/s. Deole Bros. during the span of almost 6 decades have completed many residential, commercial, industrial projects in & around Mumbai, Thane successfully. With expertise in civil line & D.C. Regulations, they thrive to get client's satisfaction by seeking all statutory approvals on time and with integrity.



MAKE GRACE AND GRANDEUR YOURS FOREVER















## FULLY EQUIPPED GYMNASIUM



#### FITNESS AND RECREATION

Activate and rejuvenate with world class fitness paraphernalia. Let not distance withhold your determination. Good health now manifests at your own address!



#### UNCOMMON EXPERIENCES

ALAG ANANTA comes with a curated collection of amenities to keep you and your family engaged and rejuvenated all throughout the day, week and year. You can be sure to promise your family the gift of not-so-common worldclass experiences at ALAG ANANTA







#### Invest In Yourself With Our Wellness Amenities

## External Amenities



Double Height Grand Lobbies



Fitness Area



Landscaped Garden



Dedicated Society Office



3 High Speed Elevators



Security Systems









60 FT. WIDE ROAD

TYPICAL FLOOR PLAN

2ND TO 9TH

60 FT. WI