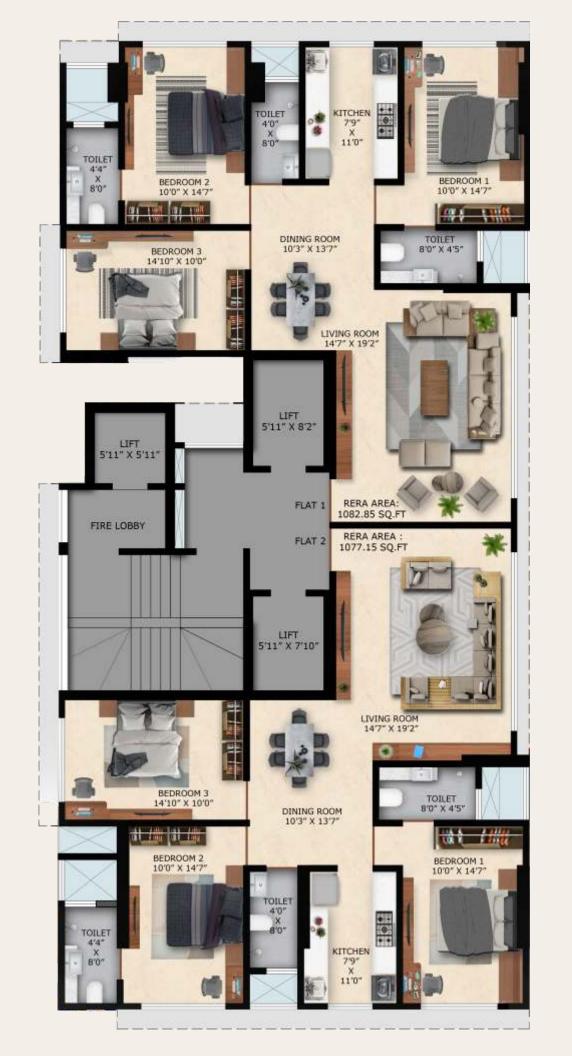

TYPICAL FLOOR PLAN

2ND TO 9TH

60 FT. WIDE ROAD

60 FT. WIDE ROAD

TYPICAL FLOOR PLAN

8TH AND 9TH

**COMBINATION FLAT** 

60 FT. WIDE ROAD

Flat Type
2 BHK | 3 BHK | 4 BHK