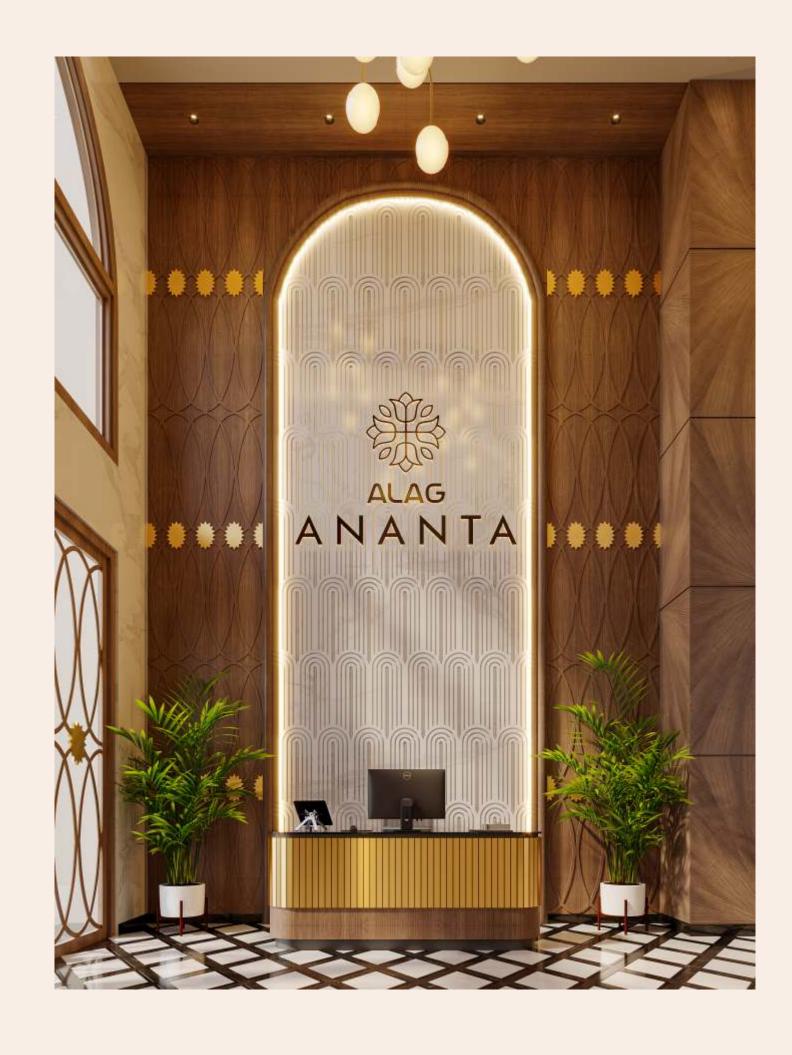

## External Amenities

Double Height Grand Lobbies

Fitness Area

Landscaped Garden

Dedicated Society Office

3 High Speed Elevators

Security Systems

60 FT. WIDE ROAD