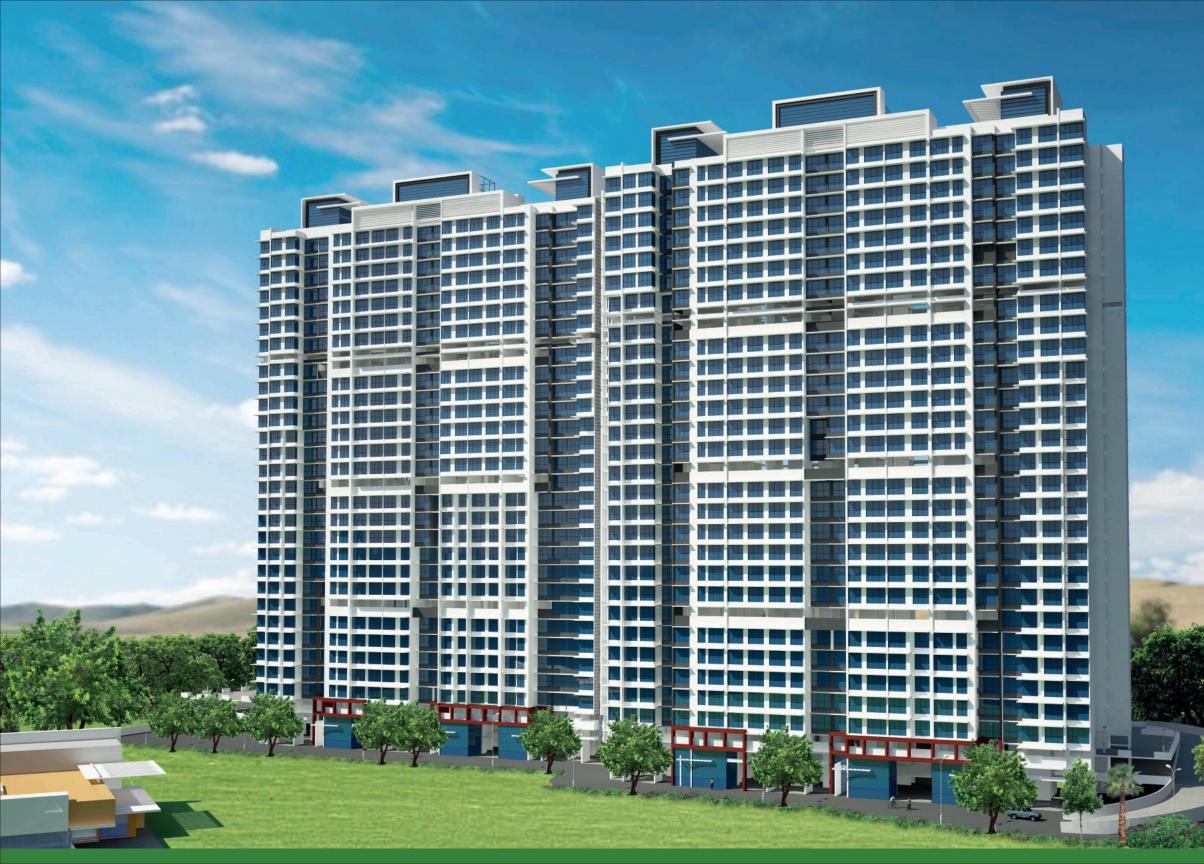

28-storied towers with 2-level podium parking comprising well ventilated 2,3 and 4 BHK homes opening out to spectacular views on 5.7 acre land.

- 2.3 acres of lush green landscape
- In the heart of Mulund
- Clubhouse with facilities like jogging track, tennis court, football, gymnasium, children play area, badminton, Nana-Nani park with sit-outs and pagoda, indoor games, etc
- State-of-the-art amenities
- 5 mins to Mulund (East) Station
- 5 mins to Eastern Express Highway