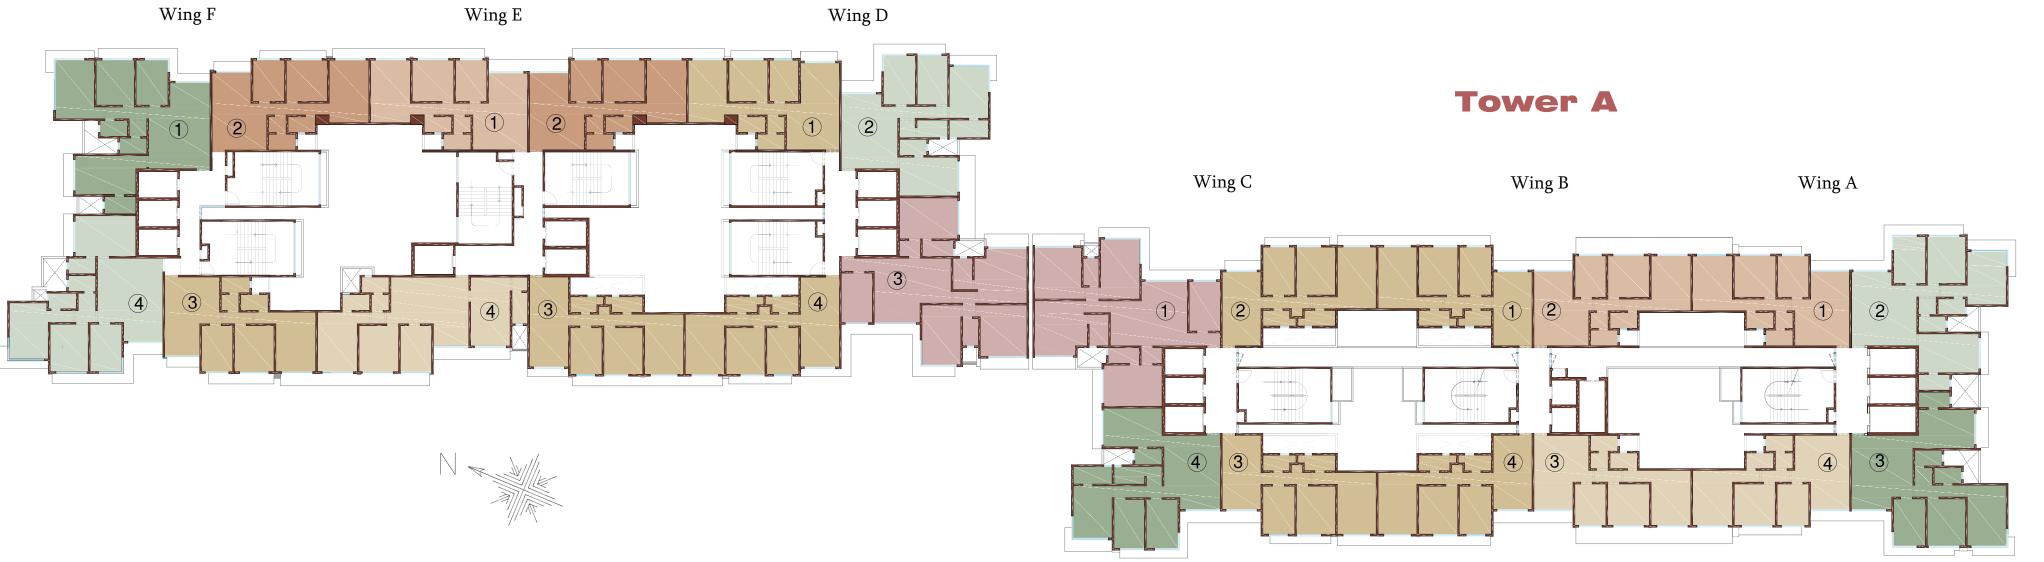

## MATOSHREE NISARG MULUND

Come home to the luxury of Mother Nature!

Matoshree Nisarg at Mulund offers an exceptional opportunity to enjoy life to the fullest in a natural environment, yet only minutes away from excellent connectivity to the heart of Mumbai's most important destinations.

28-storied towers with 2-level podium parking comprising well ventilated 2,3 and 4 BHK homes opening out to spectacular views on 5.7 acre land.

- 2.3 acres of lush green landscape
- In the heart of Mulund
- Clubhouse with facilities like jogging track, tennis court, football, gymnasium, children play area, badminton, Nana-Nani park with sit-outs and pagoda, indoor games, etc
- State-of-the-art amenities
- 5 mins to Mulund (East) Station
- 5 mins to Eastern Express Highway







## **Tower B**













## ABOUT MATOSHREE GROUP

An outstanding lineage...a promising future.

Matoshree Infrastructure Pvt. Ltd. has a lineage that speaks amply of its capabilities, commitments and confidence.

The Group commenced its operations in 1991 as civil contractors managing large turnkey projects. Over the past 25 years, the Group has developed more than 2 million sq. ft. of prime land in Mumbai, Pune and Kolhapur with equal number in the pipeline today.

The Group's track record of excellence in quality and reliable delivery reflects its solid vigour and determination, which drive its unparalleled competence in the construction segment and the Group has proven its mettle time and again. Group projects are supreme examples of its capabilities to mobilise resources and manpower that follow s