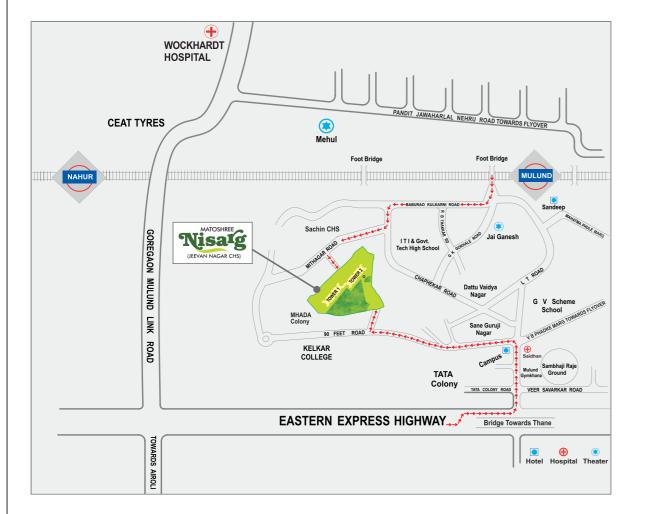

28-storied towers with 2-level podium parking comprising well ventilated 2,3 and 4 BHK homes opening out to spectacular views on 5.7 acre land.

- 2.3 acres of lush green landscape
- In the heart of Mulund
- Clubhouse with facilities like jogging track, tennis court, football, gymnasium, children play area, badminton, Nana-Nani park with sit-outs and pagoda, indoor games, etc
- State-of-the-art amenities
- 5 mins to Mulund (East) Station
- 5 mins to Eastern Express Highway