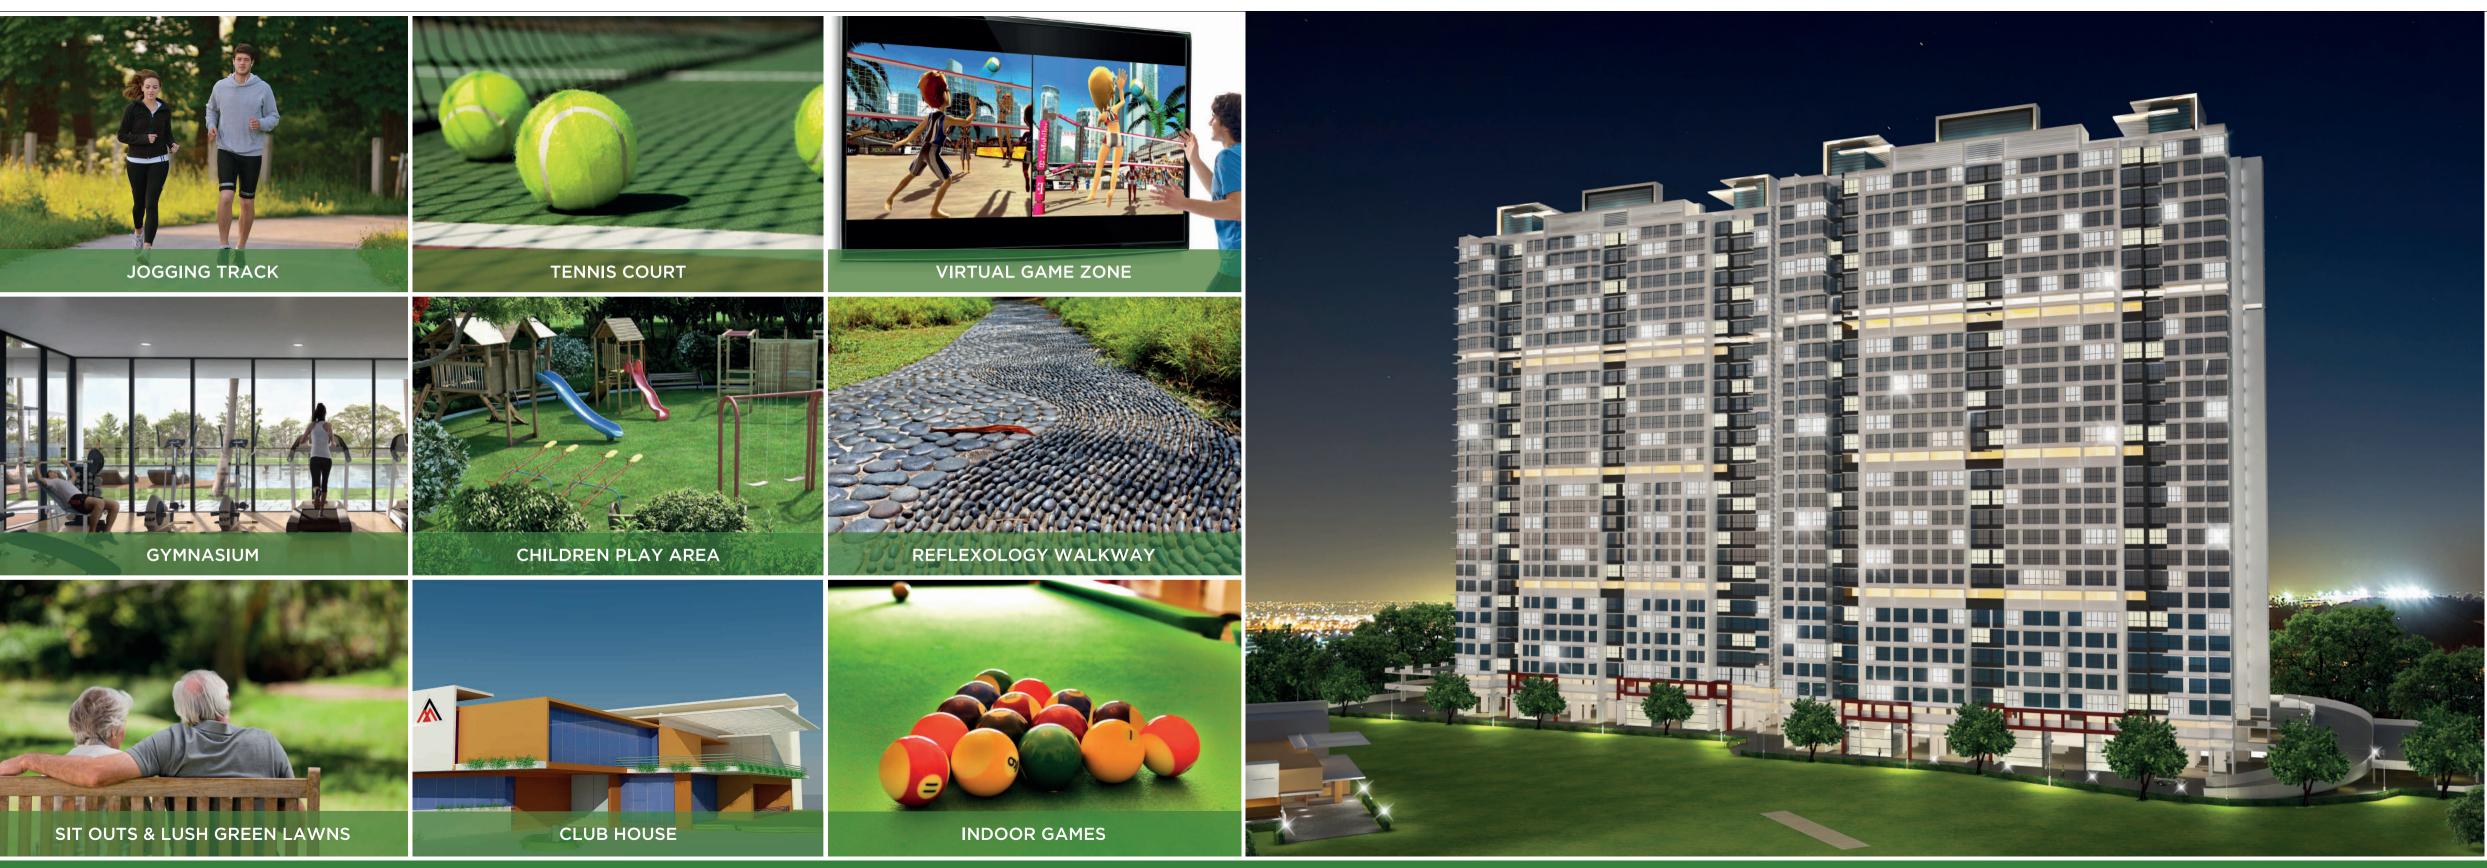

28-storied towers with 2-level podium parking comprising well ventilated 2,3 and 4 BHK homes opening out to spectacular views on 5.7 acre land.

- 2.3 acres of lush green landscape
- In the heart of Mulund
- Clubhouse with facilities like jogging track, tennis court, football, gymnasium, children play area, badminton, Nana-Nani park with sit-outs and pagoda, indoor games, etc
- State-of-the-art amenities
- 5 mins to Mulund (East) Station
- 5 mins to Eastern Express Highway