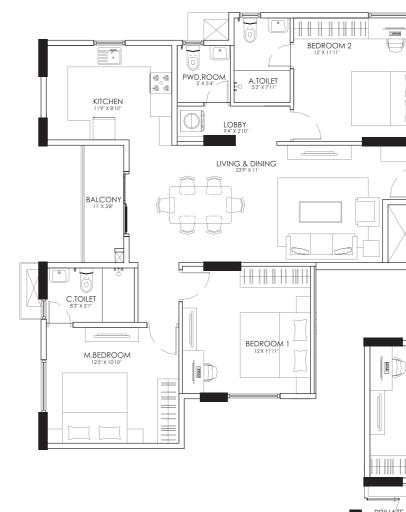

## **First Floor Plan**

### SBA : 1432 sq.ft. Garden Area : 592.01 sq.ft. 3BHK+2T

SBA : 1158 sq.ft. Garden Area : 204.51 sq.ft. 2BHK+2T SBA : 1479 sq.ft. Garden Area : 53.82 sq.ft. 3BHK+2T

SBA : 1079 sq.ft. 2 BHK + 2T

SBA : 1556 sq.ft. Garden Area : 269.1 sq.ft. 3BHK+3T