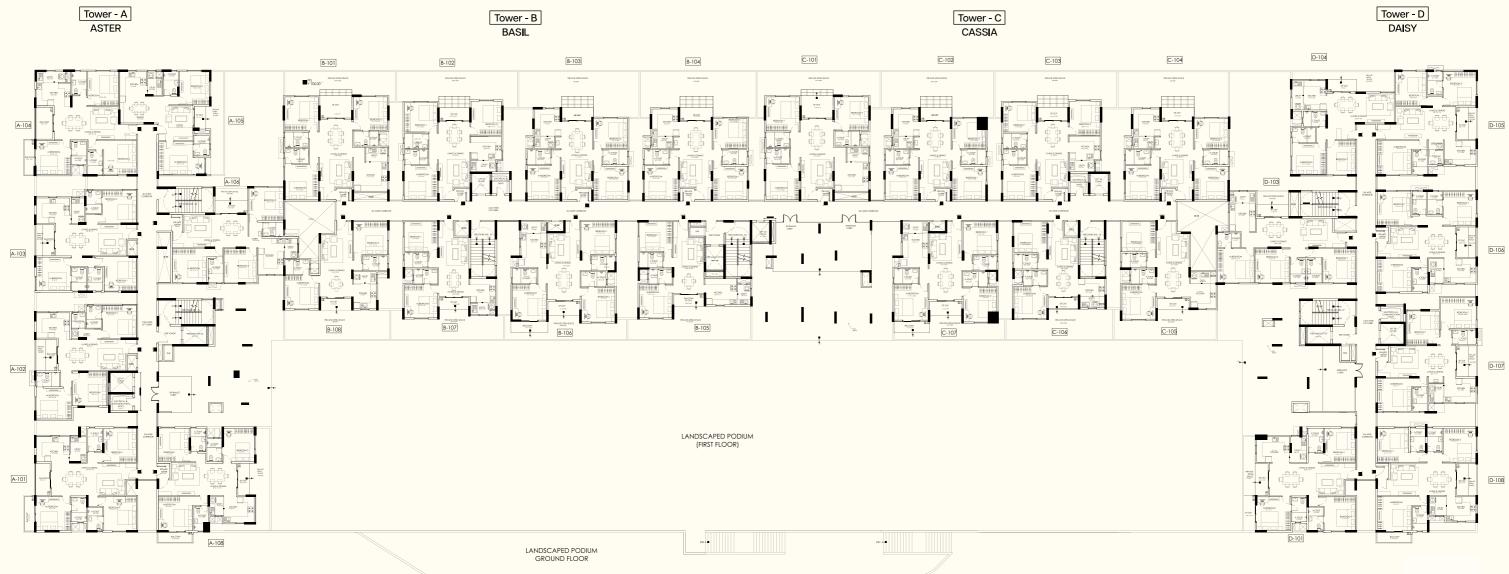

allery
- 18. Skating Arena
- 19. Community Garden
- 20. Hammock Garden
- 21. Gulmohar Tree Court
- 22. Gazebo
- 23. Kids Play Area
- 24. Nanny's Corner
- 25. Basketball Dribbling Court
- 26. Seating Booths
- 27. Multipurpose Play Court
- 28. Swing Cabana
- 29. Swimming Pool
- 30. Clubhouse
- 31. Spa

32. Outdoor Gym 33. Jogging Track/ Loop Walkway 34. Palm Seating Plaza/ Party Deck 35. Tot-Lot 36. Play Lawn 37. Nanny's Corner/ Chit-Chat Plaza 38. Meditation Island 39. Seating Corner 40. Reading Corner 41. Hobby Court 42. Board Games Plaza 43. Community Gathering **Event Plaza** 44. Remote Toy Car **Racing Track** 45. Solar Working Pods 46. Yoga Deck 47. Aroma Garden 48. Exercise Lawn 49. Senior Citizen Gazebo 50. Reflexology Walkway 51. Table Tennis Play Deck





## **First Floor Plan**







## **Second to Twelfth Floor Plan**







SBA : 1398 sq.ft. Garden Area : 602.78 sq.ft. 3BHK+2T







SBA : 1601 sq.ft. Garden Area : 258.33 sq.ft. 3BHK+3T

### SBA : 1432 sq.ft. Garden Area : 592.01 sq.ft. 3BHK+2T







SBA : 1158 sq.ft. Garden Area : 204.51 sq.ft. 2BHK+2T SBA : 1479 sq.ft. Garden Area : 53.82 sq.ft. 3BHK+2T





SBA : 1079 sq.ft. 2 BHK + 2T

SBA : 1556 sq.ft. Garden Area : 269.1 sq.ft. 3BHK+3T

### SBA : 1052 sq.ft. 2 BHK + 2T









### SBA : 1155 sq.ft. 2 BHK + 2T





SBA : 1377 sq.ft. 2 BHK + 2T

### SBA : 1163 sq.ft. 2 BHK + 2T





SBA : 1513 sq.ft. 3BHK+3T

=

#

# SBA : 1425 sq.ft. 3BHK+2T+ Powder Room









SBA : 1556 sq.ft.

3BHK+3T



SBA : 1665 sq.ft. 3BHK+3T

### SBA : 1601 sq.ft. 3BHK+3T





FEROPLY



### Flooring

- Vitrified tiles in livin