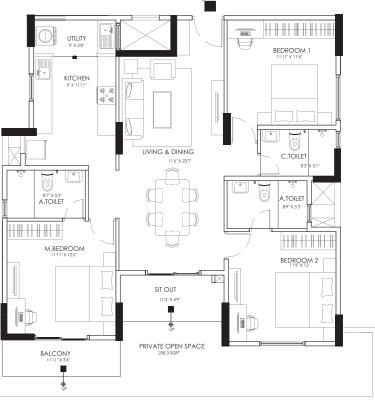

## **First Floor Plan**

## **Second to Twelfth Floor Plan**

SBA : 1398 sq.ft. Garden Area : 602.78 sq.ft. 3BHK+2T

SBA : 1601 sq.ft. Garden Area : 258.33 sq.ft. 3BHK+3T