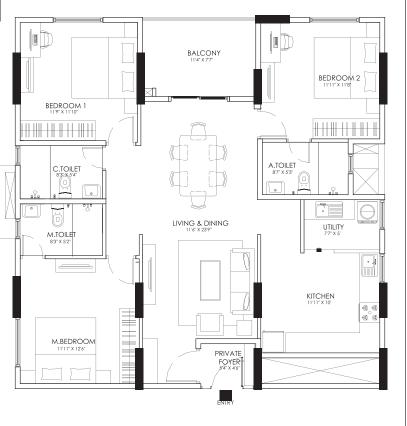

. Table Tennis Play Deck





## **First Floor Plan**







## **Second to Twelfth Floor Plan**







SBA : 1398 sq.ft. Garden Area : 602.78 sq.ft. 3BHK+2T







SBA : 1601 sq.ft. Garden Area : 258.33 sq.ft. 3BHK+3T

### SBA : 1432 sq.ft. Garden Area : 592.01 sq.ft. 3BHK+2T







SBA : 1158 sq.ft. Garden Area : 204.51 sq.ft. 2BHK+2T SBA : 1479 sq.ft. Garden Area : 53.82 sq.ft. 3BHK+2T





SBA : 1079 sq.ft. 2 BHK + 2T

SBA : 1556 sq.ft. Garden Area : 269.1 sq.ft. 3BHK+3T

### SBA : 1052 sq.ft. 2 BHK + 2T









### SBA : 1155 sq.ft. 2 BHK + 2T





SBA : 1377 sq.ft. 2 BHK + 2T

### SBA : 1163 sq.ft. 2 BHK + 2T





SBA : 1513 sq.ft. 3BHK+3T

=

#

# SBA : 1425 sq.ft. 3BHK+2T+ Powder Room









SBA : 1556 sq.ft.

3BHK+3T



SBA : 1665 sq.ft. 3BHK+3T

### SBA : 1601 sq.ft. 3BHK+3T





FEROPLY



### Flooring

- Vitrified tiles in living, dining, bedrooms & kitchen.
- · Ceramic tiles in balconies and utilities.
- Anti-skid ceramic tiles in bathrooms.



### Doors

- · Frame : A robust Melamine-wrapped LVL frame with wall jamb architrave and door seal, creating a haven for acoustics and climate control.
- Main door shutter : The grand 8ft stature, 40mm thick flush door delights with textured laminate, stainless steel accents, and a futuristic biometric lock from Godrej.
- · Bedroom / Bathroom door : Standing at 7ft and 32mm thick, these doors scream finesse with laminate finishes on both sides and the trusty ball lock.
- Balconies: UPVC French doors that slide open in style with glass shutters and provision for mosquito mesh.



### Windows

- UPVC windows: 2.5 track