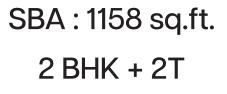

### SBA : 1432 sq.ft. Garden Area : 592.01 sq.ft. 3BHK+2T

SBA : 1158 sq.ft. Garden Area : 204.51 sq.ft. 2BHK+2T SBA : 1479 sq.ft. Garden Area : 53.82 sq.ft. 3BHK+2T

SBA : 1079 sq.ft. 2 BHK + 2T

SBA : 1556 sq.ft. Garden Area : 269.1 sq.ft. 3BHK+3T