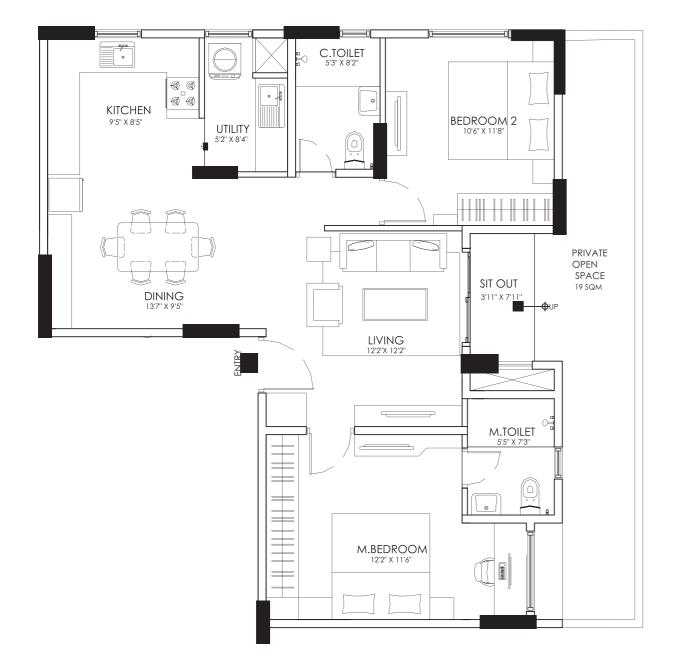

lay Court
- 28. Swing Cabana
- 29. Swimming Pool
- 30. Clubhouse
- 31. Spa

32. Outdoor Gym 33. Jogging Track/ Loop Walkway 34. Palm Seating Plaza/ Party Deck 35. Tot-Lot 36. Play Lawn 37. Nanny's Corner/ Chit-Chat Plaza 38. Meditation Island 39. Seating Corner 40. Reading Corner 41. Hobby Court 42. Board Games Plaza 43. Community Gathering **Event Plaza** 44. Remote Toy Car **Racing Track** 45. Solar Working Pods 46. Yoga Deck 47. Aroma Garden 48. Exercise Lawn 49. Senior Citizen Gazebo 50. Reflexology Walkway 51. Table Tennis Play Deck





## **First Floor Plan**







## **Second to Twelfth Floor Plan**







SBA : 1398 sq.ft. Garden Area : 602.78 sq.ft. 3BHK+2T







SBA : 1601 sq.ft. Garden Area : 258.33 sq.ft. 3BHK+3T

### SBA : 1432 sq.ft. Garden Area : 592.01 sq.ft. 3BHK+2T







SBA : 1158 sq.ft. Garden Area : 204.51 sq.ft. 2BHK+2T SBA : 1479 sq.ft. Garden Area : 53.82 sq.ft. 3BHK+2T





SBA : 1079 sq.ft. 2 BHK + 2T

SBA : 1556 sq.ft. Garden Area : 269.1 sq.ft. 3BHK+3T

### SBA : 1052 sq.ft. 2 BHK + 2T









### SBA : 1155 sq.ft. 2 BHK + 2T





SBA : 1377 sq.ft. 2 BHK + 2T

### SBA : 1163 sq.ft. 2 BHK + 2T





SBA : 1513 sq.ft. 3BHK+3T

=

#

# SBA : 1425 sq.ft. 3BHK+2T+ Powder Room









SBA : 1556 sq.ft.

3BHK+3T



SBA : 1665 sq.ft. 3BHK+3T

### SBA : 1601 sq.ft. 3BHK+3T





FEROPLY



### Flooring

- Vitrified tiles in living, dining, bedrooms & kitchen.
- · Ceramic tiles in balconies and utilities.
- Anti-skid ceramic tiles in bathrooms.



### Doors

- · Frame : A robust Melamine-wrapped LVL frame with wall jamb architrave and door seal, creati