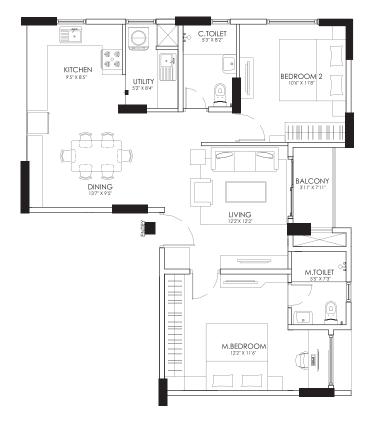

rner 41. Hobby Court 42. Board Games Plaza 43. Community Gathering **Event Plaza** 44. Remote Toy Car **Racing Track** 45. Solar Working Pods 46. Yoga Deck 47. Aroma Garden 48. Exercise Lawn 49. Senior Citizen Gazebo 50. Reflexology Walkway 51. Table Tennis Play Deck





## **First Floor Plan**







## **Second to Twelfth Floor Plan**







SBA : 1398 sq.ft. Garden Area : 602.78 sq.ft. 3BHK+2T







SBA : 1601 sq.ft. Garden Area : 258.33 sq.ft. 3BHK+3T

### SBA : 1432 sq.ft. Garden Area : 592.01 sq.ft. 3BHK+2T







SBA : 1158 sq.ft. Garden Area : 204.51 sq.ft. 2BHK+2T SBA : 1479 sq.ft. Garden Area : 53.82 sq.ft. 3BHK+2T





SBA : 1079 sq.ft. 2 BHK + 2T

SBA : 1556 sq.ft. Garden Area : 269.1 sq.ft. 3BHK+3T

### SBA : 1052 sq.ft. 2 BHK + 2T









### SBA : 1155 sq.ft. 2 BHK + 2T





SBA : 1377 sq.ft. 2 BHK + 2T

### SBA : 1163 sq.ft. 2 BHK + 2T





SBA : 1513 sq.ft. 3BHK+3T

=

#

# SBA : 1425 sq.ft. 3BHK+2T+ Powder Room









SBA : 1556 sq.ft.

3BHK+3T



SBA : 1665 sq.ft. 3BHK+3T

### SBA : 1601 sq.ft. 3BHK+3T





FEROPLY



### Flooring

- Vitrified tiles in living, dining, bedrooms & kitchen.
- · Ceramic tiles in balconies and utilities.
- Anti-skid ceramic tiles in bathrooms.



### Doors

- · Frame : A robust Melamine-wrapped LVL frame with wall jamb architrave and door seal, creating a haven for acoustics and climate control.
- Main door shutter : The grand 8ft stature, 40mm thick flush door delights with textured laminate, stainless steel accents, and a futuristic biometric lock from Godrej.
- · Bedroom / Bathroom door : Standing at 7ft and 32mm thick