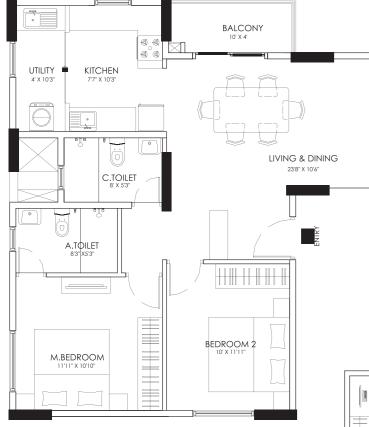

er 41. Hobby Court 42. Board Games Plaza 43. Community Gathering **Event Plaza** 44. Remote Toy Car **Racing Track** 45. Solar Working Pods 46. Yoga Deck 47. Aroma Garden 48. Exercise Lawn 49. Senior Citizen Gazebo 50. Reflexology Walkway 51. Table Tennis Play Deck





## **First Floor Plan**







## **Second to Twelfth Floor Plan**







SBA : 1398 sq.ft. Garden Area : 602.78 sq.ft. 3BHK+2T







SBA : 1601 sq.ft. Garden Area : 258.33 sq.ft. 3BHK+3T

### SBA : 1432 sq.ft. Garden Area : 592.01 sq.ft. 3BHK+2T







SBA : 1158 sq.ft. Garden Area : 204.51 sq.ft. 2BHK+2T SBA : 1479 sq.ft. Garden Area : 53.82 sq.ft. 3BHK+2T





SBA : 1079 sq.ft. 2 BHK + 2T

SBA : 1556 sq.ft. Garden Area : 269.1 sq.ft. 3BHK+3T

### SBA : 1052 sq.ft. 2 BHK + 2T









### SBA : 1155 sq.ft. 2 BHK + 2T





SBA : 1377 sq.ft. 2 BHK + 2T

### SBA : 1163 sq.ft. 2 BHK + 2T





SBA : 1513 sq.ft. 3BHK+3T

=

#

# SBA : 1425 sq.ft. 3BHK+2T+ Powder Room









SBA : 1556 sq.ft.

3BHK+3T



SBA : 1665 sq.ft. 3BHK+3T

### SBA : 1601 sq.ft. 3BHK+3T





FEROPLY



### Flooring

- Vitrified tiles in living, dining, bedrooms & kitchen.
- · Ceramic tiles in balconies and utilities.
- Anti-skid ceramic tiles in bathrooms.



### Doors

- · Frame : A robust Melamine-wrapped LVL frame with wall jamb architrave and door seal, creating a haven for acoustics and climate control.
- Main door shutter : The grand 8ft stature, 40mm thick flush door delights with textured laminate, stainless steel accents, and a futuristic biometric lock from Godrej.
- · Bedroom / Bathroom door : Standing at 7ft and 32mm thick,