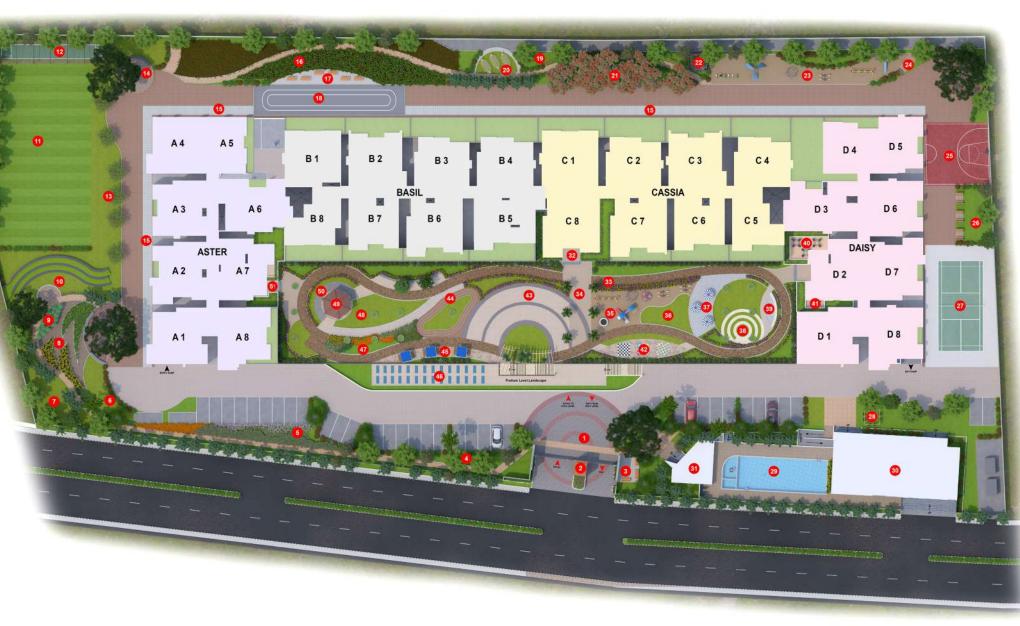

### A world of amenities awaits you at every corner.

Indulge in a world of amenities that are a match for your every desire. From a sparkling pool and state-of-the-art gym to lush gardens and a bustling clubhouse, your dream lifestyle beckons.

| CLUBHOUSE                                 |                           |                                                                                                                                                                                                                                                                                                                                                                                                                                                                                                                                                                                                                                                                                                                                                                                                                                                                                                                                                                                                                                                                                                                                                                                                                                                                                                                                                                                                                                                                                                                                                                                                                                                                                                                                                                                                                                                                                                                                                                                                                                                                                                                                | Leisure lav             |
|-------------------------------------------|---------------------------|--------------------------------------------------------------------------------------------------------------------------------------------------------------------------------------------------------------------------------------------------------------------------------------------------------------------------------------------------------------------------------------------------------------------------------------------------------------------------------------------------------------------------------------------------------------------------------------------------------------------------------------------------------------------------------------------------------------------------------------------------------------------------------------------------------------------------------------------------------------------------------------------------------------------------------------------------------------------------------------------------------------------------------------------------------------------------------------------------------------------------------------------------------------------------------------------------------------------------------------------------------------------------------------------------------------------------------------------------------------------------------------------------------------------------------------------------------------------------------------------------------------------------------------------------------------------------------------------------------------------------------------------------------------------------------------------------------------------------------------------------------------------------------------------------------------------------------------------------------------------------------------------------------------------------------------------------------------------------------------------------------------------------------------------------------------------------------------------------------------------------------|-------------------------|
|                                           | Party hall                |                                                                                                                                                                                                                                                                                                                                                                                                                                                                                                                                                                                                                                                                                                                                                                                                                                                                                                                                                                                                                                                                                                                                                                                                                                                                                                                                                                                                                                                                                                                                                                                                                                                                                                                                                                                                                                                                                                                                                                                                                                                                                                                                | Pets park               |
| le la | Air-conditioned gymnasium | (in the second s | Garden of               |
| Ŷ                                         | Indoor games room         | ₩₽                                                                                                                                                                                                                                                                                                                                                                                                                                                                                                                                                                                                                                                                                                                                                                                                                                                                                                                                                                                                                                                                                                                                                                                                                                                                                                                                                                                                                                                                                                                                                                                                                                                                                                                                                                                                                                                                                                                                                                                                                                                                                                                             | Bamboo g                |
| f.                                        | Maintenance office        |                                                                                                                                                                                                                                                                                                                                                                                                                                                                                                                                                                                                                                                                                                                                                                                                                                                                                                                                                                                                                                                                                                                                                                                                                                                                                                                                                                                                                                                                                                                                                                                                                                                                                                                                                                                                                                                                                                                                                                                                                                                                                                                                | Open air t              |
| Ħ                                         | Swimming pool             | 1<br>1<br>1<br>1<br>1<br>1<br>1<br>1<br>1<br>1<br>1<br>1<br>1<br>1<br>1<br>1<br>1<br>1<br>1                                                                                                                                                                                                                                                                                                                                                                                                                                                                                                                                                                                                                                                                                                                                                                                                                                                                                                                                                                                                                                                                                                                                                                                                                                                                                                                                                                                                                                                                                                                                                                                                                                                                                                                                                                                                                                                                                                                                                                                                                                    | Futsal                  |
| Ð                                         | Toddlers pool             | Ē                                                                                                                                                                                                                                                                                                                                                                                                                                                                                                                                                                                                                                                                                                                                                                                                                                                                                                                                                                                                                                                                                                                                                                                                                                                                                                                                                                                                                                                                                                                                                                                                                                                                                                                                                                                                                                                                                                                                                                                                                                                                                                                              | Cricket pit             |
| <u> </u>                                  | Steam room                |                                                                                                                                                                                                                                                                                                                                                                                                                                                                                                                                                                                                                                                                                                                                                                                                                                                                                                                                                                                                                                                                                                                                                                                                                                                                                                                                                                                                                                                                                                                                                                                                                                                                                                                                                                                                                                                                                                                                                                                                                                                                                                                                | Lawn                    |
| <u>¢ů</u>                                 | Massage room              | <u> </u>                                                                                                                                                                                                                                                                                                                                                                                                                                                                                                                                                                                                                                                                                                                                                                                                                                                                                                                                                                                                                                                                                                                                                                                                                                                                                                                                                                                                                                                                                                                                                                                                                                                                                                                                                                                                                                                                                                                                                                                                                                                                                                                       | Seating al              |
| ΟN                                        | GROUND AMENITIES          | , .<br>C,                                                                                                                                                                                                                                                                                                                                                                                                                                                                                                                                                                                                                                                                                                                                                                                                                                                                                                                                                                                                                                                                                                                                                                                                                                                                                                                                                                                                                                                                                                                                                                                                                                                                                                                                                                                                                                                                                                                                                                                                                                                                                                                      | Jogging t               |
| M                                         | Entrance plaza            |                                                                                                                                                                                                                                                                                                                                                                                                                                                                                                                                                                                                                                                                                                                                                                                                                                                                                                                                                                                                                                                                                                                                                                                                                                                                                                                                                                                                                                                                                                                                                                                                                                                                                                                                                                                                                                                                                                                                                                                                                                                                                                                                | Mini fores <sup>.</sup> |
| <u></u>                                   | Security kiosk            | ~~~<br>HTH                                                                                                                                                                                                                                                                                                                                                                                                                                                                                                                                                                                                                                                                                                                                                                                                                                                                                                                                                                                                                                                                                                                                                                                                                                                                                                                                                                                                                                                                                                                                                                                                                                                                                                                                                                                                                                                                                                                                                                                                                                                                                                                     | Seating ga              |
|                                           | Bus bay                   | HTH                                                                                                                                                                                                                                                                                                                                                                                                                                                                                                                                                                                                                                                                                                                                                                                                                                                                                                                                                                                                                                                                                                                                                                                                                                                                                                                                                                                                                                                                                                                                                                                                                                                                                                                                                                                                                                                                                                                                                                                                                                                                                                                            | Skating ar              |
| ца<br>Сф                                  | Accent tree boulevard     |                                                                                                                                                                                                                                                                                                                                                                                                                                                                                                                                                                                                                                                                                                                                                                                                                                                                                                                                                                                                                                                                                                                                                                                                                                                                                                                                                                                                                                                                                                                                                                                                                                                                                                                                                                                                                                                                                                                                                                                                                                                                                                                                | Communi                 |
| ġ                                         | Floral garden             | لے<br>لا                                                                                                                                                                                                                                                                                                                                                                                                                                                                                                                                                                                                                                                                                                                                                                                                                                                                                                                                                                                                                                                                                                                                                                                                                                                                                                                                                                                                                                                                                                                                                                                                                                                                                                                                                                                                                                                                                                                                                                                                                                                                                                                       | Hammock                 |

| awn                             | *@<br>Al             | Gulmohar tree court                                                               |
|---------------------------------|----------------------|-----------------------------------------------------------------------------------|
| ĸ                               | Â                    | Gazebo                                                                            |
| of senses                       | A <b>Î</b>           | Kids' play area                                                                   |
| grove                           | <b>M</b>             | Nanny's corner                                                                    |
| theatre                         | Q                    | Basket ball dribbling court                                                       |
|                                 | Y                    | Seating booths                                                                    |
| bitch                           |                      | Multipurpose play court                                                           |
|                                 | Q                    | Swing cabana                                                                      |
|                                 | 200                  |                                                                                   |
| alcove                          |                      | DIUM                                                                              |
| alcove<br>track                 |                      | <b>DIUM</b><br>Outdoor gym                                                        |
|                                 | POD                  | Outdoor gym<br>Loop walkway/Jogging                                               |
| track                           | POD                  | Outdoor gym<br>Loop walkway/Jogging<br>track                                      |
| track<br>st                     | POD                  | Outdoor gym<br>Loop walkway/Jogging                                               |
| track<br>st<br>gallery          | ₽ O E<br>₽<br>₩      | Outdoor gym<br>Loop walkway/Jogging<br>track<br>Palm seating plaza/ Party         |
| track<br>st<br>gallery<br>arena | ₽ O I<br>₽<br>₩<br>Щ | Outdoor gym<br>Loop walkway/Jogging<br>track<br>Palm seating plaza/ Party<br>deck |

#### **X** Nanny's corner

- Meditation island
- ļ Seating corner
- ¢ B B Reading corner
- Ĩ Hobby court
- Board games plaza
- 44 Community gathering event plaza
- Remote toy car racing track
- <u>ک</u> Solar working pods
- Yoga deck
- <u></u> Aroma garden
- H Exercise lawn
- **T** Senior citizen gazebo
- ື່ Reflexology walkway
- Ô Table Tennis play deck

### **ON GROUND AMENITIES**

### **PODIUM AMENITIES**

1. Entrance Plaza

- 2. Security Kiosk
- 3. Bus Bay/ Waiting zone
- 4. Accent Tree Boulevard
- 5. Floral Garden
- 6. Leisure Law
- 7. Pets Park
- 8. Garden of Senses
- 9. Bamboo Grove
- 10. Open Air Theatre
- 11. Futsal
- 12. Cricket Pitch
- 13. Lawn
- 14. Seating Alcove/ Bonfire
- 15. Jogging Track
- 16. Mini Forest
- 17. Seating Gallery
- 18. Skating Arena
- 19. Community Garden
- 20. Hammock Garden
- 21. Gulmohar Tree Court
- 22. Gazebo
- 23. Kids Play Area
- 24. Nanny's Corner
- 25. Basketball Dribbling Court
- 26. Seating Booths
- 27. Multipurpose Play Court
- 28. Swing Cabana
- 29. Swimming Pool
- 30. Clubhouse
- 31. Spa

32. Outdoor Gym 33. Jogging Track/ Loop Walkway 34. Palm Seating Plaza/ Party Deck 35. Tot-Lot 36. Play Lawn 37. Nanny's Corner/ Chit-Chat Plaza 38. Meditation Island 39. Seating Corner 40. Reading Corner 41. Hobby Court 42. Board Games Plaza 43. Community Gathering **Event Plaza** 44. Remote Toy Car **Racing Track** 45. Solar Working Pods 46. Yoga Deck 47. Aroma Garden 48. Exercise Lawn 49. Senior Citizen Gazebo 50. Reflexology Walkway 51. Table Tennis Play Deck