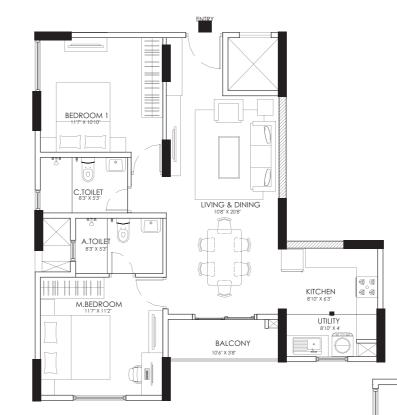

## **First Floor Plan**

### SBA : 1432 sq.ft. Garden Area : 592.01 sq.ft. 3BHK+2T

SBA : 1158 sq.ft. Garden Area : 204.51 sq.ft. 2BHK+2T SBA : 1479 sq.ft. Garden Area : 53.82 sq.ft. 3BHK+2T

SBA : 1079 sq.ft. 2 BHK + 2T

SBA : 1556 sq.ft. Garden Area : 269.1 sq.ft. 3BHK+3T