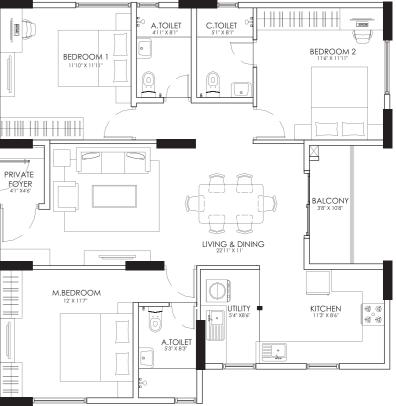

## **Second to Twelfth Floor Plan**

SBA : 1398 sq.ft. Garden Area : 602.78 sq.ft. 3BHK+2T

SBA : 1601 sq.ft. Garden Area : 258.33 sq.ft. 3BHK+3T