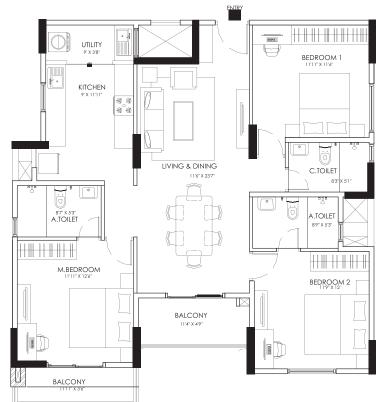

### SBA : 1052 sq.ft. 2 BHK + 2T

### SBA : 1155 sq.ft. 2 BHK + 2T

SBA : 1377 sq.ft. 2 BHK + 2T