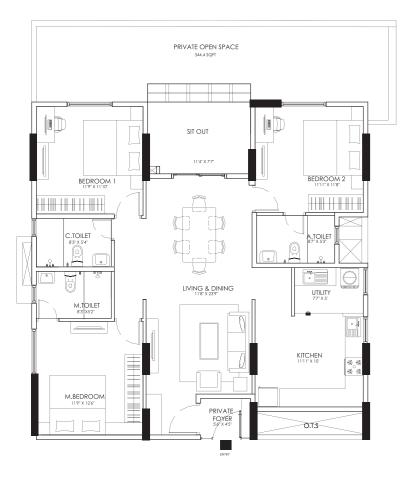

## **First Floor Plan**

## **Second to Twelfth Floor Plan**

SBA : 1398 sq.ft. Garden Area : 602.78 sq.ft. 3BHK+2T

SBA : 1601 sq.ft. Garden Area : 258.33 sq.ft. 3BHK+3T