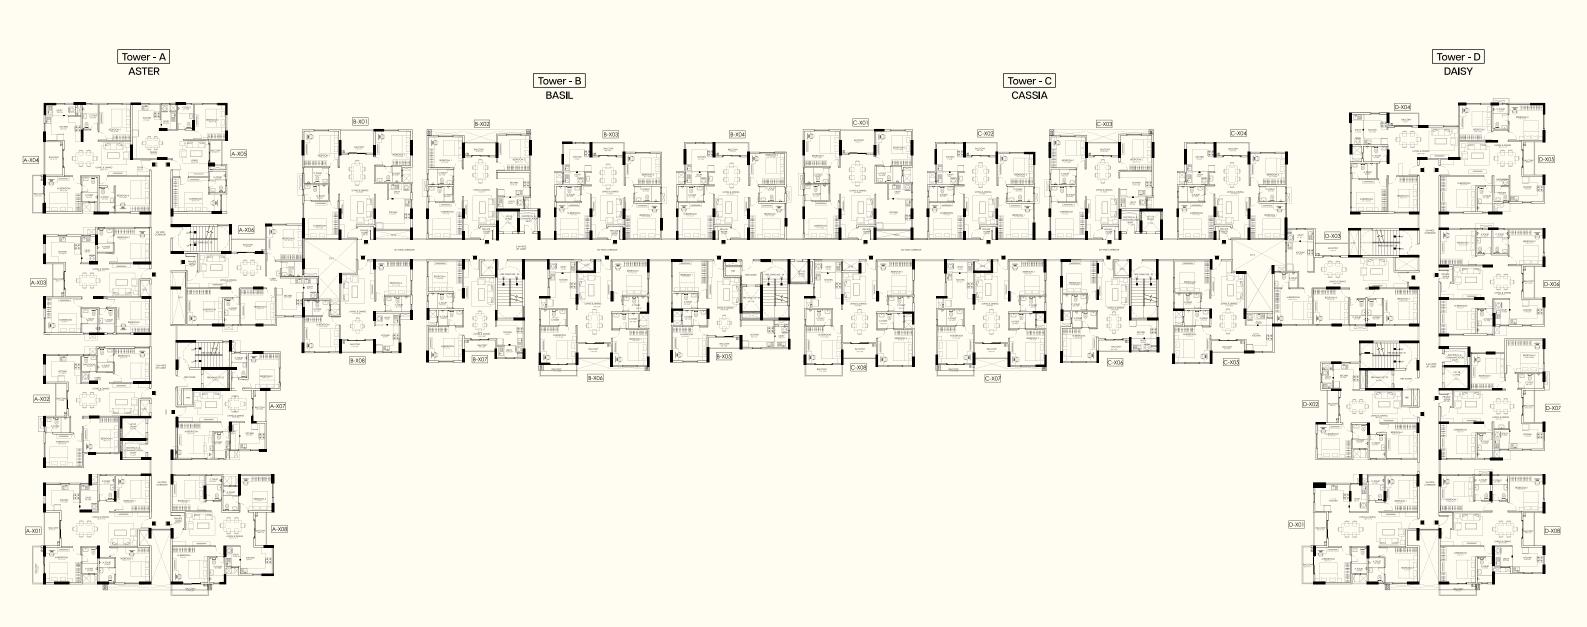

## **Second to Twelfth Floor Plan**

SBA : 1398 sq.ft. Garden Area : 602.78 sq.ft. 3BHK+2T

SBA : 1601 sq.ft. Garden Area : 258.33 sq.ft. 3BHK+3T