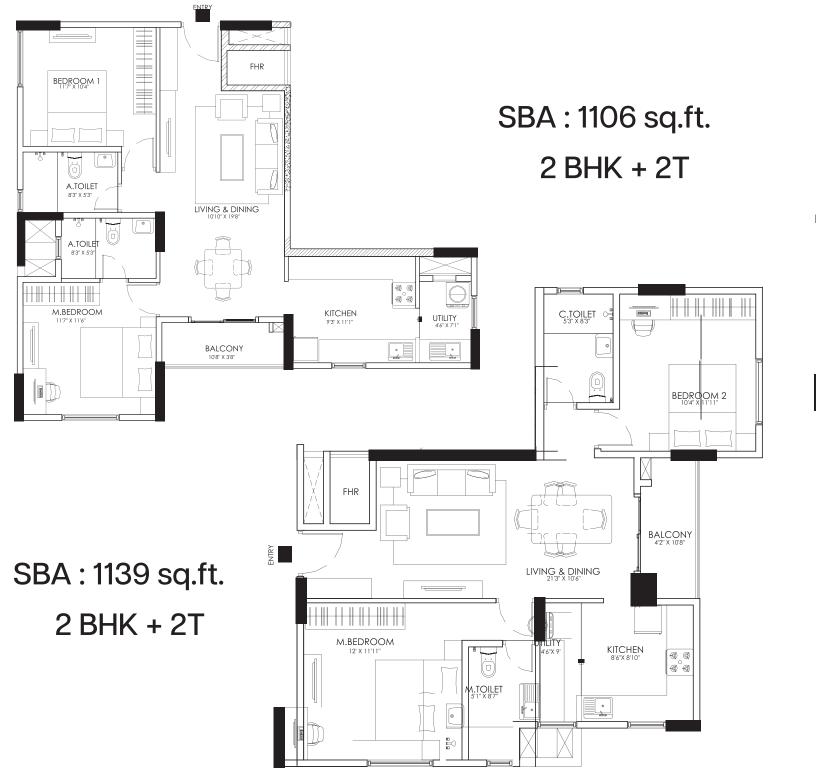

### SBA : 1155 sq.ft. 2 BHK + 2T

SBA : 1377 sq.ft. 2 BHK + 2T

### SBA : 1163 sq.ft. 2 BHK + 2T

SBA : 1513 sq.ft. 3BHK+3T

=

#