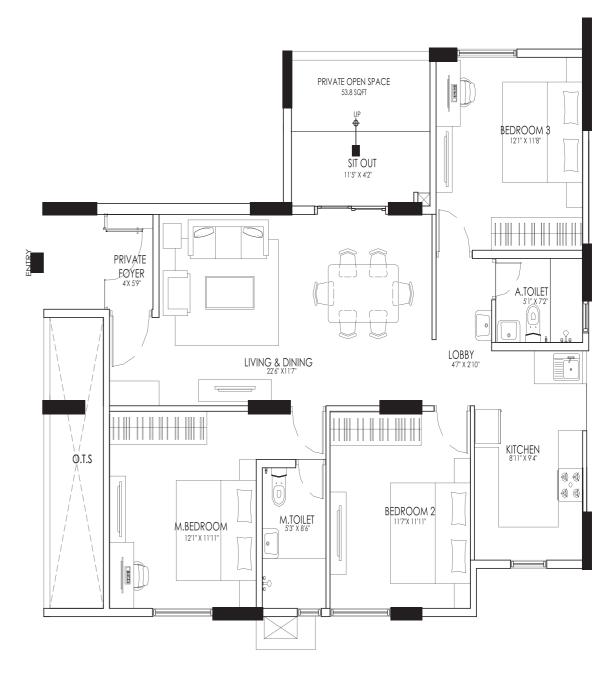

# SBA : 1425 sq.ft. 3BHK+2T+ Powder Room

SBA : 1556 sq.ft.

3BHK+3T

SBA : 1665 sq.ft. 3BHK+3T