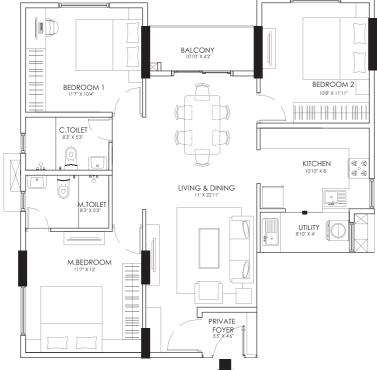

*Event Plaza** 44. Remote Toy Car **Racing Track** 45. Solar Working Pods 46. Yoga Deck 47. Aroma Garden 48. Exercise Lawn 49. Senior Citizen Gazebo 50. Reflexology Walkway 51. Table Tennis Play Deck





## **First Floor Plan**







## **Second to Twelfth Floor Plan**







SBA : 1398 sq.ft. Garden Area : 602.78 sq.ft. 3BHK+2T







SBA : 1601 sq.ft. Garden Area : 258.33 sq.ft. 3BHK+3T

### SBA : 1432 sq.ft. Garden Area : 592.01 sq.ft. 3BHK+2T







SBA : 1158 sq.ft. Garden Area : 204.51 sq.ft. 2BHK+2T SBA : 1479 sq.ft. Garden Area : 53.82 sq.ft. 3BHK+2T





SBA : 1079 sq.ft. 2 BHK + 2T

SBA : 1556 sq.ft. Garden Area : 269.1 sq.ft. 3BHK+3T

### SBA : 1052 sq.ft. 2 BHK + 2T









### SBA : 1155 sq.ft. 2 BHK + 2T





SBA : 1377 sq.ft. 2 BHK + 2T

### SBA : 1163 sq.ft. 2 BHK + 2T





SBA : 1513 sq.ft. 3BHK+3T

=

#

# SBA : 1425 sq.ft. 3BHK+2T+ Powder Room









SBA : 1556 sq.ft.

3BHK+3T



SBA : 1665 sq.ft. 3BHK+3T

### SBA : 1601 sq.ft. 3BHK+3T





FEROPLY



### Flooring

- Vitrified tiles in living, dining, bedrooms & kitchen.
- · Ceramic tiles in balconies and utilities.
- Anti-skid ceramic tiles in bathrooms.



### Doors

- · Frame : A robust Melamine-wrapped LVL frame with wall jamb architrave and door seal, creating a haven for acoustics and climate control.
- Main door shutter : The grand 8ft stature, 40mm thick flush door delights with textured laminate, stainless steel accents, and a futuristic biometric lock from Godrej.
- · Bedroom / Bathroom door : Standing at 7ft and 32mm thick, these doors scream finesse with laminate finishes on both sides an