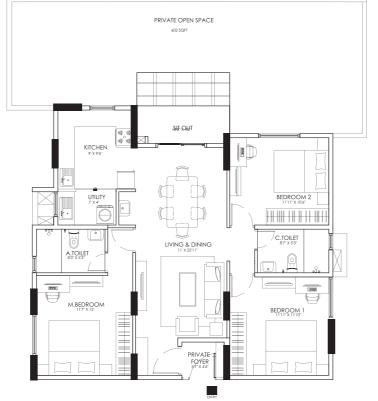

### SBA : 1432 sq.ft. Garden Area : 592.01 sq.ft. 3BHK+2T

SBA : 1158 sq.ft. Garden Area : 204.51 sq.ft. 2BHK+2T SBA : 1479 sq.ft. Garden Area : 53.82 sq.ft. 3BHK+2T

SBA : 1079 sq.ft. 2 BHK + 2T

SBA : 1556 sq.ft. Garden Area : 269.1 sq.ft. 3BHK+3T

### SBA : 1052 sq.ft. 2 BHK + 2T

### SBA : 1155 sq.ft. 2 BHK + 2T

SBA : 1377 sq.ft. 2 BHK + 2T

### SBA : 1163 sq.ft. 2 BHK + 2T

SBA : 1513 sq.ft. 3BHK+3T

=

#

# SBA : 1425 sq.ft. 3BHK+2T+ Powder Room

SBA : 1556 sq.ft.

3BHK+3T

SBA : 1665 sq.ft. 3BHK+3T

### SBA : 1601 sq.ft. 3BHK+3T

FEROPLY