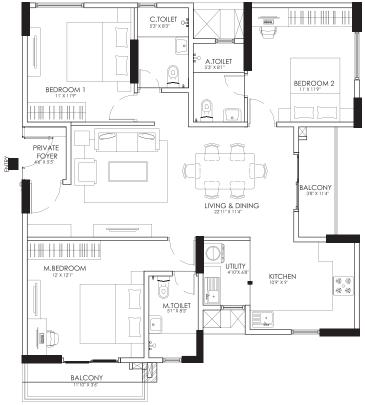

### SBA : 1432 sq.ft. Garden Area : 592.01 sq.ft. 3BHK+2T

SBA : 1158 sq.ft. Garden Area : 204.51 sq.ft. 2BHK+2T SBA : 1479 sq.ft. Garden Area : 53.82 sq.ft. 3BHK+2T

SBA : 1079 sq.ft. 2 BHK + 2T

SBA : 1556 sq.ft. Garden Area : 269.1 sq.ft. 3BHK+3T