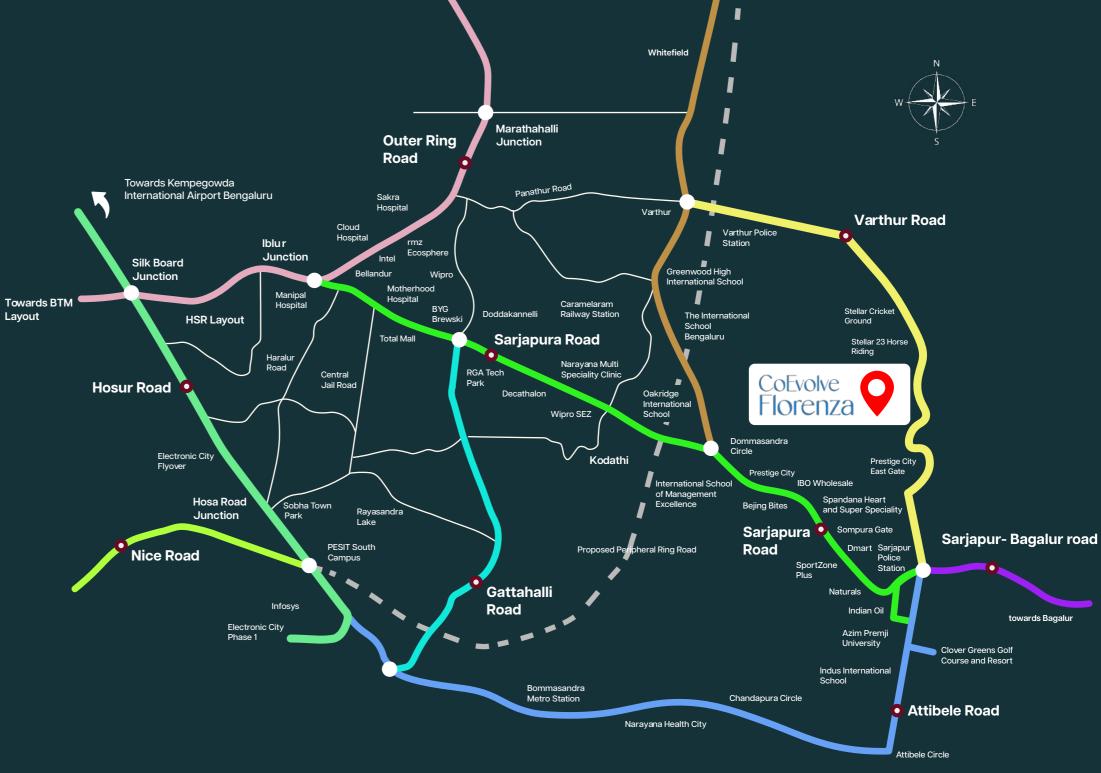

### **Location Map**

### In Close Proximity & on Sarjapur Road

Proposed Sarjapur Metro Station -5km Sariapur Police Station -5km Proposed Dommasandra Metro Station-6.5km Carmelaram Railway Station -12km Whitefield -12km

#### Distance to Important Locations of Bangalore:

MG Road -27km Maiestic BMTC Bus Station -32km Kempe Gowda International Airport- 49km

#### **Educational Institutions:**

Azim Premji University -6km Indus International School -7km Oakridge International School -6km Global Indian International School -8km

#### Hospitals

Spandana Hospitals -5km Manipal Hospital Sarjapur road-15km Manipal Hospital Varthur road -12km

#### **Business/Tech Parks**

Infosys Proposed Head Quarter -6km Upcoming Prestige Tech Park -2.5km Bio Techpark -16km Wipro Corporate Office-13km

#### Sports/Entertainment/Shopping Malls

D-mart Sarjapur -4km Decathlon -10km The Forum Neighbourhood Mall -12km