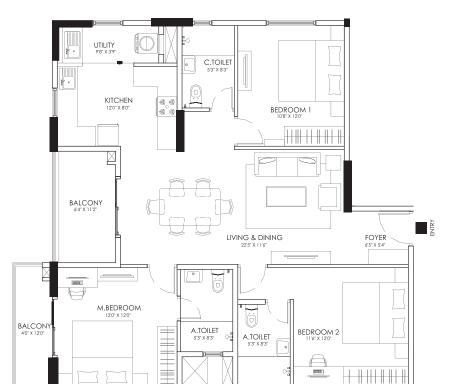

## **Second to Twelfth Floor Plan**

SBA : 1398 sq.ft. Garden Area : 602.78 sq.ft. 3BHK+2T

SBA : 1601 sq.ft. Garden Area : 258.33 sq.ft. 3BHK+3T

### SBA : 1432 sq.ft. Garden Area : 592.01 sq.ft. 3BHK+2T

SBA : 1158 sq.ft. Garden Area : 204.51 sq.ft. 2BHK+2T SBA : 1479 sq.ft. Garden Area : 53.82 sq.ft. 3BHK+2T

SBA : 1079 sq.ft. 2 BHK + 2T

SBA : 1556 sq.ft. Garden Area : 269.1 sq.ft. 3BHK+3T