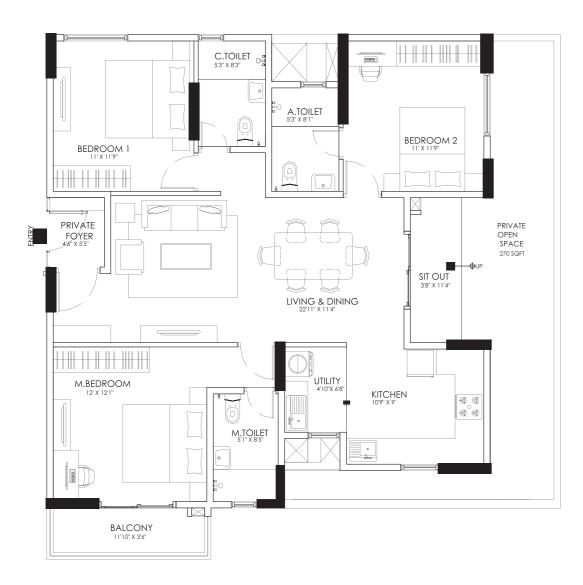

### SBA : 1432 sq.ft. Garden Area : 592.01 sq.ft. 3BHK+2T

SBA : 1158 sq.ft. Garden Area : 204.51 sq.ft. 2BHK+2T SBA : 1479 sq.ft. Garden Area : 53.82 sq.ft. 3BHK+2T

SBA : 1079 sq.ft. 2 BHK + 2T

SBA : 1556 sq.ft. Garden Area : 269.1 sq.ft. 3BHK+3T