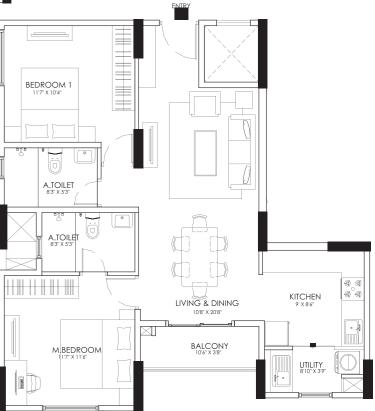

## **Second to Twelfth Floor Plan**

SBA : 1398 sq.ft. Garden Area : 602.78 sq.ft. 3BHK+2T

SBA : 1601 sq.ft. Garden Area : 258.33 sq.ft. 3BHK+3T

### SBA : 1052 sq.ft. 2 BHK + 2T