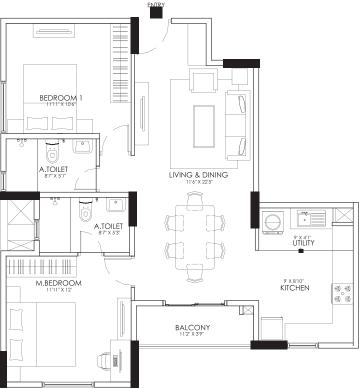

# SBA : 1425 sq.ft. 3BHK+2T+ Powder Room

SBA : 1556 sq.ft.

3BHK+3T

SBA : 1665 sq.ft. 3BHK+3T

### SBA : 1601 sq.ft. 3BHK+3T

FEROPLY