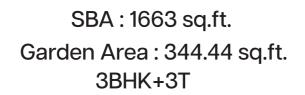

## **Second to Twelfth Floor Plan**

SBA : 1398 sq.ft. Garden Area : 602.78 sq.ft. 3BHK+2T

SBA : 1601 sq.ft. Garden Area : 258.33 sq.ft. 3BHK+3T

### SBA : 1432 sq.ft. Garden Area : 592.01 sq.ft. 3BHK+2T

SBA : 1158 sq.ft. Garden Area : 204.51 sq.ft. 2BHK+2T SBA : 1479 sq.ft. Garden Area : 53.82 sq.ft. 3BHK+2T

SBA : 1079 sq.ft. 2 BHK + 2T

SBA : 1556 sq.ft. Garden Area : 269.1 sq.ft. 3BHK+3T