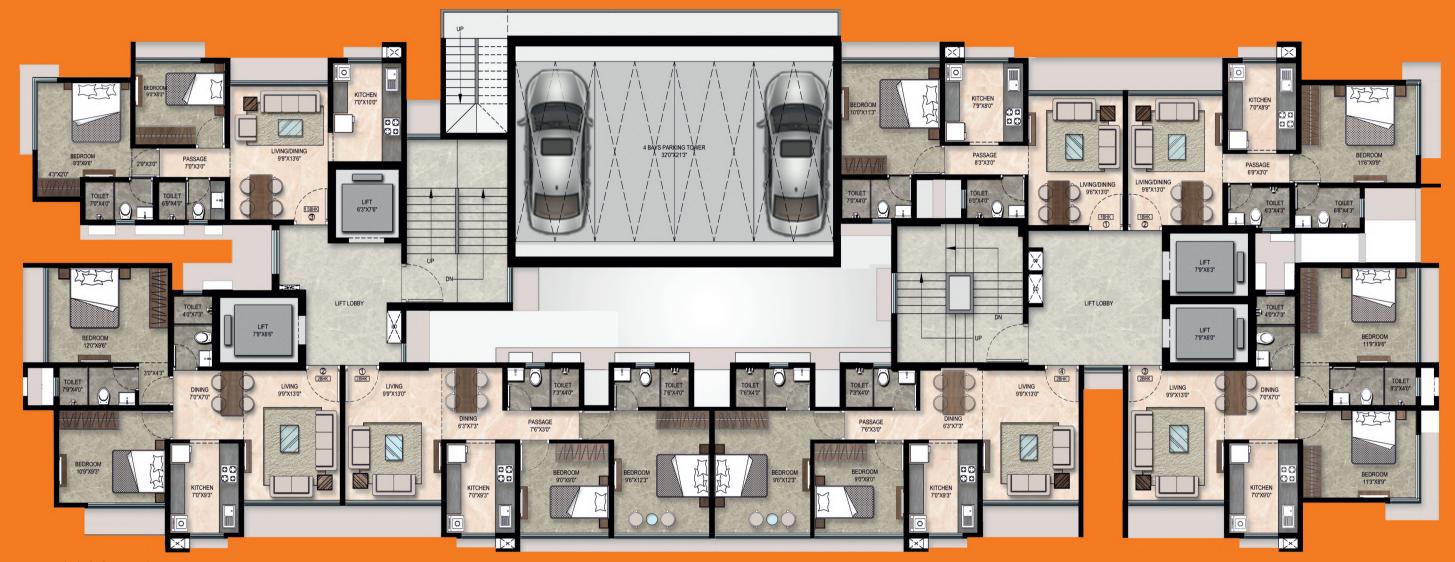

# — TYPICAL FLOOR PLAN - FLOOR 1, 11 TO 14

Artistic Impression

| A WING   |              |         |       |
|----------|--------------|---------|-------|
| UNIT NO. | UNIT TYPE    | SQ MTRS | SQ FT |
| 1        | 1 BED ULTIMA | 37.76   | 406   |
| 2        | 2 BED ULTIMA | 51.26   | 552   |
| 3        | 2 BED OPTIMA | 44.49   | 479   |

| B WING   |              |         |       |
|----------|--------------|---------|-------|
| UNIT NO. | UNIT TYPE    | SQ MTRS | SQ FT |
| 1        | 1 BED        | 36.49   | 393   |
| 2        | 1 BED        | 36.48   | 393   |
| 3        | 2 BED ULTIMA | 51.27   | 552   |
| 4        | 1 BED        | 35.36   | 381   |