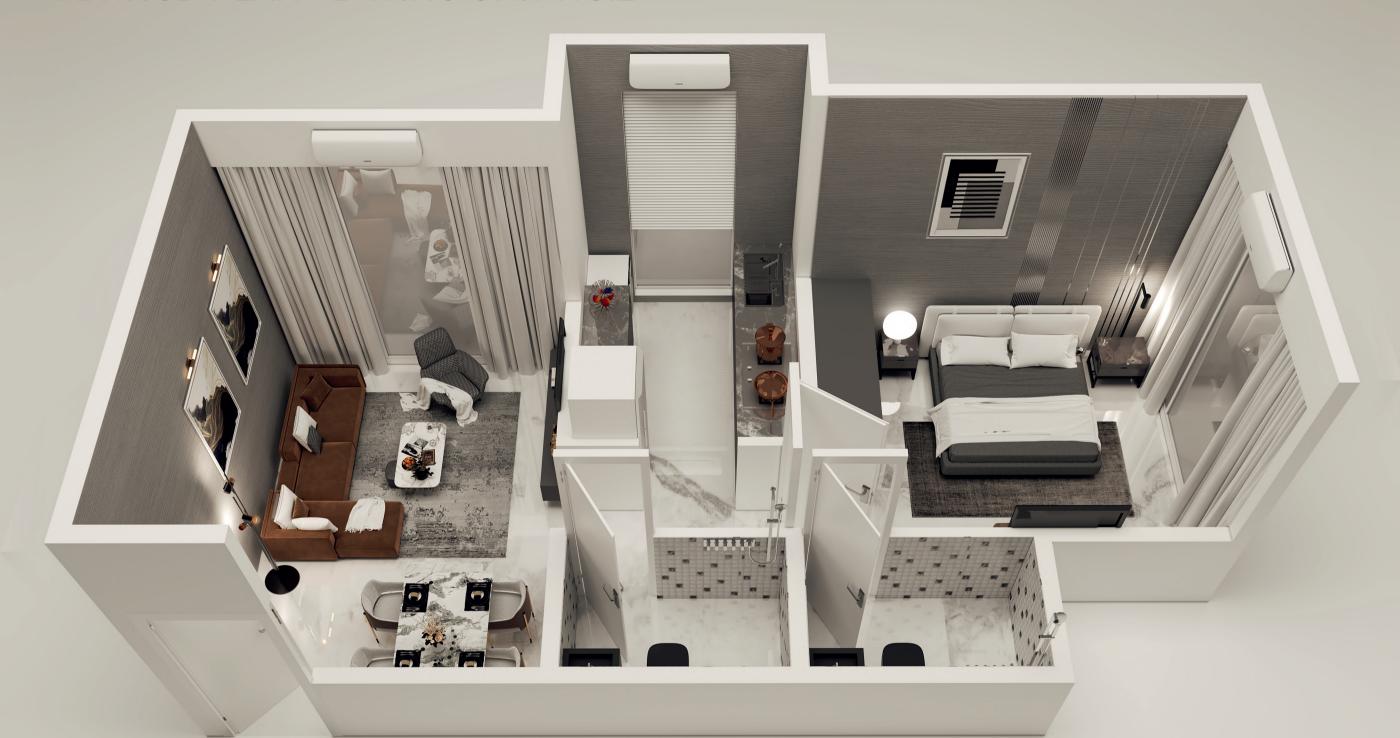

## - 1 BHK 3D PLAN - B WING UNIT NO.2

WELCOME

| UNIT NO. | UNIT TYPE | SQ MTRS | SQ FT |
|----------|-----------|---------|-------|
| 2        | 1 BED     | 36.48   | 393   |