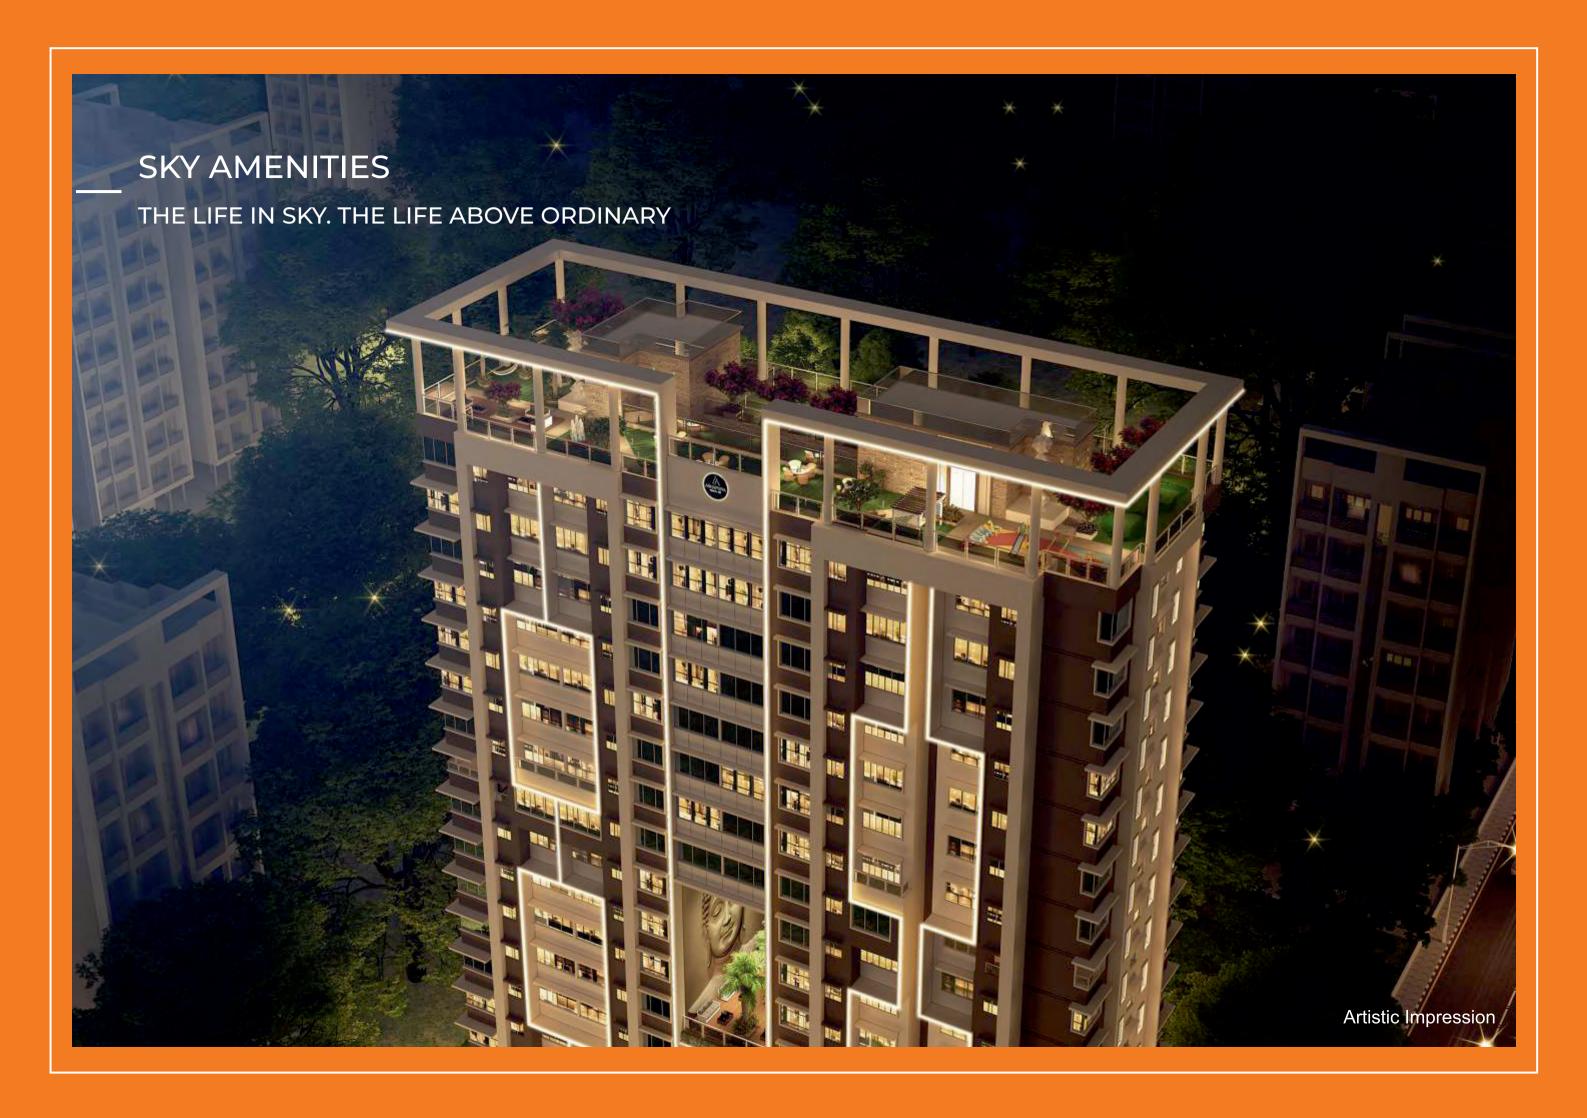

#### - TERRACE LAYOUT

- 1 AMPHITHEATRE 4 OPEN AIR GYM 7 SCULPTURE
- 2 ROCK CLIMBING WALL 5 MINI GOLF
- 3 ASTRO TURF

- 6 CHILDREN PLAY AREA 9 PARTY LAWN
- 8 GAZEBO

- 10 WALKING TRACK
- 11 SKY LOUNGE
  - 12 LIFE SIZE CHESS BOARD