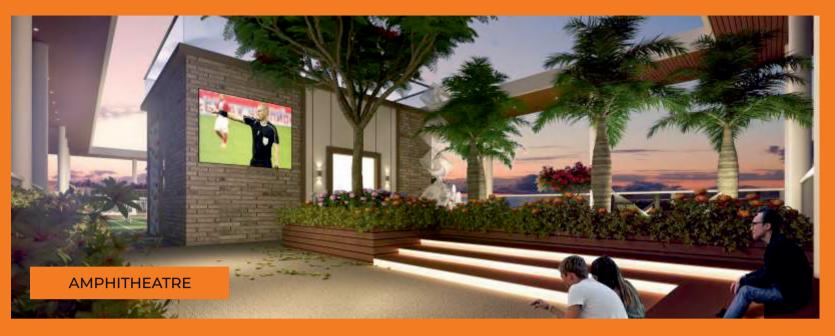

#### - TERRACE LAYOUT

- 1 AMPHITHEATRE 4 OPEN AIR GYM 7 SCULPTURE
- 2 ROCK CLIMBING WALL 5 MINI GOLF
- 3 ASTRO TURF

- 6 CHILDREN PLAY AREA 9 PARTY LAWN
- 8 GAZEBO

- 10 WALKING TRACK
- 11 SKY LOUNGE
  - 12 LIFE SIZE CHESS BOARD