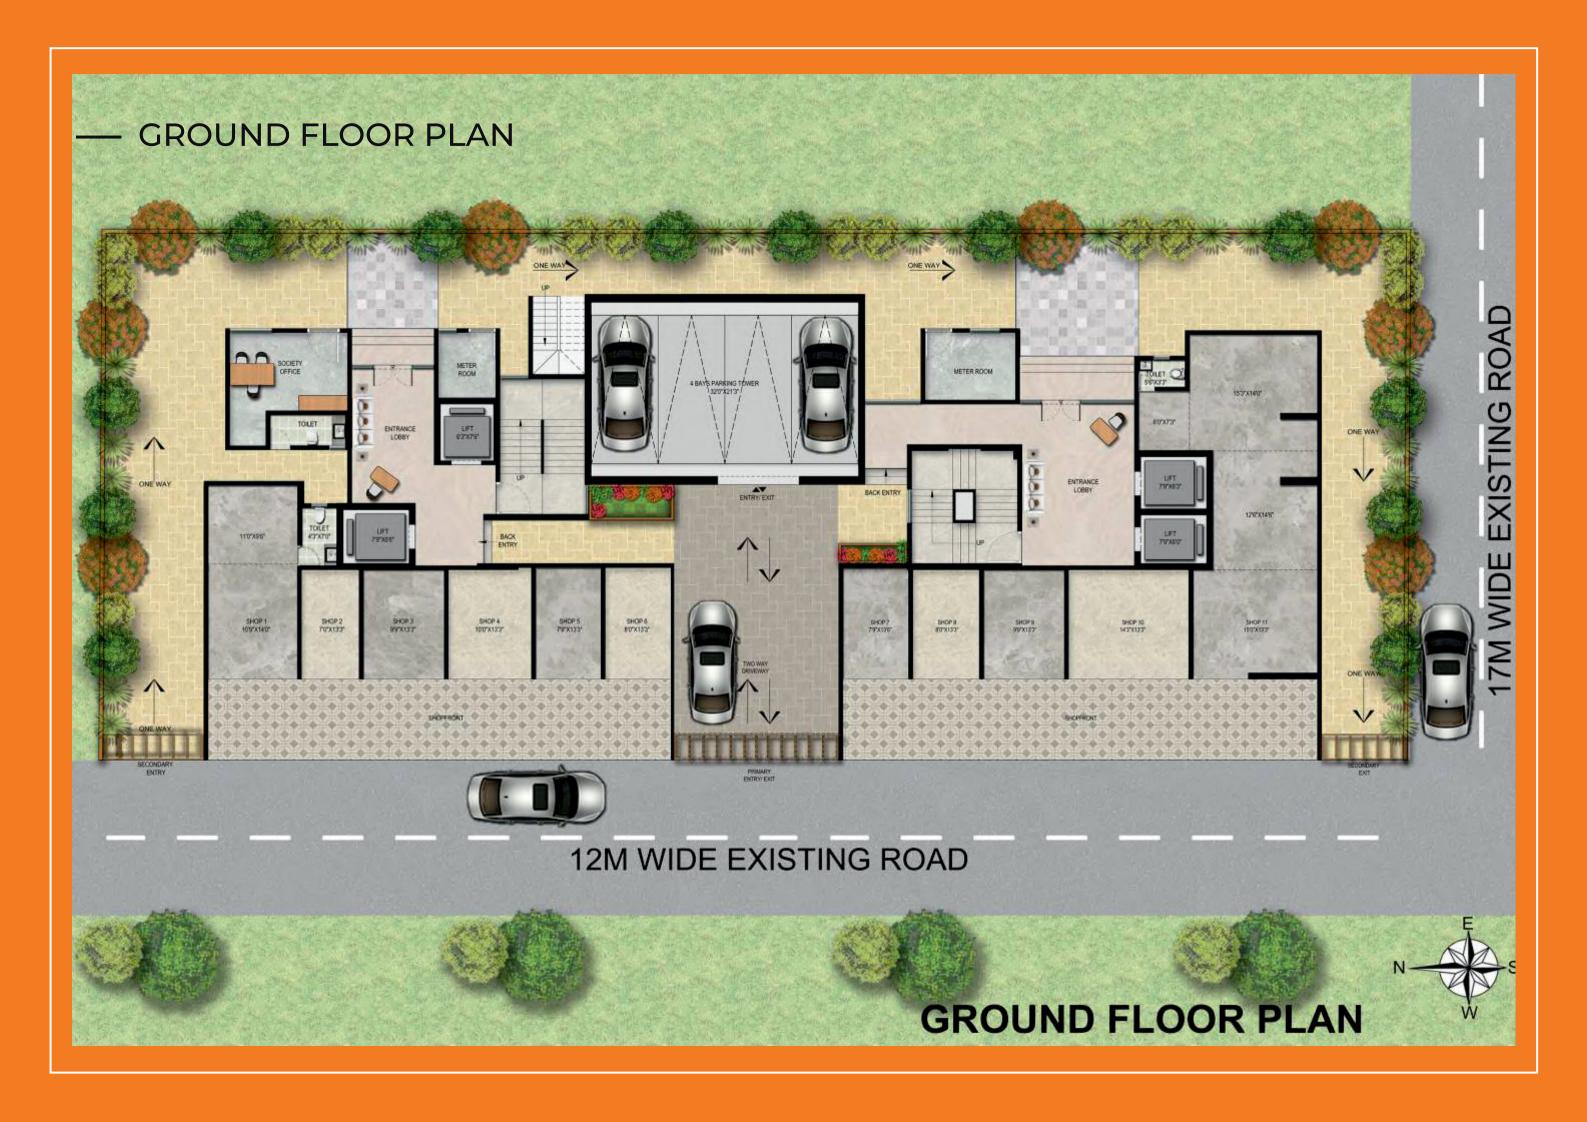

# PROJECT HIGHLIGHTS

- Ground + 22 Habitable Floors
- Plot Area 938 sq mtrs
- 1 & 2 Bed Blessed Homes
- · Centrally located to all your life needs
- All Modern Amenities ( Ground, 15th Floor & Rooftop)
- Double Height Grand Entrance Lobby
- Secured Living (Multi layer security -RFID & Access Control)
- Homes with AC & modular kitchen & more