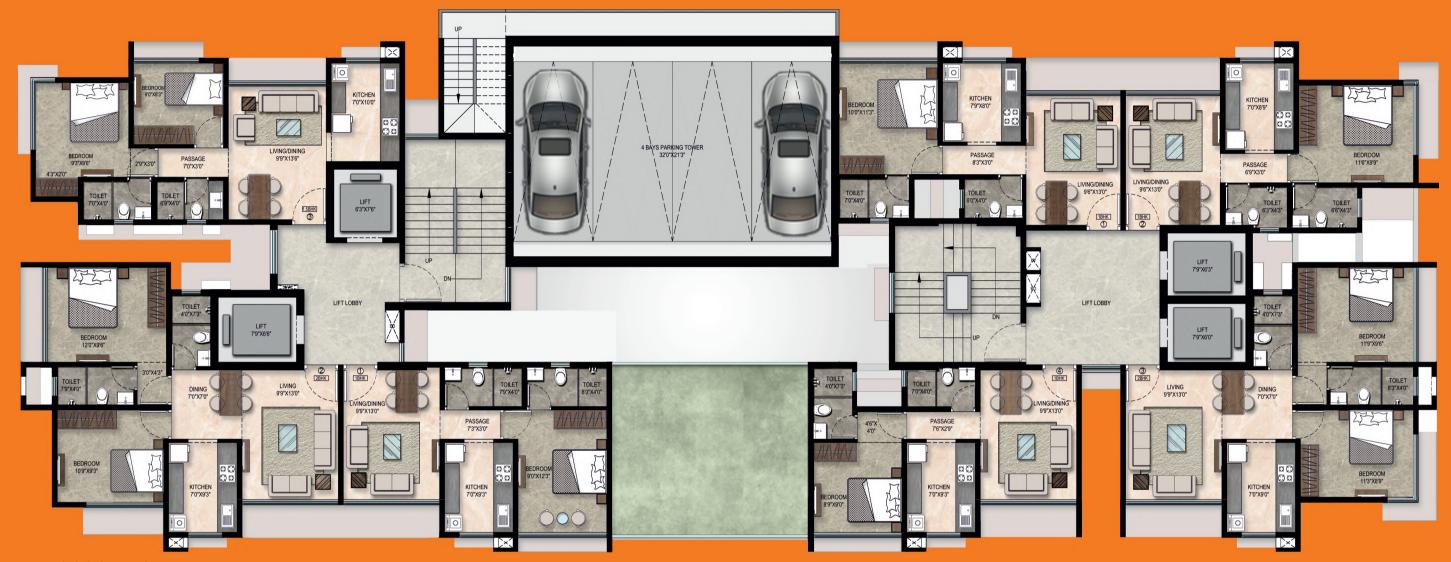

# — TYPICAL FLOOR PLAN - FLOOR 2 TO 7, 9 TO 10, 17 TO 22

Artistic Impression

| A WING   |              |         |       |
|----------|--------------|---------|-------|
| UNIT NO. | UNIT TYPE    | SQ MTRS | SQ FT |
| 1        | 2 BED ULTIMA | 51.14   | 550   |
| 2        | 2 BED ULTIMA | 51.26   | 552   |
| 3        | 2 BED OPTIMA | 44.49   | 479   |

| B WING   |              |         |       |
|----------|--------------|---------|-------|
| UNIT NO. | UNIT TYPE    | SQ MTRS | SQ FT |
| 1        | 1 BED        | 36.49   | 393   |
| 2        | 1 BED        | 36.48   | 393   |
| 3        | 2 BED ULTIMA | 51.27   | 552   |
| 4        | 2 BED ULTIMA | 51.14   | 550   |