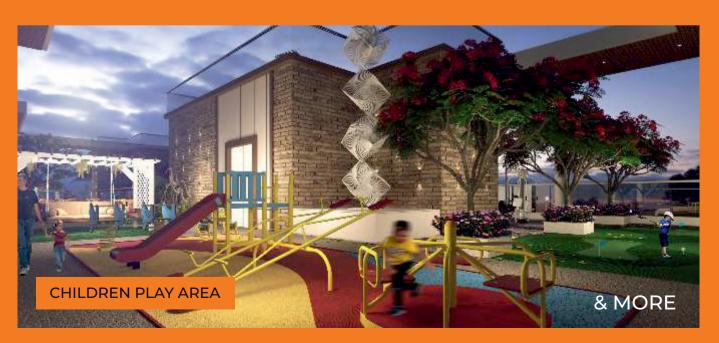

#### - TERRACE LAYOUT

- 1 AMPHITHEATRE 4 OPEN AIR GYM 7 SCULPTURE
- 2 ROCK CLIMBING WALL 5 MINI GOLF
- 3 ASTRO TURF

- 6 CHILDREN PLAY AREA 9 PARTY LAWN
- 8 GAZEBO

- 10 WALKING TRACK
- 11 SKY LOUNGE
  - 12 LIFE SIZE CHESS BOARD