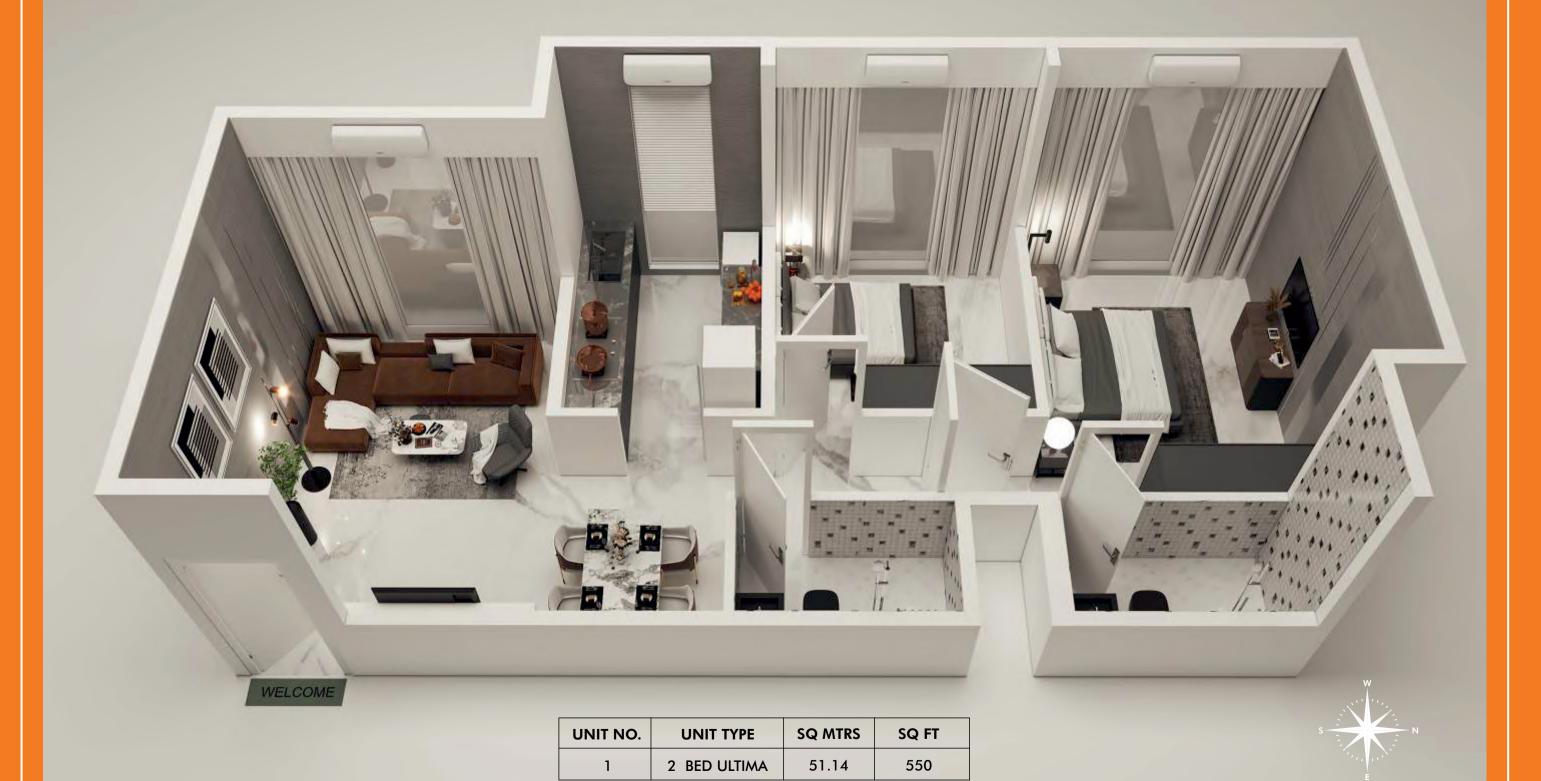

# — TYPICAL FLOOR PLAN - FLOOR 2 TO 7, 9 TO 10, 17 TO 22

Artistic Impression

| A WING   |              |         |       |
|----------|--------------|---------|-------|
| UNIT NO. | UNIT TYPE    | SQ MTRS | SQ FT |
| 1        | 2 BED ULTIMA | 51.14   | 550   |
| 2        | 2 BED ULTIMA | 51.26   | 552   |
| 3        | 2 BED OPTIMA | 44.49   | 479   |