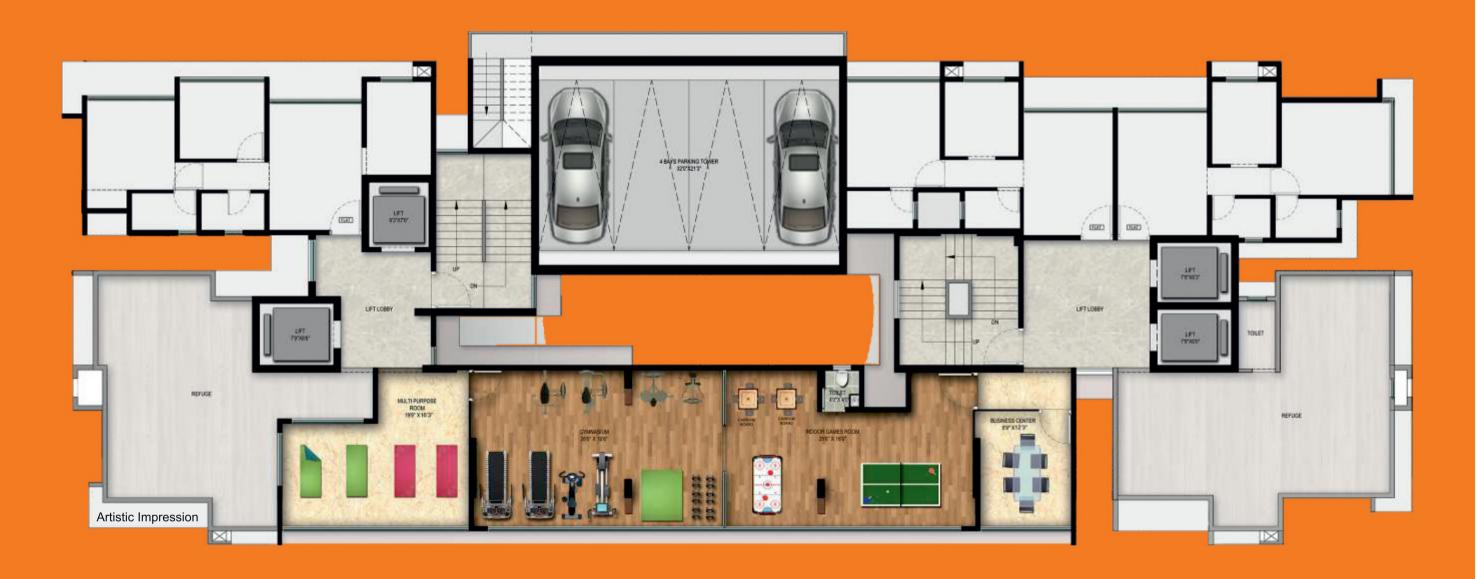

## — AMENITIES FLOOR PLAN

### LEGENDS

- 1 MULTIPURPOSE ROOM
- 2 GYMNASIUM
- 3 INDOOR GAME ZONE
- 4 BUSINESS CENTRE