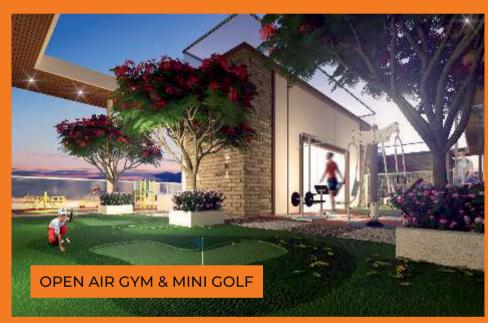

#### - TERRACE LAYOUT

- 1 AMPHITHEATRE 4 OPEN AIR GYM 7 SCULPTURE
- 2 ROCK CLIMBING WALL 5 MINI GOLF
- 3 ASTRO TURF

- 6 CHILDREN PLAY AREA 9 PARTY LAWN
- 8 GAZEBO

- 10 WALKING TRACK
- 11 SKY LOUNGE
  - 12 LIFE SIZE CHESS BOARD