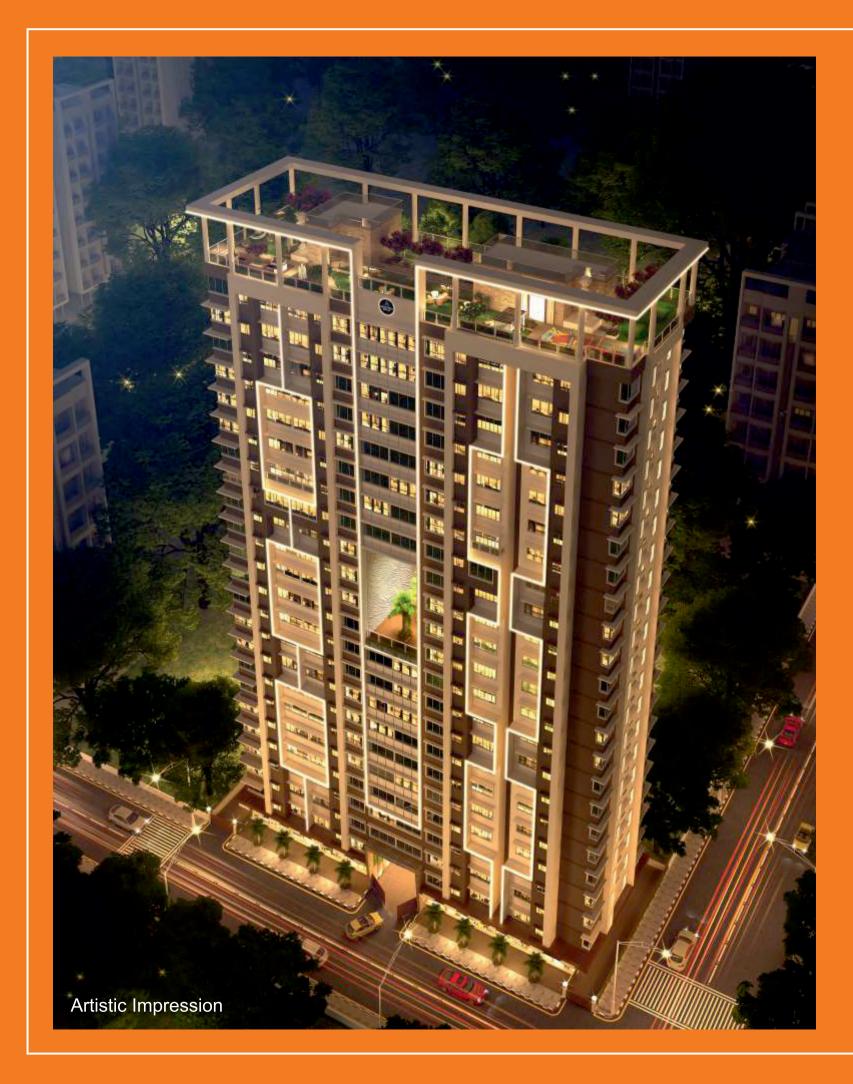

# PROJECT HIGHLIGHTS

- Ground + 22 Habitable Floors
- Plot Area 938 sq mtrs
- 1 & 2 Bed Blessed Homes
- · Centrally located to all your life needs
- All Modern Amenities ( Ground, 15th Floor & Rooftop)
- Double Height Grand Entrance Lobby
- Secured Living (Multi layer security -RFID & Access Control)
- Homes with AC & modular kitchen & more

#### - TERRACE LAYOUT

- 1 AMPHITHEATRE 4 OPEN AIR GYM 7 SCULPTURE
- 2 ROCK CLIMBING WALL 5 MINI GOLF
- 3 ASTRO TURF

- 6 CHILDREN PLAY AREA 9 PARTY LAWN
- 8 GAZEBO

- 10 WALKING TRACK
- 11 SKY LOUNGE
  - 12 LIFE SIZE CHESS BOARD