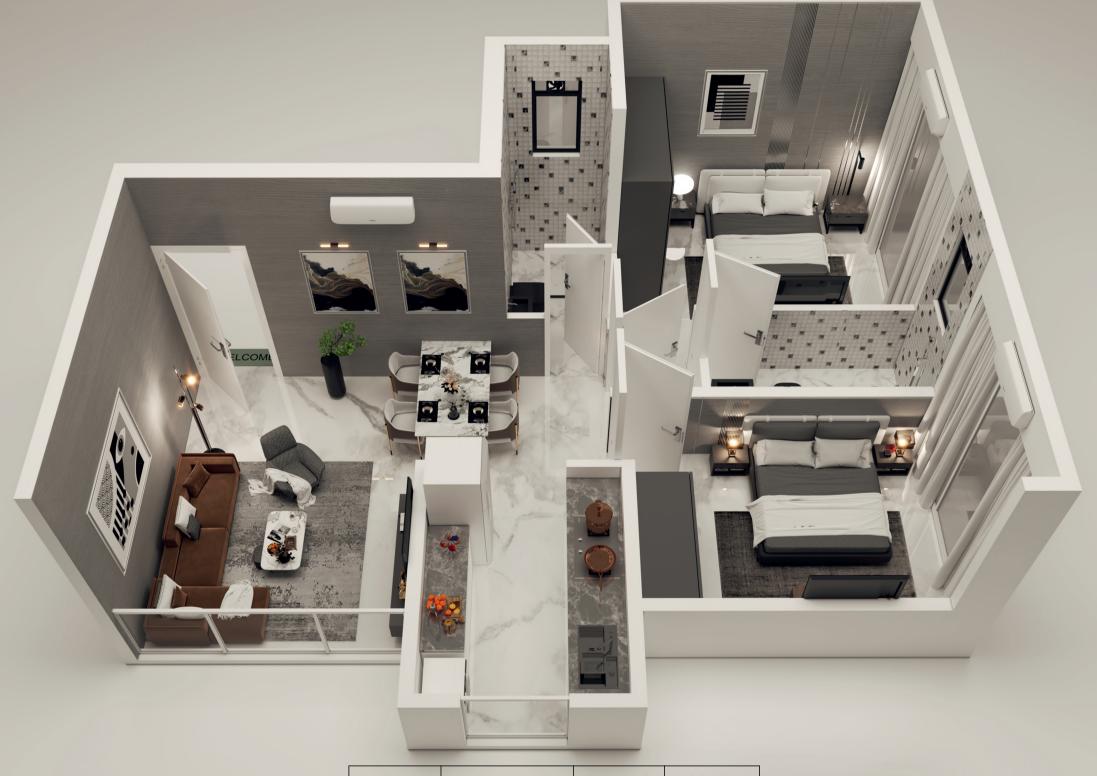

## 2 BHK ULTIMA 3D PLAN - B WING - UNIT NO. 3

| UNIT NO. | UNIT TYPE    | SQ MTRS | SQ FT |
|----------|--------------|---------|-------|
| 3        | 2 BED ULTIMA | 51.27   | 552   |

A TRADITION OF TROST SINCE 1770