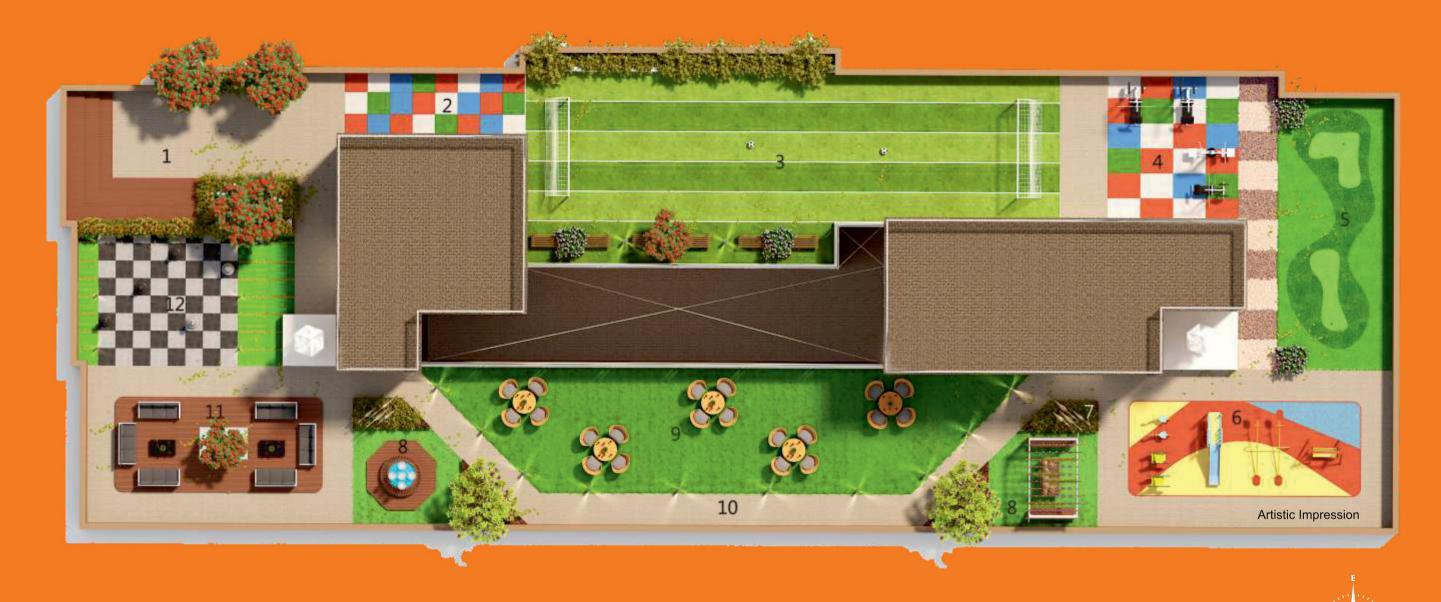

#### - TERRACE LAYOUT

- 1 AMPHITHEATRE 4 OPEN AIR GYM 7 SCULPTURE
- 2 ROCK CLIMBING WALL 5 MINI GOLF
- 3 ASTRO TURF

- 6 CHILDREN PLAY AREA 9 PARTY LAWN
- 8 GAZEBO

- 10 WALKING TRACK
- 11 SKY LOUNGE
  - 12 LIFE SIZE CHESS BOARD