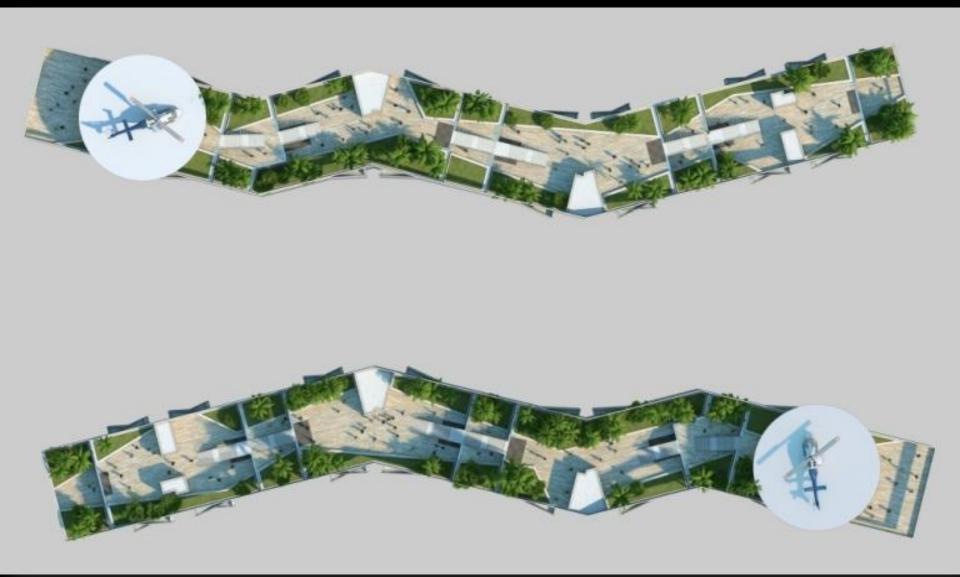

K
- 11 SWIMMING POOL
- 12 KIDS' POOL
- 13 JACUZZI
- 14 POOL DECK
- 15 WOODEN DECK
- 16 CHILDREN'S PLAY AREA
- 17 FEATURE PLANTING
- 18 FEATURE SCULPTURE
- 19 BARBECUE PITS

#### LEGEND

- A DRIVEWAY
- B BASEMENT ENTRY RAMP
- C BASEMENT EXIT RAMP
- D CLUB ENTRY
- E TRANSFORMER YARD
- F GAS BANK
- G DROP-OFF





#### **Landscape Features**

- Beautifully landscaped Gardens with water bodies.
- o Outdoor Gym.
- Pick up and drop off point.
- Children's Play Areas.
- Basket ball practice court.
- o Paved garden walk.
- Jogging/Walking Trail.
- o Green Building Features.
- Many other amenities...

# Elevation Views

## **Elevation View**





## **Elevation View**





## Penthouse Landscape Roof Tops





## **Elevation View**





## **Elevation View**





## **Elevation Ariel View**











#### Clubhouse

- One of its kind of high end clubhouse which is literally submerged with green/landscaped roof.
- Club house Amenities include: Health Spa, multipurpose hall, Gymnasium, Indoor Squash Court, TT Room, Billiards, Aerobics, TV room and Indoor Games.
- Green roof integrates the clubhouse as a landscaping element into the aesthetics of the design while reducing heat gain.

















## **Swimming Pool View**





## **Children Play Area**





# Amenities

#### **Common Amenities**









#### Clubhouse:

- Well equipped Health Club
- Separate Steam, Sauna and Massage room for ladies and gents

#### **Indoor Amenities**







- o Pool Table
- Soccer Table
- o Laundromat
- Tele Medicine centre
- o Convenience Store
- o Crèche
- o Table Tennis and other indoor games