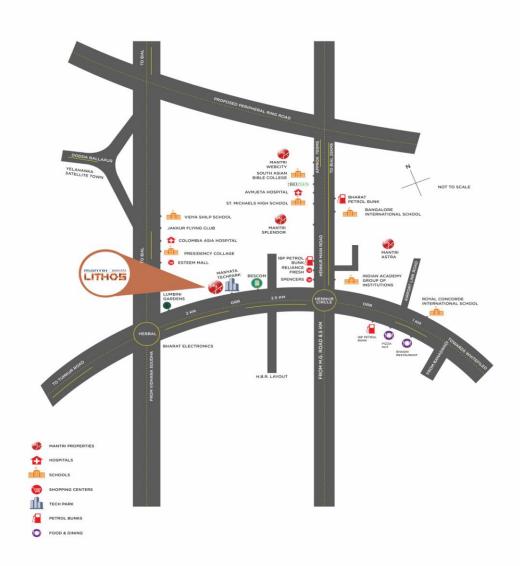

#### **Location USPs**

#### **Easy Accessibility:**

- o Located inside Manyata Tech Park.
- Outer Ring Road joins BIAL towards the north and joins Bangalore city towards the south
- Well connected to city's business districts,
  educational institutions and shopping areas.

#### Landmarks:

- Schools of national and international repute are in close vicinity.
- Columbia Asia Hospital within 3 kms.
- Mere 8 kms from M G Road and CBD areas.