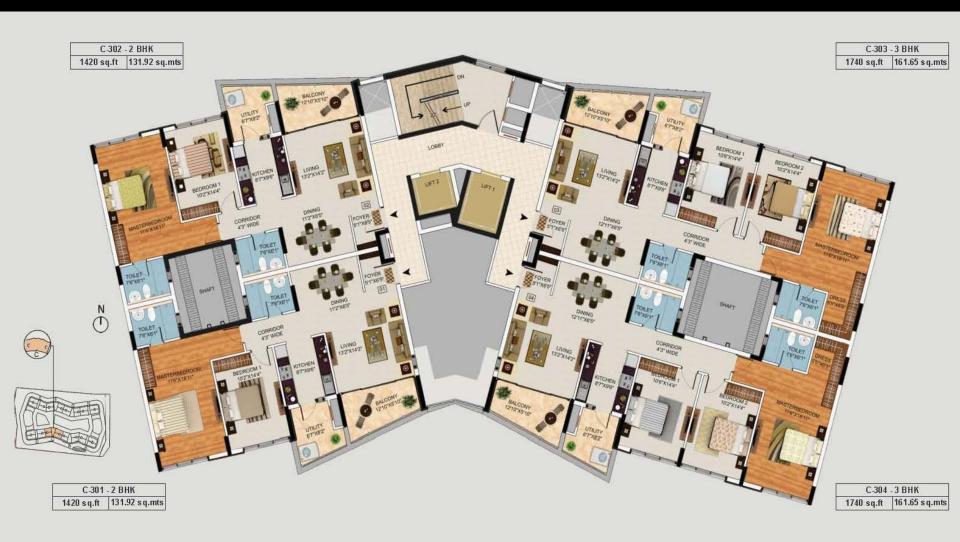

lliards, Aerobics, TV room and Indoor Games.
- Green roof integrates the clubhouse as a landscaping element into the aesthetics of the design while reducing heat gain.

















## **Swimming Pool View**





## **Children Play Area**





# Amenities

#### **Common Amenities**









#### Clubhouse:

- Well equipped Health Club
- Separate Steam, Sauna and Massage room for ladies and gents

#### **Indoor Amenities**







- o Pool Table
- Soccer Table
- o Laundromat
- Tele Medicine centre
- o Convenience Store
- o Crèche
- o Table Tennis and other indoor games
- o Concierge



## **Living Room**









## Master Bedroom





## **Guest Bedroom**





# Floor Plans

#### Tower A – Typical Floor Plan





#### Tower B – Typical Floor Plan





### Tower C – Typical Floor Plan





#### Tower D – Typical Floor Plan



D-302 - 3 BHK 1920 sq.ft | 178.37 sq.mts D-303 - 3 BHK 1740 sq.ft | 161.65 sq.mts



D-301 - 3 BHK 1920 sq.ft | 178.37 sq.mts D -304 - 3 BHK 1740 sq.ft | 161.65 sq.mts

#### Tower E – Typical Floor Plan





### Tower F – Typical Floor Plan





### Tower G – Typical Floor Plan





#### Tower H – Typical Floor Plan





















#### **Differentiators**





#### MANTRI PROMISES

- · On time, every time
- Highest carpet area
- Award-winning landscapes
- · Attention to detail
- Community living

#### **PROPUMRE**

- Project maintenance
- Rentals & resales

## insignia

- An exclusive loyalty program
- Points on every successful purchase/referral
- Redemption of points from a wide range of exclusive benefits and privileges

# SPACETHETICS adding