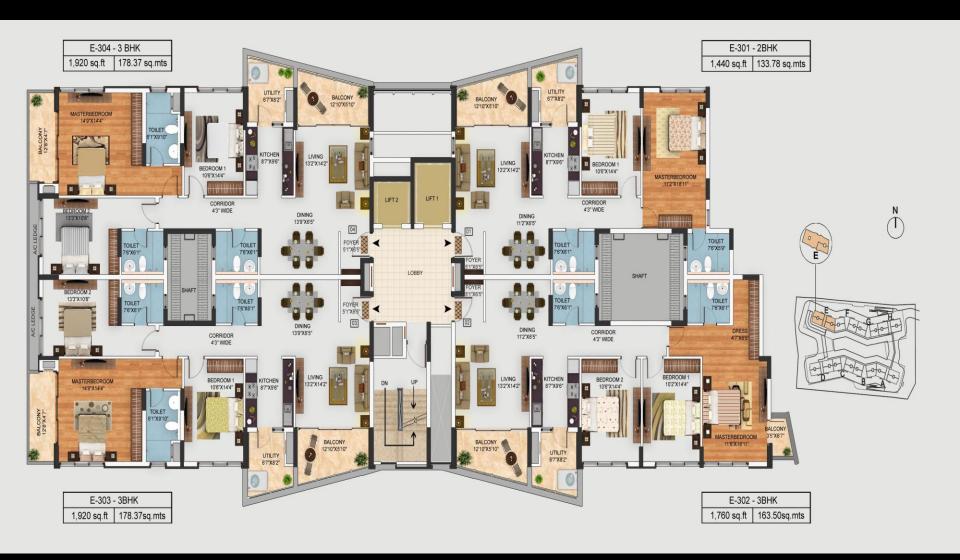

# Amenities

#### **Common Amenities**









#### Clubhouse:

- Well equipped Health Club
- Separate Steam, Sauna and Massage room for ladies and gents

#### **Indoor Amenities**







- o Pool Table
- Soccer Table
- o Laundromat
- Tele Medicine centre
- o Convenience Store
- o Crèche
- o Table Tennis and other indoor games
- o Concierge



## **Living Room**









## Master Bedroom





## **Guest Bedroom**





# Floor Plans

#### Tower A – Typical Floor Plan





#### Tower B – Typical Floor Plan





### Tower C – Typical Floor Plan





#### Tower D – Typical Floor Plan



D-302 - 3 BHK 1920 sq.ft | 178.37 sq.mts D-303 - 3 BHK 1740 sq.ft | 161.65 sq.mts



D-301 - 3 BHK 1920 sq.ft | 178.37 sq.mts D -304 - 3 BHK 1740 sq.ft | 161.65 sq.mts

#### Tower E – Typical Floor Plan





### Tower F – Typical Floor Plan





### Tower G – Typical Floor Plan





#### Tower H – Typical Floor Plan





















#### **Differentiators**





#### MANTRI PROMISES

- · On time, every time
- Highest carpet area
- Award-winning landscapes
- · Attention to detail
- Community living

#### **PROPUMRE**

- Project maintenance
- Rentals & resales

## insignia

- An exclusive loyalty program
- Points on every successful purchase/referral
- Redemption of points from a wide range of exclusive benefits and privileges

# SPACETHETICS adding elan to your space

- One-stop shop for home interiors
- Premium, top of the line accessories

#### **Awards and Accolades**



# Awards and Accolades.





Mantri Developers was honored by CMO Asia with the award for Brand Excellence.



Mantr