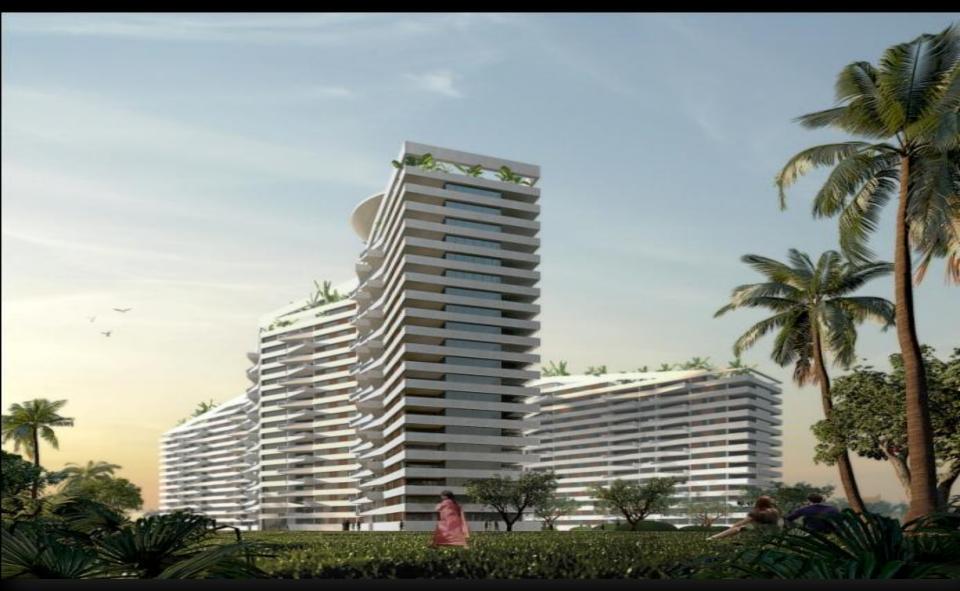

HWAY ALONG DRIVEWAY
- 10 JOGGING TRACK
- 11 SWIMMING POOL
- 12 KIDS' POOL
- 13 JACUZZI
- 14 POOL DECK
- 15 WOODEN DECK
- 16 CHILDREN'S PLAY AREA
- 17 FEATURE PLANTING
- 18 FEATURE SCULPTURE
- 19 BARBECUE PITS

#### LEGEND

- A DRIVEWAY
- B BASEMENT ENTRY RAMP
- C BASEMENT EXIT RAMP
- D CLUB ENTRY
- E TRANSFORMER YARD
- F GAS BANK
- G DROP-OFF





#### **Landscape Features**

- Beautifully landscaped Gardens with water bodies.
- o Outdoor Gym.
- Pick up and drop off point.
- Children's Play Areas.
- Basket ball practice court.
- o Paved garden walk.
- Jogging/Walking Trail.
- o Green Building Features.
- Many other amenities...

# Elevation Views

## **Elevation View**





## **Elevation View**





## Penthouse Landscape Roof Tops





## **Elevation View**





## **Elevation View**





## **Elevation Ariel View**











#### Clubhouse

- One of its kind of high end clubhouse which is literally submerged with green/landscaped roof.
- Club house Amenities include: Health Spa, multipurpose hall, Gymnasium, Indoor Squash Court, TT Room, Billiards, Aerobics, TV room and Indoor Games.
- Green roof integrates the clubhouse as a landscaping element into the aesthetics of the design while reducing heat gain.

















## **Swimming Pool View**





## **Children Play Area**





# Amenities

#### **Common Amenities**









#### Clubhouse:

- Well equipped Health Club
- Separate Steam, Sauna and Massage room for ladies and gents

#### **Indoor Amenities**







- o Pool Table
- Soccer Table
- o Laundromat
- Tele Medicine centre
- o Convenience Store
- o Crèche
- o