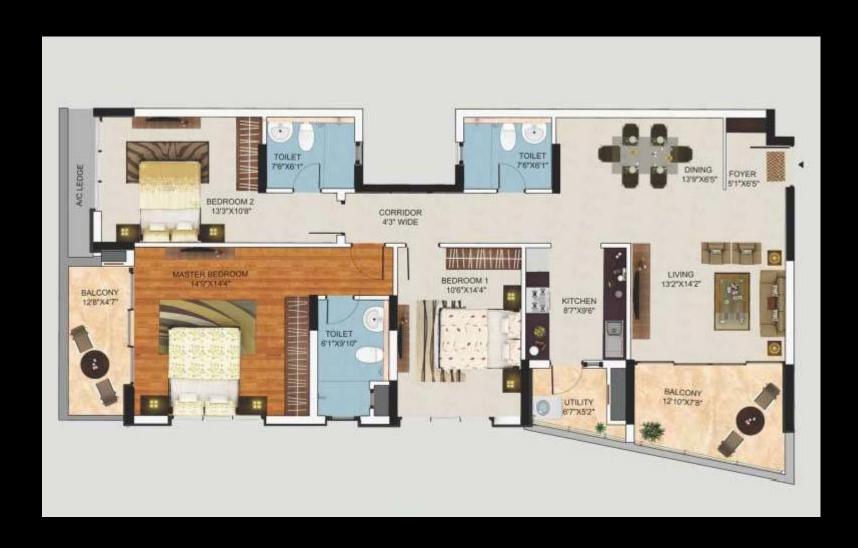

room for ladies and gents

#### **Indoor Amenities**







- o Pool Table
- Soccer Table
- o Laundromat
- Tele Medicine centre
- o Convenience Store
- o Crèche
- o Table Tennis and other indoor games
- o Concierge



## **Living Room**









## Master Bedroom





## **Guest Bedroom**





# Floor Plans

#### Tower A – Typical Floor Plan





#### Tower B – Typical Floor Plan





### Tower C – Typical Floor Plan





#### Tower D – Typical Floor Plan



D-302 - 3 BHK 1920 sq.ft | 178.37 sq.mts D-303 - 3 BHK 1740 sq.ft | 161.65 sq.mts



D-301 - 3 BHK 1920 sq.ft | 178.37 sq.mts D -304 - 3 BHK 1740 sq.ft | 161.65 sq.mts

#### Tower E – Typical Floor Plan





### Tower F – Typical Floor Plan





### Tower G – Typical Floor Plan





#### Tower H – Typical Floor Plan





















#### **Differentiators**





#### MANTRI PROMISES

- · On time, every time
- Highest carpet area
- Award-winning landscapes
- · Attention to detail
- Community living

#### **PROPUMRE**

- Project maintenance
- Rentals & resales

## insignia

- An exclusive loyalty program
- Points on every successful purchase/referral
- Redemption of points from a wide range of exclusive benefits and privileges

# SPACETHETICS adding elan to your space

- One-stop shop for home interiors
- Premium, top of the line accessories

#### **Awards and Accolades**



# Awards and Accolades.





Mantri Developers was honored by CMO Asia with the award for Brand Excellence.



Mantri Developers was adjudged as one of India's Top 10 builders at the "Construction World Architect & Builders awards."



Mantri Deve