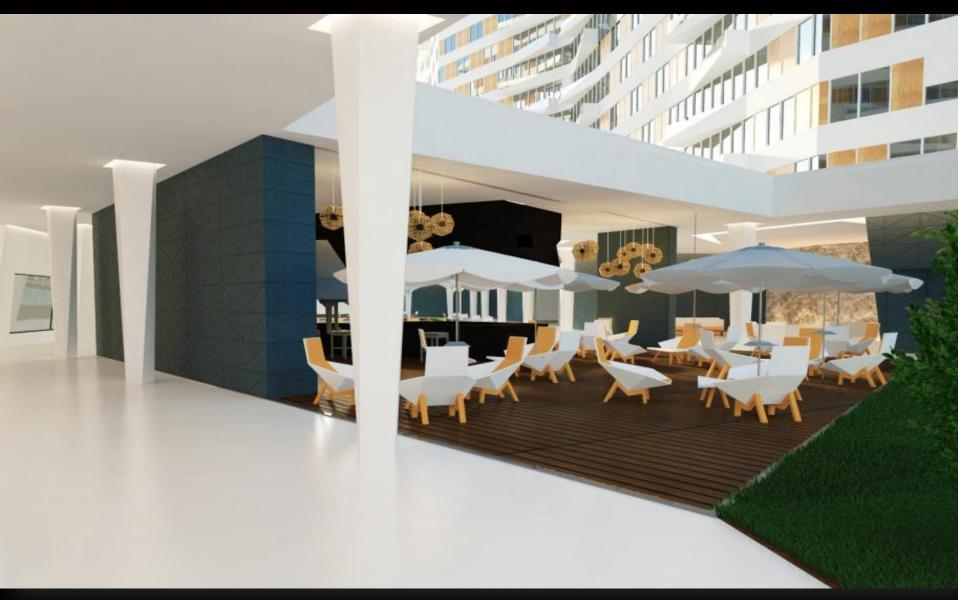

#### Clubhouse

- One of its kind of high end clubhouse which is literally submerged with green/landscaped roof.
- Club house Amenities include: Health Spa, multipurpose hall, Gymnasium, Indoor Squash Court, TT Room, Billiards, Aerobics, TV room and Indoor Games.
- Green roof integrates the clubhouse as a landscaping element into the aesthetics of the design while reducing heat gain.