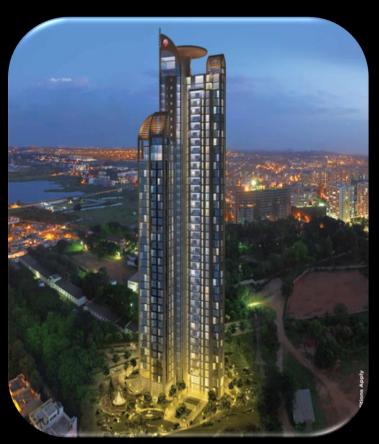

#### **Mantri DSK Pinnacle**

- South India's Tallest Residential Tower
- 46 storey accommodating 133 luxury homes
- First project with Aqua Gym in India
- Sky Observatory on the 42<sup>nd</sup> floor
- First residential project to have a sky observatory
- Smart homes for Smart people™ Powered by Cisco