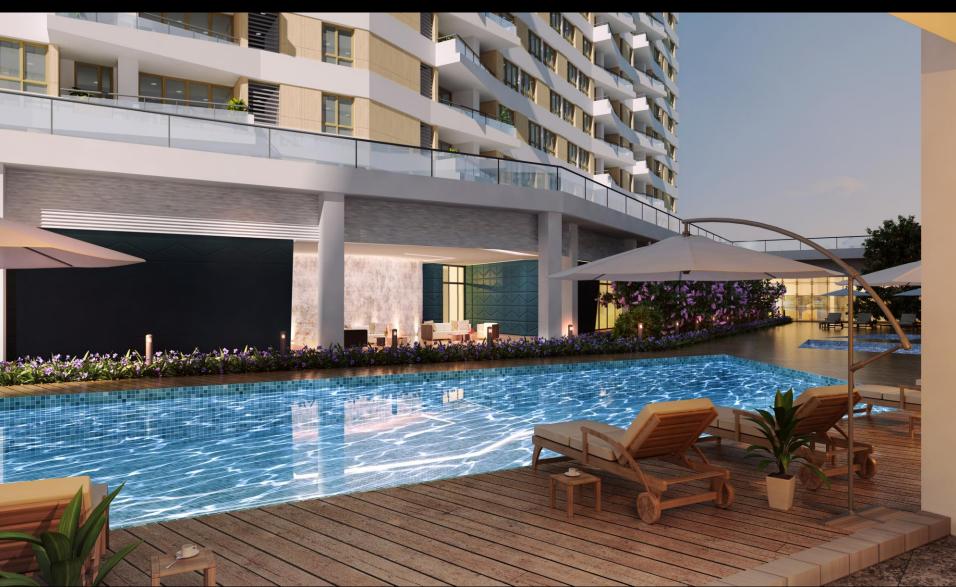

nt.
- Children's Play Areas.
- Basket ball practice court.
- o Paved garden walk.
- Jogging/Walking Trail.
- o Green Building Features.
- Many other amenities...

# Elevation Views

## **Elevation View**





## **Elevation View**





## Penthouse Landscape Roof Tops





## **Elevation View**





## **Elevation View**





## **Elevation Ariel View**











#### Clubhouse

- One of its kind of high end clubhouse which is literally submerged with green/landscaped roof.
- Club house Amenities include: Health Spa, multipurpose hall, Gymnasium, Indoor Squash Court, TT Room, Billiards, Aerobics, TV room and Indoor Games.
- Green roof integrates the clubhouse as a landscaping element into the aesthetics of the design while reducing heat gain.

















## **Swimming Pool View**





## **Children Play Area**





# Amenities

#### **Common Amenities**









#### Clubhouse:

- Well equipped Health Club
- Separate Steam, Sauna and Massage room for ladies and gents

#### **Indoor Amenities**







- o Pool Table
- Soccer Table
- o Laundromat
- Tele Medicine centre
- o Convenience Store
- o Crèche
- o Table Tennis and other indoor games
- o Concierge



## **Living Room**









## Master Bedroom





## **Guest Bedroom**





# Floor Plans

#### Tower A – Typical Floor Plan





#### Tower B – Typical Floor Plan





### Tower C – Typical Floor Plan





#### Tower D – Typical Floor Plan



D-302 - 3 BHK 1920 sq.ft | 178.37 sq.mts D-303 - 3 BHK 1740 sq.ft | 161.65 sq.mts



D-301 - 3 BHK 1920 sq.ft | 178.37 sq.mts D -304 - 3 BHK 1740 sq.ft | 161.65 sq.mts

#### T