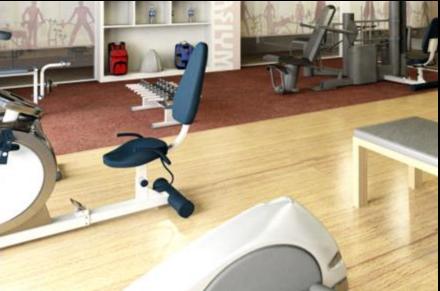

#### Clubhouse:

- Well equipped Health Club
- Separate Steam, Sauna and Massage room for ladies and gents

#### **Indoor Amenities**

- o Pool Table
- Soccer Table
- o Laundromat
- Tele Medicine centre
- o Convenience Store
- o Crèche
- o Table Tennis and other indoor games
- o Concierge