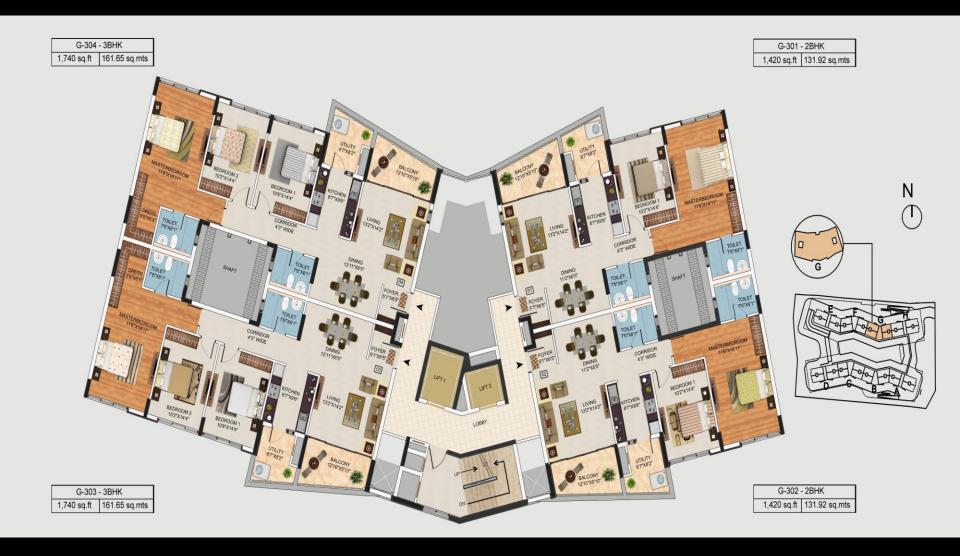

uipped Health Club
- Separate Steam, Sauna and Massage room for ladies and gents

#### **Indoor Amenities**







- o Pool Table
- Soccer Table
- o Laundromat
- Tele Medicine centre
- o Convenience Store
- o Crèche
- o Table Tennis and other indoor games
- o Concierge



## **Living Room**









## Master Bedroom





## **Guest Bedroom**





# Floor Plans

#### Tower A – Typical Floor Plan





#### Tower B – Typical Floor Plan





### Tower C – Typical Floor Plan





#### Tower D – Typical Floor Plan



D-302 - 3 BHK 1920 sq.ft | 178.37 sq.mts D-303 - 3 BHK 1740 sq.ft | 161.65 sq.mts



D-301 - 3 BHK 1920 sq.ft | 178.37 sq.mts D -304 - 3 BHK 1740 sq.ft | 161.65 sq.mts

#### Tower E – Typical Floor Plan





### Tower F – Typical Floor Plan





### Tower G – Typical Floor Plan





#### Tower H – Typical Floor Plan





















#### **Differentiators**





#### MANTRI PROMISES

- · On time, every time
- Highest carpet area
- Award-winning landscapes
- · Attention to detail
- Community living

#### **PROPUMRE**

- Project maintenance
- Rentals & resales

## insignia

- An exclusive loyalty program
- Points on every successful purchase/referral
- Redemption of points from a wide range of exclusive benefits and privileges

# SPACETHETICS adding elan to your space

- One-stop shop for home interiors
- Premium, top of the line accessories

#### **Awards and Accolades**



# Awards and Accolades.





Mantri Developers was honored by CMO Asia with the award for Brand Excellence.



Mantri Developers was adjudged as one of India's Top 10 builders at the "Construc