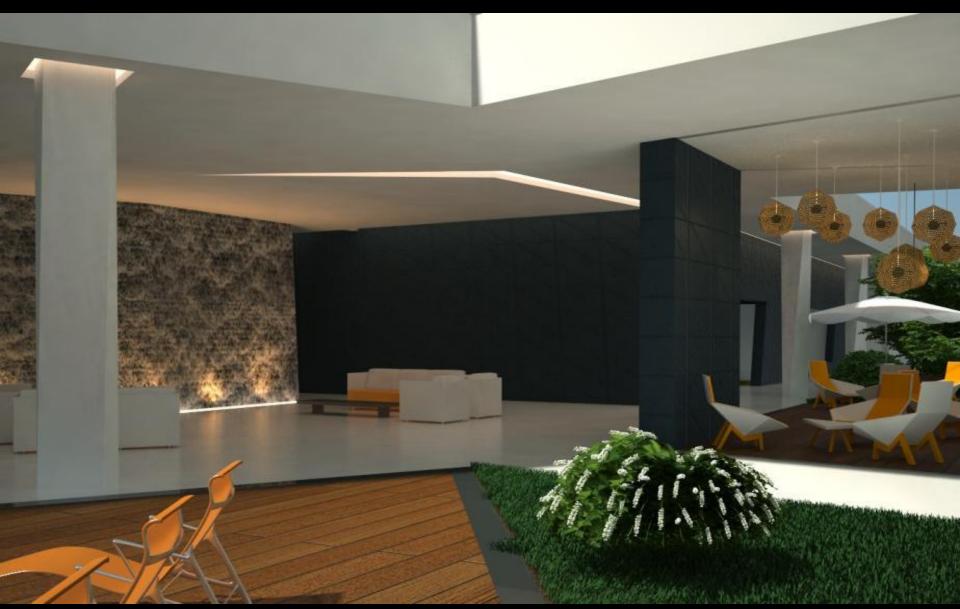

#### Clubhouse

- One of its kind of high end clubhouse which is literally submerged with green/landscaped roof.
- Club house Amenities include: Health Spa, multipurpose hall, Gymnasium, Indoor Squash Court, TT Room, Billiards, Aerobics, TV room and Indoor Games.
- Green roof integrates the clubhouse as a landscaping element into the aesthetics of the design while reducing heat gain.

#### **Common Amenities**