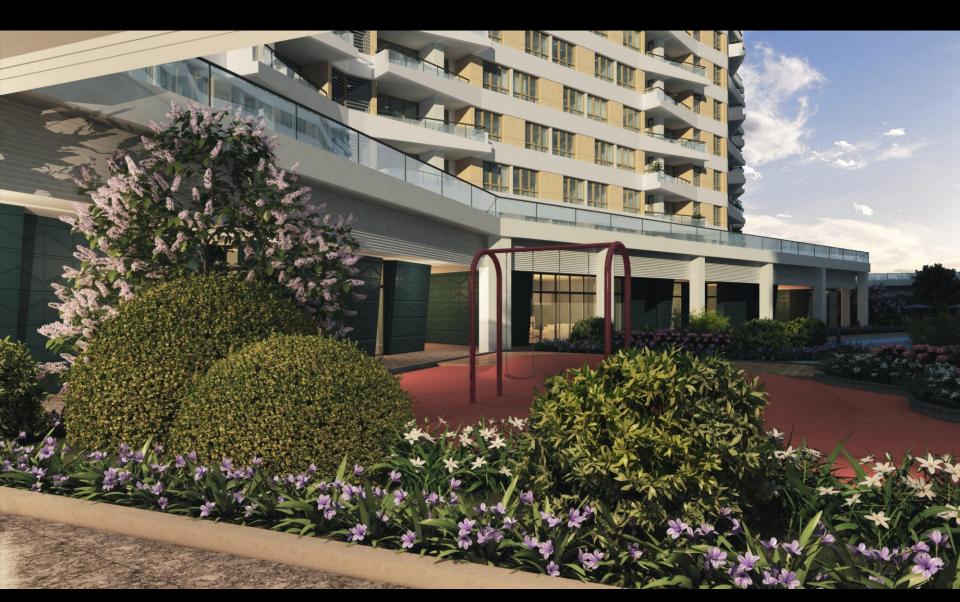

Basket ball practice court.
- o Paved garden walk.
- Jogging/Walking Trail.
- o Green Building Features.
- Many other amenities...

# Elevation Views

## **Elevation View**





## **Elevation View**





## Penthouse Landscape Roof Tops





## **Elevation View**





## **Elevation View**





## **Elevation Ariel View**











#### Clubhouse

- One of its kind of high end clubhouse which is literally submerged with green/landscaped roof.
- Club house Amenities include: Health Spa, multipurpose hall, Gymnasium, Indoor Squash Court, TT Room, Billiards, Aerobics, TV room and Indoor Games.
- Green roof integrates the clubhouse as a landscaping element into the aesthetics of the design while reducing heat gain.

















## **Swimming Pool View**





## **Children Play Area**





# Amenities

#### **Common Amenities**









#### Clubhouse:

- Well equipped Health Club
- Separate Steam, Sauna and Massage room for ladies and gents

#### **Indoor Amenities**







- o Pool Table
- Soccer Table
- o Laundromat
- Tele Medicine centre
- o Convenience Store
- o Crèche
- o Table Tennis and other indoor games
- o Concierge



## **Living Room**









## Master Bedroom





## **Guest Bedroom**





# Floor Plans

#### Tower A – Typical Floor Plan





#### Tower B – Typical Floor Plan





### Tower C – Typical Floor Plan





#### Tower D – Typical Floor Plan



D-302 - 3 BHK 1920 sq.ft | 178.37 sq.mts D-303 - 3 BHK 1740 sq.ft | 161.65 sq.mts



D-301 - 3 BHK 1920 sq.ft | 178.37 sq.mts D -304 - 3 BHK 1740 sq.ft | 161.65 sq.mts

#### Tower E – Typical Floor Plan