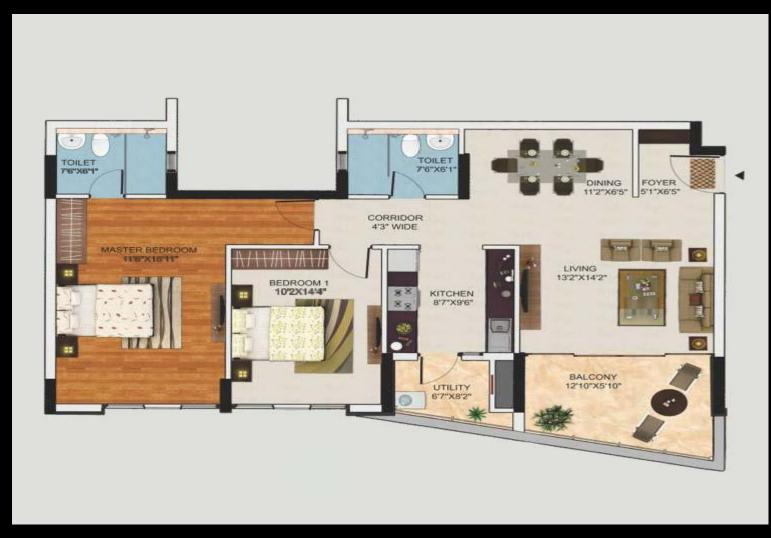

and Massage room for ladies and gents

#### **Indoor Amenities**







- o Pool Table
- Soccer Table
- o Laundromat
- Tele Medicine centre
- o Convenience Store
- o Crèche
- o Table Tennis and other indoor games
- o Concierge



## **Living Room**









## Master Bedroom





## **Guest Bedroom**





# Floor Plans

#### Tower A – Typical Floor Plan





#### Tower B – Typical Floor Plan





### Tower C – Typical Floor Plan





#### Tower D – Typical Floor Plan



D-302 - 3 BHK 1920 sq.ft | 178.37 sq.mts D-303 - 3 BHK 1740 sq.ft | 161.65 sq.mts



D-301 - 3 BHK 1920 sq.ft | 178.37 sq.mts D -304 - 3 BHK 1740 sq.ft | 161.65 sq.mts

#### Tower E – Typical Floor Plan





### Tower F – Typical Floor Plan





### Tower G – Typical Floor Plan





#### Tower H – Typical Floor Plan





















#### **Differentiators**





#### MANTRI PROMISES

- · On time, every time
- Highest carpet area
- Award-winning landscapes
- · Attention to detail
- Community living

#### **PROPUMRE**

- Project maintenance
- Rentals & resales

## insignia

- An exclusive loyalty program
- Points on every successful purchase/referral
- Redemption of points from a wide range of exclusive benefits and privileges

# SPACETHETICS adding elan to your space

- One-stop shop for home interiors
- Premium, top of the line accessories

#### **Awards and Accolades**



# Awards and Accolades.





Mantri Developers was honored by CMO Asia with the award for Brand Excellence.



Mantri Developers was adjudged as one of India's Top 10 builders at the "Construction World Architect & Builders awards."