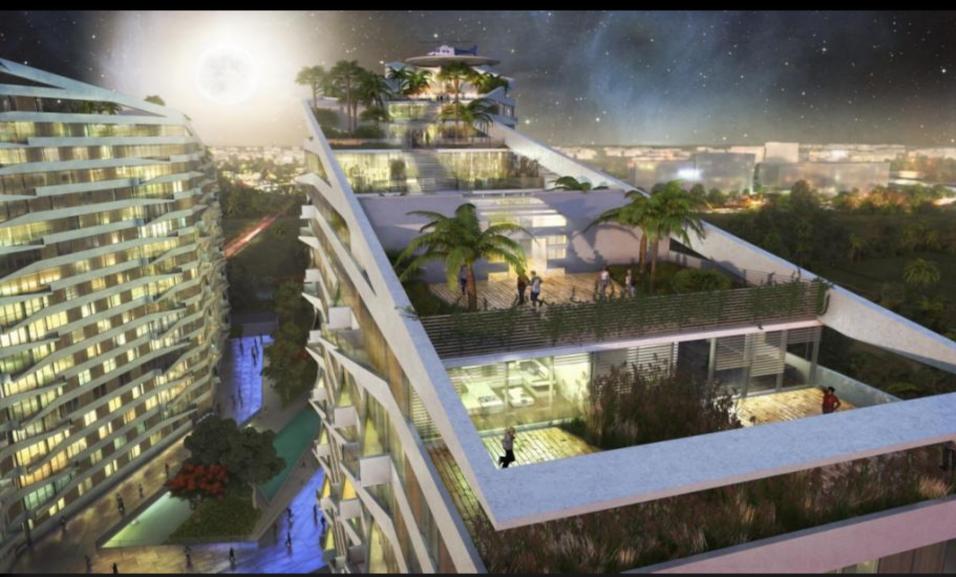

RETE SEATER
- 06 BASKET BALL PRACTICE COURT
- 07 OUT DOOR GYM
- 08 MULTIPURPOSE COURT 09 PATHWAY ALONG DRIVEWAY
- 10 JOGGING TRACK
- 11 SWIMMING POOL
- 12 KIDS' POOL
- 13 JACUZZI
- 14 POOL DECK
- 15 WOODEN DECK
- 16 CHILDREN'S PLAY AREA
- 17 FEATURE PLANTING
- 18 FEATURE SCULPTURE
- 19 BARBECUE PITS

#### LEGEND

- A DRIVEWAY
- B BASEMENT ENTRY RAMP
- C BASEMENT EXIT RAMP
- D CLUB ENTRY
- E TRANSFORMER YARD
- F GAS BANK
- G DROP-OFF





#### **Landscape Features**

- Beautifully landscaped Gardens with water bodies.
- o Outdoor Gym.
- Pick up and drop off point.
- Children's Play Areas.
- Basket ball practice court.
- o Paved garden walk.
- Jogging/Walking Trail.
- o Green Building Features.
- Many other amenities...

# Elevation Views

## **Elevation View**





## **Elevation View**





## Penthouse Landscape Roof Tops





## **Elevation View**





## **Elevation View**





## **Elevation Ariel View**











#### Clubhouse

- One of its kind of high end clubhouse which is literally submerged with green/landscaped roof.
- Club house Amenities include: Health Spa, multipurpose hall, Gymnasium, Indoor Squash Court, TT Room, Billiards, Aerobics, TV room and Indoor Games.
- Green roof integrates the clubhouse as a landscaping element into the aesthetics of the design while reducing heat gain.

















## **Swimming Pool View**





## **Children Play Area**





# Amenities

#### **Common Amenities**









#### Clubhouse:

- Well equipped Health Club
- Separate Steam, Sauna and Massage room for ladies and gents

#### **Indoor Amenities**







- o Pool Tab