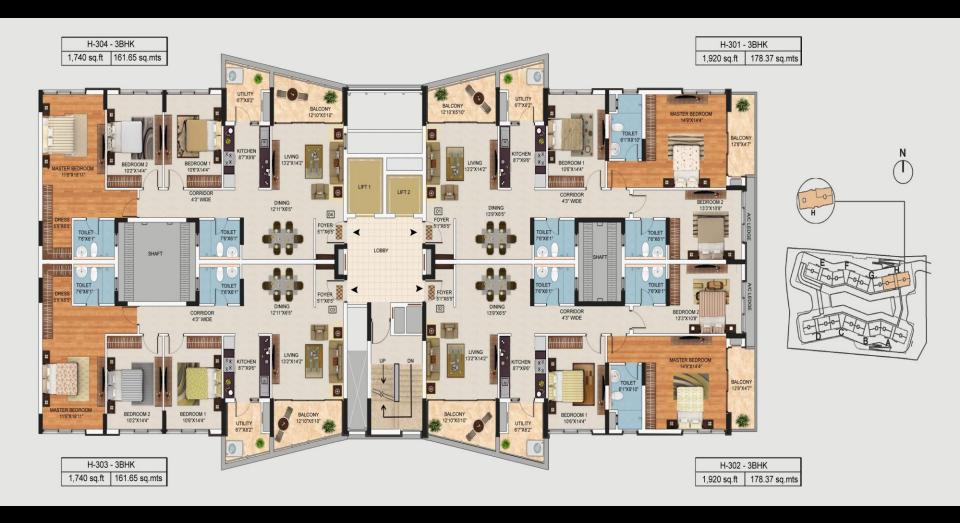

una and Massage room for ladies and gents

#### **Indoor Amenities**







- o Pool Table
- Soccer Table
- o Laundromat
- Tele Medicine centre
- o Convenience Store
- o Crèche
- o Table Tennis and other indoor games
- o Concierge



## **Living Room**









## Master Bedroom





## **Guest Bedroom**





# Floor Plans

#### Tower A – Typical Floor Plan





#### Tower B – Typical Floor Plan





### Tower C – Typical Floor Plan





#### Tower D – Typical Floor Plan



D-302 - 3 BHK 1920 sq.ft | 178.37 sq.mts D-303 - 3 BHK 1740 sq.ft | 161.65 sq.mts



D-301 - 3 BHK 1920 sq.ft | 178.37 sq.mts D -304 - 3 BHK 1740 sq.ft | 161.65 sq.mts

#### Tower E – Typical Floor Plan





### Tower F – Typical Floor Plan





### Tower G – Typical Floor Plan





#### Tower H – Typical Floor Plan





















#### **Differentiators**





#### MANTRI PROMISES

- · On time, every time
- Highest carpet area
- Award-winning landscapes
- · Attention to detail
- Community living

#### **PROPUMRE**

- Project maintenance
- Rentals & resales

## insignia

- An exclusive loyalty program
- Points on every successful purchase/referral
- Redemption of points from a wide range of exclusive benefits and privileges

# SPACETHETICS adding elan to your space

- One-stop shop for home interiors
- Premium, top of the line accessories

#### **Awards and Accolades**



# Awards and Accolades.





Mantri Developers was honored by CMO Asia with the award for Brand Excellence.



Mantri Developers was adjudged as one of India's Top 10 builders at the "Construction World Architect & Builders awards.