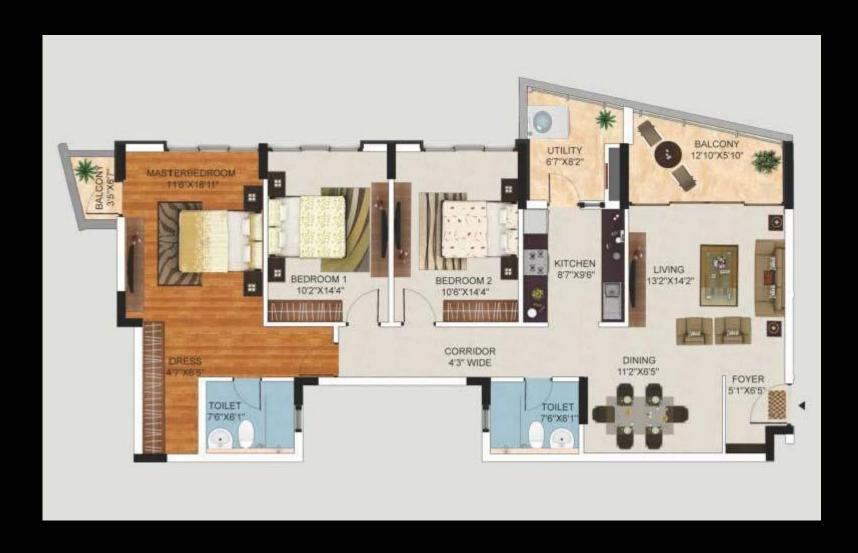

age room for ladies and gents

#### **Indoor Amenities**







- o Pool Table
- Soccer Table
- o Laundromat
- Tele Medicine centre
- o Convenience Store
- o Crèche
- o Table Tennis and other indoor games
- o Concierge



## **Living Room**









## Master Bedroom





## **Guest Bedroom**





# Floor Plans

#### Tower A – Typical Floor Plan





#### Tower B – Typical Floor Plan





### Tower C – Typical Floor Plan





#### Tower D – Typical Floor Plan



D-302 - 3 BHK 1920 sq.ft | 178.37 sq.mts D-303 - 3 BHK 1740 sq.ft | 161.65 sq.mts



D-301 - 3 BHK 1920 sq.ft | 178.37 sq.mts D -304 - 3 BHK 1740 sq.ft | 161.65 sq.mts

#### Tower E – Typical Floor Plan





### Tower F – Typical Floor Plan





### Tower G – Typical Floor Plan





#### Tower H – Typical Floor Plan





















#### **Differentiators**





#### MANTRI PROMISES

- · On time, every time
- Highest carpet area
- Award-winning landscapes
- · Attention to detail
- Community living

#### **PROPUMRE**

- Project maintenance
- Rentals & resales

## insignia

- An exclusive loyalty program
- Points on every successful purchase/referral
- Redemption of points from a wide range of exclusive benefits and privileges

# SPACETHETICS adding elan to your space

- One-stop shop for home interiors
- Premium, top of the line accessories

#### **Awards and Accolades**



# Awards and Accolades.





Mantri Developers was honored by CMO Asia with the award for Brand Excellence.



Mantri Developers was adjudged as one of India's Top 10 builders at the "Construction World Architect & Builders awards."



Mantri