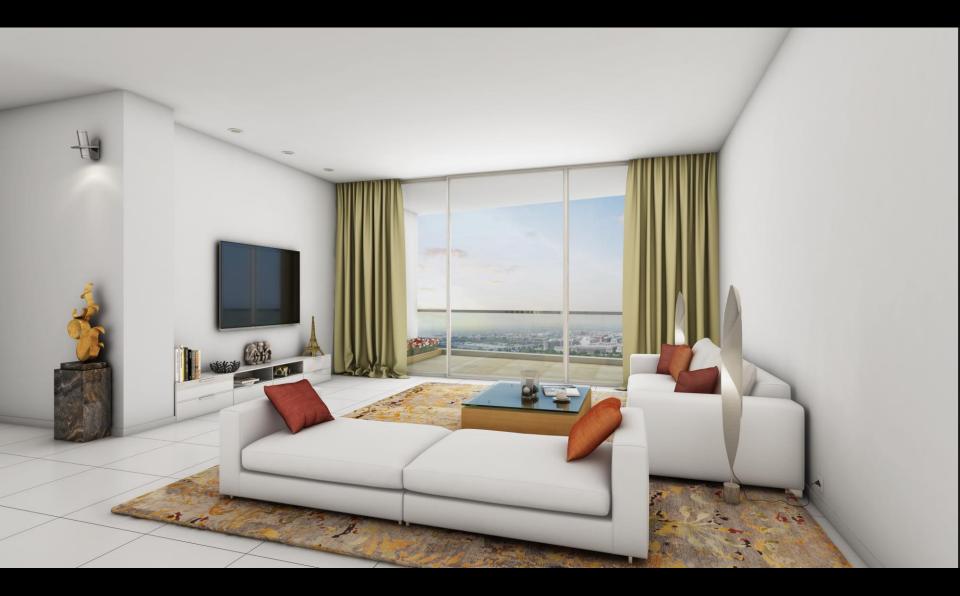

f high end clubhouse which is literally submerged with green/landscaped roof.
- Club house Amenities include: Health Spa, multipurpose hall, Gymnasium, Indoor Squash Court, TT Room, Billiards, Aerobics, TV room and Indoor Games.
- Green roof integrates the clubhouse as a landscaping element into the aesthetics of the design while reducing heat gain.

















## **Swimming Pool View**





## **Children Play Area**





# Amenities

#### **Common Amenities**









#### Clubhouse:

- Well equipped Health Club
- Separate Steam, Sauna and Massage room for ladies and gents

#### **Indoor Amenities**







- o Pool Table
- Soccer Table
- o Laundromat
- Tele Medicine centre
- o Convenience Store
- o Crèche
- o Table Tennis and other indoor games
- o Concierge



## **Living Room**









## Master Bedroom





## **Guest Bedroom**





# Floor Plans

#### Tower A – Typical Floor Plan





#### Tower B – Typical Floor Plan





### Tower C – Typical Floor Plan





#### Tower D – Typical Floor Plan



D-302 - 3 BHK 1920 sq.ft | 178.37 sq.mts D-303 - 3 BHK 1740 sq.ft | 161.65 sq.mts



D-301 - 3 BHK 1920 sq.ft | 178.37 sq.mts D -304 - 3 BHK 1740 sq.ft | 161.65 sq.mts

#### Tower E – Typical Floor Plan





### Tower F – Typical Floor Plan





### Tower G – Typical Floor Plan





#### Tower H – Typical Floor Plan





















#### **Differentiators**





#### MANTRI PROMISES

- · On time, every time
- Highest carpet area
- Award-winning landscapes
- · Attention to detail
- Community living

#### **PROPUMRE**

- Project maintenance
- Rentals & resales

## insi