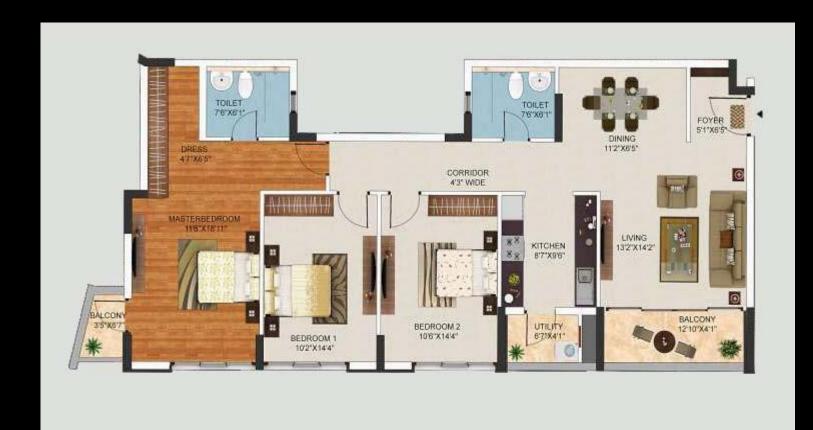

Massage room for ladies and gents

#### **Indoor Amenities**







- o Pool Table
- Soccer Table
- o Laundromat
- Tele Medicine centre
- o Convenience Store
- o Crèche
- o Table Tennis and other indoor games
- o Concierge



## **Living Room**









## Master Bedroom





## **Guest Bedroom**





# Floor Plans

#### Tower A – Typical Floor Plan





#### Tower B – Typical Floor Plan





### Tower C – Typical Floor Plan





#### Tower D – Typical Floor Plan



D-302 - 3 BHK 1920 sq.ft | 178.37 sq.mts D-303 - 3 BHK 1740 sq.ft | 161.65 sq.mts



D-301 - 3 BHK 1920 sq.ft | 178.37 sq.mts D -304 - 3 BHK 1740 sq.ft | 161.65 sq.mts

#### Tower E – Typical Floor Plan





### Tower F – Typical Floor Plan





### Tower G – Typical Floor Plan





#### Tower H – Typical Floor Plan





















#### **Differentiators**





#### MANTRI PROMISES

- · On time, every time
- Highest carpet area
- Award-winning landscapes
- · Attention to detail
- Community living

#### **PROPUMRE**

- Project maintenance
- Rentals & resales

## insignia

- An exclusive loyalty program
- Points on every successful purchase/referral
- Redemption of points from a wide range of exclusive benefits and privileges

# SPACETHETICS adding elan to your space

- One-stop shop for home interiors
- Premium, top of the line accessories

#### **Awards and Accolades**



# Awards and Accolades.





Mantri Developers was honored by CMO Asia with the award for Brand Excellence.



Mantri Developers was adjudged as one of India's Top 10 builders at the "Construction World Architect & Builders awards."



Man