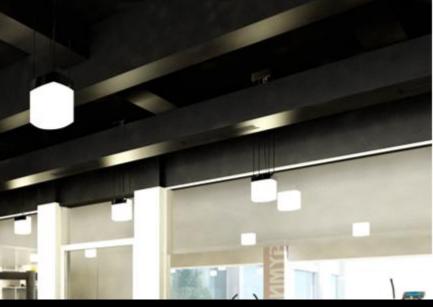

#### Clubhouse

- One of its kind of high end clubhouse which is literally submerged with green/landscaped roof.
- Club house Amenities include: Health Spa, multipurpose hall, Gymnasium, Indoor Squash Court, TT Room, Billiards, Aerobics, TV room and Indoor Games.
- Green roof integrates the clubhouse as a landscaping element into the aesthetics of the design while reducing heat gain.