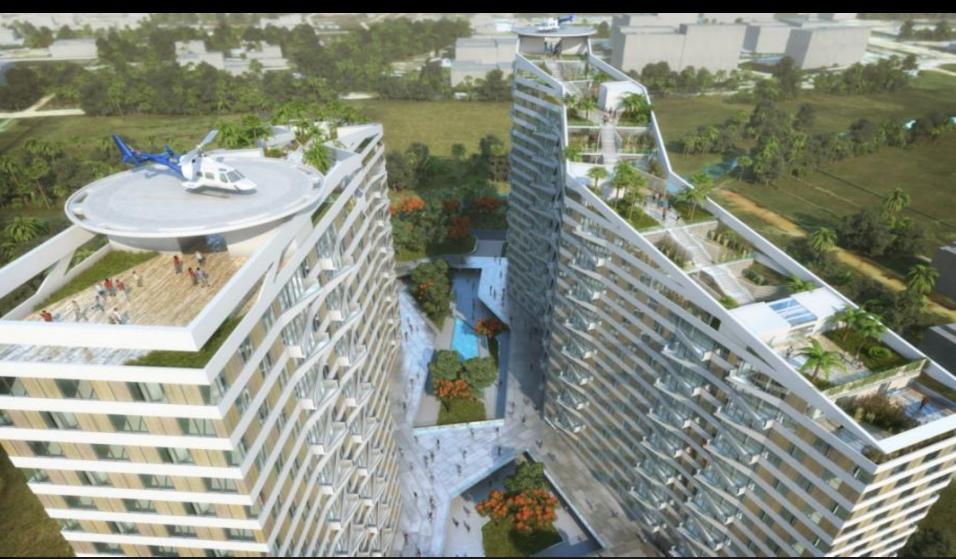

8 MULTIPURPOSE COURT 09 PATHWAY ALONG DRIVEWAY
- 10 JOGGING TRACK
- 11 SWIMMING POOL
- 12 KIDS' POOL
- 13 JACUZZI
- 14 POOL DECK
- 15 WOODEN DECK
- 16 CHILDREN'S PLAY AREA
- 17 FEATURE PLANTING
- 18 FEATURE SCULPTURE
- 19 BARBECUE PITS

#### LEGEND

- A DRIVEWAY
- B BASEMENT ENTRY RAMP
- C BASEMENT EXIT RAMP
- D CLUB ENTRY
- E TRANSFORMER YARD
- F GAS BANK
- G DROP-OFF





#### **Landscape Features**

- Beautifully landscaped Gardens with water bodies.
- o Outdoor Gym.
- Pick up and drop off point.
- Children's Play Areas.
- Basket ball practice court.
- o Paved garden walk.
- Jogging/Walking Trail.
- o Green Building Features.
- Many other amenities...

# Elevation Views

## **Elevation View**





## **Elevation View**





## Penthouse Landscape Roof Tops





## **Elevation View**





## **Elevation View**





## **Elevation Ariel View**











#### Clubhouse

- One of its kind of high end clubhouse which is literally submerged with green/landscaped roof.
- Club house Amenities include: Health Spa, multipurpose hall, Gymnasium, Indoor Squash Court, TT Room, Billiards, Aerobics, TV room and Indoor Games.
- Green roof integrates the clubhouse as a landscaping element into the aesthetics of the design while reducing heat gain.

















## **Swimming Pool View**





## **Children Play Area**





# Amenities

#### **Common Amenities**









#### Clubhouse:

- Well equipped Health Club
- Separate Steam, Sauna and Massage room for ladies and gents

#### **Indoor Amenities**







- o Pool Table
- Soccer Table
- o Laundromat
- Tele Medicine centre
- o Conve