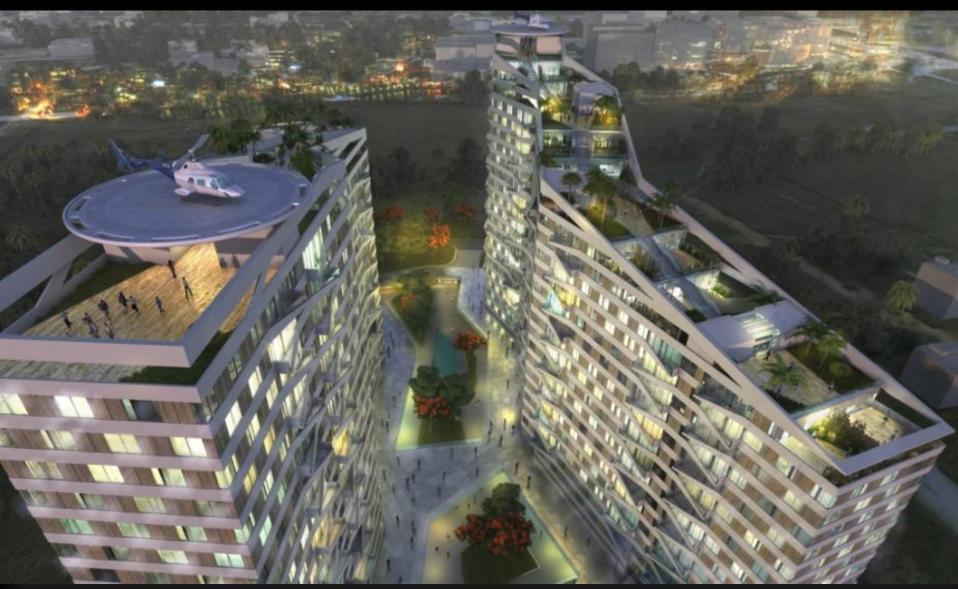

04 PAVILION
- 05 STONE/CONCRETE SEATER
- 06 BASKET BALL PRACTICE COURT
- 07 OUT DOOR GYM
- 08 MULTIPURPOSE COURT 09 PATHWAY ALONG DRIVEWAY
- 10 JOGGING TRACK
- 11 SWIMMING POOL
- 12 KIDS' POOL
- 13 JACUZZI
- 14 POOL DECK
- 15 WOODEN DECK
- 16 CHILDREN'S PLAY AREA
- 17 FEATURE PLANTING
- 18 FEATURE SCULPTURE
- 19 BARBECUE PITS

#### LEGEND

- A DRIVEWAY
- B BASEMENT ENTRY RAMP
- C BASEMENT EXIT RAMP
- D CLUB ENTRY
- E TRANSFORMER YARD
- F GAS BANK
- G DROP-OFF





#### **Landscape Features**

- Beautifully landscaped Gardens with water bodies.
- o Outdoor Gym.
- Pick up and drop off point.
- Children's Play Areas.
- Basket ball practice court.
- o Paved garden walk.
- Jogging/Walking Trail.
- o Green Building Features.
- Many other amenities...

# Elevation Views

## **Elevation View**





## **Elevation View**





## Penthouse Landscape Roof Tops





## **Elevation View**





## **Elevation View**





## **Elevation Ariel View**











#### Clubhouse

- One of its kind of high end clubhouse which is literally submerged with green/landscaped roof.
- Club house Amenities include: Health Spa, multipurpose hall, Gymnasium, Indoor Squash Court, TT Room, Billiards, Aerobics, TV room and Indoor Games.
- Green roof integrates the clubhouse as a landscaping element into the aesthetics of the design while reducing heat gain.

















## **Swimming Pool View**





## **Children Play Area**





# Amenities

#### **Common Amenities**









#### Clubhouse:

- Well equipped Health Club
- Separate Steam, Sauna and Massage room for ladies and gents

#### **Indoor Amen