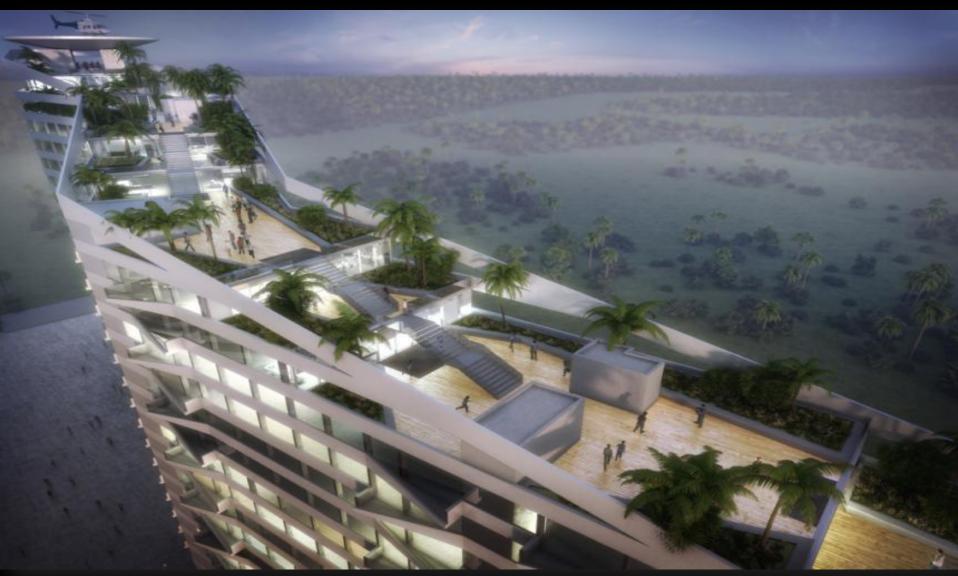

## Penthouse Landscape Roof Tops

#### **High Points**

- ✓ New Iconic Structure
- ✓ Distinctive Angular form of the building compliments the name Lithos, meaning Rocky edges.
- ✓ Naturally ventilated & well lit Designer Apartments with Contemporary looks, designed by International Architects.
- ✓ Each core plate has four units with two units overlooking the landscaped internal courtyard and other two units gets the vanishing view of neighboring urban green.
- ✓ Green Building features.
- ✓ One of its kind of high end clubhouse which is literally submerged with green/landscaped roof.
- Undulating roofscape with terrace penthouses.

#### **Landscape Features**

- Beautifully landscaped Gardens with water bodies.
- o Outdoor Gym.
- Pick up and drop off point.
- Children's Play Areas.
- Basket ball practice court.
- o Paved garden walk.
- Jogging/Walking Trail.
- o Green Building Features.
- Many other amenities...