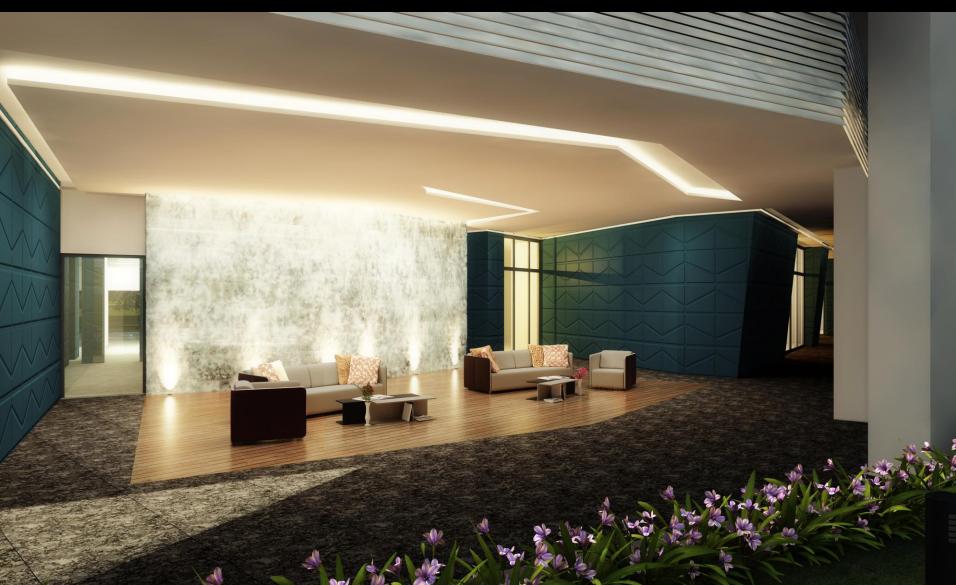

#### Clubhouse

- One of its kind of high end clubhouse which is literally submerged with green/landscaped roof.
- Club house Amenities include: Health Spa, multipurpose hall, Gymnasium, Indoor Squash Court, TT Room, Billiards, Aerobics, TV room and Indoor Games.
- Green roof integrates the clubhouse as a landscaping element into the aesthetics of the design while reducing heat gain.

#### **Common Amenities**

#### Clubhouse:

- Well equipped Health Club
- Separate Steam, Sauna and Massage room for ladies and gents