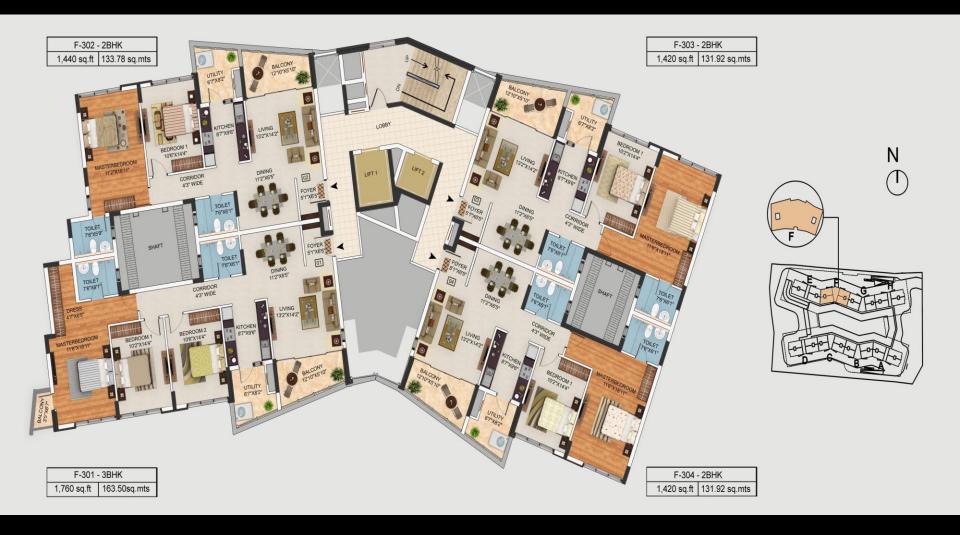

**









#### Clubhouse:

- Well equipped Health Club
- Separate Steam, Sauna and Massage room for ladies and gents

#### **Indoor Amenities**







- o Pool Table
- Soccer Table
- o Laundromat
- Tele Medicine centre
- o Convenience Store
- o Crèche
- o Table Tennis and other indoor games
- o Concierge



## **Living Room**









## Master Bedroom





## **Guest Bedroom**





# Floor Plans

#### Tower A – Typical Floor Plan





#### Tower B – Typical Floor Plan





### Tower C – Typical Floor Plan





#### Tower D – Typical Floor Plan



D-302 - 3 BHK 1920 sq.ft | 178.37 sq.mts D-303 - 3 BHK 1740 sq.ft | 161.65 sq.mts



D-301 - 3 BHK 1920 sq.ft | 178.37 sq.mts D -304 - 3 BHK 1740 sq.ft | 161.65 sq.mts

#### Tower E – Typical Floor Plan





### Tower F – Typical Floor Plan





### Tower G – Typical Floor Plan





#### Tower H – Typical Floor Plan





















#### **Differentiators**





#### MANTRI PROMISES

- · On time, every time
- Highest carpet area
- Award-winning landscapes
- · Attention to detail
- Community living

#### **PROPUMRE**

- Project maintenance
- Rentals & resales

## insignia

- An exclusive loyalty program
- Points on every successful purchase/referral
- Redemption of points from a wide range of exclusive benefits and privileges

# SPACETHETICS adding elan to your space

- One-stop shop for home interiors
- Premium, top of the line accessories

#### **Awards and Accolades**



# Awards and Accolades.





Mantri Developers was honored by CMO Asia with the award for Brand Excellence.



Mantri Developers was adjudged as one of In