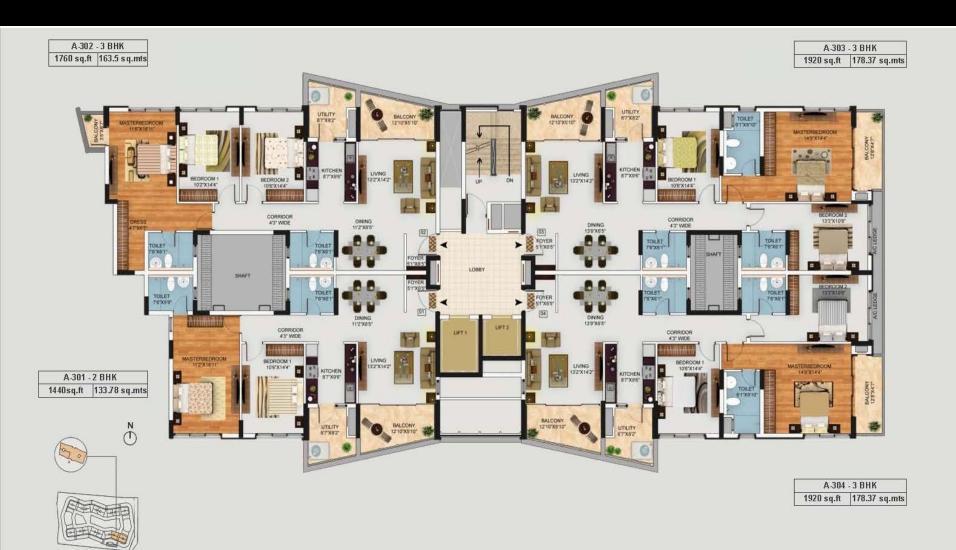

e: Health Spa, multipurpose hall, Gymnasium, Indoor Squash Court, TT Room, Billiards, Aerobics, TV room and Indoor Games.
- Green roof integrates the clubhouse as a landscaping element into the aesthetics of the design while reducing heat gain.

















## **Swimming Pool View**





## **Children Play Area**





# Amenities

#### **Common Amenities**









#### Clubhouse:

- Well equipped Health Club
- Separate Steam, Sauna and Massage room for ladies and gents

#### **Indoor Amenities**







- o Pool Table
- Soccer Table
- o Laundromat
- Tele Medicine centre
- o Convenience Store
- o Crèche
- o Table Tennis and other indoor games
- o Concierge



## **Living Room**









## Master Bedroom





## **Guest Bedroom**





# Floor Plans

#### Tower A – Typical Floor Plan





#### Tower B – Typical Floor Plan





### Tower C – Typical Floor Plan





#### Tower D – Typical Floor Plan



D-302 - 3 BHK 1920 sq.ft | 178.37 sq.mts D-303 - 3 BHK 1740 sq.ft | 161.65 sq.mts



D-301 - 3 BHK 1920 sq.ft | 178.37 sq.mts D -304 - 3 BHK 1740 sq.ft | 161.65 sq.mts

#### Tower E – Typical Floor Plan





### Tower F – Typical Floor Plan





### Tower G – Typical Floor Plan





#### Tower H – Typical Floor Plan





















#### **Differentiators**





#### MANTRI PROMISES

- · On time, every time
- Highest carpet area
- Award-winning landscapes
- · Attention to detail
- Community living

#### **PROPUMRE**

- Project maintenance
- Rentals & resales

## insignia

- An exclusive loyalty program
- Points on every successful purchase/referral
- Redemption of points