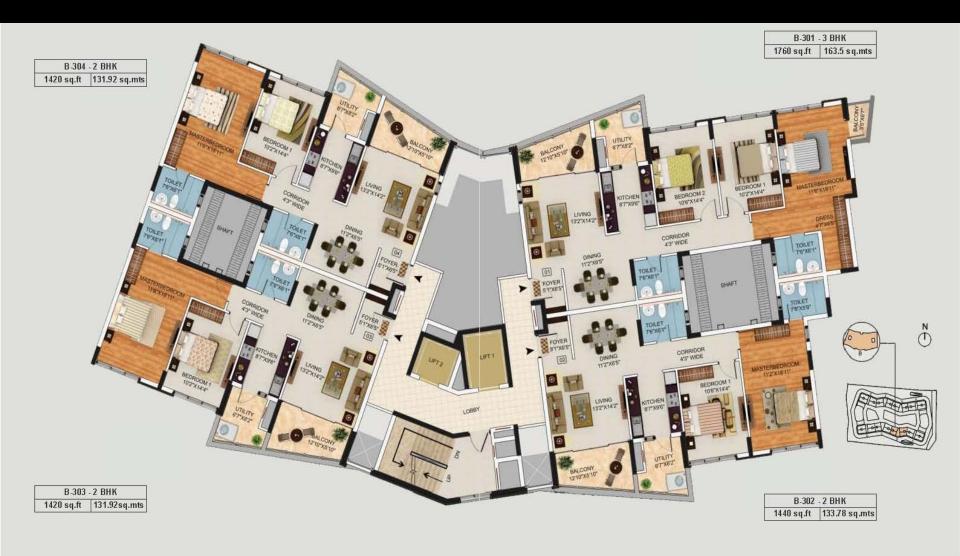

sium, Indoor Squash Court, TT Room, Billiards, Aerobics, TV room and Indoor Games.
- Green roof integrates the clubhouse as a landscaping element into the aesthetics of the design while reducing heat gain.

















## **Swimming Pool View**





## **Children Play Area**





# Amenities

#### **Common Amenities**









#### Clubhouse:

- Well equipped Health Club
- Separate Steam, Sauna and Massage room for ladies and gents

#### **Indoor Amenities**







- o Pool Table
- Soccer Table
- o Laundromat
- Tele Medicine centre
- o Convenience Store
- o Crèche
- o Table Tennis and other indoor games
- o Concierge



## **Living Room**









## Master Bedroom





## **Guest Bedroom**





# Floor Plans

#### Tower A – Typical Floor Plan





#### Tower B – Typical Floor Plan





### Tower C – Typical Floor Plan





#### Tower D – Typical Floor Plan



D-302 - 3 BHK 1920 sq.ft | 178.37 sq.mts D-303 - 3 BHK 1740 sq.ft | 161.65 sq.mts



D-301 - 3 BHK 1920 sq.ft | 178.37 sq.mts D -304 - 3 BHK 1740 sq.ft | 161.65 sq.mts

#### Tower E – Typical Floor Plan





### Tower F – Typical Floor Plan





### Tower G – Typical Floor Plan





#### Tower H – Typical Floor Plan





















#### **Differentiators**





#### MANTRI PROMISES

- · On time, every time
- Highest carpet area
- Award-winning landscapes
- · Attention to detail
- Community living

#### **PROPUMRE**

- Project maintenance
- Rentals & resales

## insignia

- An exclusive loyalty program
- Points on every successful purchase/referral
- Redemption of points from a wide range of exclusive benefits