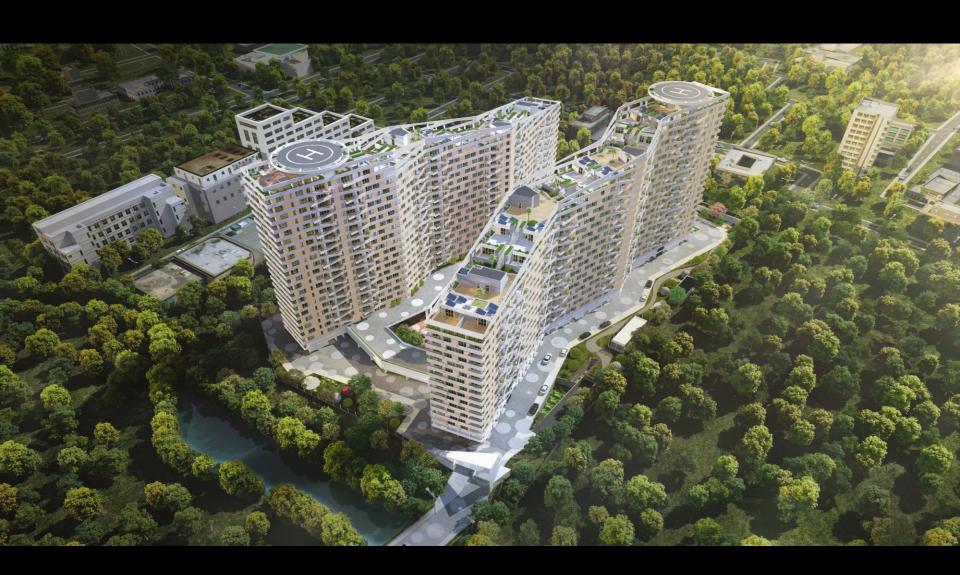

TRACK
- 11 SWIMMING POOL
- 12 KIDS' POOL
- 13 JACUZZI
- 14 POOL DECK
- 15 WOODEN DECK
- 16 CHILDREN'S PLAY AREA
- 17 FEATURE PLANTING
- 18 FEATURE SCULPTURE
- 19 BARBECUE PITS

#### LEGEND

- A DRIVEWAY
- B BASEMENT ENTRY RAMP
- C BASEMENT EXIT RAMP
- D CLUB ENTRY
- E TRANSFORMER YARD
- F GAS BANK
- G DROP-OFF





#### **Landscape Features**

- Beautifully landscaped Gardens with water bodies.
- o Outdoor Gym.
- Pick up and drop off point.
- Children's Play Areas.
- Basket ball practice court.
- o Paved garden walk.
- Jogging/Walking Trail.
- o Green Building Features.
- Many other amenities...

# Elevation Views

## **Elevation View**





## **Elevation View**





## Penthouse Landscape Roof Tops





## **Elevation View**





## **Elevation View**





## **Elevation Ariel View**











#### Clubhouse

- One of its kind of high end clubhouse which is literally submerged with green/landscaped roof.
- Club house Amenities include: Health Spa, multipurpose hall, Gymnasium, Indoor Squash Court, TT Room, Billiards, Aerobics, TV room and Indoor Games.
- Green roof integrates the clubhouse as a landscaping element into the aesthetics of the design while reducing heat gain.

















## **Swimming Pool View**





## **Children Play Area**





# Amenities

#### **Common Amenities**









#### Clubhouse:

- Well equipped Health Club
- Separate Steam, Sauna and Massage room for ladies and gents

#### **Indoor Amenities**







- o Pool Table
- Soccer Table
- o Laundromat
- Tele Medicine centre
- o Convenience Store
- o Crèche
- o Table Tennis and other indoor ga