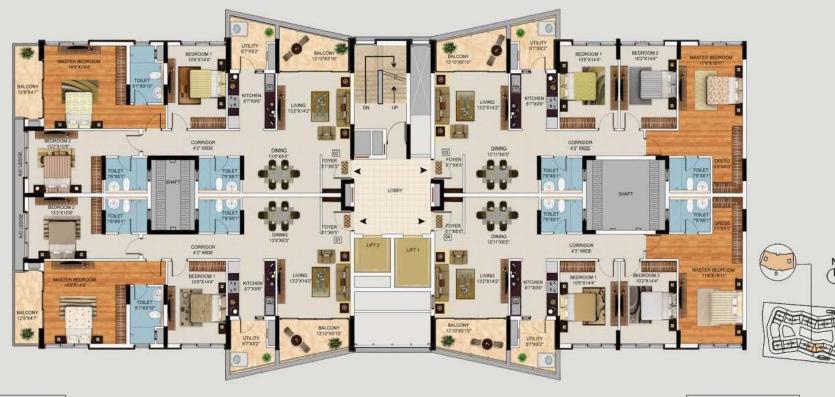

etics of the design while reducing heat gain.

















## **Swimming Pool View**





## **Children Play Area**





# Amenities

#### **Common Amenities**









#### Clubhouse:

- Well equipped Health Club
- Separate Steam, Sauna and Massage room for ladies and gents

#### **Indoor Amenities**







- o Pool Table
- Soccer Table
- o Laundromat
- Tele Medicine centre
- o Convenience Store
- o Crèche
- o Table Tennis and other indoor games
- o Concierge



## **Living Room**









## Master Bedroom





## **Guest Bedroom**





# Floor Plans

#### Tower A – Typical Floor Plan





#### Tower B – Typical Floor Plan





### Tower C – Typical Floor Plan





#### Tower D – Typical Floor Plan



D-302 - 3 BHK 1920 sq.ft | 178.37 sq.mts D-303 - 3 BHK 1740 sq.ft | 161.65 sq.mts



D-301 - 3 BHK 1920 sq.ft | 178.37 sq.mts D -304 - 3 BHK 1740 sq.ft | 161.65 sq.mts

#### Tower E – Typical Floor Plan





### Tower F – Typical Floor Plan





### Tower G – Typical Floor Plan





#### Tower H – Typical Floor Plan





















#### **Differentiators**





#### MANTRI PROMISES

- · On time, every time
- Highest carpet area
- Award-winning landscapes
- · Attention to detail
- Community living

#### **PROPUMRE**

- Project maintenance
- Rentals & resales

## insignia

- An exclusive loyalty program
- Points on every successful purchase/referral
- Redemption of points from a wide range of exclusive benefits and privileges

# SPACETHETICS adding elan to your space

- One-stop shop for home interiors
- Premium, top of the line accessories

#### **Awards and Accolade