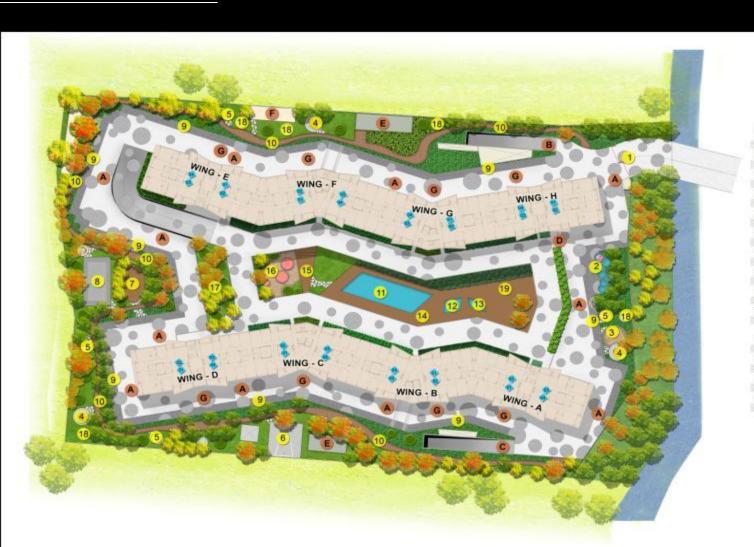

#### Landscape Plan

#### LEGEND

- 01 MAIN ENTRY
- 02 ENTRANCE WATER BODY
- 03 CHILDREN'S PLAY AREA
- 04 PAVILION
- 05 STONE/CONCRETE SEATER
- 06 BASKET BALL PRACTICE COURT
- 07 OUT DOOR GYM
- 08 MULTIPURPOSE COURT 09 PATHWAY ALONG DRIVEWAY
- 10 JOGGING TRACK
- 11 SWIMMING POOL
- 12 KIDS' POOL
- 13 JACUZZI
- 14 POOL DECK
- 15 WOODEN DECK
- 16 CHILDREN'S PLAY AREA
- 17 FEATURE PLANTING
- 18 FEATURE SCULPTURE
- 19 BARBECUE PITS

#### LEGEND

- A DRIVEWAY
- B BASEMENT ENTRY RAMP
- C BASEMENT EXIT RAMP
- D CLUB ENTRY
- E TRANSFORMER YARD
- F GAS BANK
- G DROP-OFF

#### **Landscape Features**

- Beautifully landscaped Gardens with water bodies.
- o Outdoor Gym.
- Pick up and drop off point.
- Children's Play Areas.
- Basket ball practice court.
- o Paved garden walk.
- Jogging/Walking Trail.
- o Green Building Features.
- Many other amenities...