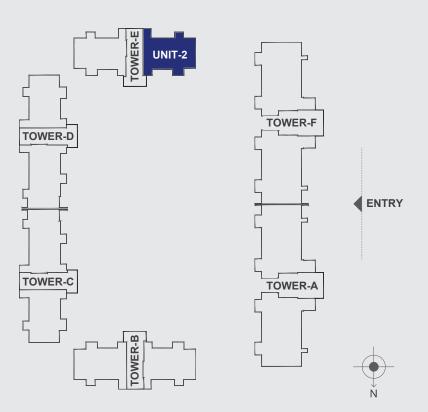

#### KEY PLAN

| TOWER         | : | E            |
|---------------|---|--------------|
| UNIT          | : | 2            |
| CARPET AREA   | : | 1591 SQ. FT. |
| SALEABLE AREA | : | 2685 SQ. FT. |
| BALCONY AREA  | : | 421 SQ. FT.  |