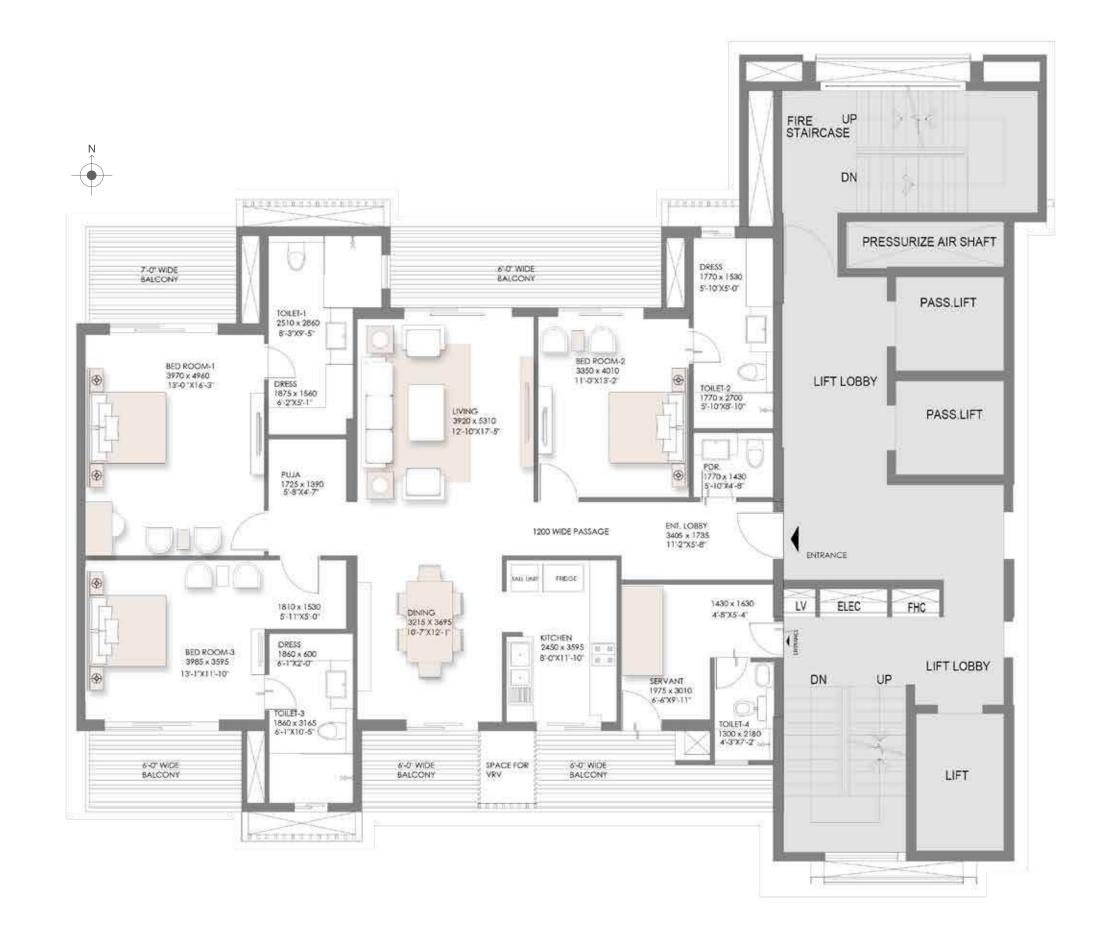

#### KEY PLAN

| TOWER         | : | С            |
|---------------|---|--------------|
| UNIT          | : | 2            |
| CARPET AREA   | : | 1913 SQ. FT. |
| SALEABLE AREA | : | 3150 SQ. FT. |
| BALCONY AREA  | : | 547 SQ. FT.  |
|               |   |              |