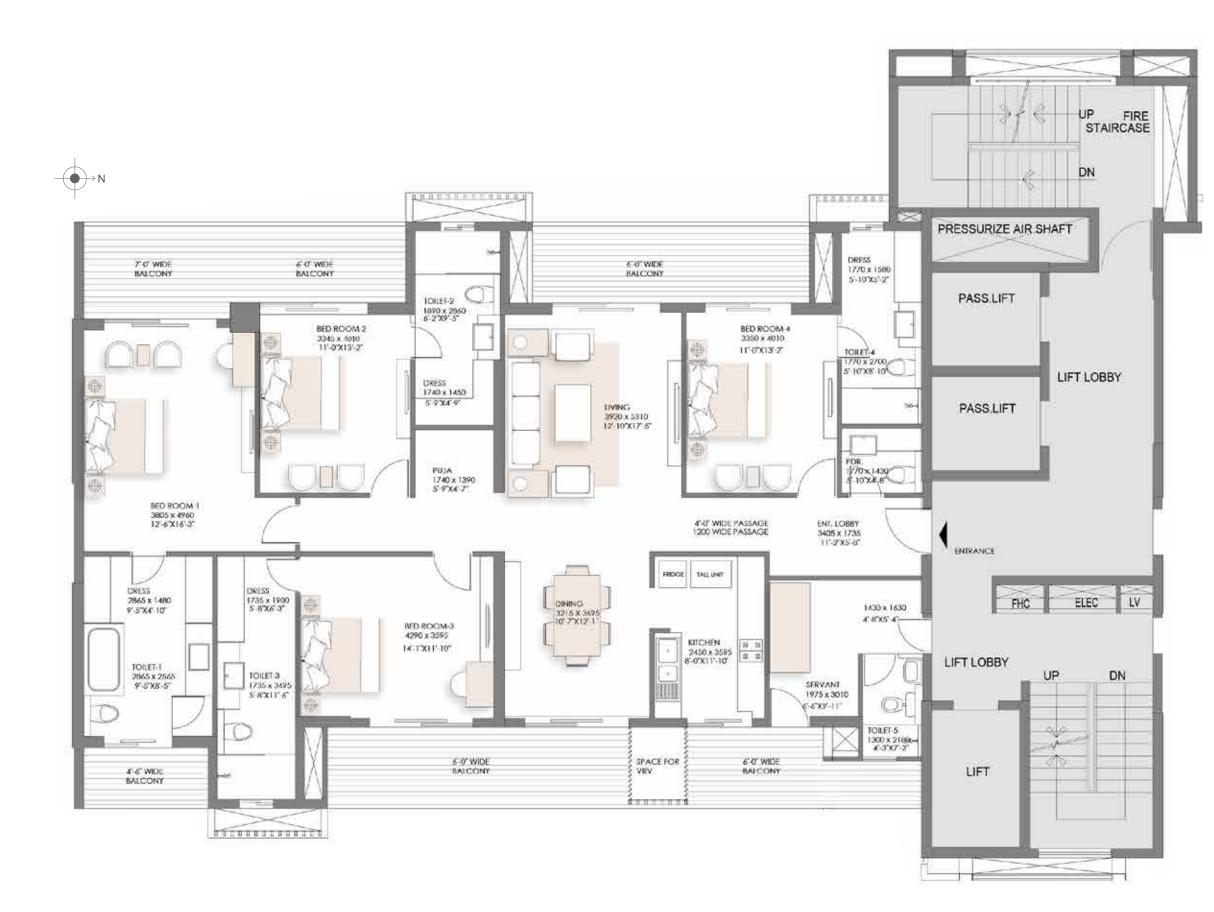

#### KEY PLAN

| TOWER         | : | E            |
|---------------|---|--------------|
| UNIT          | : | 2            |
| CARPET AREA   | : | 1591 SQ. FT. |
| SALEABLE AREA | : | 2685 SQ. FT. |
| BALCONY AREA  | : | 421 SQ. FT.  |