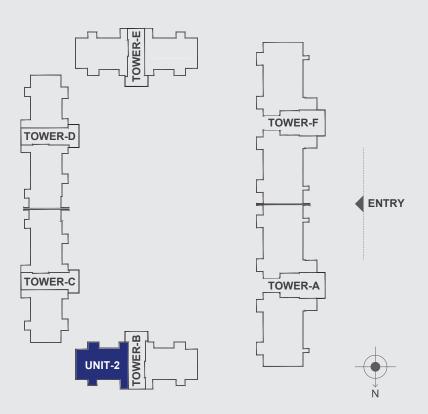

#### **Project** Details

- > Project land area: 5.56875 acres (Area of phase for Registration)
- > No. of towers: 6+EWS
- > Total no. of apartments (excluding EWS): 264 (Provisional)