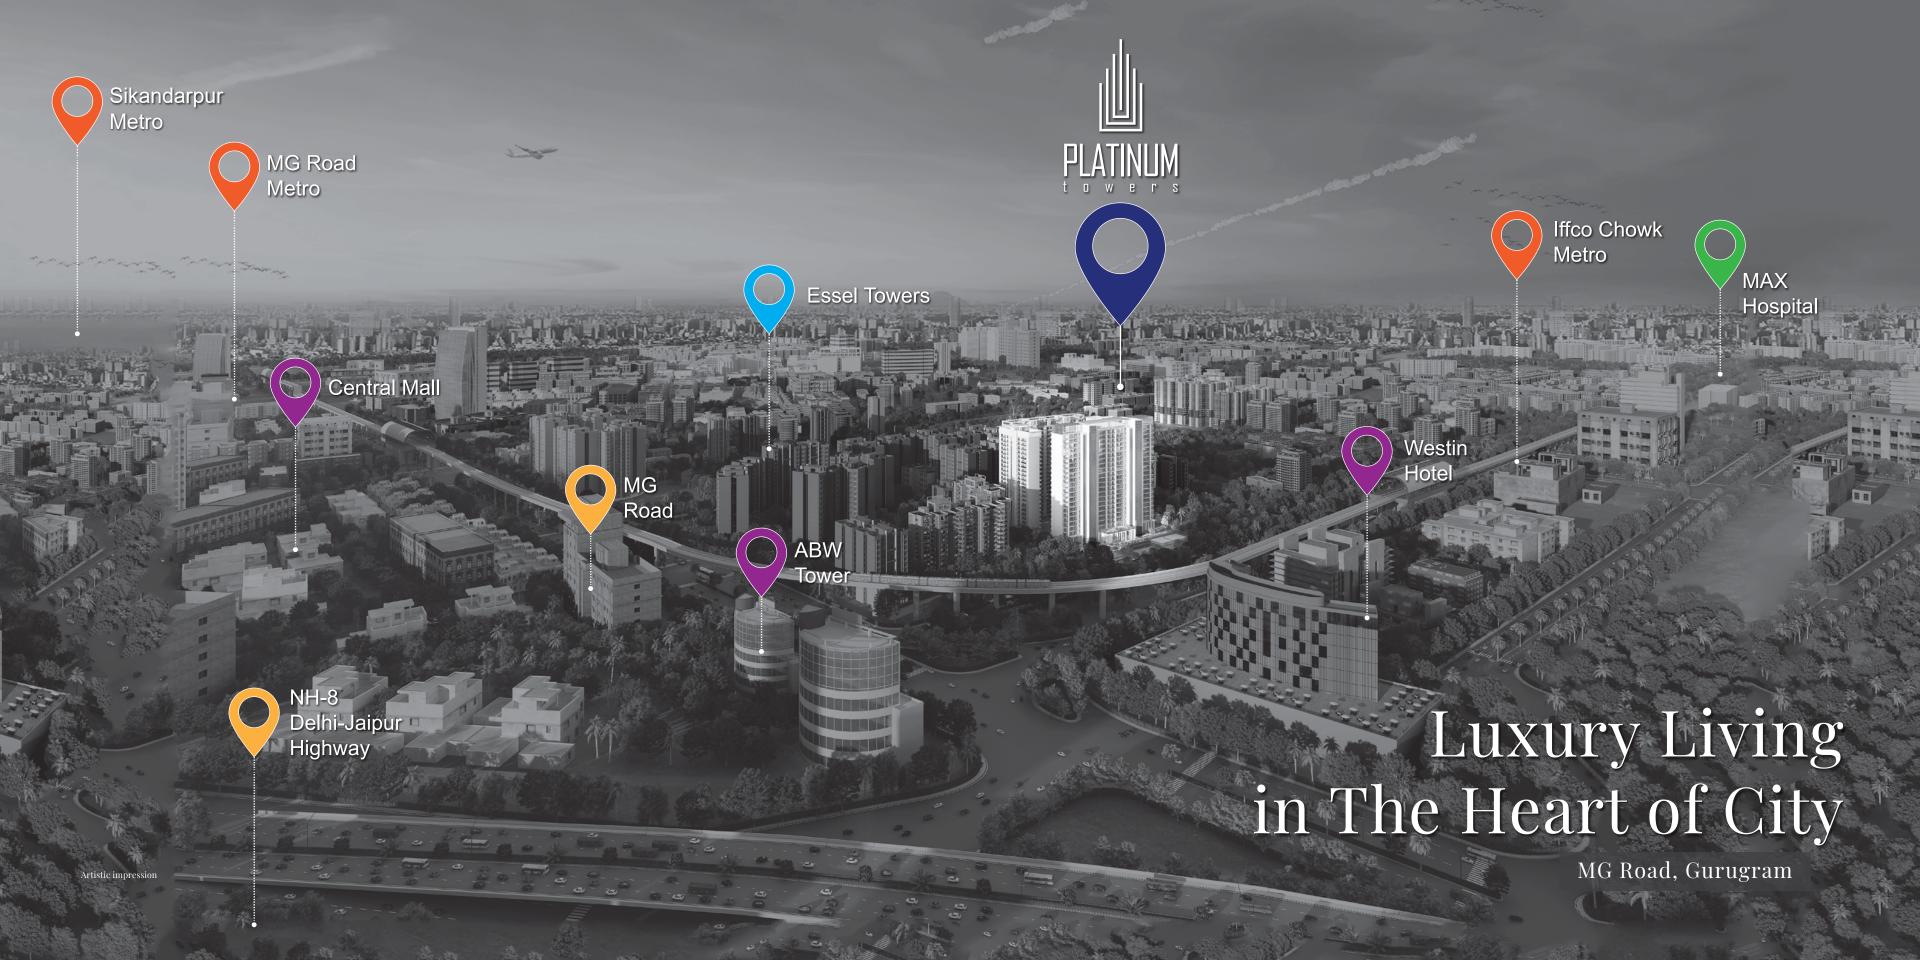

# The PLATINUM

LOCATION • SPACE • ELEGANCE

Precious as Platinum, the location is just priceless of Platinum Towers. Located in the heart of Gurugram, at MG Road, next to Iffco Chowk, The property is in vicinity to all the coveted shopping malls, luxury hotels, commercial hub and prime areas like Golf Course and Cyber City. To own this address will mean creating an indefinite bond for a lifetime for yourself. Celebrate your life with the most timeless property designed to change the way you live.

# Location that is Platinum in every direction

- ♦ o minutes from revamped Iffco Chowk
- ♦ 15 minutes from airport
- ◆ 2 minutes from famous food destinations (Sec-29, Cyber Hub)
- ♦ 3 minutes from major shopping destination
- ◆ 5 minutes from major schools
- ♦ 2 minutes from NH-8
- ♦ 5 minutes from major hospitals like Max, Fortis and Medanta
- ♦ 5-10 minutes from five star hotels