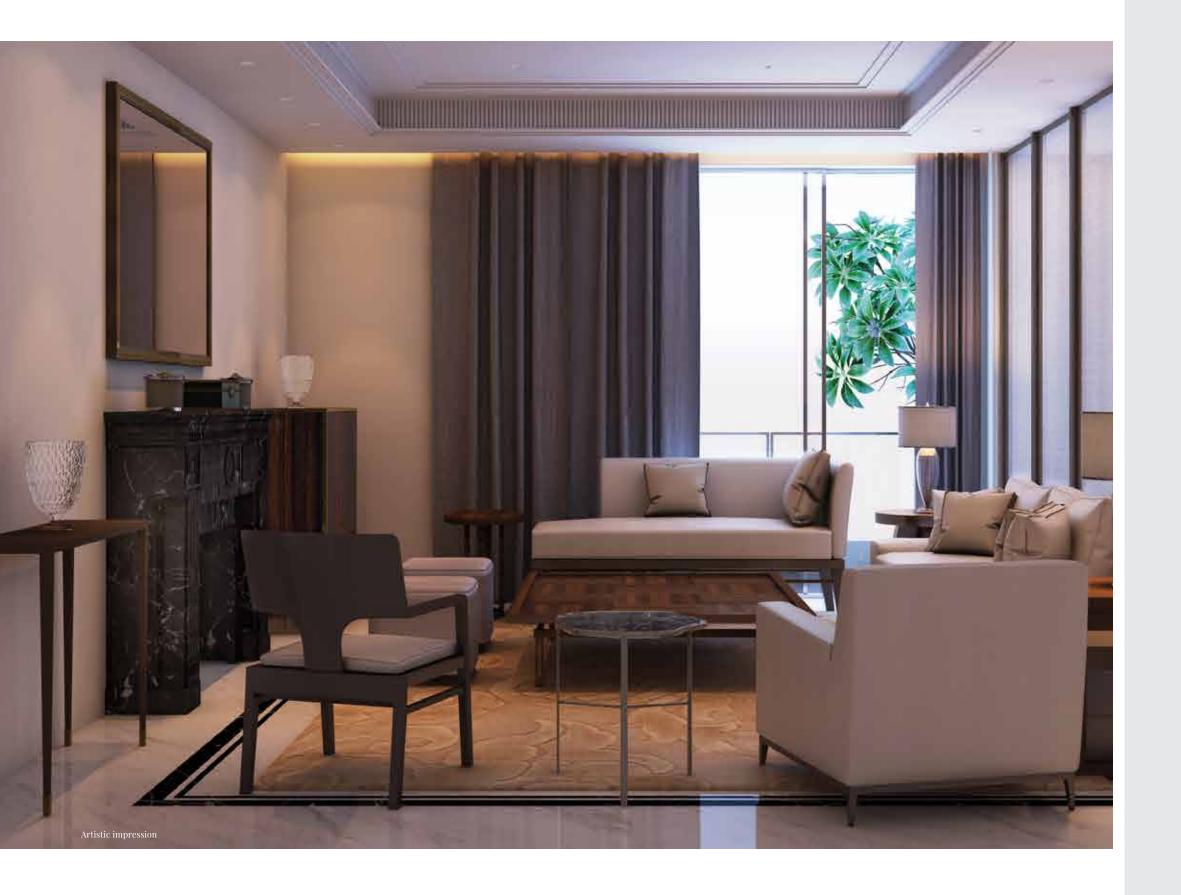

# Get the **Platinum advantage** with freedom to design your **Space**

Designed especially for those who prefer quality over quantity and space to live life to the fullest, we have made sure that every apartment is at least **2-side open with just two apartments** on each floor. **Flat-slab structure** provides invariable flexibilities for any future changes you would like to make. Floor to floor height 3.6m and 3.3m.

## Enjoy the Platinum freedom to choose your kind of apartment

The project provide options of luxurious 2BHK, 3BHK, 4BHK & 4BHK spacious apartments. All apartment come with flat slab structure, slim line aluminium windows, large balconies with well-crafted design. Choice of Bare Shell, Silver and Platinum finishes.

#### Finishes Available

| 2 BHK   | Silver                        |
|---------|-------------------------------|
| 3 BHK   | Silver                        |
| 4 BHK   | Silver                        |
| 4 BHK-L | Bare Shell, Silver ど Platinum |
| 4 BHK-T | Silver                        |
|         |                               |

#### Silver Finish

Silver finish is carefully designed with luxurious stones, beautiful tiles, upscale bath fittings. Slim line Aluminium doors & windows, modern VRV air conditioning the new Luxury standard specification in the project. The specifications still provide flexibility to install the kitchen, wardrobes, wooden flooring as per your own need and liking.