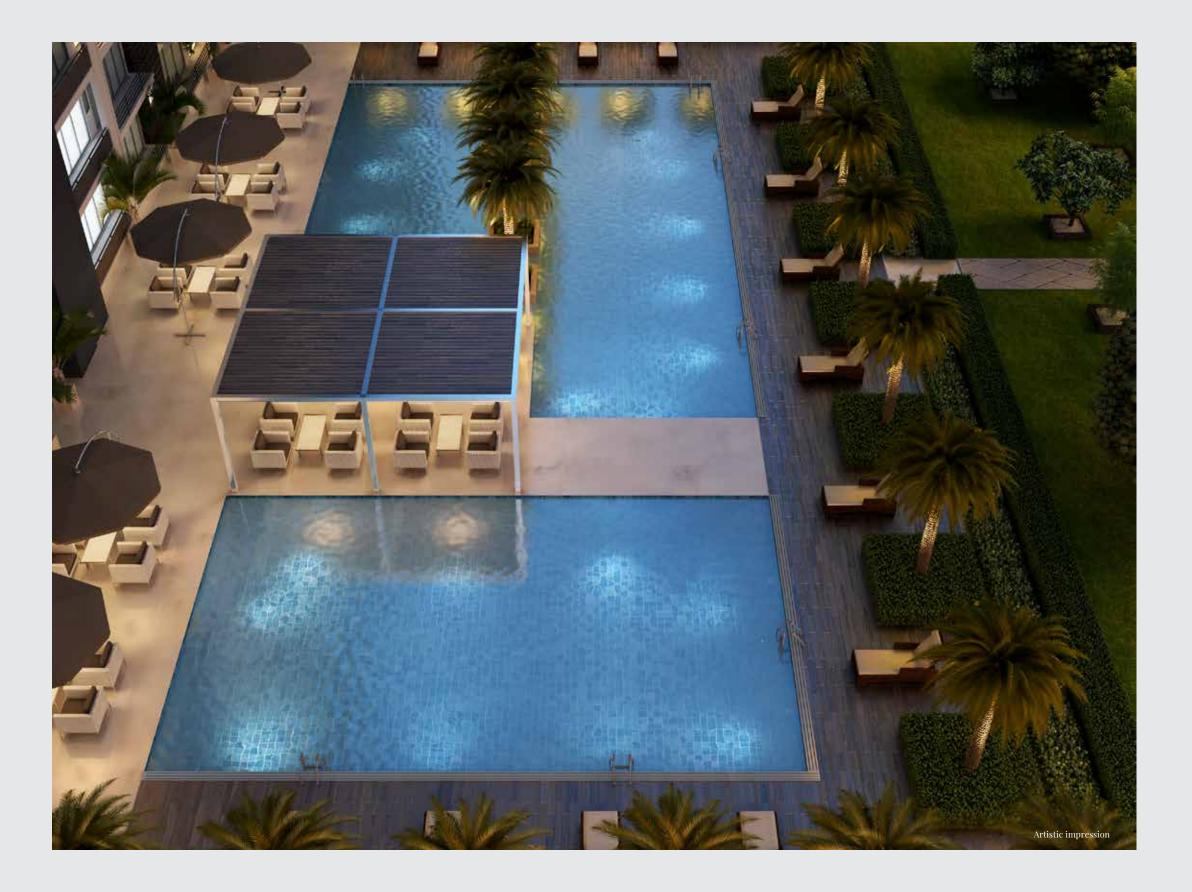

Platinum Towers is equipped with a dedicated 22000 sq. ft. clubhouse featuring state-of-the-art gymnasium, a luxurious spa and swimming pool amongst other feature.

Artistic impression

- > Salon
- > Mini Theatre
- > Card Room
- > Library
- > Swimming pool
- > Steam & Sauna