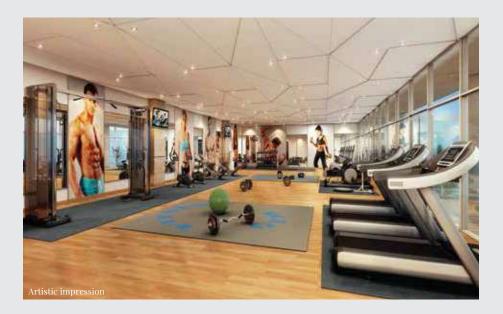

## Snapshot of our Platinum facilities Clubhouse

- > Large clubhouse 22,000 ft<sup>2</sup>
- > Massage Room
- > Deli/Coffee House
- > Business Centre
- > Dedicated Kids Play Area
- > World-Class Gym with Multi-Fitness Room
- > Banquet with Pre-Function Area