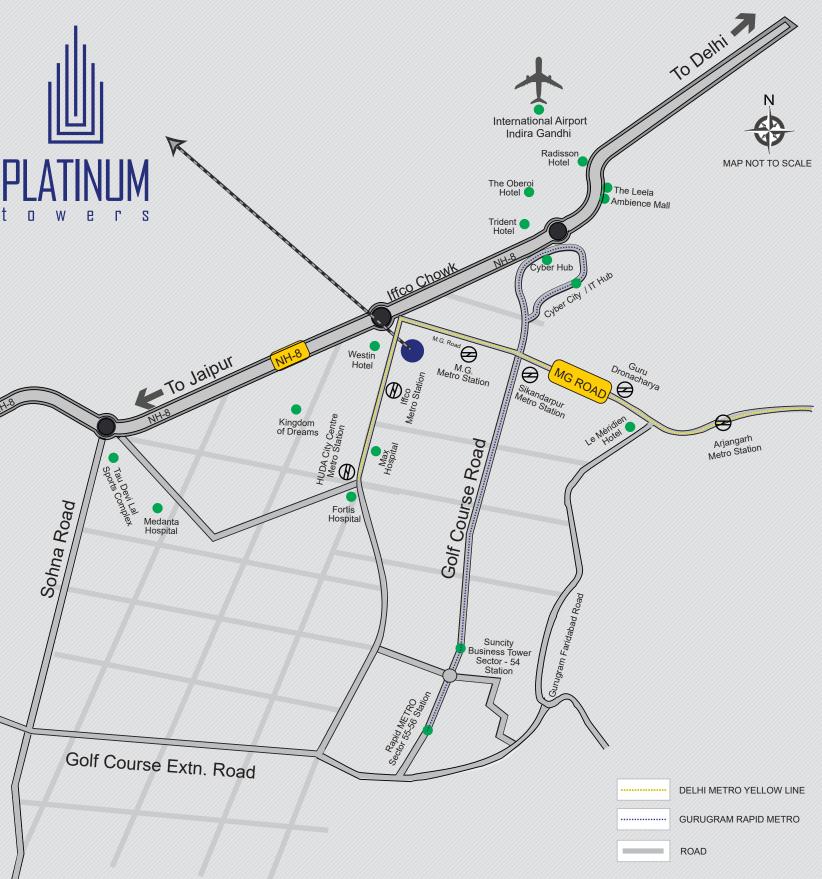

# The PLATINUM

LOCATION • SPACE • ELEGANCE

Precious as Platinum, the location is just priceless of Platinum Towers. Located in the heart of Gurugram, at MG Road, next to Iffco Chowk, The property is in vicinity to all the coveted shopping malls, luxury hotels, commercial hub and prime areas like Golf Course and Cyber City. To own this address will mean creating an indefinite bond for a lifetime for yourself. Celebrate your life with the most timeless property designed to change the way you live.

# Location that is Platinum in every direction

- ♦ o minutes from revamped Iffco Chowk
- ♦ 15 minutes from airport
- ◆ 2 minutes from famous food destinations (Sec-29, Cyber Hub)
- ♦ 3 minutes from major shopping destination
- ◆ 5 minutes from major schools
- ♦ 2 minutes from NH-8
- ♦ 5 minutes from major hospitals like Max, Fortis and Medanta
- ♦ 5-10 minutes from five star hotels