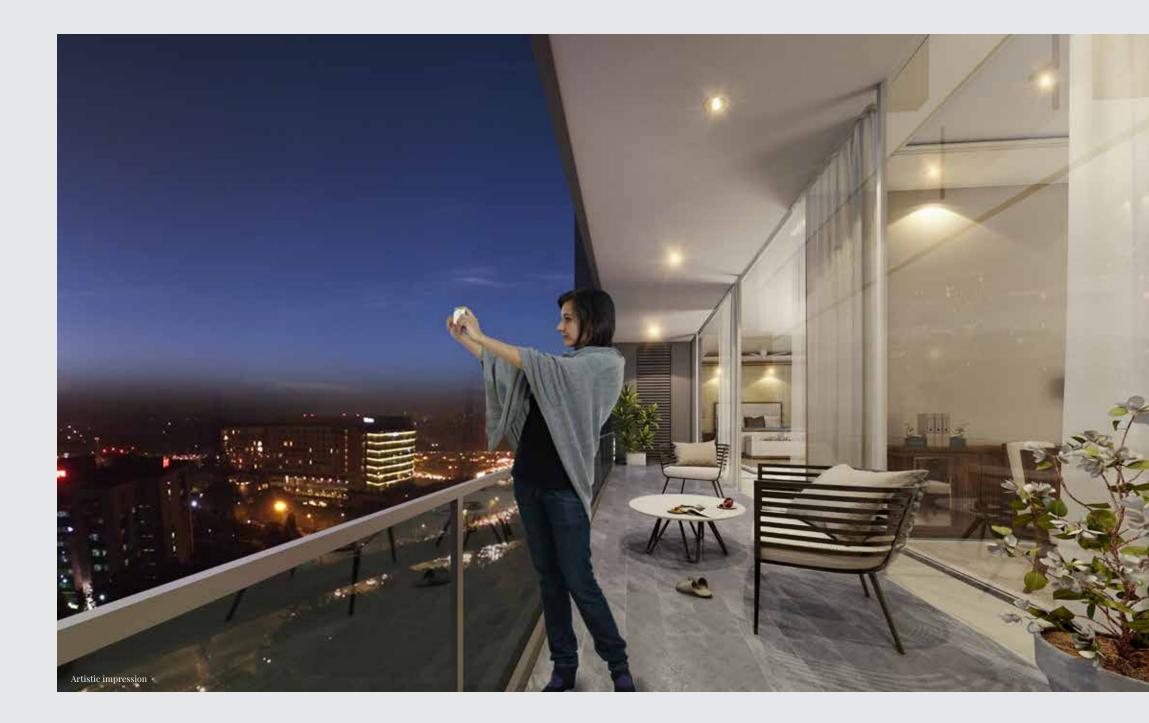

# $\underset{\text{Elegance}}{\text{Standing tall with the}}$

Platinum Towers comprise of six tall towers, each tower has two apartments per floor, double-height luxurious tower entrance lobbies, extra-large balcony spaces, floor to ceiling glass facade, amongst many other luxury features.