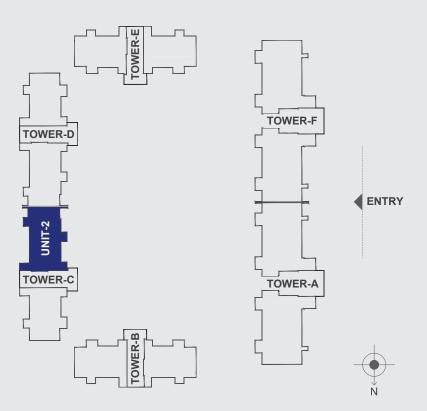

#### KEY PLAN

| TOWER         | : | С            |
|---------------|---|--------------|
| UNIT          | : | 2            |
| CARPET AREA   | : | 1913 SQ. FT. |
| SALEABLE AREA | : | 3150 SQ. FT. |
| BALCONY AREA  | : | 547 SQ. FT.  |
|               |   |              |