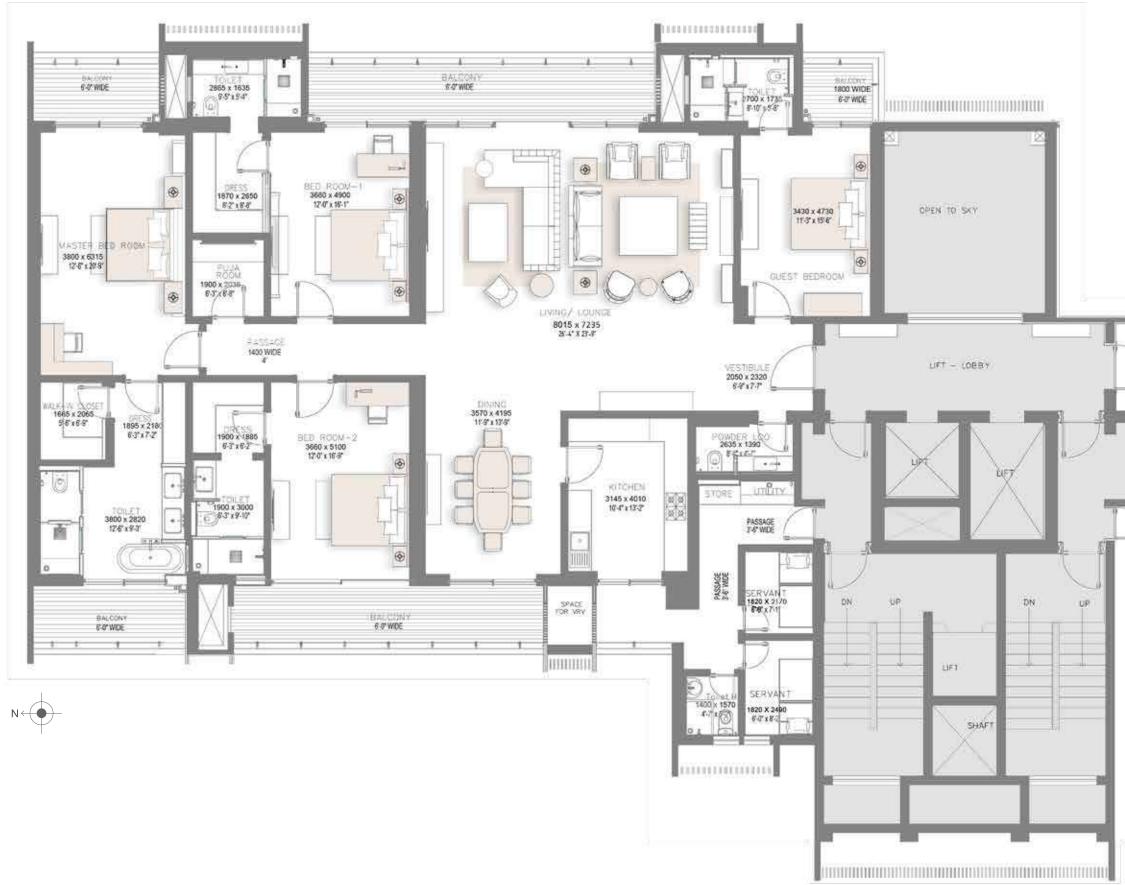

#### **KEY PLAN**

| TOWER         | : | A & F        |
|---------------|---|--------------|
| UNIT          | : | 2            |
| CARPET AREA   | : | 2777 SQ. FT. |
| SALEABLE AREA | : | 4175 SQ. FT. |
| BALCONY AREA  | : | 561 SQ. FT.  |