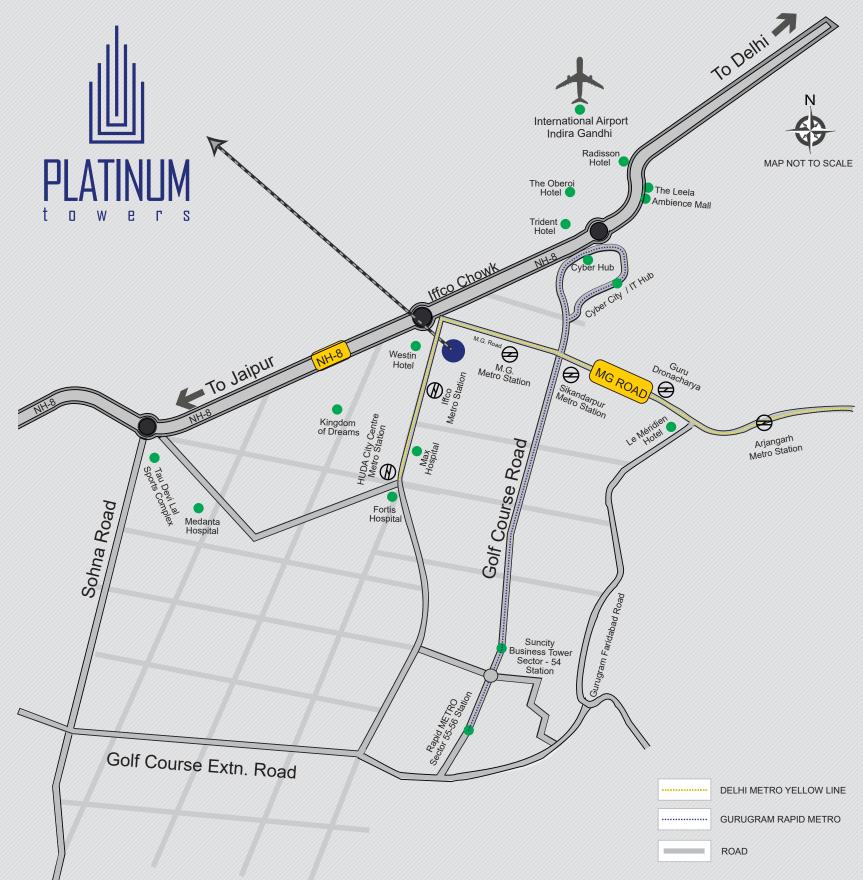

# The PLATINUM

LOCATION • SPACE • ELEGANCE

Precious as Platinum, the location is just priceless of Platinum Towers. Located in the heart of Gurugram, at MG Road, next to Iffco Chowk, The property is in vicinity to all the coveted shopping malls, luxury hotels, commercial hub and prime areas like Golf Course and Cyber City. To own this address will mean creating an indefinite bond for a lifetime for yourself. Celebrate your life with the most timeless property designed to change the way you live.

# Location that is Platinum in every direction

- ♦ o minutes from revamped Iffco Chowk
- ♦ 15 minutes from airport
- ◆ 2 minutes from famous food destinations (Sec-29, Cyber Hub)
- ♦ 3 minutes from major shopping destination
- ◆ 5 minutes from major schools
- ♦ 2 minutes from NH-8
- ♦ 5 minutes from major hospitals like Max, Fortis and Medanta
- ♦ 5-10 minutes from five star hotels