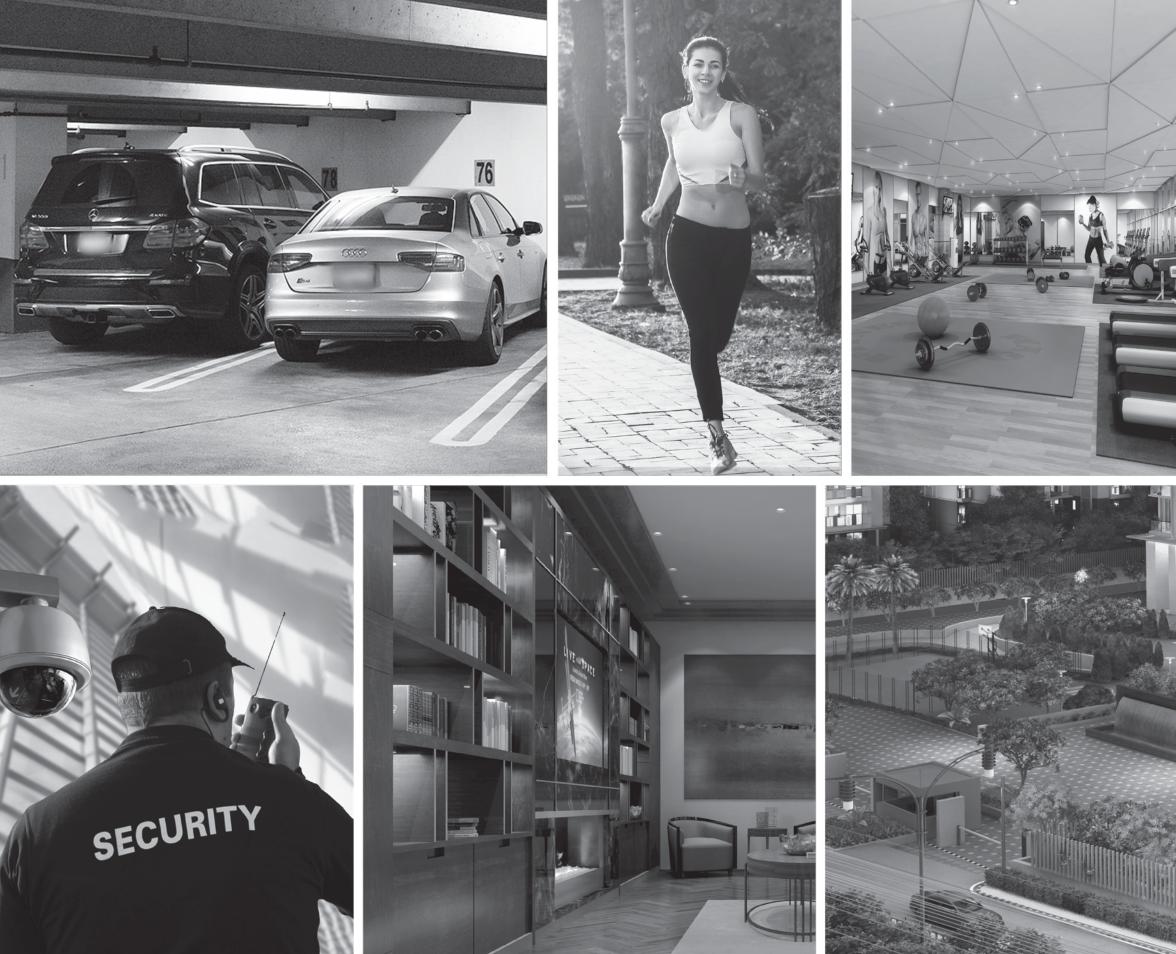

# Peace of mind with the Platinum standard Security

At Platinum Towers, we have given special emphasis on security to ensure your safety in every sense of the word. Dedicated security personnel, fire safety, monitored CCTV surveillance and access controlled lift ensure 24 hours safety for your family.

#### Security Features

- > Intercom facility on mobile
- > Water sprinklers in case of fire
- > Monitored access with CCTV surveillance and access control
- > Personalised Platinum mobile application
- > Fire fighting system

#### Infrastructure Facilities & Services

- > Driver's sitting room with toilets > Car cleaning facility
- > Separate entry for drivers/Support Staff
- > Security cabin
- > 100% power back up
- > 100% basement parking

Platinum Towers is equipped with a dedicated 22000 sq. ft. clubhouse featuring state-of-the-art gymnasium, a luxurious spa and swimming pool amongst other feature.

Artistic impression

Here is a perfect way to keep yourself busy with our tailor-made activities. Start with enlivening your senses with personalised movie theatre experience. Besides, you can invite your guests to our dedicated banquet hall or card room and indulge in an evening of endless socializing and partying. For your little wonders, we have a wide play area to explore their interests on ground. Also, the movie buffs can definitely enjoy private screening of movies at our mini theatre.