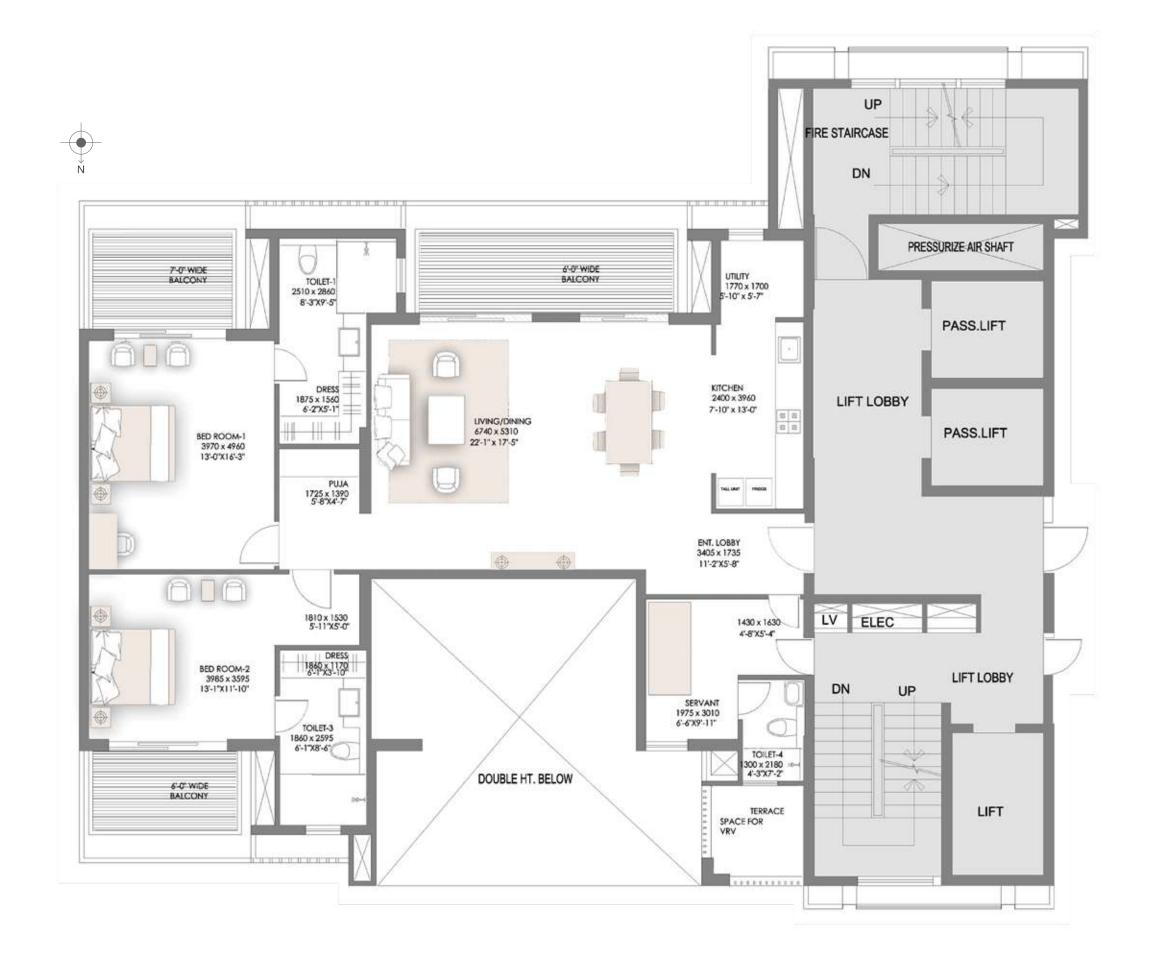

| TOWER         | : | В               |
|---------------|---|-----------------|
| FLOOR         | : | 1 <sup>st</sup> |
| UNIT          | : | 2               |
| CARPET AREA   | : | 1352 SQ. FT.    |
| SALEABLE AREA | : | 2300 SQ. FT.    |
| BALCONY AREA  | : | 262 SQ. FT.     |