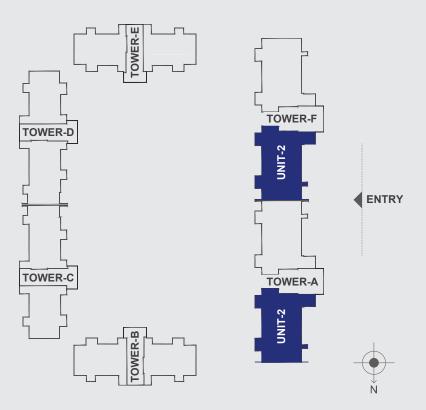

#### **KEY PLAN**

| TOWER         | : | A & F        |
|---------------|---|--------------|
| UNIT          | : | 2            |
| CARPET AREA   | : | 2777 SQ. FT. |
| SALEABLE AREA | : | 4175 SQ. FT. |
| BALCONY AREA  | : | 561 SQ. FT.  |