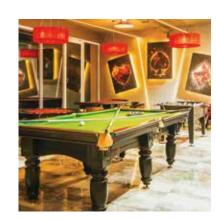

# THE TRANSITION FROM GAME MODE TO LOUNGE MODE HAPPENS WITH JUST A DOOR.

Laughing away the week's stress while lounging with friends is undoubtedly relaxing. And so is a fun game of snooker with them. Our clubhouse with an open air lounge lets you relax in your preferred way: be it lounging or playing games.