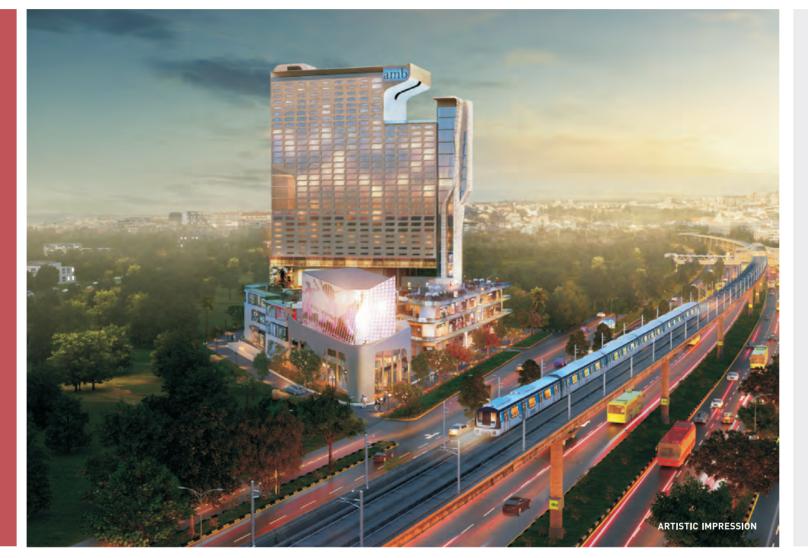

## ONGOING PROJECT

SELFIE SQUARE, SECTOR 37D, DWARKA EXPRESSWAY, GURGAON

#### Spread over 4 acre

of commercial development

#### Located right on 150m

wide Dwarka Expressway connecting Dwarka, IGI Airport and NH-8

#### Single commercial opportunity

caters to 1000 acre of surrounding residences

#### A unique mix

of high street retail, food court, multiplex, clubbing zone, spa & fitness, boutique hotel and corporate park