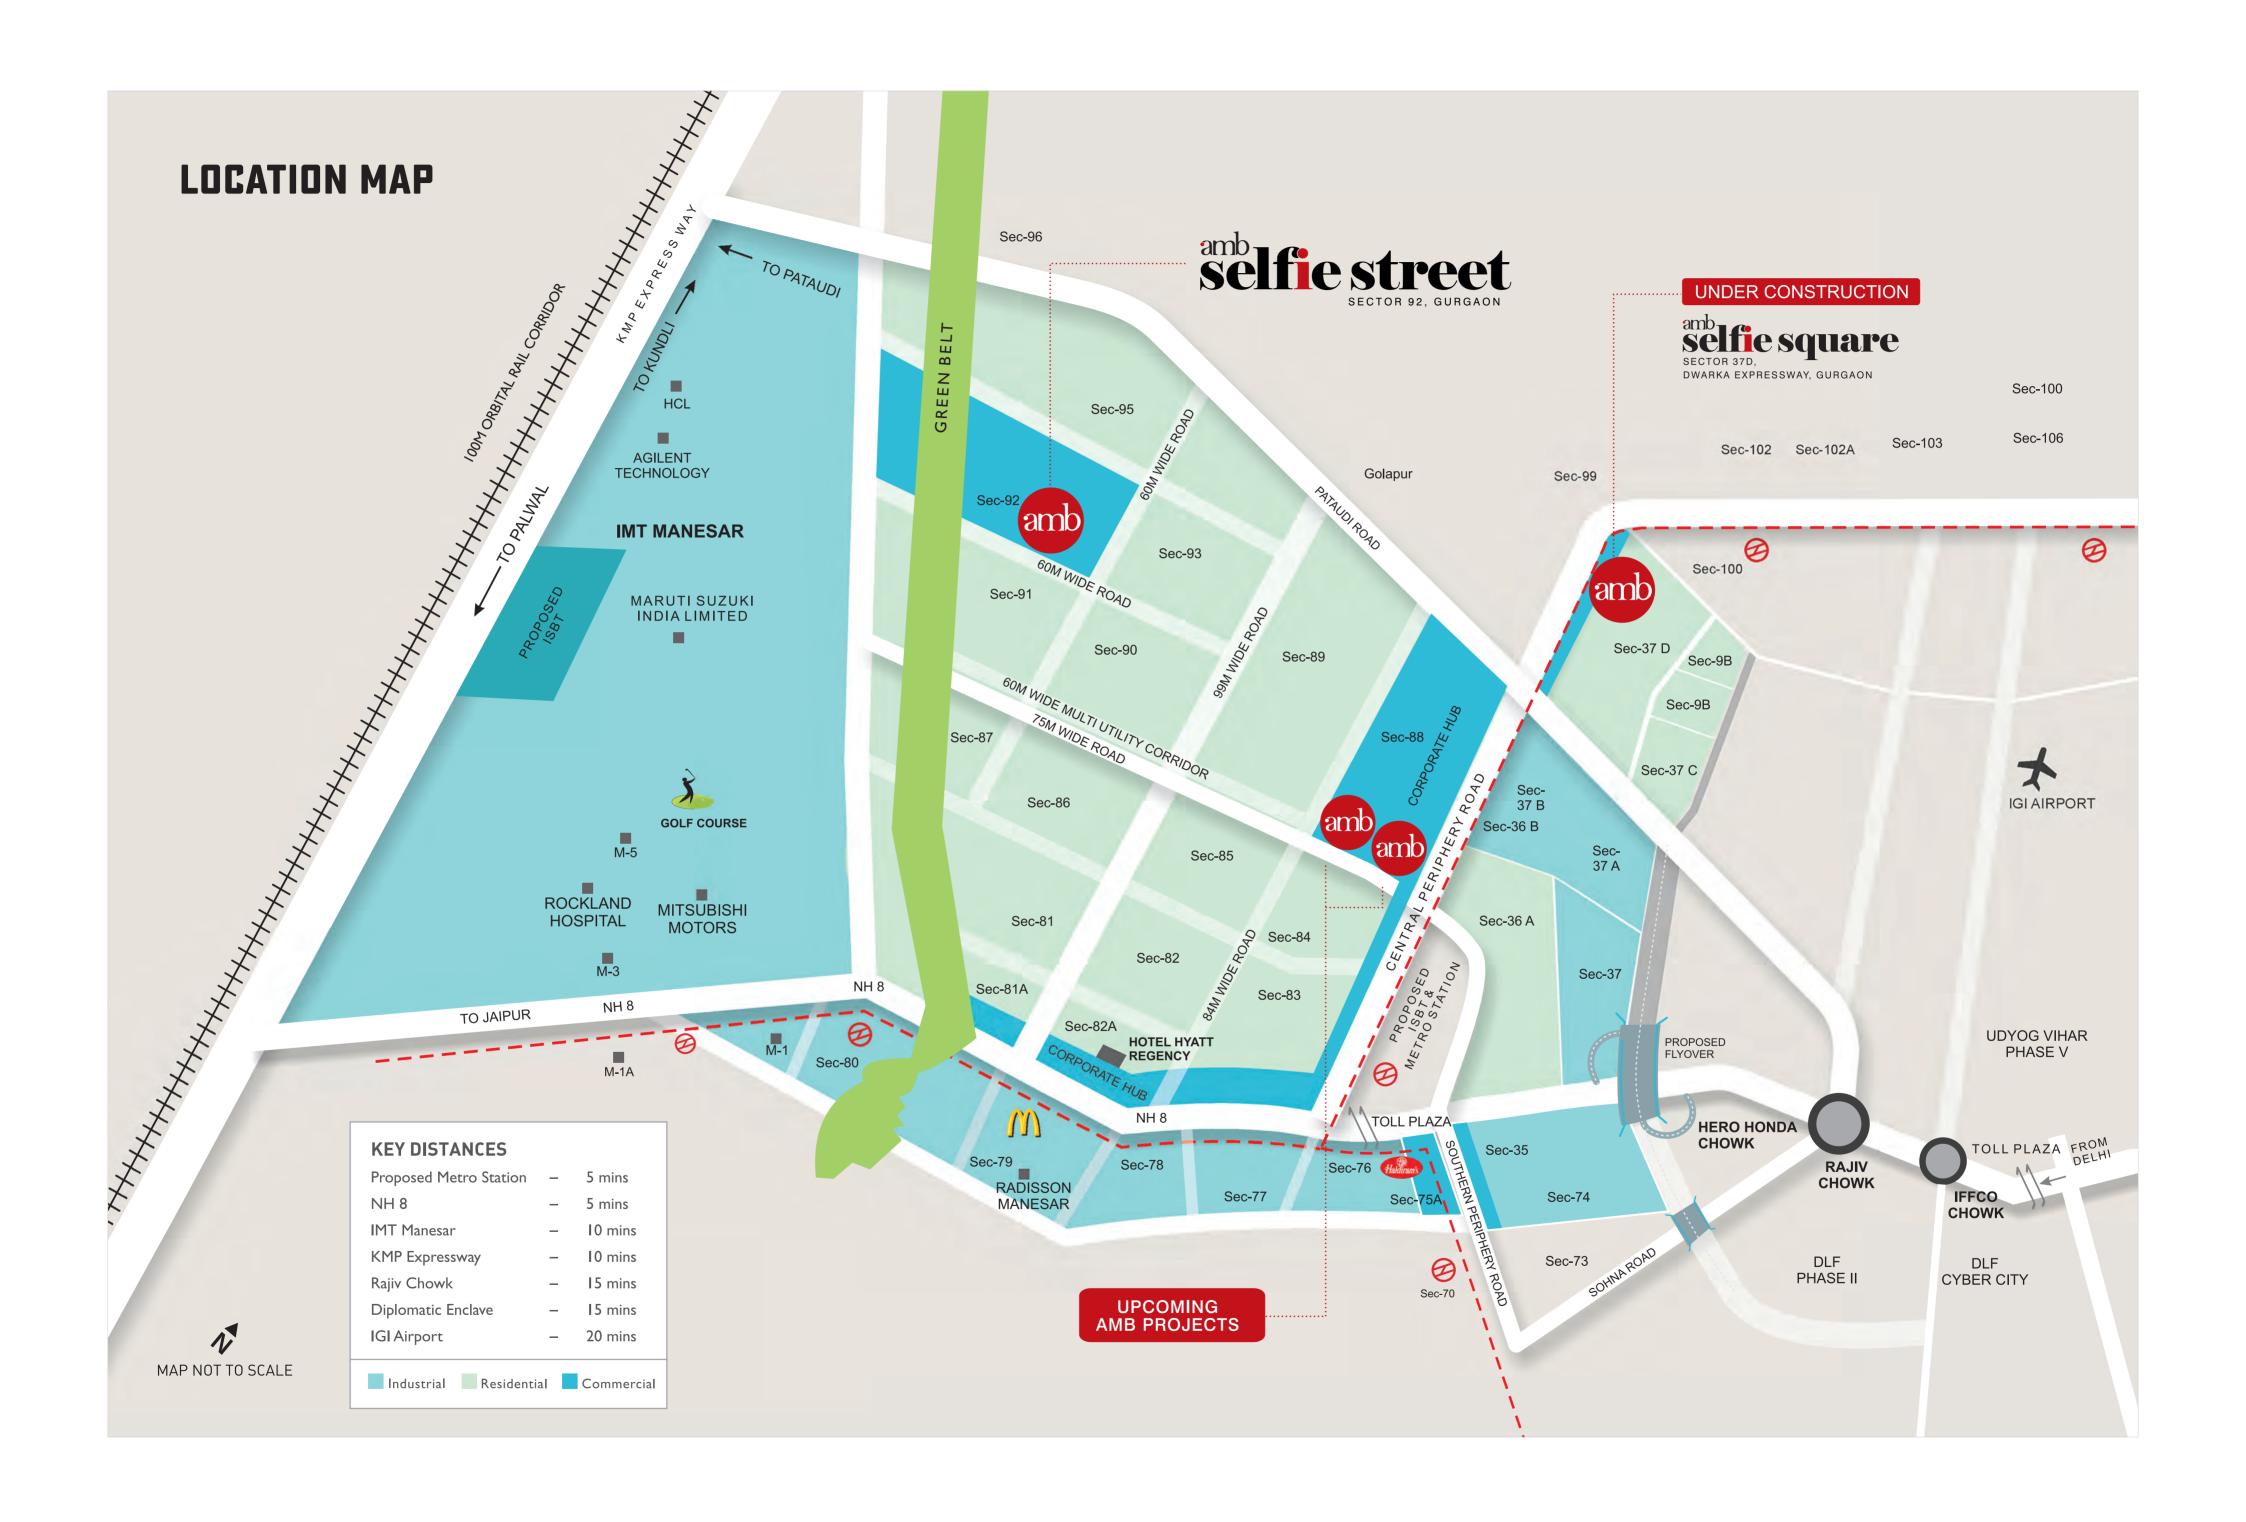

## ONGOING PROJECT

SELFIE SQUARE, SECTOR 37D, DWARKA EXPRESSWAY, GURGAON

### UPCOMING PROJECT

SECTOR-88 COMMERCIAL PROJECT, GURGAON