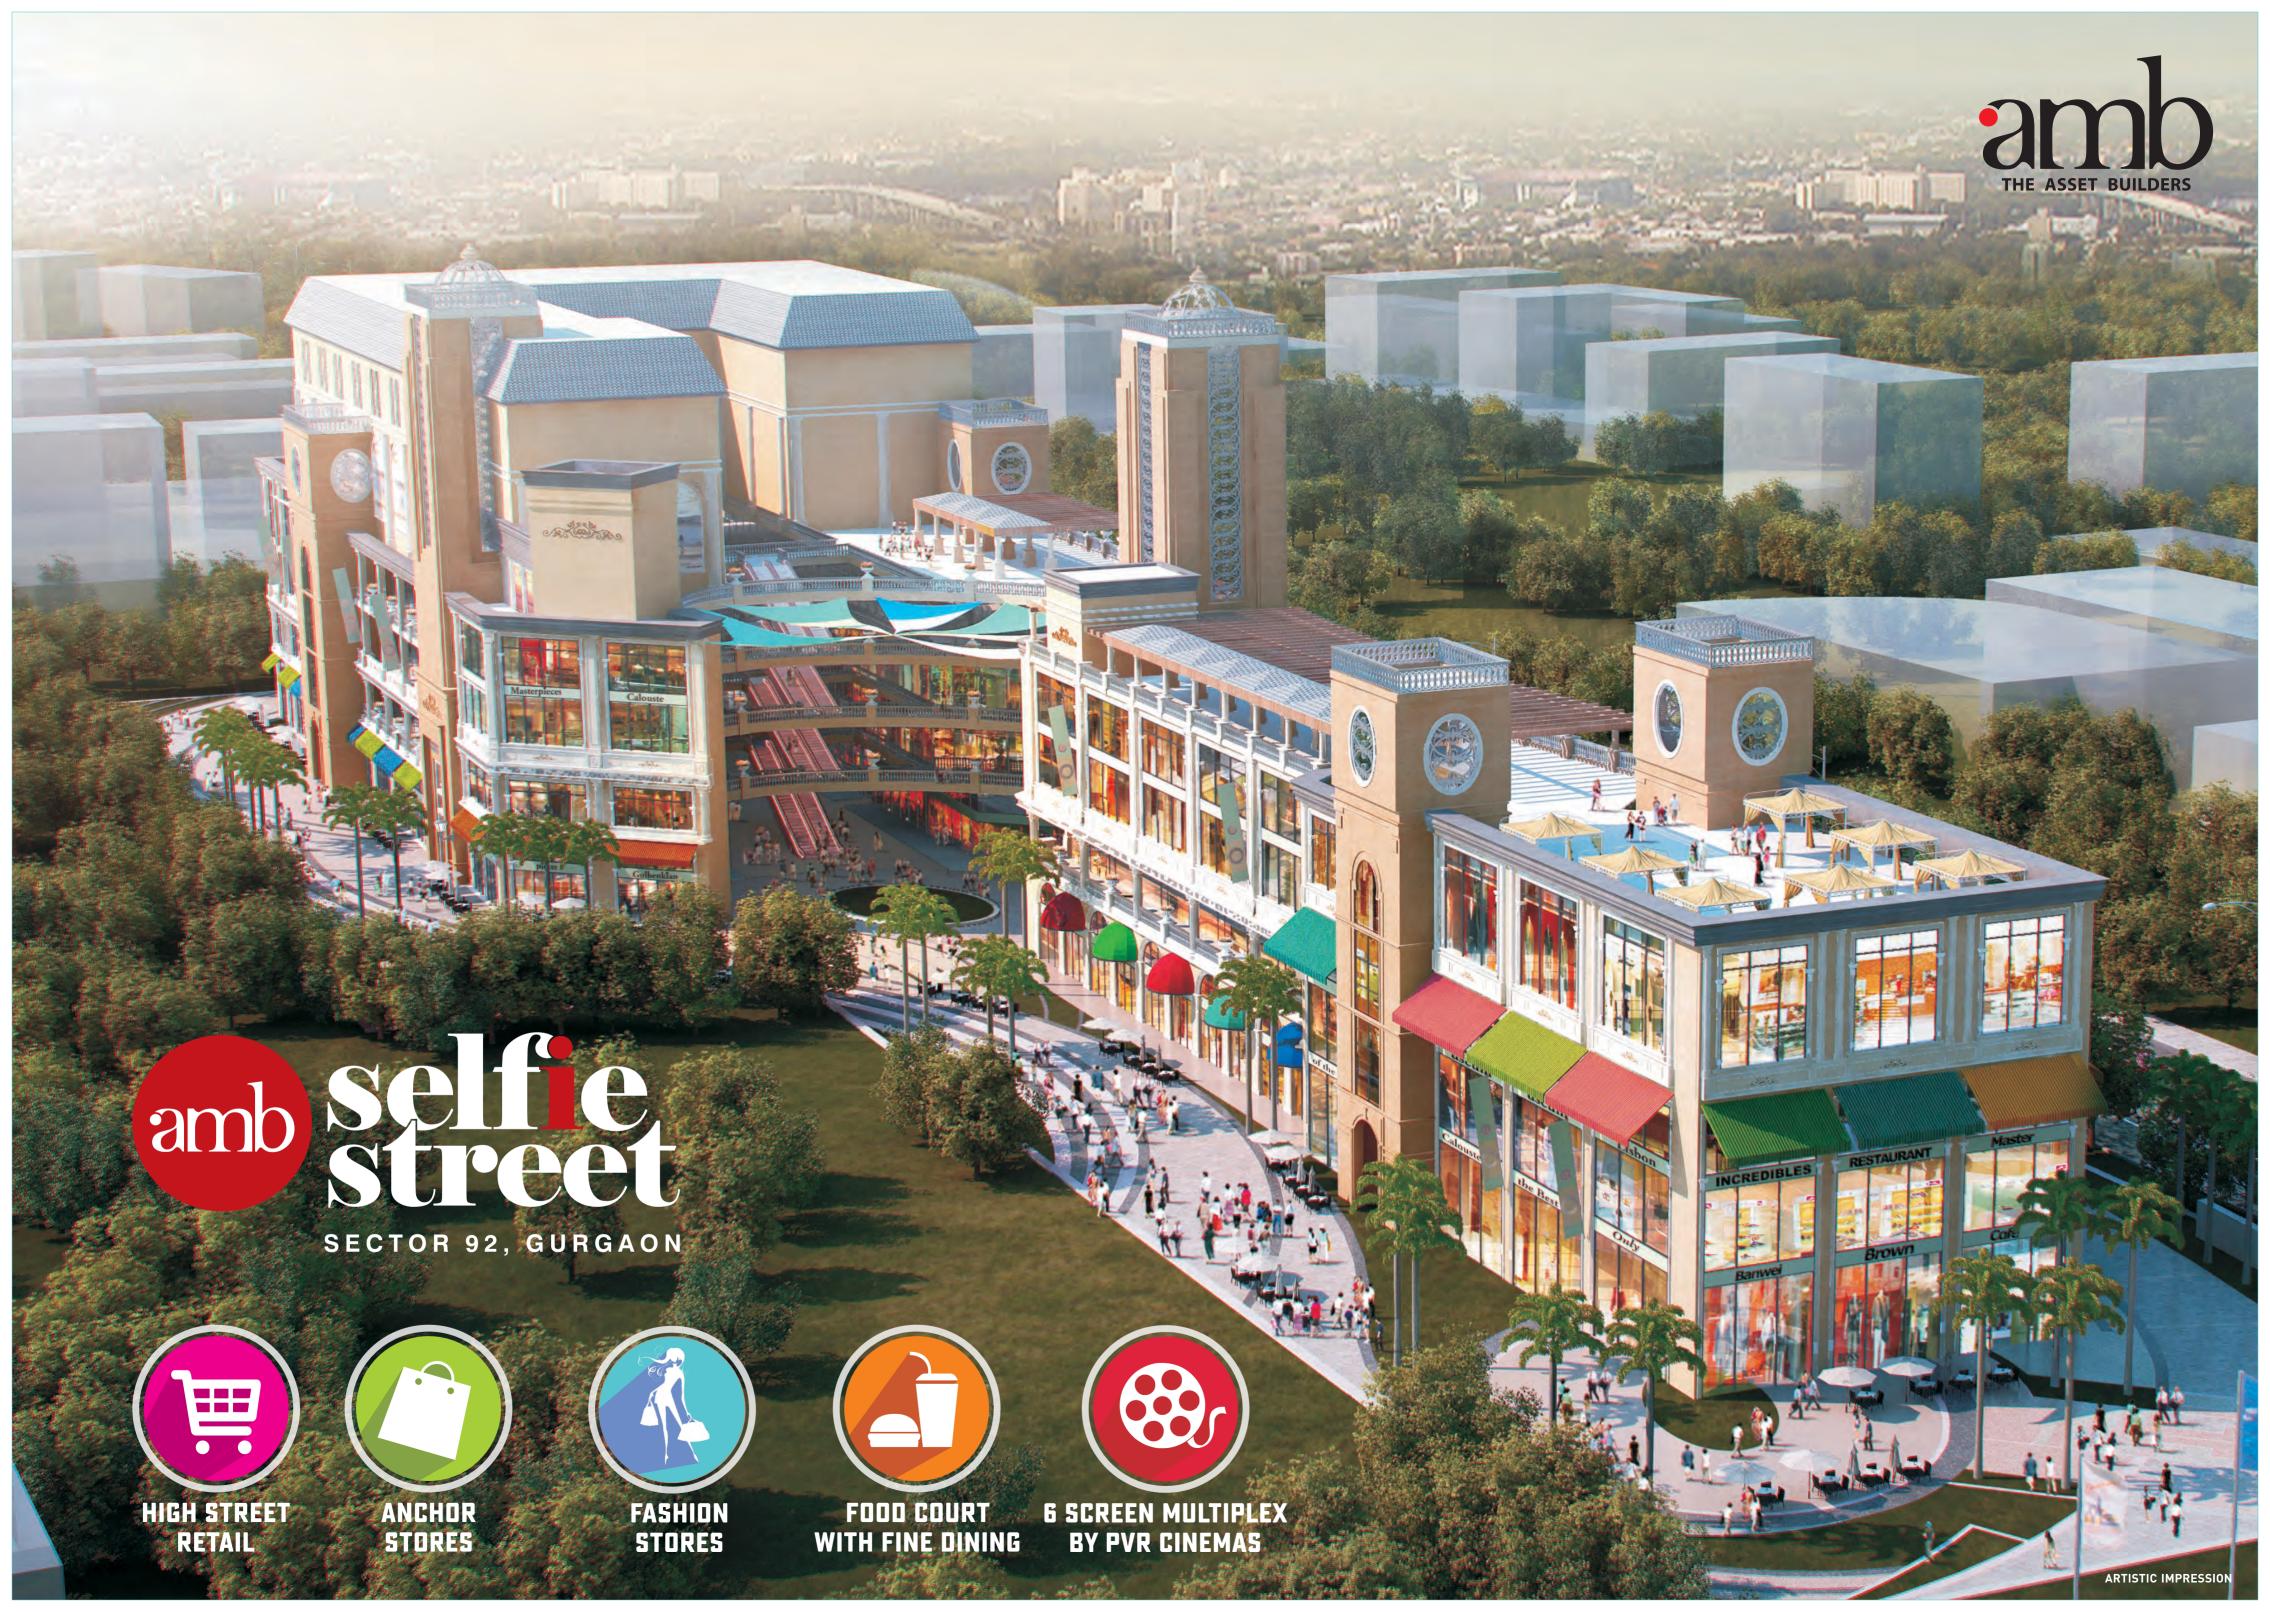

## ONGOING PROJECT

SELFIE SQUARE, SECTOR 37D, DWARKA EXPRESSWAY, GURGAON

#### A unique mix

of high street retail, food court, multiplex, clubbing zone, spa & fitness, boutique hotel and corporate park