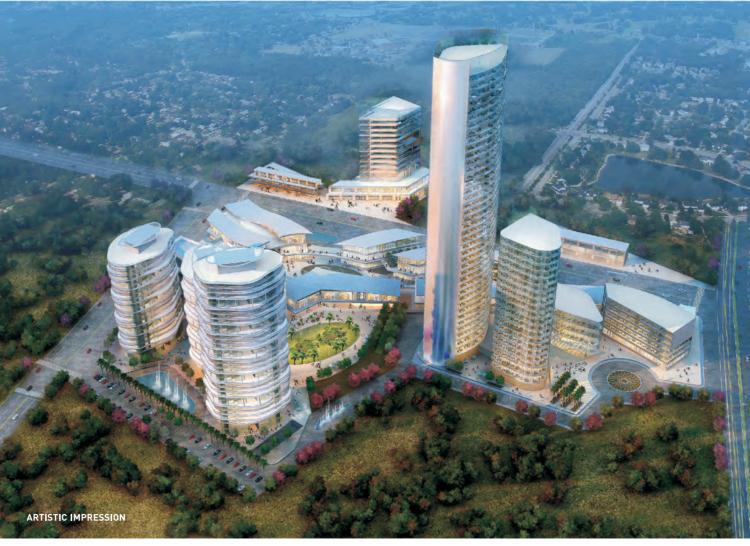

### UPCOMING PROJECT

SECTOR-88 COMMERCIAL PROJECT, GURGAON

#### Spread over 22 acre

with total saleable area of 24 lacs sq. ft.

#### Located adjoining to 135m

wide multi-utility corridor

#### In close proximity to NH-8

& surrounded by 3000 acre of residential development

The biggest commercial destination with a unique mix of high-end multiplex, lifestyle retail, luxurious residential apartments, 5 star hotel, serviced apartments and office spaces