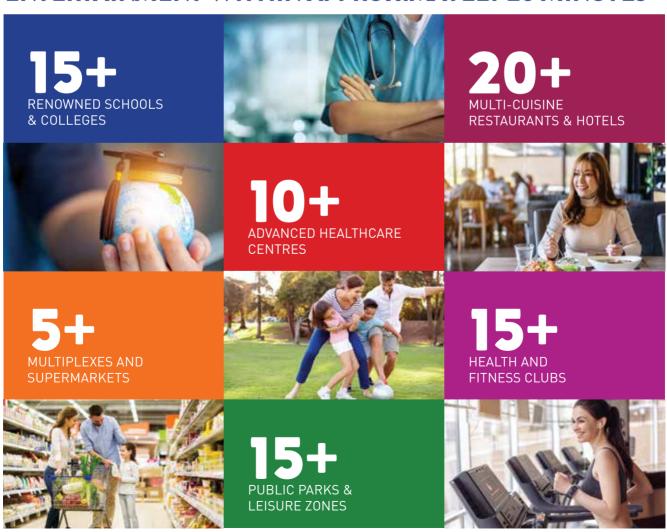

## BEST OF HEALTHCARE, EDUCATION AND ENTERTAINMENT WITHIN APPROXIMATELY 20 MINUTES

Taloja Railway Station & Pendhar Metro Station - 10 Min

Well-connected Nhava-Sheva Sea-link and JNPT

All Prime Facilities of Education, Entertainment & Healthcare in 3 Km Radius