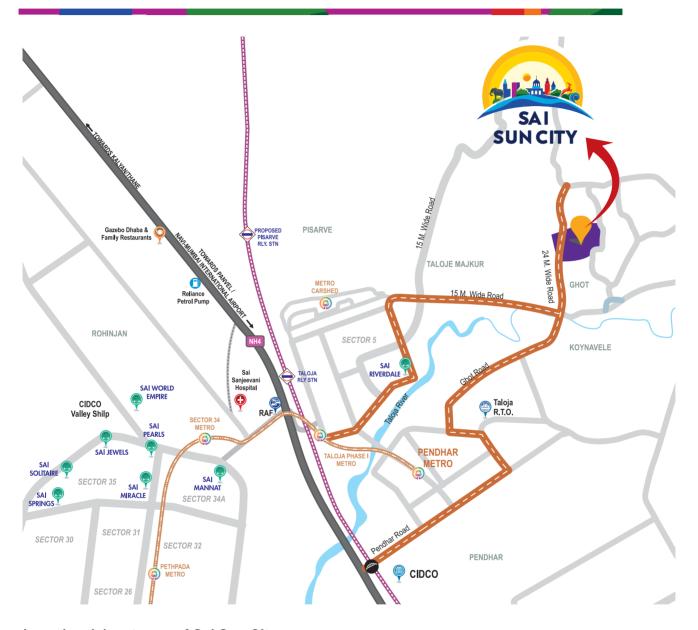

#### **Excellently Connected Location with Future Developments Around**

Upper kharghar is considered as one of the rapidly advancing regions of Navi Mumbai. The infrastructure here is planned by the City and Industrial Development Corporation (CIDCO) and Mumbai Metropolitan Region Development Authority (MMRDA). It is situated close to the Old Mumbai-Pune Highway, Sion-Panvel Highway and National Highway (NH) 4, and therefore, offers smooth access to Pune, Mumbai and Thane. Additionally, Sai Sun City is close to Kharghar & CBD, which generates ample employment opportunities. The upcoming Navi Mumbai International Airport and the proposed Navi Mumbai metro line Phase I (Belapur to Pendhar) and Phase-2 (Taloja to Khandeshwar) are expected to propel capital prices in the future.

Upper Kharghar offers a host of commercial projects along with a seamless social and physical infrastructure that has contributed significantly to the area's real estate growth. Its closeness to Taloja MIDC, where various medium to small-scale industries have set up their base, has resulted in increased housing demand. Additionally, a six-lane speed corridor which will connect this node to the proposed international airport in Navi Mumbai and the proposed plan to connect the region with Mumbai through metro. Sai Sun City, as expected, will become a luxurious hotspot amongst investors seeking good value on investment.

#### Location Advantages of Sai Sun City

Central Park, ISKCON Temple & Golf Course - 15 Min

Corporate Park (Next BKC) - 15 Min

Navi Mumbai International Airport - 30 Min

Mumbai Pune Expressway & Kalyan-Shilphata Road

Taloja Railway Station & Pendhar Metro Station - 10 Min

Well-connected Nhava-Sheva Sea-link and JNPT

All Prime Facilities of Education, Entertainment & Healthcare in 3 Km Radius