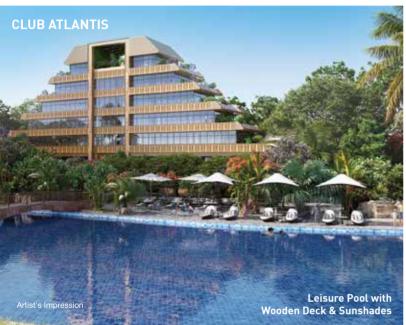

**ADVANTAGE** 

Offering 40+ Lifestyle Amenities along with 35,000 Sq. Ft. Club Atlantis for Themed Indulgences and Experiences

ADVANTAGE

Taloja Station & Taloja Metro Station - 10 mins, Panvel Highway - 20 mins, Kharghar Railway Station - 25 mins

## THE BEST OF LANDSCAPED LUXURIES

FOR YOUR HEALTH, LEISURE AND ENTERTAINMENT

Acres of Open Green Spaces and Landscaped Lifestyle Amenities

## A THEMED COMMUNITY LIFE

WITH MOST INDULGENT LIFESTYLE AVENUES