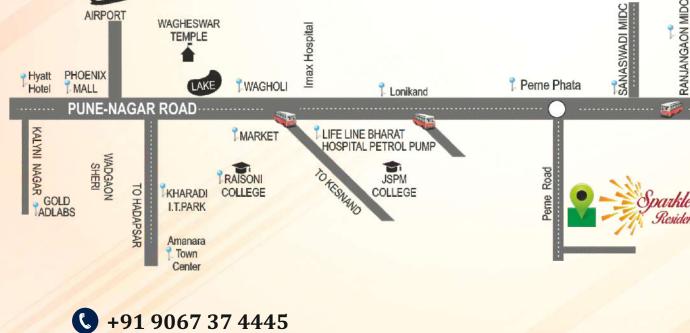

### **NEARBY LOCATIONS**

HOSPITALS

Government Hospital

Shantai Multispeciality

• Medisquare Multi Specialitiy

### **ENTERTAINMENT**

- Someshwar Bhel & Misal
- Hotel Chandrama
  Hotel Chaurang
- Hotel chinchwan Chondhe Farms

#### **SCHOOL & COLLEGES**

- •Universal School
- •Lokseva English School
- •Bis College
- •Jspm College

AIRPORT

- •Holy Spirit Convent School •Shree Chhatrapati Sambhaji High School
  - Riverstone International School
  - Wisdom International School
  - Zill Parishad School
  - Ramchandra College

#### Supermarkets

- •S Mart
- Ponta Mart
- Balaji Traders

### **Industries & IT Parks**

- Raisoni Industrial Park
- •ABB Limited
- Yazaki Autocomp Limited
- Kapsons Industries Pvt. Ltd.
- Supa Parner Japanese Park
- Navlakumbare Industrial Area
- •Sanaswadi Midc
- Ranjangaon Mide

KAREGAON MIDC

Site Address: Wagholi Annexe Perane, Tal. Haveli, Dist. Pune - 412216

A Project By:

**Office Address: Sonai Complex** First Floor, Perane Phata, Tal. Haveli, Dist. Pune 412216

info@kaledeveloper.com