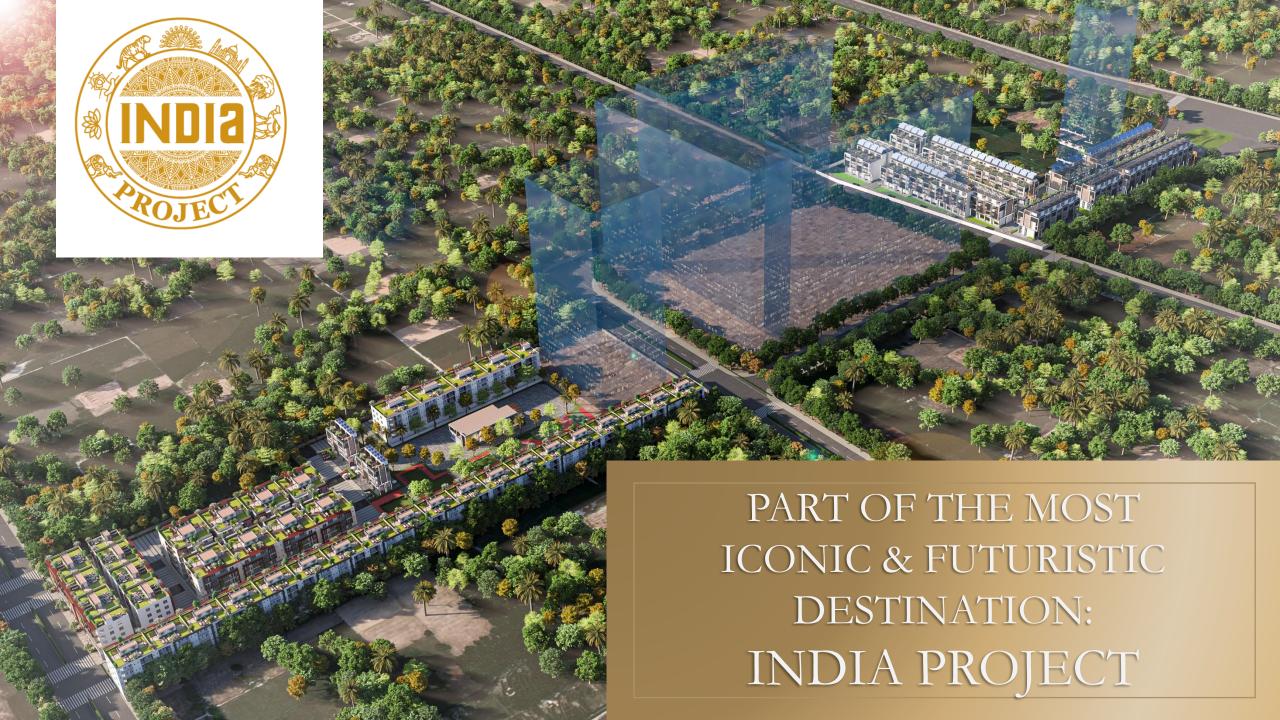

## **LUXURY RESIDENTIAL PLOTS**

PHASE-1 *of* INDIA PROJECT Sector-88A, Gurugram

INSPIRED BY AND DEDICATED TO INDIA.

DESTINED TO BE THE PRIDE OF INDIA

. ~26ACRES CONCEPT DEVELOPMENT . WORLD-CLASS DESTINATION.
EXPERIENCE INDIAN CULTURE, CULINARY FLAVOURS, HISTORY, ARCHITECTURE .
HOME TO THE PROPOSED TALLEST TOWER IN INDIA

## INDIA RASHTRA A ONCE-IN-LIFETIME OPPORTUNITY

WELL-PLANNED PLOTTED GATED COMMUNITY WITH UNMATCHED ADVANTAGES

- ✓ Well-Planned & Landscaped Gated Community with 12-meter wide roads
  - ✓ Extended Township with Integrated Infrastructure Facilities
    - ✓ Inbuilt FAR of 2.64
- ✓ 24X7 3-Tier Advanced Security with Solar Powered Wireless CCTV Cameras at Vantage Points for Tamperproof Security
  - ✓ World Class Clubhouse with Swimming Pool
    - ✓ Sports & Leisure Amenities
      - ✓ Local Markets
    - ✓ Centralized Ambient Music
      - ✓ Solar Street Lights
    - ✓ Township Level Wireless Wi-fi/WAN
      - ✓ ATMs