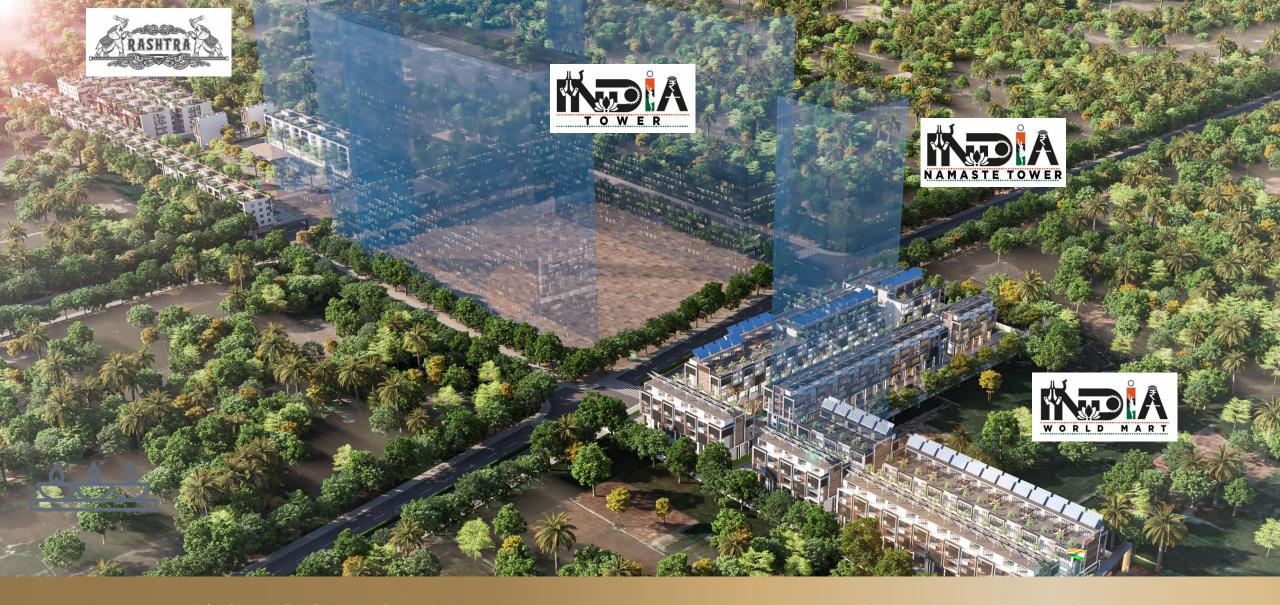

## **LUXURY RESIDENTIAL PLOTS**

PHASE-1 *of* INDIA PROJECT Sector-88A, Gurugram

INSPIRED BY AND DEDICATED TO INDIA.

DESTINED TO BE THE PRIDE OF INDIA

. ~26ACRES CONCEPT DEVELOPMENT . WORLD-CLASS DESTINATION.
EXPERIENCE INDIAN CULTURE, CULINARY FLAVOURS, HISTORY, ARCHITECTURE .
HOME TO THE PROPOSED TALLEST TOWER IN INDIA

## INDIA RASHTRA A ONCE-IN-LIFETIME OPPORTUNITY

WELL-PLANNED PLOTTED GATED COMMUNITY WITH UNMATCHED ADVANTAGES

- ✓ Well-Planned & Landscaped Gated Community with 12-meter wide roads
  - ✓ Extended Township with Integrated Infrastructure Facilities
    - ✓ Inbuilt FAR of 2.64
- ✓ 24X7 3-Tier Advanced Security with Solar Powered Wireless CCTV Cameras at Vantage Points for Tamperproof Security
  - ✓ World Class Clubhouse with Swimming Pool
    - ✓ Sports & Leisure Amenities
      - ✓ Local Markets
    - ✓ Centralized Ambient Music
      - ✓ Solar Street Lights
    - ✓ Township Level Wireless Wi-fi/WAN
      - ✓ ATMs