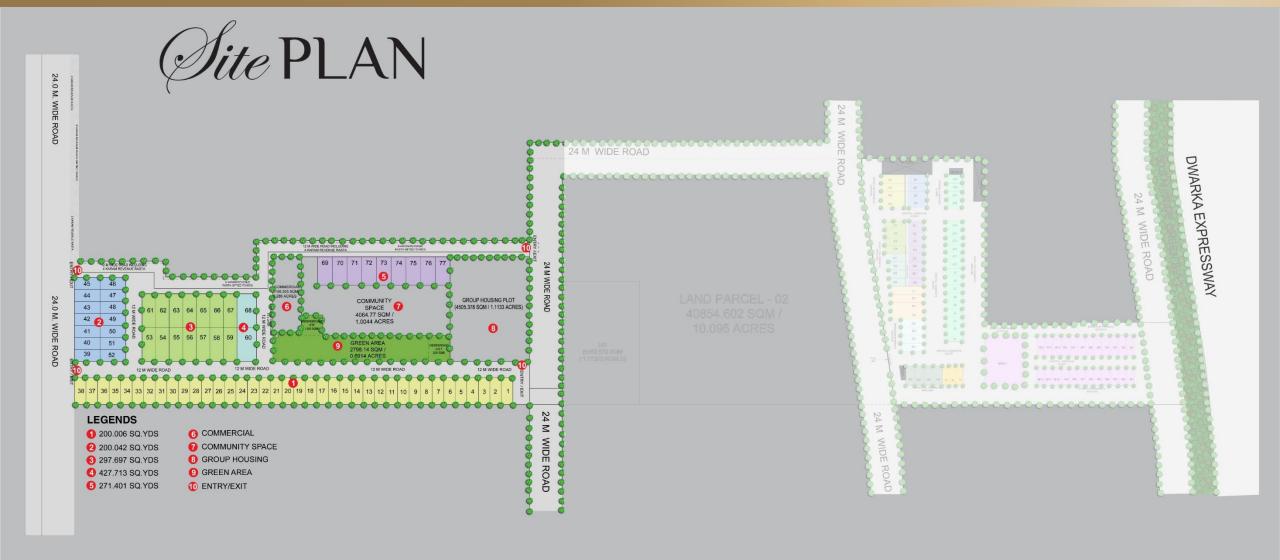

## INDIA RASHTRA A ONCE-IN-LIFETIME OPPORTUNITY

WELL-PLANNED PLOTTED GATED COMMUNITY WITH UNMATCHED ADVANTAGES

- ✓ Well-Planned & Landscaped Gated Community with 12-meter wide roads
  - ✓ Extended Township with Integrated Infrastructure Facilities
    - ✓ Inbuilt FAR of 2.64
- ✓ 24X7 3-Tier Advanced Security with Solar Powered Wireless CCTV Cameras at Vantage Points for Tamperproof Security
  - ✓ World Class Clubhouse with Swimming Pool
    - ✓ Sports & Leisure Amenities
      - ✓ Local Markets
    - ✓ Centralized Ambient Music
      - ✓ Solar Street Lights
    - ✓ Township Level Wireless Wi-fi/WAN
      - ✓ ATMs