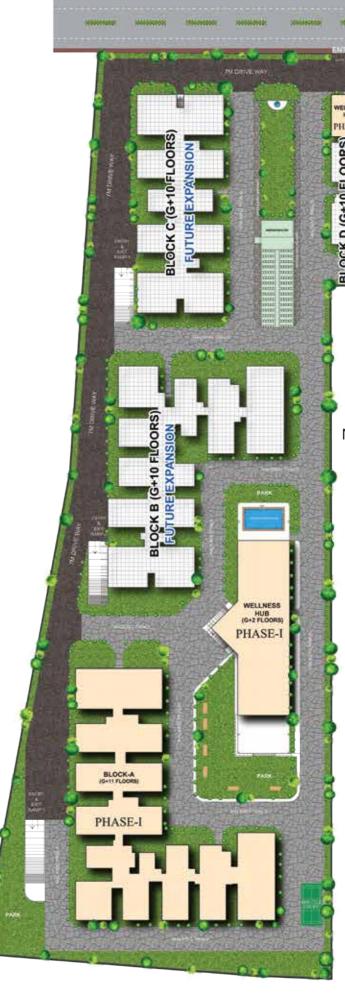

# Saket Pranamam @ Saket Bhu:satva, Gowdavalli, Near Kompally, Hyderabad.

- Size of the Project: 5.65 Acres area with 70% open space
- Apartments (Phase 1, Block A- 197, G+11): 1BHK, 2BHK & 3BHK
- Apartments in proposed 3 towers B, C & D- 283
- No. of Towers: 4 Towers (G+10) 481 Flats