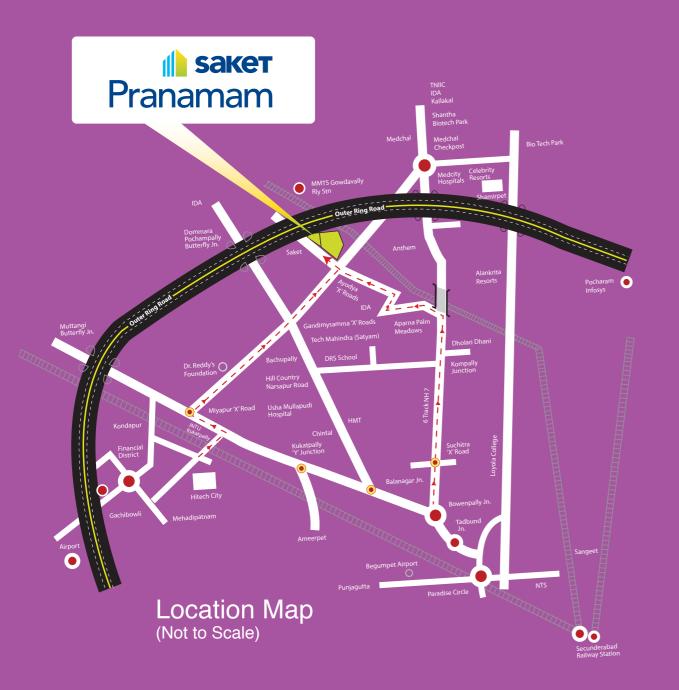

Saket Engineers Pvt. Ltd., #207, 2nd Floor, Ashoka Bhoopal Chambers, S.P. Road, Begumpet, Secunderabad, Telangana - 500 003.

**©** 90100 93000

Project Address: Saket Pranamam @ Saket Bhu:satva, Gowdavalli, ORR Growth Corridor, Near Kompally-Gandi Maisamma, North Hyderabad.

# Saket Pranamam @ Saket Bhu:satva, Gowdavalli, Near Kompally, Hyderabad.

- Size of the Project: 5.65 Acres area with 70% open space
- Apartments (Phase 1, Block A- 197, G+11): 1BHK, 2BHK & 3BHK
- Apartments in proposed 3 towers B, C & D- 283
- No. of Towers: 4 Towers (G+10) 481 Flats