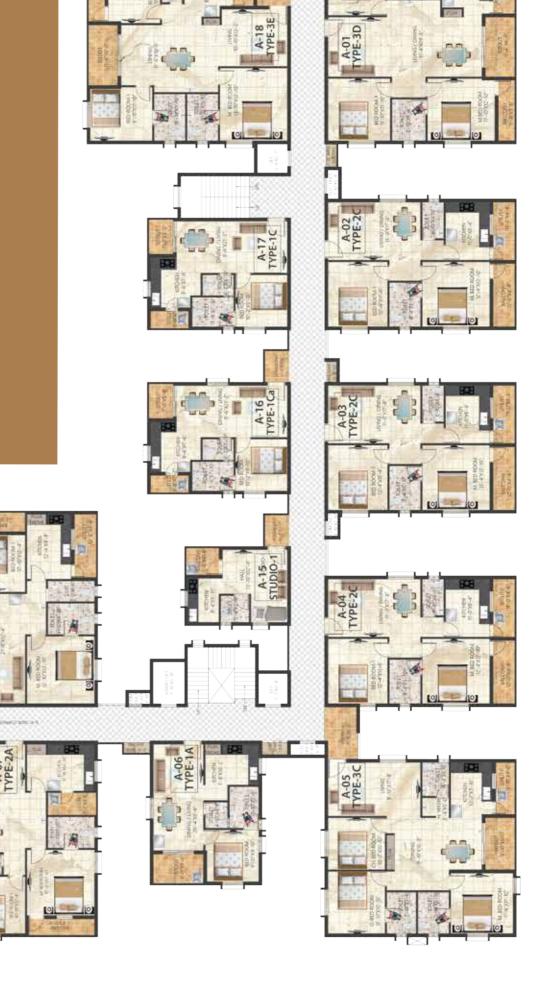

# TYPICAL AREA STATEMENT FOR BLOCK-A

| SI.no. | ТҮРЕ            | FACING | Saleable<br>area in Sq.ft |
|--------|-----------------|--------|---------------------------|
| 1      | TYPE - 3A       | EAST   | 1885                      |
| 2      | TYPE - 3B       | WEST   | 1885                      |
| 3      | TYPE - 3C       | EAST   | 1734                      |
| 4      | TYPE - 3D       | NORTH  | 1725                      |
| 5      | TYPE - 3E       | EAST   | 1834                      |
| 6      | TYPE - 2A       | EAST   | 1334                      |
| 7      | TYPE - 2B       | WEST   | 1334                      |
| 8      | TYPE - 2C       | NORTH  | 1217                      |
| 9      | TYPE - 1A       | EAST   | 784                       |
| 10     | TYPE - 1Ca      | EAST   | 821                       |
| 11     | TYPE - 1C       | EAST   | 780                       |
| 12     | TYPE - STUDIO-1 | EAST   | 454                       |