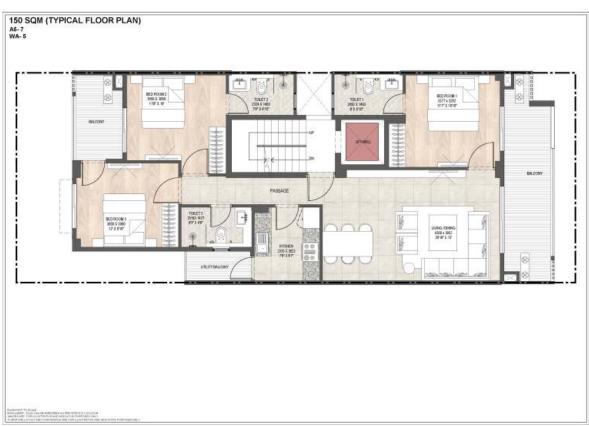

With one unit per floor, the thoughtful planning guarantees no back-to-back plots for light-filled living, enhanced airflow and privacy. Built to the highest construction standards, each home features a dedicated basement area and spacious balconies for balanced indoor-outdoor living.

- One unit per floor with a dedicated lift per plot
- Two balconies and one utility balcony
- Well-interspersed landscaped greens
- Exclusive parking for each home
- Power backup available for every plot

#### LIVING / DINING / LOBBY / PASSAGE

Floor Marble

Walls Acrylic Emulsion / OBD
Ceiling Acrylic Emulsion / OBD

**BEDROOMS** 

Floor
Laminated Wooden Flooring
Walls
Acrylic Emulsion / OBD
Ceiling
Acrylic Emulsion / OBD

KITCHEN

Walls Tiles up-to 2' above counter & Acrylic

Emulsion paint in balance area

Floor Anti-skid tiles

Ceiling OBE

Counter Granite / Synthetic Stone
Fittings / Fixtures CP fittings, SS sink, Exhaust fan

BALCONY

Floor Tiles
Ceiling OBD

TOILETS

Walls Combination of Tiles / Acrylic Emulsion

Paint / Mirror

Floors Anti-skid tiles

**Ceiling** OBD

**Counter** Granite / Synthetic Stone