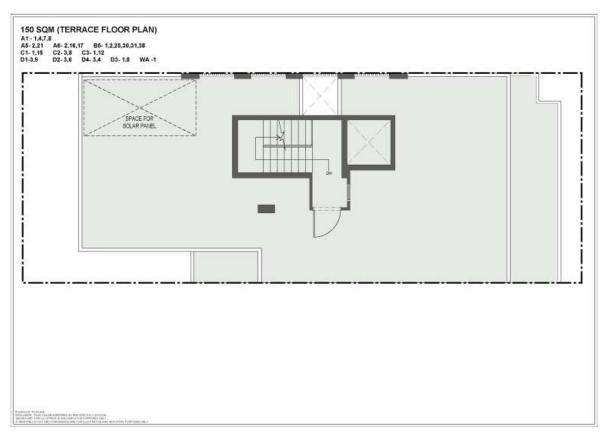

With one unit per floor, the thoughtful planning guarantees no back-to-back plots for light-filled living, enhanced airflow and privacy. Built to the highest construction standards, each home features a dedicated basement area and spacious balconies for balanced indoor-outdoor living.

- One unit per floor with a dedicated lift per plot
- Two balconies and one utility balcony
- Well-interspersed landscaped greens
- Exclusive parking for each home
- Power backup available for every plot

With 24/7 security, CCTV and dedicated storage as standard, each Independent Floors at Gardencity Enclave - Phase 2 home has been perfectly designed for relaxed and spacious city living.

- Secure basement for staff or storage
- 24/7 Security and CCTV for parking and lobby