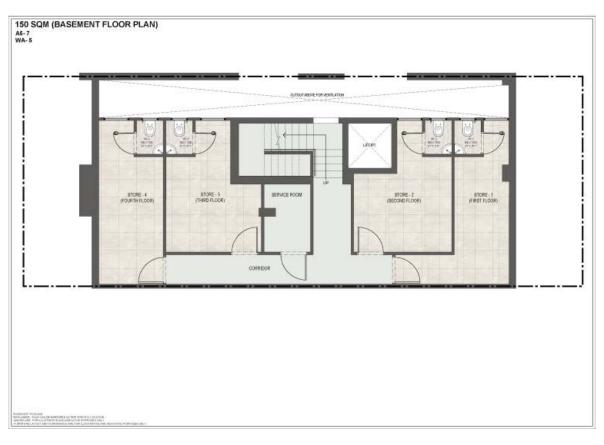

With 24/7 security, CCTV and dedicated storage as standard, each Independent Floors at Gardencity Enclave - Phase 2 home has been perfectly designed for relaxed and spacious city living.

- Secure basement for staff or storage
- 24/7 Security and CCTV for parking and lobby