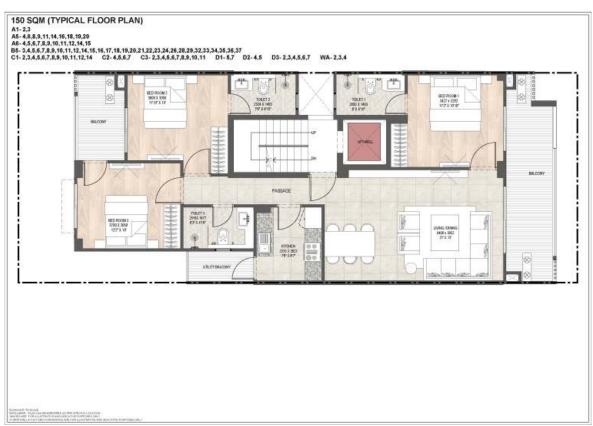

# SPACE DESIGNED AROUND YOU

In the heart of the vibrant city, overlooking 90 acres (36.42 hectares) of open space, Independent Floors at Gardencity Enclave - Phase 2 balances lush landscapes with urban sophistication.

With one unit per floor, the thoughtful planning guarantees no back-to-back plots for light-filled living, enhanced airflow and privacy. Built to the highest construction standards, each home features a dedicated basement area and spacious balconies for balanced indoor-outdoor living.

- One unit per floor with a dedicated lift per plot
- Two balconies and one utility balcony
- Well-interspersed landscaped greens
- Exclusive parking for each home
- Power backup available for every plot