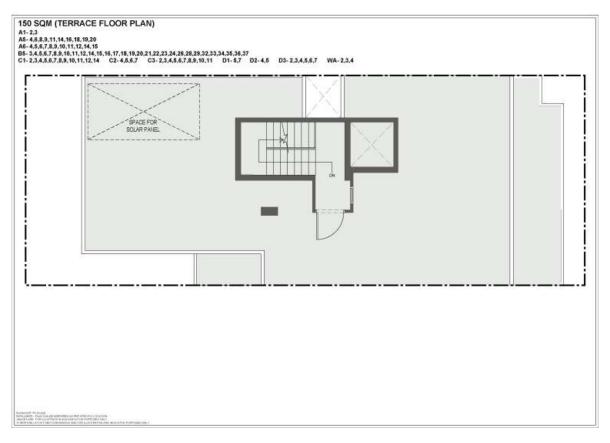

With one unit per floor, the thoughtful planning guarantees no back-to-back plots for light-filled living, enhanced airflow and privacy. Built to the highest construction standards, each home features a dedicated basement area and spacious balconies for balanced indoor-outdoor living.

- One unit per floor with a dedicated lift per plot
- Two balconies and one utility balcony
- Well-interspersed landscaped greens
- Exclusive parking for each home
- Power backup available for every plot

With 24/7 security, CCTV and dedicated storage as standard, each Independent Floors at Gardencity Enclave - Phase 2 home has been perfectly designed for relaxed and spacious city living.

- Secure basement for staff or storage
- 24/7 Security and CCTV for parking and lobby