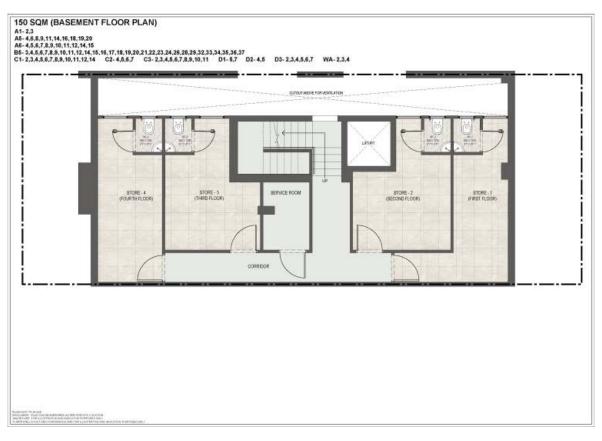

With one unit per floor, the thoughtful planning guarantees no back-to-back plots for light-filled living, enhanced airflow and privacy. Built to the highest construction standards, each home features a dedicated basement area and spacious balconies for balanced indoor-outdoor living.

With 24/7 security, CCTV and dedicated storage as standard, each Independent Floors at Gardencity Enclave - Phase 2 home has been perfectly designed for relaxed and spacious city living.

- Secure basement for staff or storage
- 24/7 Security and CCTV for parking and lobby