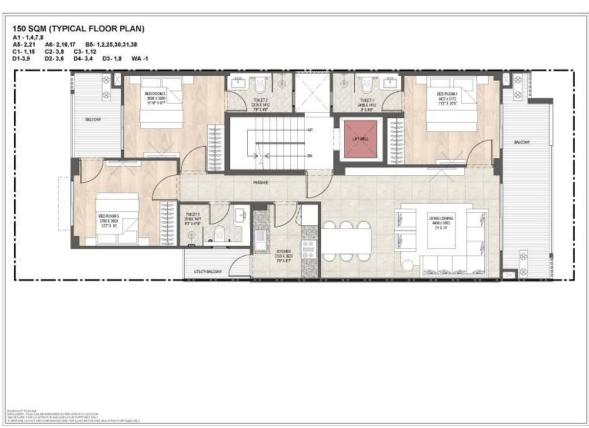

With one unit per floor, the thoughtful planning guarantees no back-to-back plots for light-filled living, enhanced airflow and privacy. Built to the highest construction standards, each home features a dedicated basement area and spacious balconies for balanced indoor-outdoor living.

- One unit per floor with a dedicated lift per plot
- Two balconies and one utility balcony
- Well-interspersed landscaped greens
- Exclusive parking for each home
- Power backup available for every plot

#### LIVING / DINING / LOBBY / PASSAGE

Floor Marble

Walls Acrylic Emulsion / OBD
Ceiling Acrylic Emulsion / OBD

**BEDROOMS** 

Floor
Laminated Wooden Flooring
Walls
Acrylic Emulsion / OBD
Ceiling
Acrylic Emulsion / OBD

KITCHEN

Walls Tiles up-to 2' above counter & Acrylic

Emulsion paint in balance area

Floor Anti-skid tiles

Ceiling OBE

Counter Granite / Synthetic Stone
Fittings / Fixtures CP fittings, SS sink, Exhaust fan

BALCONY

Floor Tiles
Ceiling OBD

TOILETS

Walls Combination of Tiles / Acrylic Emulsion

Paint / Mirror

Floors Anti-skid tiles

**Ceiling** OBD

**Counter** Granite / Synthetic Stone