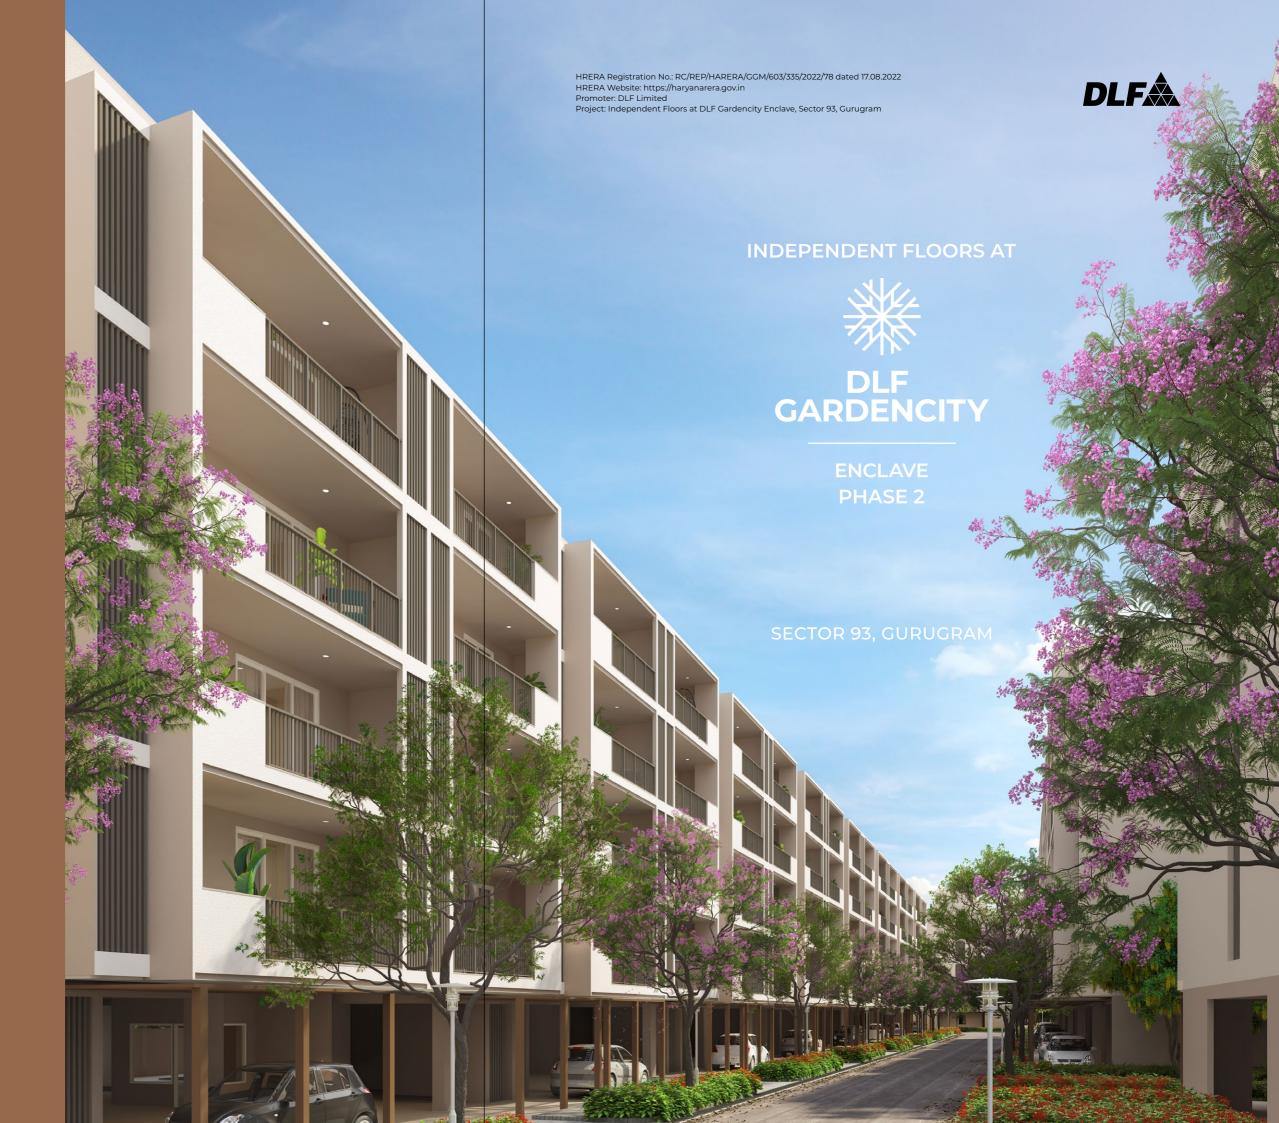

INDEPENDENT FLOORS AT

ENCLAVE PHASE 2

SECTOR 93, GURUGRAM

QUALITY, SPACE AND SECURITY

A home designed around you for the perfect balance of peace, privacy and city living.

# TRANQUIL LOW-RISE HOMES

Independent Floors at Gardencity Enclave -Phase 2 is a high-end, self-contained city of contemporary low-rise homes.

Interspersed with maintained gardens and overlooking 90 acres (36.42 hectares) of tranquil open space, the private, light-filled homes are finished to exacting standards. Ideally located and well connected - welcome to a new urban sanctuary.