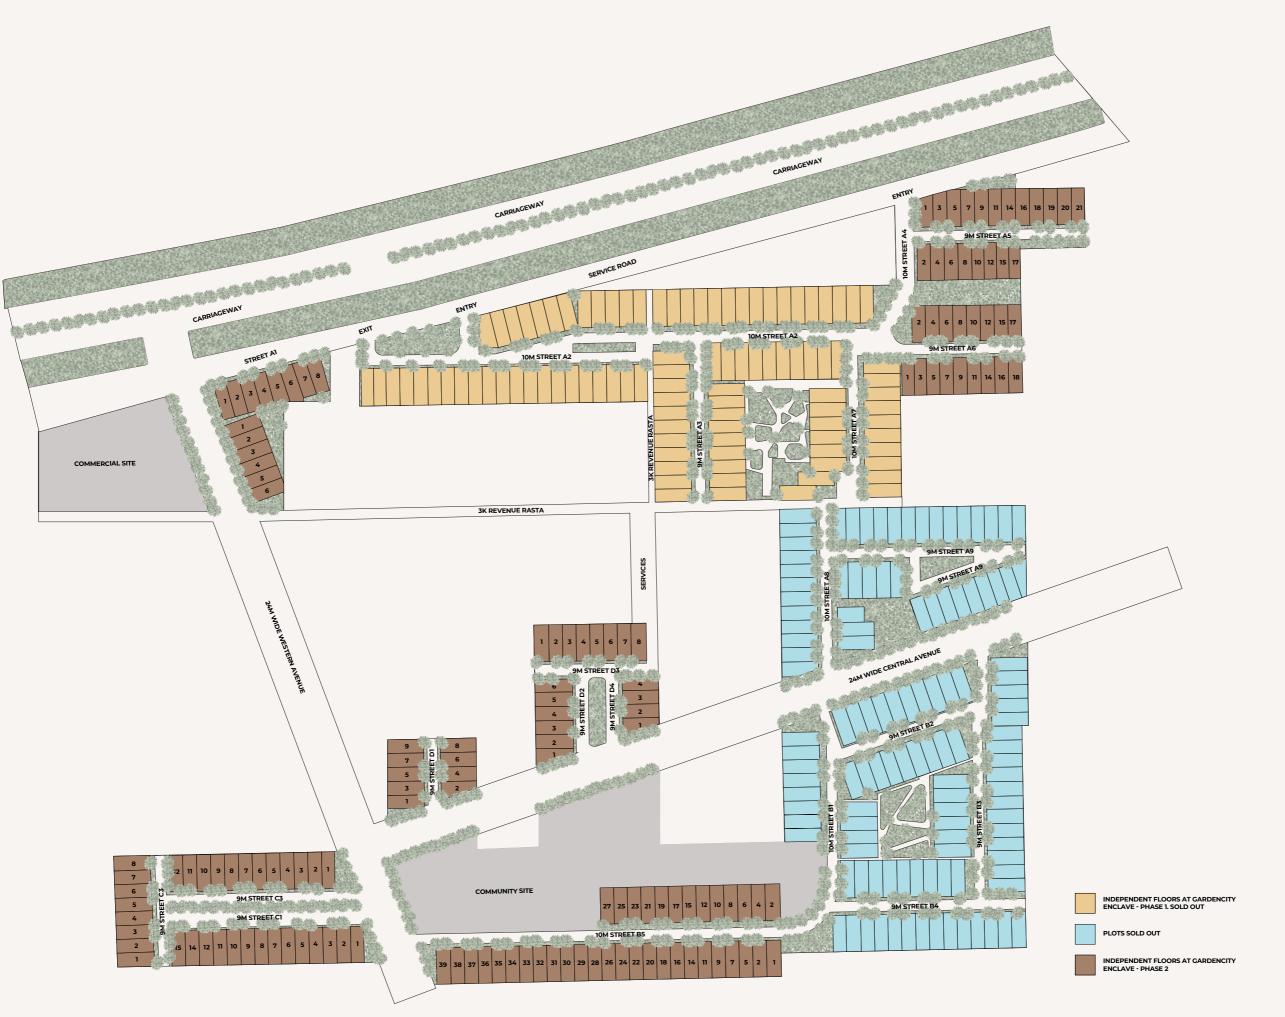

INDEPENDENT FLOORS AT GARDENCITY ENCLAVE - PHASE 2

# **INDEPENDENT FLOORS AT** DLF GARDENCITY **ENCLAVE** PHASE 2 Regal Carden 90 Holiday Inn AARVY Hospita SS OMNIA DELHI JAIPUR EXPRESSWAY 74A NH48 DLF Corporate Gro GREATER SOUTHERN PERIPHERY ROAD (GSPR) Located in DLF Gardencity, Independent Floors at Gardencity Enclave - Phase 2 has remarkable transport connections, a variety of commercial and leisure destinations and an enviable health and education infrastructure, all in an 8KM radius.