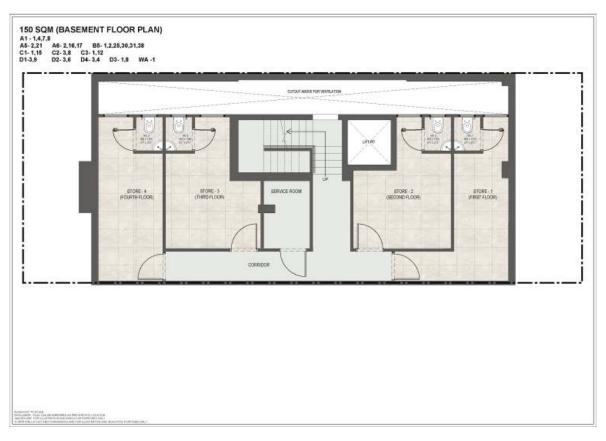

With one unit per floor, the thoughtful planning guarantees no back-to-back plots for light-filled living, enhanced airflow and privacy. Built to the highest construction standards, each home features a dedicated basement area and spacious balconies for balanced indoor-outdoor living.

With 24/7 security, CCTV and dedicated storage as standard, each Independent Floors at Gardencity Enclave - Phase 2 home has been perfectly designed for relaxed and spacious city living.

- Secure basement for staff or storage
- 24/7 Security and CCTV for parking and lobby