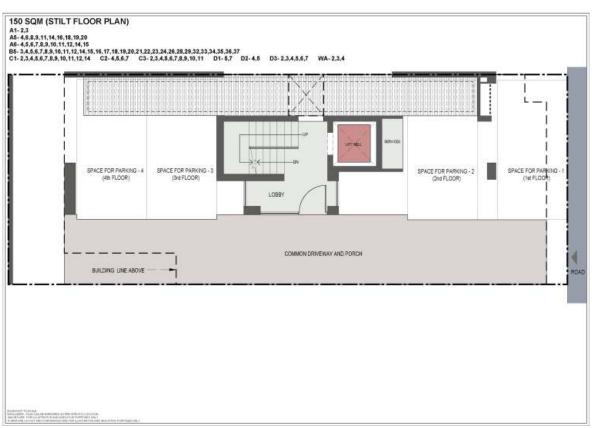

With one unit per floor, the thoughtful planning guarantees no back-to-back plots for light-filled living, enhanced airflow and privacy. Built to the highest construction standards, each home features a dedicated basement area and spacious balconies for balanced indoor-outdoor living.

- One unit per floor with a dedicated lift per plot
- Two balconies and one utility balcony
- Well-interspersed landscaped greens
- Exclusive parking for each home
- Power backup available for every plot