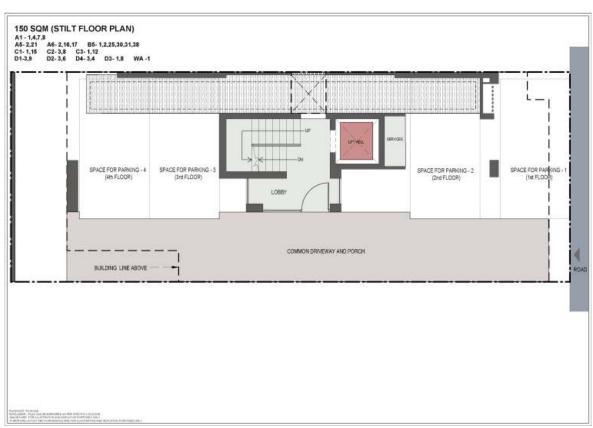

- One unit per floor with a dedicated lift per plot
- Two balconies and one utility balcony
- Well-interspersed landscaped greens
- Exclusive parking for each home
- Power backup available for every plot