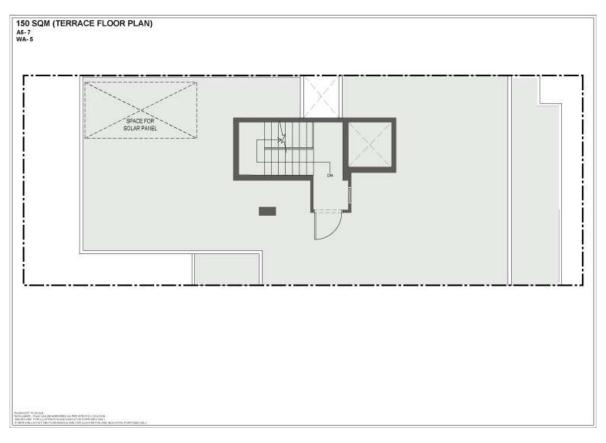

With one unit per floor, the thoughtful planning guarantees no back-to-back plots for light-filled living, enhanced airflow and privacy. Built to the highest construction standards, each home features a dedicated basement area and spacious balconies for balanced indoor-outdoor living.

- One unit per floor with a dedicated lift per plot
- Two balconies and one utility balcony
- Well-interspersed landscaped greens
- Exclusive parking for each home
- Power backup available for every plot