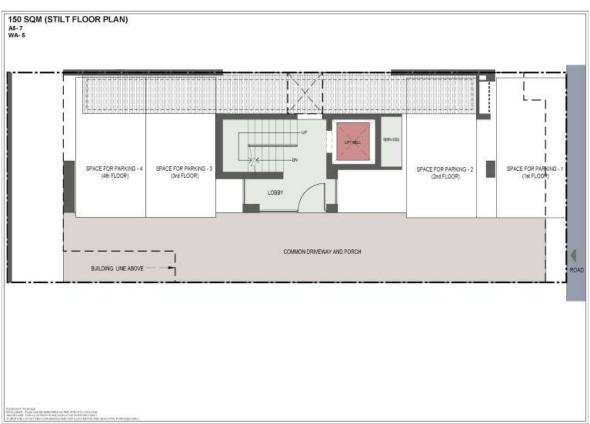

- One unit per floor with a dedicated lift per plot
- Two balconies and one utility balcony
- Well-interspersed landscaped greens
- Exclusive parking for each home
- Power backup available for every plot

## PART B – COMMON AREAS IN THE BUILDING

POWER BACK-UP Back-up by DG set up to 4 KVA for 158 to 180 sq yds

SECURITY SYSTEM CCTV in the driveway of parking and ground floor

entrance lobby

LIFT

**Lifts** Capacity of 6 persons