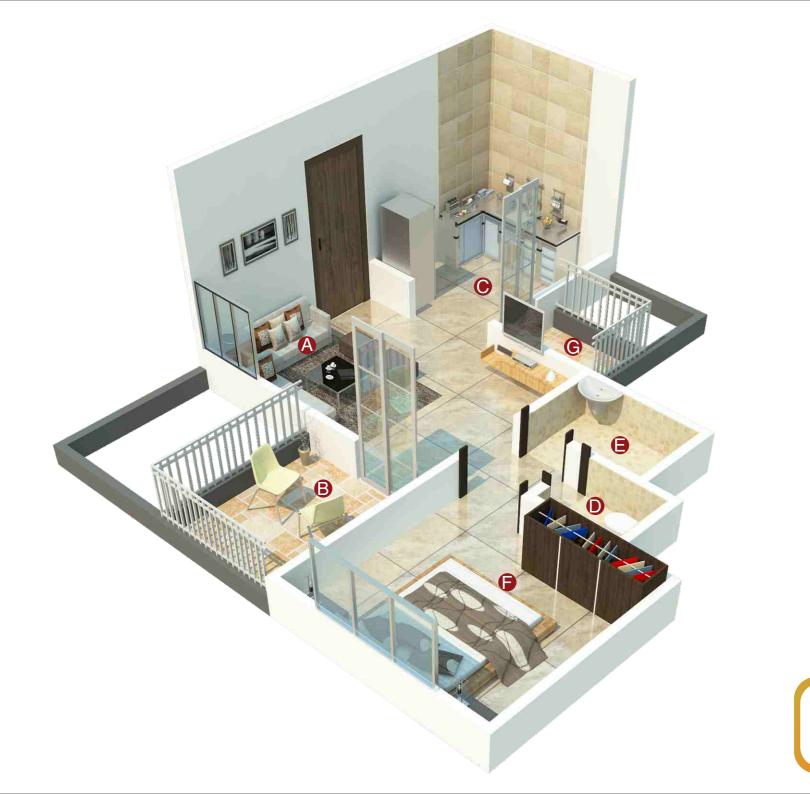

### **◆ DRINKING WATER**

 Separate storage & supply system for drinking water

- **A** LIVING
- **B** TERRACE
- KITCHEN
- W.C.
- **BATHROOM**
- BEDROOM
- **©** DRY BALCONY

1 BHK