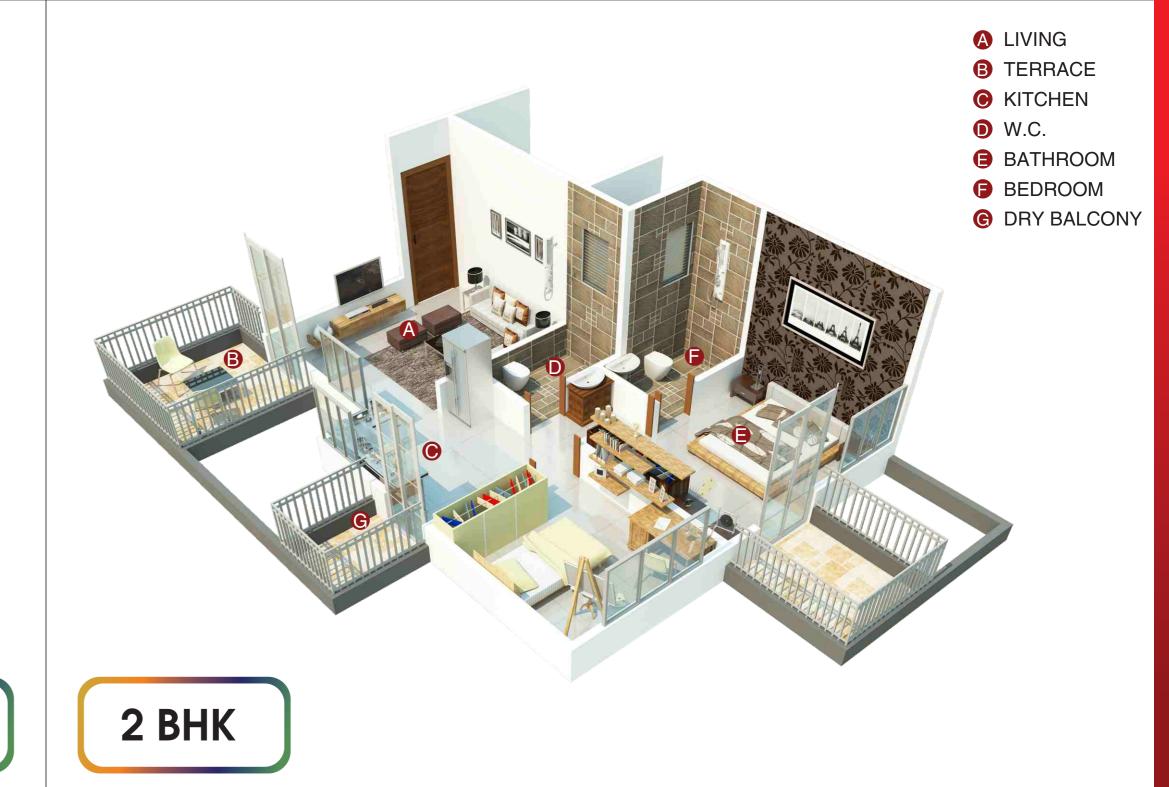

### **◆ DRINKING WATER**

 Separate storage & supply system for drinking water

- **A** LIVING
- **B** TERRACE
- KITCHEN
- W.C.
- **BATHROOM**
- BEDROOM
- **©** DRY BALCONY

1 BHK