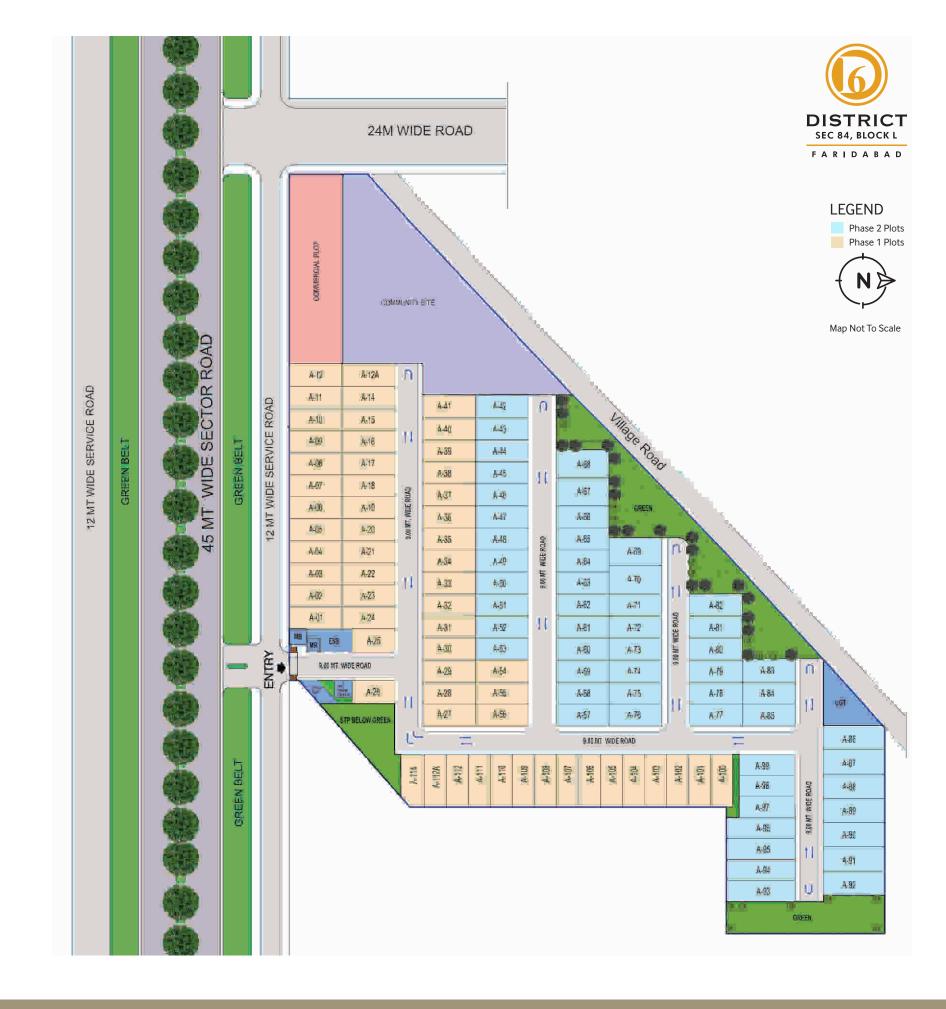

#### LAYOUT PLAN FOR DISTRICT 6

| PLOT TYPE | PLOT NUMBERS  | (L)    | (B)                            | (SQ. Yards) |
|-----------|---------------|--------|--------------------------------|-------------|
| (A)       | A1 TO A11     | 7.00   | 16.72                          | 139.97      |
|           | A14 TO A24    | 7.00   | 16.72                          | 139.97      |
|           | A27 TO A40    | 7.00   | 16.72                          | 139.97      |
|           | A43 TO A66    | 7.00   | 16.72                          | 139.97      |
|           | A71 TO A82    | 7.00   | 16.72                          | 139.97      |
|           | A84 TO A85    | 7.00   | 16.72                          | 139.97      |
|           | A100 TO A112A | 7.00   | 16.72                          | 139.97      |
|           | A12 & A12A    | 7.38   | 16.72                          | 147.57      |
|           | A25 & A26     | 7.40   | 13.44                          | 118.94      |
|           | A41 & A42     | 7.40   | 16.72                          | 147.97      |
|           | A67 TO A70    | 8.97   | 16.72                          | 179.36      |
|           | A83           | 7.20   | 16.72                          | 143.97      |
|           | A86           | (7.67) | ( 19.42) - (0.47 X 0.42)       | 177.89      |
|           | A87 TO A92    | 7.67   | 19.42                          | 178.13      |
|           | A93 TO A96    | 6.69   | 21.87                          | 174.97      |
|           | A97 TO A99    | 6.69   | 17.87                          | 142.97      |
|           | A114          | (16.72 | X 4.58)+(13.38+16.72)/2 X 2.92 | 144.13      |

1 Sq. Yds = 0.836 Sq. Metr

50% of the Plots shall be sold post receipt of completion certificate from the competent authority as per the DDJAY 2016 Polic