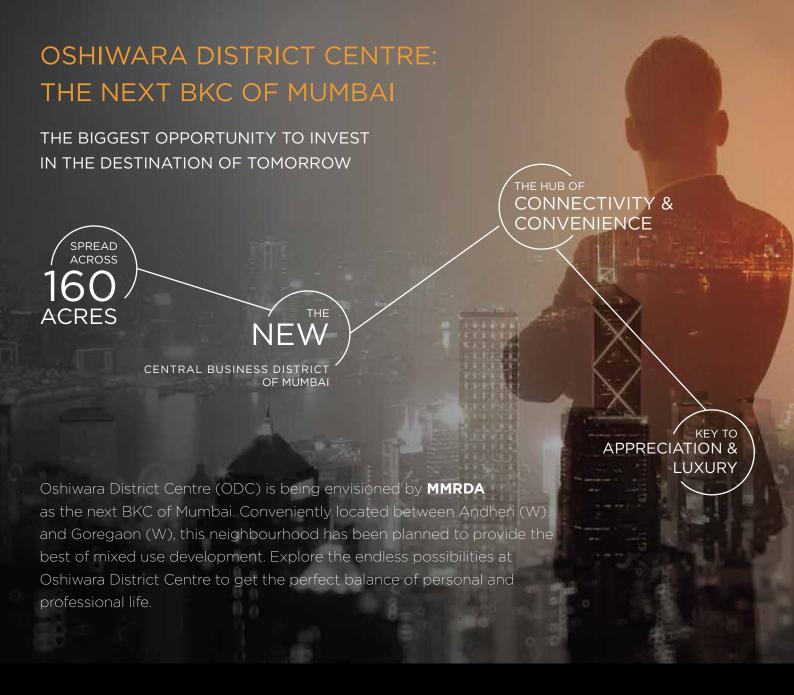

# SunteckCity OSHIWARA DISTRICT CENTRE, GOREGAON (W)



# OSHIWARA DISTRICT CENTRE (ODC) MAP BY MMRDA



DEVELOPED D. P. ROAD

D. P. ROAD UNDER CONSTRUCTION

13.00 MT WIDE ROAD PROPOSED TO BE WIDENED TO 25.00 MT WIDTH

# A STRATEGIC LOCATION, PAVING WAY TOWARDS AN EVOLVING TOMORROW



### SOCIAL INFRASTRUCTURE AROUND OSHIWARA DISTRICT CENTRE (ODC)

- Corporate Hubs Nirlon | Nesco
- Schools Vibgyor High School | Ryan International School | Oberoi International School
- 🃜 Malls Infiniti Mall | Inorbit Mall | Oberoi Mall
- 🔼 Medical Facility Kokilaben Dhirubhai Ambani Hospital
- Hotels The Westin Hotel | JW Marriott | Novotel | Sun-n-Sand

#### LOCATION ADVANTAGE

- Close proximity to Chhatrapati Shivaji International & Domestic Airport (25 mins. drive)
- Improved connectivity with easy access to Goregaon & Ram Mandir Railway Station

#### **INF