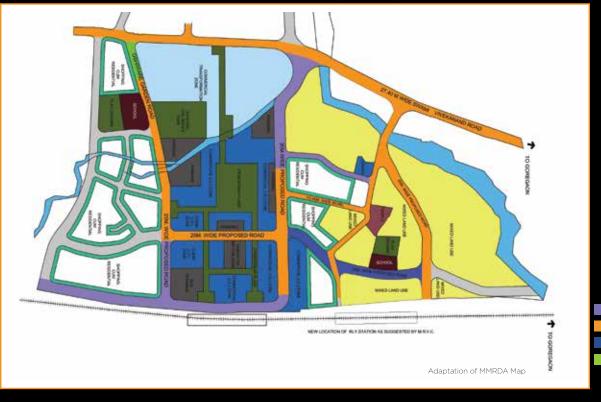

# OSHIWARA DISTRICT CENTRE (ODC) MAP BY MMRDA

DEVELOPED D. P. ROAD

D. P. ROAD UNDER CONSTRUCTION

13.00 MT WIDE ROAD PROPOSED TO BE WIDENED TO 25.00 MT WIDTH