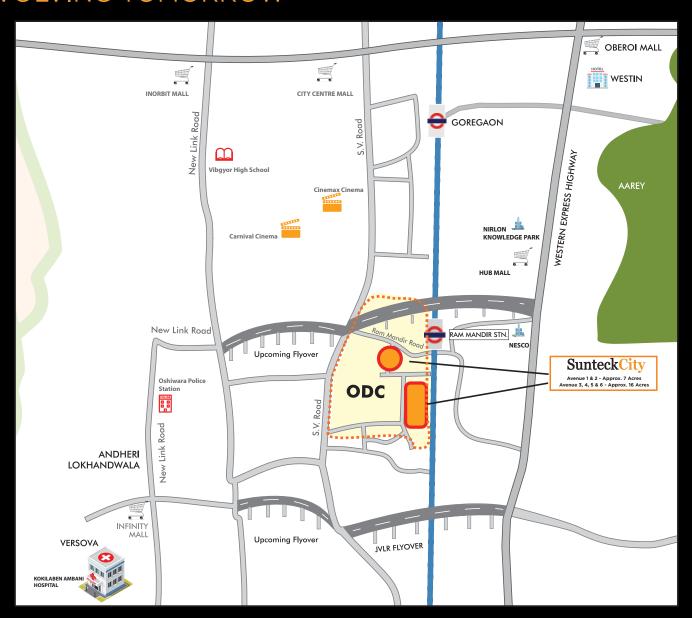

### SOCIAL INFRASTRUCTURE AROUND OSHIWARA DISTRICT CENTRE (ODC)

- Corporate Hubs Nirlon | Nesco
- Schools Vibgyor High School | Ryan International School | Oberoi International School
- 🃜 Malls Infiniti Mall | Inorbit Mall | Oberoi Mall
- 🔼 Medical Facility Kokilaben Dhirubhai Ambani Hospital
- Hotels The Westin Hotel | JW Marriott | Novotel | Sun-n-Sand

#### LOCATION ADVANTAGE

- Close proximity to Chhatrapati Shivaji International & Domestic Airport (25 mins. drive)
- Improved connectivity with easy access to Goregaon & Ram Mandir Railway Station

#### **INFRASTRUCTURE**

- Ram Mandir Station
   2 mins Drive
- Mrinaltai Gore Flyover
   2 mins Drive
- JVLR
   3 mins Drive

#### **UPCOMING**

- Metro line 7
- Mrinaltai Gore Flyover Extension
- JVLR Extension
- Goregaon-Mulund Link
  Road (GMLR)
- Coastal road from South Mumbai to North Mumbai