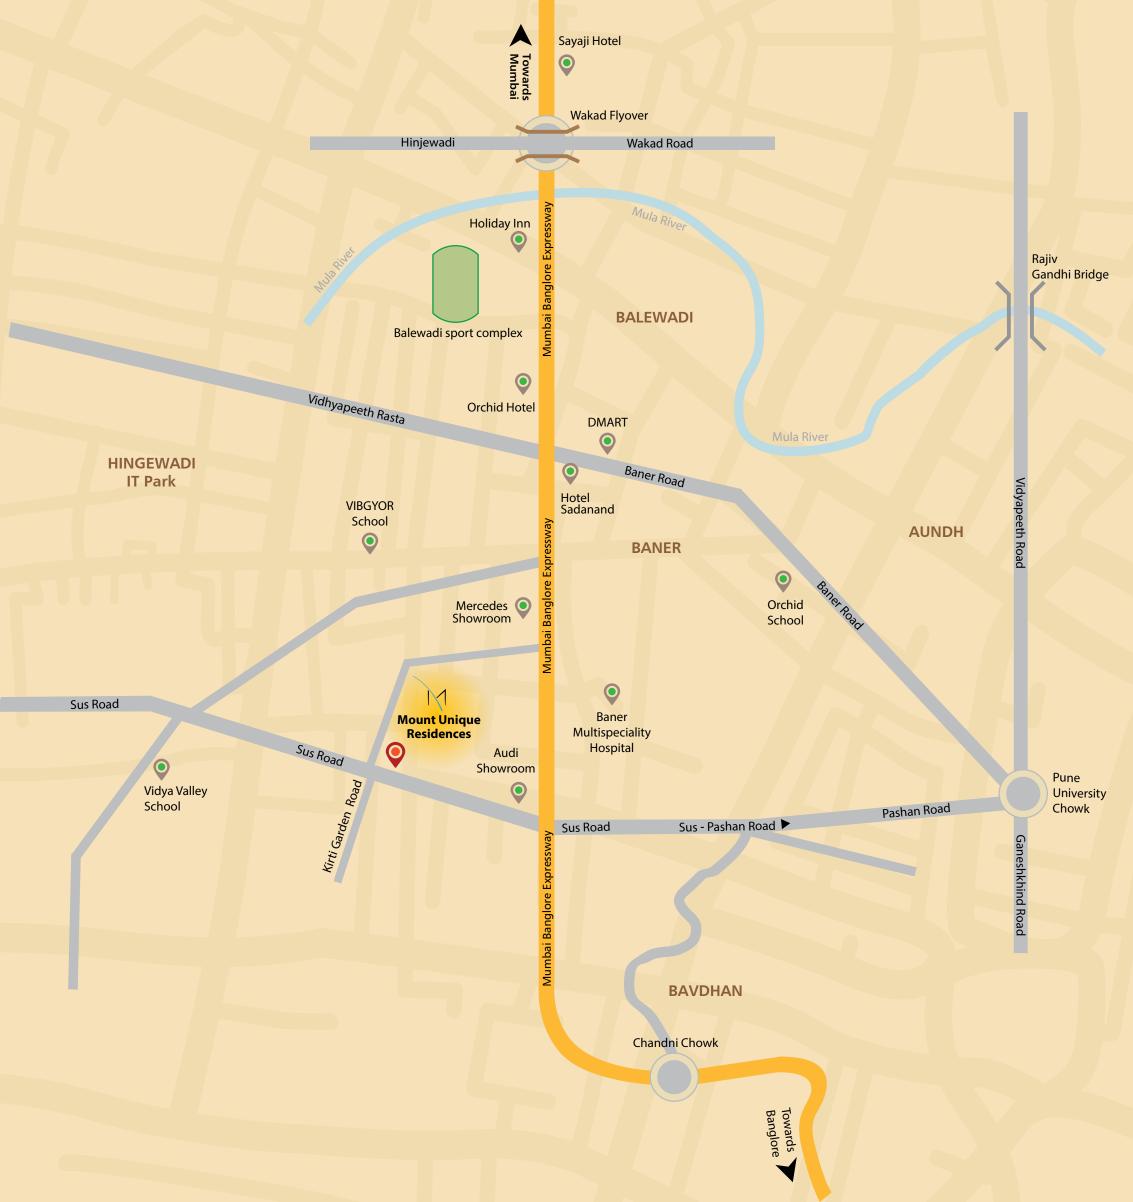

# THE UNIQUE CONNECT...

Mount Unique residence offers you much more than the ordinary.

Strategically located within PMC limits, your residence is within comfortable driving distance to Hinjewadi, premier schools and institutions with easy accessibility to Mumbai for a quick weekend getaway.

- Mumbai Bengaluru bypass : 1 min
- Mumbai-Pune Expressway : 20 mins
- Hinjewadi IT Park : 15 mins
- Aundh : 5 mins
- Railway Station : 25 mins
- Pune University : 8 to 10 mins

TIM

FTT

= 1

-

MATRIAL TOPODE TO A CONTRACT OF THE OWNERS