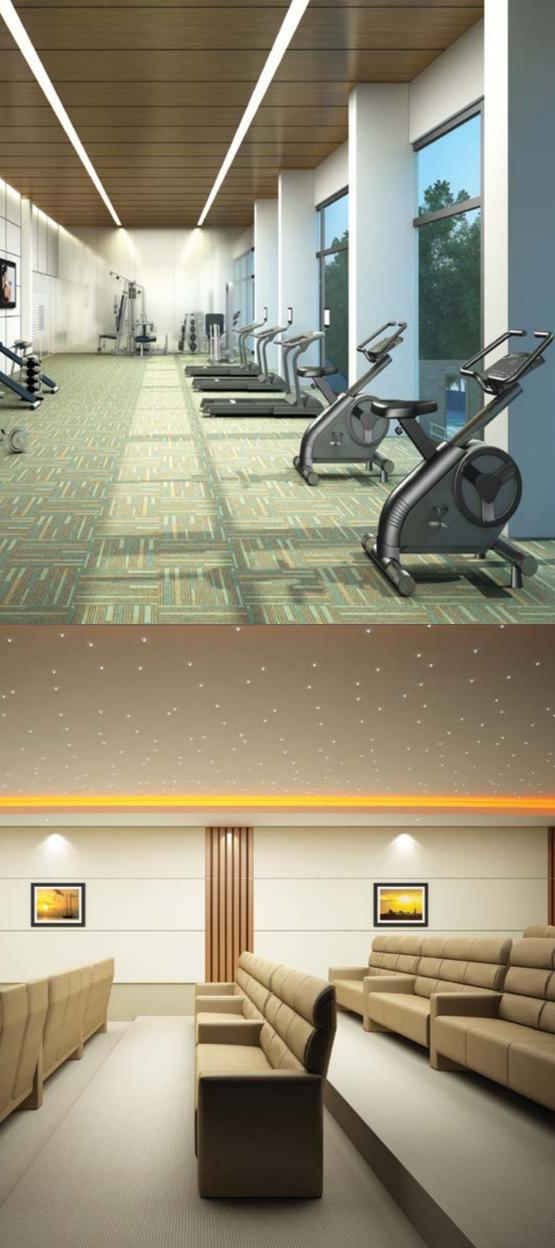

## ENTER THE UNIQUE WORLD

Every nook and corner of Mount Unique has been carefully designed to give you the very best in comfort and quality. Read and relax in the Mount Unique Club House and Reading Room. Sweat it out in your well equipped air conditioned Gym or unwind and watch a movie in your Mount Unique private mini theatre.

### **AMENITIES**

- Indoor swimming pool
- Gymnasium
- Mini theatre
- Reading room
- Grand entrance gate
- Meditation & Yoga room
- Podium garden
- Club house with indoor games
- Party lawn
- Children play area
- Guest rooms
- Landscape garden
- Rain water harvesting
- Automatic water pumping system
- Piped cooking gas
- CCTV in prominent area
- 2 level podium parking