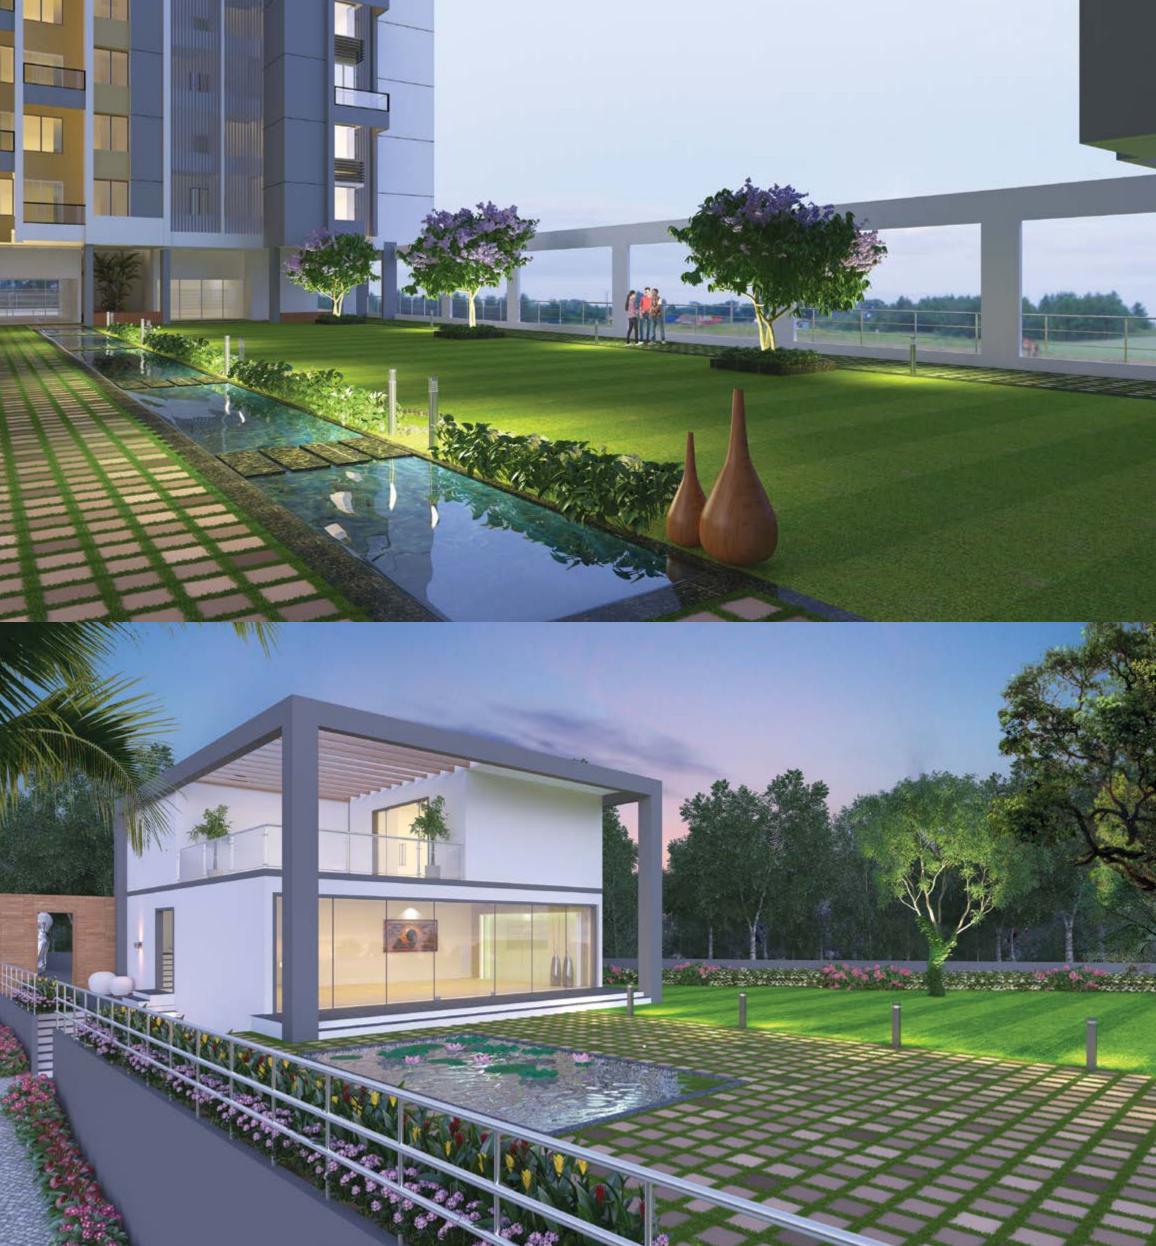

## UNIQUE IN EVERY WAY...

Mount Unique Residences are truly one of a kind.

Tastefully designed landscapes surrounded by majestic towers that offer a range of both modern and eco-friendly features.

- Piped cooking gas
- Rain water harvesting

### **AMENITIES**

- Indoor swimming pool
- Gymnasium
- Mini theatre
- Reading room
- Grand entrance gate
- Meditation & Yoga room
- Podium garden
- Club house with indoor games
- Party lawn
- Children play area
- Guest rooms
- Landscape garden
- Rain water harvesting
- Automatic water pumping system
- Piped cooking gas
- CCTV in prominent area
- 2 level podium parking