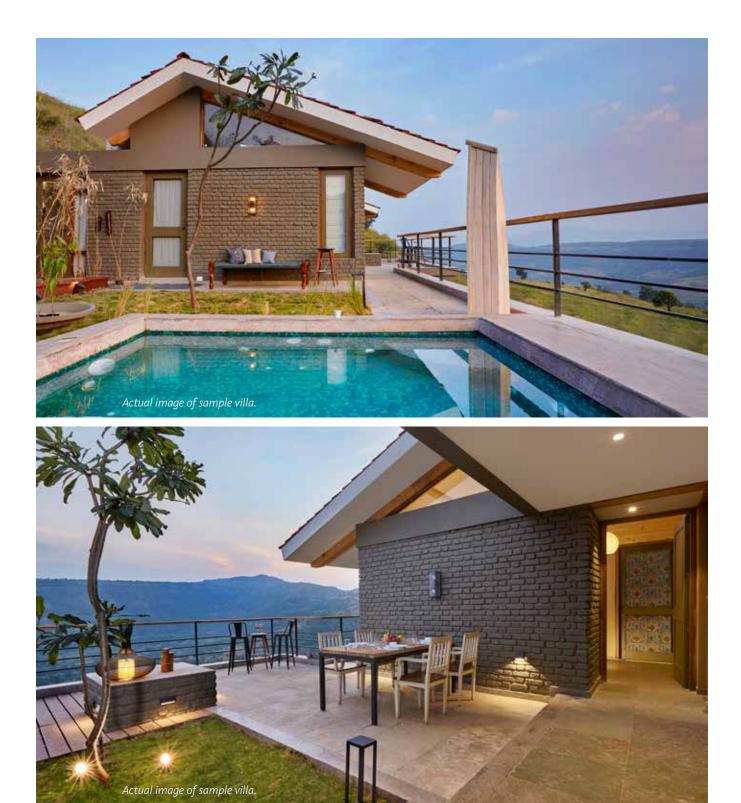

# Inspired by the world's greatest architect: Nature.

OUR ARCHITECTURAL PHILOSOPHY

Our homes use sustainable materials that not only blend in with the surrounding but are also relevant to the environment in which the home is built.

**Blend and Build:** Nature friendly materials, have been thoughtfully put together to create sustainable and beautiful structures, that sit in harmony with their surroundings.

Materials such as stone, wood and Shahbad tile not only create a charming aesthetic effect but also ensure that you do not need to maintain your house's temperature artificially. The natural breathable materials retain heat during winters and ensure coolness during summers.

### Design Flair: Ask for

unique touches, stylish furniture with a natural aesthetic or a dash of art to punctuate your home.

Actual image of sample villa.