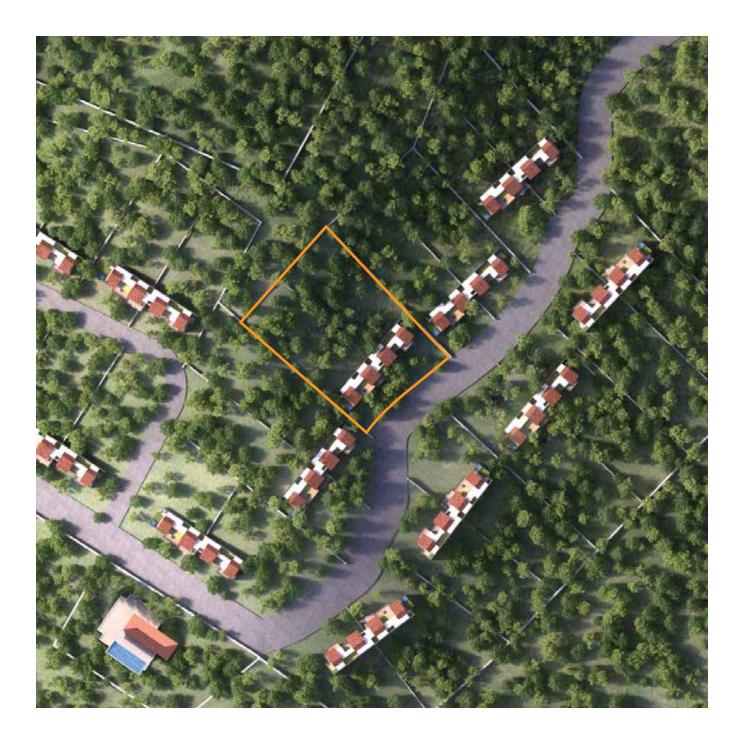

#### 1 ACRE PLOT WITH A VILLA

With four bedrooms, courtyards, decks and an open-air shower. 2500+ Built up and Landscaped Space, 250 trees

#### DAY DREAM 1/2 ACRE PLOT WITH A VILLA

With three bedrooms, a courtyard and deck. 1800+ Built-up and Landscaped Space, 125 trees

**Touch of luxury:** Ask for a Jacuzzi or an azure, tree-shaded swimming pool. **Water features:** Add a lotus lines pond or dreaming fountain.