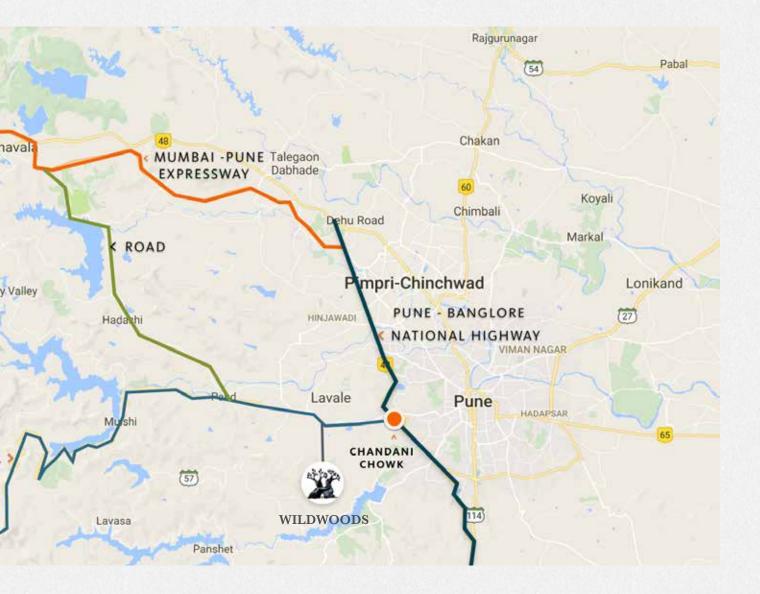

#### LOCATION

For those who tell you, you must choose between city lights and country life, we're happy to prove them wrong.

Closer and better connected to Mumbai Proximity to the city is a big advantage You don't have to travel for hours to reach your weekend home

5 mins from Sanctioned National Highway

10 mins from Sanctioned Pune Ring road

A mere 20 minutes' drive from Pune's Chandni Chowk and Kothrud

20 minutes from the Pune Bangalore Highway

20 mins from Proposed Metro Station Phase 1

25 mins from Hinjewadi IT Park

30 mins from Sahyadri Hospital and other leading Hospitals