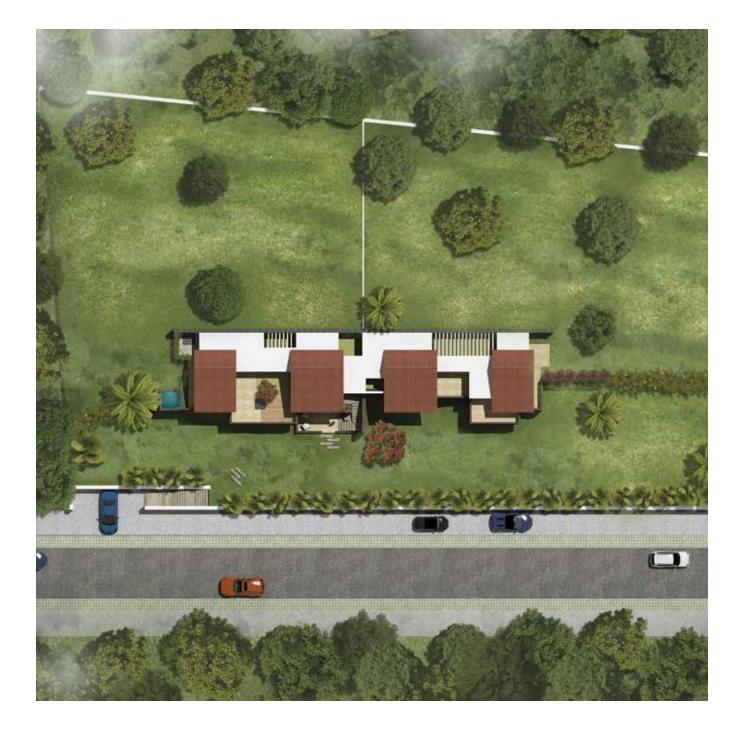

#### 1 ACRE PLOT WITH A VILLA

With four bedrooms, courtyards, decks and an open-air shower. 2500+ Built up and Landscaped Space, 250 trees

#### DAY DREAM 1/2 ACRE PLOT WITH A VILLA

With three bedrooms, a courtyard and deck. 1800+ Built-up and Landscaped Space, 125 trees

**Touch of luxury:** Ask for a Jacuzzi or an azure, tree-shaded swimming pool. **Water features:** Add a lotus lines pond or dreaming fountain.