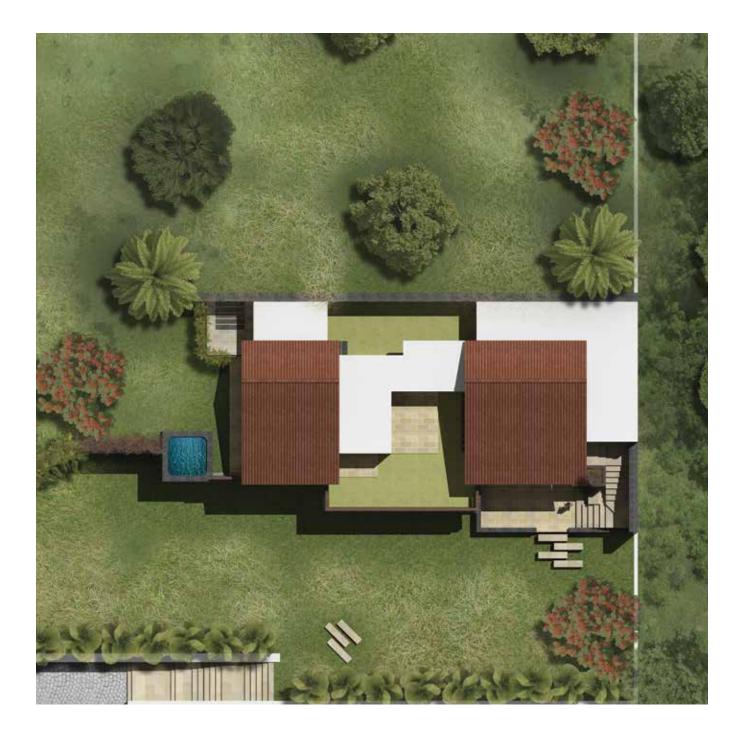

#### 1 ACRE PLOT WITH A VILLA

With four bedrooms, courtyards, decks and an open-air shower. 2500+ Built up and Landscaped Space, 250 trees

#### DAY DREAM 1/2 ACRE PLOT WITH A VILLA

With three bedrooms, a courtyard and deck. 1800+ Built-up and Landscaped Space, 125 trees

**Touch of luxury:** Ask for a Jacuzzi or an azure, tree-shaded swimming pool. **Water features:** Add a lotus lines pond or dreaming fountain.

## A Snapshot of your Wildwoods Bungalow

No matter how you choose to design your home, here are some of the features that you will definitely enjoy. Homes designed to bring the outdoor inside. Stylish, aesthetic and earthy design that blends with the surroundings.