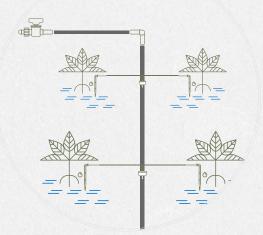

#### DRIP IRRIGATION

We'll create your personal drip-irrigation system for each sapling on your land so that they are well-watered without wastage, even when you're away.