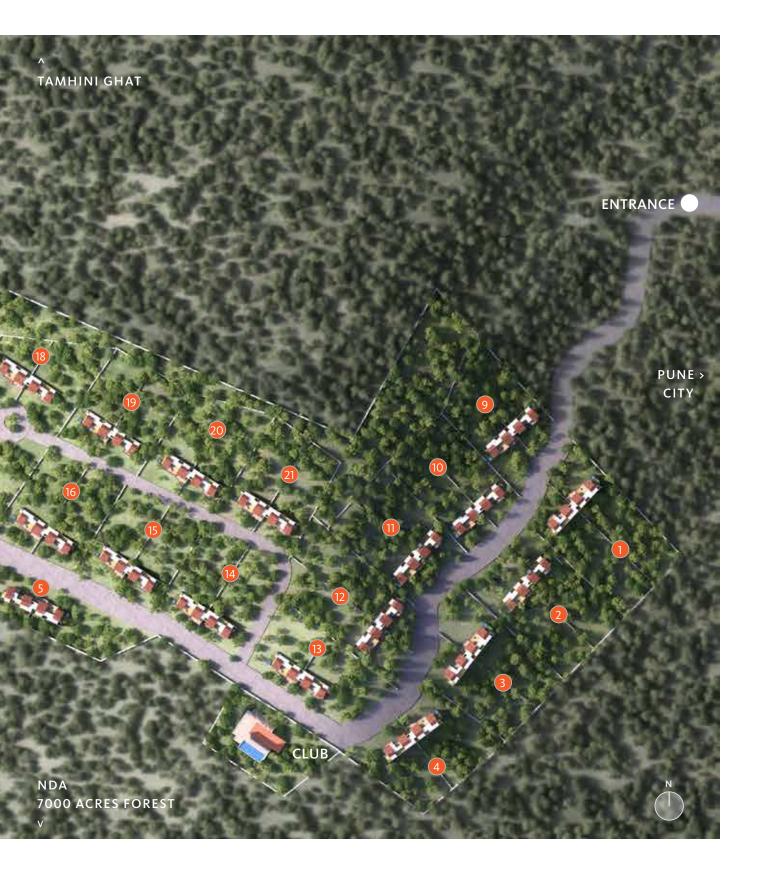

#### LOCATION

For those who tell you, you must choose between city lights and country life, we're happy to prove them wrong.

Closer and better connected to Mumbai Proximity to the city is a big advantage You don't have to travel for hours to reach your weekend home

5 mins from Sanctioned National Highway

10 mins from Sanctioned Pune Ring road

A mere 20 minutes' drive from Pune's Chandni Chowk and Kothrud

20 minutes from the Pune Bangalore Highway

20 mins from Proposed Metro Station Phase 1

25 mins from Hinjewadi IT Park

30 mins from Sahyadri Hospital and other leading Hospitals