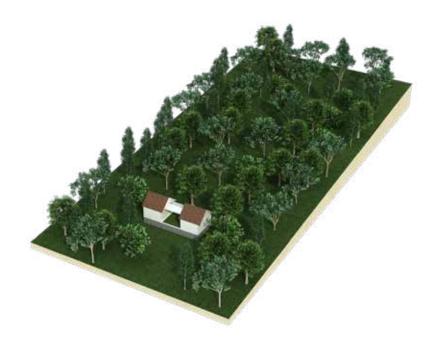

#### TREE SAPLING PLANTATION

Wildwoods will eventually plant upto 250 trees on each acre of land, adding up to over 40,000 trees on the entire parcel of land. Out of total area of the settlement, 80% will be gifted back to nature for reforestation.

#### REBUILDING LOCAL PLANTATION

An onsite nursery will house hundreds of native plants to ensure that they are in harmony with local ecosystems. Your home will nestle amidst the 20% portion of this vast space that has been mindfully carved out for personal use, including the creation of farmhouses, courtyards, private gardens and spaces for outdoor camping.