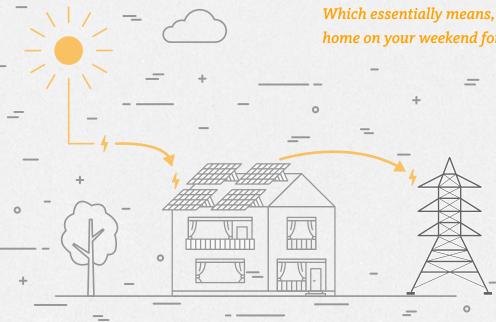

## Your home will be powered by a 174 quadrillion watt source. The sun.

THE WILDWOODS SOLAR COMMUNITY

You can let the sun take care of your electricity bills here. *All the homes at Wildwoods offer Solar Power allowing you a more economical, clean and renewable source of energy.* Our aim is to have the minimum possible carbon footprint.

#### EARN WHILE YOU BURN:

The electricity generated by your home goes into the grid, thus earning you power credits. Which essentially means, you could power your home on your weekend for free.