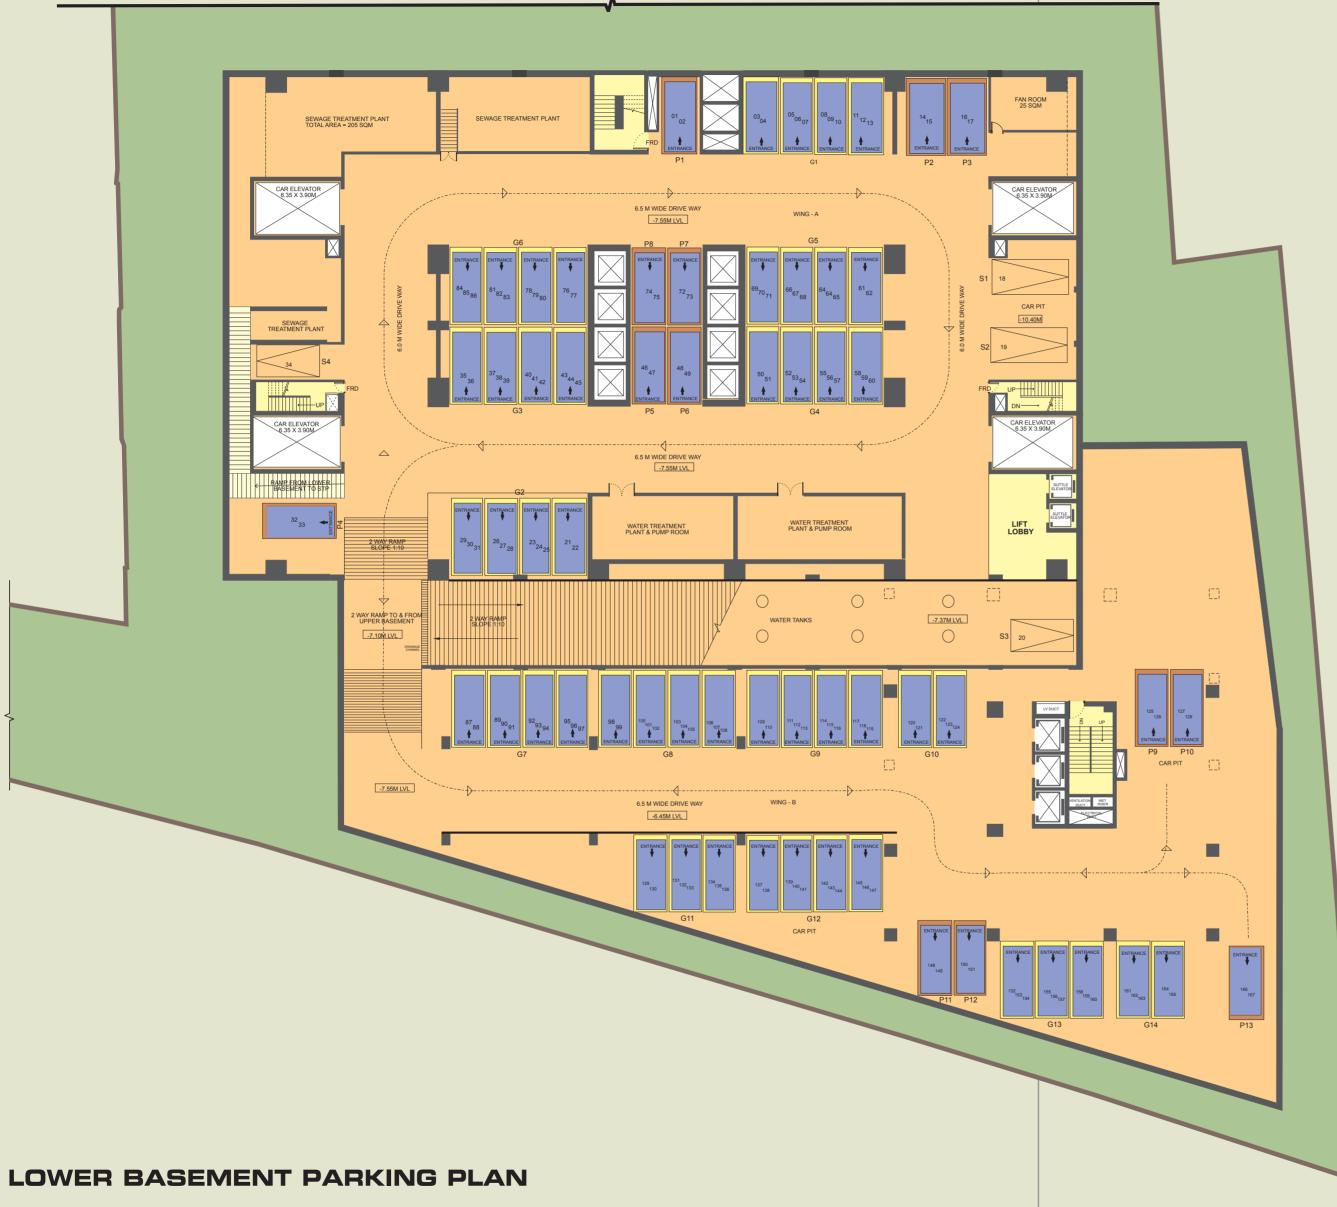

## CAR PARKING TYPES

Combilift - 'G'

Parklift - 'P'

Standard - 'S'

**Ceiling Height** A clear ceiling height of 12 feet gives an unbeatable feeling of space

Car Parking: 3 levels of parking: Lower Basements Upper Basement Ground Level

Basement Parking Types 3 modes of parking: Combilift (Puzzle Parking), Parklift (Stack Parking) Standard (Ground Level Parking)