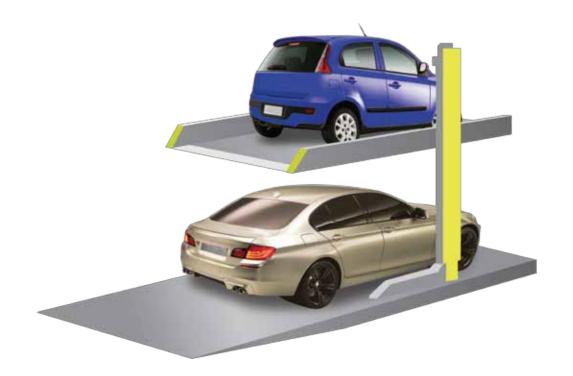

## Efficiency PARKING

Parklift: offers the car stacker solution for valet parking
Combilift: a combination of stacking and shifting like a puzzle parker

### Park Lifts Benefits:

Up to 100% more parking spaces 1 driving level = 2 parking levels which results in cost saving Conducive for dependent parking/valet parking Low maintenance costs High level of operating and functional safety (German TUEV tested & CE certified)