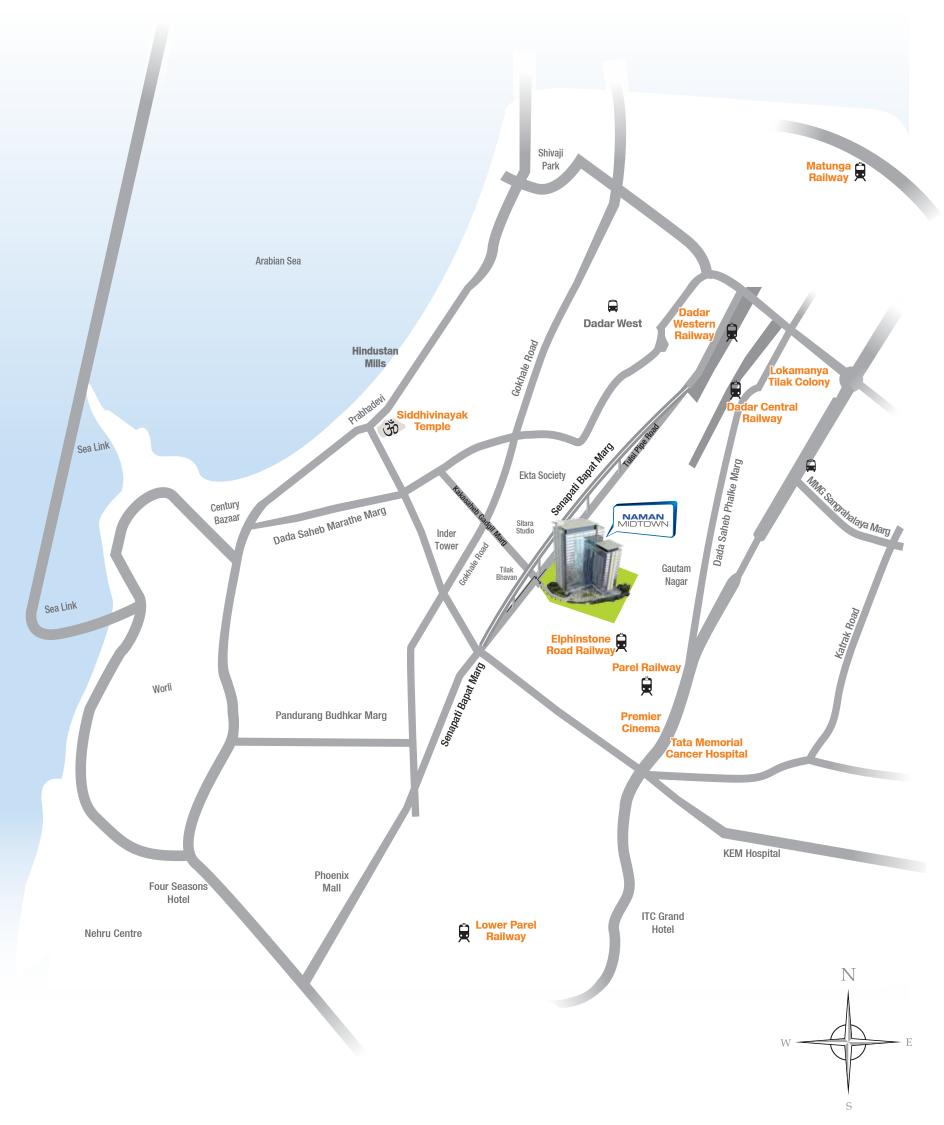

Located in the heart of Mumbai at Elphinstone, Naman Midtown is the new business landmark. It's just 30 minutes from the domestic and international airports, 30 minutes from the suburbs and 20 minutes from Nariman Point and Churchgate and CST railway stations. To top it, its close proximity to three railway stations makes it the ideal location to get to work.