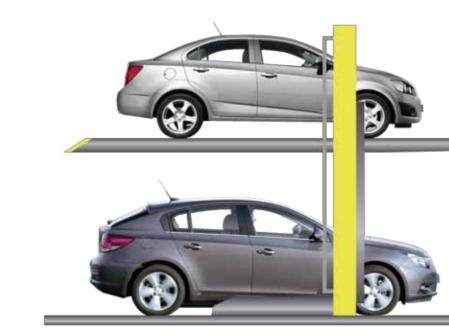

## Efficiency PARKING

Parklift: offers the car stacker solution for valet parking
Combilift: a combination of stacking and shifting like a puzzle parker

### Park Lifts Benefits:

Up to 100% more parking spaces 1 driving level = 2 parking levels which results in cost saving Conducive for dependent parking/valet parking Low maintenance costs High level of operating and functional safety (German TUEV tested & CE certified)

**Combilift Benefits:** Offers a combination of stacking and moving cars closer together Compact parking on up to 3 levels above the ground Independent arrangement of 4 grids beside each other Independent parking with cost-effective comb technology