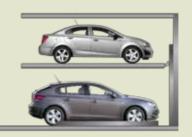

## Efficiency PARKING

Parklift: offers the car stacker solution for valet parking
Combilift: a combination of stacking and shifting like a puzzle parker

### Park Lifts Benefits:

Up to 100% more parking spaces 1 driving level = 2 parking levels which results in cost saving Conducive for dependent parking/valet parking Low maintenance costs High level of operating and functional safety (German TUEV tested & CE certified)