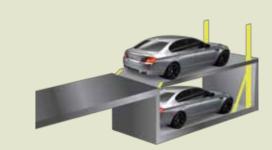

## Efficiency PARKING

Parklift: offers the car stacker solution for valet parking
Combilift: a combination of stacking and shifting like a puzzle parker

**Combilift Benefits:** Offers a combination of stacking and moving cars closer together Compact parking on up to 3 levels above the ground Independent arrangement of 4 grids beside each other Independent parking with cost-effective comb technology