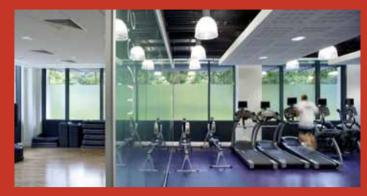

At

Had a hard day at work? Refresh your senses at our café. It's just the place to wind down in comfort and savour the aroma of refreshing coffees and delicious snacks.

Work out at work. Flex your brawn and not just your brains. Our state-of-the-art gym will keep you in perfect shape so that you make the right impression even in the boardroom.

Fitness Centre A well-equiped fitness centre for workout at work

**100 % Power Backup** 100% power backup through D.G. set for safe and uninterrupted working life

Wifi Zone Wifi Zone at proposed Business Centre and Café