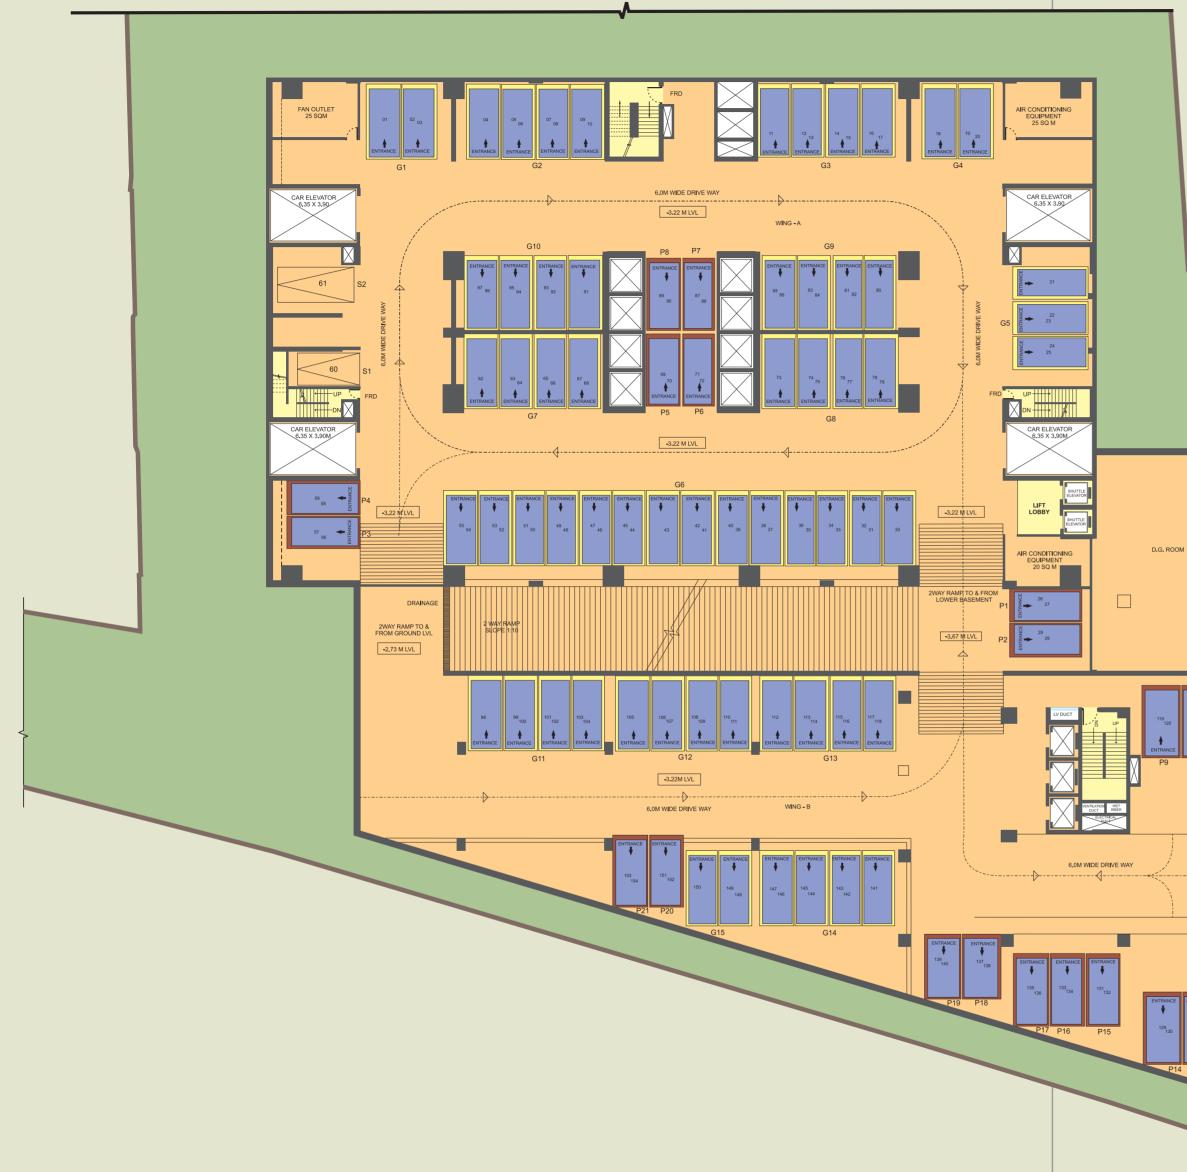

## CAR PARKING TYPES

Combilift - 'G'

Parklift - 'P'

Standard - 'S'

### UPPER BASEMENT PARKING PLAN

## CAR PARKING TYPES

ŧ

Combilift - 'G'

Parklift - 'P'

Standard - 'S'

Workplace

Naman Midtown is a modern building and embraces sustainable and green design. Designs and facilities have been introduced to ensure a sustainable workplace while not compromising on the quality of the built structure.

**Ceiling Height** A clear ceiling height of 12 feet gives an unbeatable feeling of space

Car Parking: 3 levels of parking: Lower Basements Upper Basement Ground Level

Basement Parking Types 3 modes of parking: Combilift (Puzzle Parking), Parklift (Stack Parking) Standard (Ground Level Parking)