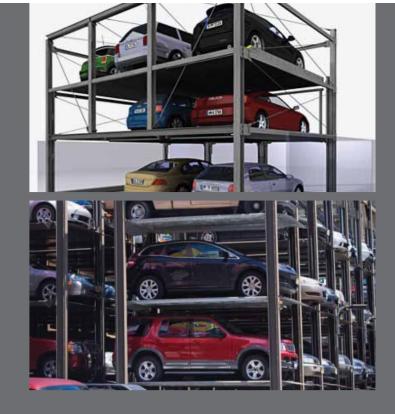

## Efficiency PARKING

Parklift: offers the car stacker solution for valet parking
Combilift: a combination of stacking and shifting like a puzzle parker

**Combilift Benefits:** Offers a combination of stacking and moving cars closer together Compact parking on up to 3 levels above the ground Independent arrangement of 4 grids beside each other Independent parking with cost-effective comb technology