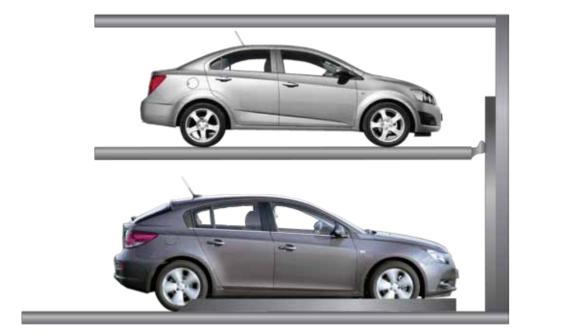

## Efficiency PARKING

Parklift: offers the car stacker solution for valet parking
Combilift: a combination of stacking and shifting like a puzzle parker

### Park Lifts Benefits:

Up to 100% more parking spaces 1 driving level = 2 parking levels which results in cost saving Conducive for dependent parking/valet parking Low maintenance costs High level of operating and functional safety (German TUEV tested & CE certified)

**Combilift Benefits:** Offers a combination of stacking and moving cars closer together Compact parking on up to 3 levels above the ground Independent arrangement of 4 grids beside each other Independent parking with cost-effective comb technology

## CAR PARKING TYPES

Combilift - 'G'

Parklift - 'P'

Standard - 'S'