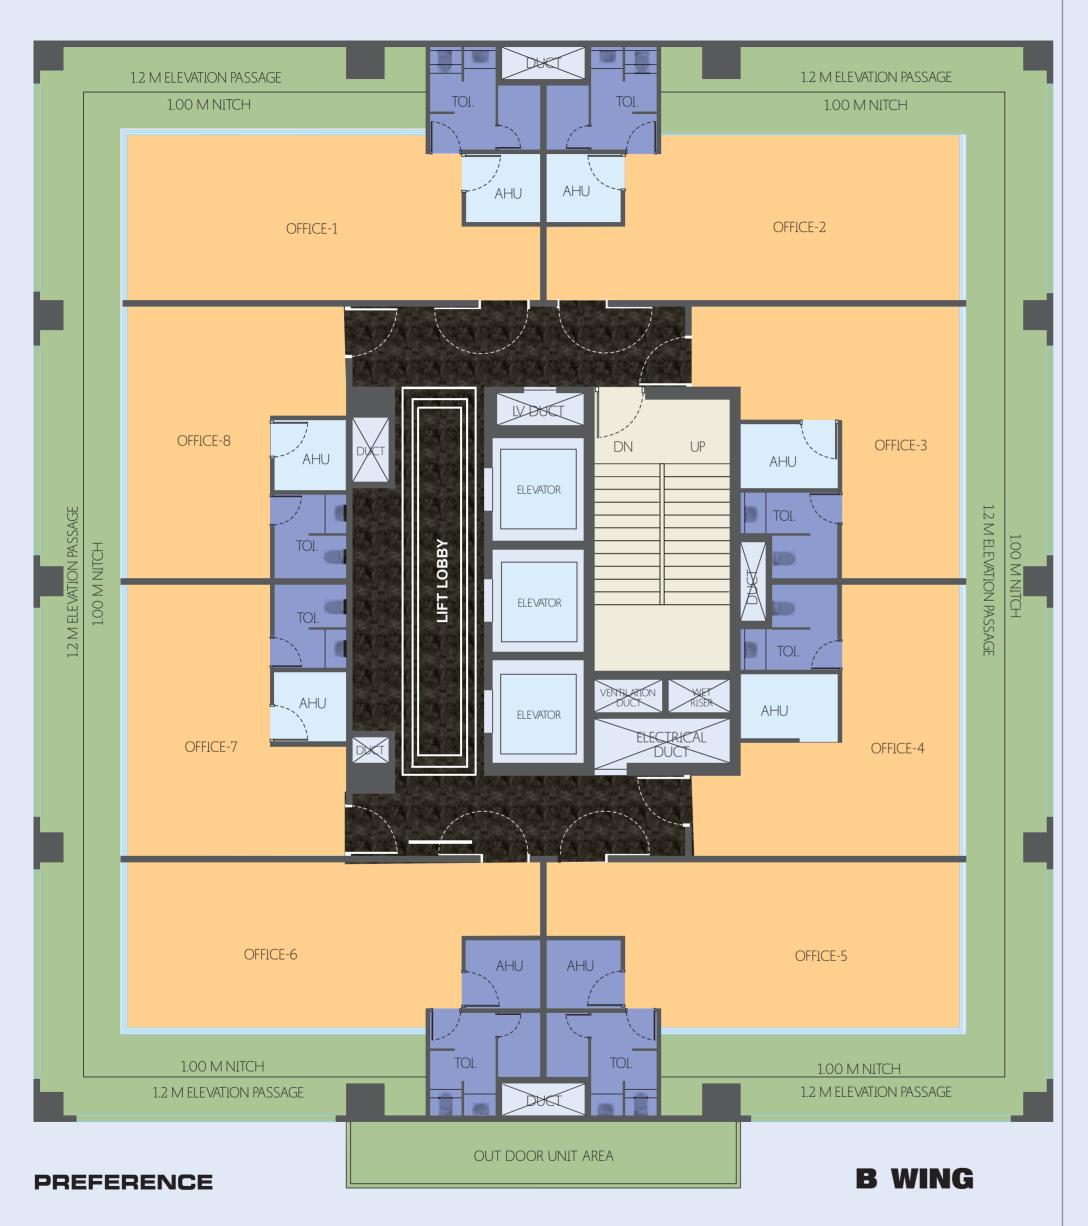

### PREFERENCE

Flexible floor plate to suit your business needs.

44

5

Flexible floor plate to suit your business needs.