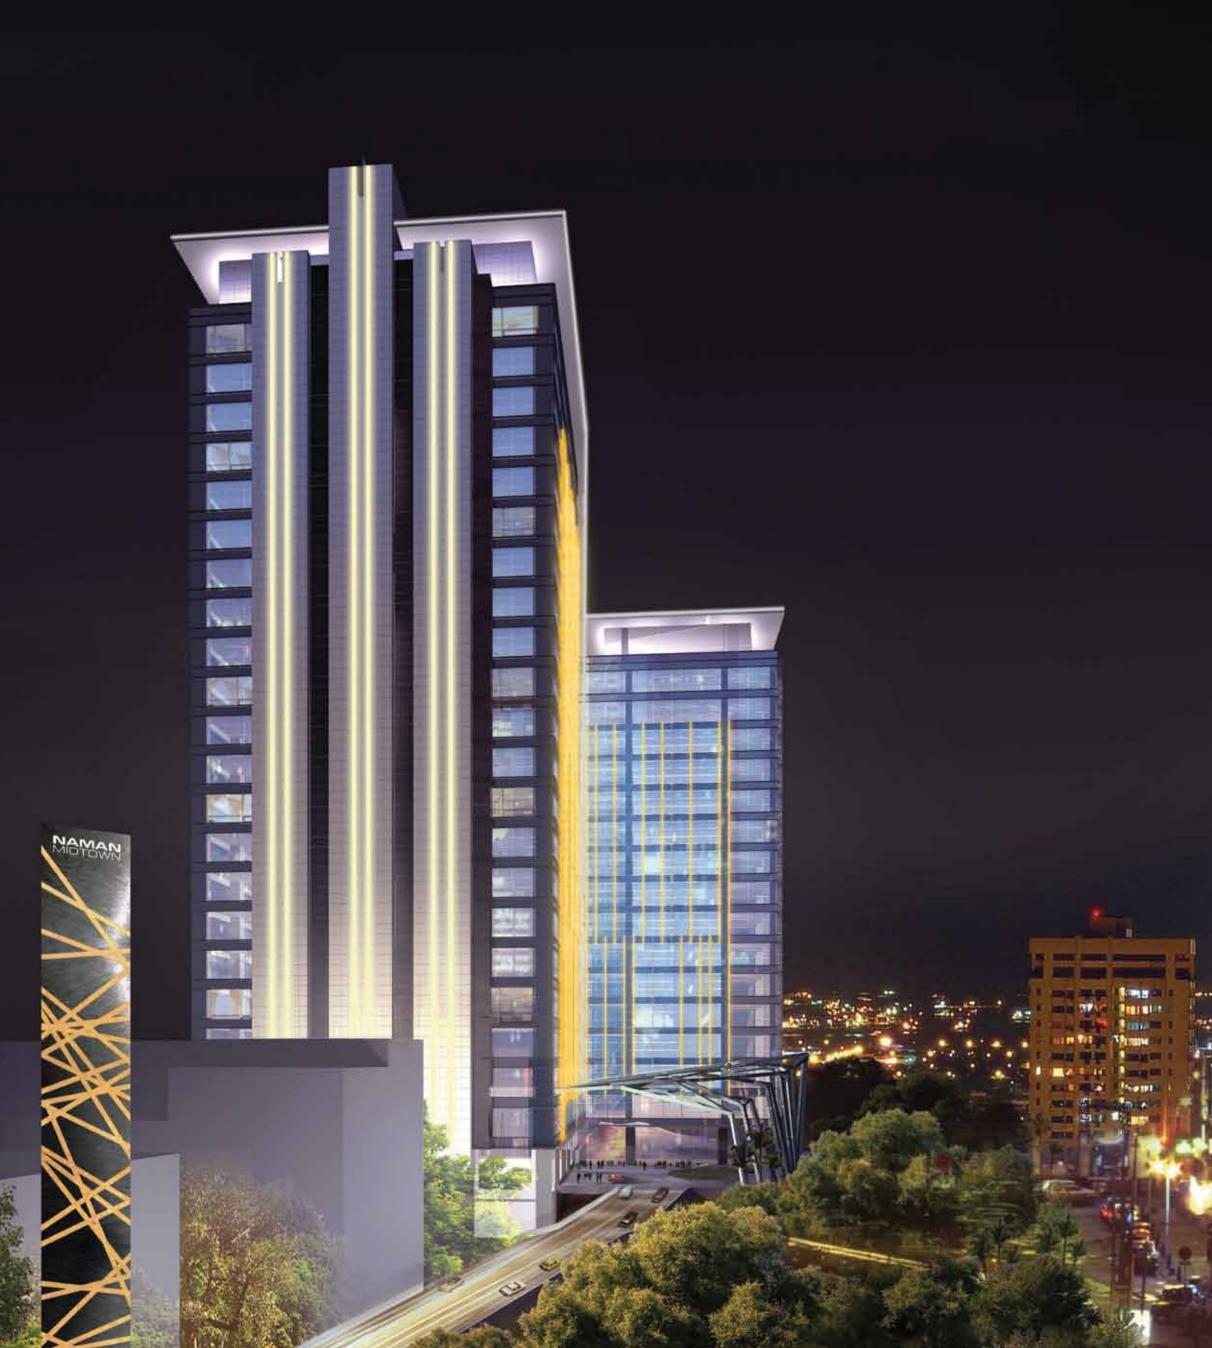

## NAMANMIDTOWN

### THE PERFECT MILIEU

flourish

t O

0

Naman Midtown is an inspiring creation with ultra-modern amenities to enhance your corporate image, while you rejuvenate yourself at work. Spread across 4.5 Lakh sq ft, this theme-based project has 2 wings: Wing A - 21 Stories; Wing B - 15 Stories.

Located in the heart of Mumbai at Elphinstone, Naman Midtown is the new business landmark. It's just 30 minutes from the domestic and international airports, 30 minutes from the suburbs and 20 minutes from Nariman Point and Churchgate and CST railway stations. To top it, its close proximity to three railway stations makes it the ideal location to get to work.

Internal lighting: Soothing, relaxing, good for the eyes and mind, Naman Midtown's internal lighting system is designed to perfectly fit a modern working atmosphere.

External lighting: With exclusively designed external facade lighting and a special branding 50ft tall Totem Pole, Naman Midtown's external lighting system is designed in such a way that at night its breath-taking view is visible from a far-off distance - even from the Bandra-Worli Sea Link.