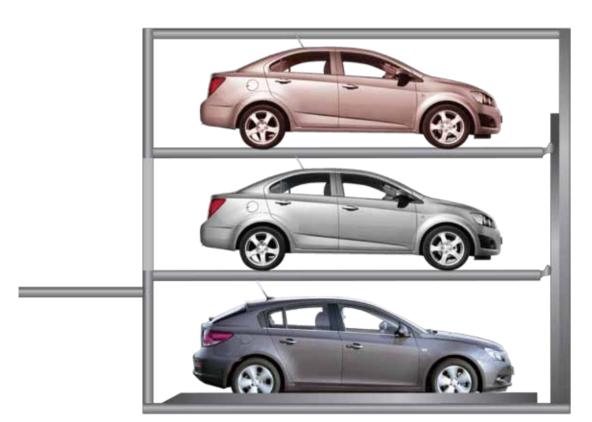

## Efficiency PARKING

Parklift: offers the car stacker solution for valet parking
Combilift: a combination of stacking and shifting like a puzzle parker

### Park Lifts Benefits:

Up to 100% more parking spaces 1 driving level = 2 parking levels which results in cost saving Conducive for dependent parking/valet parking Low maintenance costs High level of operating and functional safety (German TUEV tested & CE certified)

**Combilift Benefits:** Offers a combination of stacking and moving cars closer together Compact parking on up to 3 levels above the ground Independent arrangement of 4 grids beside each other Independent parking with cost-effective comb technology

## CAR PARKING TYPES

Combilift - 'G'

Parklift - 'P'

Standard - 'S'

## CAR PARKING TYPES

ŧ

Combilift - 'G'

Parklift - 'P'

Standard - 'S'

Workplace

Naman Midtown is a modern building and embraces sustainable and green design. Designs and facilities have been introduced to ensure a sustainable workplace while not compromising on the quality of the built structure.