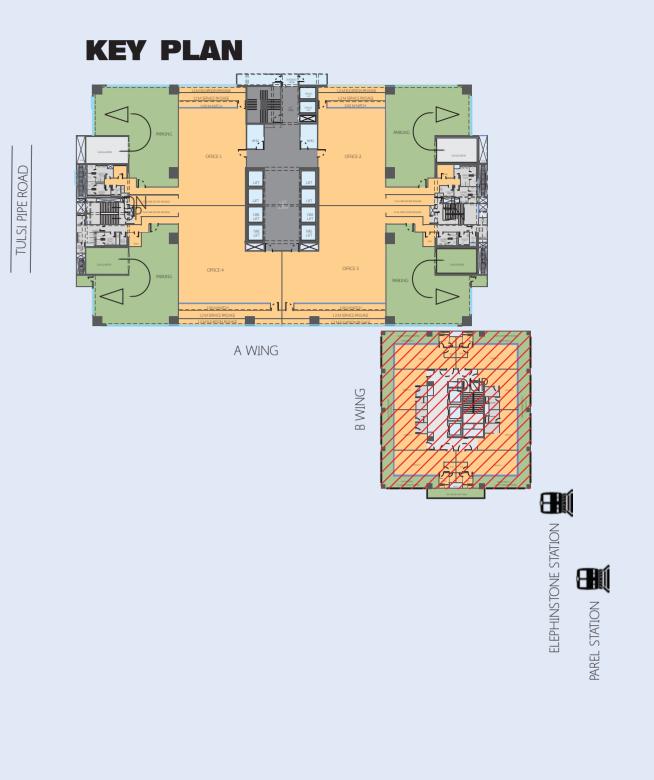

### THE PERFECT MILIEU

flourish

t O

0

Naman Midtown is an inspiring creation with ultra-modern amenities to enhance your corporate image, while you rejuvenate yourself at work. Spread across 4.5 Lakh sq ft, this theme-based project has 2 wings: Wing A - 21 Stories; Wing B - 15 Stories.

Located in the heart of Mumbai at Elphinstone, Naman Midtown is the new business landmark. It's just 30 minutes from the domestic and international airports, 30 minutes from the suburbs and 20 minutes from Nariman Point and Churchgate and CST railway stations. To top it, its close proximity to three railway stations makes it the ideal location to get to work.