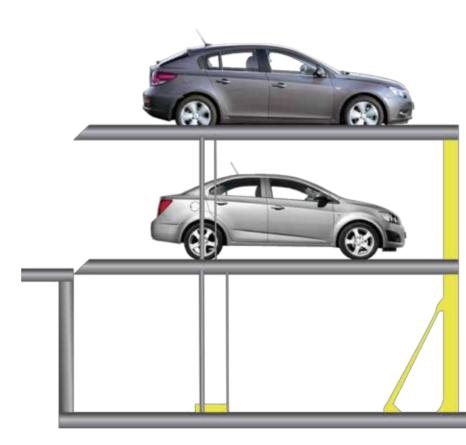

## Efficiency PARKING

Parklift: offers the car stacker solution for valet parking
Combilift: a combination of stacking and shifting like a puzzle parker

### Park Lifts Benefits:

Up to 100% more parking spaces 1 driving level = 2 parking levels which results in cost saving Conducive for dependent parking/valet parking Low maintenance costs High level of operating and functional safety (German TUEV tested & CE certified)

**Combilift Benefits:** Offers a combination of stacking and moving cars closer together Compact parking on up to 3 levels above the ground Independent arrangement of 4 grids beside each other Independent parking with cost-effective comb technology

### UPPER BASEMENT PARKING PLAN