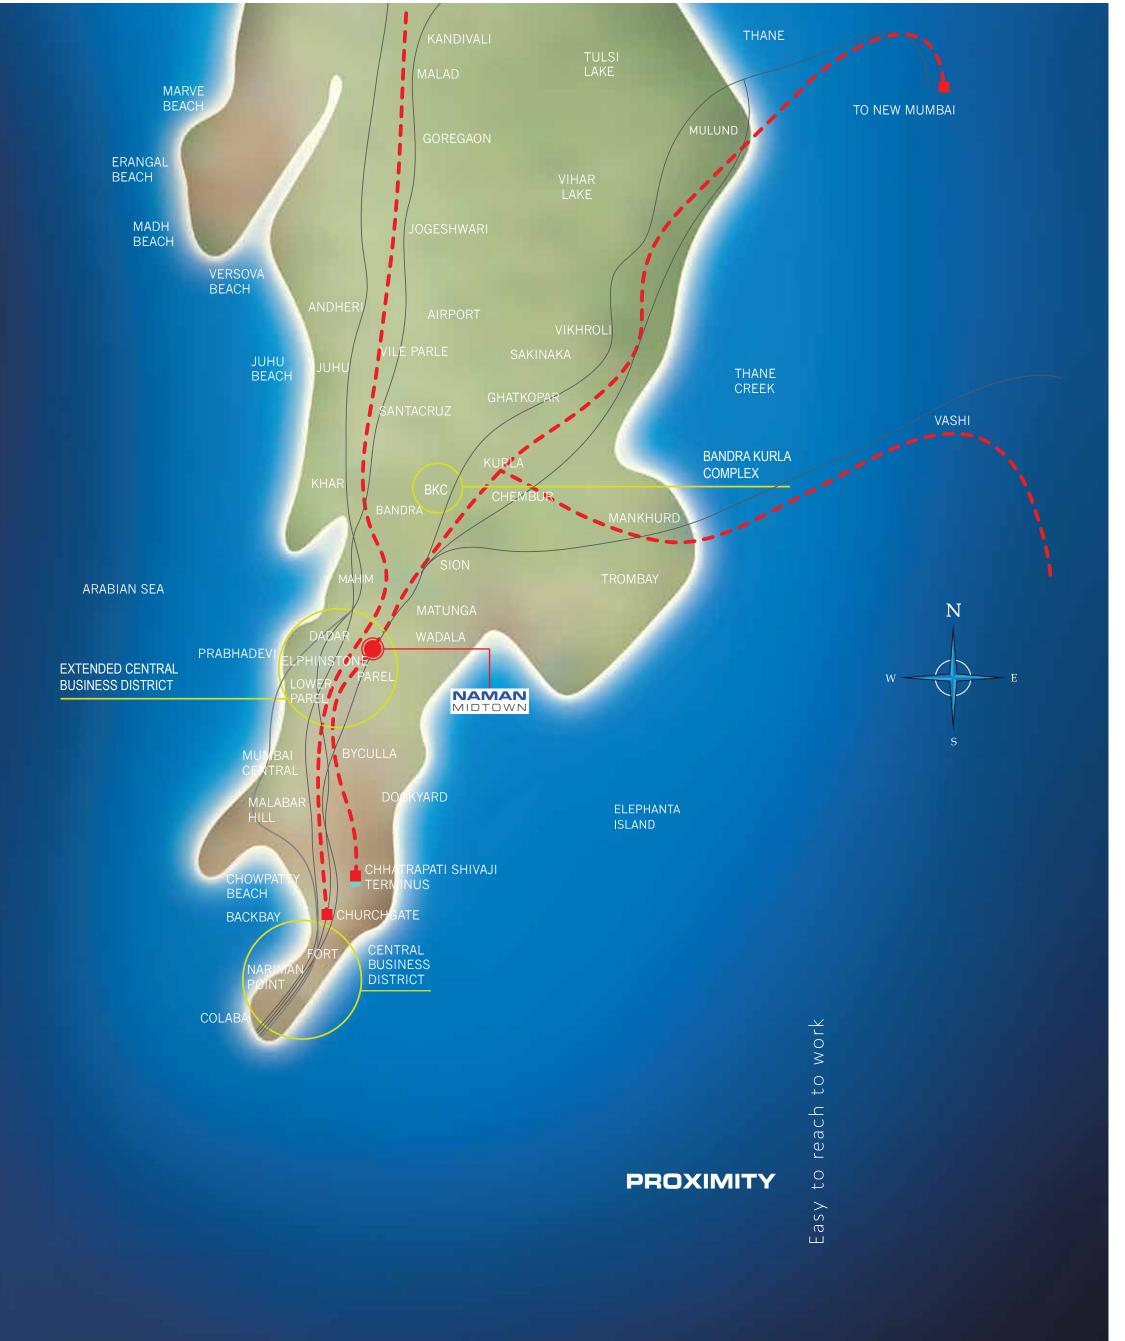

Located in the heart of Mumbai at Elphinstone, Naman Midtown is the new business landmark. It's just 30 minutes from the domestic and international airports, 30 minutes from the suburbs and 20 minutes from Nariman Point and Churchgate and CST railway stations. To top it, its close proximity to three railway stations makes it the ideal location to get to work.