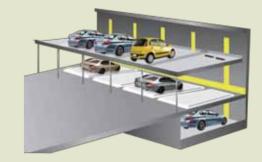

## Efficiency PARKING

Parklift: offers the car stacker solution for valet parking
Combilift: a combination of stacking and shifting like a puzzle parker

### Park Lifts Benefits:

Up to 100% more parking spaces 1 driving level = 2 parking levels which results in cost saving Conducive for dependent parking/valet parking Low maintenance costs High level of operating and functional safety (German TUEV tested & CE certified)

**Combilift Benefits:** Offers a combination of stacking and moving cars closer together Compact parking on up to 3 levels above the ground Independent arrangement of 4 grids beside each other Independent parking with cost-effective comb technology