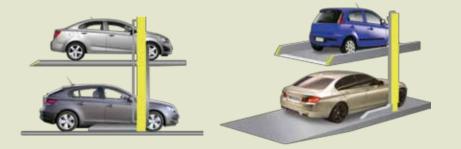

## Efficiency PARKING

Parklift: offers the car stacker solution for valet parking
Combilift: a combination of stacking and shifting like a puzzle parker

### Park Lifts Benefits:

Up to 100% more parking spaces 1 driving level = 2 parking levels which results in cost saving Conducive for dependent parking/valet parking Low maintenance costs High level of operating and functional safety (German TUEV tested & CE certified)