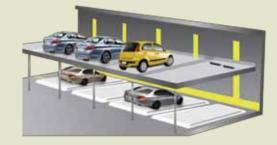

## Efficiency PARKING

Parklift: offers the car stacker solution for valet parking
Combilift: a combination of stacking and shifting like a puzzle parker

**Combilift Benefits:** Offers a combination of stacking and moving cars closer together Compact parking on up to 3 levels above the ground Independent arrangement of 4 grids beside each other Independent parking with cost-effective comb technology