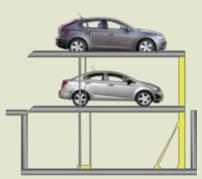

## Efficiency PARKING

Parklift: offers the car stacker solution for valet parking
Combilift: a combination of stacking and shifting like a puzzle parker

### Park Lifts Benefits:

Up to 100% more parking spaces 1 driving level = 2 parking levels which results in cost saving Conducive for dependent parking/valet parking Low maintenance costs High level of operating and functional safety (German TUEV tested & CE certified)