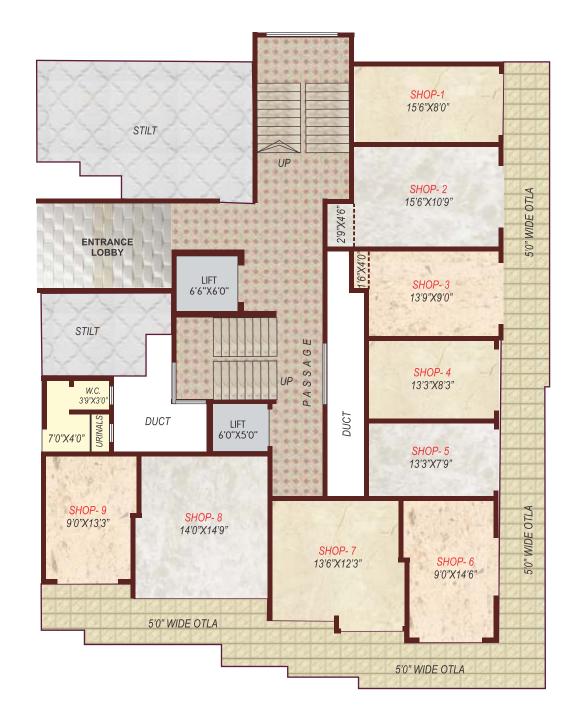

**3RD, 5TH & 7TH FLOOR** 

Live it

Hayaat Moon has the perfect combination of affordable

WVCMC approved project. Well planned flats with proper ventilation & light. 🌰 Connectivity to National Highway & Vasai Road Station Hospitals, reputed schools, several worship places for several religions, many nationalised banks, market place, entertainment places, food hubs nearby.