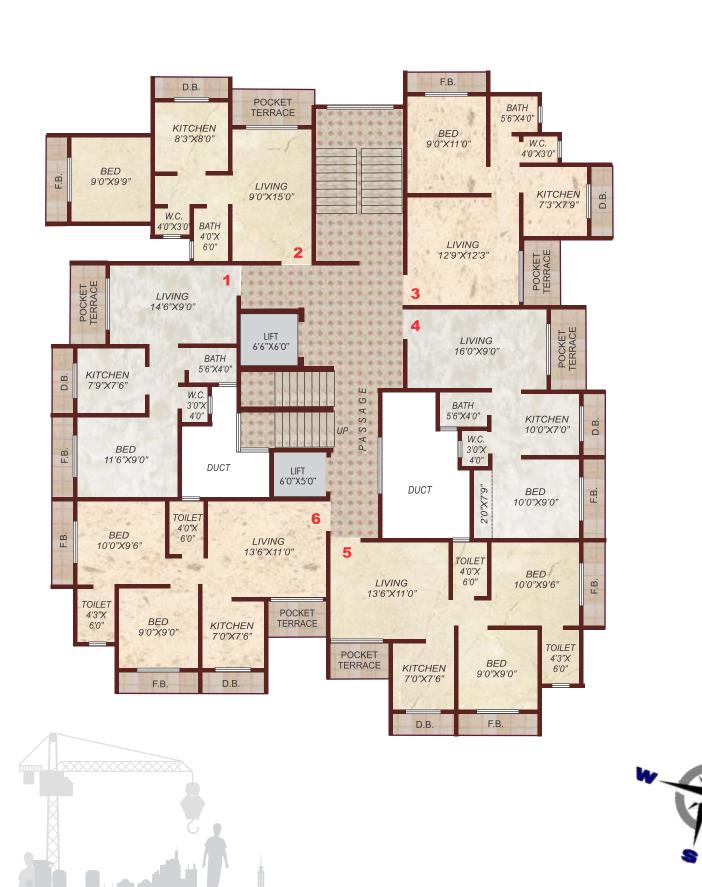

den with Laminated decorative sheet



- Designed False Ceiling in Hall and Bedroom
- Modular kitchen
- Modular Switches in all rooms
- Oil bound distemper/plastic paint on internal walls
- Waterproof doors for Bathroom & WC
- Branded Plumbing Fittings





**3RD, 5TH & 7TH FLOOR** 

Live it

Hayaat Moon has the perfect combination of affordable

WVCMC approved project. Well planned flats with proper ventilation & light. 🌰 Connectivity to National Highway & Vasai Road Station Hospitals, reputed schools, several worship places for several religions, many nationalised banks, market place, entertainment places, food hubs nearby.

 Landscape Garden •Badminton Court • Joggers Park •Relaxing and Eco-Friendly Environment •Well-planned Sewage System •Children Playing Area

1 BHK 2 BHK Apartments





Encompassed by low -rise iconic buildings, **Hayaat Moon** 

# Project **Highlights**

















**TYPICAL FLOOR PLAN** 2ND, 4TH & 6TH PLAN