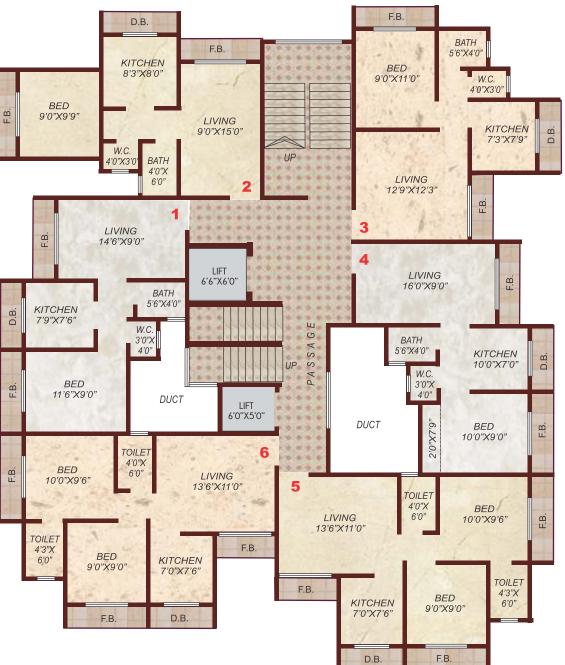

en
- Modular Switches in all rooms
- Oil bound distemper/plastic paint on internal walls
- Waterproof doors for Bathroom & WC
- Branded Plumbing Fittings





**3RD, 5TH & 7TH FLOOR** 

Live it

Hayaat Moon has the perfect combination of affordable

WVCMC approved project. Well planned flats with proper ventilation & light. 🌰 Connectivity to National Highway & Vasai Road Station Hospitals, reputed schools, several worship places for several religions, many nationalised banks, market place, entertainment places, food hubs nearby.

 Landscape Garden •Badminton Court • Joggers Park •Relaxing and Eco-Friendly Environment •Well-planned Sewage System •Children Playing Area

1 BHK 2 BHK Apartments





Encompassed by low -rise iconic buildings, **Hayaat Moon** 

# Project **Highlights**

















**TYPICAL FLOOR PLAN** 2ND, 4TH & 6TH PLAN